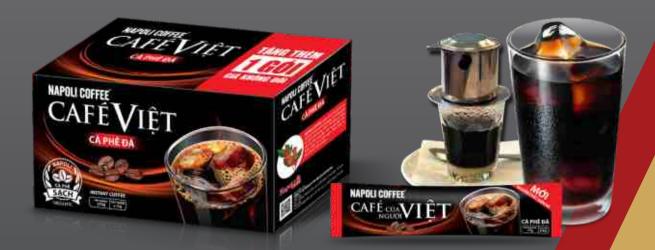

ee beans for the coffee grinder

Specification: Bag of 500gr

**XNCB No.: 1186/2016/YTHCM-XNCB** 





#### **Instant Coffee 3in1**

Safety: Certification of declaration of conformity of food safety regulations.

Delicious: Processed, from the first extract of roasted and ground coffee power, addeda little bit of sugar, milk powder and a mixture of fat-free cream, 3-in-1 instant coffee provides a sweet and greasy taste but not losing the strong aroma of pure coffee. Easy to drink and delicious.

Specification: 10 packs x 22gr/box - 40 boxes/carton, String of 10 packs x 22gr - 50 strings/carton and 35 packs x 22gr/bag - 25 bags/carton XNCB No.: 4414/2015/YTHCM-XNCB







**INSTANT COFFEE 3IN1 BAG 35 SACHETS** 

#### **INSTANT COFFEE 3IN1 BLISTER 50 SACHETS**





#### Instant coffee 2in1



Safety: Certification of declaration of conformity of food safety regulations.

Delicious: processed, from the first extract of Arabica roasted and ground coffee powder,

2-in-1 coffee provides a special elegant bitter, the strong aroma of pure coffee blended with the sweet taste of sugar.

**Specification:** 

15 packs of 17gr/Box 40 boxes/Carton XNCB No: 2270/2016/YTHCM-XNCB

### **Hot Napoli Coffee With Milk**

Safety: Certification of declaration of conformity of foodsafety regulations.

Delicious: Strong flavor of coffee, detectable and mild sour taste Ingredients: 97% Robusta & Arabica.

Specification:
String of 10 packs x 16gr - 50 strings/carton



#### Instant coffee 4in1 - Chocolate Plus

Safety: Certification of declaration of conformity of food safety regulations.

Delicious: