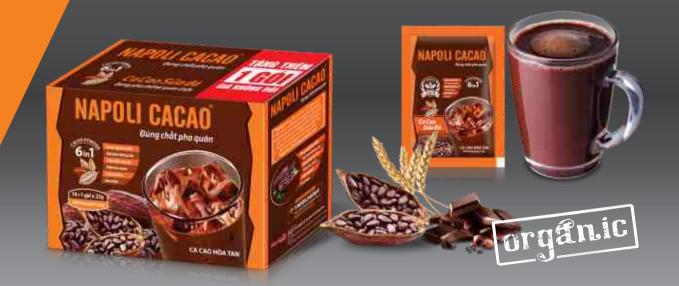

#### **Instant Cocoa 6in1**

Safety: Certification of declaration of conformity of food safety regulations.

Delicious: Cocoa pure powder with barley germ, milk powder blended with moka. It can bring the aroma of the cocoa that is sweet and greasy, strongly fragrant and a little bit of unforgettable coffee flavour after drinking.

Specifications: 10 packets x 22gr/box - 40 boxes/carton, string of 10 packs x 22gr - 50 strings/carton XNCB No.: 2370/2016/YTHCM-XNCB