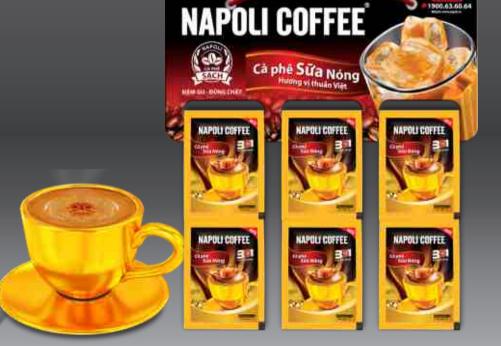

### **Hot Napoli Coffee With Milk**

Safety: Certification of declaration of conformity of foodsafety regulations.

Delicious: Strong flavor of coffee, detectable and mild sour taste Ingredients: 97% Robusta & Arabica.

Specification:
String of 10 packs x 16gr - 50 strings/carton