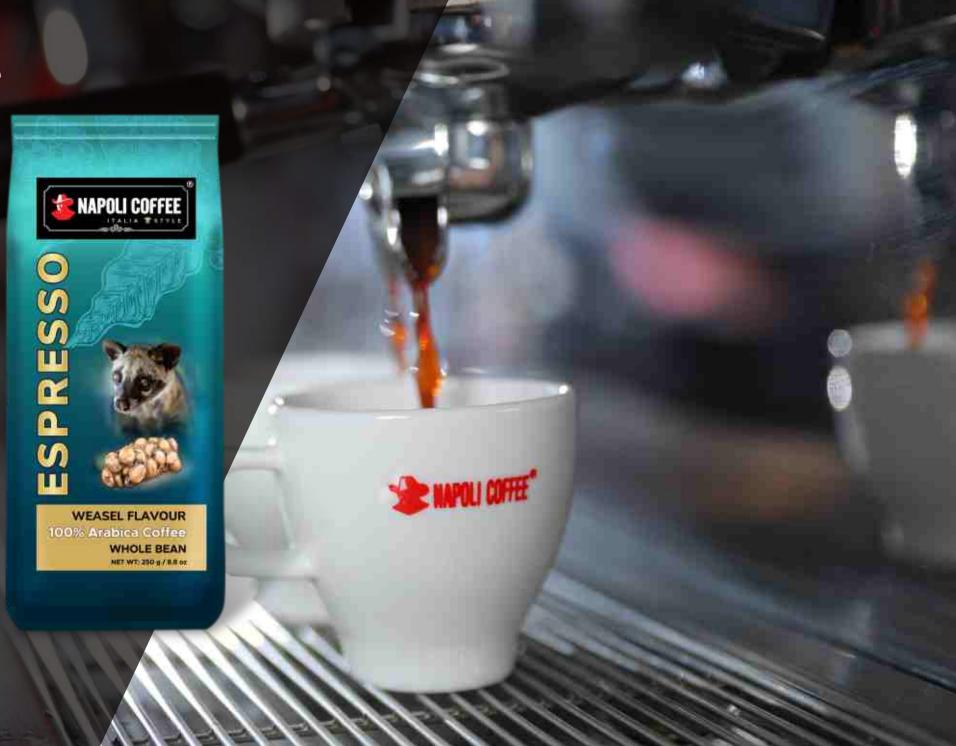

## **Roasted & Ground Coffee**

Whole bean 100% Arabica coffee Weasel coffee flavor Used for Machine espresso Specification:
Pack x 250g | Carton 40 Packes