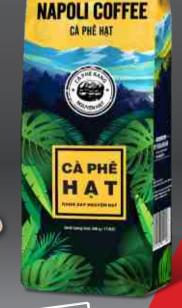

## Napoli Whole Bean Coffee

Safety: Certification of declaration of conformity of food safety regulations.

Delicious: Strong taste of coffee, mild sour and smooth taste.

Ingredients: 97% Robusta & Arabica.

Nutrition: butter, salt, caffeine content of 5g/100g

Convenience: whole grain roasted coffee

Reasonable price

Specification: Bag of 500gr

CB No.: 1179/2016/YTHCM-XNCB