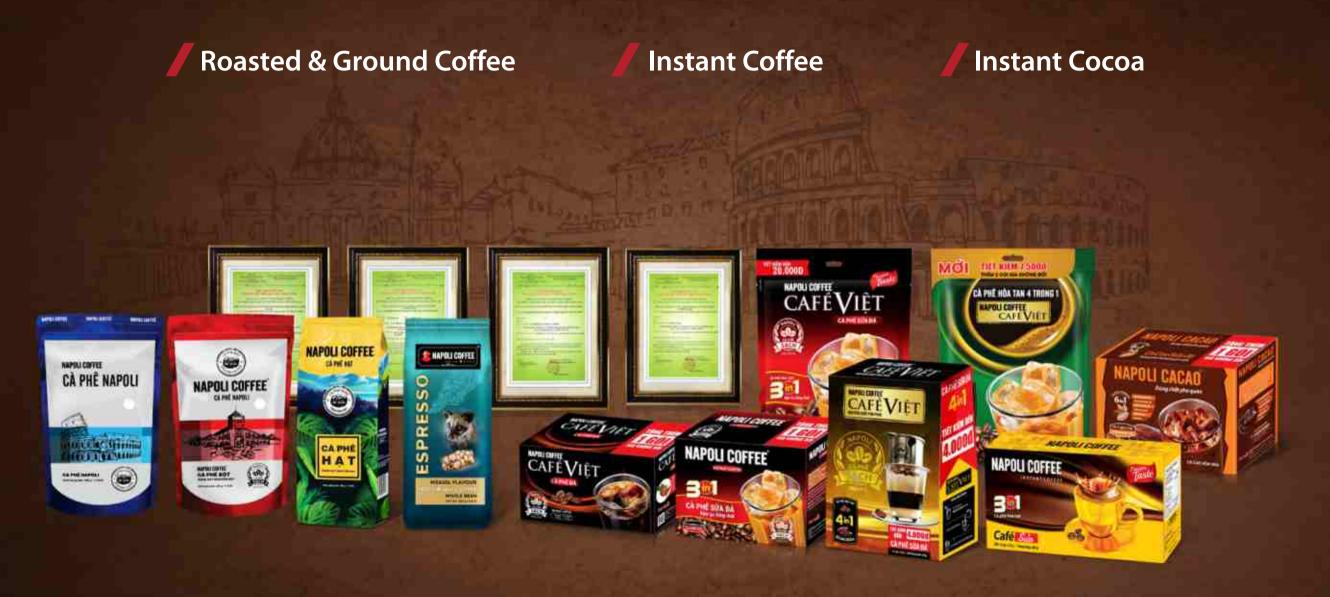

1995 in the Highlands of high mountain and thick forest of Pleiku, Gia Lai - the capital of breeding, growing and processing coffee with long-term know-how.

Through research and development, Napoli Coffee has successfully built coffee processing factories with modern cycle technology assembly.

Each of Arabica and Robusta bean is carefully selected, harvested in the prestigious coffee garden owned by Napoli Coffee in Buon Ma Thuot and Gia Lai. With the secret of traditional non-mixed roasting and grinding, Napoli can keep pure and natural flavor of coffee in its products.

















**BECOMING A BRAND TO THE GLOBAL MARKET** 



## **International cooperation**





































## **CERTIFICATION & AWARDS**































# PRODUCT NAPOLI COFFEE



## **Roasted & Ground Coffee**

Whole bean 100% Arabica coffee Weasel coffee flavor Used for Machine espresso Specification:
Pack x 250g | Carton 40 Packes



## Napoli Whole Bean Coffee

Safety: Certification of declaration of conformity of food safety regulations.

Delicious: Strong taste of coffee, mild sour and smooth taste.

Ingredients: 97% Robusta & Arabica.

Nutrition: butter, salt, caffeine content of 5g/100g

Convenience: whole grain roasted coffee

Reasonable price

Specification: Bag of 500gr

CB No.: 1179/2016/YTHCM-XNCB



### **Ground Coffee**

Safety: Certification of declaration of conformity of food safety regulations.

Delicious: Strong taste of coffee with fragrant delicious weasel enzymes,
the aroma of honey blended with chocolate; mild bitter taste, sour of fruit
an