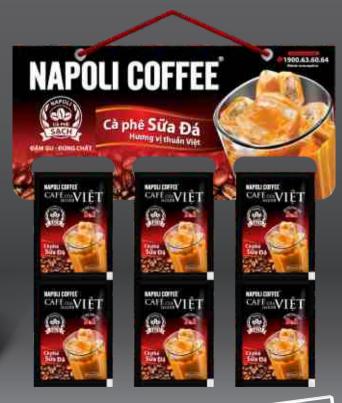

#### **Instant Coffee 3in1**

Safety: Certification of declaration of conformity of food safety regulations.

Delicious: Processed, from the first extract of roasted and ground coffee power, addeda little bit of sugar, milk powder and a mixture of fat-free cream, 3-in-1 instant coffee provides a sweet and greasy taste but not losing the strong aroma of pure coffee. Easy to drink and delicious.

Specification: 10 packs x 22gr/box - 40 boxes/carton, String of 10 packs x 22gr - 50 strings/carton and 35 packs x 22gr/bag - 25 bags/carton XNCB No.: 4414/2015/YTHCM-XNCB

**INSTANT COFFEE 3IN1 BAG 35 SACHETS** 