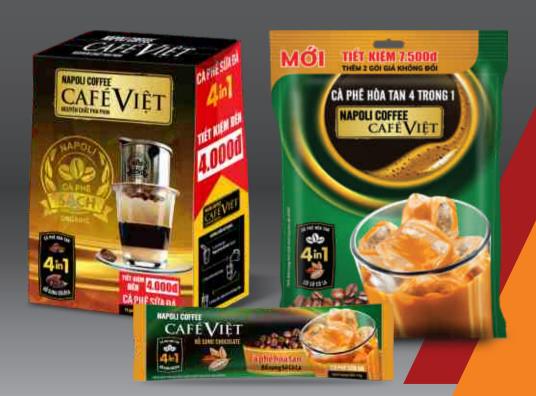

#### Instant coffee 4in1 - Chocolate Plus

Safety: Certification of declaration of conformity of food safety regulations.

Delicious: Processed from the first extract of roasted and ground coffee powder, added to a little bit of sugar, milk powder and a mixture of fat-free cream.

And more special, 4-in-1 coffee complemented with chocolate brings the coffee flavor blended with a unique and unforgettable chocolate aroma.

Specification: 10 packs x 29gr/box - 40 boxes/carton

XNCB No.: 3123/2016/YTHCM-XNCB