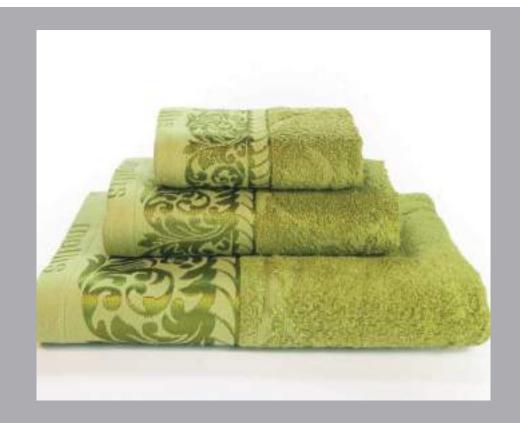

# BAMBOO

60% Bamboo - 40% Cotton

Bath towel

BMT4

60x120cm

**3**20g

Face towel FMT4

34x78cm

**a** 120g

Hand towel

HMT4

28x42cm

**5**7g

Bath towel

BM1G

65x130cm