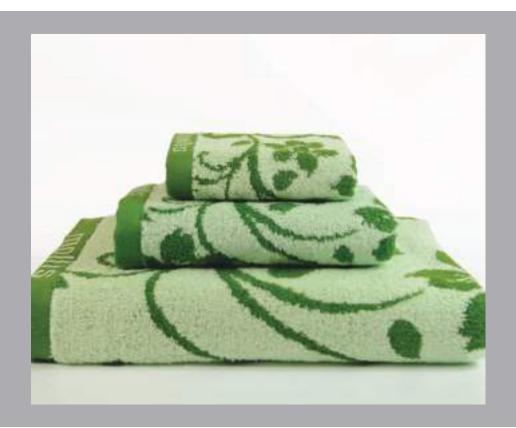

**5**7g

Bath towel BM3L

60x120cm

**a** 302g

Bath towel

BM4L

70x140cm

**4**12g

Face towel

FM3L

34x78cm

**a** 111g

Hand towel HM3L

**3**0x45cm

**5**7g

Bath towel