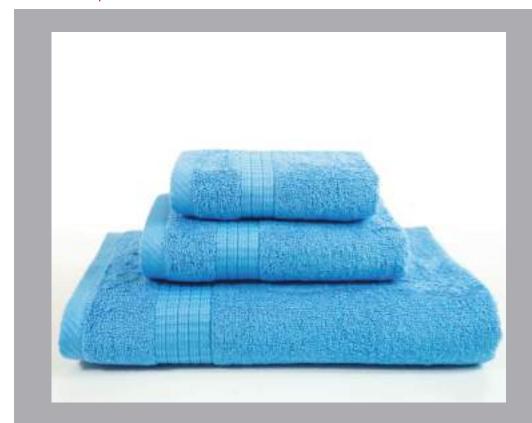

# CATALOGUE

Products Of Phong Phu Corporation

Bath towel

**B847** 

60x120cm

**2**88g

Face towel FC03

34x80cm