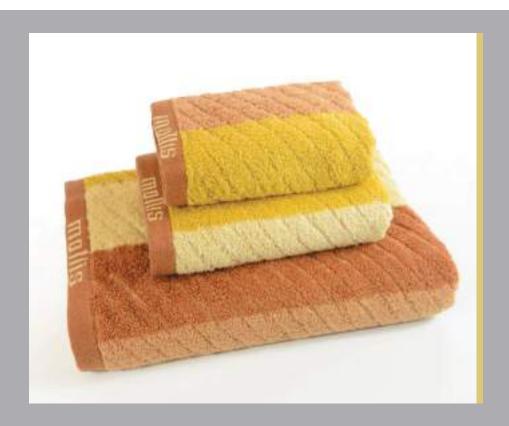

# CATALOGUE

Products Of Phong Phu Corporation

Bath towel

**B847** 

60x120cm

**2**88g

Face towel FC03

34x80cm

**2** 109g

Hand towel HM58

30x42cm

**5**0g

Bath towel **B865** 

70x150cm

**4**63g

Bath towel

B853

60x120cm

**3**17g

Face towel

FM61

40x75cm

**a** 132g

Hand towel