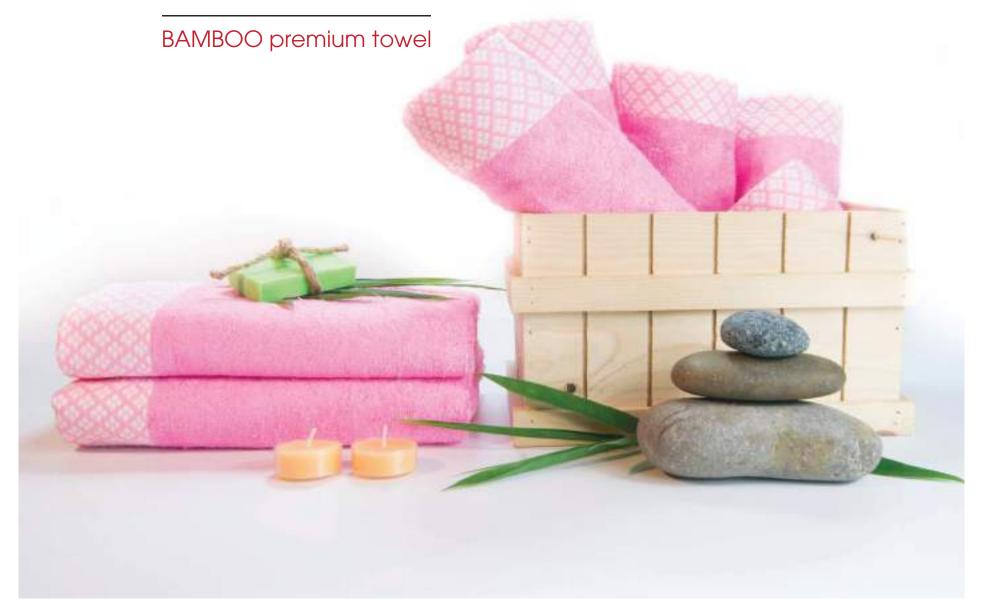

# BAMBOO

60% Bamboo - 40% Cotton

Bath towel

BMT4

60x120cm

**3**20g

Face towel FMT4

34x78cm