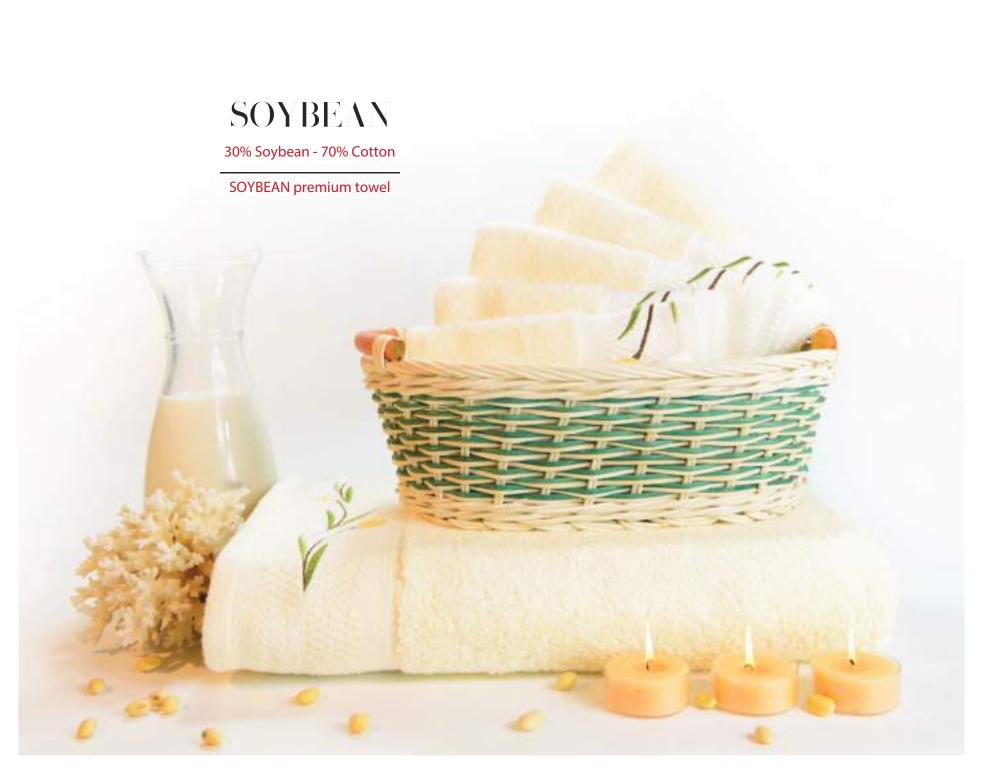

# Soybean premium towel

Bath towel

BMB4

65x130cm

**4**06g

Face towel FMD4

34x80cm

**a** 131g

Hand towel

HME2

28x50cm

**6**9g

#### Soybean premium towel

Bath towel

BM1F

60x120cm

**2**88g

Face towel

FM1F

40x78cm

**a** 125g

Hand towel

HM1F

30x45cm

**5**5g