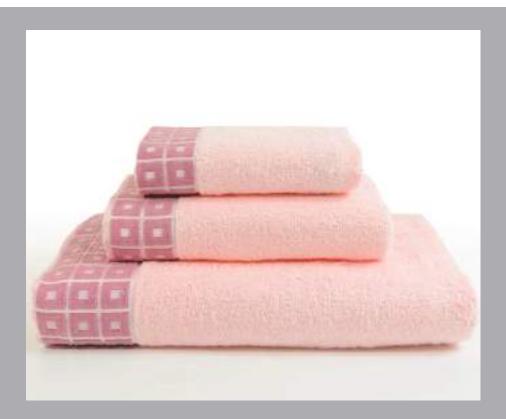

# CATALOGUE

Products Of Phong Phu Corporation









Bath towel

**B847** 

60x120cm

**2**88g

Face towel FC03

34x80cm

**2** 109g

Hand towel HM58

30x42cm

**5**0g



















Bath towel **B865** 

70x150cm

**4**63g

Bath towel

B853

60x120cm

**3**17g

Face towel

FM61

40x75cm

**a** 132g

Hand towel

HM50

30x42cm

**5**4g

















Bath towel BM1K

70x140cm

**4**12g

Face towel FM1K

## 40x80cm

**2** 134g

Hand towel HM1K

34x50cm

71g















Bath towel

BM2L

60x120cm

**3**02g

Face towel

FM2L

34x78cm

**2** 111g

Hand towel

HM2L

30x45cm

**5**7g















Bath towel BM3L

60x120cm

**a** 302g

Bath towel

BM4L

70x140cm

**4**12g

Face towel

FM3L

34x78cm

**a** 111g

Hand towel HM3L

**3**0x45cm

**5**7g

















Bath towel

BMZ4

60x120cm

**2**50g

Face towel FMZ4

**3**4x78cm

**2** 95g

Hand towel HMZ4

30x48cm

**5**2g



















Bath towel BM4G

65x130cm

**3**24g

Face towe FM4G

34x80cm

122g

Hand towel HM4G

30x45cm

**6**1g















Bath towel

BMZ5

Face towel FMZ5

Hand towel HMZ5

65x128cm

34x78cm

30x48cm

**2**90g

**9**5g

**5**2g















Face compressed towel



34x84cm

Hand compressed towel



**28**x42cm



30g

**6**5-80g

The towel will inflate when be put in the water. Compressed towel is convenient for travelling and business trip.

































140x200cm

**1**500g









Bath mat **K001**40x60cm

300g













Face towel

FMT7

40x75cm

**2** 125g

Hand towel HMT7

**3**0x45cm

**6**1.5g















Bath towel

BMN1

7