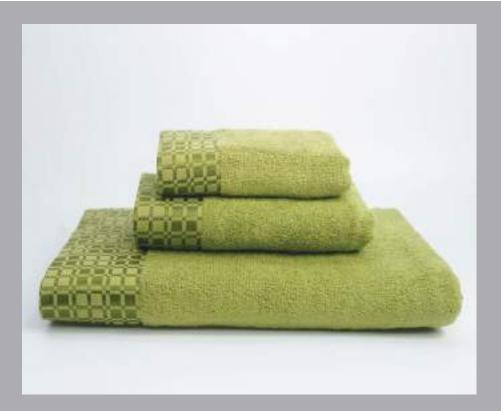

# CATALOGUE

Products Of Phong Phu Corporation

Bath towel

**B847** 

60x120cm

**2**88g

Face towel FC03

34x80cm