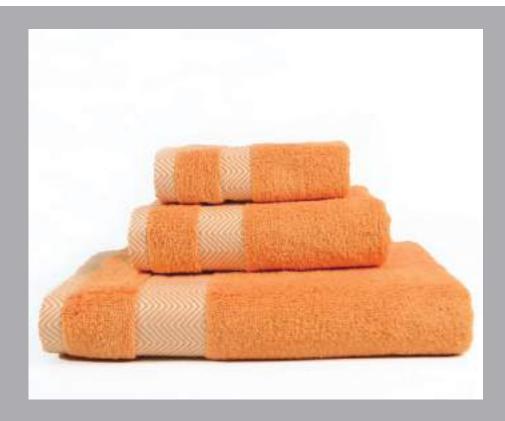

# CATALOGUE

Products Of Phong Phu Corporation

Bath towel

**B847** 

60x120cm

**2**88g

Face towel FC03

34x80cm

**2** 109g

Hand towel HM58

30x42cm

**5**0g

Bath towel **B865** 

70x150cm

**4**63g

Bath towel

B853

60x120cm

**3**17g

Face towel

FM61

40x75cm

**a** 132g

Hand towel