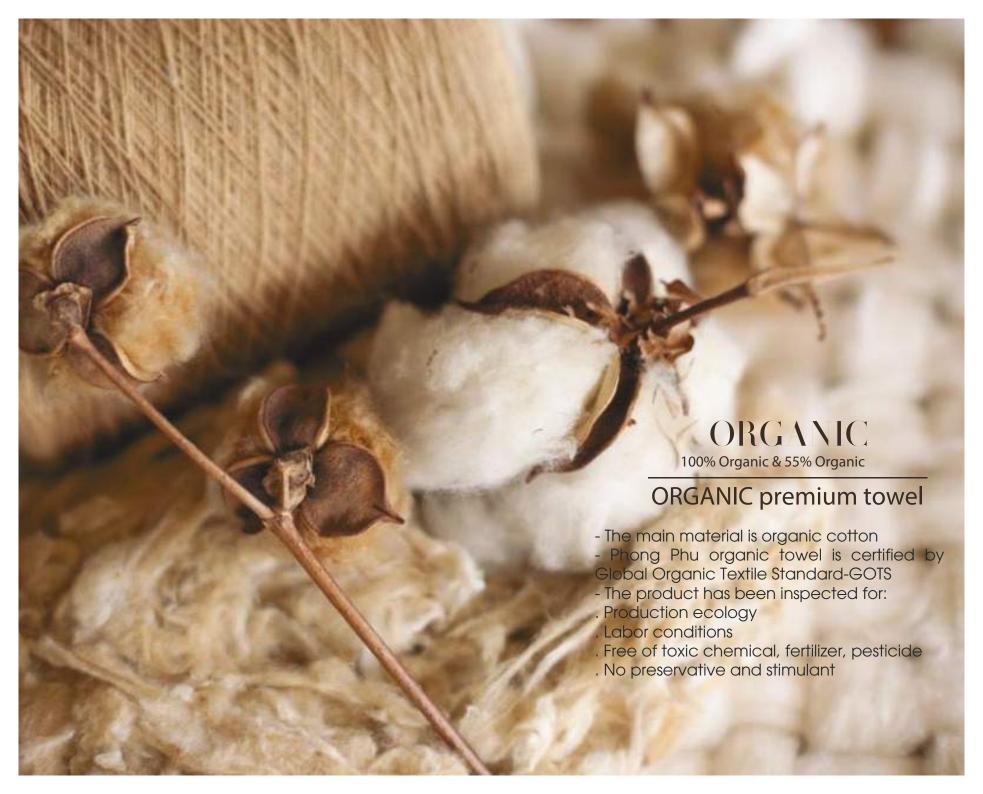

# BAMBOO

60% Bamboo - 40% Cotton

Bath towel

BMT4

60x120cm

**3**20g

Face towel FMT4

34x78cm