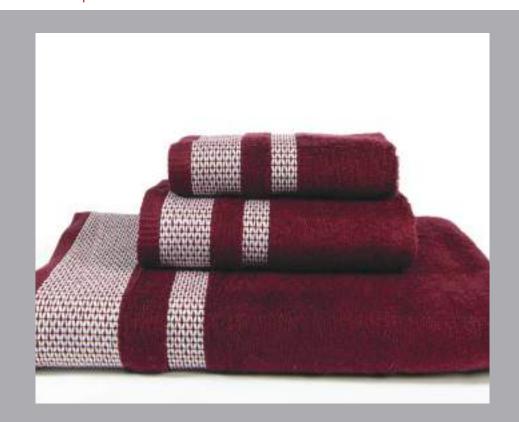

# CATALOGUE

Products Of Phong Phu Corporation

Bath towel

**B847** 

60x120cm

**2**88g

Face towel FC03

34x80cm

**2** 109g

Hand towel HM58

30x42cm

**5**0g

Bath towel **B865** 

70x150cm

**4**63g

Bath towel

B853

60x120cm

**3**17g

Face towel

FM61

40x75cm

**a** 132g

Hand towel