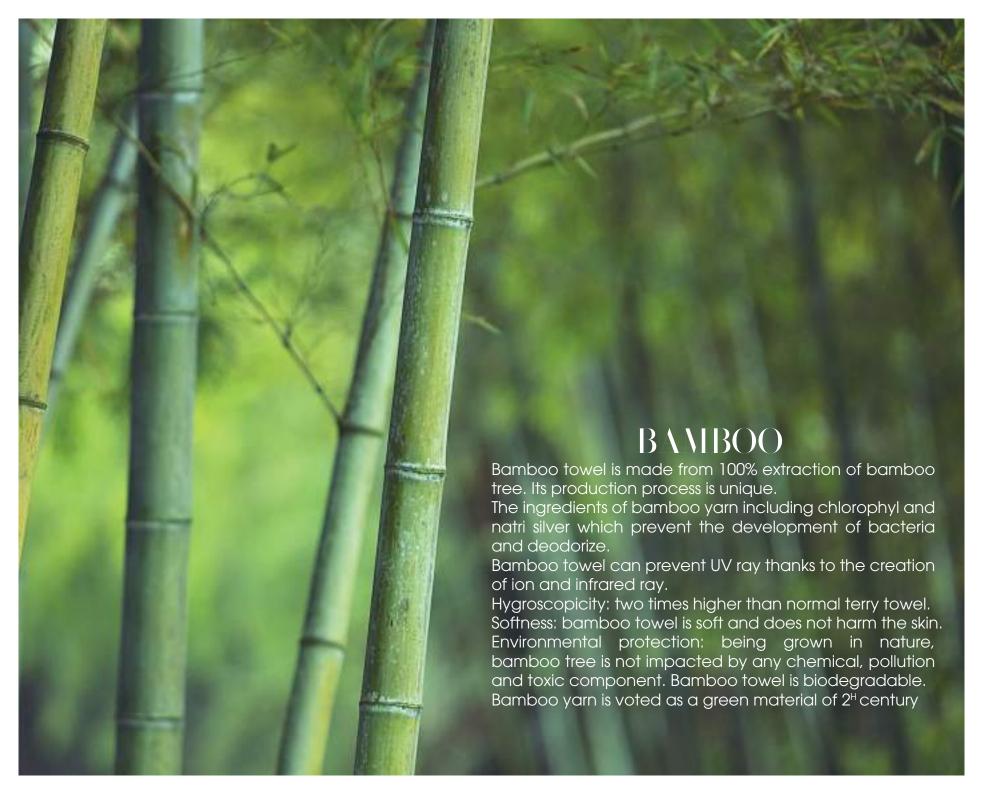

# BAMBOO

60% Bamboo - 40% Cotton

Bath towel

BMT4

60x120cm

**3**20g

Face towel FMT4

34x78cm