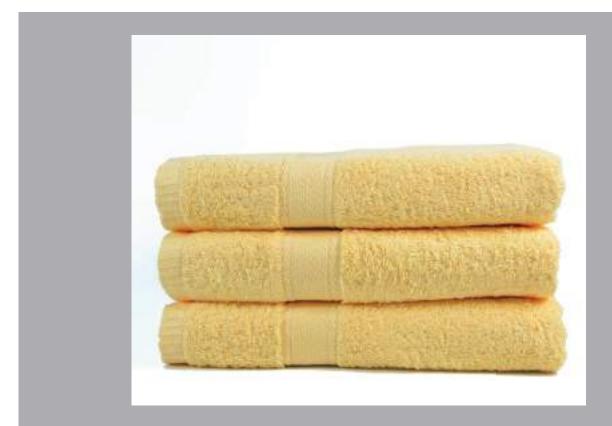

# CATALOGUE

Products Of Phong Phu Corporation

Bath towel

**B847** 

60x120cm

**2**88g

Face towel FC03

34x80cm

**2** 109g

Hand towel HM58

30x42cm

**5**0g

Bath towel **B865** 

70x150cm

**4**63g

Bath towel

B853

60x120cm

**3**17g

Face towel

FM61

40x75cm

**a** 132g

Hand towel