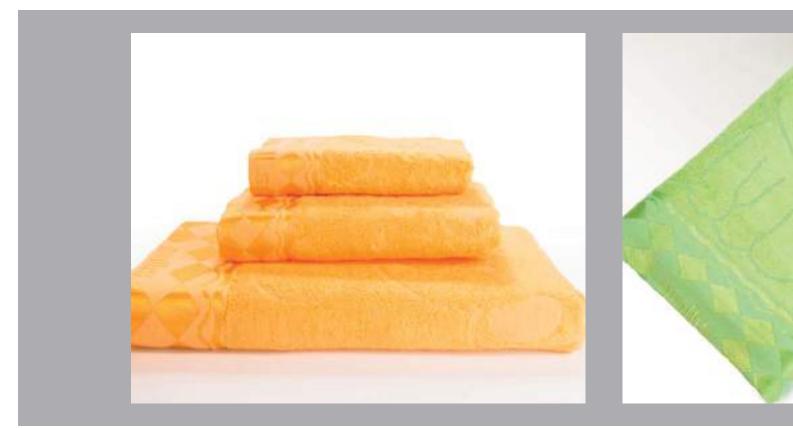

# CATALOGUE

Products Of Phong Phu Corporation

Bath towel

**B847** 

60x120cm

**2**88g

Face towel FC03

34x80cm

**2** 109g

Hand towel HM58

30x42cm

**5**0g

Bath towel **B865** 

70x150cm

**4**63g

Bath towel

B853

60x120cm

**3**17g

Face towel

FM61

40x75cm

**a** 132g

Hand towel