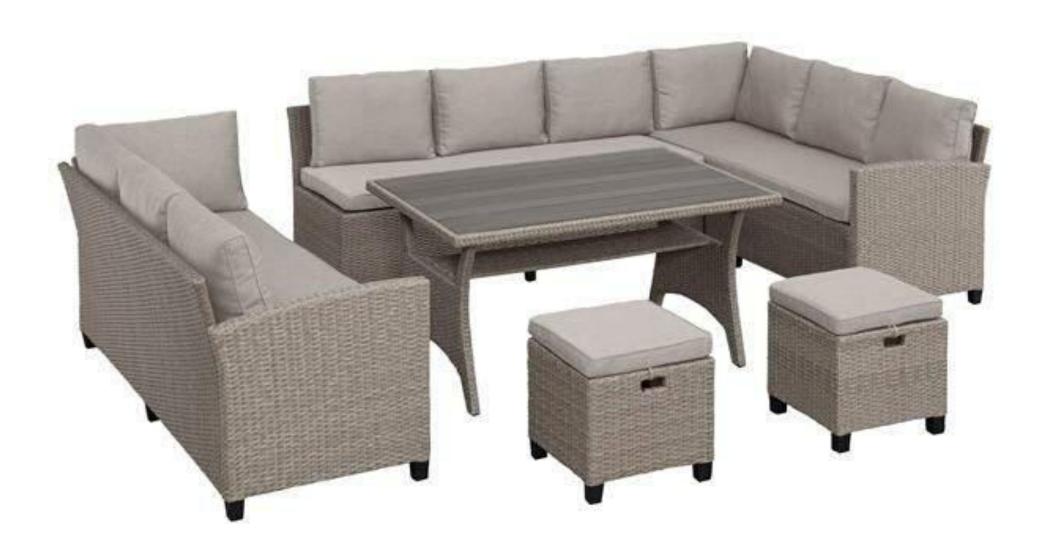

BOR FORCE: 300 WORKERS
- MAX CAPACITY: 500-1000 CONTS/YEAR VALUE: 10 MIL. USD
- CURRENT VOLUME: 300 CONTS/YEAR VALUE: 5 MIL. USD
- **PRODUCTION LEAD TIME**:45 -60 DAYS



### FACTORY (MECHANICAL LINE)







### FACTORY (PRE-TREATMENT LINE)







### FACTORY (POWDER COATING LINE)







### FACTORY (PRODUCTION)





### FACTORY (PRODUCTION)





### FACTORY (PACKAGING AND COMPLETING)





### OUR CUSTOMERS

Our core customer base is found mainly in Europe as big DIY retailers, E - Commercer retailers.











### OUR STRUCTURE





### OUR CERTIFICATES









### OUR PRODUCTS



#### Acacia wood products

Deck tiles & worktops

Wicker products

#### **MULTI-FUNCTION SET**



























#### WICKER-WOOD MIX SET K/D









#### **NEW DEVELOPMENTS - SAIGON SET**











#### CATANIA SET





#### **PHOENIX SET**





#### **MELINA WICKER SET**















#### **KAPSTADT SET**





#### LAKO CHAIR





**BEER SET - TEAK OIL** 









CANDY BISTRO SET - TEAK OIL (1 TABLE + 2 CHAIRS)





#### DECKTILE CAMP6-12 DECKTILE CAMP6-12 Screwless







#### **ROPE STACKING CHAIR**









#### **NEW DEVELOPMENTS - ACACIA RANGE**











### **VISIT US**

## HAPRODEX

SON VIET

www.hafprodex.com