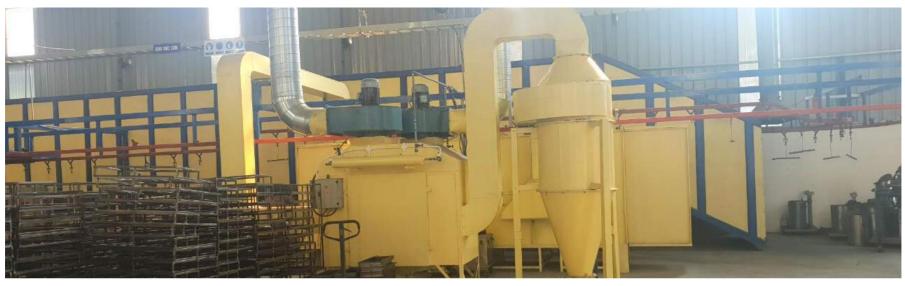

#### **SINCE 2004**

### HAFPRODEX



+ 8 4 2266 29 6 699 contact@hafprodex.com w w w.hafprodex.com ChauSon, PhuLyCity, HaNam 20°31'12.5"N 105°53'12.4"E





Located in Chau Son Industrial Parks, Phu Ly city, Ha Nam province

which is one of the biggest zones in the North, Vietnam,

Total area of Hafprodex factory is over 30,000 m2 with the high-skilled labor force of more than 300 office staffs and workers.

They are the key elements contributing to company's success.

SAFETY MODERN CLEAN CONVENIENT





- . LABOR FORCE: 300 WORKERS
- MAX CAPACITY: 500-1000 CONTS/YEAR VALUE: 10 MIL. USD
- CURRENT VOLUME: 300 CONTS/YEAR VALUE: 5 MIL. USD
- **PRODUCTION LEAD TIME**:45 -60 DAYS



### FACTORY (MECHANICAL LINE)







### FACTORY (PRE-TREATMENT LINE)







### FACTORY (POWDER COATING LINE)







### FACTORY (PRODUCTION)





### FACTORY (PRODUCTION)





### FACTORY (PACKAGING AND COMPLETING)





### OUR CUSTOMERS

Our core customer base is found mainly in Europe as big DIY retailers, E - Commercer retailers.











### OUR STRUCTURE





### OUR CERTIFICATES









### OUR PRODUCTS



#### Acacia wood products

Deck tiles & worktops

Wicker products

#### **MULTI-FUNCTION SET**



























#### WICKER-WOOD MIX SET K/D









#### **NEW DEVELOPMENTS - SAIGON SET**











#### CATANIA SET





#### **PHOENIX SET**





#### **MELINA WICKER SET**















#### **KAPSTADT SET**





#### LAKO CHAIR





**BEER SET - TEAK OIL** 









CANDY BISTRO SET - TEAK OIL (1 TABLE + 2 CHAIRS)





#### DECKTILE CAMP6-12 DECKTILE CAMP6-12 Screwless