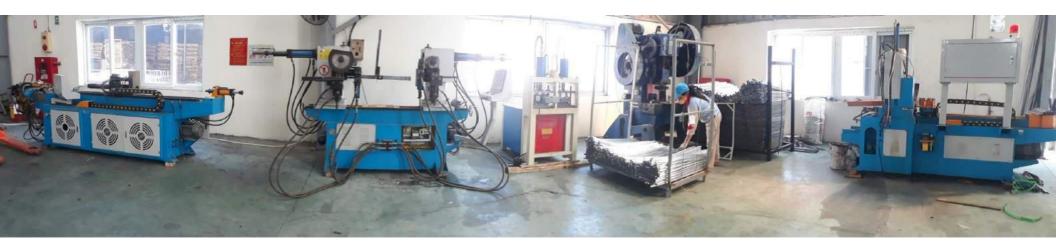

from different markets: Europe, Japan, Australia and USA.

#### **CONTACT US**

#### **SINCE 2004**

### HAFPRODEX



+ 8 4 2266 29 6 699 contact@hafprodex.com w w w.hafprodex.com ChauSon, PhuLyCity, HaNam 20°31'12.5"N 105°53'12.4"E





Located in Chau Son Industrial Parks, Phu Ly city, Ha Nam province

which is one of the biggest zones in the North, Vietnam,

Total area of Hafprodex factory is over 30,000 m2 with the high-skilled labor force of more than 300 office staffs and workers.

They are the key elements contributing to company's success.

SAFETY MODERN CLEAN CONVENIENT





- . LABOR FORCE: 300 WORKERS
- MAX CAPACITY: 500-1000 CONTS/YEAR VALUE: 10 MIL. USD
- CURRENT VOLUME: 300 CONTS/YEAR VALUE: 5 MIL. USD
- **PRODUCTION LEAD TIME**:45 -60 DAYS



### FACTORY (MECHANICAL LINE)







### FACTORY (PRE-TREATMENT LINE)







### FACTORY (POWDER COATING LINE)







### FACTORY (PRODUCTION)





### FACTORY (PRODUCTION)





### FACTORY (PACKAGING AND COMPLETING)





### OUR CUSTOMERS

Our core customer base is found mainly in Europe as big DIY retailers, E - Commercer retailers.











### OUR STRUCTURE





### OUR CERTIFICATES









### OUR PRODUCTS



#### Acacia wood products

Deck tiles & worktops

Wicker products

#### **MULTI-FUNCTION SET**



























#### WICKER-WOOD MIX SET K/D









#### **NEW DEVELOPMENTS - SAIGON SET**











#### CATANIA SET





#### **PHOENIX SET**





#### **MELINA WICKER SET**















#### **KAPSTADT SET**





#### LAKO CHAIR





**BEER SET - TEAK OIL** 









CANDY BISTRO SET - TEAK OIL