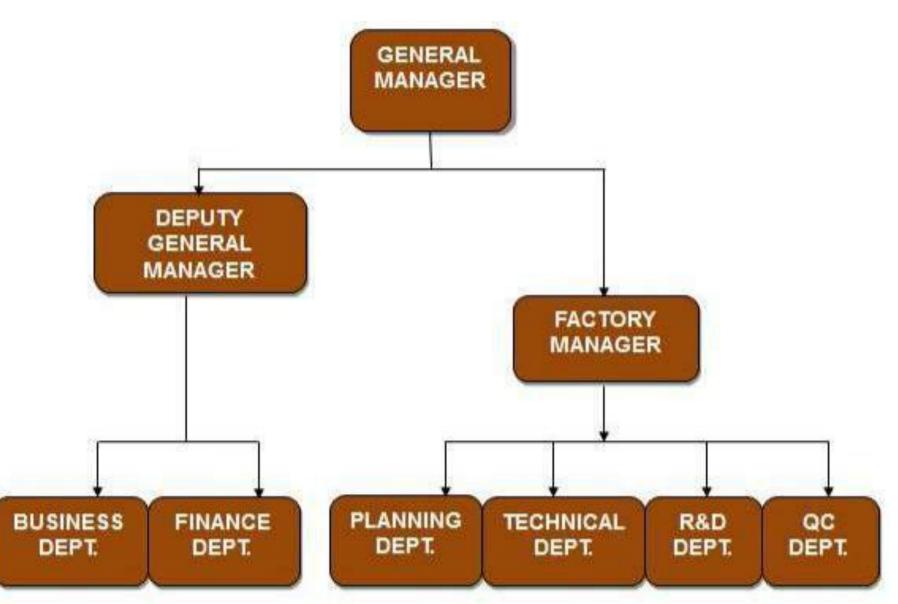

ones in the North, Vietnam,

Total area of Hafprodex factory is over 30,000 m2 with the high-skilled labor force of more than 300 office staffs and workers.

They are the key elements contributing to company's success.

SAFETY MODERN CLEAN CONVENIENT





- . LABOR FORCE: 300 WORKERS
- MAX CAPACITY: 500-1000 CONTS/YEAR VALUE: 10 MIL. USD
- CURRENT VOLUME: 300 CONTS/YEAR VALUE: 5 MIL. USD
- **PRODUCTION LEAD TIME**:45 -60 DAYS



### FACTORY (MECHANICAL LINE)







### FACTORY (PRE-TREATMENT LINE)







### FACTORY (POWDER COATING LINE)







### FACTORY (PRODUCTION)





### FACTORY (PRODUCTION)





### FACTORY (PACKAGING AND COMPLETING)





### OUR CUSTOMERS

Our core customer base is found mainly in Europe as big DIY retailers, E - Commercer retailers.











### OUR STRUCTURE





### OUR CERTIFICATES









### OUR PRODUCTS



#### Acacia wood products

Deck tiles & worktops

Wicker products

#### **MULTI-FUNCTION SET**



























#### WICKER-WOOD MIX SET K/D









#### **NEW DEVELOPMENTS - SAIGON SET**











#### CATANIA SET





#### **PHOENIX SET**





#### **MELINA WICKER SET**















#### **KAPSTADT SET**





#### LAKO CHAIR





**BEER SET - TEAK OIL** 









CANDY BISTRO SET - TEAK OIL (1 TABLE + 2 CHAIRS)





#### DECKTILE CAMP6-12 DECKTILE CAMP6-12 Screwless







#### **ROPE STACKING CHAIR**









#### **NEW DEVELOPMENTS - ACACIA RANGE**











### **VISIT US**

## HAPRODEX

SON VIET

www.hafprodex.com