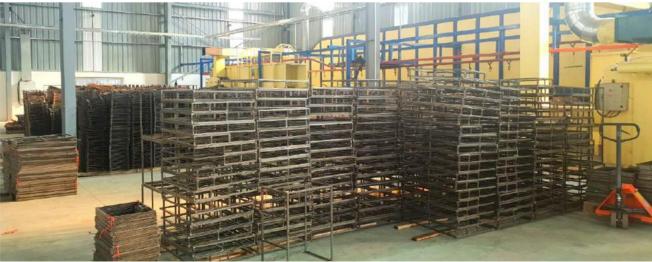

## **SINCE 2004**

### HAFPRODEX



+ 8 4 2266 29 6 699 contact@hafprodex.com w w w.hafprodex.com ChauSon, PhuLyCity, HaNam 20°31'12.5"N 105°53'12.4"E





Located in Chau Son Industrial Parks, Phu Ly city, Ha Nam province

which is one of the biggest zones in the North, Vietnam,

Total area of Hafprodex factory is over 30,000 m2 with the high-skilled labor force of more than 300 office staffs and workers.

They are the key elements contributing to company's success.

SAFETY MODERN CLEAN CONVENIENT





- . LABOR FORCE: 300 WORKERS
- MAX CAPACITY: 500-1000 CONTS/YEAR VALUE: 10 MIL. USD
- CURRENT VOLUME: 300 CONTS/YEAR VALUE: 5 MIL. USD
- **PRODUCTION LEAD TIME**:45 -60 DAYS



### FACTORY (MECHANICAL LINE)







### FACTORY (PRE-TREATMENT LINE)







### FACTORY (POWDER COATING LINE)







### FACTORY (PRODUCTION)





### FACTORY (PRODUCTION)





### FACTORY (PACKAGING AND COMPLETING)





### OUR CUSTOMERS

Our core customer base is found mainly in Europe as big DIY retailers, E - Commercer retailers.











### OUR STRUCTURE





### OUR CERTIFICATES









### OUR PRODUCTS



#### Acacia wood products

Deck tiles & worktops

Wicker products

#### **MULTI-FUNCTION SET**



























#### WICKER-WOOD MIX SET K/D









#### **NEW DEVELOPMENTS - SAIGON SET**











#### CATANIA SET





#### **PHOENIX SET**





#### **MELINA WICKER SET**















#### **KAPSTADT SET**





#### LAKO CHAIR





**BEER SET - TEAK OIL** 









CANDY BISTRO SET - TEAK OIL (1 TABLE + 2 CHAIRS)





#### DECKTILE CAMP6-12 DECKTILE CAMP6-12 Screwless