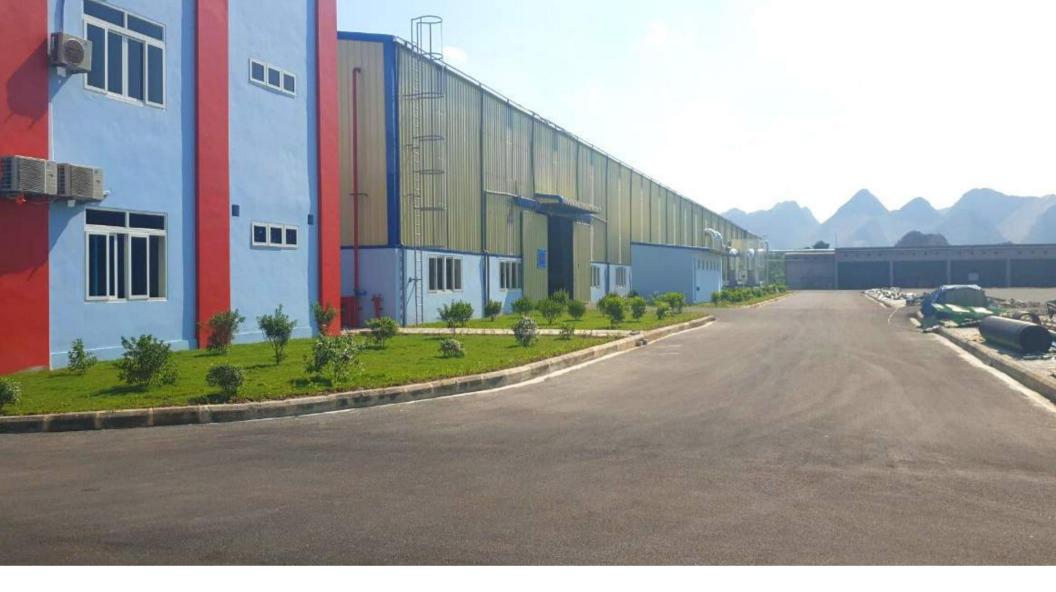

Total area of Hafprodex factory is over 30,000 m2 with the high-skilled labor force of more than 300 office staffs and workers.

They are the key elements contributing to company's success.

SAFETY MODERN CLEAN CONVENIENT