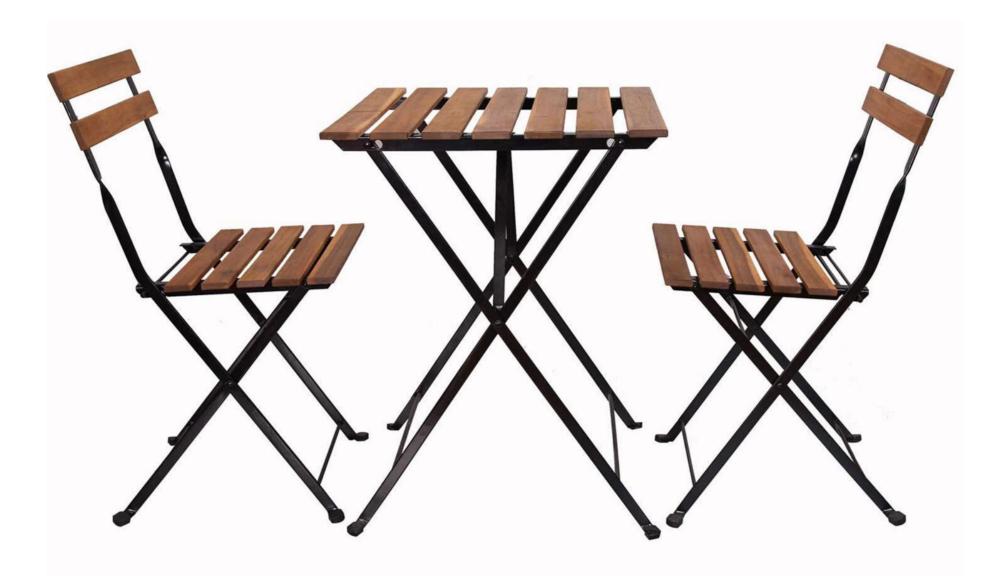

#### LAKO CHAIR

**BEER SET - TEAK OIL** 

CANDY BISTRO SET - TEAK OIL (1 TABLE + 2 CHAIRS)