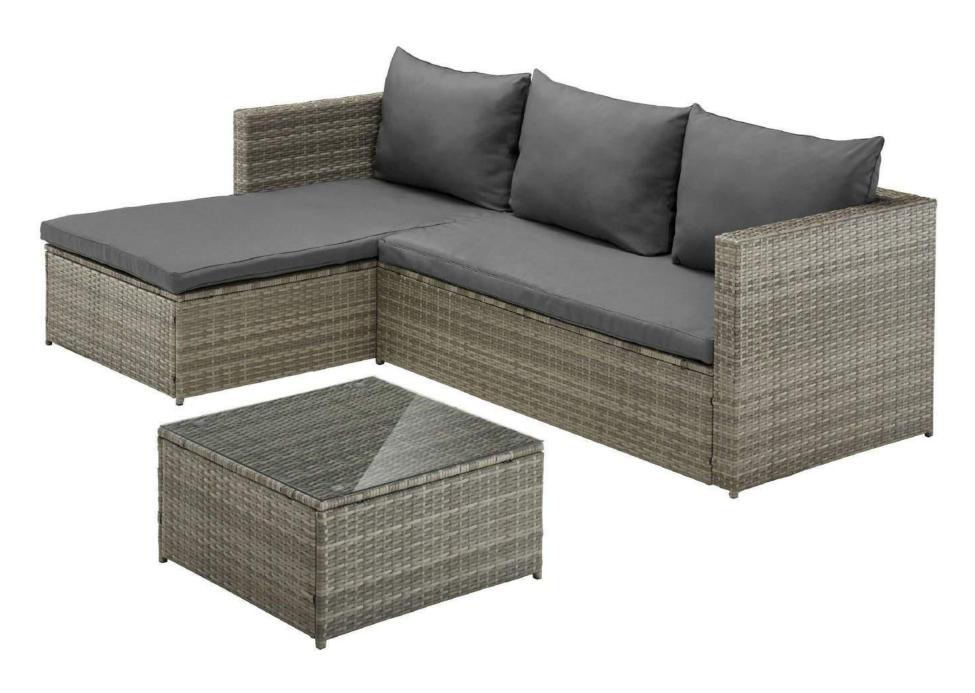

CONTS/YEAR VALUE: 10 MIL. USD
- CURRENT VOLUME: 300 CONTS/YEAR VALUE: 5 MIL. USD
- **PRODUCTION LEAD TIME**:45 -60 DAYS



### FACTORY (MECHANICAL LINE)







### FACTORY (PRE-TREATMENT LINE)







### FACTORY (POWDER COATING LINE)







### FACTORY (PRODUCTION)





### FACTORY (PRODUCTION)





### FACTORY (PACKAGING AND COMPLETING)





### OUR CUSTOMERS

Our core customer base is found mainly in Europe as big DIY retailers, E - Commercer retailers.











### OUR STRUCTURE





### OUR CERTIFICATES









### OUR PRODUCTS



#### Acacia wood products

Deck tiles & worktops

Wicker products

#### **MULTI-FUNCTION SET**



























#### WICKER-WOOD MIX SET K/D









#### **NEW DEVELOPMENTS - SAIGON SET**











#### CATANIA SET





#### **PHOENIX SET**





#### **MELINA WICKER SET**















#### **KAPSTADT SET**





#### LAKO CHAIR





**BEER SET - TEAK OIL** 









CANDY BISTRO SET - TEAK OIL (1 TABLE + 2 CHAIRS)





#### DECKTILE CAMP6-12 DECKTILE CAMP6-12 Screwless







#### **ROPE STACKING CHAIR**









#### **NEW DEVELOPMENTS - ACACIA RANGE**











### **VISIT US**

## HAPRODEX

SON VIET

www.hafprodex.com