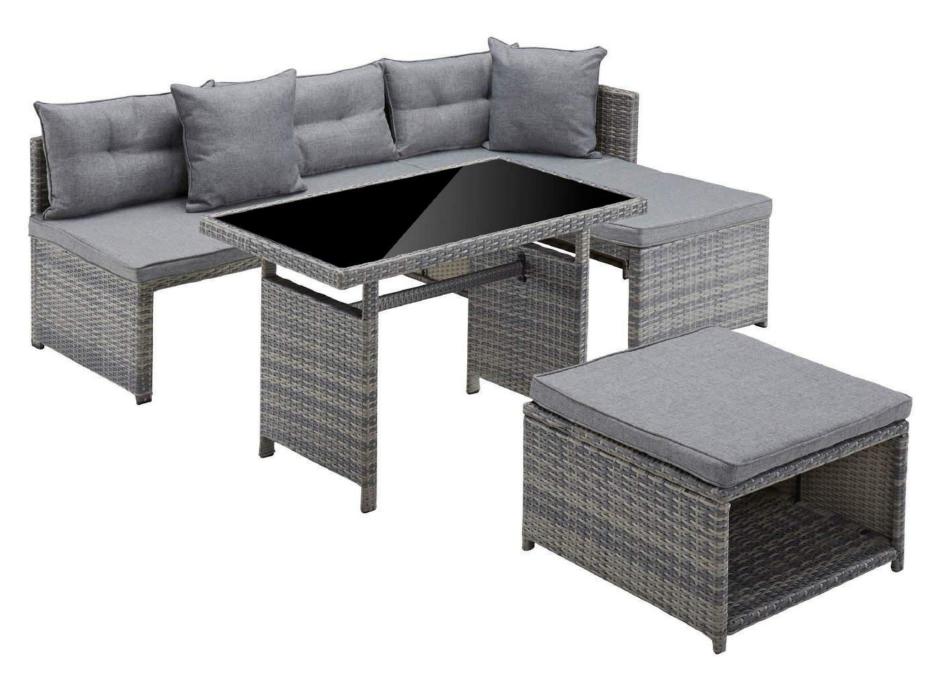

- MAX CAPACITY: 500-1000 CONTS/YEAR VALUE: 10 MIL. USD
- CURRENT VOLUME: 300 CONTS/YEAR VALUE: 5 MIL. USD
- **PRODUCTION LEAD TIME**:45 -60 DAYS



### FACTORY (MECHANICAL LINE)







### FACTORY (PRE-TREATMENT LINE)







### FACTORY (POWDER COATING LINE)







### FACTORY (PRODUCTION)





### FACTORY (PRODUCTION)





### FACTORY (PACKAGING AND COMPLETING)





### OUR CUSTOMERS

Our core customer base is found mainly in Europe as big DIY retailers, E - Commercer retailers.











### OUR STRUCTURE





### OUR CERTIFICATES









### OUR PRODUCTS



#### Acacia wood products

Deck tiles & worktops

Wicker products

#### **MULTI-FUNCTION SET**



























#### WICKER-WOOD MIX SET K/D









#### **NEW DEVELOPMENTS - SAIGON SET**











#### CATANIA SET





#### **PHOENIX SET**





#### **MELINA WICKER SET**















#### **KAPSTADT SET**





#### LAKO CHAIR





**BEER SET - TEAK OIL** 









CANDY BISTRO SET - TEAK OIL (1 TABLE + 2 CHAIRS)





#### DECKTILE CAMP6-12 DECKTILE CAMP6-12 Screwless







#### **ROPE STACKING CHAIR**









#### **NEW DEVELOPMENTS - ACACIA RANGE**











### **VISIT US**

## HAPRODEX

SON VIET

www.hafprodex.com