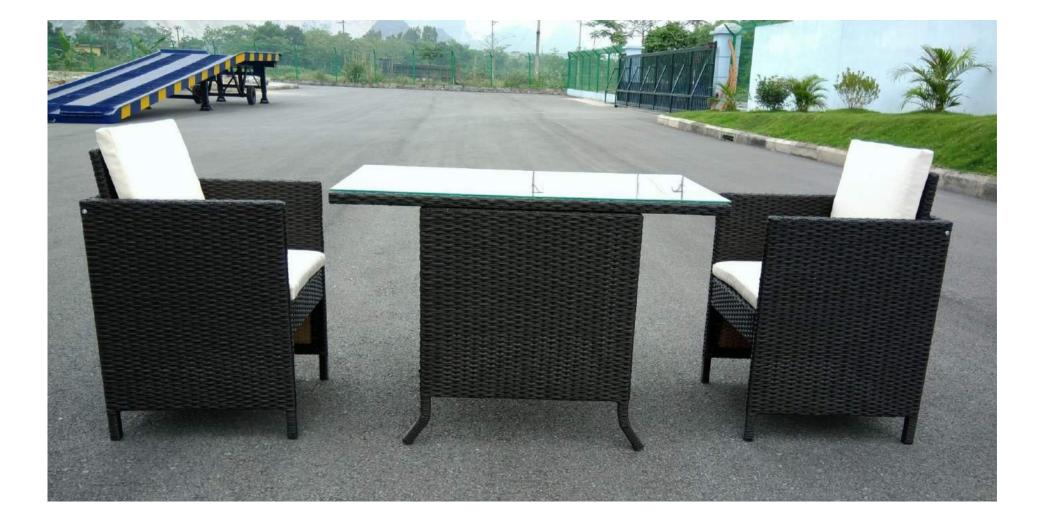

#### LAKO CHAIR

**BEER SET - TEAK OIL** 

CANDY BISTRO SET - TEAK OIL (1 TABLE + 2 CHAIRS)