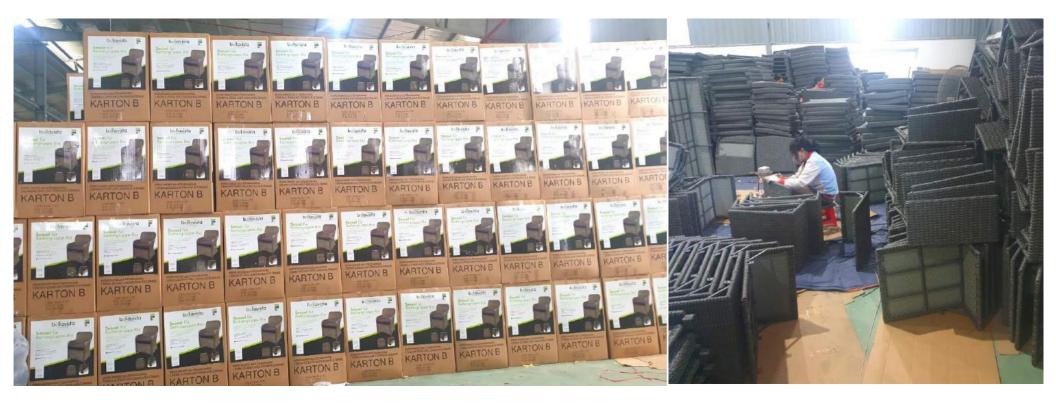

n, PhuLyCity, HaNam 20°31'12.5"N 105°53'12.4"E





Located in Chau Son Industrial Parks, Phu Ly city, Ha Nam province

which is one of the biggest zones in the North, Vietnam,

Total area of Hafprodex factory is over 30,000 m2 with the high-skilled labor force of more than 300 office staffs and workers.

They are the key elements contributing to company's success.

SAFETY MODERN CLEAN CONVENIENT





- . LABOR FORCE: 300 WORKERS
- MAX CAPACITY: 500-1000 CONTS/YEAR VALUE: 10 MIL. USD
- CURRENT VOLUME: 300 CONTS/YEAR VALUE: 5 MIL. USD
- **PRODUCTION LEAD TIME**:45 -60 DAYS



### FACTORY (MECHANICAL LINE)







### FACTORY (PRE-TREATMENT LINE)







### FACTORY (POWDER COATING LINE)







### FACTORY (PRODUCTION)





### FACTORY (PRODUCTION)





### FACTORY (PACKAGING AND COMPLETING)





### OUR CUSTOMERS

Our core customer base is found mainly in Europe as big DIY retailers, E - Commercer retailers.











### OUR STRUCTURE





### OUR CERTIFICATES









### OUR PRODUCTS



#### Acacia wood products

Deck tiles & worktops

Wicker products

#### **MULTI-FUNCTION SET**



























#### WICKER-WOOD MIX SET K/D









#### **NEW DEVELOPMENTS - SAIGON SET**











#### CATANIA SET





#### **PHOENIX SET**





#### **MELINA WICKER SET**















#### **KAPSTADT SET**





#### LAKO CHAIR





**BEER SET - TEAK OIL** 









CANDY BISTRO SET - TEAK OIL (1 TABLE + 2 CHAIRS)





#### DECKTILE CAMP6-12 DECKTILE CAMP6-12 Screwless







#### **ROPE STACKING CHAIR**









#### **NEW DEVELOPMENTS - ACACIA RANGE**











### **VISIT U