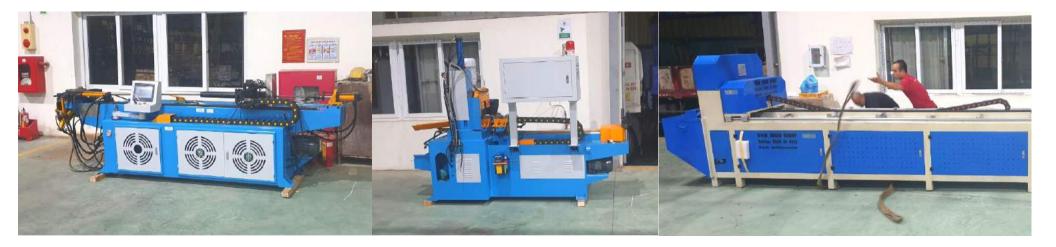

rom different markets: Europe, Japan, Australia and USA.

#### **CONTACT US**

#### **SINCE 2004**

### HAFPRODEX



+ 8 4 2266 29 6 699 contact@hafprodex.com w w w.hafprodex.com ChauSon, PhuLyCity, HaNam 20°31'12.5"N 105°53'12.4"E





Located in Chau Son Industrial Parks, Phu Ly city, Ha Nam province

which is one of the biggest zones in the North, Vietnam,

Total area of Hafprodex factory is over 30,000 m2 with the high-skilled labor force of more than 300 office staffs and workers.

They are the key elements contributing to company's success.

SAFETY MODERN CLEAN CONVENIENT





- . LABOR FORCE: 300 WORKERS
- MAX CAPACITY: 500-1000 CONTS/YEAR VALUE: 10 MIL. USD
- CURRENT VOLUME: 300 CONTS/YEAR VALUE: 5 MIL. USD
- **PRODUCTION LEAD TIME**:45 -60 DAYS



### FACTORY (MECHANICAL LINE)







### FACTORY (PRE-TREATMENT LINE)







### FACTORY (POWDER COATING LINE)







### FACTORY (PRODUCTION)





### FACTORY (PRODUCTION)





### FACTORY (PACKAGING AND COMPLETING)





### OUR CUSTOMERS

Our core customer base is found mainly in Europe as big DIY retailers, E - Commercer retailers.











### OUR STRUCTURE





### OUR CERTIFICATES









### OUR PRODUCTS



#### Acacia wood products

Deck tiles & worktops

Wicker products

#### **MULTI-FUNCTION SET**



























#### WICKER-WOOD MIX SET K/D









#### **NEW DEVELOPMENTS - SAIGON SET**











#### CATANIA SET





#### **PHOENIX SET**





#### **MELINA WICKER SET**















#### **KAPSTADT SET**





#### LAKO CHAIR





**BEER SET - TEAK OIL** 









CANDY BISTRO SET - TEAK OIL (1