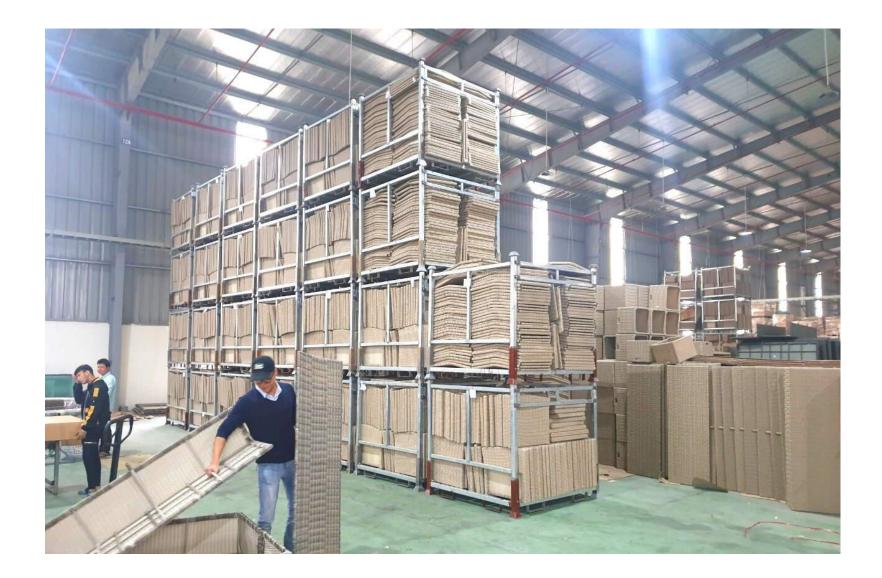

act@hafprodex.com w w w.hafprodex.com ChauSon, PhuLyCity, HaNam 20°31'12.5"N 105°53'12.4"E





Located in Chau Son Industrial Parks, Phu Ly city, Ha Nam province

which is one of the biggest zones in the North, Vietnam,

Total area of Hafprodex factory is over 30,000 m2 with the high-skilled labor force of more than 300 office staffs and workers.

They are the key elements contributing to company's success.

SAFETY MODERN CLEAN CONVENIENT





- . LABOR FORCE: 300 WORKERS
- MAX CAPACITY: 500-1000 CONTS/YEAR VALUE: 10 MIL. USD
- CURRENT VOLUME: 300 CONTS/YEAR VALUE: 5 MIL. USD
- **PRODUCTION LEAD TIME**:45 -60 DAYS



### FACTORY (MECHANICAL LINE)







### FACTORY (PRE-TREATMENT LINE)







### FACTORY (POWDER COATING LINE)







### FACTORY (PRODUCTION)





### FACTORY (PRODUCTION)





### FACTORY (PACKAGING AND COMPLETING)





### OUR CUSTOMERS

Our core customer base is found mainly in Europe as big DIY retailers, E - Commercer retailers.











### OUR STRUCTURE





### OUR CERTIFICATES









### OUR PRODUCTS



#### Acacia wood products

Deck tiles & worktops

Wicker products

#### **MULTI-FUNCTION SET**



























#### WICKER-WOOD MIX SET K/D









#### **NEW DEVELOPMENTS - SAIGON SET**











#### CATANIA SET





#### **PHOENIX SET**





#### **MELINA WICKER SET**















#### **KAPSTADT SET**





#### LAKO CHAIR





**BEER SET - TEAK OIL** 









CANDY BISTRO SET - TEAK OIL (1 TABLE + 2 CHAIRS)





#### DECKTILE CAMP6-12 DECKTILE CAMP6-12 Screwless







#### **ROPE STACKING CHAIR**









#### **NEW DEVELOPMEN