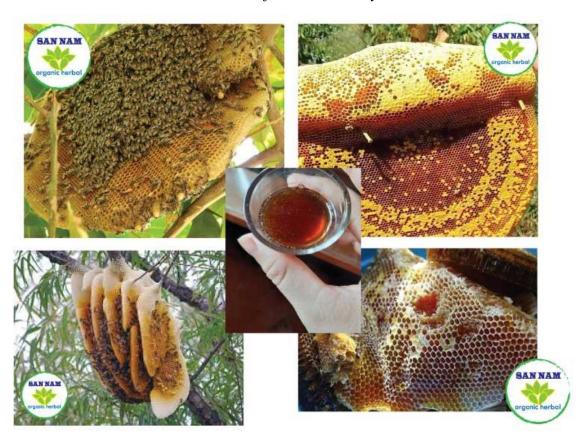

nificantly). The residue of pesticides and antibiotics is zero.

3, Natural honey from the forest

This type of honey is harvested from wild hives in deep forests in the Middle, the Northeast, and the Northwest of Vietnam.

Quantity  $\leq 1000$  liters / a year.

Color: cockroach wing

Fragrance: honey flavor

\*\*\* The processes of making honey products:

In the harvest season, honey is collected in the form of raw honey, then featurement stem of water treatment equipment; Get little to check the residue of pesticides, the antibiotics, the amount of sugar derived from molasses or starch by the method of radioactive isotopes => Completing the production profile, reaching => Extract honey from equipment into packing => transfer to a quarantine warehouse or send to the port for export.





Picture of longan flower honey





HÀO DƯỢC HỮU CƠ



#### Please contact with us:

## SAN NAM ORGANIC HERBAL COMPANY LIMITED

Address: No. 2, Niche 8/167 on Le Quang Dao street, Phu Do Ward, Nam Tu Liem District,

Hanoi City, Vietnam. Tax code: 0109515617

Email: thaoduocsannam@gmail.com (prioritize)

Phone/Zalo: 0869 54 64 75

Page: San Nam Organic Herbal

Website: sannamorganic.vn

Manager: Nguyen Thi Thuan (Ms)



## CÔNG TY TNHH THẢO DƯỢC HỮU CƠ SAN NAM

Địa chỉ: Nhà số 2, Ngách 8/167 Lê Quang Đạo, Phường Phú Đô, Quận Nam Từ Liêm, Thành phố Hà Nội, Việt Nam. Mã số thuế: 0109515617



## SAN NAM ORGANIC HERBAL COMPANY LIMITED

Address: No.2, niche 8/167 on Le Quang Dao street, Phu Do Ward, Nam Tu Liem district, Hanoi city, Viet Nam nation. Tax code: 0109515617

Scope of business: wh