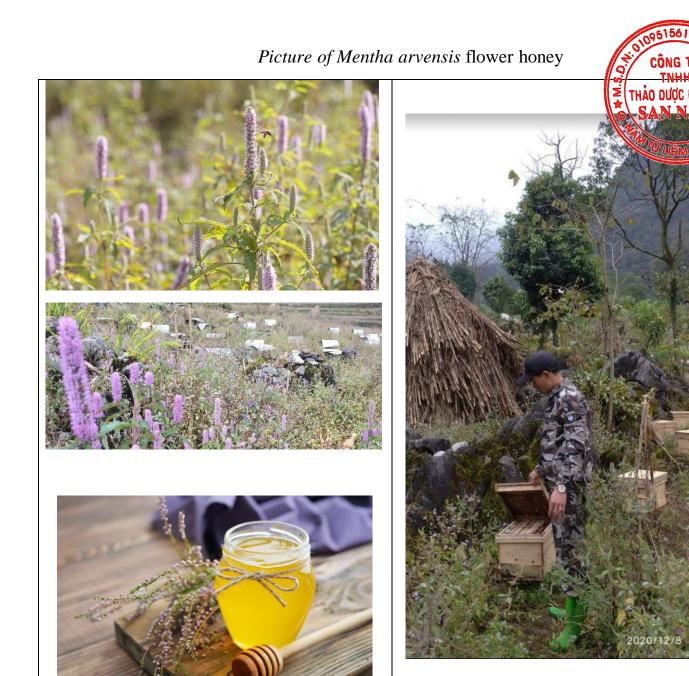

2, From the Mentha arvensis flowers area of Ha Giang province

Quantity about 4000 liters / a year

Color: lime yellow (light)

Fragrance: mint (light)

Bees for honey are domestic bees (Vietnamese honey bees) issued by Soils and Fertilizers Research Institute. It is raised naturally in the area of *Mentha arvensis* flower (95%) and *Fagopyrum esculentum* flower (5%) in Ha Giang province. In the flower season (deep cold weather) have mixed a small part of *Fagopyrum esculentum* flower, therefore honey has a mixture (but not significantly). The residue of pesticides and antibiotics is zero.