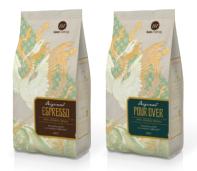

#### • HANCOFFEE roast coffee product line Quality coffee, real experience.

Distilled from the finest aromatic coffee beans in the Central Highlands region of Vietnam, **HAN**COFFEE is pleased to bring high quality, non-doped, carefully packed coffee products to ensure product quality as well as bring convenience to customers.

#### HANCOFFEE Standard

Delicately processed from two types of premium Arabica and Robusta coffee, **HAN**COFFEE STANDARD delivers the full definition of a standard cup of coffee. It is a cup of coffee in with balance acidity and appearance is clean enough to have a satisfied look. The taste is light and bitter, bringing the aroma of dark chocolate, fruit and herbs, which are the perfect choices for guests who want to enjoy authentic coffee.

#### HANCOFFEE Premium

Using the roasting technique to keep the light and shiny brown look of original coffee, **HAN**COFFEE PRMIUM can satisfy the pickiest guests with both the appearance and taste. **HAN**COFFEE PREMIUM fascinates your senses with the aroma of butter and chocolate combining with herbs, walnuts and almonds. The product brings a special feeling with exclusive mixing method from **HAN**COFFEE.

HANCOFFEE Original

**HAN**COFFEE ORIGINAL with 100% Arabica coffee made of special recipe to give consumers a sophisticated and artistic coffee experience. The product arises with the scent of apple mixed with walnut, pistachio, chocolate, caramel, honey flavor, herbal flavor.