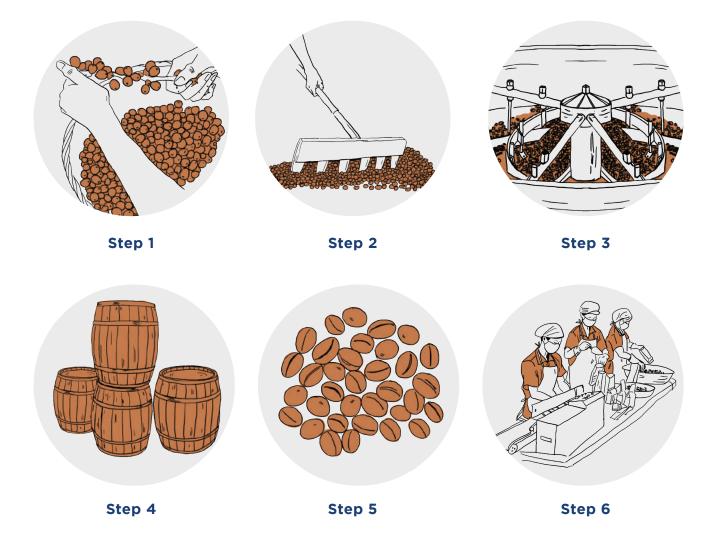

#### **PROCESSING PROCEDURES AND ROASTING**

#### International standard morden closed technology, procedures.

To ensure the best and uniform quality for finished coffee cups, all coffee production processes at HANCOFFEE always comply with international standards, creating products that keep "Vietnamese soul" and conquer the heart of coffee lovers across continents.

Step 1: Harvest by hand Step 2: Processing by wash/honey/natural methods Step 3: Roasting Step 4: Incubation in pine barrelsStep 5: Selecting finished coffee beansStep 6: Packing and delivering to consumers

#### Roasting techniques according to modern technology.

Coffee beans after being harvested by hand, are processed by wash/honey/natural methods or according to special procedures will be delivered to IDD Corp's factories in the provinces.
Applying Italian roaster technology under a strict process of modern technology lines: processing green coffee beans, roasting and packing finished products.

• This is the stage performed by top experts who are extremely sophisticated in technique and skilled in mastering the fire and sophistication in trying to produce a perfect batch, developing premium taste in each coffee bean.