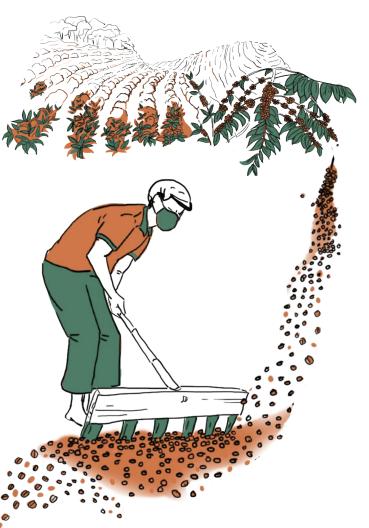

Step 1: Harvest by hand Step 2: Processing by wash/honey/natural methods Step 3: Roasting Step 4: Incubation in pine barrelsStep 5: Selecting finished coffee beansStep 6: Packing and delivering to consumers

#### Roasting techniques according to modern technology.

Coffee beans after being harvested by hand, are processed by wash/honey/natural methods or according to special procedures will be delivered to IDD Corp's factories in the provinces.
Applying Italian roaster technology under a strict process of modern technology lines: processing green coffee beans, roasting and packing finished products.