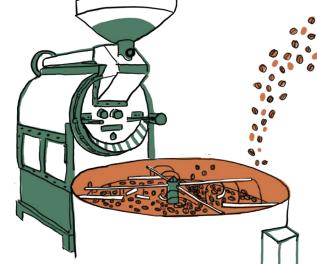

Step 1: Harvest by hand Step 2: Processing by wash/honey/natural methods Step 3: Roasting Step 4: Incubation in pine barrelsStep 5: Selecting finished coffee beansStep 6: Packing and delivering to consumers

#### Roasting techniques according to modern technology.

Coffee beans after being harvested by hand, are processed by wash/honey/natural methods or according to special procedures will be delivered to IDD Corp's factories in the provinces.
Applying Italian roaster technology under a strict process of modern technology lines: processing green coffee beans, roasting and packing finished products.

• This is the stage performed by top experts who are extremely sophisticated in technique and skilled in mastering the fire and sophistication in trying to produce a perfect batch, developing premium taste in each coffee bean.