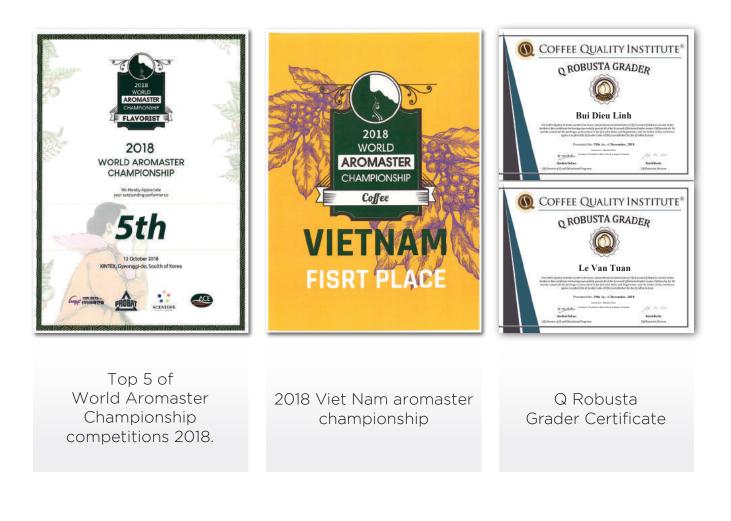

#### HIGHLIGHTS

#### IDD's team is experienced, gaining many domestic & international achievements:

Being enthusiastic young people, sharing the same passion and desire for coffee. **HAN**COFFEE R&D specialist has achieved many success in domestic and international arena.

HANCOFFEE products are highly appreciated for quality and meet international standards:

**HAN**COFFEE Coffee achieved a high score: 81.75/100 in the Vietnam specialty coffee contest 2019.

The only Arabica Catimor Washed product scored above 80 equivalent to the quality of specialty coffee.