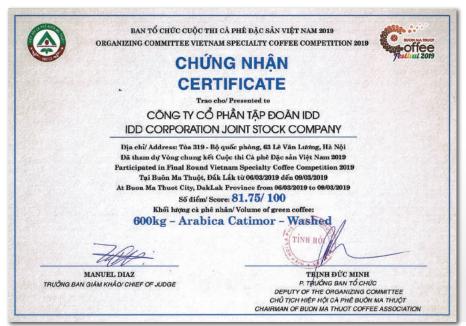

HANCOFFEE products are highly appreciated for quality and meet international standards:

**HAN**COFFEE Coffee achieved a high score: 81.75/100 in the Vietnam specialty coffee contest 2019.

The only Arabica Catimor Washed product scored above 80 equivalent to the quality of specialty coffee.