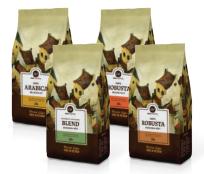

#### • HANCOFFEE roast coffee product line Quality coffee, real experience.

Distilled from the finest aromatic coffee beans in the Central Highlands region of Vietnam, **HAN**COFFEE is pleased to bring high quality, non-doped, carefully packed coffee products to ensure product quality as well as bring convenience to customers.

#### HANCOFFEE Standard

Delicately processed from two types of premium Arabica and Robusta coffee, **HAN**COFFEE STANDARD delivers the full definition of a standard cup of coffee. It is a cup of coffee in with balance acidity and appearance is clean enough to have a satisfied look. The taste is light and bitter, bringing the aroma of dark chocolate, fruit and herbs, which are the perfect choices for guests who want to enjoy authentic coffee.

#### HANCOFFEE Premium

Using the roasting technique to keep the light and shiny brown look of original coffee, **HAN**COFFEE PRMIUM can satisfy the pickiest guests with both the appearance and taste. **HAN**COFFEE PREMIUM fascinates your senses with the aroma of butter and chocolate combining with herbs, walnuts and almonds. The product brings a special feeling with exclusive mixing method from **HAN**COFFEE.

HANCOFFEE Original

**HAN**COFFEE ORIGINAL with 100% Arabica coffee made of special recipe to give consumers a sophisticated and artistic coffee experience. The product arises with the scent of apple mixed with walnut, pistachio, chocolate, caramel, honey flavor, herbal flavor.