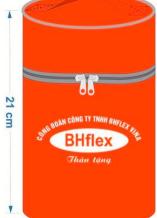

### **OTHERS:**

Print, engrave, draw logos, images, ... according to customers' requirements

**OTHERS** 

Printing logo, graphics, ... on request from customers

**BHflex** 

Printing logos, graphics, ... on request from customers