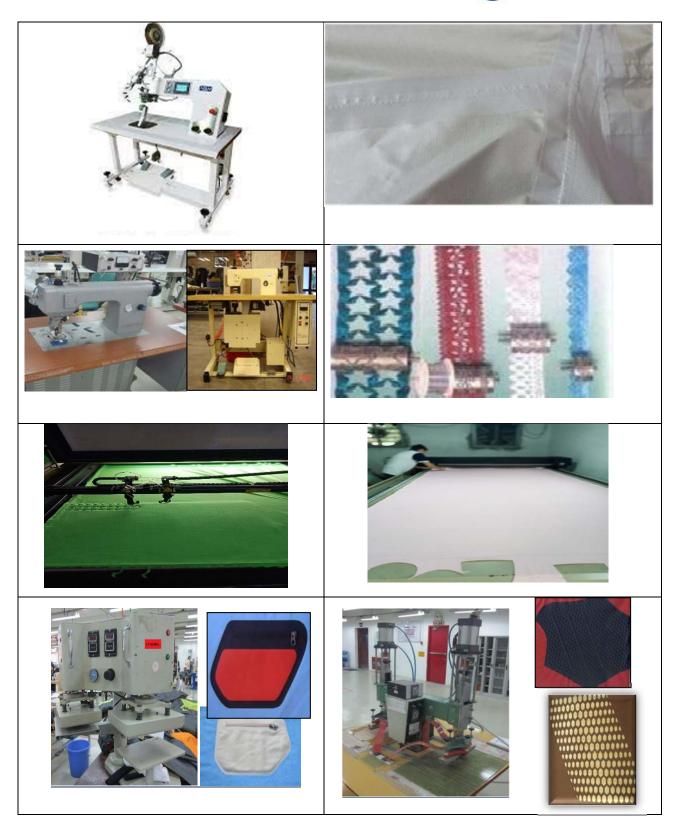

#### III. LIST OF MACHINE

- Hot sealing seam machine: 20 machine.

- Single needle machine: 250

Overlock machine: 2 needles and one needle: 46Cover stitch machine: 2 needles and 3 needles: 52

Flatlock seam 4 needles: 40Button hole machine: 10Button attaching machine: 10

Laser cut machine: 4

- Ultrasonic welding seam: 15.

- Heat press machine: 40

- Button snap and Eyelet machine: 6

- Direct screen print machine: 3

#### FACTORY & OUR MACHINE & PRODUCTS PHOTOS