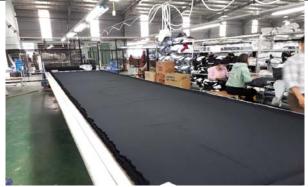

hing machine: 10

Laser cut machine: 4

- Ultrasonic welding seam: 15.

- Heat press machine: 40

- Button snap and Eyelet machine: 6

- Direct screen print machine: 3



#### III. PRODUCTION CAPACITY

- Total areas of factories 100.000m2 - Production area 7000m2

- Capacity 500 000 jacket (Sealing seam, Down...), 500 000 pants, 300 000 backpack In other hand, we have two big subcontract and we can increase 3 times of current capacity

### III. WHY CHOOSE US

- We offer FOB/OEM garment and backpack order with good quality and good quality and competitive price
- We support buyer from development until product finished and delivery.
- We build a strong team of skilled and experience staff to serve you best.

#### FACTORY & OUR MACHINE & PRODUCTS PHOTOS

# FACTORY AND OUR SUBCONTRACT









# **COMPANY PROFILE**







# **OUR PRODUCT:**



# **COMPANY PROFILE**