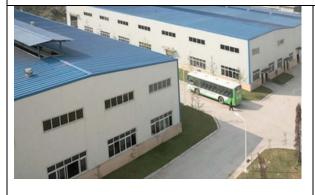

attaching machine: 10

Laser cut machine: 4

- Ultrasonic welding seam: 15.

- Heat press machine: 40

- Button snap and Eyelet machine: 6

- Direct screen print machine: 3



#### III. PRODUCTION CAPACITY

- Total areas of factories 100.000m2 - Production area 7000m2

- Capacity 500 000 jacket (Sealing seam, Down...), 500 000 pants, 300 000 backpack In other hand, we have two big subcontract and we can increase 3 times of current capacity

### III. WHY CHOOSE US

- We offer FOB/OEM garment and backpack order with good quality and good quality and competitive price
- We support buyer from development until product finished and delivery.
- We build a strong team of skilled and experience staff to serve you best.

#### FACTORY & OUR MACHINE & PRODUCTS PHOTOS

# FACTORY AND OUR SUBCONTRACT









# **COMPANY PROFILE**







# **OUR PRODUCT:**



# **COMPANY PROFILE**