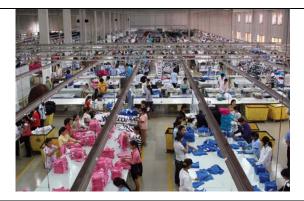

ttaching machine: 10

Laser cut machine: 4

- Ultrasonic welding seam: 15.

- Heat press machine: 40

- Button snap and Eyelet machine: 6

- Direct screen print machine: 3



#### III. PRODUCTION CAPACITY

- Total areas of factories 100.000m2 - Production area 7000m2

- Capacity 500 000 jacket (Sealing seam, Down...), 500 000 pants, 300 000 backpack In other hand, we have two big subcontract and we can increase 3 times of current capacity

### III. WHY CHOOSE US

- We offer FOB/OEM garment and backpack order with good quality and good quality and competitive price
- We support buyer from development until product finished and delivery.
- We build a strong team of skilled and experience staff to serve you best.

#### FACTORY & OUR MACHINE & PRODUCTS PHOTOS

# FACTORY AND OUR SUBCONTRACT









# **COMPANY PROFILE**







# **OUR PRODUCT:**



# **COMPANY PROFILE**