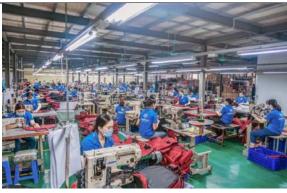

aching machine: 10

Laser cut machine: 4

- Ultrasonic welding seam: 15.

- Heat press machine: 40

- Button snap and Eyelet machine: 6

- Direct screen print machine: 3



#### III. PRODUCTION CAPACITY

- Total areas of factories 100.000m2 - Production area 7000m2

- Capacity 500 000 jacket (Sealing seam, Down...), 500 000 pants, 300 000 backpack In other hand, we have two big subcontract and we can increase 3 times of current capacity

### III. WHY CHOOSE US

- We offer FOB/OEM garment and backpack order with good quality and good quality and competitive price
- We support buyer from development until product finished and delivery.
- We build a strong team of skilled and experience staff to serve you best.

#### FACTORY & OUR MACHINE & PRODUCTS PHOTOS

# FACTORY AND OUR SUBCONTRACT









# **COMPANY PROFILE**







# **OUR PRODUCT:**



# **COMPANY PROFILE**