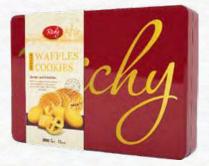

# EGG BUTTER WAFFLES

Sponge and Nutritious

BÁNH BƠ TRỨNG

**BUTTER WAFFLES** 

Richy butter waffles

180g x 16 boxes

270g x 16 boxes

Majestic butter waffles
45g x 8 boxes x 6 trays

Majestic butter waffles

180g x 16 boxes 270g x 16 boxes

MAJESTIC MARIES CONSESS WASSILES EXCRETE CONST

Richy butter waffles 180g x 16 boxes 270g x 16 boxes

Richy butter waffles

180g x 24 bags

Majestic waffles cookies (Almond

chocolate, seasame, coconut)

Majestic butter waffles

180g x 24 packs 270g x 18 packs

Karo butter waffles
150g x 24 bags

Richy butter waffles 270g x 18 bags

8

PEPPIE

Peppie white chocolate/ chocolate pie