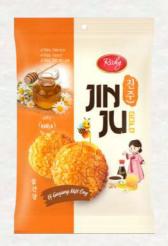

#### HONORED NAME

Received a series of titles, certifications, and name recognition in the domestic market. Continued to advance in the international arena.

JIN JU Rice Cracker -Ganjang Honey flavor 120g x 12 bags