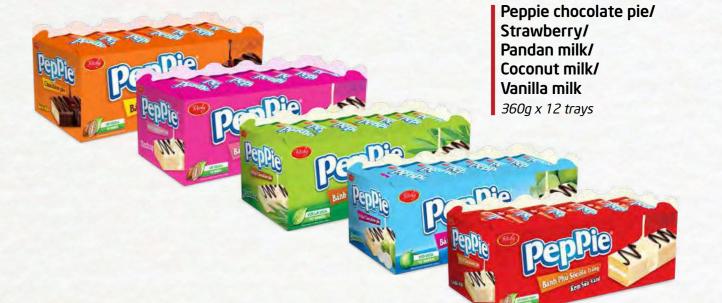

chocolate, seasame, coconut)

Majestic butter waffles

180g x 24 packs 270g x 18 packs

Karo butter waffles
150g x 24 bags

Richy butter waffles 270g x 18 bags

8

PEPPIE

Peppie white chocolate/ chocolate pie

216g x 20 bags

Peppie white chocolate pie 120g x 24 boxes

Peppie white chocolate/ chocolate pie 240g x 14 boxes

Peppie white chocolate pie 60g x 48 boxes