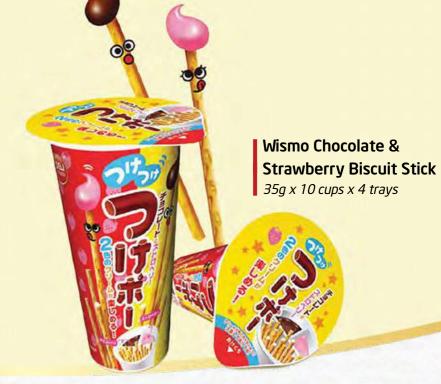

108g x 16 boxes/carton

16

STICK BISCUITS

Wismo butter milk biscuit stick -Yellow bag 550g x 12bags/carton

Wismo Biscuit Stick
22g x 10 boxes x 12 trays