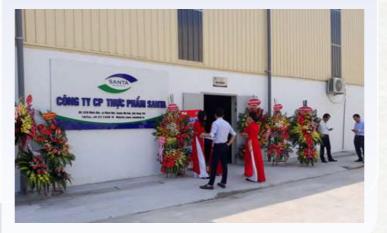

## **FACTORY**

#### SANTA FOOD JSC

Minh Duc Industrial Park, Minh Duc Commune, My Hao District, Hung Yen Province

#### SANTA FOOD JOINT STOCK COMPANY

Address: Minh Duc Industrial Park, Minh Duc Commune, My Hao District, Hung Yen Province

FANPAGE: FB.COM/BANHKEORICHY WEBSITE: WWW.RICHY.COM.VN