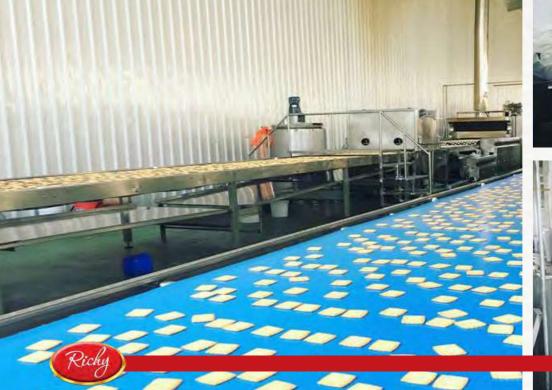

Manufacturing and export about Rice cracker, Oatmeal, Butter waffles

Acreage: 35.000 m2