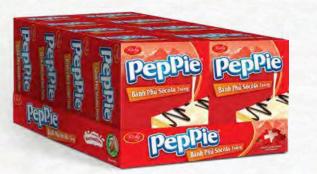

chocolate, seasame, coconut)

Majestic butter waffles

180g x 24 packs 270g x 18 packs

Karo butter waffles
150g x 24 bags

Richy butter waffles 270g x 18 bags

8

PEPPIE

Peppie white chocolate/ chocolate pie

216g x 20 bags

Peppie white chocolate pie 120g x 24 boxes

Peppie white chocolate/ chocolate pie 240g x 14 boxes

Peppie white chocolate pie 60g x 48 boxes