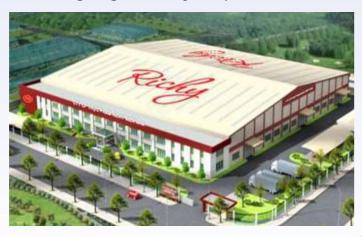

## **FACTORY**

#### RICHY FOOD NORTHERN JSC

Industrial group, Phung town, Dan Phuong district, Hanoi City

.....

15th Floor, Richy Tower, No. 35 Mac Thai To Street, Yen Hoa, Cau Giay, Ha Noi, Viet Nam

Head office phone: (+84) 243 7282 898

#### **RICHY FOOD NORTHERN HAS 2 MANUFACTURING PLANTS**

#### NO.1 PLANT

Address : TT Phung IP, Dan Phuong,Ha Noi, Viet Nam

**Acreage**: 22.000 m2

No. of worker: 300

Include of 4 lines : 2 lines Rice cracker, 1 line Oatmeal, 1 line Butter waffles

#### **NO.2 PLANT**

Address: TT Phung IP, Dan Phuong,Ha Noi, Viet Nam

**Acreage :** 26.000 m2

No. of worker: 500

Include of 3 lines: 1 Soft waffles, 1 Baby rice cracker, 1 Milk rice cracker

Address:

No. 07 Street, Trang Bang IP,
An Tinh Commune, Trang Bang
District, Tay Ninh Province,
Vietnam