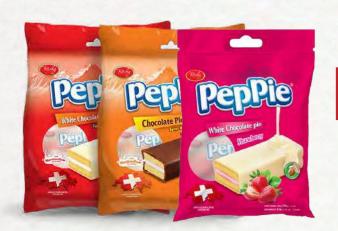

chocolate, seasame, coconut)

Majestic butter waffles

180g x 24 packs 270g x 18 packs

Karo butter waffles
150g x 24 bags

Richy butter waffles 270g x 18 bags

8

PEPPIE

Peppie white chocolate/ chocolate pie

216g x 20 bags

Peppie white chocolate pie 120g x 24 boxes

Peppie white chocolate/ chocolate pie 240g x 14 boxes

Peppie white chocolate pie 60g x 48 boxes