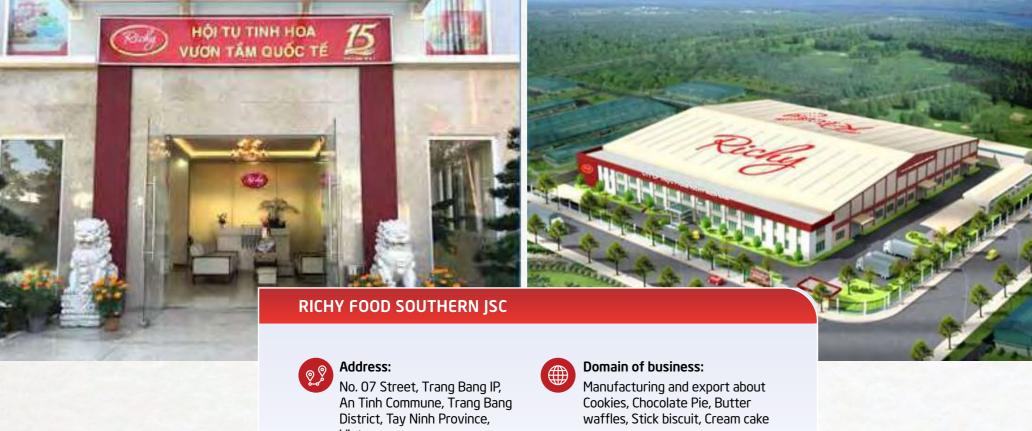

#### RICHY FOOD SOUTHERN JSC

Road No. 7, Trang Bang Industrial Zone, An Tinh commune, Trang Bang district, Tay Ninh province

Manufacturing and export about Rice cracker, Oatmeal, Butter waffles

Acreage: 35.000 m2