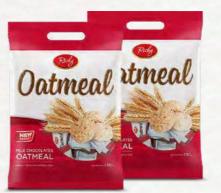

#### Dried Meat Floss Soft Waffles

26g x12 packs/bag x 4 bags 26g x 6 packs/bag x 8 bags

OATMEAL

Mini bite oatmeal 250g 250g x 20 bags

Mini bite oatmeal 250g 100g x 48 boxes