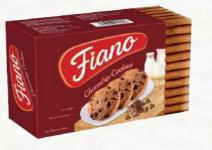

#### Majestic butter cookies

Deli Paris cookies

162g x 24 boxes 454g x 12 boxes 681g x 6 boxes

Majestic LON DON butter cookies 310g x 8 boxes

Richy Victory Gold butter waffles 300g x 12 boxes

Fiano Butter Cookies

100g x 36 boxes

Fiano Chocochip Cookies

100g x 36 boxes

Fiano Coconut Cookies

100g x 36 boxes

18g x 12 sticks x 24 boxes

RichCafe-Instant Coffee 2 in 1 17g x 12 sticks x 24 boxes

RichCafe-Cappuccino 18g x 12 sticks x 24 boxes