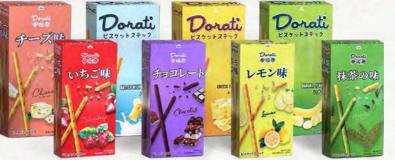

#### Dorati biscuit stick

 $40g \times 10$  boxes  $\times 6$  trays: Strawberry, Banana, Matcha coated; Cheese, Butter Milk seasoning  $22g \times 10$  boxes  $\times 12$  trays: Matcha coated; Strawberry, Lemon, Cheese, Chocolate seasoning