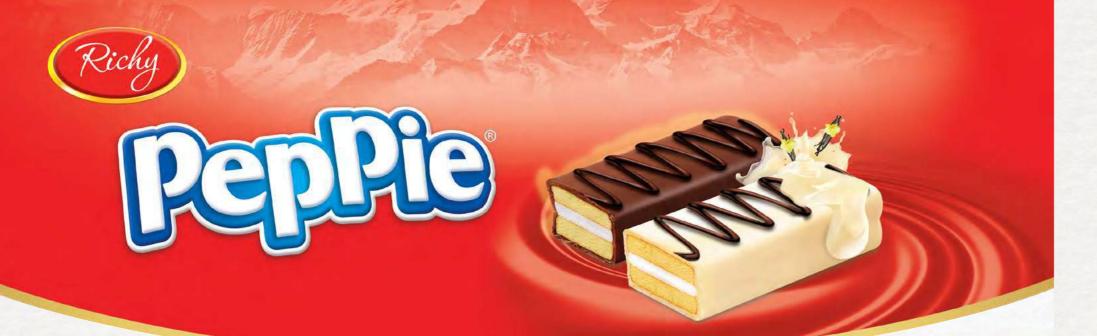

chocolate, seasame, coconut)

Majestic butter waffles

180g x 24 packs 270g x 18 packs

Karo butter waffles
150g x 24 bags

Richy butter waffles 270g x 18 bags

8

PEPPIE

Peppie white chocolate/ chocolate pie

216g x 20 bags

Peppie white chocolate pie 120g x 24 boxes

Peppie white chocolate/ chocolate pie 240g x 14 boxes

Peppie white chocolate pie 60g x 48 boxes