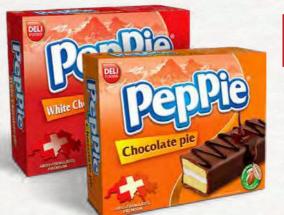

chocolate, seasame, coconut)

Majestic butter waffles

180g x 24 packs 270g x 18 packs

Karo butter waffles
150g x 24 bags

Richy butter waffles 270g x 18 bags

8

PEPPIE

Peppie white chocolate/ chocolate pie

216g x 20 bags

Peppie white chocolate pie 120g x 24 boxes

Peppie white chocolate/ chocolate pie 240g x 14 boxes

Peppie white chocolate pie 60g x 48 boxes