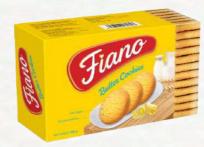

#### Majestic butter cookies

Deli Paris cookies

162g x 24 boxes 454g x 12 boxes 681g x 6 boxes

Majestic LON DON butter cookies 310g x 8 boxes

Richy Victory Gold butter waffles 300g x 12 boxes

Fiano Butter Cookies

100g x 36 boxes

Fiano Chocochip Cookies

100g x 36 boxes

Fiano Coconut Cookies

100g x 36 boxes

18g x 12 sticks x 24 boxes

RichCafe-Instant Coffee 2 in 1 17g x 12 sticks x 24 boxes

RichCafe-Cappuccino 18g x 12 sticks x 24 boxes