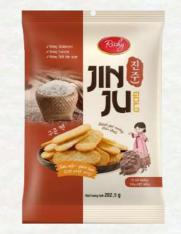

JIN JU Rice Cracker -BBQ Pepper Steak flavor 134g x 12 bags

JIN JU Rice Cracker -Green Rice Flakes with Milk Flavour 145g x 12 bags

Richy Rice Cracker - Sweet Bag 202g x 20 bags

Richy Rice Cracker - Sweet (Korean) 303g x 10 bags