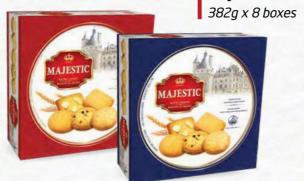

#### Majestic Gold butter cookies

162g x 24 boxes 454g x12 boxes 681g x 6 boxes