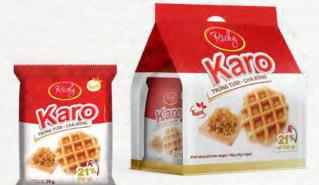

#### Dried Meat Floss Soft Waffles

26g x12 packs/bag x 4 bags 26g x 6 packs/bag x 8 bags

OATMEAL

Mini bite oatmeal 250g 250g x 20 bags

Mini bite oatmeal 250g 100g x 48 boxes