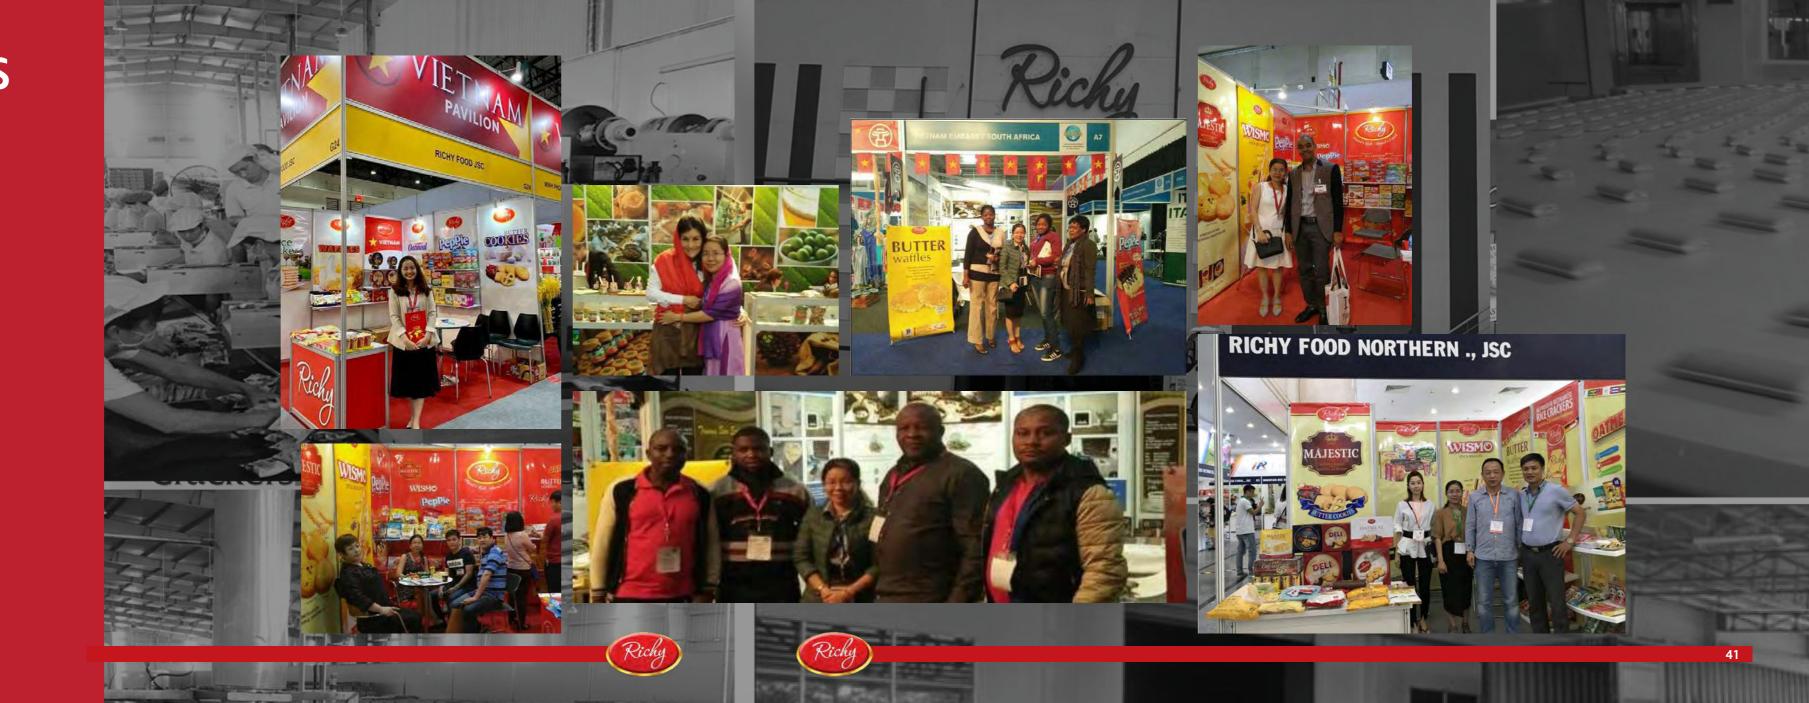

Noi, Viet Nam

**Acreage**: 22.000 m2

No. of worker: 300

Include of 4 lines : 2 lines Rice cracker, 1 line Oatmeal, 1 line Butter waffles



#### **NO.2 PLANT**

Address: TT Phung IP, Dan Phuong,Ha Noi, Viet Nam

**Acreage :** 26.000 m2

No. of worker: 500

Include of 3 lines: 1 Soft waffles, 1 Baby rice cracker, 1 Milk rice cracker



















Address:

No. 07 Street, Trang Bang IP,
An Tinh Commune, Trang Bang
District, Tay Ninh Province,
Vietnam



Head office phone: (+84) 276 3899381



The # of employees: 300











Address:

Minh Duc IP, Minh Duc Ward, My
Hao District, Hung Yen Province,
Viet Nam.



**Acreage:** 68.000 m2

The # of employees: 500

Domain of business:

Manufacturing and export about Merry biscuits, Merry cream filled wafer













## RICHY'S FAIRS



# PRIZE AND AWARDS









The Prize of High Quality VietNamese Good voted by consumers in 2018



Top 10 Food Reputattion Award 2019



Top products Trust & Use of Vietnam





15th Celebration Anniversary



## **PARTNER**







(INDONESIA)















PUREGOLD

DUTY FREE INC.







#### HOANG MAI PRODUCE AND TRADING COMPANY LIMITED

Address: 15 floor, Richy Tower, 35 Mac Thai To street, Yen Hoa, Cau Giay, Hanoi City

#### RICHY FOOD NORTHERN JOINT STOCK COMPANY

Address: Industrial group, Phung town, Dan Phuong district, Hanoi City

#### RICHY FOOD SOUTHERN JOINT STOCK COMPANY

Address: Road No. 7, Trang Bang Industrial Zone, An Tinh commune, Trang Bang district, Tay Ninh province

ATTN: Richard Vo

Email: export6@richy.com.vn

Mobile: +84-938-201-506 (Whatsapp, Viber, LINE, Wec