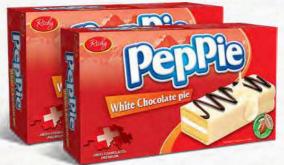

chocolate, seasame, coconut)

Majestic butter waffles

180g x 24 packs 270g x 18 packs

Karo butter waffles
150g x 24 bags

Richy butter waffles 270g x 18 bags

8

PEPPIE

Peppie white chocolate/ chocolate pie

216g x 20 bags

Peppie white chocolate pie 120g x 24 boxes

Peppie white chocolate/ chocolate pie 240g x 14 boxes

Peppie white chocolate pie 60g x 48 boxes