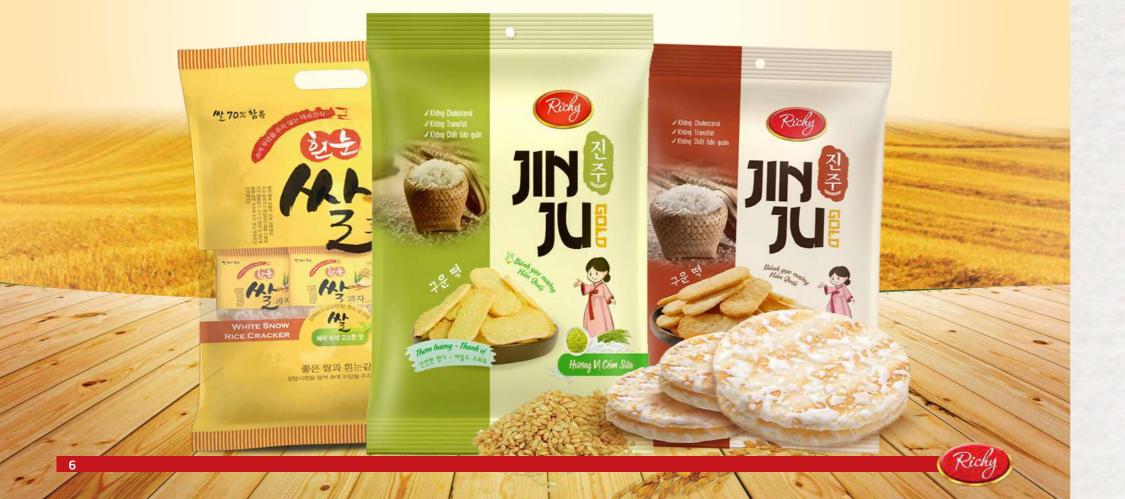

#### HONORED NAME

Received a series of titles, certifications, and name recognition in the domestic market. Continued to advance in the international arena.

JIN JU Rice Cracker -Ganjang Honey flavor 120g x 12 bags

JIN JU Rice Cracker -BBQ Pepper Steak flavor 134g x 12 bags

JIN JU Rice Cracker -Green Rice Flakes with Milk Flavour 145g x 12 bags

Richy Rice Cracker - Sweet Bag 202g x 20 bags

Richy Rice Cracker - Sweet (Korean) 303g x 10 bags