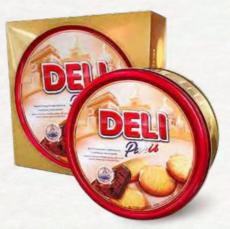

#### Majestic butter cookies

Deli Paris cookies

162g x 24 boxes 454g x 12 boxes 681g x 6 boxes

Majestic LON DON butter cookies 310g x 8 boxes

Richy Victory Gold butter waffles 300g x 12 boxes

Fiano Butter Cookies