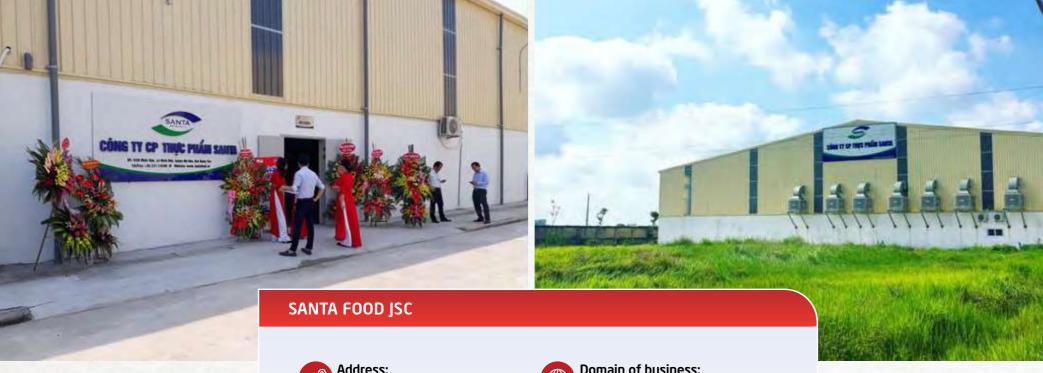

#### SANTA FOOD JSC

Minh Duc Industrial Park, Minh Duc Commune, My Hao District, Hung Yen Province

Head office phone: (+84) 276 3899381

The # of employees: 300

Address:

Minh Duc IP, Minh Duc Ward, My
Hao District, Hung Yen Province,
Viet Nam.

**Acreage:** 68.000 m2

The # of employees: 500

Domain of business: