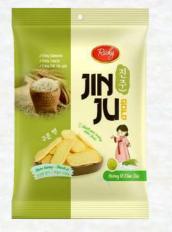

JIN JU Rice Cracker -BBQ Pepper Steak flavor 134g x 12 bags

JIN JU Rice Cracker -Green Rice Flakes with Milk Flavour 145g x 12 bags

Richy Rice Cracker - Sweet Bag 202g x 20 bags

Richy Rice Cracker - Sweet (Korean) 303g x 10 bags