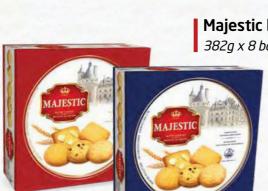

#### Majestic Gold butter cookies

162g x 24 boxes 454g x12 boxes 681g x 6 boxes