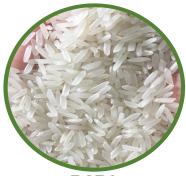

# Vietnam White Rice Long Grain 5% Broken

Broken (3/4 max): 5.0% Moisture (max): 14.5% Foreign matter (max): 0.1% Damaged kernels (max): 0.5% Yellow kernels (max: 0.5% Chalky kernels (max): 3.0%

FOB PRICE: \$\$\$ USD/MT

Red and streaked kernels (max): 0.5%

Average length of grain

(min): 6.6mm

Paddy (max):04 grains/ 50kg Milling degree:Well milled, double

polished, sortexed