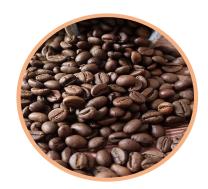

### VIETNAM ROBUSTA COFFEE R1 S18

Moisture: 12.5% max Admixture: 0.1% max Black & broken: 0.4% max

Screen size: 18

On sieve screen: 90% min FOB PRICE: \$\$\$ USD/MT

### **VIETNAM ROBUSTA COFFEE R1 S16**

Moisture: 12.5% max Admixture: 0.2% max Black & broken: 2% max

Screen size:16

On sieve screen: 90% min FOB PRICE: \$\$\$ USD/MT

### **VIETNAM ROBUSTA COFFEE R1 S13**

Moisture: 13% max Admixture: 1.5% max Black & broken: 5% max

Screen size: 13

On sieve screen: 90% min FOB PRICE: \$\$\$ USD/MT