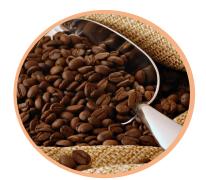

### VIETNAM ROBUSTA COFFEE R1 S18

Moisture: 12.5% max Admixture: 0.1% max Black & broken: 0.4% max

Screen size: 18

On sieve screen: 90% min FOB PRICE: \$\$\$ USD/MT

### **VIETNAM ROBUSTA COFFEE R1 S16**

Moisture: 12.5% max Admixture: 0.2% max Black & broken: 2% max

Screen size:16

On sieve screen: 90% min FOB PRICE: \$\$\$ USD/MT

### **VIETNAM ROBUSTA COFFEE R1 S13**

Moisture: 13% max Admixture: 1.5% max Black & broken: 5% max

Screen size: 13

On sieve screen: 90% min FOB PRICE: \$\$\$ USD/MT