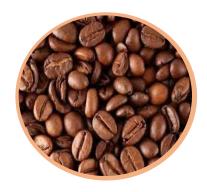

### VIETNAM ROBUSTA COFFEE R1 S18

Moisture: 12.5% max Admixture: 0.1% max Black & broken: 0.4% max

Screen size: 18

On sieve screen: 90% min FOB PRICE: \$\$\$ USD/MT

### **VIETNAM ROBUSTA COFFEE R1 S16**

Moisture: 12.5% max Admixture: 0.2% max Black & broken: 2% max

Screen size:16

On sieve screen: 90% min FOB PRICE: \$\$\$ USD/MT

### **VIETNAM ROBUSTA COFFEE R1 S13**

Moisture: 13% max Admixture: 1.5% max Black & broken: 5% max

Screen size: 13

On sieve screen: 90% min FOB PRICE: \$\$\$ USD/MT