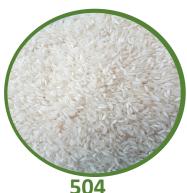

### Vietnam White Rice 5% Broken

Broken (max):5.0% Moisture (max):14% Foreign matter (max):0.1% Damaged kernels (max):1.0% Yellow kernels (max): 0.75% Chalky kernels (max): 6.0%

FOB PRICE: \$\$\$ USD/MT

Red and streaked kernels (max): 0.5% Glutinous (max): 0.5% Average length(min): 6.2mm Paddy (grains/ Kg (max)): 15 grains Milling degree: Well milled and

double polished