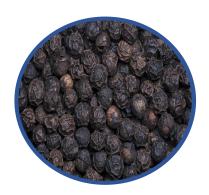

# Vietnam Black Pepper 500 G/L ASTA

Moisture: 13.5% max Admixture: 1 % max Density: 500 g/l

Packing: PP bag (net :25/50kg)

Origin: Viet Nam

Port of loading: Ho Chi Minh Port

FOB PRICE: \$\$\$ USD/MT

## Vietnam Black Pepper 550 G/L ASTA

Moisture: 12.5 % max Admixture: 0.2 % max Density: 550 G/L

Packing: PP bag (net :25/50kg)

Origin: Viet Nam

Port of loading: Ho Chi Minh Port

FOB PRICE: \$\$\$ USD/MT

# **Vietnam Black Pepper 570 G/L ASTA**

Moisture: 12.5 % max Admixture: 0.2 % max Density: 570 G/L

Packing: PP bag (net :25/50kg)

Origin: Viet Nam

Port of loading: Ho Chi Minh Port

FOB PRICE: \$\$\$ USD/MT