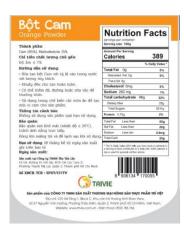

## 9. Orange Powder

Net Weight: 100gr Expired Date: 18 months

### **Ingredients:**

- ✓ Orange (85%), Maltodextrin (15%).
- ✓ Moisture ≤ 7%

### How to Use:

- Pour proper amount of powder into the water;
- ✓ Stir well to dissolve completely;
- ✓ Ice, sugar or milk can be added;
- Used as raw materials for processing.