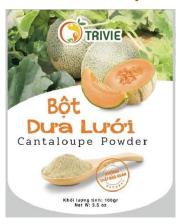

# 12. Cantaloupe Powder

Net Weight: 100gr Expired Date: 18 months

# **Ingredients:**

- ✓ Cantaloupe (70%), Maltodextrin (30%).
- ✓ Moisture ≤ 7%

- Pour proper amount of powder into the water;
- Stir well to dissolve completely;
- ✓ Ice, sugar or milk can be added;
- Used as raw materials for processing.