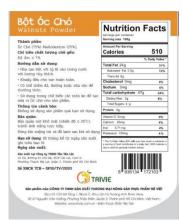

#### 56. Walnuts Powder

Net Weight: 100gr Expired Date: 18 months

### **Ingredients:**

- ✓ Walnut (75%), Maltodextrin (25%).
- ✓ Moisture ≤ 7%

### How to Use:

- Pour proper amount of powder into the water;
- ✓ Stir well to dissolve
- ✓ Ice, sugar or milk can be added;
- Used as raw materials for processing.