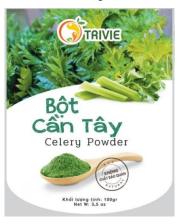

# 41. Celery Powder

Net Weight: 100gr Expired Date: 18 months

### **Ingredients:**

- ✓ Celery (70%), Maltodextrin (30%).
- ✓ Moisture ≤ 7%

### How to Use:

- Pour proper amount of powder into the water;
- Stir well to dissolve completely;
- ✓ Ice, sugar or milk can be added;
- Used as raw materials for processing.