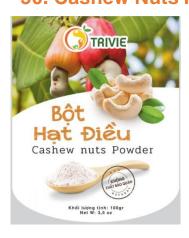

### 50. Cashew Nuts Powder

Net Weight: 100gr Expired Date: 18 months

# Ingredients:

- Cashew Nuts (75%), Maltodextrin (25%).
- ✓ Moisture ≤ 7%

- ✓ Pour proper amount of powder into the water;
- ✓ Stir well to dissolve completely;
- ✓ Ice, sugar or milk can be added;
- Used as raw materials for processing.