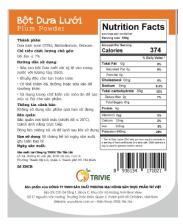

### 2. Plum Powder

Net Weight: 100gr Expired Date: 18 months

# Ingredients:

- Fresh plum (70%), Maltodextrin (30%).
- ✓ Moisture ≤ 7%

- Pour proper amount of powder into the water;
- Stir well to dissolve completely;
- ✓ Ice, sugar or milk can be added;
- Used as raw materials for processing.