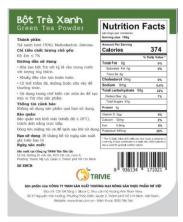

# 52. Green Tea Powder

Net Weight: 100gr Expired Date: 18 months

# Ingredients:

- Green Tea (70%), Maltodextrin (30%).
- ✓ Moisture ≤ 7%

- Pour proper amount of powder into the water;
- Stir well to dissolve completely;
- ✓ Ice, sugar or milk can be added;
- Used as raw materials for processing.