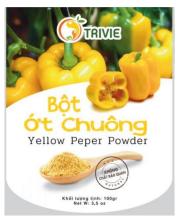

# 39. Yellow Peper Powder

Net Weight: 100gr Expired Date: 18 months

### Ingredients:

- ✓ Yellow Peper (75%) Maltodextrin (20%), Glucose (5%).
- ✓ Moisture ≤ 7%

### How to Use:

- Pour proper amount of powder into the water;
- ✓ Stir well to dissolve completely;
- ✓ Ice, sugar or milk can be added;
- Used as raw materials for processing.