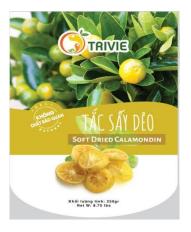

### 66. Soft Dried Calamondin

Net Weight: 250gr Expired Date: 18 months

### **Ingredients:**

- ✓ Calamondin (99%), Vegetable oil (1%).
- ✓ Moisture ≤ 3%

### How to use:

- Able to consume without processing
- Once opened, please store in dry and cool place
- ✓ Keep airtight when using