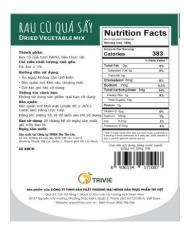

# 72. Dried Vegetable Mix

**Net Weight: 250gr** Expired Date: 18 months

# **Ingredients:**

- ✓ Vegetable (99%), Vegetable oil (1%0.
- ✓ Moisture ≤ 3%

- ✓ Able to consume without processing
- Once opened, please store in dry and cool place
- ✓ Keep airtight when using