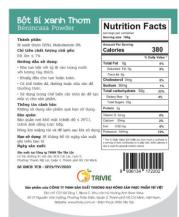

### 10. Benincasa Powder

Net Weight: 100gr Expired Date: 18 months

# Ingredients:

- ✓ Benincasa (91%), Maltodextrin (9%).
- ✓ Moisture ≤ 7%

- Pour proper amount of powder into the water;
- Stir well to dissolve completely;
- ✓ Ice, sugar or milk can be added;
- Used as raw materials for processing.