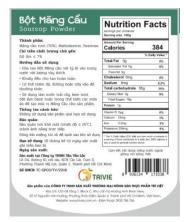

# 13. Soursop Powder

Net Weight: 100gr Expired Date: 18 months

## **Ingredients:**

- ✓ Soursop (70%), Maltodextrin (30%).
- ✓ Moisture ≤ 7%

#### **How to Use:**

- Pour proper amount of powder into the water;
- Stir well to dissolve completely;
- ✓ Ice, sugar or milk can be added;
- Used as raw materials for processing.