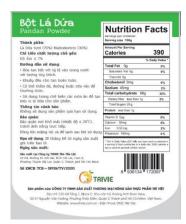

### 45. Pandan Powder

Net Weight: 100gr Expired Date: 18 months

## **Ingredients:**

- ✓ Pandan (70%) Maltodextrin (30%).
- ✓ Moisture ≤ 7%