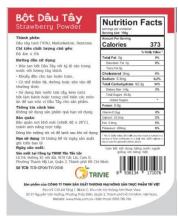

# 25. Strawberry Powder

**Net Weight: 100gr** Expired Date: 18 months

### Ingredients:

- ✓ Strawberry (70%), Maltodextrin (30%).
- ✓ Moisture ≤ 7%

### **How to Use:**

- Pour proper amount of powder into the water;
- Stir well to dissolve completely;
- ✓ Ice, sugar or milk can be added;
- Used as raw materials for processing.