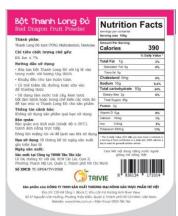

# 14. Red Dragon Fruit Powder

Net Weight: 100gr Expired Date: 18 months

# Ingredients:

- ✓ Red Dragon Fruit (70%), Maltodextrin (30%).
- ✓ Moisture ≤ 7%

- ✓ Pour proper amount of powder into the water;
- Stir well to dissolve completely;
- ✓ Ice, sugar or milk can be added;
- Used as raw materials for processing.