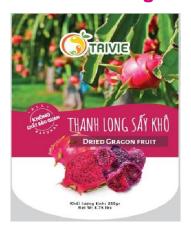

# 57. Dried Dragon Fruit

Net Weight: 250gr Expired Date: 18 months

# **Ingredients:**

- ✓ Red Dragon Fruit (99%), Vegetable oil (1%).
- ✓ Moisture ≤ 3%

#### How to use:

- Able to consume without processing
- Once opened, please store in dry and cool place
- ✓ Keet airtight when using