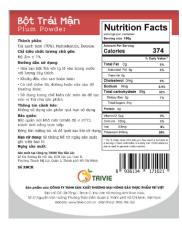

### 2. Plum Powder

Net Weight: 100gr Expired Date: 18 months

# Ingredients:

- Fresh plum (70%), Maltodextrin (30%).
- ✓ Moisture ≤ 7%

- Pour proper amount of powder into the water;
- Stir well to dissolve completely;
- ✓ Ice, sugar or milk can be added;
- Used as raw materials for processing.