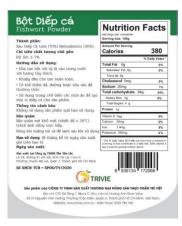

### 42. Fishwort Powder

Net Weight: 100gr Expired Date: 18 months

# Ingredients:

- ✓ Fishwort (70%), Maltodextrin (30%).
- ✓ Moisture ≤ 7%

- Pour proper amount of powder into the water;
- Stir well to dissolve completely;
- ✓ Ice, sugar or milk can be added;
- Used as raw materials for processing.