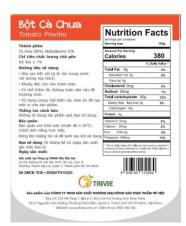

### 53. Tomato Powder

Net Weight: 100gr Expired Date: 18 months

### **Ingredients:**

- ✓ Tomato (85%), Maltodextrin (15%).
- ✓ Moisture ≤ 7%

### **How to Use:**

- Pour proper amount of powder into the water;
- ✓ Stir well to dissolve completely;
- ✓ Ice, sugar or milk can be added;
- Used as raw materials for processing.