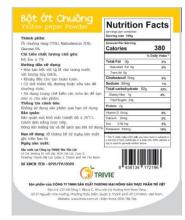

# 40. Red Peper Powder

Net Weight: 100gr Expired Date: 18 months

# Ingredients:

- Red Peper (70%), Maltodextrin (30%).
- ✓ Moisture ≤ 7%

- ✓ Pour proper amount of powder into the water;
- Stir well to dissolve completely;
- ✓ Ice, sugar or milk can be added;
- Used as raw materials for processing.