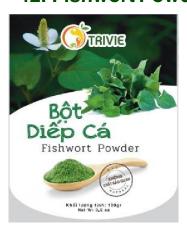

### 42. Fishwort Powder

Net Weight: 100gr Expired Date: 18 months

# Ingredients:

- ✓ Fishwort (70%), Maltodextrin (30%).
- ✓ Moisture ≤ 7%

- Pour proper amount of powder into the water;
- Stir well to dissolve completely;
- ✓ Ice, sugar or milk can be added;
- Used as raw materials for processing.