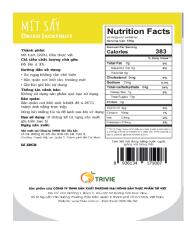

### 64. Dried Jackfruit

Net Weight: 250gr Expired Date: 18 months

# **Ingredients:**

- ✓ Jackfruit (99%), Vegetable oil (1%).
- ✓ Moisture ≤ 3%

#### How to use:

- Able to consume without processing
- Once opened, please store in dry and cool place
- ✓ Keep airtight when using