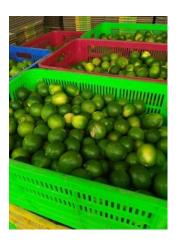

### 67. Soft Dried Lime

Net Weight: 250gr Expired Date: 18 months

### **Ingredients:**

- ✓ Lime (99%), Vegetable oil (1%).
- ✓ Moisture ≤ 3%

#### How to use:

- Able to consume without processing
- Once opened, please store in dry and cool place
- ✓ Keep airtight when using