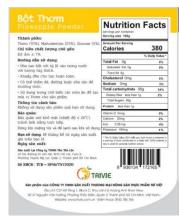

# 2. Pineapple Powder

Net Weight: 100gr Expired Date: 18 months

### **Ingredients:**

- ✓ Pineapple (70%), Maltodextrin (25%), Glucose (5%).
- ✓ Moisture ≤ 7%

#### How to Use:

- Pour proper amount of powder into the water;
- ✓ Stir well to dissolve completely;
- ✓ Ice, sugar or milk can be added;
- Used as raw materials for processing.