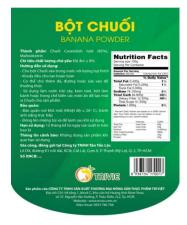

### 2. Plum Powder

Net Weight: 100gr Expired Date: 18 months

# Ingredients:

- Fresh plum (70%), Maltodextrin (30%).
- ✓ Moisture ≤ 7%

- Pour proper amount of powder into the water;
- Stir well to dissolve completely;
- ✓ Ice, sugar or milk can be added;
- Used as raw materials for processing.