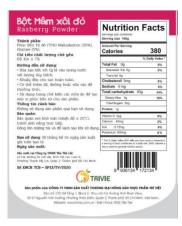

# 26. Rasberry Powder

Net Weight: 100gr Expired Date: 18 months

# Ingredients:

- Rasberry (75%)Maltodextrin (20%),Glucose (5%).
- ✓ Moisture ≤ 7%

- Pour proper amount of powder into the water;
- Stir well to dissolve completely;
- ✓ Ice, sugar or milk can be added;
- Used as raw materials for processing.