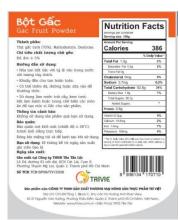

### 15. Gac Fruit Powder

Net Weight: 100gr Expired Date: 18 months

# **Ingredients:**

- ✓ Gac Fruit (70%), Maltodextrin (30%).
- ✓ Moisture ≤ 7%

### How to Use:

- Pour proper amount of powder into the water;
- ✓ Stir well to dissolve completely;
- ✓ Ice, sugar or milk can be added;
- Used as raw materials for processing.