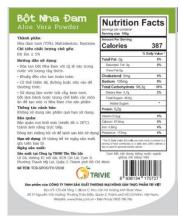

### 16. Aloe Vera Powder

Net Weight: 100gr Expired Date: 18 months

# Ingredients:

- ✓ Aloe Vera (70%), Maltodextrin (30%).
- ✓ Moisture ≤ 7%

- Pour proper amount of powder into the water;
- Stir well to dissolve completely;
- ✓ Ice, sugar or milk can be added;
- Used as raw materials for processing.

### 17. Noni Powder

Net Weight: 100gr Expired Date: 18 months