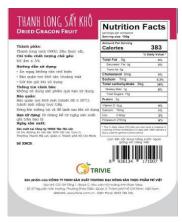

# 57. Dried Dragon Fruit

Net Weight: 250gr Expired Date: 18 months

# **Ingredients:**

- ✓ Red Dragon Fruit (99%), Vegetable oil (1%).
- ✓ Moisture ≤ 3%

#### How to use:

- Able to consume without processing
- Once opened, please store in dry and cool place
- ✓ Keet airtight when using