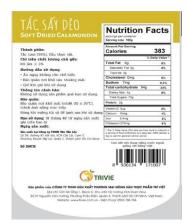

### 66. Soft Dried Calamondin

Net Weight: 250gr Expired Date: 18 months

### **Ingredients:**

- ✓ Calamondin (99%), Vegetable oil (1%).
- ✓ Moisture ≤ 3%

### How to use:

- Able to consume without processing
- Once opened, please store in dry and cool place
- ✓ Keep airtight when using