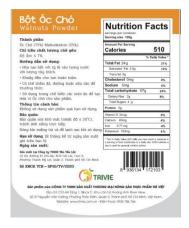

### 1. Banana Powder

Net Weight: 100gr Expired Date: 18 months

### **Ingredients:**

- ✓ Cavendish Banana (85%), Maltodextrin (15%).
- ✓ Moisture ≤ 7%

#### How to Use:

- Pour proper amount of powder into the water;
- Stir well to dissolve completely;
- ✓ Ice, sugar or milk can be added;
- Used as raw materials for processing.