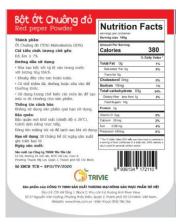

# 40. Red Peper Powder

Net Weight: 100gr Expired Date: 18 months

# Ingredients:

- Red Peper (70%), Maltodextrin (30%).
- ✓ Moisture ≤ 7%

- ✓ Pour proper amount of powder into the water;
- Stir well to dissolve completely;
- ✓ Ice, sugar or milk can be added;
- Used as raw materials for processing.