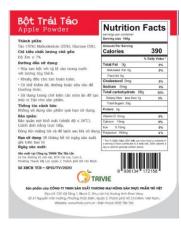

# 24. Apple Powder

Net Weight: 100gr Expired Date: 18 months

# **Ingredients:**

- Apple (75%),
  Maltodextrin (20%),
  Glucose (5%).
- ✓ Moisture ≤ 7%

- Pour proper amount of powder into the water;
- Stir well to dissolve completely;
- ✓ Ice, sugar or milk can be added;
- Used as raw materials for processing.