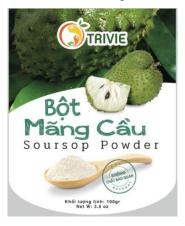

# 13. Soursop Powder

Net Weight: 100gr Expired Date: 18 months

## **Ingredients:**

- ✓ Soursop (70%), Maltodextrin (30%).
- ✓ Moisture ≤ 7%

#### **How to Use:**

- Pour proper amount of powder into the water;
- Stir well to dissolve completely;
- ✓ Ice, sugar or milk can be added;
- Used as raw materials for processing.