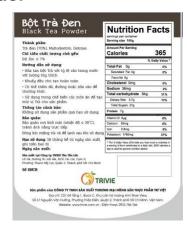

#### 73. Black Tea Powder

Net Weight: 100gr Expired Date: 18 months

## Ingredients:

- ✓ Black Tea (70%), Maltodextrin (30%).
- ✓ Moisture ≤ 7%

#### How to Use:

- Pour proper amount of powder into the water;
- ✓ Stir well to dissolve completely;
- ✓ Ice, sugar or milk can be added;
- Used as raw materials for processing.