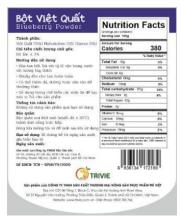

# 29. Blueberry Powder

Net Weight: 100gr Expired Date: 18 months

## Ingredients:

- ✓ Blueberry (75%), Maltodextrin (20%), Glucose (5%).
- ✓ Moisture ≤ 7%