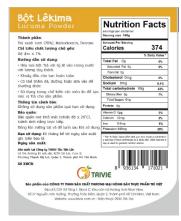

### 20. Lucuma Powder

Net Weight: 100gr Expired Date: 18 months

# Ingredients:

- ✓ Lucuma (%),
  Maltodextrin (%).
- ✓ Moisture ≤ 7%

- Pour proper amount of powder into the water;
- Stir well to dissolve completely;
- ✓ Ice, sugar or milk can be added;
- Used as raw materials for processing.