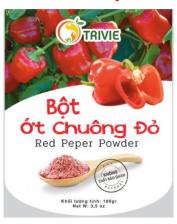

# 40. Red Peper Powder

Net Weight: 100gr Expired Date: 18 months

# Ingredients:

- Red Peper (70%), Maltodextrin (30%).
- ✓ Moisture ≤ 7%

- ✓ Pour proper amount of powder into the water;
- Stir well to dissolve completely;
- ✓ Ice, sugar or milk can be added;
- Used as raw materials for processing.