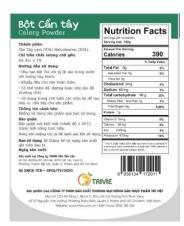

# 41. Celery Powder

Net Weight: 100gr Expired Date: 18 months

### **Ingredients:**

- ✓ Celery (70%), Maltodextrin (30%).
- ✓ Moisture ≤ 7%

### How to Use:

- Pour proper amount of powder into the water;
- Stir well to dissolve completely;
- ✓ Ice, sugar or milk can be added;
- Used as raw materials for processing.