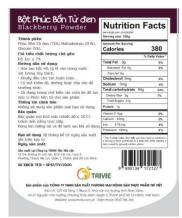

### 27. Blackberry Powder

Net Weight: 100gr Expired Date: 18 months

### Ingredients:

- ✓ Blackberry (75%) Maltodextrin (20%), Glucose (5%).
- ✓ Moisture ≤ 7%