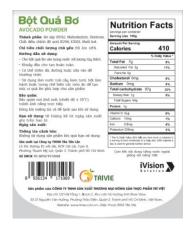

### 19. Avocado Powder

Net Weight: 100gr Expired Date: 18 months

## Ingredients:

- ✓ Avocado (70%), Maltodextrin (30%).
- ✓ Moisture ≤ 7%

### How to Use:

- Pour proper amount of powder into the water;
- ✓ Stir well to dissolve completely;
- ✓ Ice, sugar or milk can be added;
- Used as raw materials for processing.