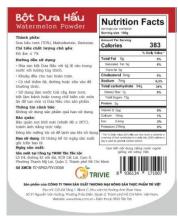

er into the water;
- Stir well to dissolve completely;
- ✓ Ice, sugar or milk can be added;
- Used as raw materials for processing.



## 9. Orange Powder





Net Weight: 100gr Expired Date: 18 months

### **Ingredients:**

- ✓ Orange (85%), Maltodextrin (15%).
- ✓ Moisture ≤ 7%

### How to Use:

- Pour proper amount of powder into the water;
- ✓ Stir well to dissolve completely;
- ✓ Ice, sugar or milk can be added;
- Used as raw materials for processing.

### 10. Benincasa Powder





Net Weight: 100gr Expired Date: 18 months

# Ingredients:

- ✓ Benincasa (91%), Maltodextrin (9%).
- ✓ Moisture ≤ 7%

- Pour proper amount of powder into the water;
- Stir well to dissolve completely;
- ✓ Ice, sugar or milk can be added;
- Used as raw materials for processing.



# 11. Strawberry Powder





Net Weight: 100gr Expired Date: 18 months

# **Ingredients:**

- ✓ Strawberry (70%), Maltodextrin (30%).
- ✓ Moisture ≤ 7%

### **How to Use:**

- Pour proper amount of powder into the water;
- ✓ Stir well to dissolve completely;
- ✓ Ice, sugar or milk can be added;
- Used as raw materials for processing.

# 12. Cantaloupe Powder





Net Weight: 100gr Expired Date: 18 months

# **Ingredients:**

- ✓ Cantaloupe (70%), Maltodextrin (30%).
- ✓ Moisture ≤ 7%

- Pour proper amount of powder into the water;
- Stir well to dissolve completely;
- ✓ Ice, sugar or milk can be added;
- Used as raw materials for processing.



# 13. Soursop Powder





Net Weight: 100gr Expired Date: 18 months

## **Ingredients:**

- ✓ Soursop (70%), Maltodextrin (30%).
- ✓ Moisture ≤ 7%

#### **How to Use:**

- Po