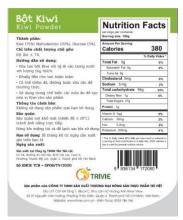

### 28. Kiwi Powder

Net Weight: 100gr Expired Date: 18 months

### Ingredients:

- ✓ Kiwi (75%),Maltodextrin (20%),Glucose (5%).
- ✓ Moisture ≤ 7%

- Pour proper amount of powder into the water;
- Stir well to dissolve completely;
- ✓ Ice, sugar or milk can be added;
- Used as raw materials for processing.