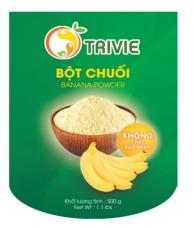

### 1. Banana Powder

Net Weight: 100gr Expired Date: 18 months

### **Ingredients:**

- ✓ Cavendish Banana (85%), Maltodextrin (15%).
- ✓ Moisture ≤ 7%

#### How to Use:

- Pour proper amount of powder into the water;
- Stir well to dissolve completely;
- ✓ Ice, sugar or milk can be added;
- Used as raw materials for processing.