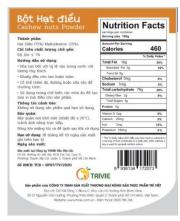

### 51. Walnuts Powder

Net Weight: 100gr Expired Date: 18 months

### **Ingredients:**

- ✓ Walnuts (75%), Maltodextrin (25%).
- ✓ Moisture ≤ 7%

### How to Use:

- Pour proper amount of powder into the water;
- ✓ Stir well to dissolve completely;
- ✓ Ice, sugar or milk can be added;
- Used as raw materials for processing.