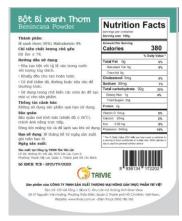

### 10. Benincasa Powder

Net Weight: 100gr Expired Date: 18 months

# Ingredients:

- ✓ Benincasa (91%), Maltodextrin (9%).
- ✓ Moisture ≤ 7%

- Pour proper amount of powder into the water;
- Stir well to dissolve completely;
- ✓ Ice, sugar or milk can be added;
- Used as raw materials for processing.