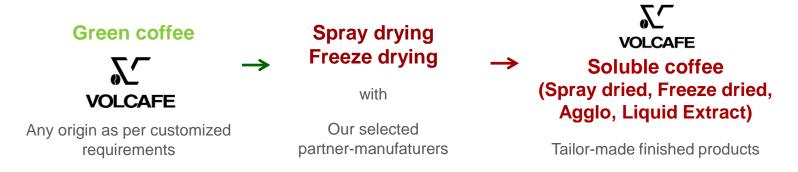

#### **Processing flow chart**

## **ROAST & GROUND**

SPRAY DRIED

+ Microground

+ Cold-brew

## **FREEZE DRIED** + Microground + Cold-water

AGGLONIERATED

Crystal

# QUID-EXTRACT + Cold-brew