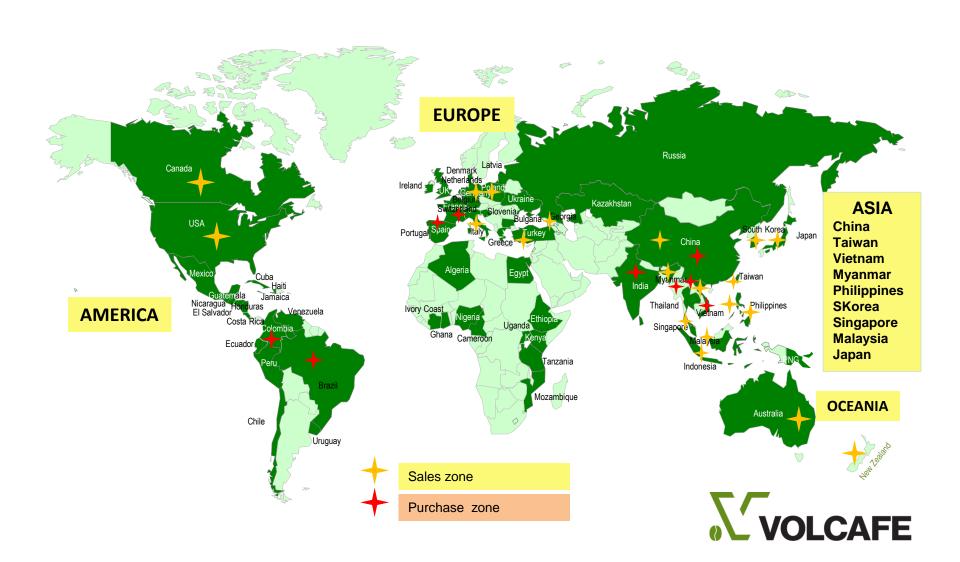

# **Downstream coffee presence**

## **Origins Diversity**

Our solid and diversified supply network is set up worldwide to give us enough flexibility and advantage in supply

| $\bigstar$ | GROEN     | ★**<br>** |          |              |
|------------|-----------|-----------|----------|--------------|
| Vietnam    | Brazil    | China     | India    | Malaysia     |
|            |           |           |          |              |
| Colombia   | Indonesia | Laos      | Thailand | South Korea  |
|            |           | Tanzania  | 2        | -<br>VOLCAFE |