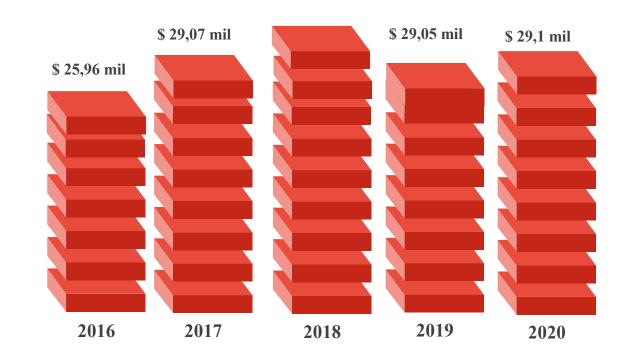

### REVENUE DEVELOPMENT

Minh Khai is one of the few commercial companies which was state-owned transferring to joint stock, has been growing and doing business effectively in

Hai Phong

10%

Average growth rate annually

\$ 32mil