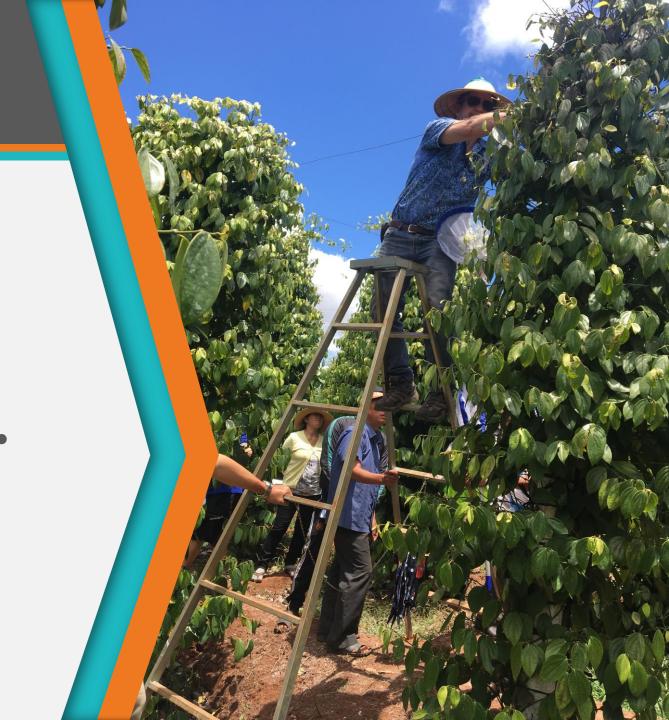

## 3) Demo Pepper Farm - Dak Nong province

- o Demo Pepper Farm spread across 7.2 Ha. land.
- Aims to support farmers and providing training on sustainable farming techniques and pest control.
- o Primary sourcing station for field survey, crop reporting and storage.