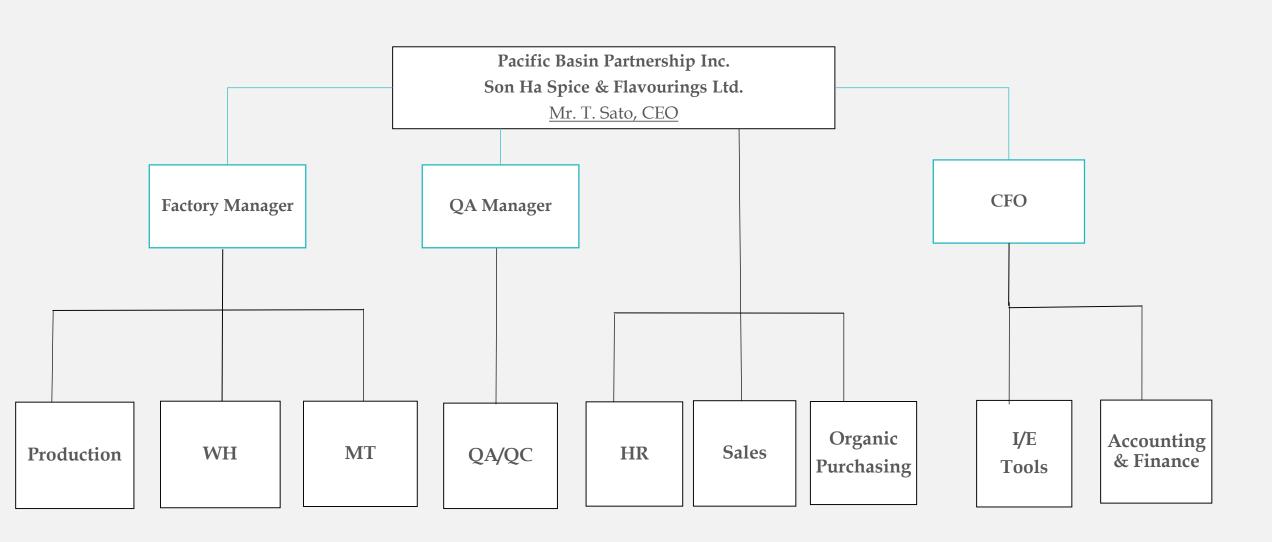

warehouse capacity

#### 2019

Set up 3<sup>rd</sup> Steam Pasteurizer system increasing our capacity 3x

Set up 4<sup>th</sup> pepper milling line

SMETA Audit

ISO 22000 Certification

#### 2020-21

RFA certification

Set up Pepper Pin Mill line

Set up and validation Pepper Steam Sterilizer

#### 1993

PBP set up joint venture with State-owned General-Exim Hanoi

#### 2000

PBP incorporated overseas and a set up representative office in Hanoi, Viet Nam

#### 2004 - 2007

Set up Pepper cleaning and steam sterilizing line.

Expansion of Son Ha facility to 30,000 sq. m.

First certified grinding & milling line

#### 2017

Mitani Corporation (Japan) acquires 100% share in Pacific Basin Partnership Inc. and it's subsidiary Son Ha Spice & Flavorings Co. Ltd.



## Organisational Structure





## Markets







## **Products**



## Product Range















Cassia /
Cinnamon
Stick & Ground

- Organic
- Conventional

Whole Black & White Pepper

- Organic
- Conventional

Ground & Cracked Pepper

- Organic
- Conventional

## Whole & Ground Star Anise

- Organic
- Conventional

## Ground & TBC Turmeric

- Organic
- Conventional

## Ground & TBC Ginger

- Organic
- Conventional

#### Annual Sales





## **Production Facilities**



### 1) Bac Ninh Factory



- Our main facility spread across 3 ha. with dedicated processing lines.
- Processing Lines & Equipment

#### Pepper:

Cleaning, Sterilizing & Milling (4 Coarse Pepper & 2 Fine Pepper)

#### **Cassia / Cinnamon:**

Cleaning, Steam Treatment & Grinding (3 Grinding lines with Nitrogen cooling)

#### **Star Anise & Others:**