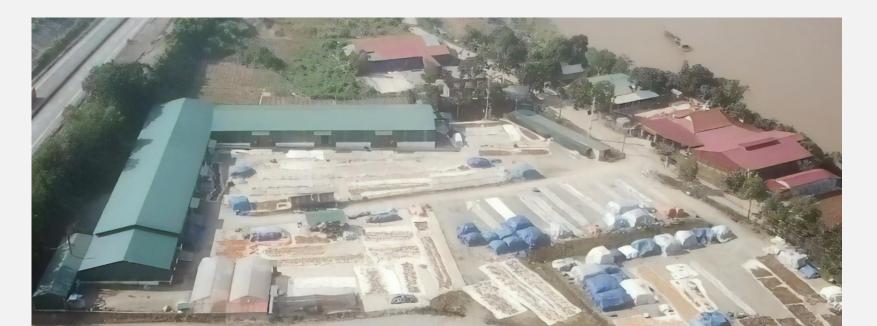

## 2) Yen Bai Factory

- Our Yen Bai facility is located in the heart of biggest Cassia growing area, which is about 175 km. from Hanoi, Vietnam
- o Facility is spread across 3 ha. area with 3,000 sqm of raw material warehouse.
- o Primary sourcing & pre-cleaning facility for Cassia/Cinnamon.
- o Employing over 200 workers within the farming community.
- o Ample drying area with 500 sqm of Greenhouse