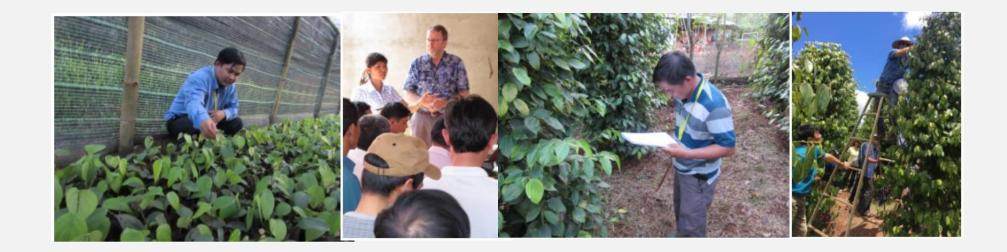

## 3) Demo Pepper Farm - Dak Nong province

- o Demo Pepper Farm spread across 7.2 Ha. land.
- Aims to support farmers and providing training on sustainable farming techniques and pest control.
- o Primary sourcing station for field survey, crop reporting and storage.

## Product Safety & Quality Control

- o Strong focus on quality control program at each stage of the supply chain.
- Detailed industry recognized sampling & environmental monitoring program.
- o In-house microbiology laboratory equipped with modern equipment to perform basic physical, chemical and pathogen testing.
- o 30+ in house QC/lab qualified employees
- Certified Quality Control Programme:
  - o HACCP
  - Quality Inspection
  - o Pest Control Management
  - o GMP & Sanitation
  - Verification & Validation of all CCP