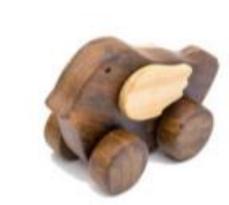

: 25x37x12cm* 







# TANK 3+-0/2-

Dimension: 18x10x11cm Wheels and top part was designed to rotate easily.



# **EXCAVATOR PUZZLE**

Dimension: 40x13x12cm All parts could be connected or disconnected by wooden pegs and screws.









3<sup>+</sup>-`**`** 







Dimension: 18x7x6cm Four wheels and propeller could be rotated easily

## THRIFTY PIG 2

Dimension: 20x12x9cm









#### THE DOG WITH SHAKING EAR

Dimension: 25x9cm

**DINOSAUR** 

2+

0

Dimension: 20x15cm Included rotated wheels and the rope for pulling













# CATAPULT 2<sup>+</sup>

Dimension: 28x10x5cm

-`@`-



# FIGHTER CRAFT



Dimesion: 25x18cm Four rotated wheels









#### MOBILE CRANE 2

Dimension: 25x15x13cm









#### WOODEN BOAT 2

*Dimension: 25x12x7cm The boat could float on the water* 











#### SET OF 3 ANIMALS 2+ 🔆

Dimension: 10x8cm



2**+**-`**`** 





The saw dimension: 18x5cm



Hammer dimension: 10x5cm

Wrench dimension: 10x5cm



# WALKIE-TALKIE 2

Dimension: 12x5cm









*Dimension: 12x6cm The len could be room as real camera* 









# BEAR AND BABY SET 2

*Dimension: 21x15cm* 







#### **RABIT AND BABY SET**

2+-💇 Dimension: 21x19cm



#### **ELEPHANT AND BABY SET**

Dimension: 20x15cm









#### **MEE VIETNAM EXPORT IMPORT JOINT STOCK COMPANY**

Address: No. 10, B2 block, Park B Dormitory of University of Mining and Geology, Co Nhue 2, Bac Tu Liem, Hanoi, Vietnam Tel: +84 (0) 24 62925697 Email: export@meevietnam.com.vn Wesite: http://meevietnam.com.vn Hotline/WhatsApp: +84964033377