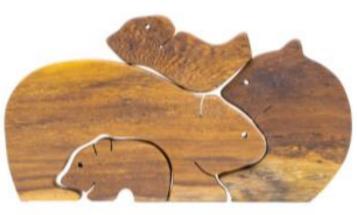

Dimension: 18x7x6cm Four wheels and propeller could be rotated easily

## THRIFTY PIG 2

Dimension: 20x12x9cm









#### THE DOG WITH SHAKING EAR

Dimension: 25x9cm

**DINOSAUR** 

2+

0

Dimension: 20x15cm Included rotated wheels and the rope for pulling













# CATAPULT 2<sup>+</sup>

Dimension: 28x10x5cm

-`@`-



# FIGHTER CRAFT



Dimesion: 25x18cm Four rotated wheels









#### MOBILE CRANE 2

Dimension: 25x15x13cm









#### WOODEN BOAT 2

*Dimension: 25x12x7cm The boat could float on the water* 











#### SET OF 3 ANIMALS 2+ 🔆

Dimension: 10x8cm



2**+**-`**`** 





The saw dimension: 18x5cm



Hammer dimension: 10x5cm

Wrench dimension: 10x5cm



# WALKIE-TALKIE 2

Dimension: 12x5cm









*Dimension: 12x6cm The len could be room as real camera* 









# BEAR AND BABY SET 2

*Dimension: 21x15cm* 







#### **RABIT AND BABY SET**

2+-💇 Dimension: 21x19cm



#### **ELEPHANT AND BABY SET**

Dimension: 20x15cm









#### **MEE VIETNAM EXPORT IMPORT JOINT STOCK COMPANY**

Address: No. 10, B2 block, Park B Dormitory of University of Mining and Geology, Co Nhue 2, Bac Tu Liem, Hanoi, Vietnam Tel: +84 (0) 24 62925697 Email: export@meevietnam.com.vn Wesite: http://meevietnam.com.vn Hotline/WhatsApp: +84964033377