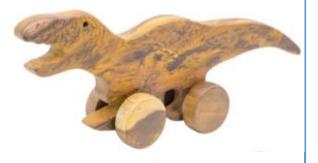

#### THE DOG WITH SHAKING EAR

Dimension: 25x9cm

**DINOSAUR** 

2+

0

Dimension: 20x15cm Included rotated wheels and the rope for pulling