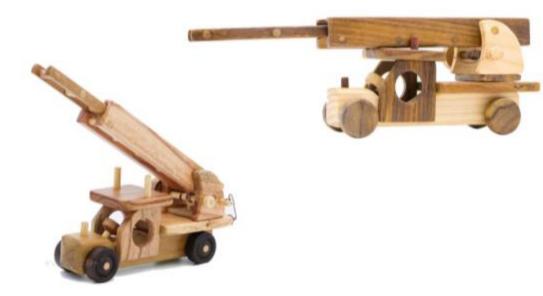

:

- + 3 triangles
- + 3 squares
- + 3 circles

Size: 12x12cm





# **GEOMETRIC BLOCKS**



#### **BUILDING BLOCK**









#### **RAINBOW BLOCK SET**





Rainbow included 7 blocks. Dimension: 22x12x4cm

The box with 29 block of different shapes and dimensions. Box dimension: 28x14x16cm



800







VEHICLE TOYS 📑



#### THE TRAIN Dimension: 70x12x7cm







Dimension: 25x11x11cm Six wheels could be movable. Rear body could be lift up and down.

# DUMP TRUCK





[3<sup>+</sup>]-̇́**©**́-

*Dimension: 35x12x13cm* 

**CONTAINER** 





*Dimension: 25x10x16cm* 







#### HELICOPTER 3+-



Dimension: 26x7x7cm Four wheels and propeller could be rotated easily



#### PICKUP TRUCK 3+-0







RACE CAR Dimension: 24x6x8cm

Four wheels could be rotated easily.



*Dimension: 25x37x12cm* 







# TANK 3+-0/2-

Dimension: 18x10x11cm Wheels and top part was designed to rotate easily.



# **EXCAVATOR PUZZLE**

Dimension: 40x13x12cm All parts could be connected or disconnected by wooden pegs and screws.









3<sup>+</sup>-`**`** 







Dimension: 18x7x6cm Four wheels and propeller could be rotated easily

## THRIFTY PIG 2

Dimension: 20x12x9cm









#### THE DOG WITH SHAKING EAR

Dimension: 25x9cm

**DINOSAUR** 

2+

0

Dimension: 20x15cm Included rotated wheels and the rope for pulling













# CATAPULT 2<sup>+</sup>

Dimension: 28x10x5cm

-`@`-



# FIGHTER CRAFT



Dimesion: 25x18cm Four rotated wheels









#### MOBILE CRANE 2

Dimension: 25x15x13cm









#### WOODEN BOAT 2

*Dimension: 25x12x7cm The boat could float on the water* 











#### SET O