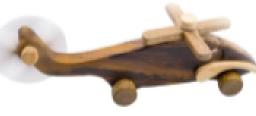

# **EXCAVATOR PUZZLE**

Dimension: 40x13x12cm All parts could be connected or disconnected by wooden pegs and screws.

3<sup>+</sup>-`**`** 

Dimension: 18x7x6cm Four wheels and propeller could be rotated easily