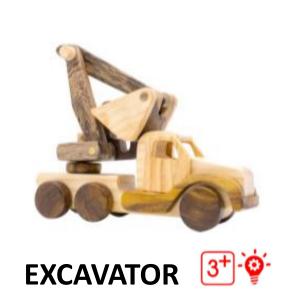

# **EXCAVATOR PUZZLE**

Dimension: 40x13x12cm All parts could be connected or disconnected by wooden pegs and screws.

3<sup>+</sup>-`**`** 

Dimension: 18x7x6cm Four wheels and propeller could be rotated easily