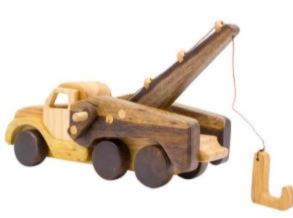

+-0







RACE CAR Dimension: 24x6x8cm

Four wheels could be rotated easily.



*Dimension: 25x37x12cm* 







# TANK 3+-0/2-

Dimension: 18x10x11cm Wheels and top part was designed to rotate easily.



# **EXCAVATOR PUZZLE**

Dimension: 40x13x12cm All parts could be connected or disconnected by wooden pegs and screws.









3<sup>+</sup>-`**`** 







Dimension: 18x7x6cm Four wheels and propeller could be rotated easily

## THRIFTY PIG 2

Dimension: 20x12x9cm









#### THE DOG WITH SHAKING EAR

Dimension: 25x9cm

**DINOSAUR** 

2+

0

Dimension: 20x15cm Included rotated wheels and the rope for pulling













# CATAPULT 2<sup>+</sup>

Dimension: 28x10x5cm

-`@`-



# FIGHTER CRAFT



Dimesion: 25x18cm Four rotated wheels









#### MOBILE CRANE 2

Dimension: 25x15x13cm









#### WOODEN BOAT 2

*Dimension: 25x12x7cm The boat could float on the water* 











#### SET OF 3 ANIMALS 2+ 🔆

Dimension: 10x8cm



2**+**-`**`** 





The saw dimension: 18x5cm



Hammer dimension: 10x5cm

Wrench dimension: 10x5cm



# WALKIE-TALKIE 2

Dimension: 12x5cm









*Dimension: 12x6cm The len could be room as real camera* 









# BEAR AND BABY SET 2

*Dimension: 21x15cm* 







#### **RABIT AND BABY SET**

2+-💇 Dimension: 21x19cm



#### **ELEPHANT AND BABY SET**

Dimension: 20x15cm









#### **MEE VIETNAM EXPORT IMPORT JOINT STOCK COMPANY**

Address: No. 10, B2 block, Park B Dormitory of University of Mining and Geology, Co Nhue 2, Bac Tu Liem, Hanoi, Vietnam Tel: +84 (0) 24 62925697 Email: export@meevietnam.com.vn Wesite: http://meevietnam.com.vn Hotl