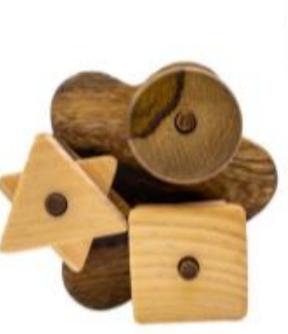

en and socity.

#### **OUR RESPONSIBILITY IS MAKING CHILDREN HAPPY**

Our priority is making simple toy but interesting. We make safety and interesting toy. Our toys are handmade and meticulous to every detail.



#### MEE VIETNAM EXPORT IMPORT JOINT STOCK COMPANY

Address: No. 10, B2 block, Park B Dormitory of University of Mining and Geology, Co Nhue 2, Bac Tu Liem, Hanoi, Vietnam Tel: +84 (0) 24 62925697 Email: export@meevietnam.com.vn Website: http://meevietnam.com.vn Hotline/WhatsApp: +84964033377

# MATERIAL

We use natural wood with the best quality to make a safety toy for children. Our toy could meet quality standard by using safety material.





#### **GEOMETRIC BLOCKS**







Box: 12x12x12cm 6 geometric block: + 2 triangles + 2 squares + 2 circles



#### **BLOCK TOWER SET**



The flower shap base and 9 blocks:

- + 3 triangles
- + 3 squares
- + 3 circles

Size: 12x12cm





# **GEOMETRIC BLOCKS**



#### **BUILDING BLOCK**









#### **RAINBOW BLOCK SET**





Rainbow included 7 blocks. Dimension: 22x12x4cm

The box with 29 block of different shapes and dimensions. Box dimension: 28x14x16cm



800







VEHICLE TOYS 📑



#### THE TRAIN Dimension: 70x12x7cm







Dimension: 25x11x11cm Six wheels could be movable. Rear body could be lift up and down.

# DUMP TRUCK





[3<sup>+</sup>]-̇́**©**́-

*Dimension: 35x12x13cm* 

**CONTAINER** 





*Dimension: 25x10x16cm* 







#### HELICOPTER 3+-



Dimension: 26x7x7cm Four wheels and propeller could be rotated easily



#### PICKUP TRUCK 3+-0







RACE CAR Dimension: 24x6x8cm

Four wheels could be rotated ea