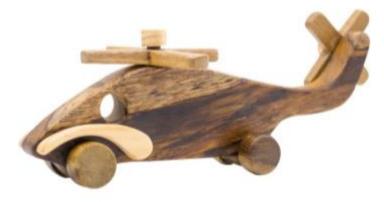

#### HELICOPTER 3+-

Dimension: 26x7x7cm Four wheels and propeller could be rotated easily