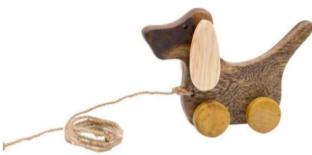

#### THE DOG WITH SHAKING EAR

Dimension: 25x9cm

**DINOSAUR** 

2+

0

Dimension: 20x15cm Included rotated wheels and the rope for pulling