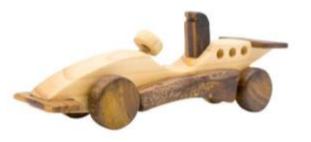

#### PICKUP TRUCK 3+-0

RACE CAR Dimension: 24x6x8cm

Four wheels could be rotated easily.

*Dimension: 25x37x12cm* 