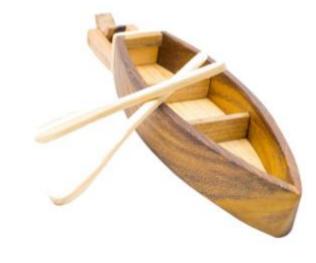

sion: 25x37x12cm* 







# TANK 3+-0/2-

Dimension: 18x10x11cm Wheels and top part was designed to rotate easily.



# **EXCAVATOR PUZZLE**

Dimension: 40x13x12cm All parts could be connected or disconnected by wooden pegs and screws.









3<sup>+</sup>-`**`** 







Dimension: 18x7x6cm Four wheels and propeller could be rotated easily

## THRIFTY PIG 2

Dimension: 20x12x9cm









#### THE DOG WITH SHAKING EAR

Dimension: 25x9cm

**DINOSAUR** 

2+

0

Dimension: 20x15cm Included rotated wheels and the rope for pulling













# CATAPULT 2<sup>+</sup>

Dimension: 28x10x5cm

-`@`-



# FIGHTER CRAFT



Dimesion: 25x18cm Four rotated wheels









#### MOBILE CRANE 2

Dimension: 25x15x13cm









#### WOODEN BOAT 2

*Dimension: 25x12x7cm The boat could float on the water* 











#### SET OF 3 ANIMALS 2+ 🔆

Dimension: 10x8cm



2**+**-`**`** 





The saw dimension: 18x5cm



Hammer dimension: 10x5cm

Wrench dimension: 10x5cm



# WALKIE-TALKIE 2

Dimension: 12x5cm









*Dimension: 12x6cm The len could be room as real camera* 









# BEAR AND BABY SET 2

*Dimension: 21x15cm* 







#### **RABIT AND BABY SET**

2+-💇 Dimension: 21x19cm



#### **ELEPHANT AND BABY SET**

Dimension: 20x15cm









#### **MEE VIETNAM EXPORT IMPORT JOINT STOCK COMPANY**

Address: No. 10, B2 block, Park B Dormitory of University of Mining and Geology, Co Nhue 2, Bac Tu Liem, Hanoi, Vietnam Tel: +84 (0) 24 62925697 Email: export@meevietnam.com.vn Wesite: http://meevietnam.com.vn Hotline/WhatsApp: +84964033377