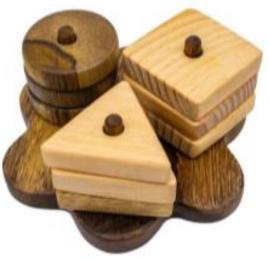

#### **BLOCK TOWER SET**

The flower shap base and 9 blocks:

- + 3 triangles
- + 3 squares
- + 3 circles

Size: 12x12cm