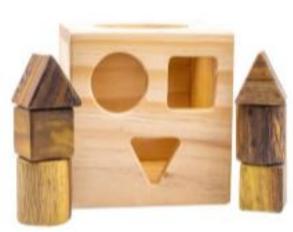

#### **GEOMETRIC BLOCKS**

Box: 12x12x12cm 6 geometric block: + 2 triangles + 2 squares + 2 circles

#### **BLOCK TOWER SET**

The flower shap base and 9 blocks:

- + 3 triangles
- + 3 squares
- + 3 circles

Size: 12x12cm