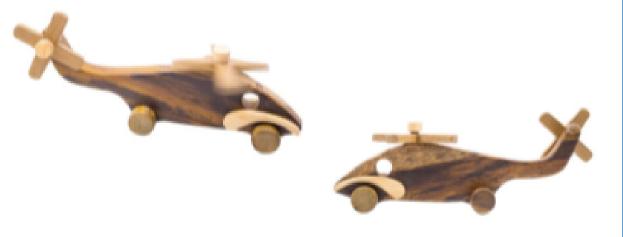

#### HELICOPTER 3+-

Dimension: 26x7x7cm Four wheels and propeller could be rotated easily