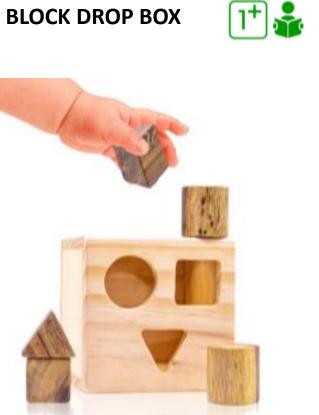

#### **GEOMETRIC BLOCKS**

Box: 12x12x12cm 6 geometric block: + 2 triangles + 2 squares + 2 circles

#### **BLOCK TOWER SET**

The flower shap base and 9 blocks:

- + 3 triangles
- + 3 squares
- + 3 circles

Size: 12x12cm