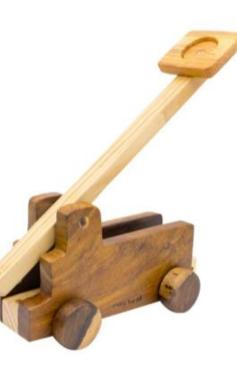

# HELICOPTER 3+-



Dimension: 26x7x7cm Four wheels and propeller could be rotated easily



#### PICKUP TRUCK 3+-0







RACE CAR Dimension: 24x6x8cm

Four wheels could be rotated easily.



*Dimension: 25x37x12cm* 







# TANK 3+-0/2-

Dimension: 18x10x11cm Wheels and top part was designed to rotate easily.



# **EXCAVATOR PUZZLE**

Dimension: 40x13x12cm All parts could be connected or disconnected by wooden pegs and screws.









3<sup>+</sup>-`**`** 







Dimension: 18x7x6cm Four wheels and propeller could be rotated easily

## THRIFTY PIG 2

Dimension: 20x12x9cm









#### THE DOG WITH SHAKING EAR

Dimension: 25x9cm

**DINOSAUR** 

2+

0

Dimension: 20x15cm Included rotated wheels and the rope for pulling













# CATAPULT 2<sup>+</sup>

Dimension: 28x10x5cm

-`@`-



# FIGHTER CRAFT



Dimesion: 25x18cm Four rotated wheels









#### MOBILE CRANE 2

Dimension: 25x15x13cm









#### WOODEN BOAT 2

*Dimension: 25x12x7cm The boat could float on the water* 











#### SET OF 3 ANIMALS 2+ 🔆

Dimension: 10x8cm



2**+**-`**`** 





The saw dimension: 18x5cm



Hammer dimension: 10x5cm

Wrench dimension: 10x5cm



# WALKIE-TALKIE 2

Dimension: 12x5cm









*Dimension: 12x6cm The len could be room as real camera* 









# BEAR AND BABY SET 2

*Dimension: 21x15cm* 







#### **RABIT AND BABY SET**

2+-💇 Dimension: 21x19cm



#### **ELEPHANT AND BABY SET**

Dimension: 20x15cm









#### **MEE VIETNAM EXPORT IMPORT JOINT STOCK COMPANY**

Address: No. 10, B2 block, Park B Dormitory of University of Mining and Geology, Co Nhue 2, Bac Tu Lie