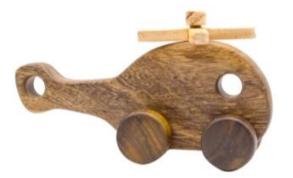

#### HELICOPTER 3+-

Dimension: 26x7x7cm Four wheels and propeller could be rotated easily

# **EXCAVATOR PUZZLE**

Dimension: 40x13x12cm All parts could be connected or disconnected by wooden pegs and screws.

3<sup>+</sup>-`**`** 

Dimension: 18x7x6cm Four wheels and propeller could be rotated easily