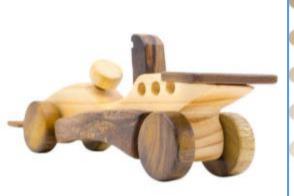

#### PICKUP TRUCK 3+-0

RACE CAR Dimension: 24x6x8cm

Four wheels could be rotated easily.

*Dimension: 25x37x12cm* 