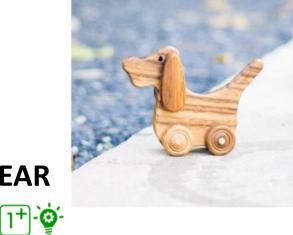

#### THE DOG WITH SHAKING EAR

Dimension: 25x9cm

**DINOSAUR** 

2+

0

Dimension: 20x15cm Included rotated wheels and the rope for pulling