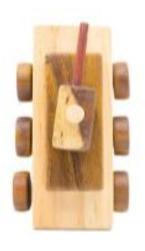

#### THE TRAIN Dimension: 70x12x7cm

Dimension: 25x11x11cm Six wheels could be movable. Rear body could be lift up and down.