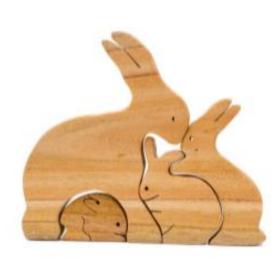

x9cm

**DINOSAUR** 

2+

0

Dimension: 20x15cm Included rotated wheels and the rope for pulling













# CATAPULT 2<sup>+</sup>

Dimension: 28x10x5cm

-`@`-



# FIGHTER CRAFT



Dimesion: 25x18cm Four rotated wheels









#### MOBILE CRANE 2

Dimension: 25x15x13cm









#### WOODEN BOAT 2

*Dimension: 25x12x7cm The boat could float on the water* 











#### SET OF 3 ANIMALS 2+ 🔆

Dimension: 10x8cm



2**+**-`**`** 





The saw dimension: 18x5cm



Hammer dimension: 10x5cm

Wrench dimension: 10x5cm



# WALKIE-TALKIE 2

Dimension: 12x5cm









*Dimension: 12x6cm The len could be room as real camera* 









# BEAR AND BABY SET 2

*Dimension: 21x15cm* 







#### **RABIT AND BABY SET**

2+-💇 Dimension: 21x19cm



#### **ELEPHANT AND BABY SET**

Dimension: 20x15cm









#### **MEE VIETNAM EXPORT IMPORT JOINT STOCK COMPANY**

Address: No. 10, B2 block, Park B Dormitory of University of Mining and Geology, Co Nhue 2, Bac Tu Liem, Hanoi, Vietnam Tel: +84 (0) 24 62925697 Email: export@meevietnam.com.vn Wesite: http://meevietnam.com.vn Hotline/WhatsApp: +84964033377