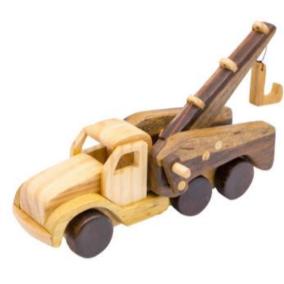

could be rotated easily



#### PICKUP TRUCK 3+-0







RACE CAR Dimension: 24x6x8cm

Four wheels could be rotated easily.



*Dimension: 25x37x12cm* 







# TANK 3+-0/2-

Dimension: 18x10x11cm Wheels and top part was designed to rotate easily.



# **EXCAVATOR PUZZLE**

Dimension: 40x13x12cm All parts could be connected or disconnected by wooden pegs and screws.









3<sup>+</sup>-`**`** 







Dimension: 18x7x6cm Four wheels and propeller could be rotated easily

## THRIFTY PIG 2

Dimension: 20x12x9cm









#### THE DOG WITH SHAKING EAR

Dimension: 25x9cm

**DINOSAUR** 

2+

0

Dimension: 20x15cm Included rotated wheels and the rope for pulling













# CATAPULT 2<sup>+</sup>

Dimension: 28x10x5cm

-`@`-



# FIGHTER CRAFT



Dimesion: 25x18cm Four rotated wheels









#### MOBILE CRANE 2

Dimension: 25x15x13cm









#### WOODEN BOAT 2

*Dimension: 25x12x7cm The boat could float on the water* 











#### SET OF 3 ANIMALS 2+ 🔆

Dimension: 10x8cm



2**+**-`**`** 





The saw dimension: 18x5cm



Hammer dimension: 10x5cm

Wrench dimension: 10x5cm



# WALKIE-TALKIE 2

Dimension: 12x5cm









*Dimension: 12x6cm The len could be room as real camera* 









# BEAR AND BABY SET 2

*Dimension: 21x15cm* 







#### **RABIT AND BABY SET**

2+-💇 Dimension: 21x19cm



#### **ELEPHANT AND BABY SET**

Dimension: 20x15cm









#### **MEE VIETNAM EXPORT IMPORT JOINT STOCK COMPANY**

Address: No. 10, B2 block, Park B Dormitory of University of Mining and Geology, Co Nhue 2, Bac Tu Liem, Hanoi, Vietnam Tel: +84 (0) 24 62925697 Email: export@meevietna