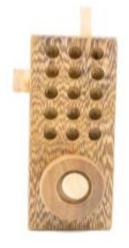

# WALKIE-TALKIE 2

Dimension: 12x5cm

*Dimension: 12x6cm The len could be room as real camera* 