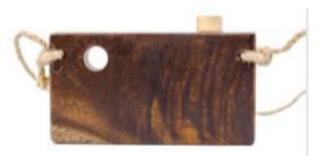

# WALKIE-TALKIE 2

Dimension: 12x5cm

*Dimension: 12x6cm The len could be room as real camera* 