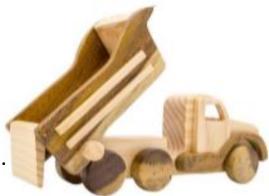

# DUMP TRUCK

[3<sup>+</sup>]-̇́**©**́-

*Dimension: 35x12x13cm* 

**CONTAINER** 

*Dimension: 25x10x16cm* 