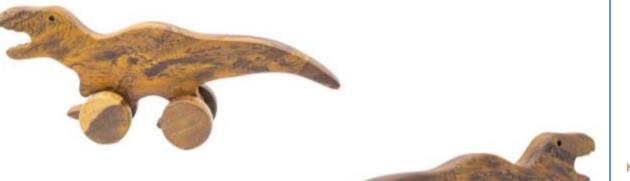

#### THE DOG WITH SHAKING EAR

Dimension: 25x9cm

**DINOSAUR** 

2+

0

Dimension: 20x15cm Included rotated wheels and the rope for pulling