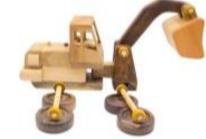

# **EXCAVATOR PUZZLE**

Dimension: 40x13x12cm All parts could be connected or disconnected by wooden pegs and screws.

3<sup>+</sup>-`**`** 

Dimension: 18x7x6cm Four wheels and propeller could be rotated easily