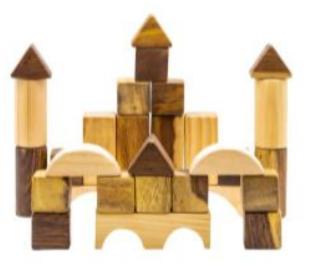

. Our toys are handmade and meticulous to every detail.



#### MEE VIETNAM EXPORT IMPORT JOINT STOCK COMPANY

Address: No. 10, B2 block, Park B Dormitory of University of Mining and Geology, Co Nhue 2, Bac Tu Liem, Hanoi, Vietnam Tel: +84 (0) 24 62925697 Email: export@meevietnam.com.vn Website: http://meevietnam.com.vn Hotline/WhatsApp: +84964033377

# MATERIAL

We use natural wood with the best quality to make a safety toy for children. Our toy could meet quality standard by using safety material.





#### **GEOMETRIC BLOCKS**







Box: 12x12x12cm 6 geometric block: + 2 triangles + 2 squares + 2 circles



#### **BLOCK TOWER SET**



The flower shap base and 9 blocks:

- + 3 triangles
- + 3 squares
- + 3 circles

Size: 12x12cm





# **GEOMETRIC BLOCKS**



#### **BUILDING BLOCK**









#### **RAINBOW BLOCK SET**





Rainbow included 7 blocks. Dimension: 22x12x4cm

The box with 29 block of different shapes and dimensions. Box dimension: 28x14x16cm



800







VEHICLE TOYS 📑



#### THE TRAIN Dimension: 70x12x7cm







Dimension: 25x11x11cm Six wheels could be movable. Rear body could be lift up and down.

# DUMP TRUCK





[3<sup>+</sup>]-̇́**©**́-

*Dimension: 35x12x13cm* 

**CONTAINER** 





*Dimension: 25x10x16cm* 







#### HELICOPTER 3+-



Dimension: 26x7x7cm Four wheels and propeller could be rotated easily



#### PICKUP TRUCK 3+-0







RACE CAR Dimension: 24x6x8cm

Four wheels could be rotated easily.



*Dimension: 25x37x12cm* 







# TANK 3+-0/2-

Dimension: 18x10x11cm Wheels and top part was designed to rotate easily.



# **EXCAVATOR PUZZLE**