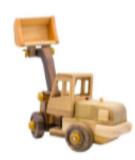

# **EXCAVATOR PUZZLE**

Dimension: 40x13x12cm All parts could be connected or disconnected by wooden pegs and screws.

3<sup>+</sup>-`**`** 

Dimension: 18x7x6cm Four wheels and propeller could be rotated easily