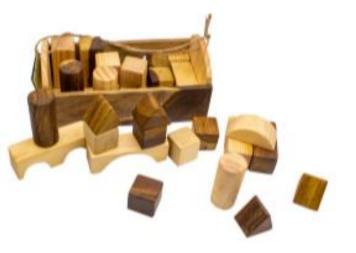

#### **RAINBOW BLOCK SET**

Rainbow included 7 blocks. Dimension: 22x12x4cm

The box with 29 block of different shapes and dimensions. Box dimension: 28x14x16cm

800

VEHICLE TOYS 📑