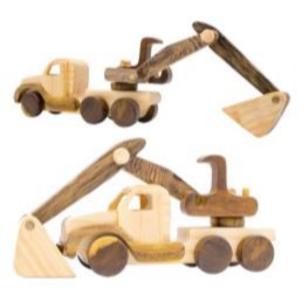

# **EXCAVATOR PUZZLE**

Dimension: 40x13x12cm All parts could be connected or disconnected by wooden pegs and screws.

3<sup>+</sup>-`**`** 

Dimension: 18x7x6cm Four wheels and propeller could be rotated easily