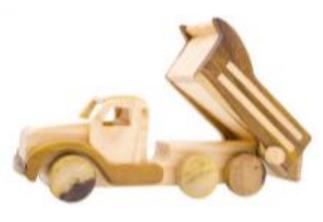

# DUMP TRUCK

[3<sup>+</sup>]-̇́**©**́-

*Dimension: 35x12x13cm* 

**CONTAINER** 

*Dimension: 25x10x16cm* 