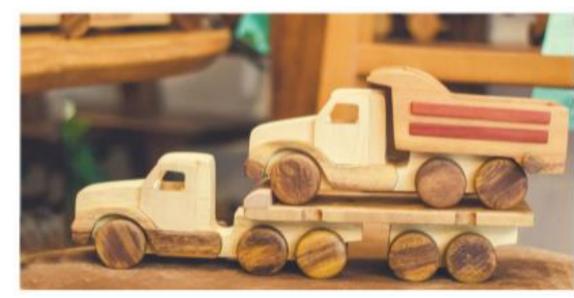

#### THE TRAIN Dimension: 70x12x7cm

Dimension: 25x11x11cm Six wheels could be movable. Rear body could be lift up and down.