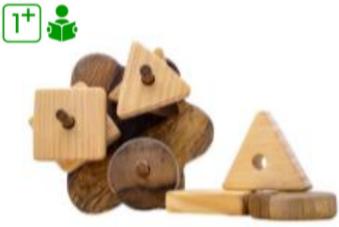

e toy but interesting. We make safety and interesting toy. Our toys are handmade and meticulous to every detail.



#### MEE VIETNAM EXPORT IMPORT JOINT STOCK COMPANY

Address: No. 10, B2 block, Park B Dormitory of University of Mining and Geology, Co Nhue 2, Bac Tu Liem, Hanoi, Vietnam Tel: +84 (0) 24 62925697 Email: export@meevietnam.com.vn Website: http://meevietnam.com.vn Hotline/WhatsApp: +84964033377

# MATERIAL

We use natural wood with the best quality to make a safety toy for children. Our toy could meet quality standard by using safety material.





#### **GEOMETRIC BLOCKS**







Box: 12x12x12cm 6 geometric block: + 2 triangles + 2 squares + 2 circles



#### **BLOCK TOWER SET**



The flower shap base and 9 blocks:

- + 3 triangles
- + 3 squares
- + 3 circles

Size: 12x12cm





# **GEOMETRIC BLOCKS**



#### **BUILDING BLOCK**









#### **RAINBOW BLOCK SET**





Rainbow included 7 blocks. Dimension: 22x12x4cm

The box with 29 block of different shapes and dimensions. Box dimension: 28x14x16cm



800







VEHICLE TOYS 📑



#### THE TRAIN Dimension: 70x12x7cm







Dimension: 25x11x11cm Six wheels could be movable. Rear body could be lift up and down.

# DUMP TRUCK





[3<sup>+</sup>]-̇́**©**́-

*Dimension: 35x12x13cm* 

**CONTAINER** 





*Dimension: 25x10x16cm* 







#### HELICOPTER 3+-



Dimension: 26x7x7cm Four wheels and propeller could be rotated easily



#### PICKUP TRUCK 3+-0







RACE CAR Dimension: 24x6x8cm

Four wheels could be rotated easily.



*Dimension: 25x37x12cm* 







# TANK 3+-0/2-

Dimension: 18x10x11cm Wheels and top part