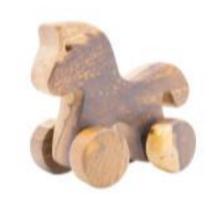

#### SET OF 3 ANIMALS 2+ 🔆

Dimension: 10x8cm

2**+**-`**`** 

The saw dimension: 18x5cm

Hammer dimension: 10x5cm

Wrench dimension: 10x5cm