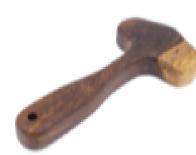

#### SET OF 3 ANIMALS 2+ 🔆

Dimension: 10x8cm

2**+**-`**`** 

The saw dimension: 18x5cm

Hammer dimension: 10x5cm

Wrench dimension: 10x5cm