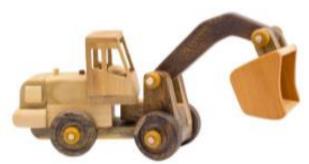

# **EXCAVATOR PUZZLE**

Dimension: 40x13x12cm All parts could be connected or disconnected by wooden pegs and screws.

3<sup>+</sup>-`**`** 

Dimension: 18x7x6cm Four wheels and propeller could be rotated easily