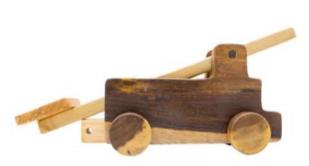

**CONTAINER** 





*Dimension: 25x10x16cm* 







#### HELICOPTER 3+-



Dimension: 26x7x7cm Four wheels and propeller could be rotated easily



#### PICKUP TRUCK 3+-0







RACE CAR Dimension: 24x6x8cm

Four wheels could be rotated easily.



*Dimension: 25x37x12cm* 







# TANK 3+-0/2-

Dimension: 18x10x11cm Wheels and top part was designed to rotate easily.



# **EXCAVATOR PUZZLE**

Dimension: 40x13x12cm All parts could be connected or disconnected by wooden pegs and screws.









3<sup>+</sup>-`**`** 







Dimension: 18x7x6cm Four wheels and propeller could be rotated easily

## THRIFTY PIG 2

Dimension: 20x12x9cm









#### THE DOG WITH SHAKING EAR

Dimension: 25x9cm

**DINOSAUR** 

2+

0

Dimension: 20x15cm Included rotated wheels and the rope for pulling













# CATAPULT 2<sup>+</sup>

Dimension: 28x10x5cm

-`@`-



# FIGHTER CRAFT



Dimesion: 25x18cm Four rotated wheels









#### MOBILE CRANE 2

Dimension: 25x15x13cm









#### WOODEN BOAT 2

*Dimension: 25x12x7cm The boat could float on the water* 











#### SET OF 3 ANIMALS 2+ 🔆

Dimension: 10x8cm



2**+**-`**`** 





The saw dimension: 18x5cm



Hammer dimension: 10x5cm

Wrench dimension: 10x5cm



# WALKIE-TALKIE 2

Dimension: 12x5cm









*Dimension: 12x6cm The len could be room as real camera* 









# BEAR AND BABY SET 2

*Dimension: 21x15cm* 







#### **RABIT AND BABY SET**

2+-💇 Dimension: 21x19cm



#### **ELEPHANT AND BABY SET**

Dimension: 20x15cm









#### **MEE VIETNAM EXPORT IMPORT JOINT STOCK COMPANY**

Address: No. 10, B2 block, Park B Dormitory o