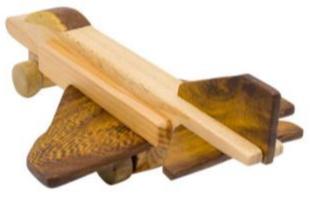

ler could be rotated easily



#### PICKUP TRUCK 3+-0







RACE CAR Dimension: 24x6x8cm

Four wheels could be rotated easily.



*Dimension: 25x37x12cm* 







# TANK 3+-0/2-

Dimension: 18x10x11cm Wheels and top part was designed to rotate easily.



# **EXCAVATOR PUZZLE**

Dimension: 40x13x12cm All parts could be connected or disconnected by wooden pegs and screws.









3<sup>+</sup>-`**`** 







Dimension: 18x7x6cm Four wheels and propeller could be rotated easily

## THRIFTY PIG 2

Dimension: 20x12x9cm









#### THE DOG WITH SHAKING EAR

Dimension: 25x9cm

**DINOSAUR** 

2+

0

Dimension: 20x15cm Included rotated wheels and the rope for pulling













# CATAPULT 2<sup>+</sup>

Dimension: 28x10x5cm

-`@`-



# FIGHTER CRAFT



Dimesion: 25x18cm Four rotated wheels









#### MOBILE CRANE 2

Dimension: 25x15x13cm









#### WOODEN BOAT 2

*Dimension: 25x12x7cm The boat could float on the water* 











#### SET OF 3 ANIMALS 2+ 🔆

Dimension: 10x8cm



2**+**-`**`** 





The saw dimension: 18x5cm



Hammer dimension: 10x5cm

Wrench dimension: 10x5cm



# WALKIE-TALKIE 2

Dimension: 12x5cm









*Dimension: 12x6cm The len could be room as real camera* 









# BEAR AND BABY SET 2

*Dimension: 21x15cm* 







#### **RABIT AND BABY SET**

2+-💇 Dimension: 21x19cm



#### **ELEPHANT AND BABY SET**

Dimension: 20x15cm









#### **MEE VIETNAM EXPORT IMPORT JOINT STOCK COMPANY**

Address: No. 10, B2 block, Park B Dormitory of University of Mining and Geology, Co Nhue 2, Bac Tu Liem, Hanoi, Vietnam Tel: +84 (0) 24 62925697 Email: export@meevi