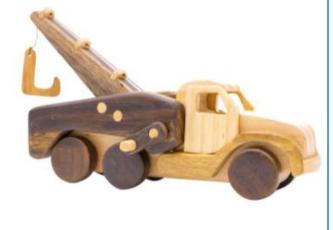

0







RACE CAR Dimension: 24x6x8cm

Four wheels could be rotated easily.



*Dimension: 25x37x12cm* 







# TANK 3+-0/2-

Dimension: 18x10x11cm Wheels and top part was designed to rotate easily.



# **EXCAVATOR PUZZLE**

Dimension: 40x13x12cm All parts could be connected or disconnected by wooden pegs and screws.









3<sup>+</sup>-`**`** 







Dimension: 18x7x6cm Four wheels and propeller could be rotated easily

## THRIFTY PIG 2

Dimension: 20x12x9cm









#### THE DOG WITH SHAKING EAR

Dimension: 25x9cm

**DINOSAUR** 

2+

0

Dimension: 20x15cm Included rotated wheels and the rope for pulling













# CATAPULT 2<sup>+</sup>

Dimension: 28x10x5cm

-`@`-



# FIGHTER CRAFT



Dimesion: 25x18cm Four rotated wheels









#### MOBILE CRANE 2

Dimension: 25x15x13cm









#### WOODEN BOAT 2

*Dimension: 25x12x7cm The boat could float on the water* 











#### SET OF 3 ANIMALS 2+ 🔆

Dimension: 10x8cm



2**+**-`**`** 





The saw dimension: 18x5cm



Hammer dimension: 10x5cm

Wrench dimension: 10x5cm



# WALKIE-TALKIE 2

Dimension: 12x5cm









*Dimension: 12x6cm The len could be room as real camera* 









# BEAR AND BABY SET 2

*Dimension: 21x15cm* 







#### **RABIT AND BABY SET**

2+-💇 Dimension: 21x19cm



#### **ELEPHANT AND BABY SET**

Dimension: 20x15cm









#### **MEE VIETNAM EXPORT IMPORT JOINT STOCK COMPANY**

Address: No. 10, B2 block, Park B Dormitory of University of Mining and Geology, Co Nhue 2, Bac Tu Liem, Hanoi, Vietnam Tel: +84 (0) 24 62925697 Email: export@meevietnam.com.vn Wesite: http://meevietnam.com.vn Hotlin