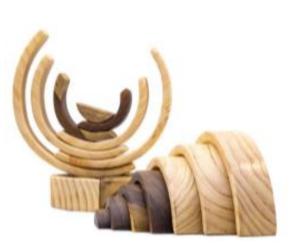

#### **RAINBOW BLOCK SET**

Rainbow included 7 blocks. Dimension: 22x12x4cm

The box with 29 block of different shapes and dimensions. Box dimension: 28x14x16cm

800

VEHICLE TOYS 📑