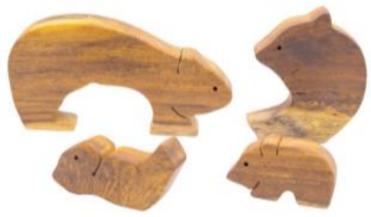

# BEAR AND BABY SET 2

*Dimension: 21x15cm* 

#### **RABIT AND BABY SET**

2+-💇 Dimension: 21x19cm