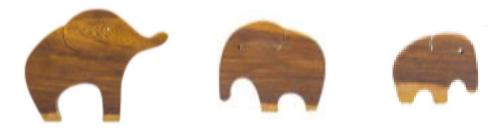

ld be rotated easily

## THRIFTY PIG 2

Dimension: 20x12x9cm









#### THE DOG WITH SHAKING EAR

Dimension: 25x9cm

**DINOSAUR** 

2+

0

Dimension: 20x15cm Included rotated wheels and the rope for pulling













# CATAPULT 2<sup>+</sup>

Dimension: 28x10x5cm

-`@`-



# FIGHTER CRAFT



Dimesion: 25x18cm Four rotated wheels









#### MOBILE CRANE 2

Dimension: 25x15x13cm









#### WOODEN BOAT 2

*Dimension: 25x12x7cm The boat could float on the water* 











#### SET OF 3 ANIMALS 2+ 🔆

Dimension: 10x8cm



2**+**-`**`** 





The saw dimension: 18x5cm



Hammer dimension: 10x5cm

Wrench dimension: 10x5cm



# WALKIE-TALKIE 2

Dimension: 12x5cm









*Dimension: 12x6cm The len could be room as real camera* 









# BEAR AND BABY SET 2

*Dimension: 21x15cm* 







#### **RABIT AND BABY SET**

2+-💇 Dimension: 21x19cm



#### **ELEPHANT AND BABY SET**

Dimension: 20x15cm









#### **MEE VIETNAM EXPORT IMPORT JOINT STOCK COMPANY**

Address: No. 10, B2 block, Park B Dormitory of University of Mining and Geology, Co Nhue 2, Bac Tu Liem, Hanoi, Vietnam Tel: +84 (0) 24 62925697 Email: export@meevietnam.com.vn Wesite: http://meevietnam.com.vn Hotline/WhatsApp: +84964033377