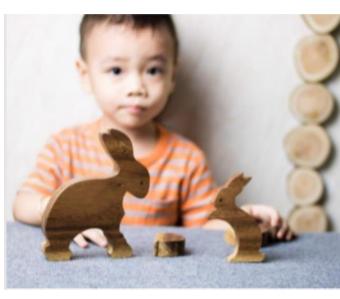

be rotated easily

## THRIFTY PIG 2

Dimension: 20x12x9cm









#### THE DOG WITH SHAKING EAR

Dimension: 25x9cm

**DINOSAUR** 

2+

0

Dimension: 20x15cm Included rotated wheels and the rope for pulling













# CATAPULT 2<sup>+</sup>

Dimension: 28x10x5cm

-`@`-



# FIGHTER CRAFT



Dimesion: 25x18cm Four rotated wheels









#### MOBILE CRANE 2

Dimension: 25x15x13cm









#### WOODEN BOAT 2

*Dimension: 25x12x7cm The boat could float on the water* 











#### SET OF 3 ANIMALS 2+ 🔆

Dimension: 10x8cm



2**+**-`**`** 





The saw dimension: 18x5cm



Hammer dimension: 10x5cm

Wrench dimension: 10x5cm



# WALKIE-TALKIE 2

Dimension: 12x5cm









*Dimension: 12x6cm The len could be room as real camera* 









# BEAR AND BABY SET 2

*Dimension: 21x15cm* 







#### **RABIT AND BABY SET**

2+-💇 Dimension: 21x19cm



#### **ELEPHANT AND BABY SET**

Dimension: 20x15cm









#### **MEE VIETNAM EXPORT IMPORT JOINT STOCK COMPANY**

Address: No. 10, B2 block, Park B Dormitory of University of Mining and Geology, Co Nhue 2, Bac Tu Liem, Hanoi, Vietnam Tel: +84 (0) 24 62925697 Email: export@meevietnam.com.vn Wesite: http://meevietnam.com.vn Hotline/WhatsApp: +84964033377