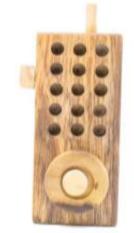

# WALKIE-TALKIE 2

Dimension: 12x5cm

*Dimension: 12x6cm The len could be room as real camera* 