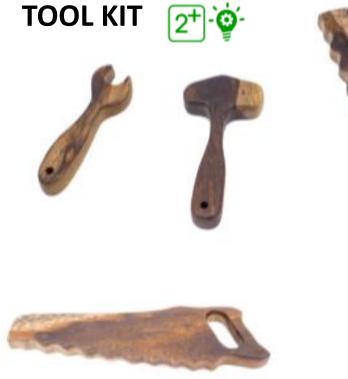

#### SET OF 3 ANIMALS 2+ 🔆

Dimension: 10x8cm

2**+**-`**`** 

The saw dimension: 18x5cm

Hammer dimension: 10x5cm

Wrench dimension: 10x5cm