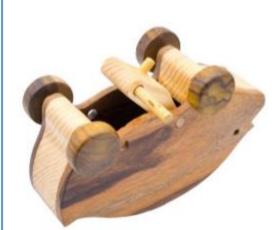

Dimension: 25x11x11cm Six wheels could be movable. Rear body could be lift up and down.

# DUMP TRUCK





[3<sup>+</sup>]-̇́**©**́-

*Dimension: 35x12x13cm* 

**CONTAINER** 





*Dimension: 25x10x16cm* 







#### HELICOPTER 3+-



Dimension: 26x7x7cm Four wheels and propeller could be rotated easily



#### PICKUP TRUCK 3+-0







RACE CAR Dimension: 24x6x8cm

Four wheels could be rotated easily.



*Dimension: 25x37x12cm* 







# TANK 3+-0/2-

Dimension: 18x10x11cm Wheels and top part was designed to rotate easily.



# **EXCAVATOR PUZZLE**

Dimension: 40x13x12cm All parts could be connected or disconnected by wooden pegs and screws.









3<sup>+</sup>-`**`** 







Dimension: 18x7x6cm Four wheels and propeller could be rotated easily

## THRIFTY PIG 2

Dimension: 20x12x9cm









#### THE DOG WITH SHAKING EAR

Dimension: 25x9cm

**DINOSAUR** 

2+

0

Dimension: 20x15cm Included rotated wheels and the rope for pulling













# CATAPULT 2<sup>+</sup>

Dimension: 28x10x5cm

-`@`-



# FIGHTER CRAFT



Dimesion: 25x18cm Four rotated wheels









#### MOBILE CRANE 2

Dimension: 25x15x13cm









#### WOODEN BOAT 2

*Dimension: 25x12x7cm The boat could float on the water* 











#### SET OF 3 ANIMALS 2+ 🔆

Dimension: 10x8cm



2**+**-`**`** 





The saw dimension: 18x5cm



Hammer dimension: 10x5cm

Wrench dimension: 10x5cm



# WALKIE-TALKIE 2

Dimension: 12x5cm









*Dimension: 12x6cm The len could be room as real camera* 









# BEAR AND BABY SET 2

*Dimension: 21x15cm* 







#### **RABIT AND BABY SET**

2+-💇 Dimension: 21x19cm



##