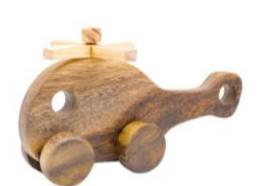

#### HELICOPTER 3+-

Dimension: 26x7x7cm Four wheels and propeller could be rotated easily