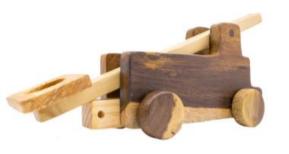

* 

**CONTAINER** 





*Dimension: 25x10x16cm* 







#### HELICOPTER 3+-



Dimension: 26x7x7cm Four wheels and propeller could be rotated easily



#### PICKUP TRUCK 3+-0







RACE CAR Dimension: 24x6x8cm

Four wheels could be rotated easily.



*Dimension: 25x37x12cm* 







# TANK 3+-0/2-

Dimension: 18x10x11cm Wheels and top part was designed to rotate easily.



# **EXCAVATOR PUZZLE**

Dimension: 40x13x12cm All parts could be connected or disconnected by wooden pegs and screws.









3<sup>+</sup>-`**`** 







Dimension: 18x7x6cm Four wheels and propeller could be rotated easily

## THRIFTY PIG 2

Dimension: 20x12x9cm









#### THE DOG WITH SHAKING EAR

Dimension: 25x9cm

**DINOSAUR** 

2+

0

Dimension: 20x15cm Included rotated wheels and the rope for pulling













# CATAPULT 2<sup>+</sup>

Dimension: 28x10x5cm

-`@`-



# FIGHTER CRAFT



Dimesion: 25x18cm Four rotated wheels









#### MOBILE CRANE 2

Dimension: 25x15x13cm









#### WOODEN BOAT 2

*Dimension: 25x12x7cm The boat could float on the water* 











#### SET OF 3 ANIMALS 2+ 🔆

Dimension: 10x8cm



2**+**-`**`** 





The saw dimension: 18x5cm



Hammer dimension: 10x5cm

Wrench dimension: 10x5cm



# WALKIE-TALKIE 2

Dimension: 12x5cm









*Dimension: 12x6cm The len could be room as real camera* 









# BEAR AND BABY SET 2

*Dimension: 21x15cm* 







#### **RABIT AND BABY SET**

2+-💇 Dimension: 21x19cm



#### **ELEPHANT AND BABY SET**

Dimension: 20x15cm









#### **MEE VIETNAM EXPORT IMPORT JOINT STOCK COMPANY**

Address: No. 10, B2 block, Park B Dormitory