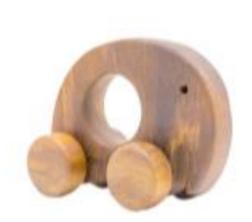

25x37x12cm* 







# TANK 3+-0/2-

Dimension: 18x10x11cm Wheels and top part was designed to rotate easily.



# **EXCAVATOR PUZZLE**

Dimension: 40x13x12cm All parts could be connected or disconnected by wooden pegs and screws.









3<sup>+</sup>-`**`** 







Dimension: 18x7x6cm Four wheels and propeller could be rotated easily

## THRIFTY PIG 2

Dimension: 20x12x9cm









#### THE DOG WITH SHAKING EAR

Dimension: 25x9cm

**DINOSAUR** 

2+

0

Dimension: 20x15cm Included rotated wheels and the rope for pulling













# CATAPULT 2<sup>+</sup>

Dimension: 28x10x5cm

-`@`-



# FIGHTER CRAFT



Dimesion: 25x18cm Four rotated wheels









#### MOBILE CRANE 2

Dimension: 25x15x13cm









#### WOODEN BOAT 2

*Dimension: 25x12x7cm The boat could float on the water* 











#### SET OF 3 ANIMALS 2+ 🔆

Dimension: 10x8cm



2**+**-`**`** 





The saw dimension: 18x5cm



Hammer dimension: 10x5cm

Wrench dimension: 10x5cm



# WALKIE-TALKIE 2

Dimension: 12x5cm









*Dimension: 12x6cm The len could be room as real camera* 









# BEAR AND BABY SET 2

*Dimension: 21x15cm* 







#### **RABIT AND BABY SET**

2+-💇 Dimension: 21x19cm



#### **ELEPHANT AND BABY SET**

Dimension: 20x15cm









#### **MEE VIETNAM EXPORT IMPORT JOINT STOCK COMPANY**

Address: No. 10, B2 block, Park B Dormitory of University of Mining and Geology, Co Nhue 2, Bac Tu Liem, Hanoi, Vietnam Tel: +84 (0) 24 62925697 Email: export@meevietnam.com.vn Wesite: http://meevietnam.com.vn Hotline/WhatsApp: +84964033377