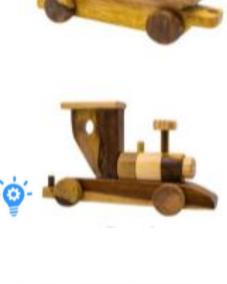

#### THE TRAIN Dimension: 70x12x7cm

Dimension: 25x11x11cm Six wheels could be movable. Rear body could be lift up and down.