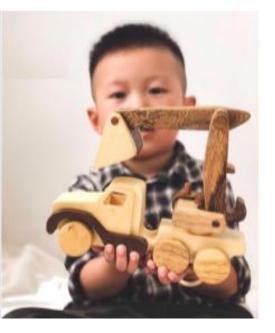

# **EXCAVATOR PUZZLE**

Dimension: 40x13x12cm All parts could be connected or disconnected by wooden pegs and screws.

3<sup>+</sup>-`**`** 

Dimension: 18x7x6cm Four wheels and propeller could be rotated easily