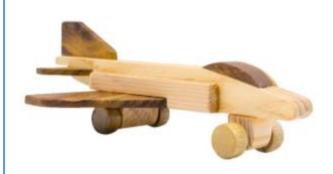

eller could be rotated easily



#### PICKUP TRUCK 3+-0







RACE CAR Dimension: 24x6x8cm

Four wheels could be rotated easily.



*Dimension: 25x37x12cm* 







# TANK 3+-0/2-

Dimension: 18x10x11cm Wheels and top part was designed to rotate easily.



# **EXCAVATOR PUZZLE**

Dimension: 40x13x12cm All parts could be connected or disconnected by wooden pegs and screws.









3<sup>+</sup>-`**`** 







Dimension: 18x7x6cm Four wheels and propeller could be rotated easily

## THRIFTY PIG 2

Dimension: 20x12x9cm









#### THE DOG WITH SHAKING EAR

Dimension: 25x9cm

**DINOSAUR** 

2+

0

Dimension: 20x15cm Included rotated wheels and the rope for pulling













# CATAPULT 2<sup>+</sup>

Dimension: 28x10x5cm

-`@`-



# FIGHTER CRAFT



Dimesion: 25x18cm Four rotated wheels









#### MOBILE CRANE 2

Dimension: 25x15x13cm









#### WOODEN BOAT 2

*Dimension: 25x12x7cm The boat could float on the water* 











#### SET OF 3 ANIMALS 2+ 🔆

Dimension: 10x8cm



2**+**-`**`** 





The saw dimension: 18x5cm



Hammer dimension: 10x5cm

Wrench dimension: 10x5cm



# WALKIE-TALKIE 2

Dimension: 12x5cm









*Dimension: 12x6cm The len could be room as real camera* 









# BEAR AND BABY SET 2

*Dimension: 21x15cm* 







#### **RABIT AND BABY SET**

2+-💇 Dimension: 21x19cm



#### **ELEPHANT AND BABY SET**

Dimension: 20x15cm









#### **MEE VIETNAM EXPORT IMPORT JOINT STOCK COMPANY**

Address: No. 10, B2 block, Park B Dormitory of University of Mining and Geology, Co Nhue 2, Bac Tu Liem, Hanoi, Vietnam Tel: +84 (0) 24 62925697 Email: export@mee