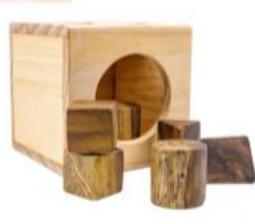

#### **GEOMETRIC BLOCKS**

Box: 12x12x12cm 6 geometric block: + 2 triangles + 2 squares + 2 circles