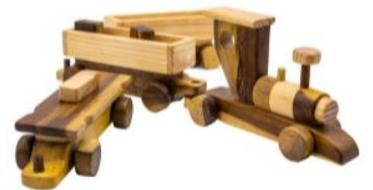

#### THE TRAIN Dimension: 70x12x7cm

Dimension: 25x11x11cm Six wheels could be movable. Rear body could be lift up and down.