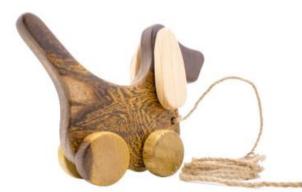

#### THE DOG WITH SHAKING EAR

Dimension: 25x9cm

**DINOSAUR** 

2+

0

Dimension: 20x15cm Included rotated wheels and the rope for pulling