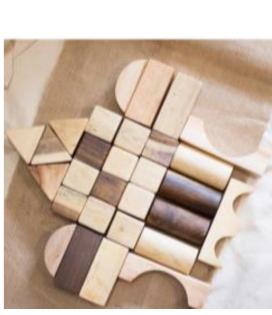

#### **RAINBOW BLOCK SET**

Rainbow included 7 blocks. Dimension: 22x12x4cm

The box with 29 block of different shapes and dimensions. Box dimension: 28x14x16cm

800

VEHICLE TOYS 📑