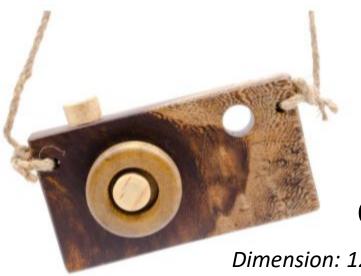

# WALKIE-TALKIE 2

Dimension: 12x5cm

*Dimension: 12x6cm The len could be room as real camera* 