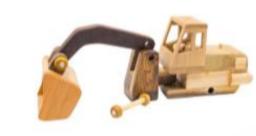

# **EXCAVATOR PUZZLE**

Dimension: 40x13x12cm All parts could be connected or disconnected by wooden pegs and screws.

3<sup>+</sup>-`**`** 

Dimension: 18x7x6cm Four wheels and propeller could be rotated easily