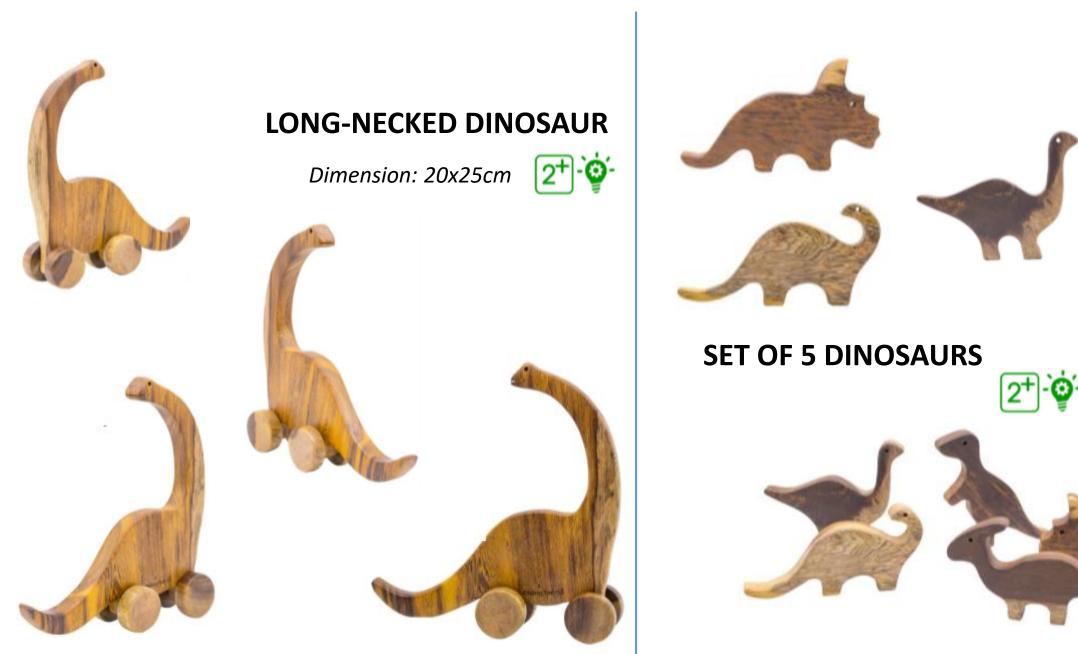

#### THE DOG WITH SHAKING EAR

Dimension: 25x9cm

**DINOSAUR** 

2+

0

Dimension: 20x15cm Included rotated wheels and the rope for pulling