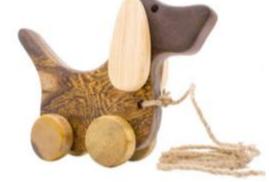

#### THE DOG WITH SHAKING EAR

Dimension: 25x9cm

**DINOSAUR** 

2+

0

Dimension: 20x15cm Included rotated wheels and the rope for pulling