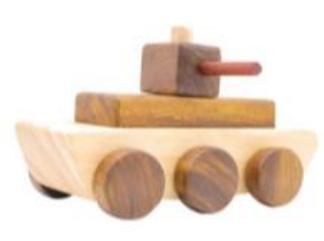

# TANK 3+-0/2-

Dimension: 18x10x11cm Wheels and top part was designed to rotate easily.