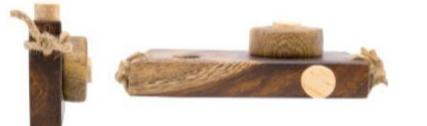

# WALKIE-TALKIE 2

Dimension: 12x5cm

*Dimension: 12x6cm The len could be room as real camera* 