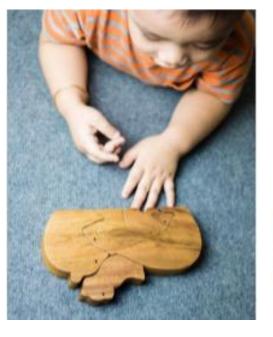

# **EXCAVATOR PUZZLE**

Dimension: 40x13x12cm All parts could be connected or disconnected by wooden pegs and screws.

3<sup>+</sup>-`**`** 

Dimension: 18x7x6cm Four wheels and propeller could be rotated easily