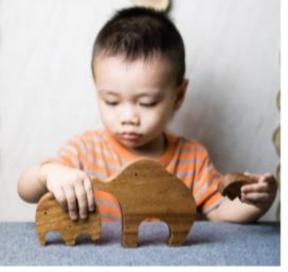

cm









#### THE DOG WITH SHAKING EAR

Dimension: 25x9cm

**DINOSAUR** 

2+

0

Dimension: 20x15cm Included rotated wheels and the rope for pulling













# CATAPULT 2<sup>+</sup>

Dimension: 28x10x5cm

-`@`-



# FIGHTER CRAFT



Dimesion: 25x18cm Four rotated wheels









#### MOBILE CRANE 2

Dimension: 25x15x13cm









#### WOODEN BOAT 2

*Dimension: 25x12x7cm The boat could float on the water* 











#### SET OF 3 ANIMALS 2+ 🔆

Dimension: 10x8cm



2**+**-`**`** 





The saw dimension: 18x5cm



Hammer dimension: 10x5cm

Wrench dimension: 10x5cm



# WALKIE-TALKIE 2

Dimension: 12x5cm









*Dimension: 12x6cm The len could be room as real camera* 









# BEAR AND BABY SET 2

*Dimension: 21x15cm* 







#### **RABIT AND BABY SET**

2+-💇 Dimension: 21x19cm



#### **ELEPHANT AND BABY SET**

Dimension: 20x15cm









#### **MEE VIETNAM EXPORT IMPORT JOINT STOCK COMPANY**

Address: No. 10, B2 block, Park B Dormitory of University of Mining and Geology, Co Nhue 2, Bac Tu Liem, Hanoi, Vietnam Tel: +84 (0) 24 62925697 Email: export@meevietnam.com.vn Wesite: http://meevietnam.com.vn Hotline/WhatsApp: +84964033377