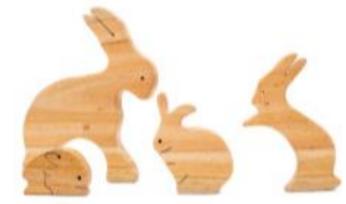

cm

**DINOSAUR** 

2+

0

Dimension: 20x15cm Included rotated wheels and the rope for pulling













# CATAPULT 2<sup>+</sup>

Dimension: 28x10x5cm

-`@`-



# FIGHTER CRAFT



Dimesion: 25x18cm Four rotated wheels









#### MOBILE CRANE 2

Dimension: 25x15x13cm









#### WOODEN BOAT 2

*Dimension: 25x12x7cm The boat could float on the water* 











#### SET OF 3 ANIMALS 2+ 🔆

Dimension: 10x8cm



2**+**-`**`** 





The saw dimension: 18x5cm



Hammer dimension: 10x5cm

Wrench dimension: 10x5cm



# WALKIE-TALKIE 2

Dimension: 12x5cm









*Dimension: 12x6cm The len could be room as real camera* 









# BEAR AND BABY SET 2

*Dimension: 21x15cm* 







#### **RABIT AND BABY SET**

2+-💇 Dimension: 21x19cm



#### **ELEPHANT AND BABY SET**

Dimension: 20x15cm









#### **MEE VIETNAM EXPORT IMPORT JOINT STOCK COMPANY**

Address: No. 10, B2 block, Park B Dormitory of University of Mining and Geology, Co Nhue 2, Bac Tu Liem, Hanoi, Vietnam Tel: +84 (0) 24 62925697 Email: export@meevietnam.com.vn Wesite: http://meevietnam.com.vn Hotline/WhatsApp: +84964033377