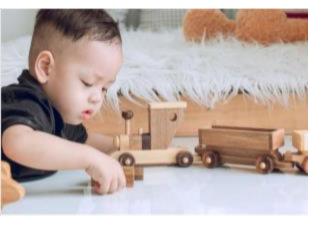

#### THE TRAIN Dimension: 70x12x7cm

Dimension: 25x11x11cm Six wheels could be movable. Rear body could be lift up and down.