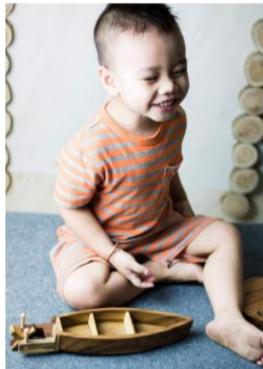

RACE CAR Dimension: 24x6x8cm

Four wheels could be rotated easily.



*Dimension: 25x37x12cm* 







# TANK 3+-0/2-

Dimension: 18x10x11cm Wheels and top part was designed to rotate easily.



# **EXCAVATOR PUZZLE**

Dimension: 40x13x12cm All parts could be connected or disconnected by wooden pegs and screws.









3<sup>+</sup>-`**`** 







Dimension: 18x7x6cm Four wheels and propeller could be rotated easily

## THRIFTY PIG 2

Dimension: 20x12x9cm









#### THE DOG WITH SHAKING EAR

Dimension: 25x9cm

**DINOSAUR** 

2+

0

Dimension: 20x15cm Included rotated wheels and the rope for pulling













# CATAPULT 2<sup>+</sup>

Dimension: 28x10x5cm

-`@`-



# FIGHTER CRAFT



Dimesion: 25x18cm Four rotated wheels









#### MOBILE CRANE 2

Dimension: 25x15x13cm









#### WOODEN BOAT 2

*Dimension: 25x12x7cm The boat could float on the water* 











#### SET OF 3 ANIMALS 2+ 🔆

Dimension: 10x8cm



2**+**-`**`** 





The saw dimension: 18x5cm



Hammer dimension: 10x5cm

Wrench dimension: 10x5cm



# WALKIE-TALKIE 2

Dimension: 12x5cm









*Dimension: 12x6cm The len could be room as real camera* 









# BEAR AND BABY SET 2

*Dimension: 21x15cm* 







#### **RABIT AND BABY SET**

2+-💇 Dimension: 21x19cm



#### **ELEPHANT AND BABY SET**

Dimension: 20x15cm









#### **MEE VIETNAM EXPORT IMPORT JOINT STOCK COMPANY**

Address: No. 10, B2 block, Park B Dormitory of University of Mining and Geology, Co Nhue 2, Bac Tu Liem, Hanoi, Vietnam Tel: +84 (0) 24 62925697 Email: export@meevietnam.com.vn Wesite: http://meevietnam.com.vn Hotline/