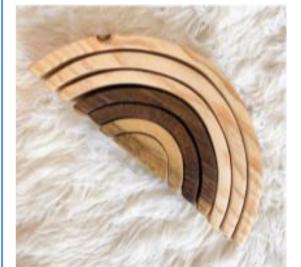

#### **RAINBOW BLOCK SET**

Rainbow included 7 blocks. Dimension: 22x12x4cm

The box with 29 block of different shapes and dimensions. Box dimension: 28x14x16cm

800

VEHICLE TOYS 📑