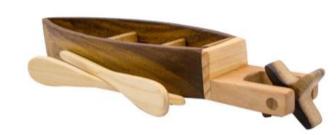

RACE CAR Dimension: 24x6x8cm

Four wheels could be rotated easily.



*Dimension: 25x37x12cm* 







# TANK 3+-0/2-

Dimension: 18x10x11cm Wheels and top part was designed to rotate easily.



# **EXCAVATOR PUZZLE**

Dimension: 40x13x12cm All parts could be connected or disconnected by wooden pegs and screws.









3<sup>+</sup>-`**`** 







Dimension: 18x7x6cm Four wheels and propeller could be rotated easily

## THRIFTY PIG 2

Dimension: 20x12x9cm









#### THE DOG WITH SHAKING EAR

Dimension: 25x9cm

**DINOSAUR** 

2+

0

Dimension: 20x15cm Included rotated wheels and the rope for pulling













# CATAPULT 2<sup>+</sup>

Dimension: 28x10x5cm

-`@`-



# FIGHTER CRAFT



Dimesion: 25x18cm Four rotated wheels









#### MOBILE CRANE 2

Dimension: 25x15x13cm









#### WOODEN BOAT 2

*Dimension: 25x12x7cm The boat could float on the water* 











#### SET OF 3 ANIMALS 2+ 🔆

Dimension: 10x8cm



2**+**-`**`** 





The saw dimension: 18x5cm



Hammer dimension: 10x5cm

Wrench dimension: 10x5cm



# WALKIE-TALKIE 2

Dimension: 12x5cm









*Dimension: 12x6cm The len could be room as real camera* 









# BEAR AND BABY SET 2

*Dimension: 21x15cm* 







#### **RABIT AND BABY SET**

2+-💇 Dimension: 21x19cm



#### **ELEPHANT AND BABY SET**

Dimension: 20x15cm









#### **MEE VIETNAM EXPORT IMPORT JOINT STOCK COMPANY**

Address: No. 10, B2 block, Park B Dormitory of University of Mining and Geology, Co Nhue 2, Bac Tu Liem, Hanoi, Vietnam Tel: +84 (0) 24 62925697 Email: export@meevietnam.com.vn Wesite: http://meevietnam.com.vn Hotline/Wh