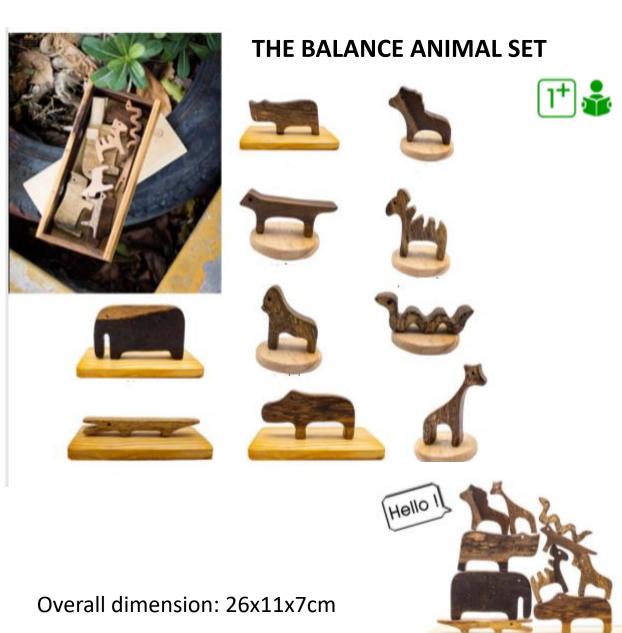

#### SET OF 3 ANIMALS 2+ 🔆

Dimension: 10x8cm

2**+**-`**`** 

The saw dimension: 18x5cm

Hammer dimension: 10x5cm

Wrench dimension: 10x5cm