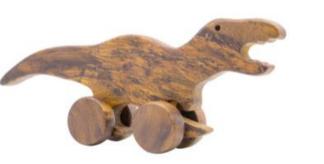

#### THE DOG WITH SHAKING EAR

Dimension: 25x9cm

**DINOSAUR** 

2+

0

Dimension: 20x15cm Included rotated wheels and the rope for pulling