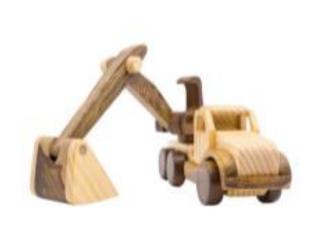

# **EXCAVATOR PUZZLE**

Dimension: 40x13x12cm All parts could be connected or disconnected by wooden pegs and screws.

3<sup>+</sup>-`**`** 

Dimension: 18x7x6cm Four wheels and propeller could be rotated easily