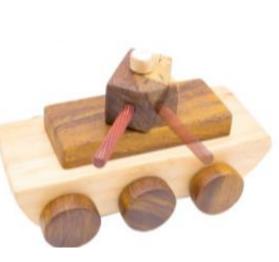

#### PICKUP TRUCK 3+-0

RACE CAR Dimension: 24x6x8cm

Four wheels could be rotated easily.

*Dimension: 25x37x12cm* 