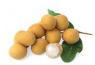

### LONGAN

Size: whole, peeled, puree Packing: PE/PA/rider/printing bag/CTN Q'ty: 600 tons/year