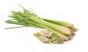

#### **LEMONGRASS**

Size: whole, slice, tablet Packing: PE/PA/tem/túi in/CTN Q'ty: 2000 tons/year

| Product - Product's size                 | Pictures |
|------------------------------------------|----------|
| <b>RED SHALLOT</b> Whole, slice, tablet  | - HI-    |
| GARLIC<br>Peeled, tablet                 |          |
| LEMON GRASS                              | * # /    |
| Whole, slice, grated, tablet             |          |
| GINGER                                   | Share M  |
| Whole, slice, grated, tablet             | 美 66 赛   |
| GALANGAL<br>Whole, slice, grated, tablet | * * #    |
| And other products                       |          |