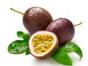

**PASSION FRUIT** 

Size: whole, half, with/without seed (block, tablet 6g, 10g, 20g) Packing: PE/PA/rider/printing bag/plastic bottle/plastic box/CTN