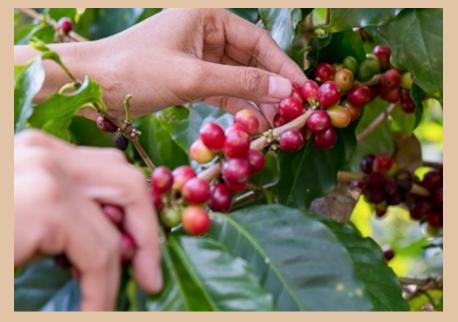

#### **PLANTATIONS**

The Vietnamese highlands around Da Lat, where people call it 'Le Petit Paris, are famous for the exceptional quality of their coffee beans.

Coffee beans, which are grown at higher altitudes, are much richer in taste and more distinctive in aroma.

Only the best coffee beans that meet all quality requirements in terms of shape, colour and size are selected for **Dr. Nam®** coffee.

Our Robusta coffee is grown at an altitude of 500 - 600 meters in the central highland region around Da Lat.

Our Arabica coffee ripens at a height of approx. 1,500 meters above sea level on the Cau Dat mountain.