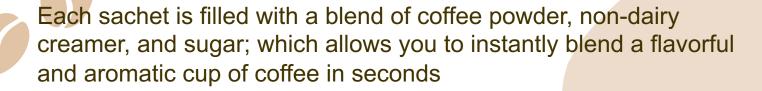

#### **COCONUT CAPPUCCINO**

**FLAVORFUL & AROMATIC**: The coffee powder is made using a combination of beans from Jamaica, Brazil, Ethiopia and Vietnam to create a delicious, fragrant and smooth cup of coffee that you'll love