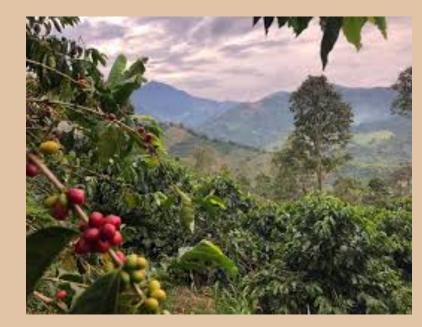

#### **PLANTATIONS**

The Vietnamese highlands around Da Lat, where people call it 'Le Petit Paris, are famous for the exceptional quality of their coffee beans.

Coffee beans, which are grown at higher altitudes, are much richer in taste and more distinctive in aroma.

Only the best coffee beans that meet all quality requirements in terms of shape, colour and size are selected for **Dr. Nam®** coffee.

Our Robusta coffee is grown at an altitude of 500 - 600 meters in the central highland region around Da Lat.

Our Arabica coffee ripens at a height of approx. 1,500 meters above sea level on the Cau Dat mountain.