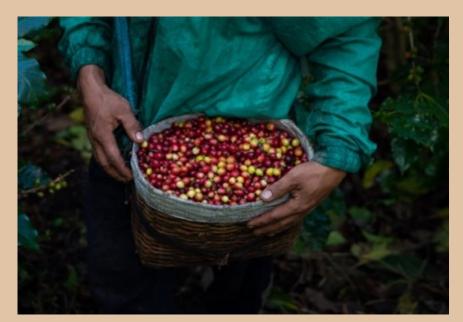

Only the best coffee beans that meet all quality requirements in terms of shape, colour and size are selected for **Dr. Nam®** coffee.

Our Robusta coffee is grown at an altitude of 500 - 600 meters in the central highland region around Da Lat.

Our Arabica coffee ripens at a height of approx. 1,500 meters above sea level on the Cau Dat mountain.