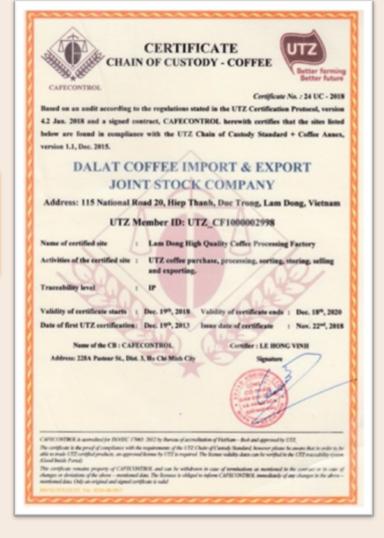

#### **CERTIFICATIONS**

UTZ is the largest certification program in the world for sustainable coffee.

HACCP is a management system in which food safety through the analysis and control of biological, chemical, and physical hazards from raw material production, procurement and handling, to manufacturing, distribution and consumption of the finished product.