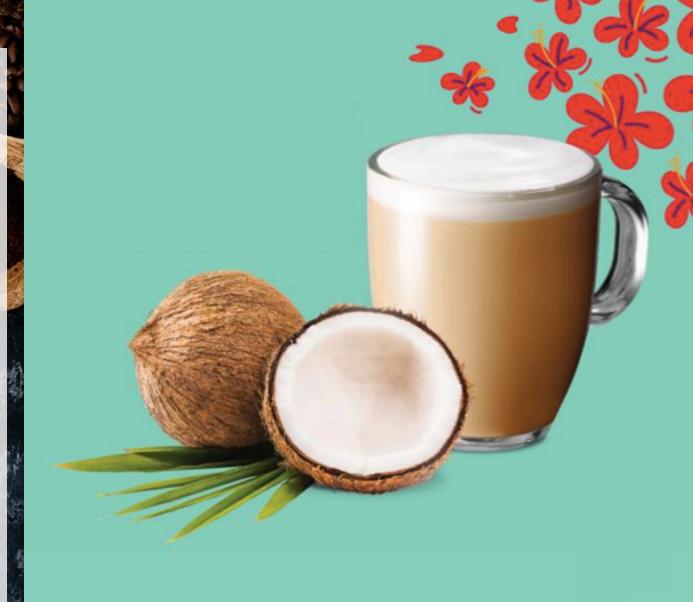

Ingredients: mix of Arabica & Robusta, 100% pure coffee

Humidity: ≤ 3% Caffeine: ≥ 1%

Net weight: 250 g and 500 g

Use coffee filter, grinder or blender

Fragrant cappuccino from Italy style and sweet coconut from Mekong Delta, Vietnam, will bring you a delicious cup of coffee.

It can be served hot, cold or ice-blended, so they are the perfect accompaniment to your day no matter which season or temperature.

Characteristics: a perfect blend of the seductiveness and sweetness of coconut, bond with the bold and aromatic flavour of our coffee beans, creating a unique freshness lingering aftertaste for your relaxing moments.

#### **COCONUT CAPPUCCINO**

**FLAVORFUL & AROMATIC**: The coffee powder is made using a combination of beans from Jamaica, Brazil, Ethiopia and Vietnam to create a delicious, fragrant and smooth cup of coffee that you'll love