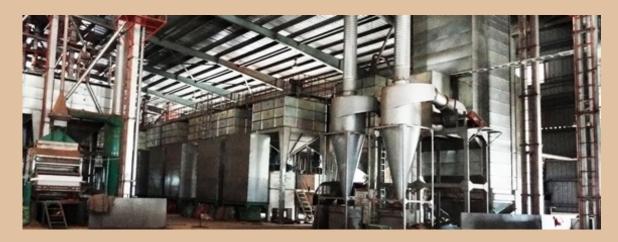

#### **OUR ART OF COFFEE BEAN TRANSFORMATION**

Selected by hands Roasted with hearts

Roasting, Blending, Grounding, Packing

VINA CAFÉ DALAT is one of the biggest, most sophisticated roasting facilities in Vietnam. Blending, which consistently produces stable and high-quality coffee beans.

With an in-house quality assurance team, and state of the art coffee analyzing tools, our roasting facility guarantees products that are consistently monitored and roasted, ground & packaged to the highest industry standard.