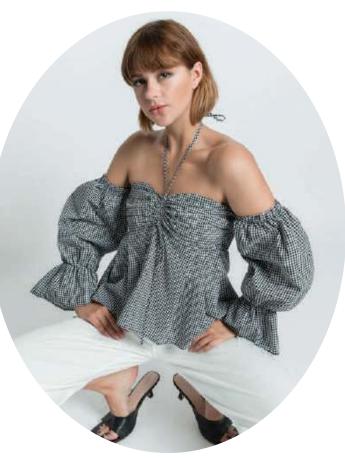

Code 10606425

Top with a flowing neckline, thin strapsand long sleeves with ruffled elastic cuffs.

80%CO, 20%PL

Striped blouse with pocket

Code 10606332
Collared blouse with long cuffed sleeves,front patch pockets with flaps, pleated detail at the back, an asymmetric hem with side vents and button-up front.