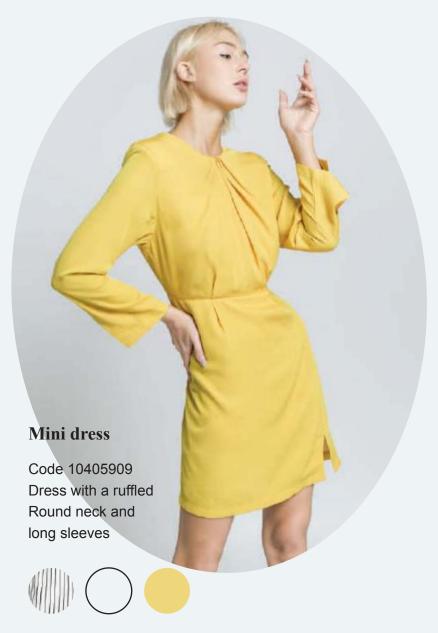

65%PL, 30%CO, 5%SP







# Blazer

Code 10706562 Cropped blazer with contrast piping.







35%PL, 60%CO, 5%SP



80%CO, 20%PL

MADE IN VIETNAM

#### Blazer

Code 10705794-106 Button fastenings, pleated pocket.











100%CO



Code 10706329

Water-repellent bomber jacket with a round neckline and long sleeves. Featuring front flap pockets, elastic trims in the same fabric and metal zip fastening at the front.



80%PL, 20%CO





80%PL, 15%CO, 5%SP





#### **Setdress**

Code 17006440
Top with a flowing neckline and adjustable thin straps.
With tie detail at the neck.
Invisible side zip fastening.





65%PL, 35%CO



Code 17005766 Striped skirt.





100%PL

MADE IN VIETNAM



Code 17005471 Mix fabric, pleated skirt.





100%PL





Code 17003734-30 Knee-length khaki, ruffled skirt.



100%CO









# Floral print dress Code 11006492 Long dress with a v-neckline short sleeves. Belt in the same fabric. 90%PL, 10%CO MADE IN VIETNAM

#### **Striped shirt dress**





Code 11004446 Asymmetrical,

100%PL

100%PL



# **Shirt dress**

Code 11005466 Side split shirt dress, waist belt.







90%CO, 10%PL







#### Long double-breasted blazer

Code 11006538 Sleeveless waistcoat dress with a lapel collar. Side in-s