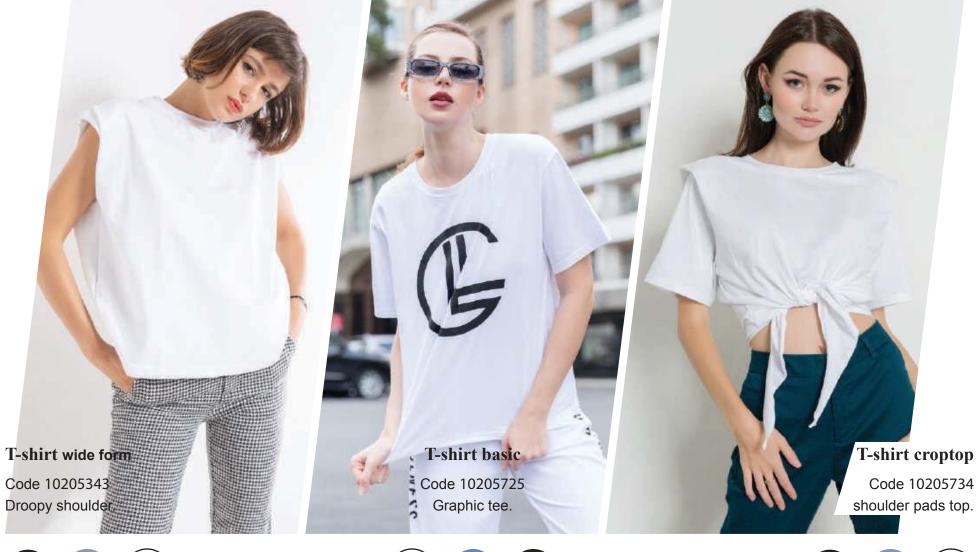

# Ruffled t-shirt

Code 10205883 Mix fabric, ruffled armholes in the same fabric.

100%CO

MADE IN VIETNAM

Code 10205647

Top with a square neckline and short sleeves.

100%CO

MADE IN VIETNAM