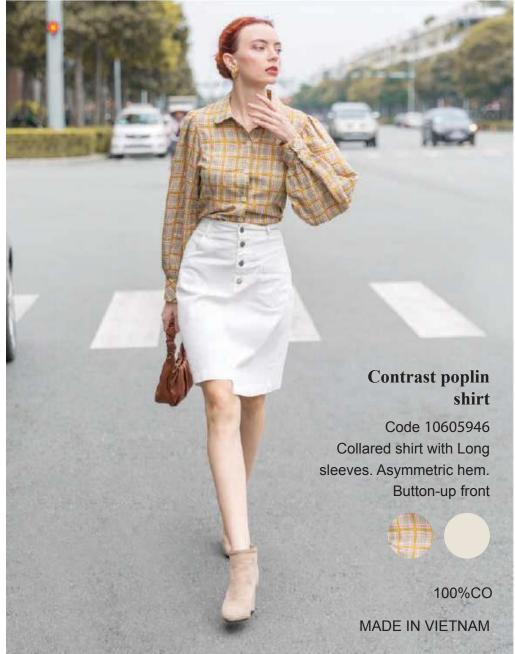

Code 10606425

Top with a flowing neckline, thin strapsand long sleeves with ruffled elastic cuffs.

80%CO, 20%PL

Striped blouse with pocket

Code 10606332
Collared blouse with long cuffed sleeves,front patch pockets with flaps, pleated detail at the back, an asymmetric hem with side vents and button-up front.