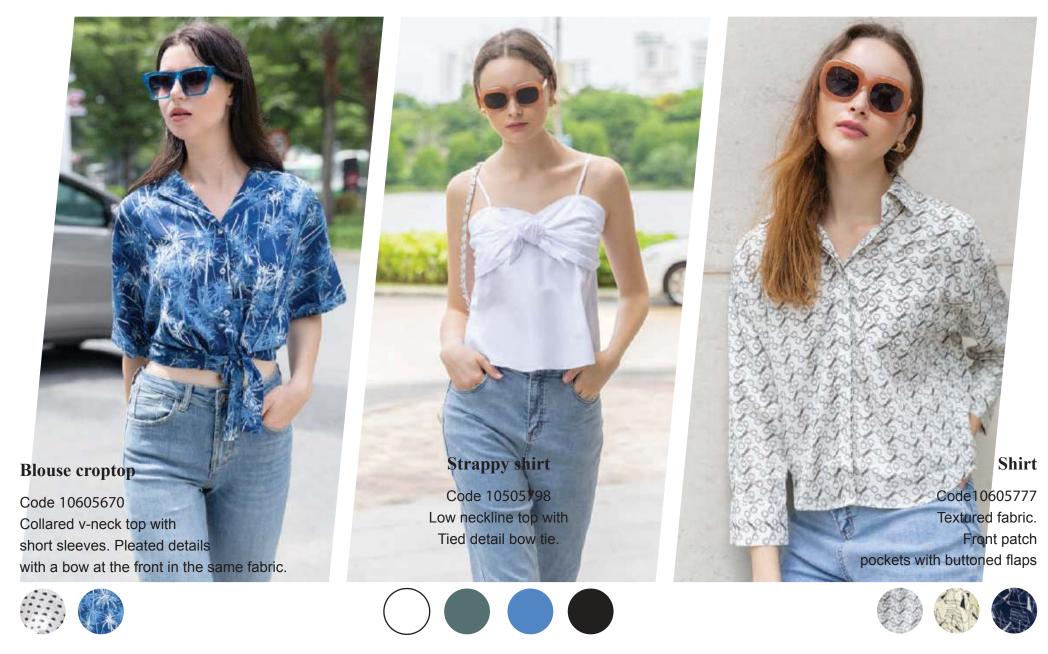

# Linen blend top with cut-out detail

Top made of a linen blend with a square neckline and sleeves falling below the elbow. Featuring side vents, a gathered detail with a bow on the chest

**Crop top with cutwork** 

Code 10606425

Top with a flowing neckline, thin strapsand long sleeves with ruffled elastic cuffs.

80%CO, 20%PL

Striped blouse with pocket

Code 10606332
Collared blouse with long cuffed sleeves,front patch pockets with flaps, pleated detail at the back, an asymmetric hem with side vents and button-up front.