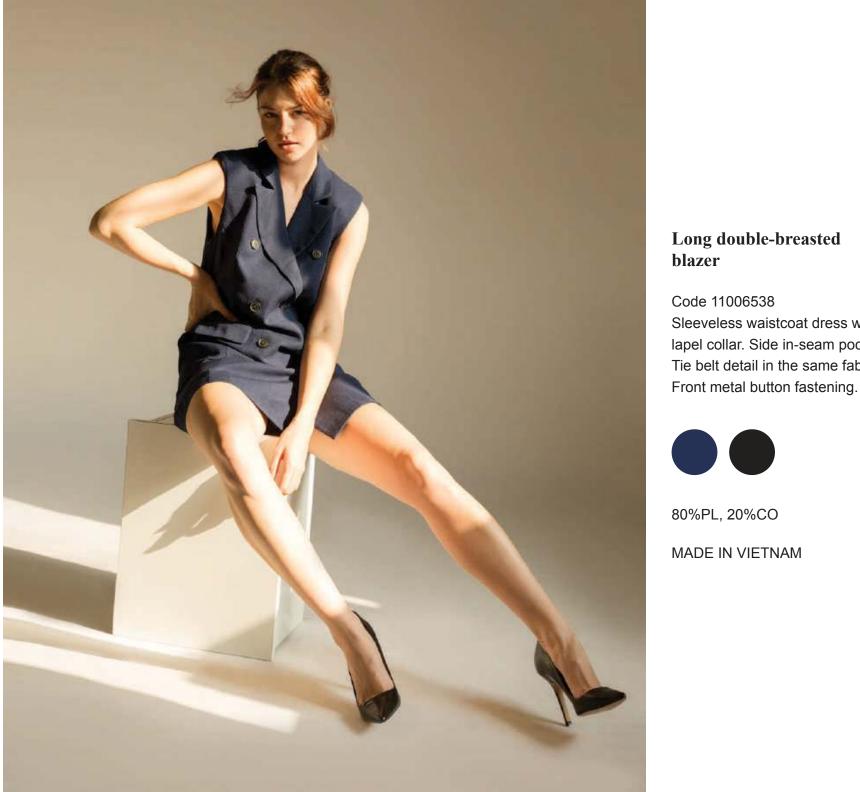

#### Long double-breasted blazer

Code 11006538 Sleeveless waistcoat dress with a lapel collar. Side in-seam pockets. Tie belt detail in the same fabric.

80%PL, 20%CO

80%CO, 20%R MADE IN VIETNAM

100%CO