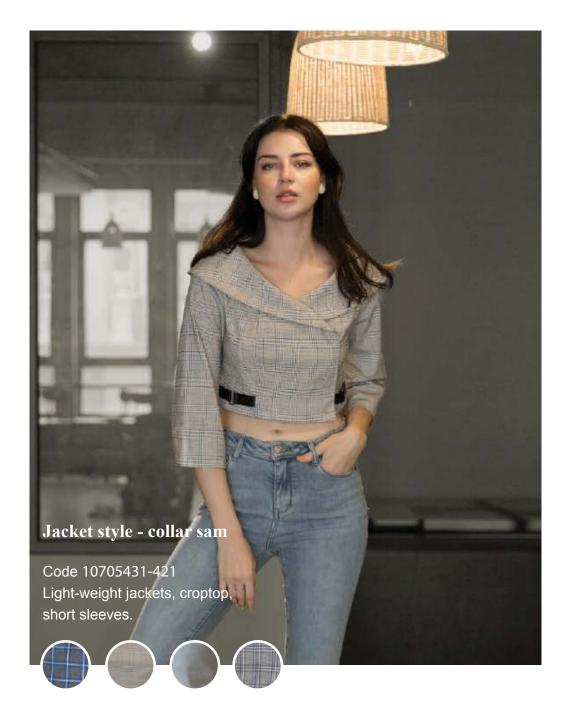

65%PL, 30%CO, 5%SP







# Blazer

Code 10706562 Cropped blazer with contrast piping.







35%PL, 60%CO, 5%SP



80%CO, 20%PL

MADE IN VIETNAM

#### Blazer

Code 10705794-106 Button fastenings, pleated pocket.











100%CO



Code 10706329

Water-repellent bomber jacket with a round neckline and long sleeves. Featuring front flap pockets, elastic trims in the same fabric and metal zip fastening at the front.



80%PL, 20%CO





80%PL, 15%CO, 5%SP





#### **Setdress**

Code 17006440
Top with a flowing neckline and adjustable thin straps.
With tie detail at the neck.
Invisible side zip fastening.





65%PL, 35%CO



Code 17005766 Striped skirt.





100%PL

MADE IN VIETNAM



Code 17005471 Mix fabric, pleated skirt.





100%PL





Code 17003734-30 Knee-length khaki, ruffled skirt.



100%CO









# Floral print dress Code 11006492 Long dress with a v-neckline short sleeves. Belt in the