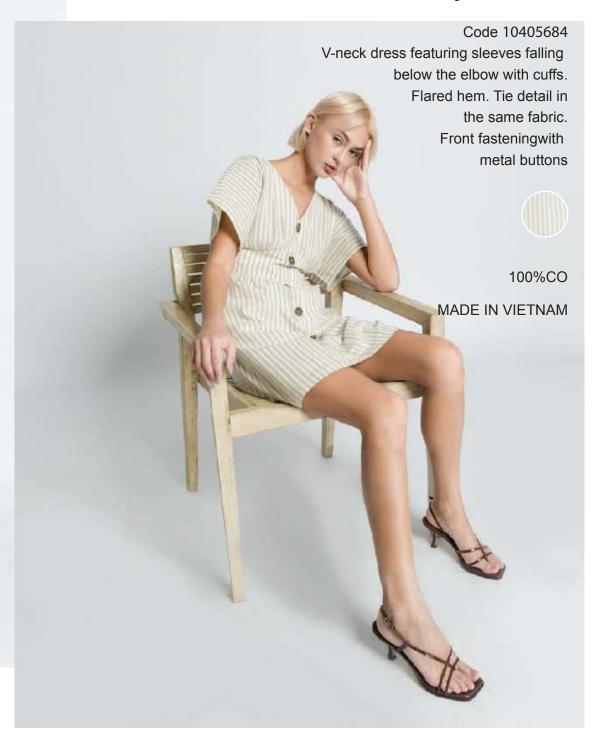

stenings, pleated pocket.











100%CO



Code 10706329

Water-repellent bomber jacket with a round neckline and long sleeves. Featuring front flap pockets, elastic trims in the same fabric and metal zip fastening at the front.



80%PL, 20%CO





80%PL, 15%CO, 5%SP





#### **Setdress**

Code 17006440
Top with a flowing neckline and adjustable thin straps.
With tie detail at the neck.
Invisible side zip fastening.





65%PL, 35%CO



Code 17005766 Striped skirt.





100%PL

MADE IN VIETNAM



Code 17005471 Mix fabric, pleated skirt.





100%PL





Code 17003734-30 Knee-length khaki, ruffled skirt.



100%CO









# Floral print dress Code 11006492 Long dress with a v-neckline short sleeves. Belt in the same fabric. 90%PL, 10%CO MADE IN VIETNAM

#### **Striped shirt dress**





Code 11004446 Asymmetrical,

100%PL

100%PL



# **Shirt dress**

Code 11005466 Side split shirt dress, waist belt.







90%CO, 10%PL







#### Long double-breasted blazer

Code 11006538 Sleeveless waistcoat dress with a lapel collar. Side in-seam pockets. Tie belt detail in the same fabric.





80%PL, 20%CO





80%CO, 20%R MADE IN VIETNAM



100%CO



# Ruffled t-shirt

Code 10205883 Mix fabric, ruffled armholes in the same fabric.







100%CO







MADE IN VIETNAM

















Code 10205647

Top with a square neckline and short sleeves.







100%CO

MADE IN VIETNAM



### **Seamless top**

Code 10304276 Stripe pattern, asymmetrical.





80%PL, 20%CO

MADE IN VIETNAM







80%PL, 20%CO



# Blouse

Code 10705589 Long sleeves with a round neck. Gathered details at the