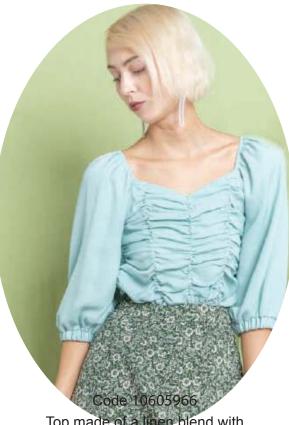

# Linen blend top with cut-out detail

Top made of a linen blend with a square neckline and sleeves falling below the elbow. Featuring side vents, a gathered detail with a bow on the chest

**Crop top with cutwork** 

Code 10606425

Top with a flowing neckline, thin strapsand long sleeves with ruffled elastic cuffs.

80%CO, 20%PL

Striped blouse with pocket

Code 10606332
Collared blouse with long cuffed sleeves,front patch pockets with flaps, pleated detail at the back, an asymmetric hem with side vents and button-up front.