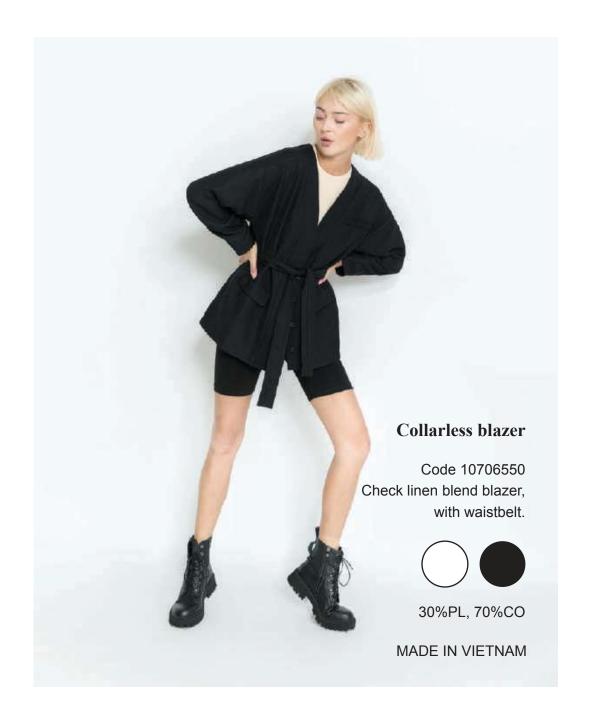

65%PL, 30%CO, 5%SP







# Blazer

Code 10706562 Cropped blazer with contrast piping.







35%PL, 60%CO, 5%SP



80%CO, 20%PL

MADE IN VIETNAM

#### Blazer

Code 10705794-106 Button fastenings, pleated pocket.











100%CO



Code 10706329

Water-repellent bomber jacket with a round neckline and long sleeves. Featuring front flap pockets, elastic trims in the same fabric and metal zip fastening at the front.



80%PL, 20%CO





80%PL, 15%CO, 5%SP





#### **Setdress**

Code 17006440
Top with a flowing neckline and adjustable thin straps.
With tie detail at the neck.
Invisible side zip fastening.





65%PL, 35%CO



Code 17005766 Striped skirt.





100%PL

MADE IN VIETNAM



Code 17005471 Mix fabric, pleated skirt.





100%PL





Code 17003734-30 Knee-length khaki, ruffled skirt.



100%CO