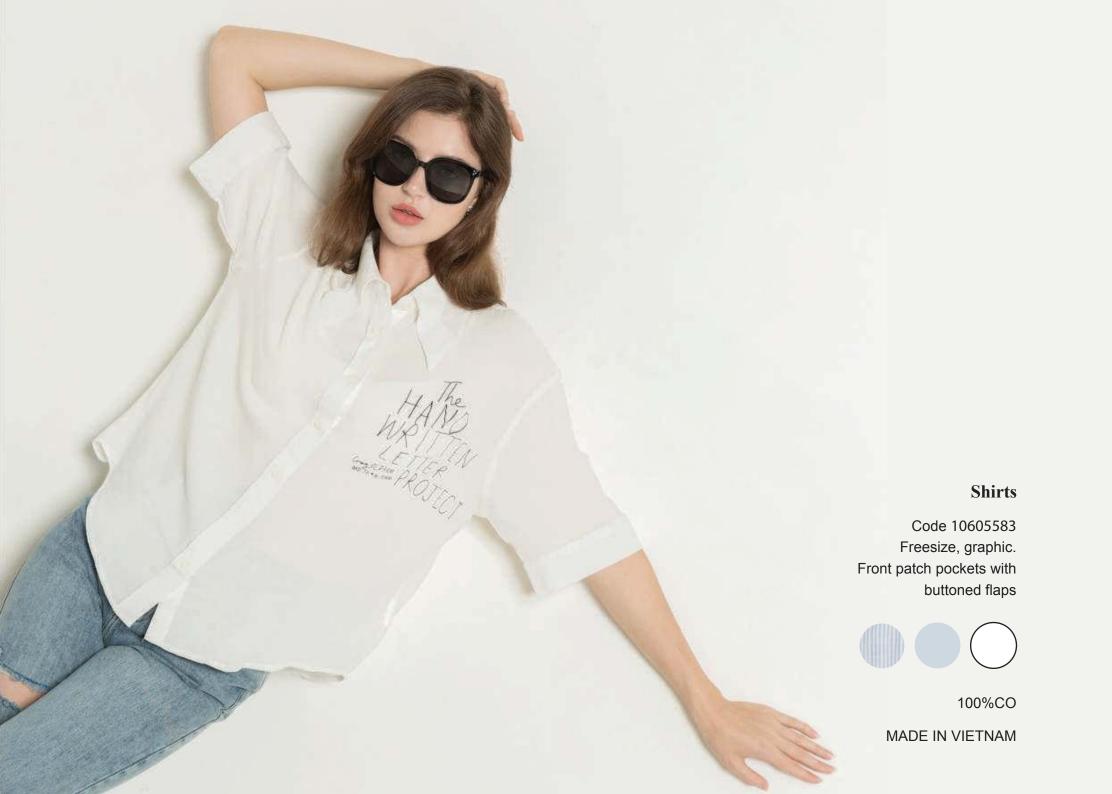

#### **Blouse**

Code 10606593 Cropped blouse with a polo collar and long sleeves. Ruffled elastic hem. Front fastening with zipper.

Blouse

Code 10606016 Blouse featuring a round neckline and long sleeves with covered buttons. Buttoned opening at the back.

90%PL, 10%SP

MADE IN VIETNAM

100%CO

MADE IN VIETNAM

**Blouse** 

Code 10606301

Blouse slot collar and

long sleeves. Front patch

pockets with buttoned flaps