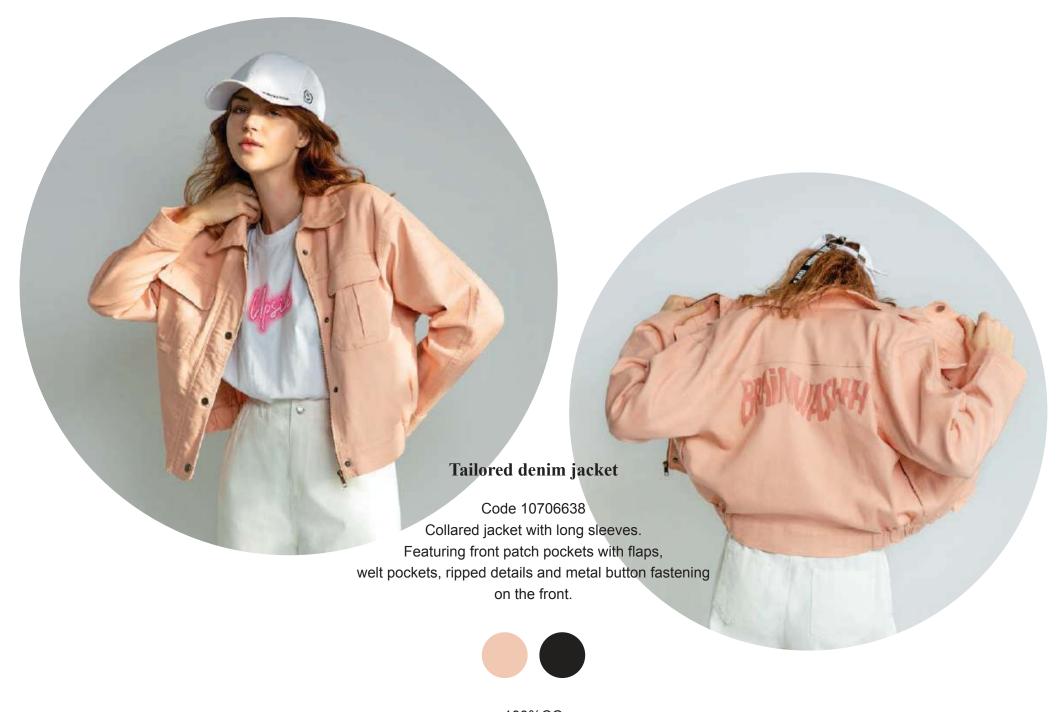

#### Blazer

Code 10705794-106 Button fastenings, pleated pocket.

100%CO

Code 10706329

Water-repellent bomber jacket with a round neckline and long sleeves. Featuring front flap pockets, elastic trims in the same fabric and metal zip fastening at the front.