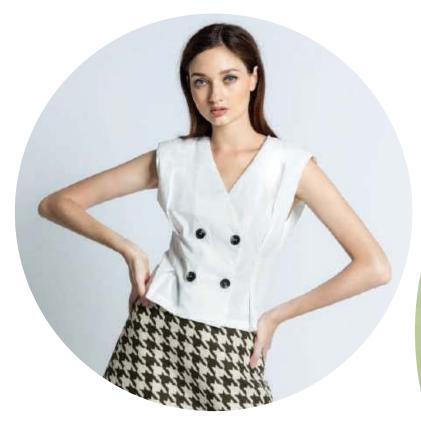

#### Long double-breasted blazer

Code 11006538 Sleeveless waistcoat dress with a lapel collar. Side in-seam pockets. Tie belt detail in the same fabric.

80%PL, 20%CO

80%CO, 20%R MADE IN VIETNAM

100%CO