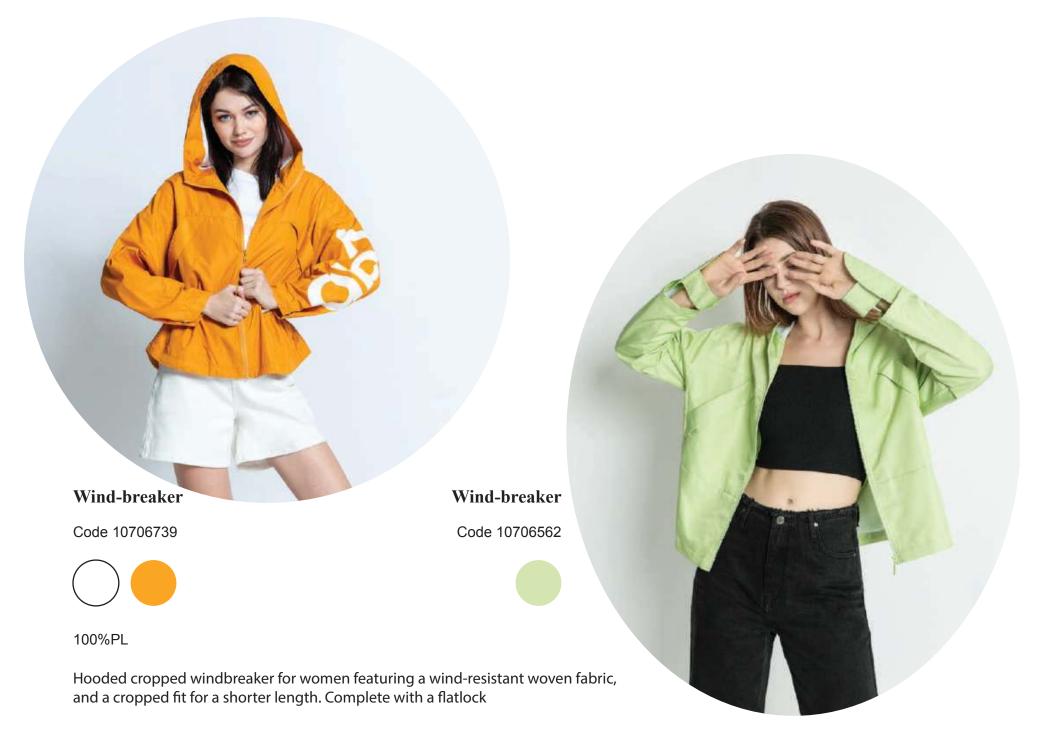

# Blazer

Code 10706562 Cropped blazer with contrast piping.

35%PL, 60%CO, 5%SP

80%CO, 20%PL

MADE IN VIETNAM