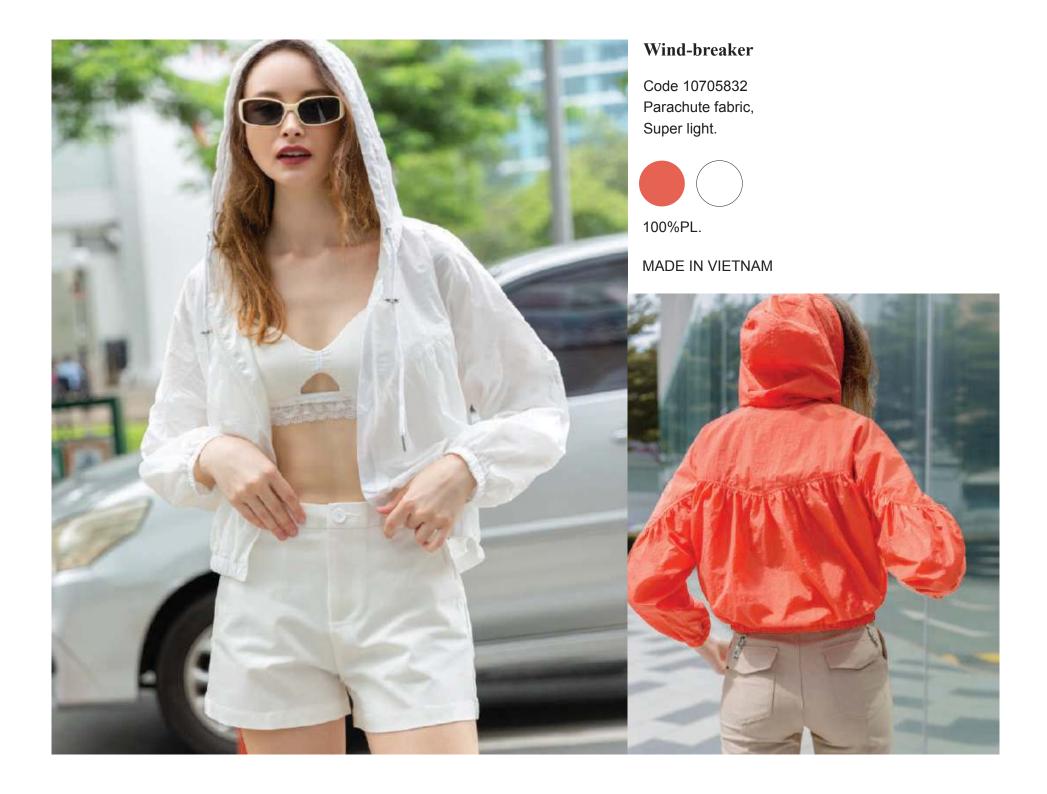

65%PL, 30%CO, 5%SP







# Blazer

Code 10706562 Cropped blazer with contrast piping.







35%PL, 60%CO, 5%SP



80%CO, 20%PL

MADE IN VIETNAM

#### Blazer

Code 10705794-106 Button fastenings, pleated pocket.











100%CO



Code 10706329

Water-repellent bomber jacket with a round neckline and long sleeves. Featuring front flap pockets, elastic trims in the same fabric and metal zip fastening at the front.



80%PL, 20%CO





80%PL, 15%CO, 5%SP





#### **Setdress**

Code 17006440
Top with a flowing neckline and adjustable thin straps.
With tie detail at the neck.
Invisible side zip fastening.





65%PL, 35%CO



Code 17005766 Striped skirt.





100%PL

MADE IN VIETNAM



Code 17005471 Mix fabric, pleated skirt.





100%PL





Code 17003734-30 Knee-length khaki, ruffled skirt.



100%CO









# Floral print dress Code 11006492 Long dress with a v-neckline short sleeves. Belt in the same fabric. 90%PL, 10%CO MADE IN VIETNAM

#### **Striped shirt dress**





Code 11004446 Asymmetrical,