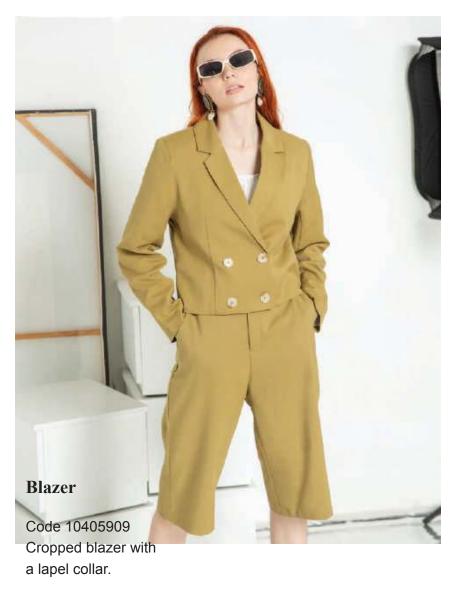

# Blazer

Code 10706562 Cropped blazer with contrast piping.

35%PL, 60%CO, 5%SP

80%CO, 20%PL

MADE IN VIETNAM