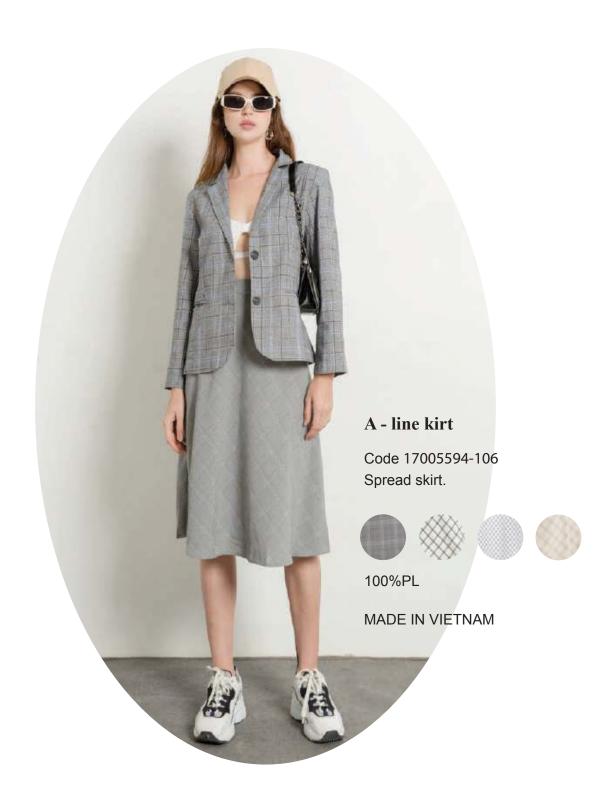

%SP







# Blazer

Code 10706562 Cropped blazer with contrast piping.







35%PL, 60%CO, 5%SP



80%CO, 20%PL

MADE IN VIETNAM

#### Blazer

Code 10705794-106 Button fastenings, pleated pocket.











100%CO



Code 10706329

Water-repellent bomber jacket with a round neckline and long sleeves. Featuring front flap pockets, elastic trims in the same fabric and metal zip fastening at the front.



80%PL, 20%CO





80%PL, 15%CO, 5%SP





#### **Setdress**

Code 17006440
Top with a flowing neckline and adjustable thin straps.
With tie detail at the neck.
Invisible side zip fastening.





65%PL, 35%CO



Code 17005766 Striped skirt.





100%PL

MADE IN VIETNAM



Code 17005471 Mix fabric, pleated skirt.





100%PL





Code 17003734-30 Knee-length khaki, ruffled skirt.



100%CO









# Floral print dress Code 11006492 Long dress with a v-neckline short sleeves. Belt in the same fabric. 90%PL, 10%CO MADE IN VIETNAM

#### **Striped shirt dress**





Code 11004446 Asymmetrical,

100%PL

100%PL



# **Shirt dress**

Code 11005466 Side split shirt dress, waist belt.







90%CO, 10%PL







#### Long double-breasted blazer

Code 11006538 Sleeveless waistcoat dress with a lapel collar. Side in-seam pockets. Tie belt detail in the same fabric.





80%PL, 20%CO





80%CO, 20%R MADE IN VIETNAM



100%CO



# Ruffled t-shirt

Code 10205883 Mix fabric, ruffled armholes in the same fabric.







100%CO







MADE IN VIETNAM

















Code 10205647

Top with a square neckline and short sleeves.







100%CO

MADE IN VIETNAM



### **Seamless top**

Code 10304