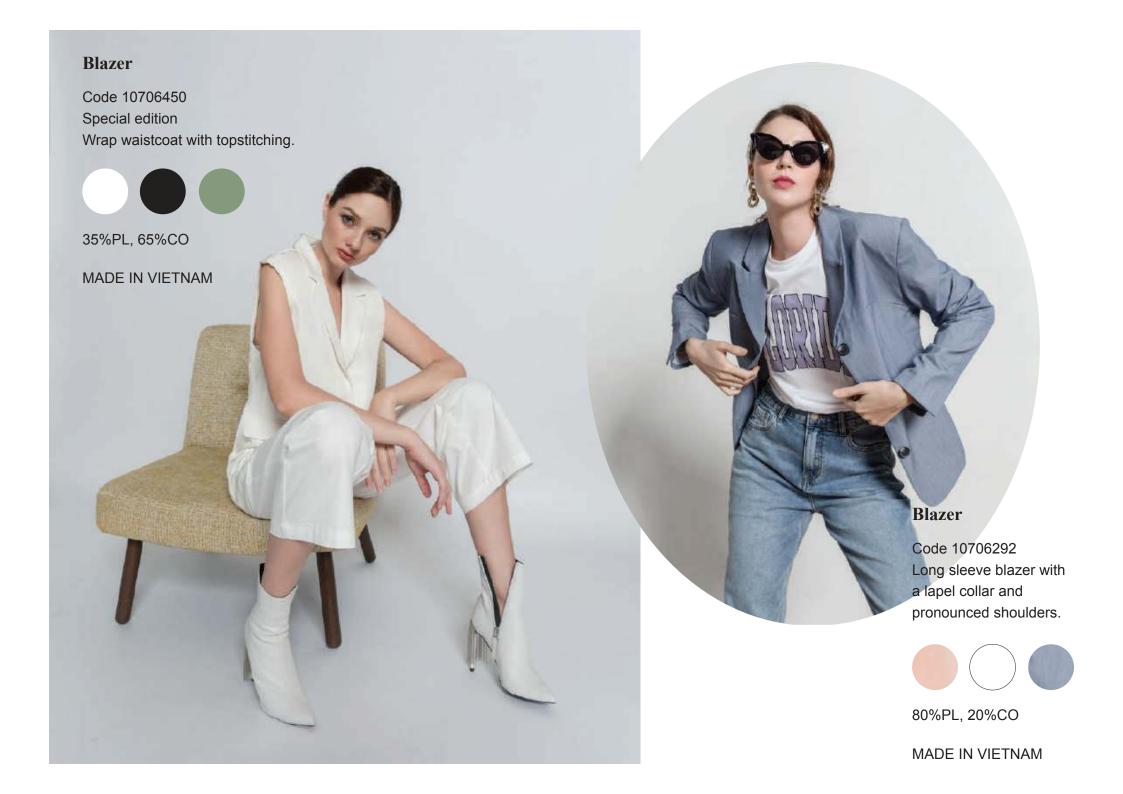

65%PL, 30%CO, 5%SP







# Blazer

Code 10706562 Cropped blazer with contrast piping.







35%PL, 60%CO, 5%SP



80%CO, 20%PL

MADE IN VIETNAM

#### Blazer

Code 10705794-106 Button fastenings, pleated pocket.











100%CO



Code 10706329

Water-repellent bomber jacket with a round neckline and long sleeves. Featuring front flap pockets, elastic trims in the same fabric and metal zip fastening at the front.



80%PL, 20%CO





80%PL, 15%CO, 5%SP





#### **Setdress**

Code 17006440
Top with a flowing neckline and adjustable thin straps.
With tie detail at the neck.
Invisible side zip fastening.





65%PL, 35%CO



Code 17005766 Striped skirt.





100%PL

MADE IN VIETNAM



Code 17005471 Mix fabric, pleated skirt.





100%PL





Code 17003734-30 Knee-length khaki, ruffled skirt.



100%CO