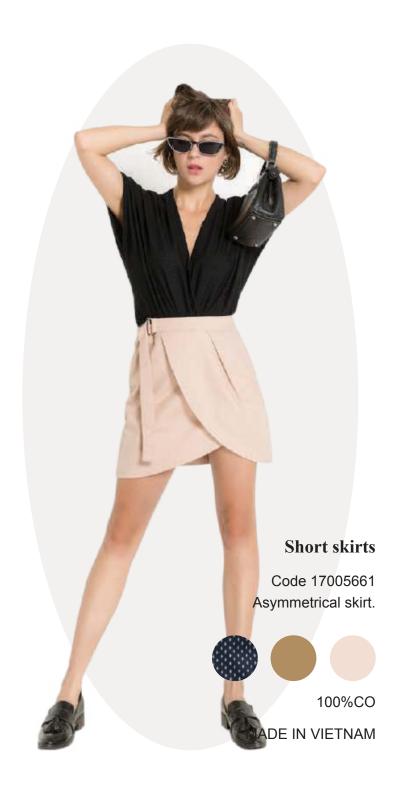

#### **Setdress**

Code 17006440
Top with a flowing neckline and adjustable thin straps.
With tie detail at the neck.
Invisible side zip fastening.

65%PL, 35%CO

Code 17005766 Striped skirt.

100%PL

MADE IN VIETNAM