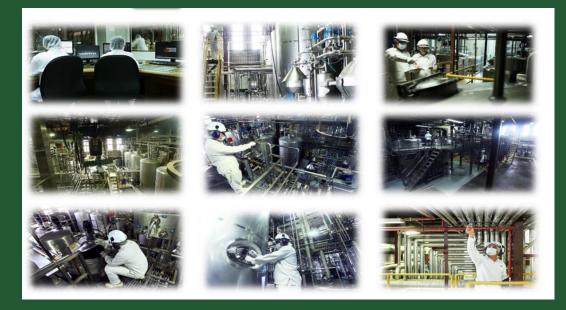

mizes together into a fine powder.

VOLCAFE











Micro-ground coating, Cold-brew extraction for any Specialty demand

## Agglomerated Instant Coffee

# Agglomerated Instant Coffee (Conventional or Specialty) Volcafe



Agglomeration process improves solubility and transforms the coffee powder into more attractive granules.







made of selected coffee beans Robusta/Arabica/Blend for any customized demand

## Premix Instant Coffee





2 in 1, 3 in 1, Cappuccino, Latte...for any customized demand

## Roasted Coffee Beans









Single origin, tailor-made blend ... for any customized fresh-roasted coffee demand

## **Ground Coffee**









Single-serve capsules, drip bags...for any customized demand

## Coffee Business For All





## Our Certified Partner-Manufacturers











## Packaging











BULK PACKING
OEM PRIVATE LABEL SUPPORT

## Shipment

Instant Coffee Products are packed in standard cardboard export carton boxes, handled with utmost care, supervised by prestigious independent Inspectors.







## Let's work...

..making coffee business better, together.