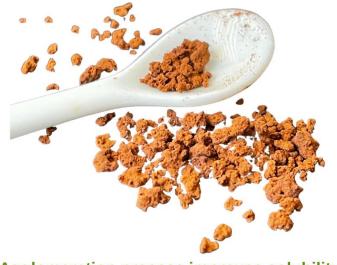

## Freeze Dried Instant Coffee

Coffee extract is frozen and dried under vacuum conditions at low temperatures resulting in an instant product with good aroma retention.

Micro-ground coating, Cold-brew extraction, Crystallized granulation for any Specialty demand