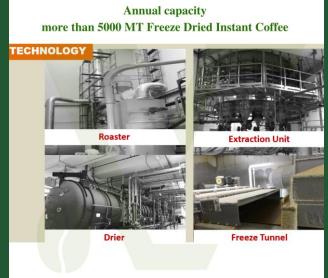

## Freeze Dried Instant Coffee

Coffee extract is frozen and dried under vacuum conditions at low temperatures resulting in an instant product with good aroma retention.

Micro-ground coating, Cold-brew extraction, Crystallized granulation for any Specialty demand