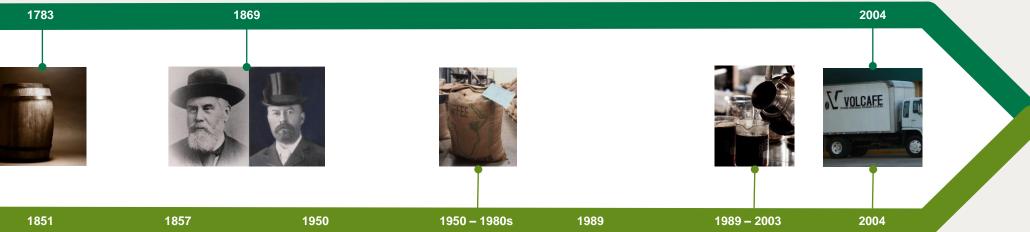

#### Our history – Over 230 years of successful global trade

### Company Founded

James Man sets up business as a barrel maker and sugar broker.

#### Company Changes Name

Man's grandsons, Edward Desborough & Frederick, take over the firm.

#### Enter Coffee Market

Volcafe sold

to ED&F Man

With the acquisition of Swiss business Volcafe.

## Company Founded

Salomon & Johann Georg Volkart found Volkart Brothers.

## First coffee venture

Volkart Brothers start its first coffee venture in India.

#### Latin America

Coffee trading from Latin America to across the western hemisphere.

## Global expansion

Operations added in north and south America, Africa and Europe.

#### Volkart sold to ERB Group

Renamed Volcafe Limited.

## Subsidiaries opened or acquired

In Australia, South and Central America, Southeast Asia, Africa and the USA.

#### 2020

## One of the top three coffee merchants

Sourcing 12% of the world's export market.