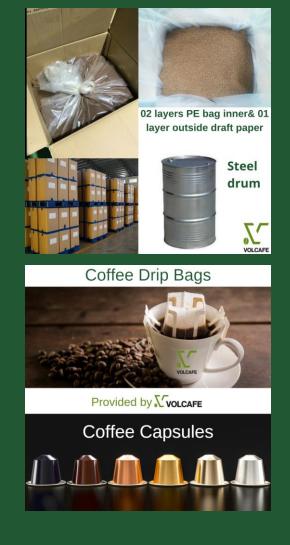

fine powder.

VOLCAFE











Micro-ground coating, Cold-brew extraction for any Specialty demand

## Agglomerated Instant Coffee

# Agglomerated Instant Coffee (Conventional or Specialty) Volcafe



Agglomeration process improves solubility and transforms the coffee powder into more attractive granules.







made of selected coffee beans Robusta/Arabica/Blend for any customized demand

## Premix Instant Coffee





2 in 1, 3 in 1, Cappuccino, Latte...for any customized demand

## Roasted Coffee Beans









Single origin, tailor-made blend ... for any customized fresh-roasted coffee demand

## **Ground Coffee**









Single-serve capsules, drip bags...for any customized demand

## Coffee Business For All





## Our Certified Partner-Manufacturers











## Packaging











BULK PACKING
OEM PRIVATE LABEL SUPPORT

## Shipment

Instant Coffee Products are packed in standard cardboard export carton boxes, handled with utmost care, supervised by prestigious independent Inspectors.







## Let's work...

..making coffee business better, together.