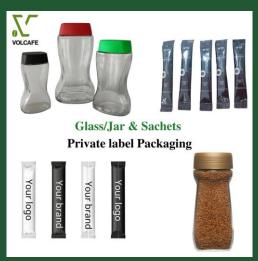

## Packaging

BULK PACKING
OEM PRIVATE LABEL SUPPORT

## Shipment

Instant Coffee Products are packed in standard cardboard export carton boxes, handled with utmost care, supervised by prestigious independent Inspectors.