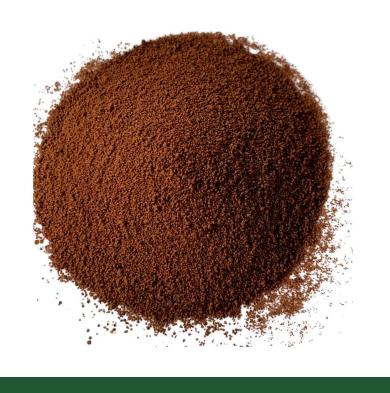

## Spray Dried Instant Coffee

**Spray-dried Instant Coffee** (Conventional or Specialty)

Liquid coffee extract is sprayed in a fine mist at the top of a large tower full of hot air.

The water evaporates and the dry matter atomizes together into a fine powder.