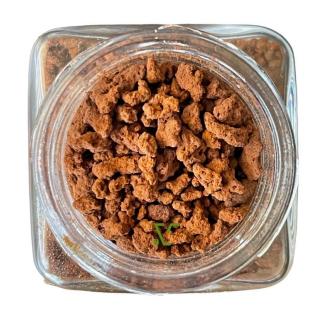

## Agglomerated Instant Coffee

# Agglomerated Instant Coffee (Conventional or Specialty) Volcafe

Agglomeration process improves solubility and transforms the coffee powder into more attractive granules.

made of selected coffee beans Robusta/Arabica/Blend for any customized demand