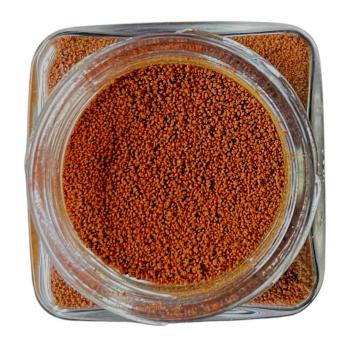

## Agglomerated Instant Coffee

# Agglomerated Instant Coffee (Conventional or Specialty) Volcafe

Agglomeration process improves solubility and transforms the coffee powder into more attractive granules.

made of selected coffee beans Robusta/Arabica/Blend for any customized demand