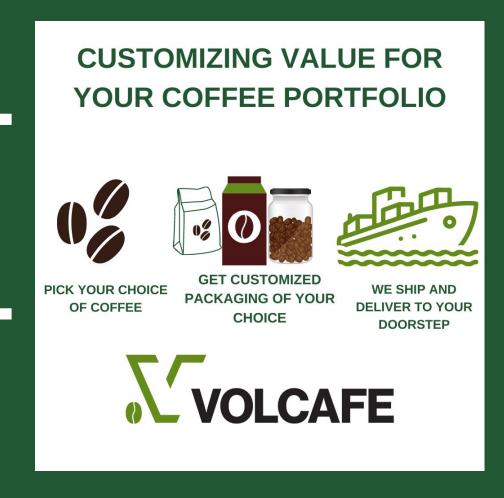

## Packaging

BULK PACKING
OEM PRIVATE LABEL SUPPORT

## Shipment

Instant Coffee Products are packed in standard cardboard export carton boxes, handled with utmost care, supervised by prestigious independent Inspectors.