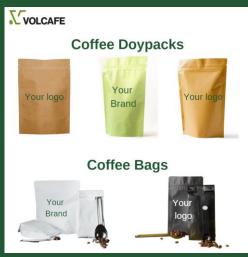

o a fine powder.

VOLCAFE











Micro-ground coating, Cold-brew extraction for any Specialty demand

## Agglomerated Instant Coffee

# Agglomerated Instant Coffee (Conventional or Specialty) Volcafe



Agglomeration process improves solubility and transforms the coffee powder into more attractive granules.







made of selected coffee beans Robusta/Arabica/Blend for any customized demand

## Premix Instant Coffee





2 in 1, 3 in 1, Cappuccino, Latte...for any customized demand

## Roasted Coffee Beans









Single origin, tailor-made blend ... for any customized fresh-roasted coffee demand

## **Ground Coffee**









Single-serve capsules, drip bags...for any customized demand

## Coffee Business For All





## Our Certified Partner-Manufacturers











## Packaging











BULK PACKING
OEM PRIVATE LABEL SUPPORT

## Shipment

Instant Coffee Products are packed in standard cardboard export carton boxes, handled with utmost care, supervised by prestigious independent Inspectors.







## Let's work...

..making coffee business better, together.