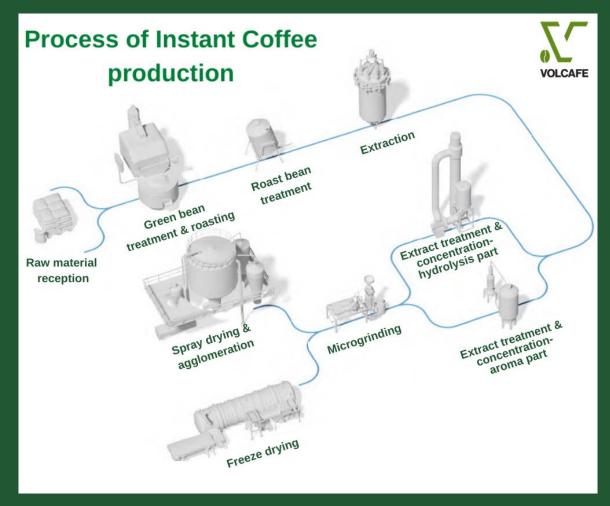

## Volcafe Downstream provides

Freeze Dried Instant Coffee

Spray Dried Instant Coffee

Agglomerated Instant Coffee

Premix Instant Coffee

Roasted & Ground Coffee

With diversified & customized cup profiles of Robusta-based
Arabica-based
A blend of Robusta & Arabica

## Freeze Dried Instant Coffee

Coffee extract is frozen and dried under vacuum conditions at low temperatures resulting in an instant product with good aroma retention.

Micro-ground coating, Cold-brew extraction, Crystallized granulation for any Specialty demand

## Spray Dried Instant Coffee

**Spray-dried Instant Coffee** (Conventional or Specialty)

Liquid coffee extract is sprayed in a fine mist at the top of a large tower full of hot air.

The water evaporates and the dry matter atomizes together into a fine powder.

# Agglomerated Instant Coffee (Conventional or Specialty) Volcafe

Agglomeration process improves solubility and transforms the coffee powder into more attractive granules.

made of selected coffee beans Robusta/Arabica/Blend for any customized demand