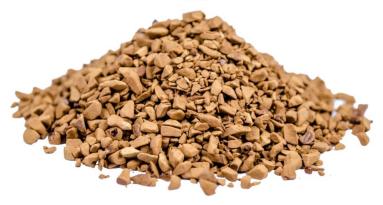

## Freeze Dried Instant Coffee

Coffee extract is frozen and dried under vacuum conditions at low temperatures resulting in an instant product with good aroma retention.

Micro-ground coating, Cold-brew extraction, Crystallized granulation for any Specialty demand