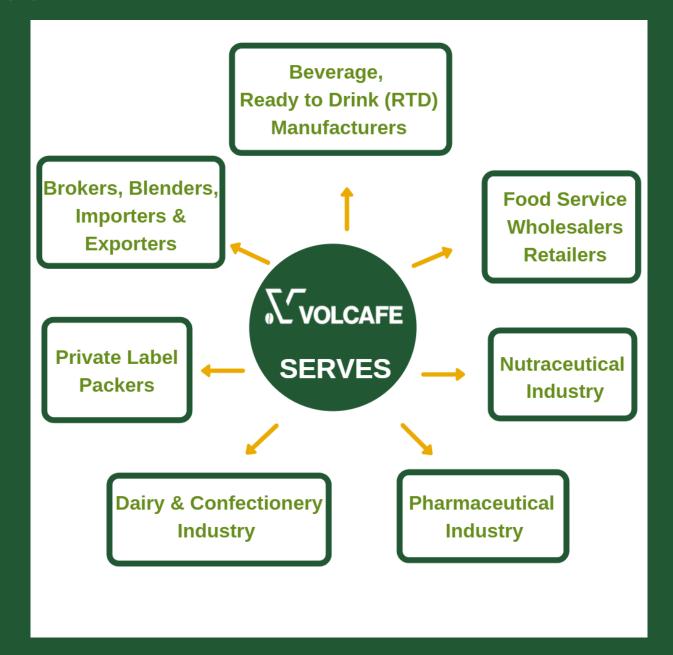

ot air.

The water evaporates and the dry matter atomizes together into a fine powder.

VOLCAFE











Micro-ground coating, Cold-brew extraction for any Specialty demand

## Agglomerated Instant Coffee

# Agglomerated Instant Coffee (Conventional or Specialty) Volcafe



Agglomeration process improves solubility and transforms the coffee powder into more attractive granules.







made of selected coffee beans Robusta/Arabica/Blend for any customized demand

## Premix Instant Coffee





2 in 1, 3 in 1, Cappuccino, Latte...for any customized demand

## Roasted Coffee Beans









Single origin, tailor-made blend ... for any customized fresh-roasted coffee demand

## **Ground Coffee**









Single-serve capsules, drip bags...for any customized demand

## Coffee Business For All





## Our Certified Partner-Manufacturers











## Packaging











BULK PACKING
OEM PRIVATE LABEL SUPPORT

## Shipment

Instant Coffee Products are packed in standard cardboard export carton boxes, handled with utmost care, supervised by prestigious independent Inspectors.







## Let's work...

..making coffee business better, together.