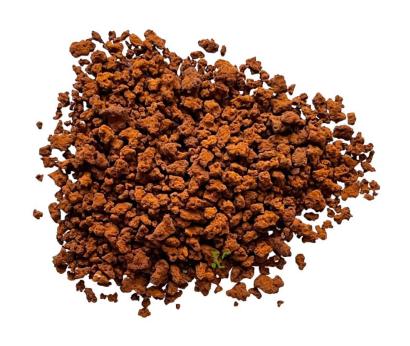

## Agglomerated Instant Coffee

# Agglomerated Instant Coffee (Conventional or Specialty) Volcafe

Agglomeration process improves solubility and transforms the coffee powder into more attractive granules.

made of selected coffee beans Robusta/Arabica/Blend for any customized demand