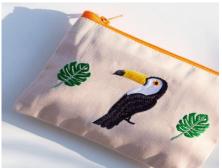

main products are:

- Seashell and pearl decorations, bathroom items, Bamboo lantern, birdcage decoration, baskets, wooden bowls, trays, boxes, seagrass or hyacinth bags, embroidery ..etc..
- Natural materials: Rattan core, peels, webbing cane, bamboo, sea-grass rope, palm-leaf, coconut, jute, willow..

Our main markets are:

Japan, India, USA, Korea..

We look forward to corporate with all wholesale Distributors or Retailer from the World.

#### SEASHELL PRODUCTS



#### SEASHELL PRODUCTS

















#### SEAGRASS – WATER HYACINTH PRODUCTS







































#### SEAGRASS, RATTAN

















#### BAMBOO WEAVING

#### VARIATION KFFLKYJ-SU-X











#### WOODEN DECOR

#### VARIATION































#### EMBROIDERY SMALL BAGS







COLOR







#### 3D GREETING CARD















#### SHELL CUTLERY STAND







L4.2xW3cm



L8xW1.6cm









#### CATTLE HORN SPOON





















#### **RATTAN DECORATION**





















### BAMBOO BIRDCAGE DECORATION













## **THANK YOU**