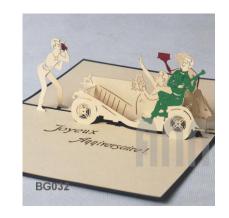

d pearl decorations, bathroom items, Bamboo lantern, birdcage decoration, baskets, wooden bowls, trays, boxes, seagrass or hyacinth bags, embroidery ..etc..
- Natural materials: Rattan core, peels, webbing cane, bamboo, sea-grass rope, palm-leaf, coconut, jute, willow..

Our main markets are:

Japan, India, USA, Korea..

We look forward to corporate with all wholesale Distributors or Retailer from the World.

#### SEASHELL PRODUCTS



#### SEASHELL PRODUCTS

















#### SEAGRASS – WATER HYACINTH PRODUCTS







































#### SEAGRASS, RATTAN

















#### BAMBOO WEAVING

#### VARIATION KFFLKYJ-SU-X











#### WOODEN DECOR

#### VARIATION































#### EMBROIDERY SMALL BAGS







COLOR







#### 3D GREETING CARD















#### SHELL CUTLERY STAND







L4.2xW3cm



L8xW1.6cm









#### CATTLE HORN SPOON





















#### **RATTAN DECORATION**





















### BAMBOO BIRDCAGE DECORATION













## **THANK YOU**