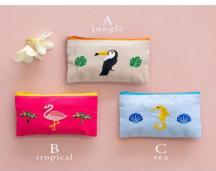

Our main products are:

- Seashell and pearl decorations, bathroom items, Bamboo lantern, birdcage decoration, baskets, wooden bowls, trays, boxes, seagrass or hyacinth bags, embroidery ..etc..
- Natural materials: Rattan core, peels, webbing cane, bamboo, sea-grass rope, palm-leaf, coconut, jute, willow..

Our main markets are:

Japan, India, USA, Korea..

We look forward to corporate with all wholesale Distributors or Retailer from the World.

#### SEASHELL PRODUCTS



#### SEASHELL PRODUCTS

















#### SEAGRASS – WATER HYACINTH PRODUCTS







































#### SEAGRASS, RATTAN

















#### BAMBOO WEAVING

#### VARIATION KFFLKYJ-SU-X











#### WOODEN DECOR

#### VARIATION































#### EMBROIDERY SMALL BAGS







COLOR







#### 3D GREETING CARD















#### SHELL CUTLERY STAND







L4.2xW3cm



L8xW1.6cm









#### CATTLE HORN SPOON





















#### **RATTAN DECORATION**





















### BAMBOO BIRDCAGE DECORATION













## **THANK YOU**