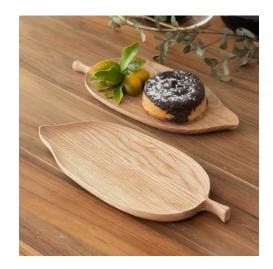

and supply Vietnamese handicrafts products to worldwide market.

Our main products are:

- Seashell and pearl decorations, bathroom items, Bamboo lantern, birdcage decoration, baskets, wooden bowls, trays, boxes, seagrass or hyacinth bags, embroidery ..etc..
- Natural materials: Rattan core, peels, webbing cane, bamboo, sea-grass rope, palm-leaf, coconut, jute, willow..

Our main markets are:

Japan, India, USA, Korea..

We look forward to corporate with all wholesale Distributors or Retailer from the World.

#### SEASHELL PRODUCTS



#### SEASHELL PRODUCTS

















#### SEAGRASS – WATER HYACINTH PRODUCTS







































#### SEAGRASS, RATTAN

















#### BAMBOO WEAVING

#### VARIATION KFFLKYJ-SU-X











#### WOODEN DECOR

#### VARIATION































#### EMBROIDERY SMALL BAGS







COLOR







#### 3D GREETING CARD















#### SHELL CUTLERY STAND







L4.2xW3cm



L8xW1.6cm









#### CATTLE HORN SPOON





















#### **RATTAN DECORATION**





















### BAMBOO BIRDCAGE DECORATION













## **THANK YOU**