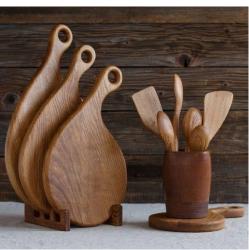

e handicrafts products to worldwide market.

Our main products are:

- Seashell and pearl decorations, bathroom items, Bamboo lantern, birdcage decoration, baskets, wooden bowls, trays, boxes, seagrass or hyacinth bags, embroidery ..etc..
- Natural materials: Rattan core, peels, webbing cane, bamboo, sea-grass rope, palm-leaf, coconut, jute, willow..

Our main markets are:

Japan, India, USA, Korea..

We look forward to corporate with all wholesale Distributors or Retailer from the World.

#### SEASHELL PRODUCTS



#### SEASHELL PRODUCTS

















#### SEAGRASS – WATER HYACINTH PRODUCTS







































#### SEAGRASS, RATTAN

















#### BAMBOO WEAVING

#### VARIATION KFFLKYJ-SU-X











#### WOODEN DECOR

#### VARIATION































#### EMBROIDERY SMALL BAGS







COLOR







#### 3D GREETING CARD















#### SHELL CUTLERY STAND







L4.2xW3cm



L8xW1.6cm









#### CATTLE HORN SPOON





















#### **RATTAN DECORATION**





















### BAMBOO BIRDCAGE DECORATION













## **THANK YOU**