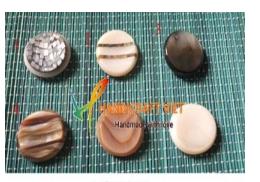

Bamboo lantern, birdcage decoration, baskets, wooden bowls, trays, boxes, seagrass or hyacinth bags, embroidery ..etc..
- Natural materials: Rattan core, peels, webbing cane, bamboo, sea-grass rope, palm-leaf, coconut, jute, willow..

Our main markets are:

Japan, India, USA, Korea..

We look forward to corporate with all wholesale Distributors or Retailer from the World.

#### SEASHELL PRODUCTS



#### SEASHELL PRODUCTS

















#### SEAGRASS – WATER HYACINTH PRODUCTS







































#### SEAGRASS, RATTAN

















#### BAMBOO WEAVING

#### VARIATION KFFLKYJ-SU-X











#### WOODEN DECOR

#### VARIATION































#### EMBROIDERY SMALL BAGS







COLOR







#### 3D GREETING CARD















#### SHELL CUTLERY STAND







L4.2xW3cm



L8xW1.6cm









#### CATTLE HORN SPOON





















#### **RATTAN DECORATION**





















### BAMBOO BIRDCAGE DECORATION













## **THANK YOU**