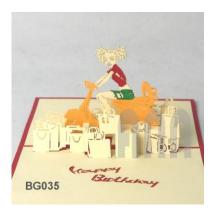

and pearl decorations, bathroom items, Bamboo lantern, birdcage decoration, baskets, wooden bowls, trays, boxes, seagrass or hyacinth bags, embroidery ..etc..
- Natural materials: Rattan core, peels, webbing cane, bamboo, sea-grass rope, palm-leaf, coconut, jute, willow..

Our main markets are:

Japan, India, USA, Korea..

We look forward to corporate with all wholesale Distributors or Retailer from the World.

#### SEASHELL PRODUCTS



#### SEASHELL PRODUCTS

















#### SEAGRASS – WATER HYACINTH PRODUCTS







































#### SEAGRASS, RATTAN

















#### BAMBOO WEAVING

#### VARIATION KFFLKYJ-SU-X











#### WOODEN DECOR

#### VARIATION































#### EMBROIDERY SMALL BAGS







COLOR







#### 3D GREETING CARD















#### SHELL CUTLERY STAND







L4.2xW3cm



L8xW1.6cm









#### CATTLE HORN SPOON





















#### **RATTAN DECORATION**





















### BAMBOO BIRDCAGE DECORATION













## **THANK YOU**