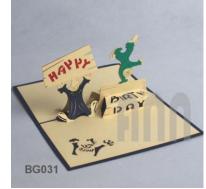

pearl decorations, bathroom items, Bamboo lantern, birdcage decoration, baskets, wooden bowls, trays, boxes, seagrass or hyacinth bags, embroidery ..etc..
- Natural materials: Rattan core, peels, webbing cane, bamboo, sea-grass rope, palm-leaf, coconut, jute, willow..

Our main markets are:

Japan, India, USA, Korea..

We look forward to corporate with all wholesale Distributors or Retailer from the World.

#### SEASHELL PRODUCTS



#### SEASHELL PRODUCTS

















#### SEAGRASS – WATER HYACINTH PRODUCTS







































#### SEAGRASS, RATTAN

















#### BAMBOO WEAVING

#### VARIATION KFFLKYJ-SU-X











#### WOODEN DECOR

#### VARIATION































#### EMBROIDERY SMALL BAGS







COLOR







#### 3D GREETING CARD















#### SHELL CUTLERY STAND







L4.2xW3cm



L8xW1.6cm









#### CATTLE HORN SPOON





















#### **RATTAN DECORATION**





















### BAMBOO BIRDCAGE DECORATION













## **THANK YOU**