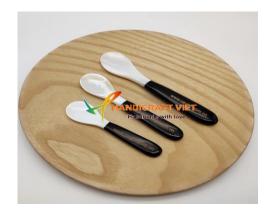

coration, baskets, wooden bowls, trays, boxes, seagrass or hyacinth bags, embroidery ..etc..
- Natural materials: Rattan core, peels, webbing cane, bamboo, sea-grass rope, palm-leaf, coconut, jute, willow..

Our main markets are:

Japan, India, USA, Korea..

We look forward to corporate with all wholesale Distributors or Retailer from the World.

#### SEASHELL PRODUCTS



#### SEASHELL PRODUCTS

















#### SEAGRASS – WATER HYACINTH PRODUCTS







































#### SEAGRASS, RATTAN

















#### BAMBOO WEAVING

#### VARIATION KFFLKYJ-SU-X











#### WOODEN DECOR

#### VARIATION































#### EMBROIDERY SMALL BAGS







COLOR







#### 3D GREETING CARD















#### SHELL CUTLERY STAND







L4.2xW3cm



L8xW1.6cm









#### CATTLE HORN SPOON





















#### **RATTAN DECORATION**





















### BAMBOO BIRDCAGE DECORATION













## **THANK YOU**