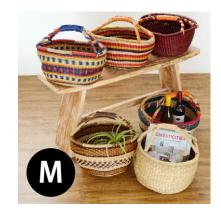

et – DUC NHAT CONSULTING TRADING AND IMPORT – EXPORT CO., LTD was founded in Hanoi, Vietnam.

We produce and supply Vietnamese handicrafts products to worldwide market.

Our main products are:

- Seashell and pearl decorations, bathroom items, Bamboo lantern, birdcage decoration, baskets, wooden bowls, trays, boxes, seagrass or hyacinth bags, embroidery ..etc..
- Natural materials: Rattan core, peels, webbing cane, bamboo, sea-grass rope, palm-leaf, coconut, jute, willow..

Our main markets are:

Japan, India, USA, Korea..

We look forward to corporate with all wholesale Distributors or Retailer from the World.

#### SEASHELL PRODUCTS



#### SEASHELL PRODUCTS

















#### SEAGRASS – WATER HYACINTH PRODUCTS







































#### SEAGRASS, RATTAN

















#### BAMBOO WEAVING

#### VARIATION KFFLKYJ-SU-X











#### WOODEN DECOR

#### VARIATION































#### EMBROIDERY SMALL BAGS







COLOR







#### 3D GREETING CARD















#### SHELL CUTLERY STAND







L4.2xW3cm



L8xW1.6cm









#### CATTLE HORN SPOON





















#### **RATTAN DECORATION**





















### BAMBOO BIRDCAGE DECORATION













## **THANK YOU**