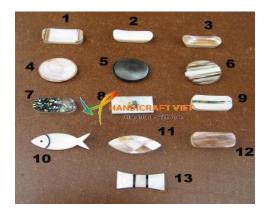

decoration, baskets, wooden bowls, trays, boxes, seagrass or hyacinth bags, embroidery ..etc..
- Natural materials: Rattan core, peels, webbing cane, bamboo, sea-grass rope, palm-leaf, coconut, jute, willow..

Our main markets are:

Japan, India, USA, Korea..

We look forward to corporate with all wholesale Distributors or Retailer from the World.

#### SEASHELL PRODUCTS



#### SEASHELL PRODUCTS

















#### SEAGRASS – WATER HYACINTH PRODUCTS







































#### SEAGRASS, RATTAN

















#### BAMBOO WEAVING

#### VARIATION KFFLKYJ-SU-X











#### WOODEN DECOR

#### VARIATION































#### EMBROIDERY SMALL BAGS







COLOR







#### 3D GREETING CARD















#### SHELL CUTLERY STAND







L4.2xW3cm



L8xW1.6cm









#### CATTLE HORN SPOON





















#### **RATTAN DECORATION**





















### BAMBOO BIRDCAGE DECORATION













## **THANK YOU**