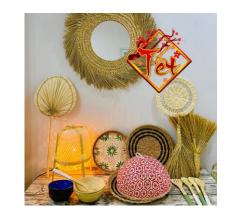

ry ..etc..
- Natural materials: Rattan core, peels, webbing cane, bamboo, sea-grass rope, palm-leaf, coconut, jute, willow..

Our main markets are:

Japan, India, USA, Korea..

We look forward to corporate with all wholesale Distributors or Retailer from the World.

#### SEASHELL PRODUCTS



#### SEASHELL PRODUCTS

















#### SEAGRASS – WATER HYACINTH PRODUCTS







































#### SEAGRASS, RATTAN

















#### BAMBOO WEAVING

#### VARIATION KFFLKYJ-SU-X











#### WOODEN DECOR

#### VARIATION































#### EMBROIDERY SMALL BAGS







COLOR







#### 3D GREETING CARD















#### SHELL CUTLERY STAND







L4.2xW3cm



L8xW1.6cm









#### CATTLE HORN SPOON





















#### **RATTAN DECORATION**





















### BAMBOO BIRDCAGE DECORATION













## **THANK YOU**