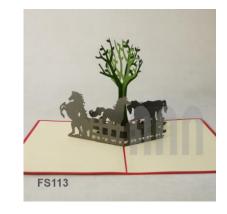

ell and pearl decorations, bathroom items, Bamboo lantern, birdcage decoration, baskets, wooden bowls, trays, boxes, seagrass or hyacinth bags, embroidery ..etc..
- Natural materials: Rattan core, peels, webbing cane, bamboo, sea-grass rope, palm-leaf, coconut, jute, willow..

Our main markets are:

Japan, India, USA, Korea..

We look forward to corporate with all wholesale Distributors or Retailer from the World.

#### SEASHELL PRODUCTS



#### SEASHELL PRODUCTS

















#### SEAGRASS – WATER HYACINTH PRODUCTS







































#### SEAGRASS, RATTAN

















#### BAMBOO WEAVING

#### VARIATION KFFLKYJ-SU-X











#### WOODEN DECOR

#### VARIATION































#### EMBROIDERY SMALL BAGS







COLOR







#### 3D GREETING CARD















#### SHELL CUTLERY STAND







L4.2xW3cm



L8xW1.6cm









#### CATTLE HORN SPOON





















#### **RATTAN DECORATION**





















### BAMBOO BIRDCAGE DECORATION













## **THANK YOU**