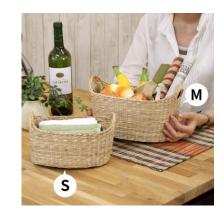

dicraft Viet – DUC NHAT CONSULTING TRADING AND IMPORT – EXPORT CO., LTD was founded in Hanoi, Vietnam.

We produce and supply Vietnamese handicrafts products to worldwide market.

Our main products are:

- Seashell and pearl decorations, bathroom items, Bamboo lantern, birdcage decoration, baskets, wooden bowls, trays, boxes, seagrass or hyacinth bags, embroidery ..etc..
- Natural materials: Rattan core, peels, webbing cane, bamboo, sea-grass rope, palm-leaf, coconut, jute, willow..

Our main markets are:

Japan, India, USA, Korea..

We look forward to corporate with all wholesale Distributors or Retailer from the World.

#### SEASHELL PRODUCTS



#### SEASHELL PRODUCTS

















#### SEAGRASS – WATER HYACINTH PRODUCTS







































#### SEAGRASS, RATTAN

















#### BAMBOO WEAVING

#### VARIATION KFFLKYJ-SU-X











#### WOODEN DECOR

#### VARIATION































#### EMBROIDERY SMALL BAGS







COLOR







#### 3D GREETING CARD















#### SHELL CUTLERY STAND







L4.2xW3cm



L8xW1.6cm









#### CATTLE HORN SPOON





















#### **RATTAN DECORATION**





















### BAMBOO BIRDCAGE DECORATION













## **THANK YOU**