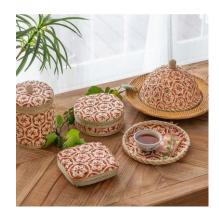

D was founded in Hanoi, Vietnam.

We produce and supply Vietnamese handicrafts products to worldwide market.

Our main products are:

- Seashell and pearl decorations, bathroom items, Bamboo lantern, birdcage decoration, baskets, wooden bowls, trays, boxes, seagrass or hyacinth bags, embroidery ..etc..
- Natural materials: Rattan core, peels, webbing cane, bamboo, sea-grass rope, palm-leaf, coconut, jute, willow..

Our main markets are:

Japan, India, USA, Korea..

We look forward to corporate with all wholesale Distributors or Retailer from the World.

#### SEASHELL PRODUCTS



#### SEASHELL PRODUCTS

















#### SEAGRASS – WATER HYACINTH PRODUCTS







































#### SEAGRASS, RATTAN

















#### BAMBOO WEAVING

#### VARIATION KFFLKYJ-SU-X











#### WOODEN DECOR

#### VARIATION































#### EMBROIDERY SMALL BAGS







COLOR







#### 3D GREETING CARD















#### SHELL CUTLERY STAND







L4.2xW3cm



L8xW1.6cm









#### CATTLE HORN SPOON





















#### **RATTAN DECORATION**





















### BAMBOO BIRDCAGE DECORATION













## **THANK YOU**