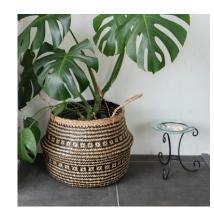

Viet – DUC NHAT CONSULTING TRADING AND IMPORT – EXPORT CO., LTD was founded in Hanoi, Vietnam.

We produce and supply Vietnamese handicrafts products to worldwide market.

Our main products are:

- Seashell and pearl decorations, bathroom items, Bamboo lantern, birdcage decoration, baskets, wooden bowls, trays, boxes, seagrass or hyacinth bags, embroidery ..etc..
- Natural materials: Rattan core, peels, webbing cane, bamboo, sea-grass rope, palm-leaf, coconut, jute, willow..

Our main markets are:

Japan, India, USA, Korea..

We look forward to corporate with all wholesale Distributors or Retailer from the World.

#### SEASHELL PRODUCTS



#### SEASHELL PRODUCTS

















#### SEAGRASS – WATER HYACINTH PRODUCTS







































#### SEAGRASS, RATTAN

















#### BAMBOO WEAVING

#### VARIATION KFFLKYJ-SU-X











#### WOODEN DECOR

#### VARIATION































#### EMBROIDERY SMALL BAGS







COLOR







#### 3D GREETING CARD















#### SHELL CUTLERY STAND







L4.2xW3cm



L8xW1.6cm









#### CATTLE HORN SPOON





















#### **RATTAN DECORATION**





















### BAMBOO BIRDCAGE DECORATION













## **THANK YOU**