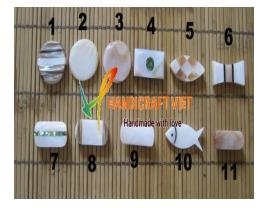

ems, Bamboo lantern, birdcage decoration, baskets, wooden bowls, trays, boxes, seagrass or hyacinth bags, embroidery ..etc..
- Natural materials: Rattan core, peels, webbing cane, bamboo, sea-grass rope, palm-leaf, coconut, jute, willow..

Our main markets are:

Japan, India, USA, Korea..

We look forward to corporate with all wholesale Distributors or Retailer from the World.

#### SEASHELL PRODUCTS



#### SEASHELL PRODUCTS

















#### SEAGRASS – WATER HYACINTH PRODUCTS







































#### SEAGRASS, RATTAN

















#### BAMBOO WEAVING

#### VARIATION KFFLKYJ-SU-X











#### WOODEN DECOR

#### VARIATION































#### EMBROIDERY SMALL BAGS







COLOR







#### 3D GREETING CARD















#### SHELL CUTLERY STAND







L4.2xW3cm



L8xW1.6cm









#### CATTLE HORN SPOON





















#### **RATTAN DECORATION**





















### BAMBOO BIRDCAGE DECORATION













## **THANK YOU**