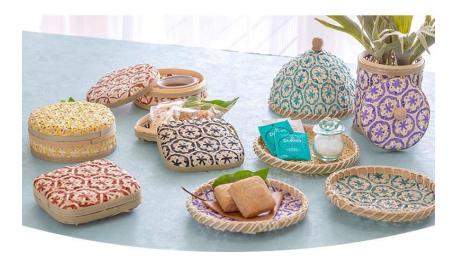

O., LTD was founded in Hanoi, Vietnam.

We produce and supply Vietnamese handicrafts products to worldwide market.

Our main products are:

- Seashell and pearl decorations, bathroom items, Bamboo lantern, birdcage decoration, baskets, wooden bowls, trays, boxes, seagrass or hyacinth bags, embroidery ..etc..
- Natural materials: Rattan core, peels, webbing cane, bamboo, sea-grass rope, palm-leaf, coconut, jute, willow..

Our main markets are:

Japan, India, USA, Korea..

We look forward to corporate with all wholesale Distributors or Retailer from the World.

#### SEASHELL PRODUCTS



#### SEASHELL PRODUCTS

















#### SEAGRASS – WATER HYACINTH PRODUCTS







































#### SEAGRASS, RATTAN

















#### BAMBOO WEAVING

#### VARIATION KFFLKYJ-SU-X











#### WOODEN DECOR

#### VARIATION































#### EMBROIDERY SMALL BAGS







COLOR







#### 3D GREETING CARD















#### SHELL CUTLERY STAND







L4.2xW3cm



L8xW1.6cm









#### CATTLE HORN SPOON





















#### **RATTAN DECORATION**





















### BAMBOO BIRDCAGE DECORATION













## **THANK YOU**