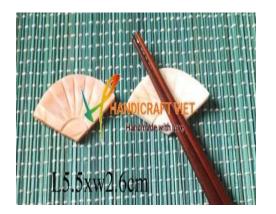

ration, baskets, wooden bowls, trays, boxes, seagrass or hyacinth bags, embroidery ..etc..
- Natural materials: Rattan core, peels, webbing cane, bamboo, sea-grass rope, palm-leaf, coconut, jute, willow..

Our main markets are:

Japan, India, USA, Korea..

We look forward to corporate with all wholesale Distributors or Retailer from the World.

#### SEASHELL PRODUCTS



#### SEASHELL PRODUCTS

















#### SEAGRASS – WATER HYACINTH PRODUCTS







































#### SEAGRASS, RATTAN

















#### BAMBOO WEAVING

#### VARIATION KFFLKYJ-SU-X











#### WOODEN DECOR

#### VARIATION































#### EMBROIDERY SMALL BAGS







COLOR







#### 3D GREETING CARD















#### SHELL CUTLERY STAND







L4.2xW3cm



L8xW1.6cm









#### CATTLE HORN SPOON





















#### **RATTAN DECORATION**





















### BAMBOO BIRDCAGE DECORATION













## **THANK YOU**