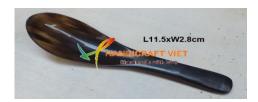

ys, boxes, seagrass or hyacinth bags, embroidery ..etc..
- Natural materials: Rattan core, peels, webbing cane, bamboo, sea-grass rope, palm-leaf, coconut, jute, willow..

Our main markets are:

Japan, India, USA, Korea..

We look forward to corporate with all wholesale Distributors or Retailer from the World.

#### SEASHELL PRODUCTS



#### SEASHELL PRODUCTS

















#### SEAGRASS – WATER HYACINTH PRODUCTS







































#### SEAGRASS, RATTAN

















#### BAMBOO WEAVING

#### VARIATION KFFLKYJ-SU-X











#### WOODEN DECOR

#### VARIATION































#### EMBROIDERY SMALL BAGS







COLOR







#### 3D GREETING CARD















#### SHELL CUTLERY STAND







L4.2xW3cm



L8xW1.6cm









#### CATTLE HORN SPOON





















#### **RATTAN DECORATION**





















### BAMBOO BIRDCAGE DECORATION













## **THANK YOU**