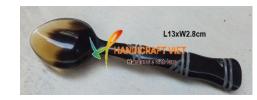

trays, boxes, seagrass or hyacinth bags, embroidery ..etc..
- Natural materials: Rattan core, peels, webbing cane, bamboo, sea-grass rope, palm-leaf, coconut, jute, willow..

Our main markets are:

Japan, India, USA, Korea..

We look forward to corporate with all wholesale Distributors or Retailer from the World.

#### SEASHELL PRODUCTS



#### SEASHELL PRODUCTS

















#### SEAGRASS – WATER HYACINTH PRODUCTS







































#### SEAGRASS, RATTAN

















#### BAMBOO WEAVING

#### VARIATION KFFLKYJ-SU-X











#### WOODEN DECOR

#### VARIATION































#### EMBROIDERY SMALL BAGS







COLOR







#### 3D GREETING CARD















#### SHELL CUTLERY STAND







L4.2xW3cm



L8xW1.6cm









#### CATTLE HORN SPOON





















#### **RATTAN DECORATION**





















### BAMBOO BIRDCAGE DECORATION













## **THANK YOU**