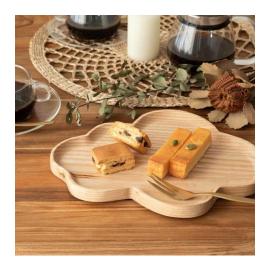

d supply Vietnamese handicrafts products to worldwide market.

Our main products are:

- Seashell and pearl decorations, bathroom items, Bamboo lantern, birdcage decoration, baskets, wooden bowls, trays, boxes, seagrass or hyacinth bags, embroidery ..etc..
- Natural materials: Rattan core, peels, webbing cane, bamboo, sea-grass rope, palm-leaf, coconut, jute, willow..

Our main markets are:

Japan, India, USA, Korea..

We look forward to corporate with all wholesale Distributors or Retailer from the World.

#### SEASHELL PRODUCTS



#### SEASHELL PRODUCTS

















#### SEAGRASS – WATER HYACINTH PRODUCTS







































#### SEAGRASS, RATTAN

















#### BAMBOO WEAVING

#### VARIATION KFFLKYJ-SU-X











#### WOODEN DECOR

#### VARIATION































#### EMBROIDERY SMALL BAGS







COLOR







#### 3D GREETING CARD















#### SHELL CUTLERY STAND







L4.2xW3cm



L8xW1.6cm









#### CATTLE HORN SPOON





















#### **RATTAN DECORATION**





















### BAMBOO BIRDCAGE DECORATION













## **THANK YOU**