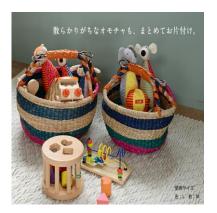

– DUC NHAT CONSULTING TRADING AND IMPORT – EXPORT CO., LTD was founded in Hanoi, Vietnam.

We produce and supply Vietnamese handicrafts products to worldwide market.

Our main products are:

- Seashell and pearl decorations, bathroom items, Bamboo lantern, birdcage decoration, baskets, wooden bowls, trays, boxes, seagrass or hyacinth bags, embroidery ..etc..
- Natural materials: Rattan core, peels, webbing cane, bamboo, sea-grass rope, palm-leaf, coconut, jute, willow..

Our main markets are:

Japan, India, USA, Korea..

We look forward to corporate with all wholesale Distributors or Retailer from the World.

#### SEASHELL PRODUCTS



#### SEASHELL PRODUCTS

















#### SEAGRASS – WATER HYACINTH PRODUCTS







































#### SEAGRASS, RATTAN

















#### BAMBOO WEAVING

#### VARIATION KFFLKYJ-SU-X











#### WOODEN DECOR

#### VARIATION































#### EMBROIDERY SMALL BAGS







COLOR







#### 3D GREETING CARD















#### SHELL CUTLERY STAND







L4.2xW3cm



L8xW1.6cm









#### CATTLE HORN SPOON





















#### **RATTAN DECORATION**





















### BAMBOO BIRDCAGE DECORATION













## **THANK YOU**