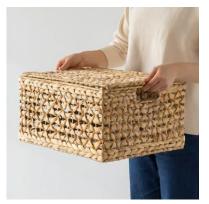

e.

## About Handicraft Viet

Handicraft Viet – DUC NHAT CONSULTING TRADING AND IMPORT – EXPORT CO., LTD was founded in Hanoi, Vietnam.

We produce and supply Vietnamese handicrafts products to worldwide market.

Our main products are:

- Seashell and pearl decorations, bathroom items, Bamboo lantern, birdcage decoration, baskets, wooden bowls, trays, boxes, seagrass or hyacinth bags, embroidery ..etc..
- Natural materials: Rattan core, peels, webbing cane, bamboo, sea-grass rope, palm-leaf, coconut, jute, willow..

Our main markets are:

Japan, India, USA, Korea..

We look forward to corporate with all wholesale Distributors or Retailer from the World.

#### SEASHELL PRODUCTS



#### SEASHELL PRODUCTS

















#### SEAGRASS – WATER HYACINTH PRODUCTS







































#### SEAGRASS, RATTAN

















#### BAMBOO WEAVING

#### VARIATION KFFLKYJ-SU-X











#### WOODEN DECOR

#### VARIATION































#### EMBROIDERY SMALL BAGS







COLOR







#### 3D GREETING CARD















#### SHELL CUTLERY STAND







L4.2xW3cm



L8xW1.6cm









#### CATTLE HORN SPOON





















#### **RATTAN DECORATION**





















### BAMBOO BIRDCAGE DECORATION













## **THANK YOU**