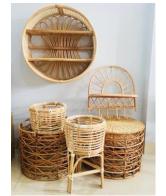

- Natural materials: Rattan core, peels, webbing cane, bamboo, sea-grass rope, palm-leaf, coconut, jute, willow..

Our main markets are:

Japan, India, USA, Korea..

We look forward to corporate with all wholesale Distributors or Retailer from the World.

#### SEASHELL PRODUCTS



#### SEASHELL PRODUCTS

















#### SEAGRASS – WATER HYACINTH PRODUCTS







































#### SEAGRASS, RATTAN

















#### BAMBOO WEAVING

#### VARIATION KFFLKYJ-SU-X











#### WOODEN DECOR

#### VARIATION































#### EMBROIDERY SMALL BAGS







COLOR







#### 3D GREETING CARD















#### SHELL CUTLERY STAND







L4.2xW3cm



L8xW1.6cm









#### CATTLE HORN SPOON





















#### **RATTAN DECORATION**





















### BAMBOO BIRDCAGE DECORATION













## **THANK YOU**