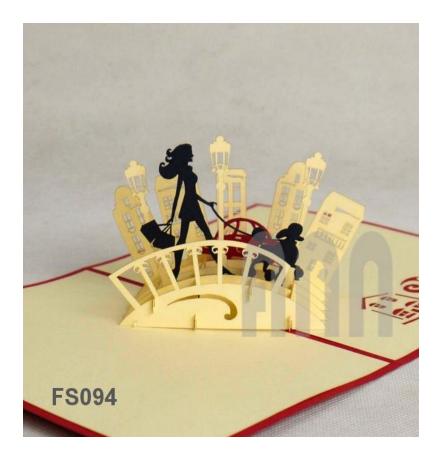

shell and pearl decorations, bathroom items, Bamboo lantern, birdcage decoration, baskets, wooden bowls, trays, boxes, seagrass or hyacinth bags, embroidery ..etc..
- Natural materials: Rattan core, peels, webbing cane, bamboo, sea-grass rope, palm-leaf, coconut, jute, willow..

Our main markets are:

Japan, India, USA, Korea..

We look forward to corporate with all wholesale Distributors or Retailer from the World.

#### SEASHELL PRODUCTS



#### SEASHELL PRODUCTS

















#### SEAGRASS – WATER HYACINTH PRODUCTS







































#### SEAGRASS, RATTAN

















#### BAMBOO WEAVING

#### VARIATION KFFLKYJ-SU-X











#### WOODEN DECOR

#### VARIATION































#### EMBROIDERY SMALL BAGS







COLOR







#### 3D GREETING CARD















#### SHELL CUTLERY STAND







L4.2xW3cm



L8xW1.6cm









#### CATTLE HORN SPOON





















#### **RATTAN DECORATION**





















### BAMBOO BIRDCAGE DECORATION













## **THANK YOU**