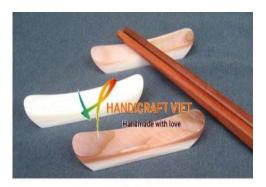

rn, birdcage decoration, baskets, wooden bowls, trays, boxes, seagrass or hyacinth bags, embroidery ..etc..
- Natural materials: Rattan core, peels, webbing cane, bamboo, sea-grass rope, palm-leaf, coconut, jute, willow..

Our main markets are:

Japan, India, USA, Korea..

We look forward to corporate with all wholesale Distributors or Retailer from the World.

#### SEASHELL PRODUCTS



#### SEASHELL PRODUCTS

















#### SEAGRASS – WATER HYACINTH PRODUCTS







































#### SEAGRASS, RATTAN

















#### BAMBOO WEAVING

#### VARIATION KFFLKYJ-SU-X











#### WOODEN DECOR

#### VARIATION































#### EMBROIDERY SMALL BAGS







COLOR







#### 3D GREETING CARD















#### SHELL CUTLERY STAND







L4.2xW3cm



L8xW1.6cm









#### CATTLE HORN SPOON





















#### **RATTAN DECORATION**





















### BAMBOO BIRDCAGE DECORATION













## **THANK YOU**