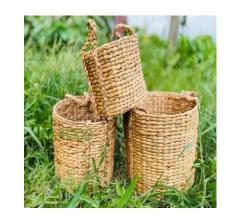

heritage.

## About Handicraft Viet

Handicraft Viet – DUC NHAT CONSULTING TRADING AND IMPORT – EXPORT CO., LTD was founded in Hanoi, Vietnam.

We produce and supply Vietnamese handicrafts products to worldwide market.

Our main products are:

- Seashell and pearl decorations, bathroom items, Bamboo lantern, birdcage decoration, baskets, wooden bowls, trays, boxes, seagrass or hyacinth bags, embroidery ..etc..
- Natural materials: Rattan core, peels, webbing cane, bamboo, sea-grass rope, palm-leaf, coconut, jute, willow..

Our main markets are:

Japan, India, USA, Korea..

We look forward to corporate with all wholesale Distributors or Retailer from the World.

#### SEASHELL PRODUCTS



#### SEASHELL PRODUCTS

















#### SEAGRASS – WATER HYACINTH PRODUCTS







































#### SEAGRASS, RATTAN

















#### BAMBOO WEAVING

#### VARIATION KFFLKYJ-SU-X











#### WOODEN DECOR

#### VARIATION































#### EMBROIDERY SMALL BAGS







COLOR







#### 3D GREETING CARD















#### SHELL CUTLERY STAND







L4.2xW3cm



L8xW1.6cm









#### CATTLE HORN SPOON





















#### **RATTAN DECORATION**





















### BAMBOO BIRDCAGE DECORATION













## **THANK YOU**