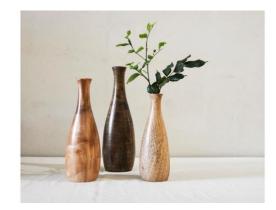

amese handicrafts products to worldwide market.

Our main products are:

- Seashell and pearl decorations, bathroom items, Bamboo lantern, birdcage decoration, baskets, wooden bowls, trays, boxes, seagrass or hyacinth bags, embroidery ..etc..
- Natural materials: Rattan core, peels, webbing cane, bamboo, sea-grass rope, palm-leaf, coconut, jute, willow..

Our main markets are:

Japan, India, USA, Korea..

We look forward to corporate with all wholesale Distributors or Retailer from the World.

#### SEASHELL PRODUCTS



#### SEASHELL PRODUCTS

















#### SEAGRASS – WATER HYACINTH PRODUCTS







































#### SEAGRASS, RATTAN

















#### BAMBOO WEAVING

#### VARIATION KFFLKYJ-SU-X











#### WOODEN DECOR

#### VARIATION































#### EMBROIDERY SMALL BAGS







COLOR







#### 3D GREETING CARD















#### SHELL CUTLERY STAND







L4.2xW3cm



L8xW1.6cm









#### CATTLE HORN SPOON





















#### **RATTAN DECORATION**





















### BAMBOO BIRDCAGE DECORATION













## **THANK YOU**