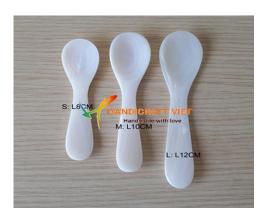

tion, baskets, wooden bowls, trays, boxes, seagrass or hyacinth bags, embroidery ..etc..
- Natural materials: Rattan core, peels, webbing cane, bamboo, sea-grass rope, palm-leaf, coconut, jute, willow..

Our main markets are:

Japan, India, USA, Korea..

We look forward to corporate with all wholesale Distributors or Retailer from the World.

#### SEASHELL PRODUCTS



#### SEASHELL PRODUCTS

















#### SEAGRASS – WATER HYACINTH PRODUCTS







































#### SEAGRASS, RATTAN

















#### BAMBOO WEAVING

#### VARIATION KFFLKYJ-SU-X











#### WOODEN DECOR

#### VARIATION































#### EMBROIDERY SMALL BAGS







COLOR







#### 3D GREETING CARD















#### SHELL CUTLERY STAND







L4.2xW3cm



L8xW1.6cm









#### CATTLE HORN SPOON





















#### **RATTAN DECORATION**





















### BAMBOO BIRDCAGE DECORATION













## **THANK YOU**