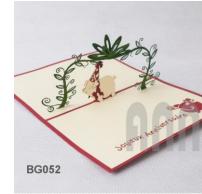

l and pearl decorations, bathroom items, Bamboo lantern, birdcage decoration, baskets, wooden bowls, trays, boxes, seagrass or hyacinth bags, embroidery ..etc..
- Natural materials: Rattan core, peels, webbing cane, bamboo, sea-grass rope, palm-leaf, coconut, jute, willow..

Our main markets are:

Japan, India, USA, Korea..

We look forward to corporate with all wholesale Distributors or Retailer from the World.

#### SEASHELL PRODUCTS



#### SEASHELL PRODUCTS

















#### SEAGRASS – WATER HYACINTH PRODUCTS







































#### SEAGRASS, RATTAN

















#### BAMBOO WEAVING

#### VARIATION KFFLKYJ-SU-X











#### WOODEN DECOR

#### VARIATION































#### EMBROIDERY SMALL BAGS







COLOR







#### 3D GREETING CARD















#### SHELL CUTLERY STAND







L4.2xW3cm



L8xW1.6cm









#### CATTLE HORN SPOON





















#### **RATTAN DECORATION**





















### BAMBOO BIRDCAGE DECORATION













## **THANK YOU**