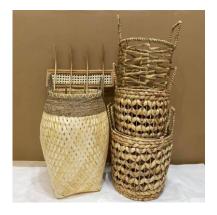

age.

## About Handicraft Viet

Handicraft Viet – DUC NHAT CONSULTING TRADING AND IMPORT – EXPORT CO., LTD was founded in Hanoi, Vietnam.

We produce and supply Vietnamese handicrafts products to worldwide market.

Our main products are:

- Seashell and pearl decorations, bathroom items, Bamboo lantern, birdcage decoration, baskets, wooden bowls, trays, boxes, seagrass or hyacinth bags, embroidery ..etc..
- Natural materials: Rattan core, peels, webbing cane, bamboo, sea-grass rope, palm-leaf, coconut, jute, willow..

Our main markets are:

Japan, India, USA, Korea..

We look forward to corporate with all wholesale Distributors or Retailer from the World.

#### SEASHELL PRODUCTS



#### SEASHELL PRODUCTS

















#### SEAGRASS – WATER HYACINTH PRODUCTS







































#### SEAGRASS, RATTAN

















#### BAMBOO WEAVING

#### VARIATION KFFLKYJ-SU-X











#### WOODEN DECOR

#### VARIATION































#### EMBROIDERY SMALL BAGS







COLOR







#### 3D GREETING CARD















#### SHELL CUTLERY STAND







L4.2xW3cm



L8xW1.6cm









#### CATTLE HORN SPOON





















#### **RATTAN DECORATION**





















### BAMBOO BIRDCAGE DECORATION













## **THANK YOU**