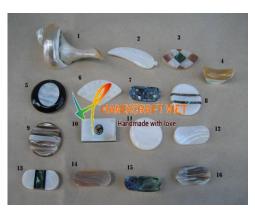

s, Bamboo lantern, birdcage decoration, baskets, wooden bowls, trays, boxes, seagrass or hyacinth bags, embroidery ..etc..
- Natural materials: Rattan core, peels, webbing cane, bamboo, sea-grass rope, palm-leaf, coconut, jute, willow..

Our main markets are:

Japan, India, USA, Korea..

We look forward to corporate with all wholesale Distributors or Retailer from the World.

#### SEASHELL PRODUCTS



#### SEASHELL PRODUCTS

















#### SEAGRASS – WATER HYACINTH PRODUCTS







































#### SEAGRASS, RATTAN

















#### BAMBOO WEAVING

#### VARIATION KFFLKYJ-SU-X











#### WOODEN DECOR

#### VARIATION































#### EMBROIDERY SMALL BAGS







COLOR







#### 3D GREETING CARD















#### SHELL CUTLERY STAND







L4.2xW3cm



L8xW1.6cm









#### CATTLE HORN SPOON





















#### **RATTAN DECORATION**





















### BAMBOO BIRDCAGE DECORATION













## **THANK YOU**