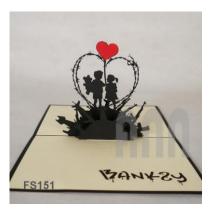

arl decorations, bathroom items, Bamboo lantern, birdcage decoration, baskets, wooden bowls, trays, boxes, seagrass or hyacinth bags, embroidery ..etc..
- Natural materials: Rattan core, peels, webbing cane, bamboo, sea-grass rope, palm-leaf, coconut, jute, willow..

Our main markets are:

Japan, India, USA, Korea..

We look forward to corporate with all wholesale Distributors or Retailer from the World.

#### SEASHELL PRODUCTS



#### SEASHELL PRODUCTS

















#### SEAGRASS – WATER HYACINTH PRODUCTS







































#### SEAGRASS, RATTAN

















#### BAMBOO WEAVING

#### VARIATION KFFLKYJ-SU-X











#### WOODEN DECOR

#### VARIATION































#### EMBROIDERY SMALL BAGS







COLOR







#### 3D GREETING CARD















#### SHELL CUTLERY STAND







L4.2xW3cm



L8xW1.6cm









#### CATTLE HORN SPOON





















#### **RATTAN DECORATION**





















### BAMBOO BIRDCAGE DECORATION













## **THANK YOU**