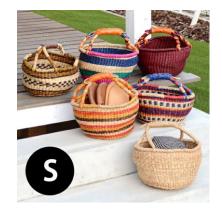

aft Viet – DUC NHAT CONSULTING TRADING AND IMPORT – EXPORT CO., LTD was founded in Hanoi, Vietnam.

We produce and supply Vietnamese handicrafts products to worldwide market.

Our main products are:

- Seashell and pearl decorations, bathroom items, Bamboo lantern, birdcage decoration, baskets, wooden bowls, trays, boxes, seagrass or hyacinth bags, embroidery ..etc..
- Natural materials: Rattan core, peels, webbing cane, bamboo, sea-grass rope, palm-leaf, coconut, jute, willow..

Our main markets are:

Japan, India, USA, Korea..

We look forward to corporate with all wholesale Distributors or Retailer from the World.

#### SEASHELL PRODUCTS



#### SEASHELL PRODUCTS

















#### SEAGRASS – WATER HYACINTH PRODUCTS







































#### SEAGRASS, RATTAN

















#### BAMBOO WEAVING

#### VARIATION KFFLKYJ-SU-X











#### WOODEN DECOR

#### VARIATION































#### EMBROIDERY SMALL BAGS







COLOR







#### 3D GREETING CARD















#### SHELL CUTLERY STAND







L4.2xW3cm



L8xW1.6cm









#### CATTLE HORN SPOON





















#### **RATTAN DECORATION**





















### BAMBOO BIRDCAGE DECORATION













## **THANK YOU**