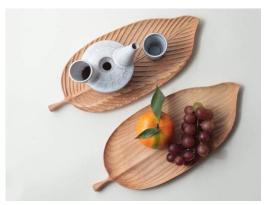

handicrafts products to worldwide market.

Our main products are:

- Seashell and pearl decorations, bathroom items, Bamboo lantern, birdcage decoration, baskets, wooden bowls, trays, boxes, seagrass or hyacinth bags, embroidery ..etc..
- Natural materials: Rattan core, peels, webbing cane, bamboo, sea-grass rope, palm-leaf, coconut, jute, willow..

Our main markets are:

Japan, India, USA, Korea..

We look forward to corporate with all wholesale Distributors or Retailer from the World.

#### SEASHELL PRODUCTS



#### SEASHELL PRODUCTS

















#### SEAGRASS – WATER HYACINTH PRODUCTS







































#### SEAGRASS, RATTAN

















#### BAMBOO WEAVING

#### VARIATION KFFLKYJ-SU-X











#### WOODEN DECOR

#### VARIATION































#### EMBROIDERY SMALL BAGS







COLOR







#### 3D GREETING CARD















#### SHELL CUTLERY STAND







L4.2xW3cm



L8xW1.6cm









#### CATTLE HORN SPOON





















#### **RATTAN DECORATION**





















### BAMBOO BIRDCAGE DECORATION













## **THANK YOU**