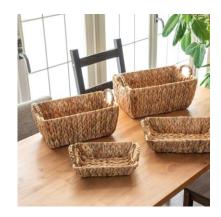

ultural and historical heritage.

## About Handicraft Viet

Handicraft Viet – DUC NHAT CONSULTING TRADING AND IMPORT – EXPORT CO., LTD was founded in Hanoi, Vietnam.

We produce and supply Vietnamese handicrafts products to worldwide market.

Our main products are:

- Seashell and pearl decorations, bathroom items, Bamboo lantern, birdcage decoration, baskets, wooden bowls, trays, boxes, seagrass or hyacinth bags, embroidery ..etc..
- Natural materials: Rattan core, peels, webbing cane, bamboo, sea-grass rope, palm-leaf, coconut, jute, willow..

Our main markets are:

Japan, India, USA, Korea..

We look forward to corporate with all wholesale Distributors or Retailer from the World.

#### SEASHELL PRODUCTS



#### SEASHELL PRODUCTS

















#### SEAGRASS – WATER HYACINTH PRODUCTS







































#### SEAGRASS, RATTAN

















#### BAMBOO WEAVING

#### VARIATION KFFLKYJ-SU-X











#### WOODEN DECOR

#### VARIATION































#### EMBROIDERY SMALL BAGS







COLOR







#### 3D GREETING CARD















#### SHELL CUTLERY STAND







L4.2xW3cm



L8xW1.6cm









#### CATTLE HORN SPOON





















#### **RATTAN DECORATION**





















### BAMBOO BIRDCAGE DECORATION













## **THANK YOU**