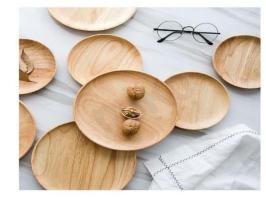

Vietnamese handicrafts products to worldwide market.

Our main products are:

- Seashell and pearl decorations, bathroom items, Bamboo lantern, birdcage decoration, baskets, wooden bowls, trays, boxes, seagrass or hyacinth bags, embroidery ..etc..
- Natural materials: Rattan core, peels, webbing cane, bamboo, sea-grass rope, palm-leaf, coconut, jute, willow..

Our main markets are:

Japan, India, USA, Korea..

We look forward to corporate with all wholesale Distributors or Retailer from the World.

#### SEASHELL PRODUCTS



#### SEASHELL PRODUCTS

















#### SEAGRASS – WATER HYACINTH PRODUCTS







































#### SEAGRASS, RATTAN

















#### BAMBOO WEAVING

#### VARIATION KFFLKYJ-SU-X











#### WOODEN DECOR

#### VARIATION































#### EMBROIDERY SMALL BAGS







COLOR







#### 3D GREETING CARD















#### SHELL CUTLERY STAND







L4.2xW3cm



L8xW1.6cm









#### CATTLE HORN SPOON





















#### **RATTAN DECORATION**





















### BAMBOO BIRDCAGE DECORATION













## **THANK YOU**