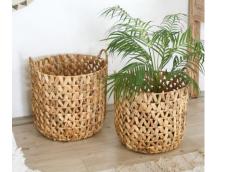

al heritage.

## About Handicraft Viet

Handicraft Viet – DUC NHAT CONSULTING TRADING AND IMPORT – EXPORT CO., LTD was founded in Hanoi, Vietnam.

We produce and supply Vietnamese handicrafts products to worldwide market.

Our main products are:

- Seashell and pearl decorations, bathroom items, Bamboo lantern, birdcage decoration, baskets, wooden bowls, trays, boxes, seagrass or hyacinth bags, embroidery ..etc..
- Natural materials: Rattan core, peels, webbing cane, bamboo, sea-grass rope, palm-leaf, coconut, jute, willow..

Our main markets are:

Japan, India, USA, Korea..

We look forward to corporate with all wholesale Distributors or Retailer from the World.

#### SEASHELL PRODUCTS



#### SEASHELL PRODUCTS

















#### SEAGRASS – WATER HYACINTH PRODUCTS







































#### SEAGRASS, RATTAN

















#### BAMBOO WEAVING

#### VARIATION KFFLKYJ-SU-X











#### WOODEN DECOR

#### VARIATION































#### EMBROIDERY SMALL BAGS







COLOR







#### 3D GREETING CARD















#### SHELL CUTLERY STAND







L4.2xW3cm



L8xW1.6cm









#### CATTLE HORN SPOON





















#### **RATTAN DECORATION**





















### BAMBOO BIRDCAGE DECORATION













## **THANK YOU**