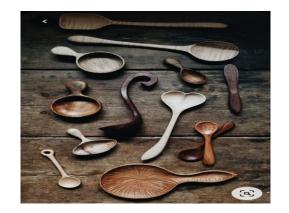

ietnamese handicrafts products to worldwide market.

Our main products are:

- Seashell and pearl decorations, bathroom items, Bamboo lantern, birdcage decoration, baskets, wooden bowls, trays, boxes, seagrass or hyacinth bags, embroidery ..etc..
- Natural materials: Rattan core, peels, webbing cane, bamboo, sea-grass rope, palm-leaf, coconut, jute, willow..

Our main markets are:

Japan, India, USA, Korea..

We look forward to corporate with all wholesale Distributors or Retailer from the World.

#### SEASHELL PRODUCTS



#### SEASHELL PRODUCTS

















#### SEAGRASS – WATER HYACINTH PRODUCTS







































#### SEAGRASS, RATTAN

















#### BAMBOO WEAVING

#### VARIATION KFFLKYJ-SU-X











#### WOODEN DECOR

#### VARIATION































#### EMBROIDERY SMALL BAGS







COLOR







#### 3D GREETING CARD















#### SHELL CUTLERY STAND







L4.2xW3cm



L8xW1.6cm









#### CATTLE HORN SPOON





















#### **RATTAN DECORATION**





















### BAMBOO BIRDCAGE DECORATION













## **THANK YOU**