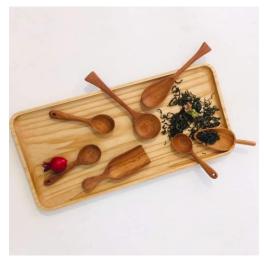

tnamese handicrafts products to worldwide market.

Our main products are:

- Seashell and pearl decorations, bathroom items, Bamboo lantern, birdcage decoration, baskets, wooden bowls, trays, boxes, seagrass or hyacinth bags, embroidery ..etc..
- Natural materials: Rattan core, peels, webbing cane, bamboo, sea-grass rope, palm-leaf, coconut, jute, willow..

Our main markets are:

Japan, India, USA, Korea..

We look forward to corporate with all wholesale Distributors or Retailer from the World.

#### SEASHELL PRODUCTS



#### SEASHELL PRODUCTS

















#### SEAGRASS – WATER HYACINTH PRODUCTS







































#### SEAGRASS, RATTAN

















#### BAMBOO WEAVING

#### VARIATION KFFLKYJ-SU-X











#### WOODEN DECOR

#### VARIATION































#### EMBROIDERY SMALL BAGS







COLOR







#### 3D GREETING CARD















#### SHELL CUTLERY STAND







L4.2xW3cm



L8xW1.6cm









#### CATTLE HORN SPOON





















#### **RATTAN DECORATION**





















### BAMBOO BIRDCAGE DECORATION













## **THANK YOU**