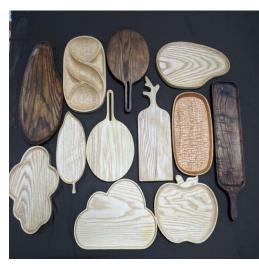

ly Vietnamese handicrafts products to worldwide market.

Our main products are:

- Seashell and pearl decorations, bathroom items, Bamboo lantern, birdcage decoration, baskets, wooden bowls, trays, boxes, seagrass or hyacinth bags, embroidery ..etc..
- Natural materials: Rattan core, peels, webbing cane, bamboo, sea-grass rope, palm-leaf, coconut, jute, willow..

Our main markets are:

Japan, India, USA, Korea..

We look forward to corporate with all wholesale Distributors or Retailer from the World.

#### SEASHELL PRODUCTS



#### SEASHELL PRODUCTS

















#### SEAGRASS – WATER HYACINTH PRODUCTS







































#### SEAGRASS, RATTAN

















#### BAMBOO WEAVING

#### VARIATION KFFLKYJ-SU-X











#### WOODEN DECOR

#### VARIATION































#### EMBROIDERY SMALL BAGS







COLOR







#### 3D GREETING CARD















#### SHELL CUTLERY STAND







L4.2xW3cm



L8xW1.6cm









#### CATTLE HORN SPOON





















#### **RATTAN DECORATION**





















### BAMBOO BIRDCAGE DECORATION













## **THANK YOU**