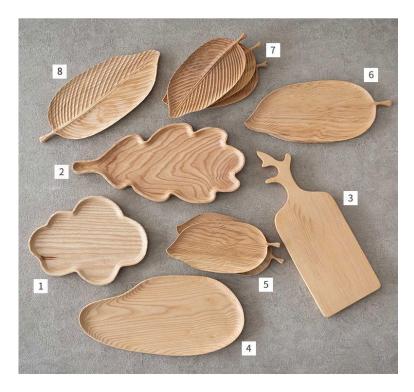

oduce and supply Vietnamese handicrafts products to worldwide market.

Our main products are:

- Seashell and pearl decorations, bathroom items, Bamboo lantern, birdcage decoration, baskets, wooden bowls, trays, boxes, seagrass or hyacinth bags, embroidery ..etc..
- Natural materials: Rattan core, peels, webbing cane, bamboo, sea-grass rope, palm-leaf, coconut, jute, willow..

Our main markets are:

Japan, India, USA, Korea..

We look forward to corporate with all wholesale Distributors or Retailer from the World.

#### SEASHELL PRODUCTS



#### SEASHELL PRODUCTS

















#### SEAGRASS – WATER HYACINTH PRODUCTS







































#### SEAGRASS, RATTAN

















#### BAMBOO WEAVING

#### VARIATION KFFLKYJ-SU-X











#### WOODEN DECOR

#### VARIATION































#### EMBROIDERY SMALL BAGS







COLOR







#### 3D GREETING CARD















#### SHELL CUTLERY STAND







L4.2xW3cm



L8xW1.6cm









#### CATTLE HORN SPOON





















#### **RATTAN DECORATION**





















### BAMBOO BIRDCAGE DECORATION













## **THANK YOU**