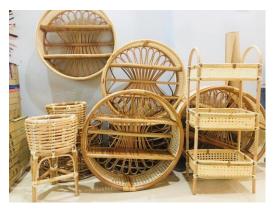

dery ..etc..
- Natural materials: Rattan core, peels, webbing cane, bamboo, sea-grass rope, palm-leaf, coconut, jute, willow..

Our main markets are:

Japan, India, USA, Korea..

We look forward to corporate with all wholesale Distributors or Retailer from the World.

#### SEASHELL PRODUCTS



#### SEASHELL PRODUCTS

















#### SEAGRASS – WATER HYACINTH PRODUCTS







































#### SEAGRASS, RATTAN

















#### BAMBOO WEAVING

#### VARIATION KFFLKYJ-SU-X











#### WOODEN DECOR

#### VARIATION































#### EMBROIDERY SMALL BAGS







COLOR







#### 3D GREETING CARD















#### SHELL CUTLERY STAND







L4.2xW3cm



L8xW1.6cm









#### CATTLE HORN SPOON





















#### **RATTAN DECORATION**





















### BAMBOO BIRDCAGE DECORATION













## **THANK YOU**