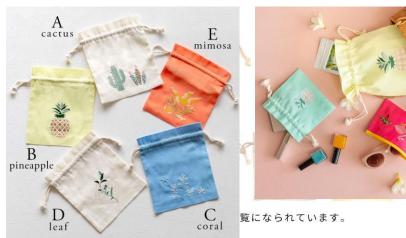

market.

Our main products are:

- Seashell and pearl decorations, bathroom items, Bamboo lantern, birdcage decoration, baskets, wooden bowls, trays, boxes, seagrass or hyacinth bags, embroidery ..etc..
- Natural materials: Rattan core, peels, webbing cane, bamboo, sea-grass rope, palm-leaf, coconut, jute, willow..

Our main markets are:

Japan, India, USA, Korea..

We look forward to corporate with all wholesale Distributors or Retailer from the World.

#### SEASHELL PRODUCTS



#### SEASHELL PRODUCTS

















#### SEAGRASS – WATER HYACINTH PRODUCTS







































#### SEAGRASS, RATTAN

















#### BAMBOO WEAVING

#### VARIATION KFFLKYJ-SU-X











#### WOODEN DECOR

#### VARIATION































#### EMBROIDERY SMALL BAGS







COLOR







#### 3D GREETING CARD















#### SHELL CUTLERY STAND







L4.2xW3cm



L8xW1.6cm









#### CATTLE HORN SPOON





















#### **RATTAN DECORATION**





















### BAMBOO BIRDCAGE DECORATION













## **THANK YOU**