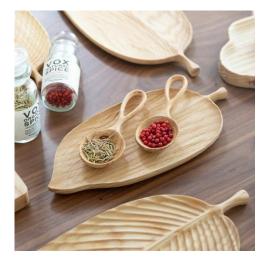

uce and supply Vietnamese handicrafts products to worldwide market.

Our main products are:

- Seashell and pearl decorations, bathroom items, Bamboo lantern, birdcage decoration, baskets, wooden bowls, trays, boxes, seagrass or hyacinth bags, embroidery ..etc..
- Natural materials: Rattan core, peels, webbing cane, bamboo, sea-grass rope, palm-leaf, coconut, jute, willow..

Our main markets are:

Japan, India, USA, Korea..

We look forward to corporate with all wholesale Distributors or Retailer from the World.

#### SEASHELL PRODUCTS



#### SEASHELL PRODUCTS

















#### SEAGRASS – WATER HYACINTH PRODUCTS







































#### SEAGRASS, RATTAN

















#### BAMBOO WEAVING

#### VARIATION KFFLKYJ-SU-X











#### WOODEN DECOR

#### VARIATION































#### EMBROIDERY SMALL BAGS







COLOR







#### 3D GREETING CARD















#### SHELL CUTLERY STAND







L4.2xW3cm



L8xW1.6cm









#### CATTLE HORN SPOON





















#### **RATTAN DECORATION**





















### BAMBOO BIRDCAGE DECORATION













## **THANK YOU**