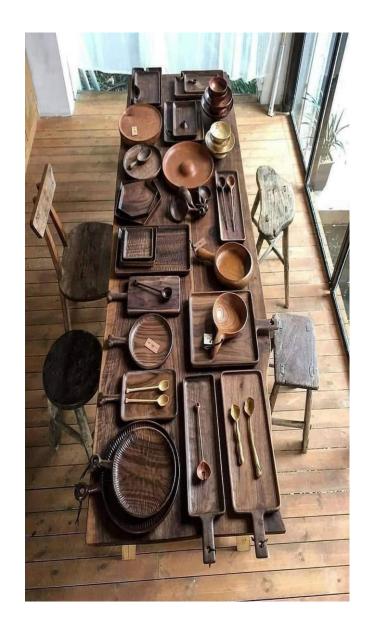

supply Vietnamese handicrafts products to worldwide market.

Our main products are:

- Seashell and pearl decorations, bathroom items, Bamboo lantern, birdcage decoration, baskets, wooden bowls, trays, boxes, seagrass or hyacinth bags, embroidery ..etc..
- Natural materials: Rattan core, peels, webbing cane, bamboo, sea-grass rope, palm-leaf, coconut, jute, willow..

Our main markets are:

Japan, India, USA, Korea..

We look forward to corporate with all wholesale Distributors or Retailer from the World.

#### SEASHELL PRODUCTS



#### SEASHELL PRODUCTS

















#### SEAGRASS – WATER HYACINTH PRODUCTS







































#### SEAGRASS, RATTAN

















#### BAMBOO WEAVING

#### VARIATION KFFLKYJ-SU-X











#### WOODEN DECOR

#### VARIATION































#### EMBROIDERY SMALL BAGS







COLOR







#### 3D GREETING CARD















#### SHELL CUTLERY STAND







L4.2xW3cm



L8xW1.6cm









#### CATTLE HORN SPOON





















#### **RATTAN DECORATION**





















### BAMBOO BIRDCAGE DECORATION













## **THANK YOU**