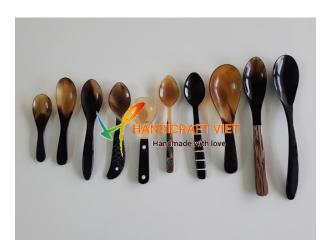

s, trays, boxes, seagrass or hyacinth bags, embroidery ..etc..
- Natural materials: Rattan core, peels, webbing cane, bamboo, sea-grass rope, palm-leaf, coconut, jute, willow..

Our main markets are:

Japan, India, USA, Korea..

We look forward to corporate with all wholesale Distributors or Retailer from the World.

#### SEASHELL PRODUCTS



#### SEASHELL PRODUCTS

















#### SEAGRASS – WATER HYACINTH PRODUCTS







































#### SEAGRASS, RATTAN

















#### BAMBOO WEAVING

#### VARIATION KFFLKYJ-SU-X











#### WOODEN DECOR

#### VARIATION































#### EMBROIDERY SMALL BAGS







COLOR







#### 3D GREETING CARD















#### SHELL CUTLERY STAND







L4.2xW3cm



L8xW1.6cm









#### CATTLE HORN SPOON





















#### **RATTAN DECORATION**





















### BAMBOO BIRDCAGE DECORATION













## **THANK YOU**