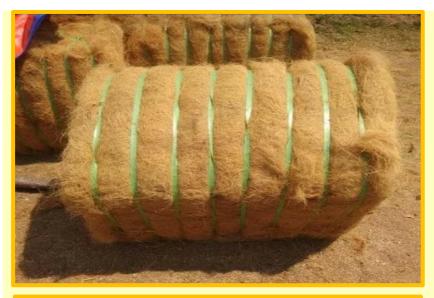

# **COIR LOG**

#### **APPLICATION:**

-Coir logs is a product of erosion control for hills, shores, coastlines and other erosion-prone areas.

-With the ease of installation and use, this coir roll creates a natural control area that helps control corrosion.

-Coir logs have been used effectively in rehabilitation projects, stable areas and construction sites.