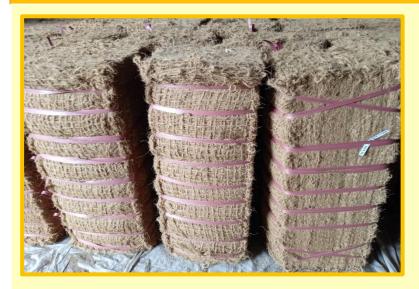

## **COIR NET**

#### **APPLICATION**

- Coir nets for high-tech agriculture, replacing ropes for vines and perennial ornamental plants. The bio-coir mesh is covered around the base. Specially put strawberries to keep moisture and temperature for plants, limit harmful insects, ...

- Isolate fruit in contact with soil, limit damaged fruit.

- Minimize weeds and limit fertilizer leaching.

-Coir nets are used to cover landslides and hills, very effectively. Overcoming landslides, barren land, ...

- Coir net retains moisture and has high aesthetic value when used for growing crops, as "wall".

| COIR NET have wide 2m x length 20m, square 40m2/ roll, 5-10 rolls in 1 bales |                                                                    | PACKING<br>CONT 40 FT |
|------------------------------------------------------------------------------|--------------------------------------------------------------------|-----------------------|
| Size 1                                                                       | 22 x 22 yarn/ m2, double x double, weight 200g/m2 (GSM)            | 260 bales             |
| Size 2                                                                       | 36 x 36 yarn/ m2, double x single, weight 200g/m2 (GSM)            | 400 bales             |
| Size 3                                                                       | 40 x 40 yarn/ m2, double x double, weight 400g – 600g/ m2<br>(GSM) | 240 BALES             |