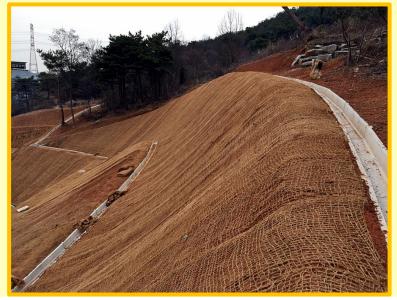

# **COIR LOG**

#### **APPLICATION:**

-Coir logs is a product of erosion control for hills, shores, coastlines and other erosion-prone areas.

-With the ease of installation and use, this coir roll creates a natural control area that helps control corrosion.

-Coir logs have been used effectively in rehabilitation projects, stable areas and construction sites.

#### **SPECIFICATION:**

| Diameter   | Length  | PACKING ON<br>CONT 40 | OTHER                                                               |
|------------|---------|-----------------------|---------------------------------------------------------------------|
| 30 – 50 cm | 2m – 6m | 450 - 100 pcs         | No holes or have<br>holes planting tree<br>follow customer<br>order |