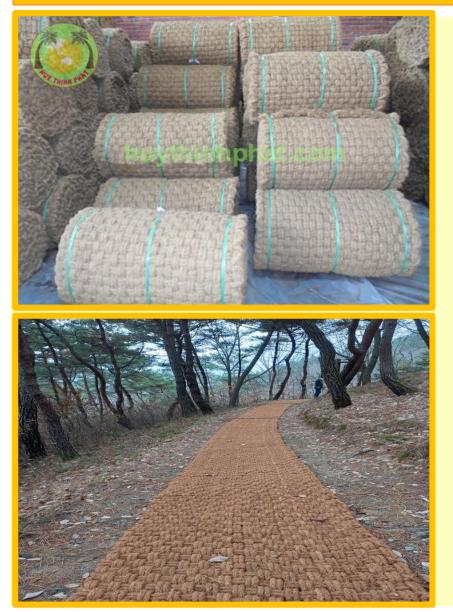

### **COIR MAT**

#### **APPLICATION**

Coir mats are a great material of road paving when the cement or concrete or bricks-made roads are not suitable due to environmental factor. The time-life of the mats may 2 years, after this duration the mats may be bio-degradable. The following locations are good place where the coir mats are suitable:

- Path surrounding the apartment buildings.
- Path from road to house.
- Path in the parks/ resorts.

| DIMENSION         | WEIGHT | ROLLS IN CONT         |
|-------------------|--------|-----------------------|
| 0.6m x 10m x35mm  | 44 kg  | 270 rolls/ cont 40'HC |
| 0.8m x 10m x 35mm | 58 kg  | 190 rolls/ cont 40'HC |
| 1.0m x 10m x 35mm | 73 kg  | 164 rolls/ cont 40'HC |
| 1.2m x 10m x 35mm | 88 kg  | 132 rolls/cont 40'HC  |
| 1.5m x 10m x 35mm | 110 kg | 110 rolls/cont 40'HC  |
| 2.0m x 10m x35mm  | 146 kg | 78 rolls/ cont 40'HC  |