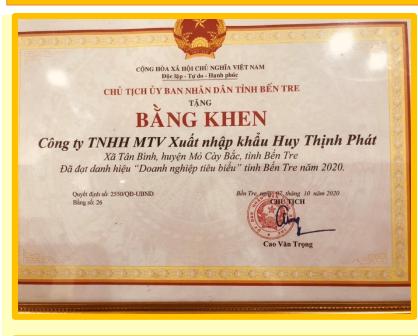

Import-Export Company Limited is an enterprise specializing in the production of products from coconut such as:

- COIR NET
- COIR MAT
- COIR ROPE
- COIR LOG
- COCONUT FIBER
- COIR POT

With a team of highly skilled workers with many years of experience in the coir handicraft industry. We are committed to providing the best products and services with the best quality to your company with the motto "Meeting customer expectation is our success".

The flexible payment, fast response time, especially the most competitive price in the market are one of the factors that make up our reputation. With the strength of quality and many years experience in the industry, Huy Thinh Phat is confident to bring the greatest satisfaction to customers when coming to us.

### HUY THINH PHAT COMPANY VIET NAM





### **ABOUT US** Certificates of merit and awards





## **COIR NET**





#### **APPLICATION**

- Coir nets for high-tech agriculture, replacing ropes for vines and perennial ornamental plants. The bio-coir mesh is covered around the base. Specially put strawberries to keep moisture and temperature for plants, limit harmful insects, ...

- Isolate fruit in contact with soil, limit damaged fruit.

- Minimize weeds and limit fertilizer leaching.

-Coir nets are used to cover landslides and hills, very effectively. Overcoming landslides, barren land, ...

- Coir net retains moisture and has high aesthetic value when used for growing crops, as "wall".

| COIR NET have wide 2m x length 20m, square 40m2/ roll, 5-10 rolls in 1 bales |