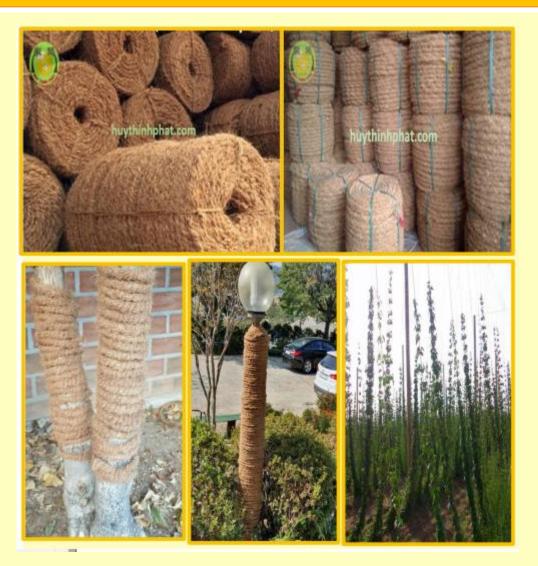

## **COIR ROPE**

#### **APPLICATION:**

-Wrap the trunk to keep the tree warm, the sap does not affect when the weather is cold.

-Suitable for long vines.. After using, you can top-dressing to increase soil moisture.

-Used for decorative items with high efficiency.

#### **SPECIFICATION**

| LENGTH   | 150 – 200M | PACKING ON<br>CONT 40 |
|----------|------------|-----------------------|
| DIAMETER | 10mm       | 2000 rolls            |
|          | 16-17mm    | 900 rolls             |
|          | 19 – 20mm  | 850 rolls             |

Other size can be change following customer request.