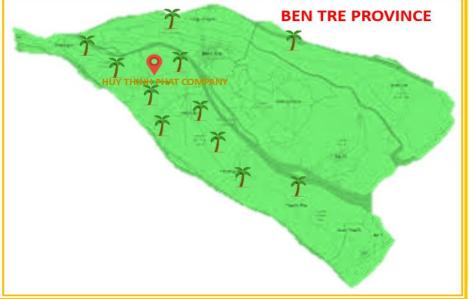

### **HUY THINH PHAT CO.,LTD**

Address: 199 Tan Duc A Hamlet, Tan Binh Village, Mo Cay Bac District, Ben Tre Province, Viet Nam. Tel: (84-75) 3844445 Fax: (84-75) 3844445 Email: <u>taihohtp@gmail.com</u> Website: <u>www.huythinhphat.com</u> Tax code: 1300 929 926 Mobile: +84 989 176 348

### ABOUT US:

Establish in 2013, Huy Thinh Phat Import-Export Company Limited is an enterprise specializing in the production of products from coconut such as:

- COIR NET
- COIR MAT
- COIR ROPE
- COIR LOG
- COCONUT FIBER
- COIR POT