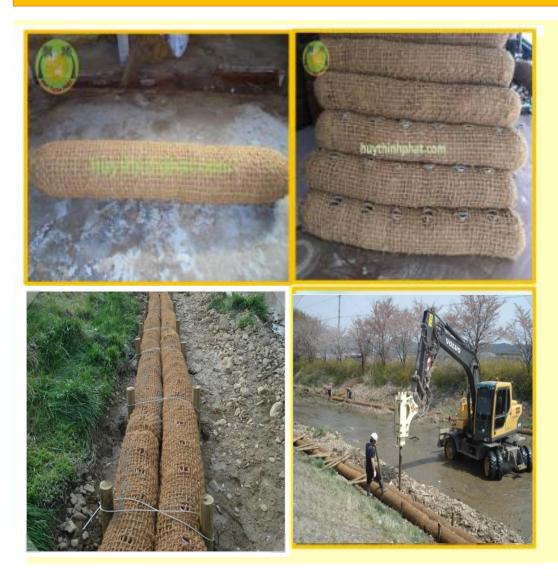

# **COIR LOG**

#### **APPLICATION:**

-Coir logs is a product of erosion control for hills, shores, coastlines and other erosion-prone areas.

-With the ease of installation and use, this coir roll creates a natural control area that helps control corrosion.

-Coir logs have been used effectively in rehabilitation projects, stable areas and construction sites.

#### **SPECIFICATION:**

| Diameter   | Length  | PACKING ON<br>CONT 40 | OTHER                                                               |
|------------|---------|-----------------------|---------------------------------------------------------------------|
| 30 – 50 cm | 2m – 6m | 450 - 100 pcs         | No holes or have<br>holes planting tree<br>follow customer<br>order |

Other size can be change following customer request.