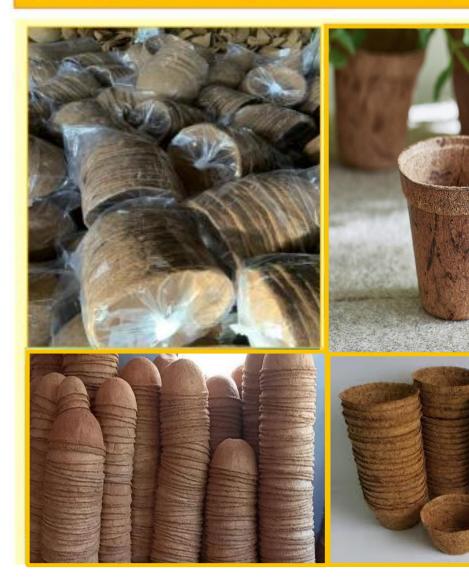

# COCONUT POT - COCO LINER

#### APPLICATION:

Coir is a lightweight material and will not break even if dropped. Therefore, it is suitable for hanging plants on the balcony or terrace.

If this pot is used to nurse, the plant will grow well and naturally. Roots can grow through the pot and grow normally when placed in the ground

Low cost, so you save money every time you change pots. It is also resistant to sunlight.

|                            | COCONUT POT                     |
|----------------------------|---------------------------------|
| Material                   | Coconut Husk Fiber              |
| Dimension                  | Diameter 30 cm , height 15.5 cm |
| Q'ty in 1 carton           | 10 pcs – 20 pcs                 |
| Production time            | 2 weeks 1 contaner              |
| Q'ty on container<br>20 FT | 12000 pcs                       |
| Minimum order              | 1 container                     |