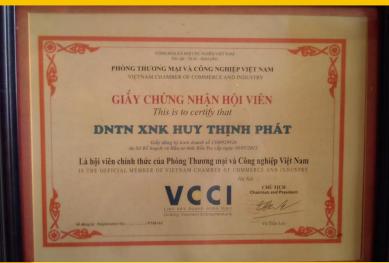

port-Export Company Limited is an enterprise specializing in the production of products from coconut such as:

- COIR NET
- COIR MAT
- COIR ROPE
- COIR LOG
- COCONUT FIBER
- COIR POT

With a team of highly skilled workers with many years of experience in the coir handicraft industry. We are committed to providing the best products and services with the best quality to your company with the motto "Meeting customer expectation is our success".

The flexible payment, fast response time, especially the most competitive price in the market are one of the factors that make up our reputation. With the strength of quality and many years experience in the industry, Huy Thinh Phat is confident to bring the greatest satisfaction to customers when coming to us.

### HUY THINH PHAT COMPANY VIET NAM





### **ABOUT US** Certificates of merit and awards





## **COIR NET**





#### **APPLICATION**

- Coir nets for high-tech agriculture, replacing ropes for vines and perennial ornamental plants. The bio-coir mesh is covered around the base. Specially put strawberries to keep moisture and temperature for plants, limit harmful insects, ...

- Isolate fruit in contact with soil, limit damaged fruit.

- Minimize weeds and limit fertilizer leaching.

-Coir nets are used to cover landslides and hills, very effectively. Overcoming landslides, barren land, ...

- Coir net retains moisture and has high aesthetic value when used for growing crops, as "wall".

| COIR NET have wide 2m x length 20m, square 40m2/ roll, 5-10 rolls in 1 bales |