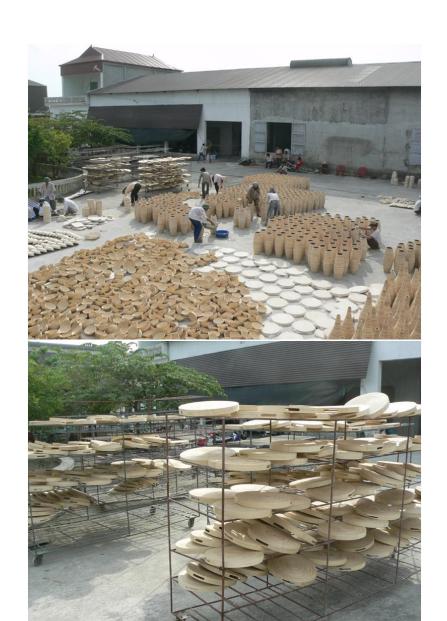

## TABLE WARE ITEMS

THE FACTORY

## **KCF Import And Export JSC**

www.kcf.vn

- -KCF company is located in Hanoi and the factory is is located in Namdinh province, workshops 5,000 square metre
- -The factory has arround 30 skilful fulltime workers and 20 part-time workers
- KCF is experienced in making spun bamboo items such as vases, bowls, table top items, decorative items
- -Factory can make arround 2 x 40' HC monthly
- -Main market: EU, Australia, Canada, Sweden, Japan
- Main customers: Aldi, Carrefour, XXXLutz, Oasis Homewares, Bouclairs
- All products are used food safe glue and lacquer (applied by EU standard, have LFGB test report)
- -100% products are QC checked before shipment.
- The factory is audited by BV and has BSCI certificate
- -KCF always give the buyers best prices, good quality, in time shipment
- Buyers can change any colours or give us any designs