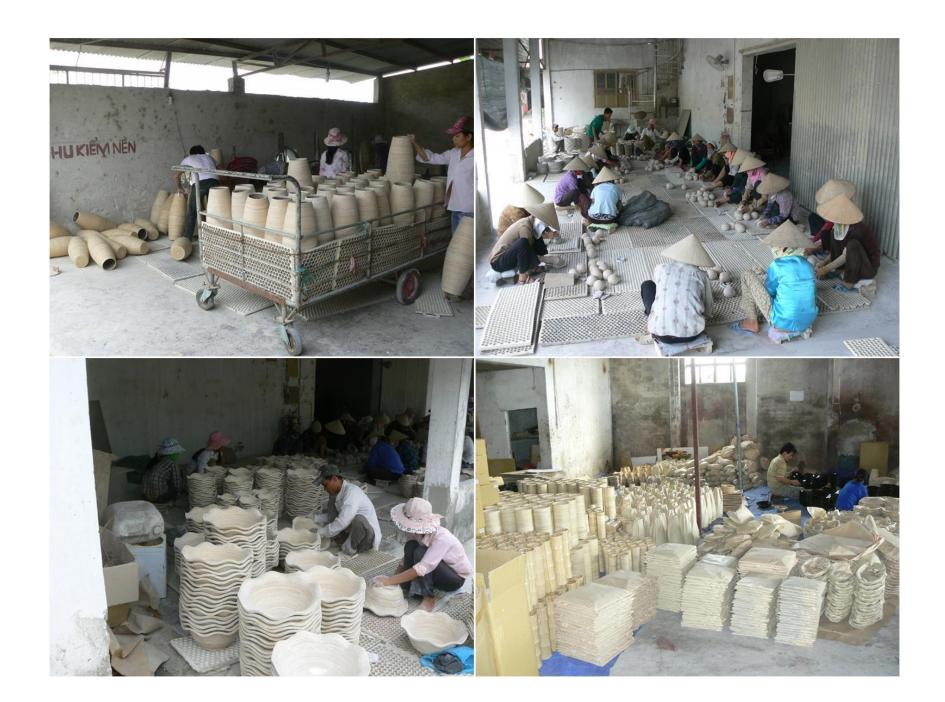

## **KCF Import And Export JSC**

www.kcf.vn

- -KCF company is located in Hanoi and the factory is is located in Namdinh province, workshops 5,000 square metre
- -The factory has arround 30 skilful fulltime workers and 20 part-time workers
- KCF is experienced in making spun bamboo items such as vases, bowls, table top items, decorative items
- -Factory can make arround 2 x 40' HC monthly
- -Main market: EU, Australia, Canada, Sweden, Japan
- Main customers: Aldi, Carrefour, XXXLutz, Oasis Homewares, Bouclairs
- All products are used food safe glue and lacquer (applied by EU standard, have LFGB test report)
- -100% products are QC checked before shipment.
- The factory is audited by BV and has BSCI certificate
- -KCF always give the buyers best prices, good quality, in time shipment
- Buyers can change any colours or give us any designs

## TABLE WARE ITEMS

THE FACTORY