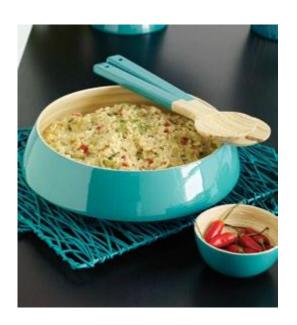

## **KCF Import And Export JSC**

www.kcf.vn

- -KCF company is located in Hanoi and the factory is is located in Namdinh province, workshops 5,000 square metre
- -The factory has arround 30 skilful fulltime workers and 20 part-time workers
- KCF is experienced in making spun bamboo items such as vases, bowls, table top items, decorative items
- -Factory can make arround 2 x 40' HC monthly
- -Main market: EU, Australia, Canada, Sweden, Japan
- Main customers: Aldi, Carrefour, XXXLutz, Oasis Homewares, Bouclairs
- All products are used food safe glue and lacquer (applied by EU standard, have LFGB test report)
- -100% products are QC checked before shipment.
- The factory is audited by BV and has BSCI certificate
- -KCF always give the buyers best prices, good quality, in time shipment
- Buyers can change any colours or give us any designs