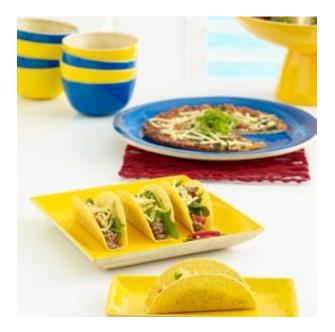

## **KCF Import And Export JSC**

www.kcf.vn

- -KCF company is located in Hanoi and the factory is is located in Namdinh province, workshops 5,000 square metre
- -The factory has arround 30 skilful fulltime workers and 20 part-time workers
- KCF is experienced in making spun bamboo items such as vases, bowls, table top items, decorative items
- -Factory can make arround 2 x 40' HC monthly
- -Main market: EU, Australia, Canada, Sweden, Japan
- Main customers: Aldi, Carrefour, XXXLutz, Oasis Homewares, Bouclairs
- All products are used food safe glue and lacquer (applied by EU standard, have LFGB test report)
- -100% products are QC checked before shipment.
- The factory is audited by BV and has BSCI certificate
- -KCF always give the buyers best prices, good quality, in time shipment
- Buyers can change any colours or give us any designs