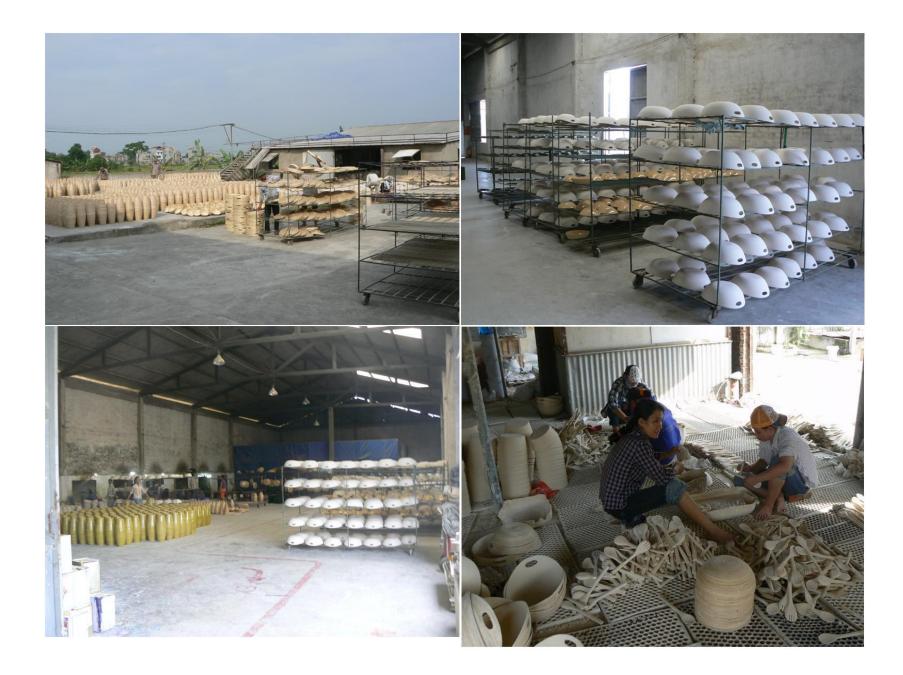

## **KCF Import And Export JSC**

www.kcf.vn

- -KCF company is located in Hanoi and the factory is is located in Namdinh province, workshops 5,000 square metre
- -The factory has arround 30 skilful fulltime workers and 20 part-time workers
- KCF is experienced in making spun bamboo items such as vases, bowls, table top items, decorative items
- -Factory can make arround 2 x 40' HC monthly
- -Main market: EU, Australia, Canada, Sweden, Japan
- Main customers: Aldi, Carrefour, XXXLutz, Oasis Homewares, Bouclairs
- All products are used food safe glue and lacquer (applied by EU standard, have LFGB test report)
- -100% products are QC checked before shipment.
- The factory is audited by BV and has BSCI certificate
- -KCF always give the buyers best prices, good quality, in time shipment
- Buyers can change any colours or give us any designs

## TABLE WARE ITEMS

THE FACTORY