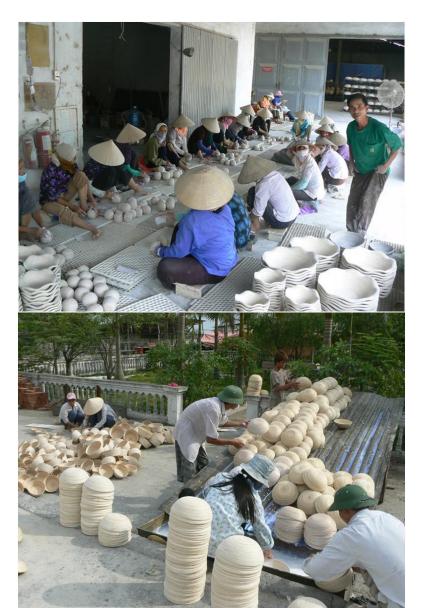

## TABLE WARE ITEMS

THE FACTORY

## **KCF Import And Export JSC**

www.kcf.vn

- -KCF company is located in Hanoi and the factory is is located in Namdinh province, workshops 5,000 square metre
- -The factory has arround 30 skilful fulltime workers and 20 part-time workers
- KCF is experienced in making spun bamboo items such as vases, bowls, table top items, decorative items
- -Factory can make arround 2 x 40' HC monthly
- -Main market: EU, Australia, Canada, Sweden, Japan
- Main customers: Aldi, Carrefour, XXXLutz, Oasis Homewares, Bouclairs
- All products are used food safe glue and lacquer (applied by EU standard, have LFGB test report)
- -100% products are QC checked before shipment.
- The factory is audited by BV and has BSCI certificate
- -KCF always give the buyers best prices, good quality, in time shipment
- Buyers can change any colours or give us any designs