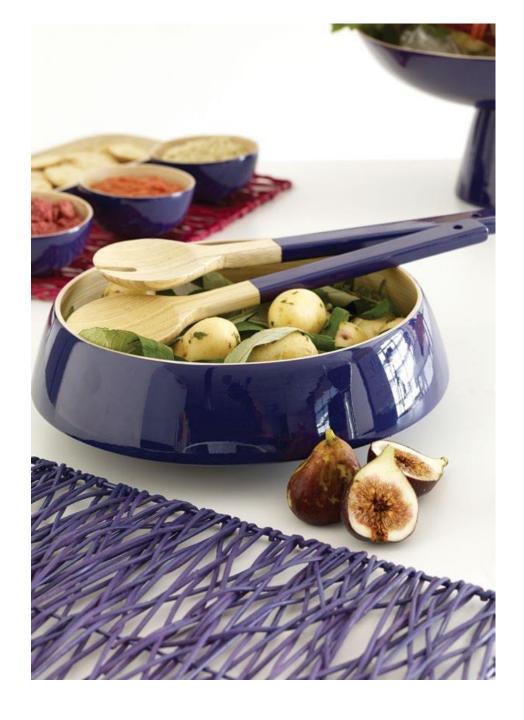

## **KCF Import And Export JSC**

www.kcf.vn

- -KCF company is located in Hanoi and the factory is is located in Namdinh province, workshops 5,000 square metre
- -The factory has arround 30 skilful fulltime workers and 20 part-time workers
- KCF is experienced in making spun bamboo items such as vases, bowls, table top items, decorative items
- -Factory can make arround 2 x 40' HC monthly
- -Main market: EU, Australia, Canada, Sweden, Japan
- Main customers: Aldi, Carrefour, XXXLutz, Oasis Homewares, Bouclairs
- All products are used food safe glue and lacquer (applied by EU standard, have LFGB test report)
- -100% products are QC checked before shipment.
- The factory is audited by BV and has BSCI certificate
- -KCF always give the buyers best prices, good quality, in time shipment
- Buyers can change any colours or give us any designs