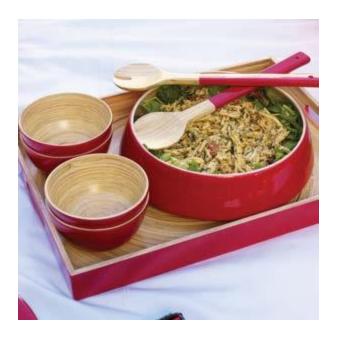

actory is is located in Namdinh province, workshops 5,000 square metre
- -The factory has arround 30 skilful fulltime workers and 20 part-time workers
- KCF is experienced in making spun bamboo items such as vases, bowls, table top items, decorative items
- -Factory can make arround 2 x 40' HC monthly
- -Main market: EU, Australia, Canada, Sweden, Japan
- Main customers: Aldi, Carrefour, XXXLutz, Oasis Homewares, Bouclairs
- All products are used food safe glue and lacquer (applied by EU standard, have LFGB test report)
- -100% products are QC checked before shipment.
- The factory is audited by BV and has BSCI certificate
- -KCF always give the buyers best prices, good quality, in time shipment
- Buyers can change any colours or give us any designs







## TABLE WARE ITEMS

















































































































































































THE FACTORY