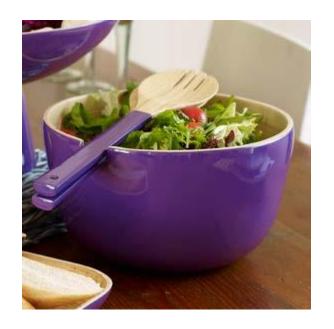

## **KCF Import And Export JSC**

www.kcf.vn

- -KCF company is located in Hanoi and the factory is is located in Namdinh province, workshops 5,000 square metre
- -The factory has arround 30 skilful fulltime workers and 20 part-time workers
- KCF is experienced in making spun bamboo items such as vases, bowls, table top items, decorative items
- -Factory can make arround 2 x 40' HC monthly
- -Main market: EU, Australia, Canada, Sweden, Japan
- Main customers: Aldi, Carrefour, XXXLutz, Oasis Homewares, Bouclairs
- All products are used food safe glue and lacquer (applied by EU standard, have LFGB test report)
- -100% products are QC checked before shipment.
- The factory is audited by BV and has BSCI certificate
- -KCF always give the buyers best prices, good quality, in time shipment
- Buyers can change any colours or give us any designs

## TABLE WARE ITEMS

THE FACTORY