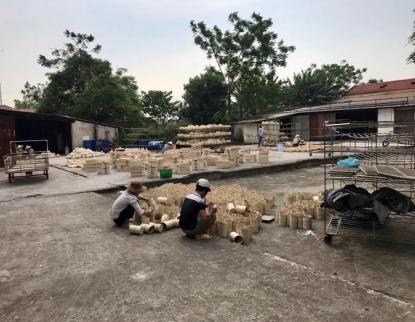

## **KCF Import And Export JSC**

www.kcf.vn

- -KCF company is located in Hanoi and the factory is is located in Namdinh province, workshops 5,000 square metre
- -The factory has arround 30 skilful fulltime workers and 20 part-time workers
- KCF is experienced in making spun bamboo items such as vases, bowls, table top items, decorative items
- -Factory can make arround 2 x 40' HC monthly
- -Main market: EU, Australia, Canada, Sweden, Japan
- Main customers: Aldi, Carrefour, XXXLutz, Oasis Homewares, Bouclairs
- All products are used food safe glue and lacquer (applied by EU standard, have LFGB test report)
- -100% products are QC checked before shipment.
- The factory is audited by BV and has BSCI certificate
- -KCF always give the buyers best prices, good quality, in time shipment
- Buyers can change any colours or give us any designs