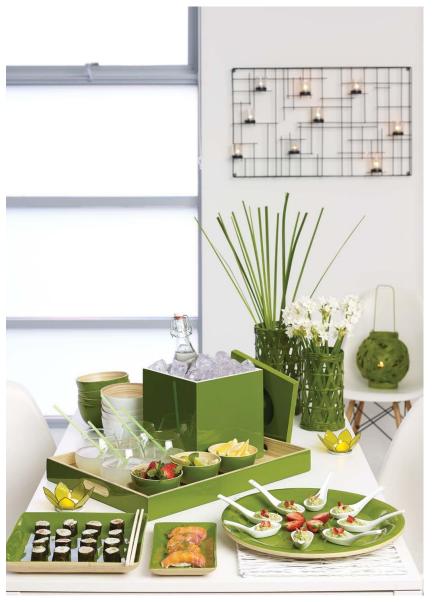

he factory is is located in Namdinh province, workshops 5,000 square metre
- -The factory has arround 30 skilful fulltime workers and 20 part-time workers
- KCF is experienced in making spun bamboo items such as vases, bowls, table top items, decorative items
- -Factory can make arround 2 x 40' HC monthly
- -Main market: EU, Australia, Canada, Sweden, Japan
- Main customers: Aldi, Carrefour, XXXLutz, Oasis Homewares, Bouclairs
- All products are used food safe glue and lacquer (applied by EU standard, have LFGB test report)
- -100% products are QC checked before shipment.
- The factory is audited by BV and has BSCI certificate
- -KCF always give the buyers best prices, good quality, in time shipment
- Buyers can change any colours or give us any designs







## TABLE WARE ITEMS

















































































































































































THE FACTORY