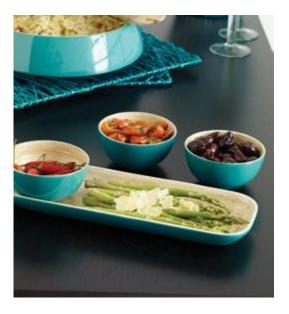

## **KCF Import And Export JSC**

www.kcf.vn

- -KCF company is located in Hanoi and the factory is is located in Namdinh province, workshops 5,000 square metre
- -The factory has arround 30 skilful fulltime workers and 20 part-time workers
- KCF is experienced in making spun bamboo items such as vases, bowls, table top items, decorative items
- -Factory can make arround 2 x 40' HC monthly
- -Main market: EU, Australia, Canada, Sweden, Japan
- Main customers: Aldi, Carrefour, XXXLutz, Oasis Homewares, Bouclairs
- All products are used food safe glue and lacquer (applied by EU standard, have LFGB test report)
- -100% products are QC checked before shipment.
- The factory is audited by BV and has BSCI certificate
- -KCF always give the buyers best prices, good quality, in time shipment
- Buyers can change any colours or give us any designs