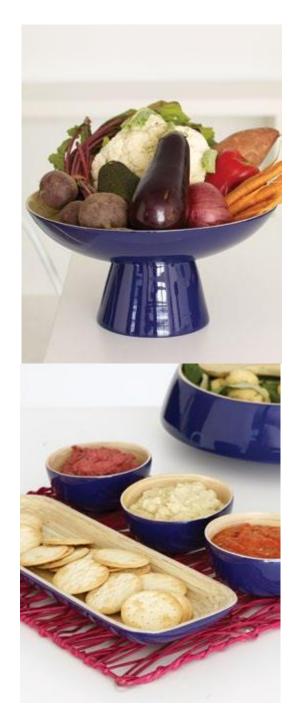

## **KCF Import And Export JSC**

www.kcf.vn

- -KCF company is located in Hanoi and the factory is is located in Namdinh province, workshops 5,000 square metre
- -The factory has arround 30 skilful fulltime workers and 20 part-time workers
- KCF is experienced in making spun bamboo items such as vases, bowls, table top items, decorative items
- -Factory can make arround 2 x 40' HC monthly
- -Main market: EU, Australia, Canada, Sweden, Japan
- Main customers: Aldi, Carrefour, XXXLutz, Oasis Homewares, Bouclairs
- All products are used food safe glue and lacquer (applied by EU standard, have LFGB test report)
- -100% products are QC checked before shipment.
- The factory is audited by BV and has BSCI certificate
- -KCF always give the buyers best prices, good quality, in time shipment
- Buyers can change any colours or give us any designs