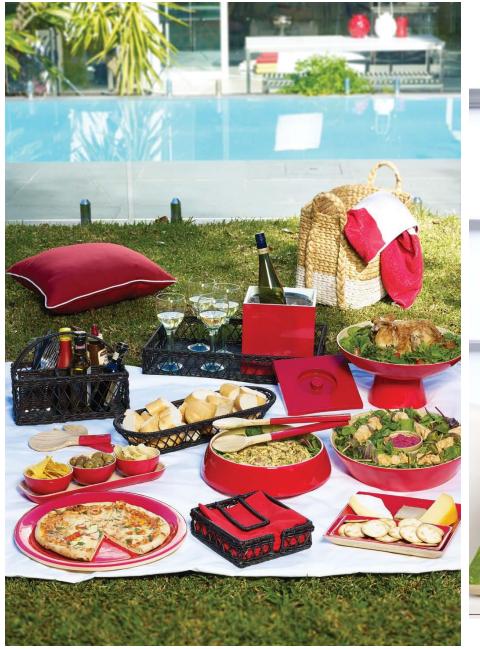

the factory is is located in Namdinh province, workshops 5,000 square metre
- -The factory has arround 30 skilful fulltime workers and 20 part-time workers
- KCF is experienced in making spun bamboo items such as vases, bowls, table top items, decorative items
- -Factory can make arround 2 x 40' HC monthly
- -Main market: EU, Australia, Canada, Sweden, Japan
- Main customers: Aldi, Carrefour, XXXLutz, Oasis Homewares, Bouclairs
- All products are used food safe glue and lacquer (applied by EU standard, have LFGB test report)
- -100% products are QC checked before shipment.
- The factory is audited by BV and has BSCI certificate
- -KCF always give the buyers best prices, good quality, in time shipment
- Buyers can change any colours or give us any designs







## TABLE WARE ITEMS

















































































































































































THE FACTORY