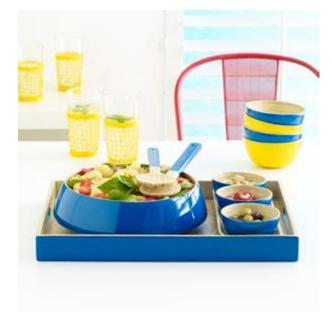

## **KCF Import And Export JSC**

www.kcf.vn

- -KCF company is located in Hanoi and the factory is is located in Namdinh province, workshops 5,000 square metre
- -The factory has arround 30 skilful fulltime workers and 20 part-time workers
- KCF is experienced in making spun bamboo items such as vases, bowls, table top items, decorative items
- -Factory can make arround 2 x 40' HC monthly
- -Main market: EU, Australia, Canada, Sweden, Japan
- Main customers: Aldi, Carrefour, XXXLutz, Oasis Homewares, Bouclairs
- All products are used food safe glue and lacquer (applied by EU standard, have LFGB test report)
- -100% products are QC checked before shipment.
- The factory is audited by BV and has BSCI certificate
- -KCF always give the buyers best prices, good quality, in time shipment
- Buyers can change any colours or give us any designs