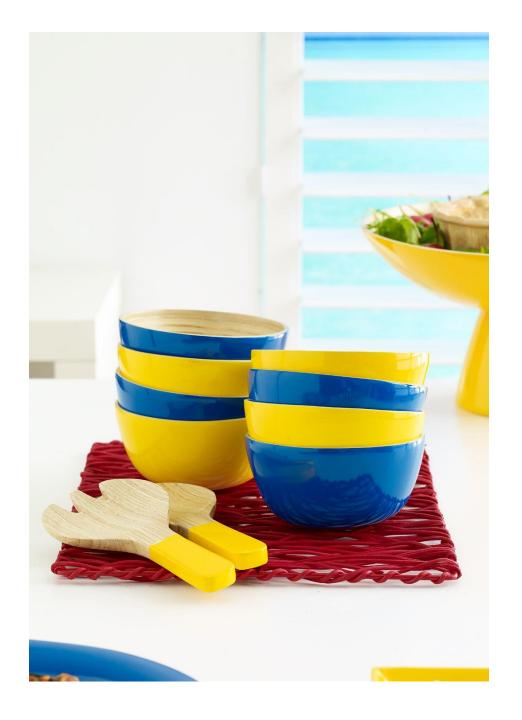

## **KCF Import And Export JSC**

www.kcf.vn

- -KCF company is located in Hanoi and the factory is is located in Namdinh province, workshops 5,000 square metre
- -The factory has arround 30 skilful fulltime workers and 20 part-time workers
- KCF is experienced in making spun bamboo items such as vases, bowls, table top items, decorative items
- -Factory can make arround 2 x 40' HC monthly
- -Main market: EU, Australia, Canada, Sweden, Japan
- Main customers: Aldi, Carrefour, XXXLutz, Oasis Homewares, Bouclairs
- All products are used food safe glue and lacquer (applied by EU standard, have LFGB test report)
- -100% products are QC checked before shipment.
- The factory is audited by BV and has BSCI certificate
- -KCF always give the buyers best prices, good quality, in time shipment
- Buyers can change any colours or give us any designs