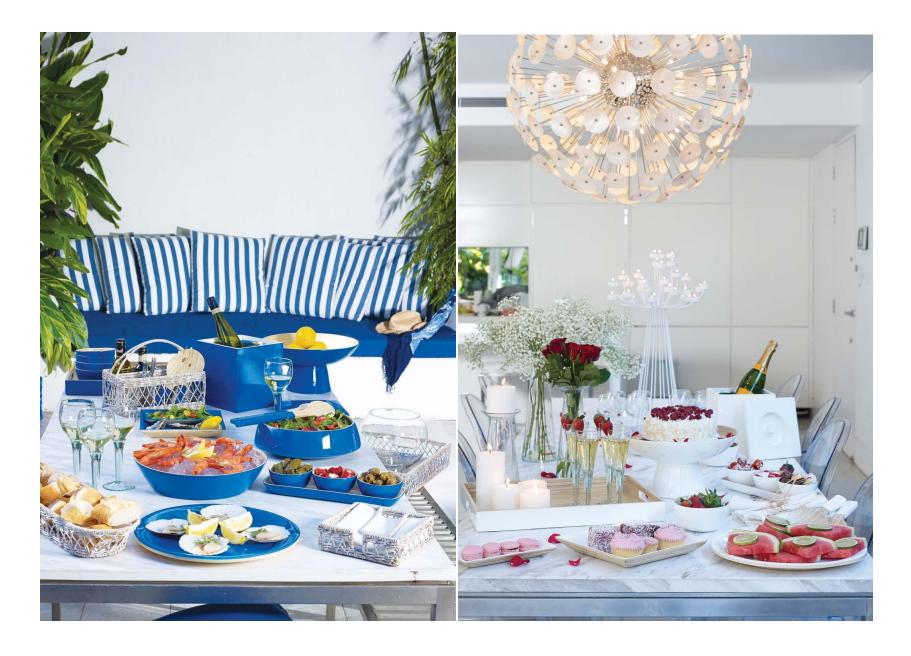

factory is is located in Namdinh province, workshops 5,000 square metre
- -The factory has arround 30 skilful fulltime workers and 20 part-time workers
- KCF is experienced in making spun bamboo items such as vases, bowls, table top items, decorative items
- -Factory can make arround 2 x 40' HC monthly
- -Main market: EU, Australia, Canada, Sweden, Japan
- Main customers: Aldi, Carrefour, XXXLutz, Oasis Homewares, Bouclairs
- All products are used food safe glue and lacquer (applied by EU standard, have LFGB test report)
- -100% products are QC checked before shipment.
- The factory is audited by BV and has BSCI certificate
- -KCF always give the buyers best prices, good quality, in time shipment
- Buyers can change any colours or give us any designs







## TABLE WARE ITEMS

















































































































































































THE FACTORY