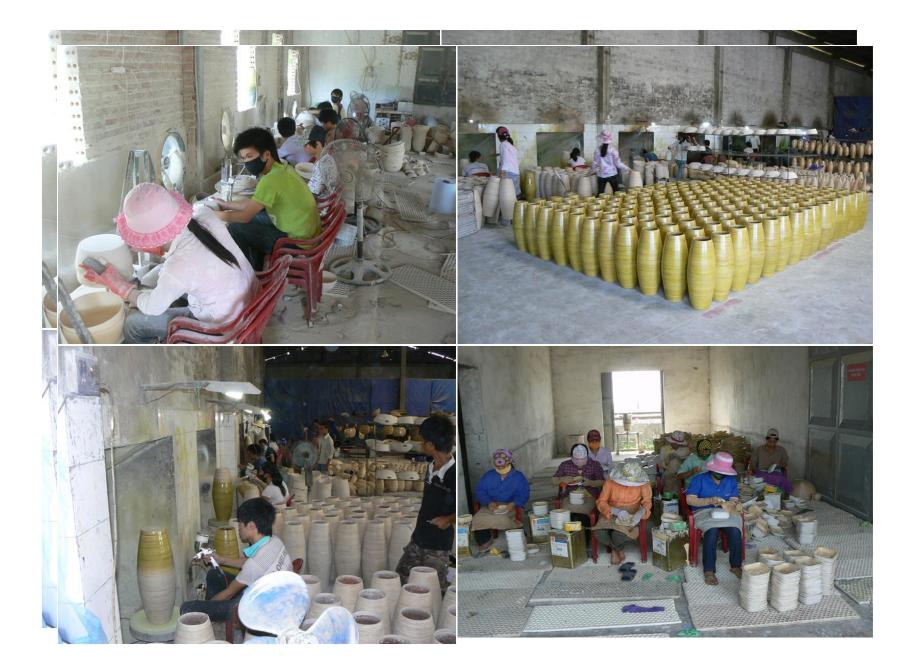

## **KCF Import And Export JSC**

www.kcf.vn

- -KCF company is located in Hanoi and the factory is is located in Namdinh province, workshops 5,000 square metre
- -The factory has arround 30 skilful fulltime workers and 20 part-time workers
- KCF is experienced in making spun bamboo items such as vases, bowls, table top items, decorative items
- -Factory can make arround 2 x 40' HC monthly
- -Main market: EU, Australia, Canada, Sweden, Japan
- Main customers: Aldi, Carrefour, XXXLutz, Oasis Homewares, Bouclairs
- All products are used food safe glue and lacquer (applied by EU standard, have LFGB test report)
- -100% products are QC checked before shipment.
- The factory is audited by BV and has BSCI certificate
- -KCF always give the buyers best prices, good quality, in time shipment
- Buyers can change any colours or give us any designs

## TABLE WARE ITEMS

THE FACTORY