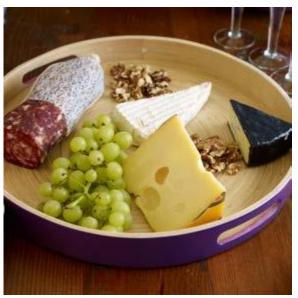

## **KCF Import And Export JSC**

www.kcf.vn

- -KCF company is located in Hanoi and the factory is is located in Namdinh province, workshops 5,000 square metre
- -The factory has arround 30 skilful fulltime workers and 20 part-time workers
- KCF is experienced in making spun bamboo items such as vases, bowls, table top items, decorative items
- -Factory can make arround 2 x 40' HC monthly
- -Main market: EU, Australia, Canada, Sweden, Japan
- Main customers: Aldi, Carrefour, XXXLutz, Oasis Homewares, Bouclairs
- All products are used food safe glue and lacquer (applied by EU standard, have LFGB test report)
- -100% products are QC checked before shipment.
- The factory is audited by BV and has BSCI certificate
- -KCF always give the buyers best prices, good quality, in time shipment
- Buyers can change any colours or give us any designs

## TABLE WARE ITEMS

THE FACTORY