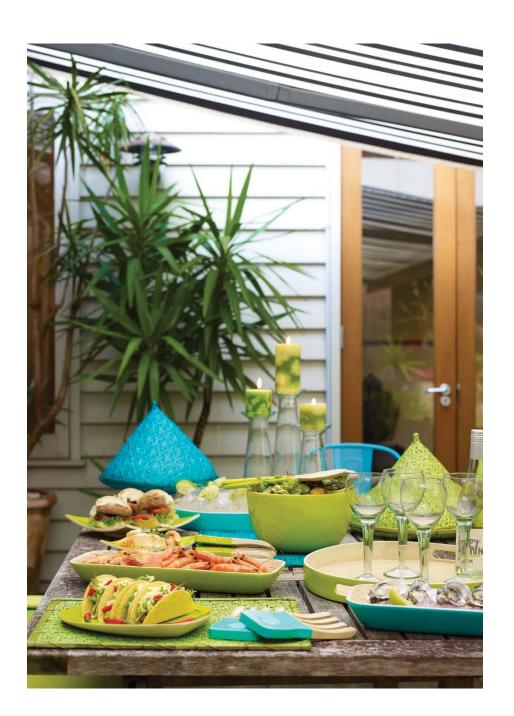

## **KCF Import And Export JSC**

www.kcf.vn

- -KCF company is located in Hanoi and the factory is is located in Namdinh province, workshops 5,000 square metre
- -The factory has arround 30 skilful fulltime workers and 20 part-time workers
- KCF is experienced in making spun bamboo items such as vases, bowls, table top items, decorative items
- -Factory can make arround 2 x 40' HC monthly
- -Main market: EU, Australia, Canada, Sweden, Japan
- Main customers: Aldi, Carrefour, XXXLutz, Oasis Homewares, Bouclairs
- All products are used food safe glue and lacquer (applied by EU standard, have LFGB test report)
- -100% products are QC checked before shipment.
- The factory is audited by BV and has BSCI certificate
- -KCF always give the buyers best prices, good quality, in time shipment
- Buyers can change any colours or give us any designs