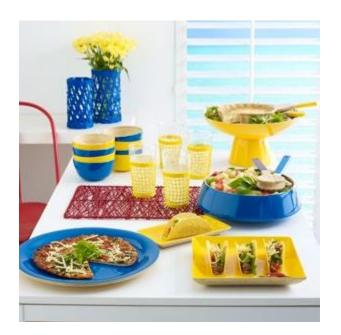

## **KCF Import And Export JSC**

www.kcf.vn

- -KCF company is located in Hanoi and the factory is is located in Namdinh province, workshops 5,000 square metre
- -The factory has arround 30 skilful fulltime workers and 20 part-time workers
- KCF is experienced in making spun bamboo items such as vases, bowls, table top items, decorative items
- -Factory can make arround 2 x 40' HC monthly
- -Main market: EU, Australia, Canada, Sweden, Japan
- Main customers: Aldi, Carrefour, XXXLutz, Oasis Homewares, Bouclairs
- All products are used food safe glue and lacquer (applied by EU standard, have LFGB test report)
- -100% products are QC checked before shipment.
- The factory is audited by BV and has BSCI certificate
- -KCF always give the buyers best prices, good quality, in time shipment
- Buyers can change any colours or give us any designs