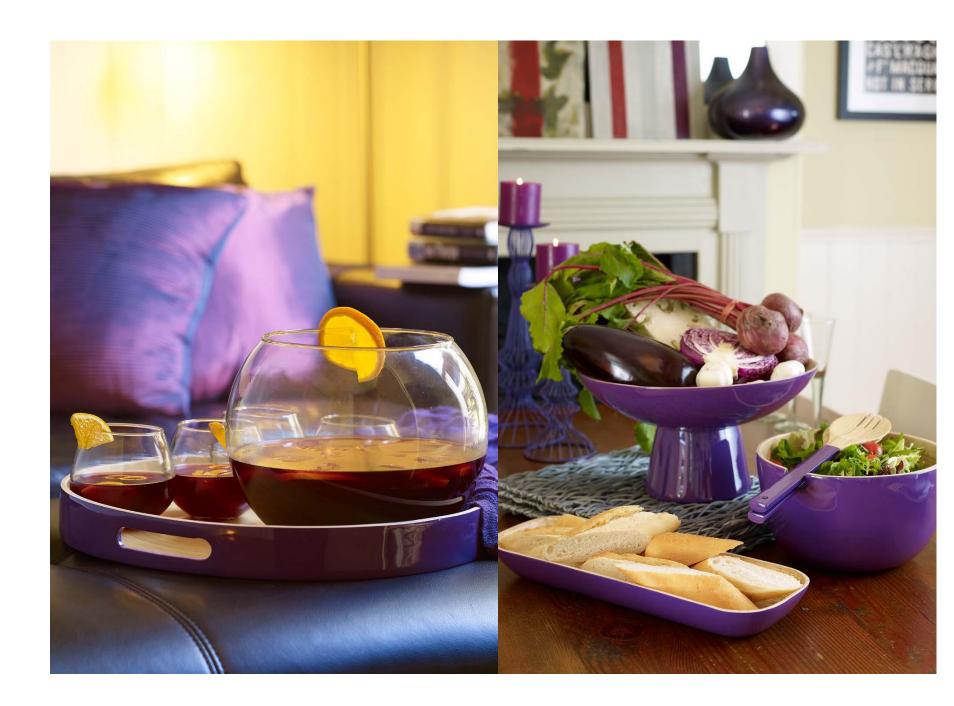

## **KCF Import And Export JSC**

www.kcf.vn

- -KCF company is located in Hanoi and the factory is is located in Namdinh province, workshops 5,000 square metre
- -The factory has arround 30 skilful fulltime workers and 20 part-time workers
- KCF is experienced in making spun bamboo items such as vases, bowls, table top items, decorative items
- -Factory can make arround 2 x 40' HC monthly
- -Main market: EU, Australia, Canada, Sweden, Japan
- Main customers: Aldi, Carrefour, XXXLutz, Oasis Homewares, Bouclairs
- All products are used food safe glue and lacquer (applied by EU standard, have LFGB test report)
- -100% products are QC checked before shipment.
- The factory is audited by BV and has BSCI certificate
- -KCF always give the buyers best prices, good quality, in time shipment
- Buyers can change any colours or give us any designs

## TABLE WARE ITEMS

THE FACTORY