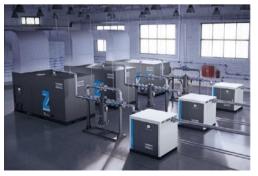

## Air Compressor system:

- Oil Flood/Oil Free Air Compressor system.
- Desiccant Air Compressor system.