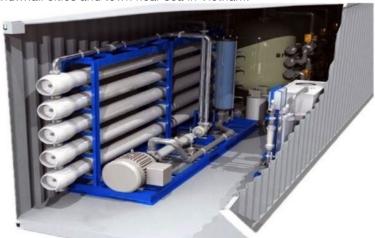

## Water supply & wastewater treatment system:

Water Supply Treatment, Waster Water Treatment, Module type for wastewater.