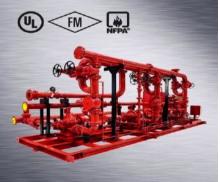

#### Fire Hydrant system:

Fire Hydrant system, Fire Extinguisher (Normal and UL/FM Approval)

#### Fire Sprinkler system:

- Fire Sprinkler system (Wet, Dry and Deluge) (Normal and UL/FM Approval).

#### **Special Fire Protection:**

 FM 200 system, CO2 system, Foam system, Nitrogen system, Fire Protection for Kitchen, Stat X, Novec 1230...