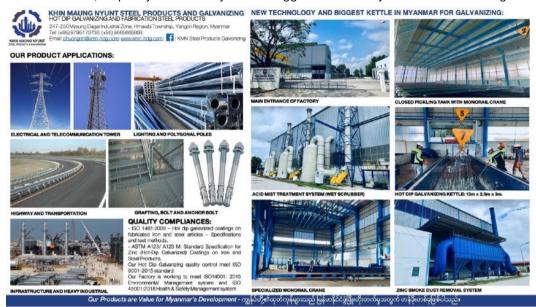

#### **Investment Hot Dip Galvanizing Factory in Yangon:**

Our Investment with local shareholder for Hot Dip Galvanizing with total investment cost is 10 million USD, capacity 60.000 ton/year and Biggest Kettle in Myanmar for Galvanizing

#### KMN STEEL PRODUCT & GALVANIZING FACTORY

The Owner: KMN STEEL PRODUCT & GALVANIZING Co. Ltd
Location: Myaung Dagar IZ, Hmawbi Township, Yangon City, Myanmar