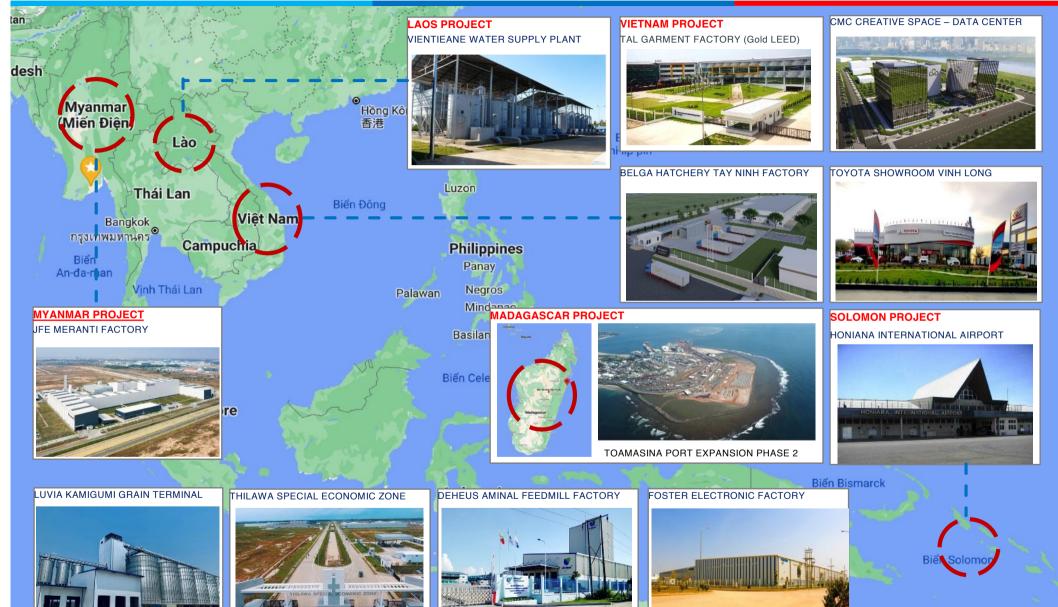

# REFERENCE PROJECT MAP

# FOR MECHANICAL AND ELECTRICAL WORKS

# ♦ Project Reference List – Danh mục các dự án thực hiện

| TAMADA |
|--------|

| No                     | Project years                                                                                                                                         | Cobodula    | Customan                                 |  |  |  |
|------------------------|-------------------------------------------------------------------------------------------------------------------------------------------------------|-------------|------------------------------------------|--|--|--|
| No                     | Project name                                                                                                                                          | Schedule    | Customer                                 |  |  |  |
| INDUSTRIAL GAS FACTORY |                                                                                                                                                       |             |                                          |  |  |  |
| 1                      | TAIYO NIPPON SANSO FACTORY  - Location: Thilawa SEZ, Yangon City, Myanmar.  - Type: Industrial Gas.                                                   | 2017        | TAIYO NIPPON SANSO<br>MYANMAR<br>(Japan) |  |  |  |
| 2                      | <ul> <li>VIJAGAS PHU MY 3 FACTORY</li> <li>Location: Phu My 3 IP, Tan Thanh, Ba Ria – Vung Tau, Vietnam</li> <li>Type: Industrial Gas.</li> </ul>     | 2018        | TAIYO NIPPON SANSO<br>(Japan)            |  |  |  |
| INFA                   | ACSTRUCTURE PROJECT                                                                                                                                   |             |                                          |  |  |  |
| 1                      | VIENTIANE INTERNATIONAL AIRPORT  - Location: Vientiane City, Laos PRD  - Type: Airport                                                                | 2017-2018   | ANDO HAZAMA CORPORATION (Japan)          |  |  |  |
| 2                      | <ul> <li>WILMAR MYANMAR PORT TERMINAL</li> <li>Location: Thilawa SEZ, Thanlyin Township, Yangon City, Myanmar</li> <li>Type: Terminal Port</li> </ul> | 2017-2018   | PENTA OCEAN CONSTRUCTION (Japan)         |  |  |  |
| 3                      | LUVIA-KAMIGUMI GRAIN TERMINAL  - Location: Thilawa SEZ, Yangon City, Myanmar  - Type: Grain Terminal Port                                             | 2017 – 2018 | PENTA OCEAN CONSTRUCTION (Japan)         |  |  |  |
| 4                      | THILAWA SEZ (ZONE B EXTENTION)  - Location: Thilawa SEZ, Yangon City, Myanmar  - Type: Industrial Park                                                | 2018 – 2019 | PENTA OCEAN CONSTRUCTION (Japan)         |  |  |  |
| 5                      | HONIARA INNTERNATIONAL AIRPORT  - Locationn: Honiara Capital, Solomon  - Type: Airport                                                                | On going    | KITANO CONSTRUCTION<br>(Japan)           |  |  |  |

# **Grain Terminal Port Reference Projects**

## **LUVIA - KAMIGUMI GRAIN TERMINAL PORT**

Main Contractor: PENTA OCEAN CONSTRUCTION Co. Ltd (Japan)

Location: Thilawa SEZ, Yangon City, Myanmar

## **WILMAR MYANMAR GRAIN TERMINAL PORT**

Main Contractor: PENTA OCEAN CONSTRUCTION Co. Ltd (Japan)

Location: Thilawa SEZ, Yangon City, Myanmar