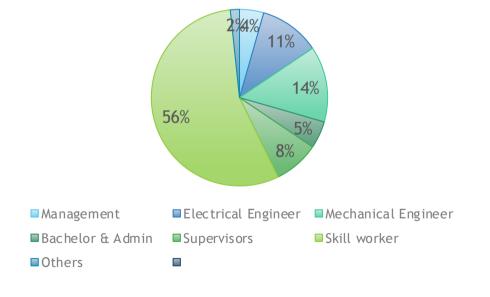

## Manpower:

| Total manpower:     | 180 peoples |
|---------------------|-------------|
| Management          | 08 peoples  |
| Electrical Engineer | 25 peoples  |
| Mechanical Engineer | 30 peoples  |
| Bachelor & Admin    | 09 peoples  |
| Supervisors         | 15 peoples  |
| Skill worker        | 100 peoples |
| Others              | 03 peoples  |