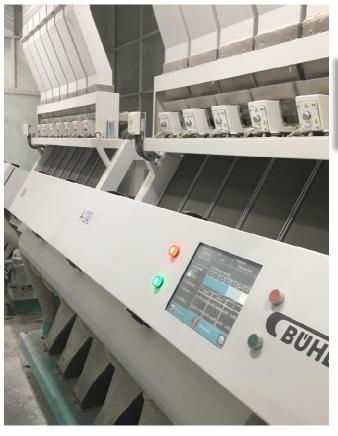

#### RICE POLISHER

Total capacity reaches 8-10 tons per hours

#### COLOR SEPARATING

Total capacity 12-20 tons per hours