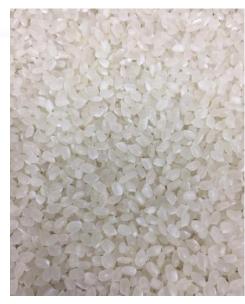

#### Vietnamese Japonica Rice

- Average length of whole grain: 5.1mm
- Appearance: round and fat shape with translucent white color
- After cooked: Soft, sticky and sweet taste. Aroma smell