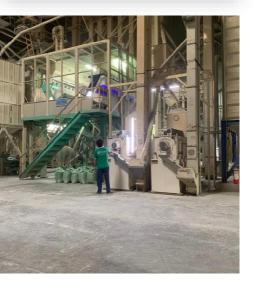

**CoDo Agrifood** is pleased to present our freshly renovated facilities to customers worldwide. Codo's facilities are built to handle the large volume of raw rice that is constantly received, processed, and delivered from the mill. Business scales: 13,200 tons of paddy storage, 8000 tons of rice storage, production capacity 20mt/hour, Total factory acreage 26000m2.

#### OUR PRODUCTION LINE

To ensure our products meet the food safety standards, we have been investing on the modern machinery such as: husk Duster, size separator, rice siever,...By using advanced technology, modern machines and well-trained workers, we maintain the exported rice quality for clients satisfaction.

#### OUR PRODUCTION LINE

Before loading rice products, we have a few professional surveyors implemented by independent authorized companies to maintain the proper quality of rice. We guarantee our products are fit human consumption