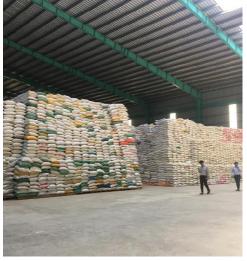

**CoDo Agrifood** is pleased to present our freshly renovated facilities to customers worldwide. Codo's facilities are built to handle the large volume of raw rice that is constantly received, processed, and delivered from the mill. Business scales: 13,200 tons of paddy storage, 8000 tons of rice storage, production capacity 20mt/hour, Total factory acreage 26000m2.

### PACKAGING SYSTEM

Our system meets all types of packaging required by customers such as PE bags, BOPP bags, PP bags, all kinds of jumbo bags and can pack 4 types of packaging at the same time. Packing PE bags from 500g,1kg,2,kg,5kg. Packing BOPP and PP bags from 10kg,20kg,25kg,50kg and 1 ton jumbo bags, 24.5 tons.