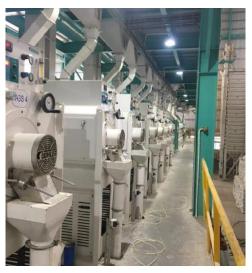

#### RICE POLISHER

Total capacity reaches 8-10 tons per hours

#### COLOR SEPARATING

Total capacity 12-20 tons per hours