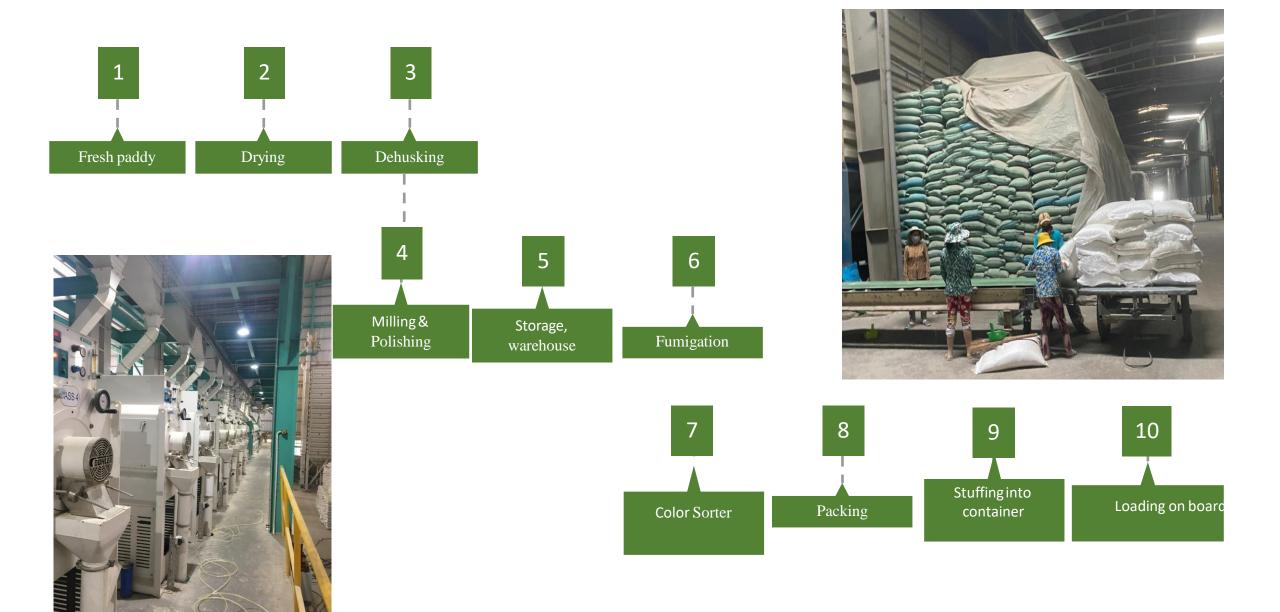

Export mangager: (MS) Nguyen Thuy Linh International Sales Dept.



<u>Linhnt@cdfood.com</u> Whatsapp/telegram: +84 989 237 161



## COMPANY OVERVIEW

CoDo Agrifood ships hundreds of truckloads of rice to customers all over the world each year. As a professional rice exporter in VietNam, Codo provides and supplies the best rice products through our up-to-date automatic rice processing equipment.

**CoDo Agrifood** is pleased to present our freshly renovated facilities to customers worldwide. Codo's facilities are built to handle the large volume of raw rice that is constantly received, processed, and delivered from the mill. Business scales: 13,200 tons of paddy storage, 8000 tons of rice storage, production capacity 20mt/hour, Total factory acreage 26000m2.

# RICE EXPORT PROCESS



# PRODUCTION-TRADE-EXPORT ALL TYPE OF RICE



#### Vietnamese Jasmine Rice

- Average length of whole grain:
   6.8mm
- Appearance: long and relatively fat shape with translucent white color
- New/fresh crop has strong fragrant scent
- After cooked: Soft, slightly sticky. Aroma smell



#### Vietnamese Japonica Rice

- Average length of whole grain: 5.1mm
- Appearance: round and fat shape with translucent white color
- After cooked: Soft, sticky and sweet taste. Aroma smell



#### **Nang Hoa Fragrant Rice**

- Average length of whole grain: 6.8mm
- Appearance: long and thin shape with translucent white color, this rice shares identical shape to KDM rice
- New/fresh crop has strong fragrant scent
- After cooked: Soft, slightly sticky. Aroma smell



#### **Glutinous Rice**

- Average len