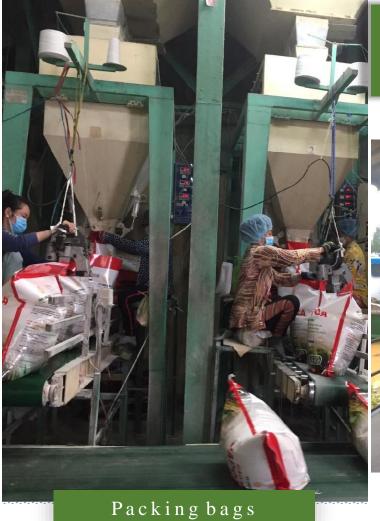

### PACKAGING SYSTEM

Our system meets all types of packaging required by customers such as PE bags, BOPP bags, PP bags, all kinds of jumbo bags and can pack 4 types of packaging at the same time. Packing PE bags from 500g,1kg,2,kg,5kg. Packing BOPP and PP bags from 10kg,20kg,25kg,50kg and 1 ton jumbo bags, 24.5 tons.

# PACKING SYSTEM

Loading on board