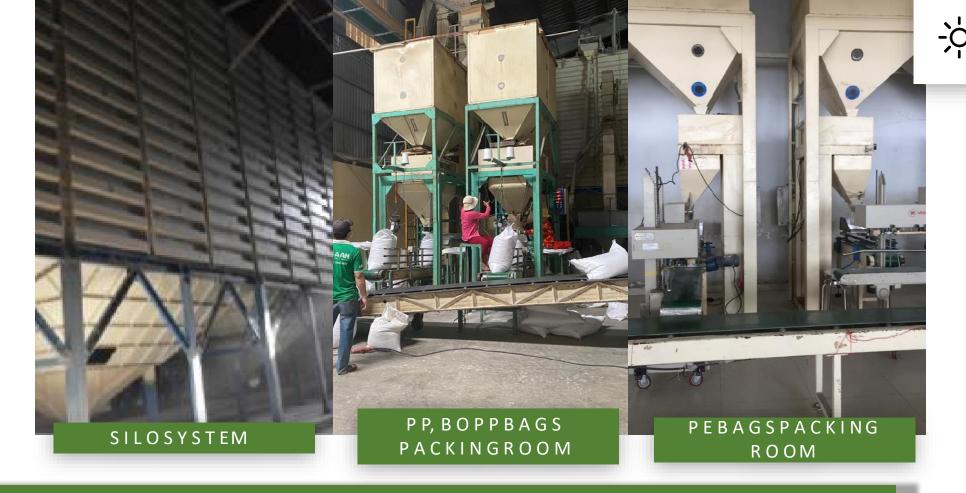

### PACKAGING SYSTEM

Our system meets all types of packaging required by customers such as PE bags, BOPP bags, PP bags, all kinds of jumbo bags and can pack 4 types of packaging at the same time. Packing PE bags from 500g,1kg,2,kg,5kg. Packing BOPP and PP bags from 10kg,20kg,25kg,50kg and 1 ton jumbo bags, 24.5 tons.