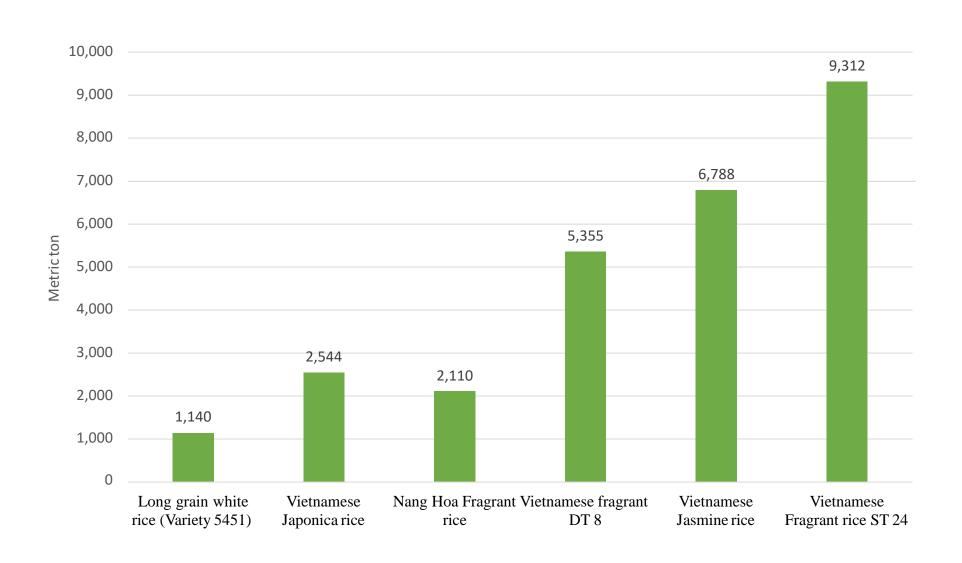

le developing localities. Being one of the prestigious units in the main material area of the country: Mekong Delta.
- -At Codo food, taking advantage of the high-quality rice material area Jasmine, St21, St24 and 5451, the company carries out farming contract every year with a scale of over 5,000 hectares of paddy in Can Tho.

#### **EXPORT MARKET**



- Thanks to ensuring stable product quality, meeting the stringent requirements of customers, Codo's rice products are exported to many countries in the world including difficult markets such as Korea, Japan, Philippines, Ghana, Abidjan.....
- Codo's major customers are Sunrice, Wilmar, Olam, Quanyi, Daewoo, ....
- Codo's main rice products are: Japonica, ST21, Jasmine, KDM, 5451, 504, glutinous rice and brokens.



## EXPORT DATA IN 2021



## PRESTIGIOUS PARTNERS









**EVERWELL PTE LTD** 





TRADING PTE. LTD..









CONCORD FOODS INC

Export mangager: (MS) Nguyen Thuy Linh International Sales Dept.



<u>Linhnt@cdfood.com</u>

Whatsapp/telegram: +84 989 237 161