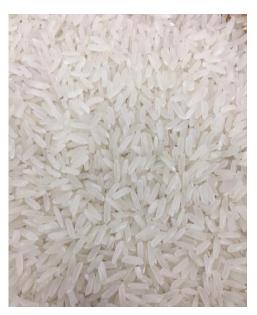

#### Vietnamese Jasmine Rice

- Average length of whole grain:
   6.8mm
- Appearance: long and relatively fat shape with translucent white color
- New/fresh crop has strong fragrant scent
- After cooked: Soft, slightly sticky. Aroma smell

#### **Nang Hoa Fragrant Rice**

- Average length of whole grain: 6.8mm
- Appearance: long and thin shape with translucent white color, this rice shares identical shape to KDM rice
- New/fresh crop has strong fragrant scent
- After cooked: Soft, slightly sticky. Aroma smell