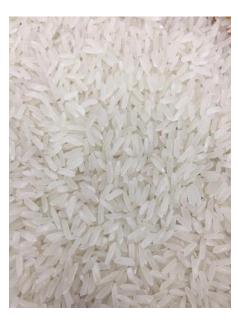

# Long grain white rice (Variety 5451)

- Average length of whole grain: 6.6mm
- Appearance: long and thin shape with translucent white color
- After cooked: Soft, slightly moist

Vietnamese Fragrant rice ST 24