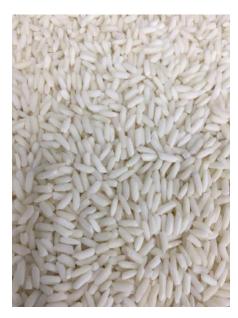

#### **Glutinous Rice**

- Average length of whole grain: 5.8mm
- Appearance: medium and thin shape with opaque white color
- After cooked: Soft, slightly sticky. Aroma smell