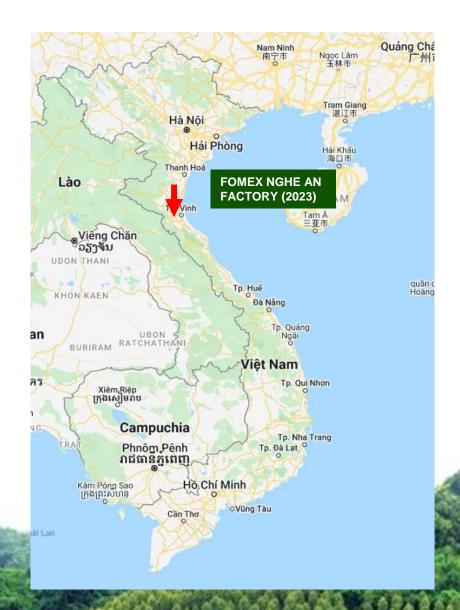

#### FOMEX NGHE AN FACTORY (2023)

Address: Nghe An Province, Vietnam

**Area:** 110,000 m2

**FOMEX**®