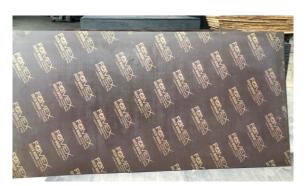

#### Film Faced Plywood

Using: 3 times, 4-6 times, 8-10 times, 15 times, 25 times

Core: Eucalyptus/Acacia Glue: WBP Melamine Face/Back: Phenolic Film

Hot-press: 2 times Sanding: 3 times

Standard Size: 1220x2440, 1250x2440, 610x2440

Thickness: 11mm,12mm, 17mm, 18mm Thickness tolerance: +/- 0.3-0.5mm