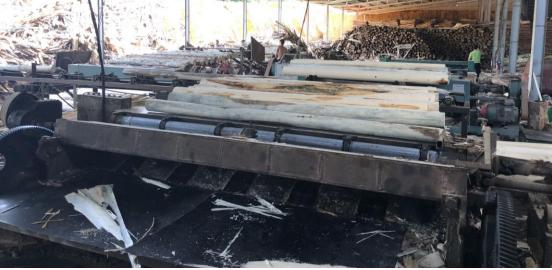

#### PACKING & LVL PLYWOOD FACTORY

Address: Yen Bai Province, Vietnam

**Area:** 10,000 m2

Capacity: 2500 m3 monthly

Workers: 85 workers

Wood Log Baker Machine: 02 Wood Log Peeling Machine: 02 Styrax Peeling Machine: 01

Layering Table: 12 Glue Spreader: 05 Hot-press: 12

**Cutting Machine: 01** 

#### FOMEX VENEER FACTORY

Address: Nghe An Province, Vietnam

**Area:** 20,000 m2

Wood Log debarking Machine: 02 Wood Log Peeling Machine: 04