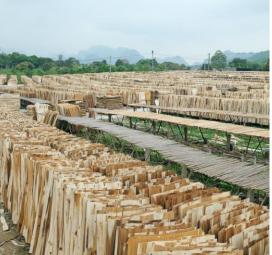

#### FOMEX VENEER FACTORY

Address: Nghe An Province, Vietnam

**Area:** 20,000 m2

#### FOMEX VENEER FACTORY

Address: Nghe An Province, Vietnam

**Area:** 20,000 m2

Wood Log debarking Machine: 02 Wood Log Peeling Machine: 04