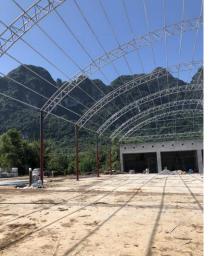

#### FOMEX NGHE AN FACTORY (2023)

Address: Nghe An Province, Vietnam

**Area:** 110,000 m2

**FOMEX**®