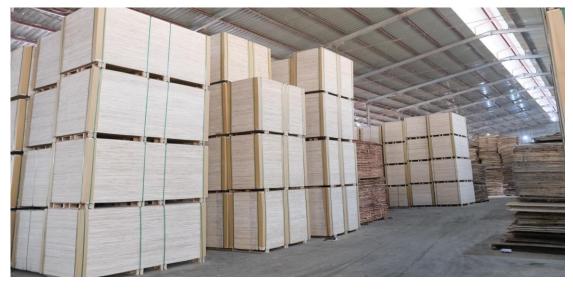

#### COMMERCIAL PLYWOOD FACTORY

Address: Phu Tho Province, Vietnam

**Acreage:** 12,000 m2

Capacity: 3000 m3 monthly Workers: 102 Workers

#### COMMERCIAL PLYWOOD FACTORY

Address: Phu Tho Province, Vietnam

**Area:** 12,000 m2

Capacity: 3000 m3 monthly Workers: 102 Workers

Layering Line: 03 Glue Spreader: 03 Cold-Press: 04 Hot-press: 05

Sanding Machine: 01 Cutting Machine: 01