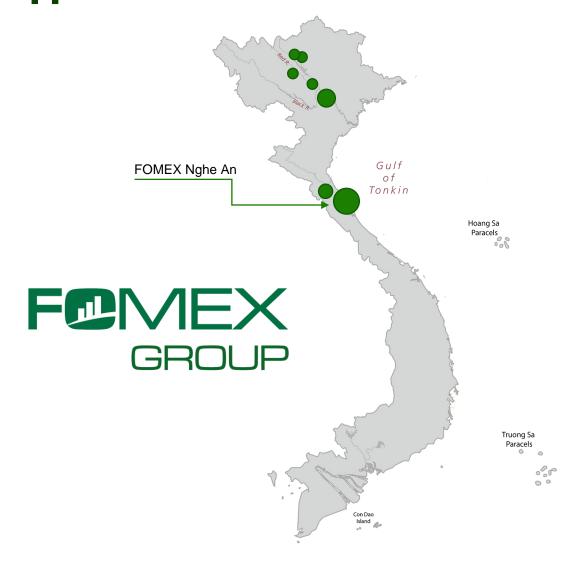

#### FOMEX VENEER FACTORY

Address: Nghe An Province, Vietnam

**Area:** 20,000 m2

#### FOMEX VENEER FACTORY

Address: Nghe An Province, Vietnam

**Area:** 20,000 m2

Wood Log debarking Machine: 02 Wood Log Peeling Machine: 04

#### FOMEX NGHE AN FACTORY (2023)

Address: Nghe An Province, Vietnam

**Area:** 110,000 m2

**FOMEX**®