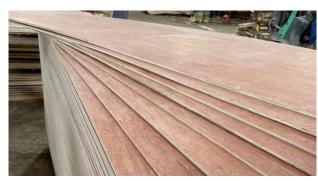

#### **Commercial Plywood**

Grade: AA, AB, BB

Core: Eucalyptus/Acacia/Mixed Hardwood

Glue: MR E2/E1

Face/Back: Bintangor, Okoume, Sapele, Birch, ...

Hot-press: 2 times Sanding: 2 times

**Standard Size:** 900x1800mm, 1220x2440mm, 1230x2440mm, 915x1830mm

Thickness: 8-24mm

Thickness tolerance: +/- 0.3-0.5mm