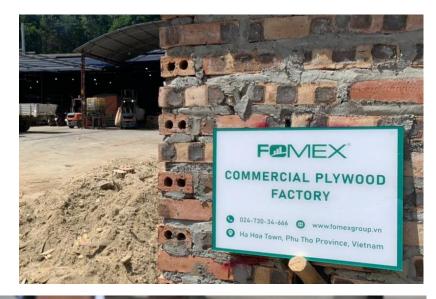

#### COMMERCIAL PLYWOOD FACTORY

Address: Phu Tho Province, Vietnam

**Acreage:** 12,000 m2

Capacity: 3000 m3 monthly Workers: 102 Workers

#### COMMERCIAL PLYWOOD FACTORY

Address: Phu Tho Province, Vietnam

**Area:** 12,000 m2

Capacity: 3000 m3 monthly Workers: 102 Workers

Layering Line: 03 Glue Spreader: 03 Cold-Press: 04 Hot-press: 05

Sanding Machine: 01 Cutting Machine: 01