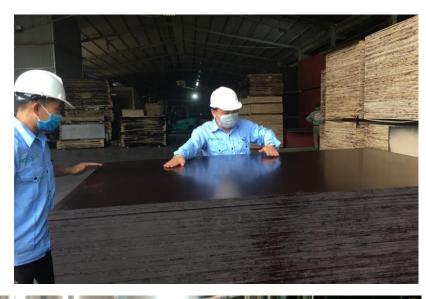

#### Film Faced Plywood

Using: 3 times, 4-6 times, 8-10 times, 15 times, 25 times

Core: Eucalyptus/Acacia Glue: WBP Melamine Face/Back: Phenolic Film

Hot-press: 2 times Sanding: 3 times

Standard Size: 1220x2440, 1250x2440, 610x2440