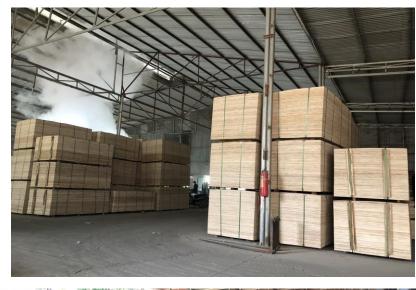

#### FILM FACED PLYWOOD FACTORY

Address: Vinh Phuc Province, Vietnam

Area: 20,000 m2

Capacity: 3000m3 monthly Workers: 100 Workers

#### COMMERCIAL PLYWOOD FACTORY

Address: Phu Tho Province, Vietnam

**Acreage:** 12,000 m2

Capacity: 3000 m3 monthly Workers: 102 Workers

#### PACKING & LVL PLYWOOD FACTORY

Address: Yen Bai Province, Vietnam

**Area:** 10,000 m2

Capacity: 2500 m3 monthly

Workers: 85 workers

Head Quarter: FOMEX Building, #2 Lane 68, Luu Huu Phuoc St, Nam Tu Liem District, Hanoi, Vietnam