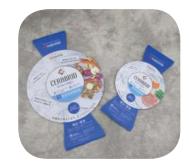

## LABEL STAMPS, TAGS

Label stamps, tags - Contains useful information of the products, increasing connection with customers.