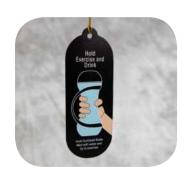

## LABEL STAMPS, TAGS

Label stamps, tags - Contains useful information of the products, increasing connection with customers.