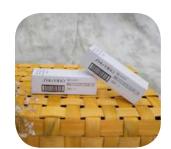

## LABEL STAMPS, TAGS

Label stamps, tags - Contains useful information of the products, increasing connection with customers.