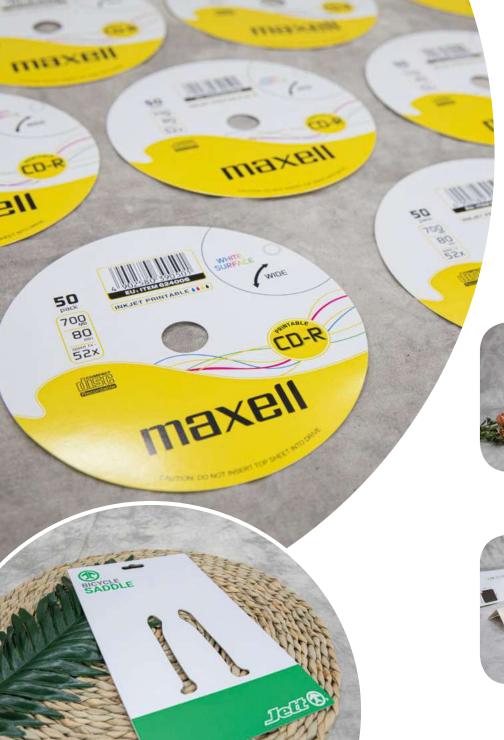

## LABEL STAMPS, TAGS

Label stamps, tags - Contains useful information of the products, increasing connection with customers.