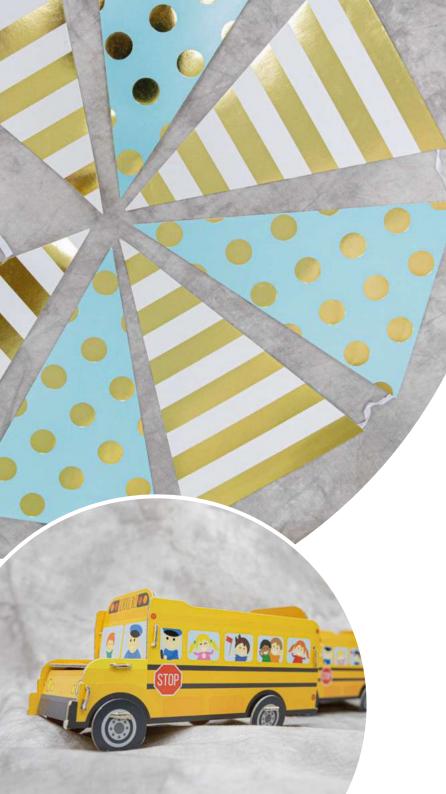

## **DECORATIVE ITEMS**

Items that makes parties and activities more lively, vibrant and interesting.