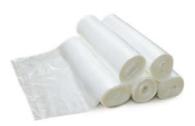

## PRODUCTS

Sandwich Bag

T-shirt bag on Roll

Flat/Food Bag on Roll

Star-sealed bag on Roll

Garbage bag on roll

C-folded bag on Roll

## PRODUCTS

T-shirt Shopping Bag

T-shirt Bag

Automatic cut & fold

Garbage Bag

T-shirt Star-sealed bag on Roll

Freezer Bag/Kitchen Bag

Handgloves