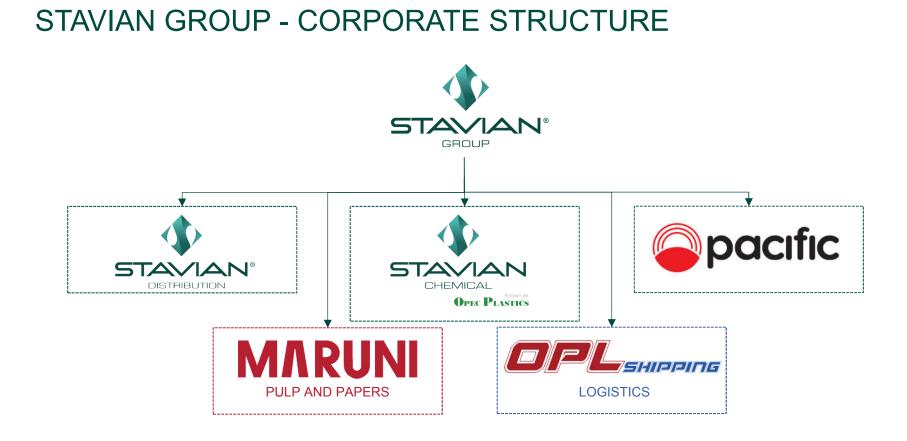

stribution in Southeast Asia
- Ranked No. 50 in the Top 100 Largest Private Enterprises in Vietnam
- Ranked No. 118 in the Top 500 Largest Enterprises in Vietnam
- Hai Duong Factory built and came into operation

#### Phase 4: A leading plastic manufacturer A Worldwide Trading House

#### From 2019

- To become the No1 international trading house in Vietnam with the portfolio expansion in my industries
- Being recognized among top global plastic resin distributors
- Exporting plastic bags to worldwide market.
- Since July 2021, Opec Plastics was changed to Stavian Chemical JSC



#### Phase 1: Start-up

#### 2009 - 2014

- Established Opec Plastics Joint Stock Company
- Hung Yen Factory built and came into operation
- Ranked in **Top 10** Largest Distributors of plastic resins in Vietnam











### **GLOBAL PRESENCE**



HANOI - HEAD QUARTER Level 13, BIDV Tower, No 194 Tran Quang Khai Str, Hoan Kiem Dist., Hanoi, Vietnam



**GUANG ZHOU** Citic Plaza, Guangzhou, China.



HOUSTON, USA The Lakes Commercial Complex, Houston, Texas 777056, USA.



SHANG HAI New Shanghai International Tower, Shanghai, China



SINGAPORE Suntec Tower Two, Boulevard, Singapore.



**U.A.E** SABA TOWER, Dubai, UAE.

INDONESIA International Financial Center Tower 2, Indonesia



MOSCOW, RUSSIA Embankment Tower, Moscow, Russia.



INTERNATIONAL OFFICES

PHILIPPINES The Linden Suites Business Center, Tower One, Pasig City 1600



**NEW DELHI, INDIA** Tower-B World Trade Tower (the "WTT"), New Delhi, India.



## DOMESTIC OPERATIONS

#### South

- Business Center: Vincom Center, District 1, HCMC