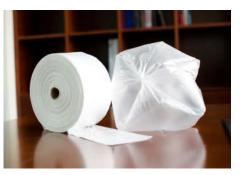

## PRODUCTS

Sandwich Bag

T-shirt bag on Roll

Flat/Food Bag on Roll

Star-sealed bag on Roll

Garbage bag on roll

C-folded bag on Roll

## PRODUCTS

T-shirt Shopping Bag

T-shirt Bag

Automatic cut & fold

Garbage Bag

T-shirt Star-sealed bag on Roll

Freezer Bag/Kitchen Bag

Handgloves