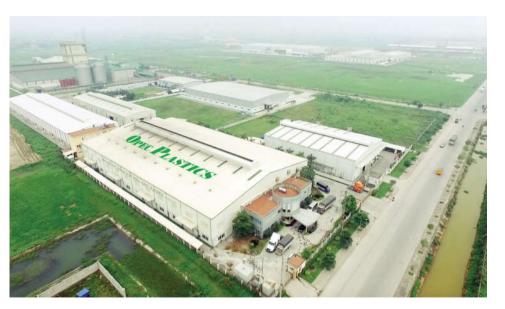

# FACTORY NO.1 | OVERVIEW

| Factory No. 1 founded in 2012 |   |                                                                     |  |
|-------------------------------|---|---------------------------------------------------------------------|--|
| Location                      |   | Pho Noi A Industrial Zone, Hung Yen<br>Province<br>40 Km from Hanoi |  |
| Area                          | • | 10,000m2                                                            |  |
| Key products                  | • | Sandwich, Freezer bags, T-shirt, Bag<br>on roll, Die cut, etc       |  |
| Printing ability              | • | 4 colors/1 side or 2 colors/2 sides                                 |  |
| Targeted market               | • | Europe, US, Africa and domestic                                     |  |
| Material                      | • | HDPE, LDPE, LLDPE                                                   |  |
| Number of employees           | • | 350                                                                 |  |
| Designed capacity             | • | 1000 tons/month                                                     |  |
| Years of operations           | • | 10+                                                                 |  |

## FACTORY NO.1