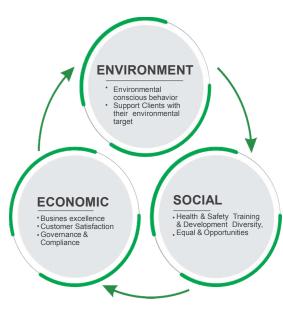

## CORPORATE SOCIAL RESPONSIBILITY

Quality Score 9\_38

14.65%

**PROSPERITY TOGETHER**