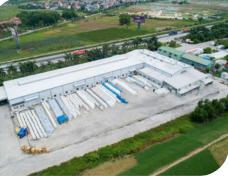

# FACTORY NO.1 | OVERVIEW

| Factory No. 1 founded in 2012 |   |                                                                     |  |
|-------------------------------|---|---------------------------------------------------------------------|--|
| Location                      |   | Pho Noi A Industrial Zone, Hung Yen<br>Province<br>40 Km from Hanoi |  |
| Area                          | • | 10,000m2                                                            |  |
| Key products                  | • | Sandwich, Freezer bags, T-shirt, Bag<br>on roll, Die cut, etc       |  |
| Printing ability              | • | 4 colors/1 side or 2 colors/2 sides                                 |  |
| Targeted market               | • | Europe, US, Africa and domestic                                     |  |
| Material                      | • | HDPE, LDPE, LLDPE                                                   |  |
| Number of employees           | • | 350                                                                 |  |
| Designed capacity             | • | 1000 tons/month                                                     |  |
| Years of operations           | • | 10+                                                                 |  |

## FACTORY NO.1