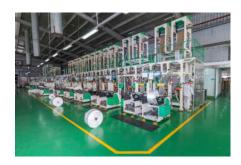

# FACTORY NO.2 | OVERVIEW

| Factor              | y No.2 founded in 2016                                                                      |
|---------------------|---------------------------------------------------------------------------------------------|
| Location            | <ul> <li>Km 56, QL5, Hai Duong Province<br/>(40 Km to Hai Phong Port)</li> </ul>            |
| Area                | • 80,000 m2                                                                                 |
| Key products        | <ul> <li>Garbage bags, shopping bags, roll<br/>bags, kikakutai (food bags)</li> </ul>       |
| Printing ability    | 2 colors/1 side                                                                             |
| Targeted market     | • Japan                                                                                     |
| Material            | • HDPE, LDPE, LLDPE                                                                         |
| Number of employees | • 150                                                                                       |
| Designed capacity   | <ul> <li>700 tons/month</li> <li>Ability to increase to 1,500 - 2,000 tons/month</li> </ul> |
| Years of operations | • 3+                                                                                        |

## FACTORY NO.2