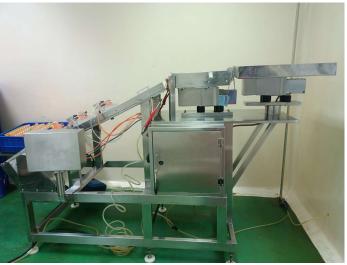

### SYSTEM FOR EFFERVESCENT TABLETS AND EFFERVESCENT POWDER

Production lines in accordance to GMP-WHO standards with an output of 1 ton/day. Therefore, producing many products of effervescent tablets, effervescent nuggets contributes greatly to the health care and treatment of people during the recent COVID-19 epidemic such as: MULTI VITAMIN OPC Orange flavor, VITAMIN C 1000MG, VITAMIN C 100 mg Orange flavor, PARA-OPC 80 mg, PARA OPC 250 MG,...