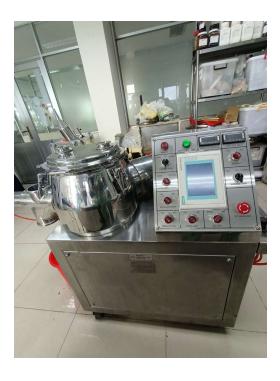

#### **MULTI-FUNCTIONAL EXTRACT SYSTEM**

The multi-functional extraction system is invested with the most modern extraction technology today, with a capacity of 4 tons of medicinal herbs/day. The system can not only extract the active ingredients in medicinal herbs with hot water, but also use a variety of other solvent systems, especially ethanol reflux extraction.

- The system ensures the extraction of the desired therapeutically active ingredients.
- In addition, essential oils can be extracted from medicinal plants.