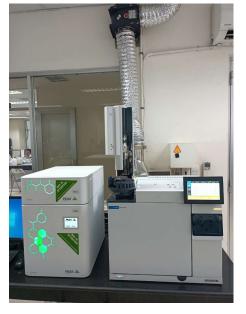

#### **SYSTEM FOR ANALYSIS**

Operated by a well trained and experienced staff. The Laboratory meets GLP-WHO standards with an area of 300 m<sup>2</sup>. The laboratory is equipped with the most modern equipment today such as: HPLC machine cluster, GC machine cluster, atomic absorption spectrometer cluster, especially equipped with AAS heavy metal quantitative equipment, ...