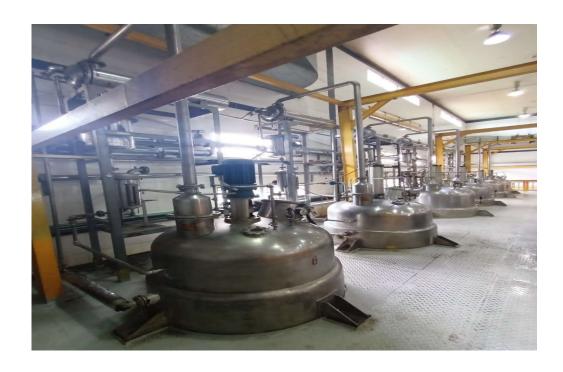

#### **MANUFACTURER**

Location: Binh Duong

Area: 5,6 hecta

Since: 2012

Includes 3 clusters equipped by different machinery lines for medicinal factory and pharmaceutical chemistry factory.

Production capacity: more than 500 million tablets; 24 million liters of liquid medicine and over 500 tons (in forms of nuggets, powders and other suspensions) per year.