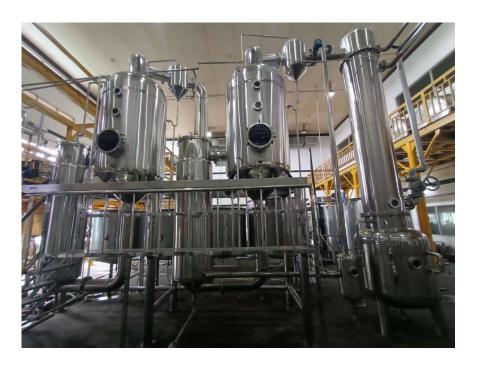

#### **MULTI-FUNCTIONAL EXTRACT SYSTEM**

The multi-functional extraction system is invested with the most modern extraction technology today, with a capacity of 4 tons of medicinal herbs/day. The system can not only extract the active ingredients in medicinal herbs with hot water, but also use a variety of other solvent systems, especially ethanol reflux extraction.

- The system ensures the extraction of the desired therapeutically active ingredients.
- In addition, essential oils can be extracted from medicinal plants.