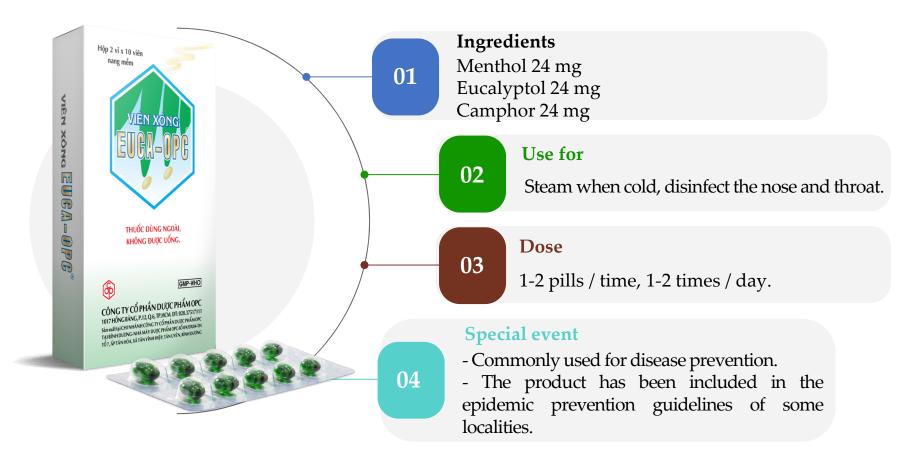

SYSTEM FOR ANALYSIS**



Operated by a well trained and experienced staff. The Laboratory meets GLP-WHO standards with an area of 300 m<sup>2</sup>. The laboratory is equipped with the most modern equipment today such as: HPLC machine cluster, GC machine cluster, atomic absorption spectrometer cluster, especially equipped with AAS heavy metal quantitative equipment, ...







## GROWING MEDICINAL HERBS – GACP STANDARD













CBQL thực địa vùng trồng Sâm Ngọc Linh





02

**TYPICAL PRODUCTS** 



#### **TYPICAL PRODUCTS**

#### OPC currently owns 324 different items:



<sup>\*:</sup> Other products include cosmetics and Class A medical equipment.

# KIM TIEN THAO MEDICINAL HERBS FOR KINDEY STONE





#### **HOASTEX**





#### NATURAL SEDATIVES MIMOSA-OPC





#### **EUCA-OPC**





#### **ECALYPTUS - DAU KHUYNH DIEP OPC**