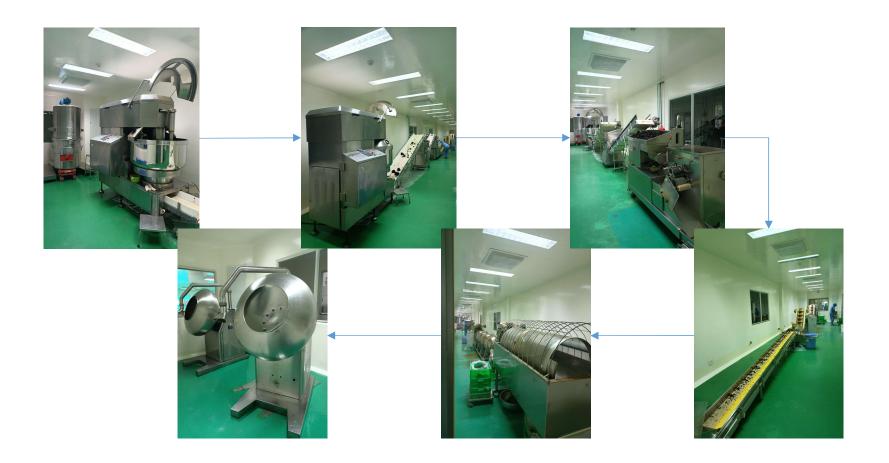

#### **COATING SYSTEM**

With today's most modern coating technology, fully automated process. OPC company has successfully applied this cluster of film-coated and sugar-coated machines in many products and has been trusted and accepted by the market for decades such as: Kim Tien Thao Kidney Stone Treatment (sugar-coated), Kim Tien Thao Kidney Stone Medicine (film-coated), MIMOSA tranquilizer pills, PYLANTIN Diep Ha Chau tablets,...

#### SYSTEM FOR ROUND PILL

Automate from mixing raw materials, dividing, finishing, drying, coating.

#### **SYSTEM FOR SOFT CAPSULE**

With a capacity of 1 million tablets/day imported from Korea. During the recent COVID-19 epidemic, many OPC soft capsule products have earned credibility in the market, contributing to the prevention of the epidemic spread, many products are trusted and appreciated in the community such as: EUCA OPC SPRAY TABLETS, TUSSIDAY Cough Tablets, Vitamin AD,....

### SYSTEM FOR EFFERVESCENT TABLETS AND EFFERVESCENT POWDER

Production lines in accordance to GMP-WHO standards with an output of 1 ton/day. Therefore, producing many products of effervescent tablets, effervescent nuggets contributes greatly to the health care and treatment of people during the recent COVID-19 epidemic such as: MULTI VITAMIN OPC Orange flavor, VITAMIN C 1000MG, VITAMIN C 100 mg Orange flavor, PARA-OPC 80 mg, PARA OPC 250 MG,...

#### SYSTEM FOR PILOT R&D

Operated by experienced and trained staff, and equipped with modern and advanced equipment that conforms to standards with machine clusters such as: high speed mixer, fluidized bed dryer, film coating machine, sugar coating machine, pilot pill machine.