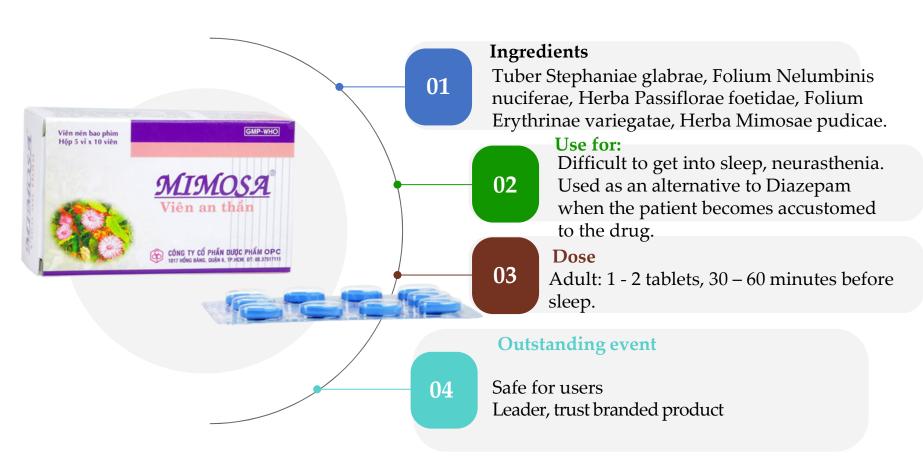

machine.







#### **SYSTEM FOR ANALYSIS**



Operated by a well trained and experienced staff. The Laboratory meets GLP-WHO standards with an area of 300 m<sup>2</sup>. The laboratory is equipped with the most modern equipment today such as: HPLC machine cluster, GC machine cluster, atomic absorption spectrometer cluster, especially equipped with AAS heavy metal quantitative equipment, ...







## GROWING MEDICINAL HERBS – GACP STANDARD













CBQL thực địa vùng trồng Sâm Ngọc Linh





02

**TYPICAL PRODUCTS** 



#### **TYPICAL PRODUCTS**

#### OPC currently owns 324 different items:



<sup>\*:</sup> Other products include cosmetics and Class A medical equipment.

# KIM TIEN THAO MEDICINAL HERBS FOR KINDEY STONE





#### **HOASTEX**





#### NATURAL SEDATIVES MIMOSA-OPC





#### **EUCA-OPC**





#### **ECALYPTUS - DAU KHUYNH DIEP OPC**