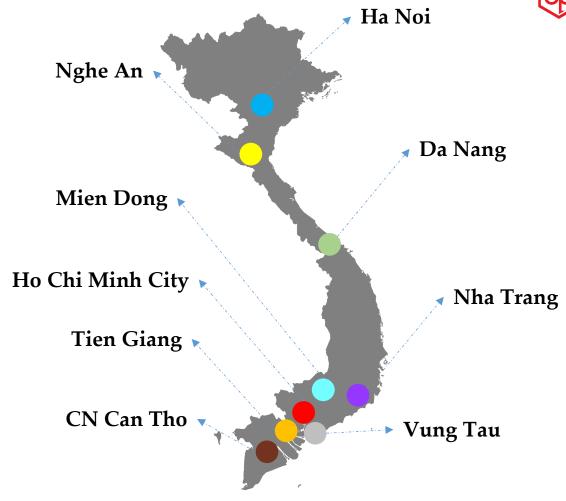

aste, nature's breath into the soul, people's daily life and protecting nature, blending with nature.

.



#### **MISSION**



Provide high-quality, breakthrough products to meet the needs of community health care and protection.

Create meaningful jobs; Educating employees on respect, love and responsibility towards humanity, environment, society.

Enhance added values for stakeholders.

Contribute significantly to enhance the advancement of the pharmaceutical industry in general.



#### **VISION**

To maintain sustainable development in the pharmaceutical industry, accompanying the interests and benefits of stakeholders





#### **AWARDS**



#### **OPC NETWORKS**







**OPC BAC GIANG** 



**OPC BINH DUONG** 



TW25 (OPC's subsidiary)

#### **DISTRIBUTION NETWORK: 9 BRANCHES**





#### **MANUFACTURER**



Location: Binh Duong

Area: 5,6 hecta

Since: 2012

Includes 3 clusters equipped by different machinery lines for medicinal factory and pharmaceutical chemistry factory.

Production capacity: more than 500 million tablets; 24 million liters of liquid medicine and over 500 tons (in forms of nuggets, powders and other suspensions) per year.



#### **MULTI-FUNCTIONAL EXTRACT SYSTEM**



The multi-functional extraction system is invested with the most modern extraction technology today, with a capacity of 4 tons of medicinal herbs/day. The system can not only extract the active ingredients in medicinal herbs with hot water, but also use a variety of other solvent systems, especially ethanol reflux extraction.



- The system ensures the extraction of the desired the