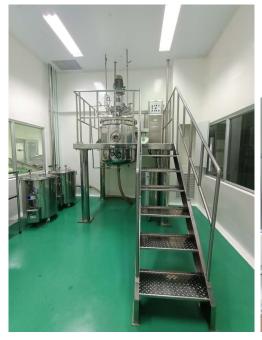

#### **MULTI-FUNCTIONAL EXTRACT SYSTEM**

The multi-functional extraction system is invested with the most modern extraction technology today, with a capacity of 4 tons of medicinal herbs/day. The system can not only extract the active ingredients in medicinal herbs with hot water, but also use a variety of other solvent systems, especially ethanol reflux extraction.

- The system ensures the extraction of the desired therapeutically active ingredients.
- In addition, essential oils can be extracted from medicinal plants.