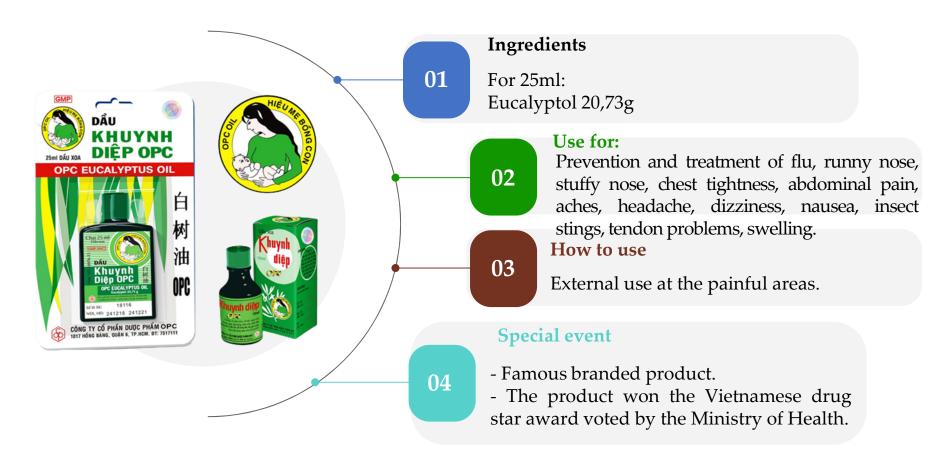

ained and experienced staff. The Laboratory meets GLP-WHO standards with an area of 300 m<sup>2</sup>. The laboratory is equipped with the most modern equipment today such as: HPLC machine cluster, GC machine cluster, atomic absorption spectrometer cluster, especially equipped with AAS heavy metal quantitative equipment, ...







## GROWING MEDICINAL HERBS – GACP STANDARD













CBQL thực địa vùng trồng Sâm Ngọc Linh





02

**TYPICAL PRODUCTS** 



#### **TYPICAL PRODUCTS**

#### OPC currently owns 324 different items:



<sup>\*:</sup> Other products include cosmetics and Class A medical equipment.

# KIM TIEN THAO MEDICINAL HERBS FOR KINDEY STONE





#### **HOASTEX**





#### NATURAL SEDATIVES MIMOSA-OPC





#### **EUCA-OPC**





#### **ECALYPTUS - DAU KHUYNH DIEP OPC**