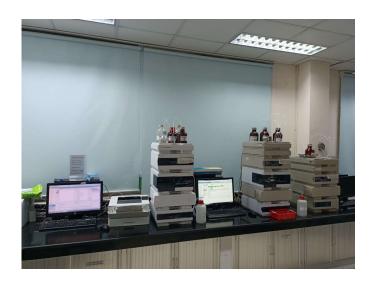

#### **SYSTEM FOR ANALYSIS**

Operated by a well trained and experienced staff. The Laboratory meets GLP-WHO standards with an area of 300 m<sup>2</sup>. The laboratory is equipped with the most modern equipment today such as: HPLC machine cluster, GC machine cluster, atomic absorption spectrometer cluster, especially equipped with AAS heavy metal quantitative equipment, ...