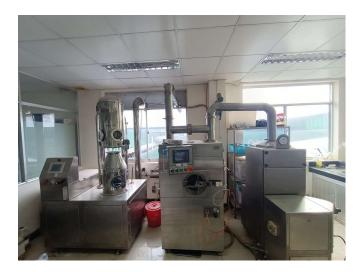

#### **MULTI-FUNCTIONAL EXTRACT SYSTEM**

The multi-functional extraction system is invested with the most modern extraction technology today, with a capacity of 4 tons of medicinal herbs/day. The system can not only extract the active ingredients in medicinal herbs with hot water, but also use a variety of other solvent systems, especially ethanol reflux extraction.

- The system ensures the extraction of the desired therapeutically active ingredients.
- In addition, essential oils can be extracted from medicinal plants.