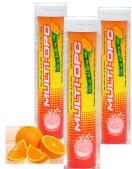

### SYSTEM FOR EFFERVESCENT TABLETS AND EFFERVESCENT POWDER

Production lines in accordance to GMP-WHO standards with an output of 1 ton/day. Therefore, producing many products of effervescent tablets, effervescent nuggets contributes greatly to the health care and treatment of people during the recent COVID-19 epidemic such as: MULTI VITAMIN OPC Orange flavor, VITAMIN C 1000MG, VITAMIN C 100 mg Orange flavor, PARA-OPC 80 mg, PARA OPC 250 MG,...