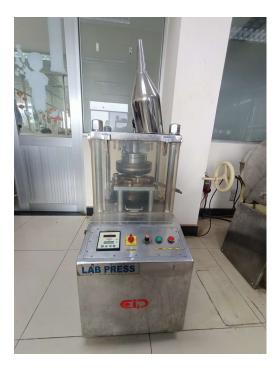

#### SYSTEM FOR PILOT R&D

Operated by experienced and trained staff, and equipped with modern and advanced equipment that conforms to standards with machine clusters such as: high speed mixer, fluidized bed dryer, film coating machine, sugar coating machine, pilot pill machine.