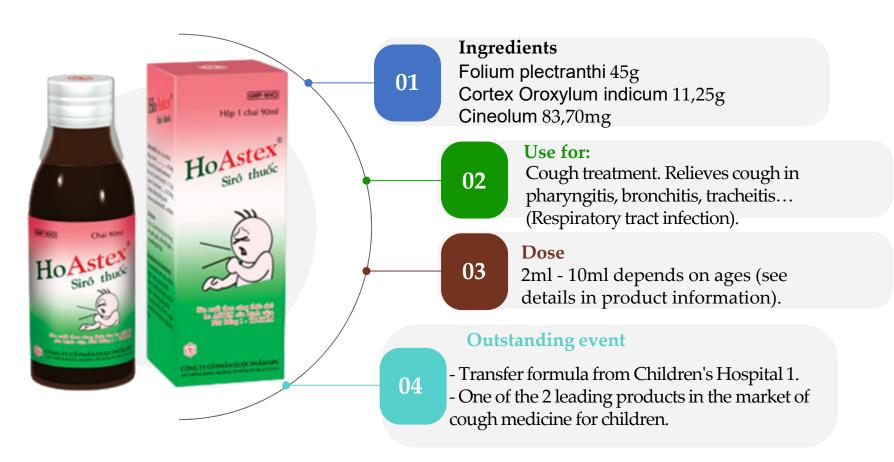

ine, sugar coating machine, pilot pill machine.







#### **SYSTEM FOR ANALYSIS**



Operated by a well trained and experienced staff. The Laboratory meets GLP-WHO standards with an area of 300 m<sup>2</sup>. The laboratory is equipped with the most modern equipment today such as: HPLC machine cluster, GC machine cluster, atomic absorption spectrometer cluster, especially equipped with AAS heavy metal quantitative equipment, ...







## GROWING MEDICINAL HERBS – GACP STANDARD













CBQL thực địa vùng trồng Sâm Ngọc Linh





02

**TYPICAL PRODUCTS** 



#### **TYPICAL PRODUCTS**

#### OPC currently owns 324 different items:



<sup>\*:</sup> Other products include cosmetics and Class A medical equipment.

# KIM TIEN THAO MEDICINAL HERBS FOR KINDEY STONE





#### **HOASTEX**





#### NATURAL SEDATIVES MIMOSA-OPC





#### **EUCA-OPC**





#### **ECALYPTUS - DAU KHUYNH DIEP OPC**