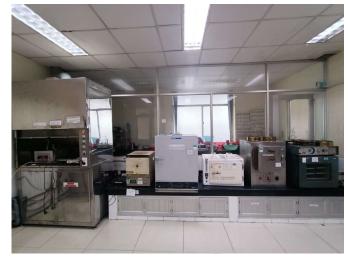

#### **SYSTEM FOR ANALYSIS**

Operated by a well trained and experienced staff. The Laboratory meets GLP-WHO standards with an area of 300 m<sup>2</sup>. The laboratory is equipped with the most modern equipment today such as: HPLC machine cluster, GC machine cluster, atomic absorption spectrometer cluster, especially equipped with AAS heavy metal quantitative equipment, ...