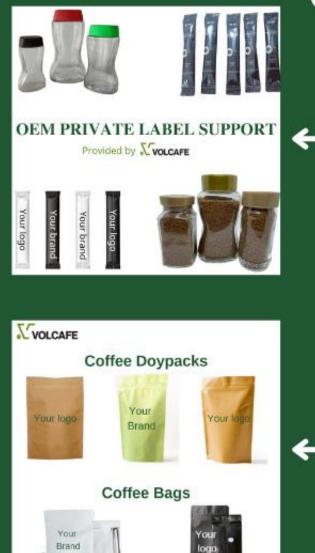

## BULK PACKING OEM PRIVATE LABEL SUPPORT

CUSTOMIZING VALUE FOR YOUR COFFEE PORTFOLIO

PICK YOUR CHOICE OF COFFEE GET CUSTOMIZED PACKAGING OF YOUR CHOICE

WE SHIP AND DELIVER TO YOUR DOORSTEP

Provided by VolcaFE