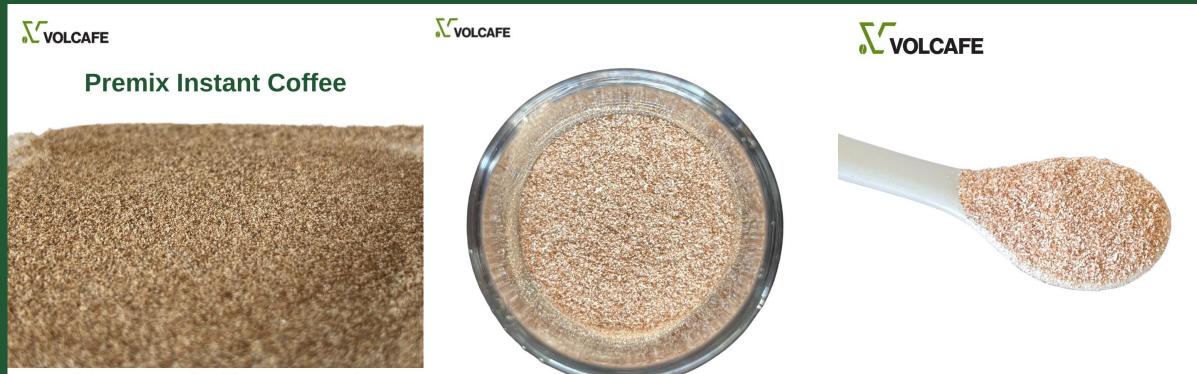

e Dried Instant Coffee





Micro-ground coating, Cold-brew extraction, Crystallized granulation for any Specialty demand

# Spray Dried Instant Coffee

Spray-dried Instant Coffee (Conventional or Specialty)



Liquid coffee extract is sprayed in a fine mist at the top of a large tower full of hot air. The water evaporates and the dry matter atomizes together into a fine powder.

VOLCAFE



VOLCAFE

#### Micro-ground coating, Cold-brew extraction for any Specialty demand



# Agglomerated Instant Coffee

#### Agglomerated Instant Coffee (Conventional or Specialty)



Agglomeration process improves solubility and transforms the coffee powder into more attractive granules.





# VOLCAFE

made of selected coffee beans Robusta/Arabica/Blend for any customized demand

# Premix Instant Coffee



A harmony of coffee, sugar and creamer for a smooth coffee taste

VOLCAFE

2 in 1, 3 in 1, Cappuccino, Latte...for any customized demand

## Roasted Coffee Beans





Single origin, tailor-made blend ... for any customized fresh-roasted coffee demand

# Ground Coffee



# VOLCAFE

Single-serve capsules, drip bags...for any customized demand

# Coffee Business For All





# Our Certified Partner-Manufacturers











**Annual capacity** 

**Extraction Unit** 

**Freeze Tunnel** 



## BULK PACKING OEM PRIVATE LABEL SUPPORT



CUSTOMIZING VALUE FOR YOUR COFFEE PORTFOLIO





PICK YOUR CHOICE OF COFFEE GET CUSTOMIZED PACKAGING OF YOUR CHOICE

WE SHIP AND DELIVER TO YOUR DOORSTEP







Provided by VolcaFE



# Shipment

Instant Coffee Products are packed in standard cardboard export car