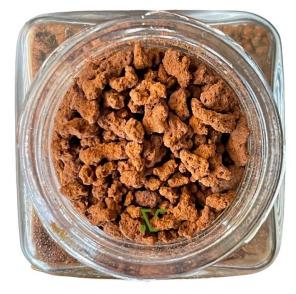

#### Agglomerated Instant Coffee (Conventional or Specialty)

Agglomeration process improves solubility and transforms the coffee powder into more attractive granules.