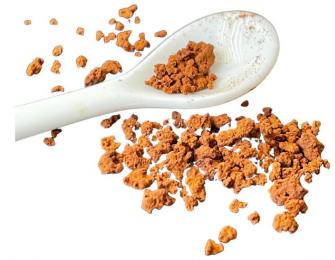

#### Agglomerated Instant Coffee (Conventional or Specialty)

Agglomeration process improves solubility and transforms the coffee powder into more attractive granules.