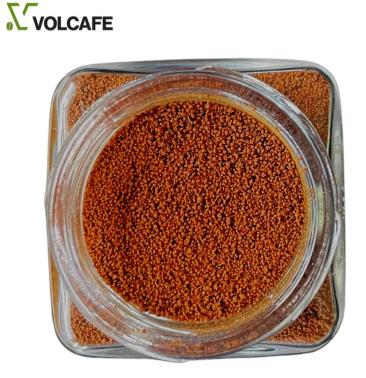

# Spray Dried Instant Coffee

Spray-dried Instant Coffee (Conventional or Specialty)

Liquid coffee extract is sprayed in a fine mist at the top of a large tower full of hot air. The water evaporates and the dry matter atomizes together into a fine powder.