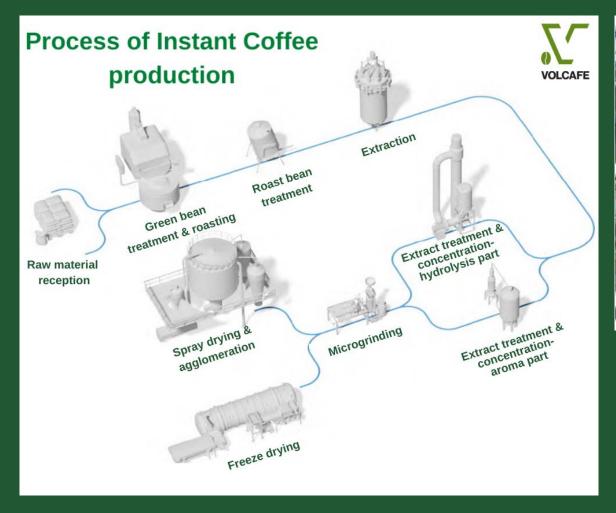

## Volcafe Downstream provides

Freeze Dried Instant Coffee Spray Dried Instant Coffee Agglomerated Instant Coffee Premix Instant Coffee Roasted & Ground Coffee

With *diversified & customized* cup profiles of Robusta-based Arabica-based A blend of Robusta & Arabica

# Freeze Dried Instant Coffee

Micro-ground coating, Cold-brew extraction, Crystallized granulation for any Specialty demand

# Spray Dried Instant Coffee

Spray-dried Instant Coffee (Conventional or Specialty)

Liquid coffee extract is sprayed in a fine mist at the top of a large tower full of hot air. The water evaporates and the dry matter atomizes together into a fine powder.

# Agglomerated Instant Coffee

#### Agglomerated Instant Coffee (Conventional or Specialty)

Agglomeration process improves solubility and transforms the coffee powder into more attractive granules.