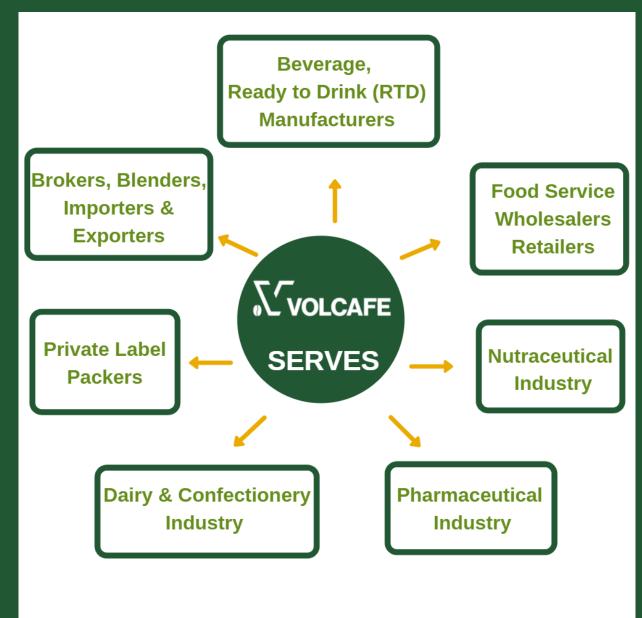

powder.

VOLCAFE



VOLCAFE

#### Micro-ground coating, Cold-brew extraction for any Specialty demand



# Agglomerated Instant Coffee

#### Agglomerated Instant Coffee (Conventional or Specialty)



Agglomeration process improves solubility and transforms the coffee powder into more attractive granules.





# VOLCAFE

made of selected coffee beans Robusta/Arabica/Blend for any customized demand

# Premix Instant Coffee



A harmony of coffee, sugar and creamer for a smooth coffee taste

VOLCAFE

2 in 1, 3 in 1, Cappuccino, Latte...for any customized demand

## Roasted Coffee Beans





Single origin, tailor-made blend ... for any customized fresh-roasted coffee demand

# Ground Coffee



# VOLCAFE

Single-serve capsules, drip bags...for any customized demand

# Coffee Business For All





# Our Certified Partner-Manufacturers











**Annual capacity** 

**Extraction Unit** 

**Freeze Tunnel** 



## BULK PACKING OEM PRIVATE LABEL SUPPORT



CUSTOMIZING VALUE FOR YOUR COFFEE PORTFOLIO





PICK YOUR CHOICE OF COFFEE GET CUSTOMIZED PACKAGING OF YOUR CHOICE

WE SHIP AND DELIVER TO YOUR DOORSTEP







Provided by VolcaFE



# Shipment

Instant Coffee Products are packed in standard cardboard export carton boxes, handled with utmost care, supervised by prestigious independent Inspectors.



#### THE BEST SHIPMENT FOR YOU





# Let's work..







..making coffee business better, together.



FAIRTRADE



\*\*\*\*\* \* \* \*

A thriving, sustainable coffee business

for all.

Certified