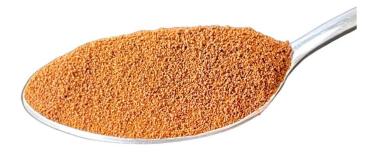

# Spray Dried Instant Coffee

Spray-dried Instant Coffee (Conventional or Specialty)

Liquid coffee extract is sprayed in a fine mist at the top of a large tower full of hot air. The water evaporates and the dry matter atomizes together into a fine powder.