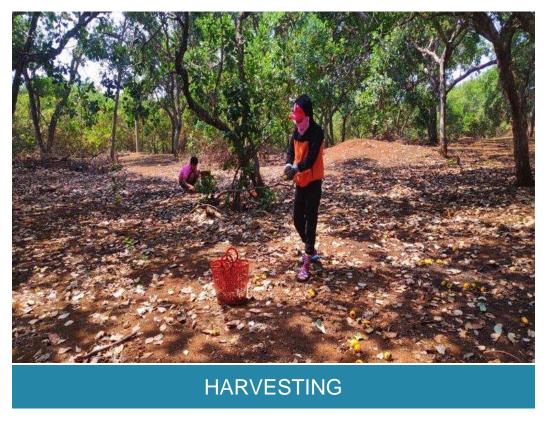

Cashew trees mainly grow on basalt soil due to volcanic eruption, fertile soil, rich in minerals, temperate climate, not too dry but not too moist, because of the soil and climate like that. Make Vietnam cashew nut it tastes better than any cashew in the world

## **CAHEWS TREE IN SPRING**



# FARM OFFICER







MAPPING ON GOOGLE MAP

Plant area managers regularly check and take inspection samples

Planting area maps are measured and drawn exactly according to the actual situation of each farmer household according to the area managed by the local authorities

We digitize the map on google map, customers can check which Fomexco purchased goods are harvested from which farmers.

### **FARM OFFICER**









FARM OFFICER TRAINING







**CASHEW TREE IN HARVEST TIME** 

# FARM OFFICER





#### PART 2. ORGANIC PRODUCTION SYSTEM



DRYING YARD AT FACTORY



MATERIAL IN WAREHOUSE



**PRODUCTION LINE** 



STERILIZED BY OXYLOW

#### 16

#### **PACKING & WAREHOUSE**



#### PART 2. ORGANIC PRODUCTION SYSTEM





### **LOADING**





#### **LOADING**



SEAL CONT

#### PART 3. CUSTOMER FEEDBACK AND CONTACT









**LAM NGUYEN** 

Cellphone: +84965220086 Email: lamnt@fomexco.com

**ROBERT SON** 

Cellphone: +84902249486
Email: robertson@fomexco.com

#### **HOANG VAN SON**

Cellphone: +84982771152 Email: sonhv@fomexco.com

#### **DOAN THAI HOI**

Cellphone: +84982771152 Email: hoidt@fomexco.com