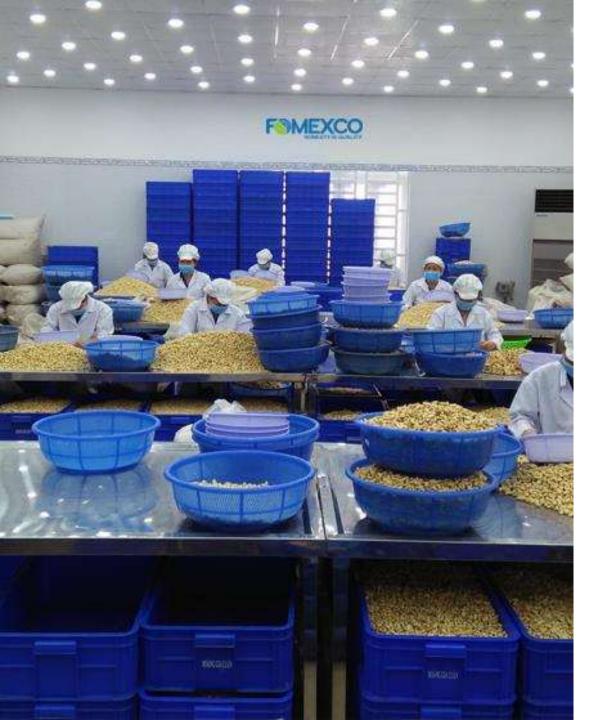

0 ton cashew material per total 980 ha.

We are developing the expansion of 1000ha in July 2019. Raising a total of about 2000 hectares next year.

## PRODUCER INFORMATION

We are proud to be a company specializing in processing and exporting high quality organic agricultural products: cashew, cassia...Fomexco has become a reliable partner in the international market.

Fomexco Joint Stock
Company is a manufacturer
and exporter in Vietnam. The
company owns 1 co-operative
with of 980ha organic cashew
and Organic factory with
automatic line.

We are expanding the assessment of additional factory No. 02 in Phuoc Long, Binh Phuoc to increase production and supply. We have ISO certificate, Kosher, Organic and next time. Next time we expect to evaluate fair trade to increase income for farmers.



#### **OUR MISSIONS**



#### **Our Core Values**

Always trust, respect customers, employees, partners.

Cooperation in the spirit of mutual development. "Honesty is quality", We always responsible for the products that we provide to customers.



#### **Our Mission**

Completing the construction of organic growing areas nationwide, helping Vietnam's agricultural products achieve high value in the international market

## PRODUCTS USED



Dried cashew are used by the baking and confectionary industry, are in dried fruit-mixtures, in cereals, used stewed for desserts, fresh are canned

### **OTHER PRODUCTS**



FRESH CASHEW KERNELS LIVE



ROASTED CASHEW NUT SHELL WITH SALT



**DRIED CASHEW NUTS** 



**WASABI CASHEWS** 



**CASHEW HONEY** 



**CASHEW NUT OIL** 



ROASTED CASHEWS
WIT