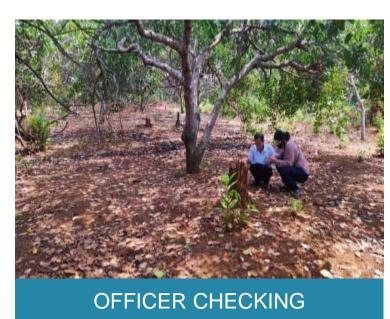

# FARM OFFICER

MAPPING ON GOOGLE MAP

Plant area managers regularly check and take inspection samples

Planting area maps are measured and drawn exactly according to the actual situation of each farmer household according to the area managed by the local authorities

We digitize the map on google map, customers can check which Fomexco purchased goods are harvested from which farmers.

# FARM OFFICER