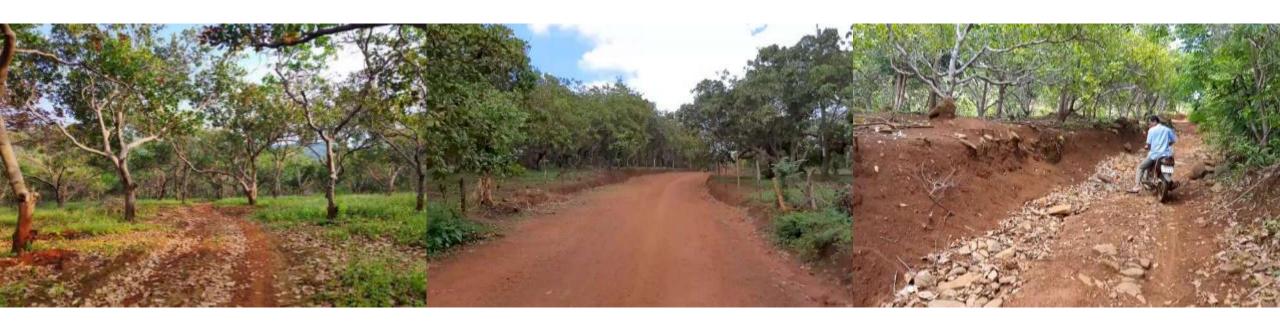

# WAY IN THE FARM

Cashew trees mainly grow on basalt soil due to volcanic eruption, fertile soil, rich in minerals, temperate climate, not too dry but not too moist, because of the soil and climate like that. Make Vietnam cashew nut it tastes better than any cashew in the world

# FARM OFFICER

MAPPING ON GOOGLE MAP

Plant area managers regularly check and take inspection samples

Planting area maps are measured and drawn exactly according to the actual situation of each farmer household according to the area managed by the local authorities