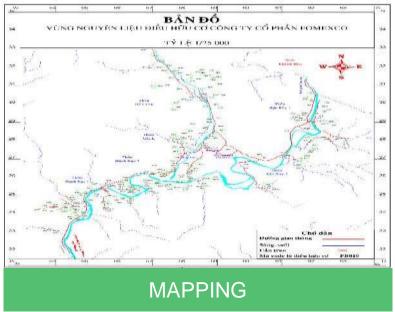

# FARM OFFICER

MAPPING ON GOOGLE MAP

Plant area managers regularly check and take inspection samples

Planting area maps are measured and drawn exactly according to the actual situation of each farmer household according to the area managed by the local authorities

We digitize the map on google map, customers can check which Fomexco purchased goods are harvested from which farmers.