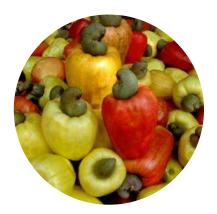

# WAY IN THE FARM

Cashew trees mainly grow on basalt soil due to volcanic eruption, fertile soil, rich in minerals, temperate climate, not too dry but not too moist, because of the soil and climate like that. Make Vietnam cashew nut it tastes better than any cashew in the world

## **CAHEWS TREE IN SPRING**