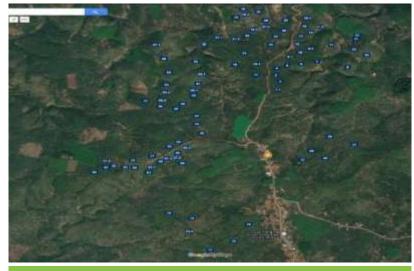

# FARM OFFICER

MAPPING ON GOOGLE MAP

Plant area managers regularly check and take inspection samples

Planting area maps are measured and drawn exactly according to the actual situation of each farmer household according to the area managed by the local authorities

We digitize the map on google map, customers can check which Fomexco purchased goods are harvested from which farmers.