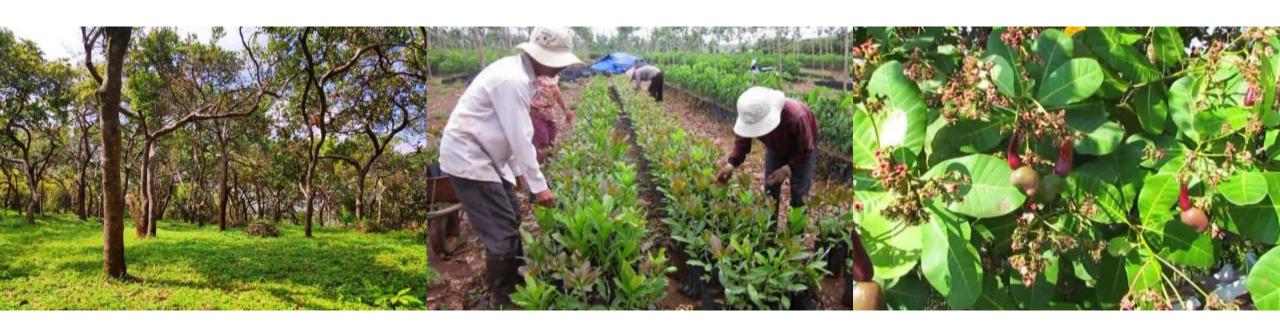

## **CULTIVATION/ CROP**

Cashew is a forest tree type. Additionally, shrubs and other forest trees inter-grown in the cashew production area help to protect soil, water, and environment. This natural diversity cropping system can ensure soil fertility and crop nutrient stability. In total of 980 ha of organic cashew production managed by 162 farmers households.

The cashew nut yields for the traditional tree are about 2.5 metric tons per hectare

In this year, we have about 2500 to 3000 ton cashew material per total 980 ha.

We are developing the expansion of 1000ha in July 2019. Raising a total of about 2000 hectares next year.

# FARM OFFICER

MAPPING ON GOOGLE MAP

Plant area managers regularly check and take inspection samples

Planting area maps are measured and drawn exactly according to the actual situation of each farmer household according to the area managed by the local authorities

We digitize the map on google map, customers can check which Fomexco purchased goods are harvested from which farmers.