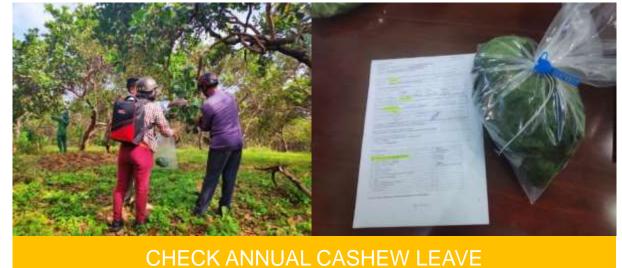

# FARM OFFICER

MAPPING ON GOOGLE MAP

Plant area managers regularly check and take inspection samples

Planting area maps are measured and drawn exactly according to the actual situation of each farmer household according to the area managed by the local authorities

We digitize the map on google map, customers can check which Fomexco purchased goods are harvested from which farmers.