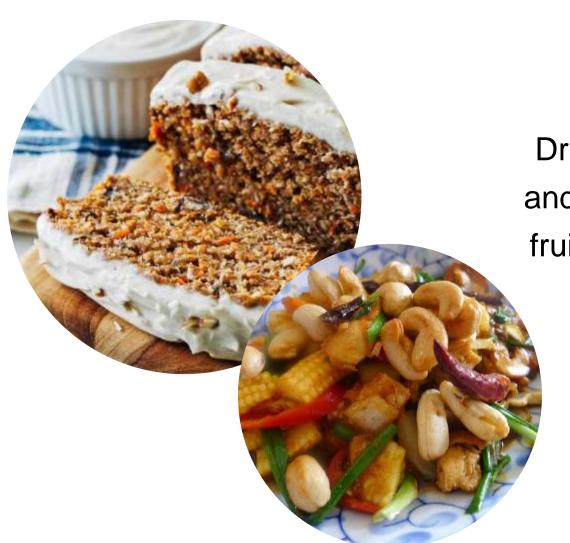

## PRODUCTS USED

Dried cashew are used by the baking and confectionary industry, are in dried fruit-mixtures, in cereals, used stewed for desserts, fresh are canned

### **OTHER PRODUCTS**

FRESH CASHEW KERNELS LIVE

ROASTED CASHEW NUT SHELL WITH SALT

**DRIED CASHEW NUTS** 

**WASABI CASHEWS** 

**CASHEW HONEY** 

**CASHEW NUT OIL** 

ROASTED CASHEWS
WITH SALT