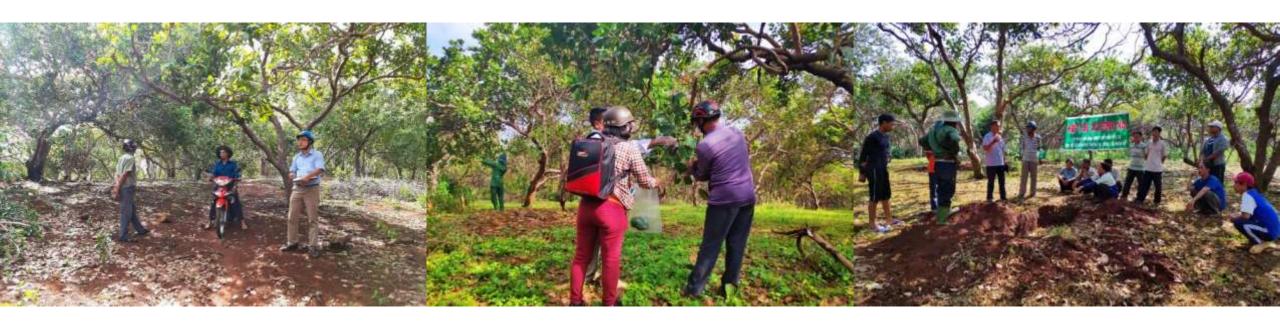

# FARM OFFICER

MAPPING ON GOOGLE MAP

Plant area managers regularly check and take inspection samples

Planting area maps are measured and drawn exactly according to the actual situation of each farmer household according to the area managed by the local authorities

We digitize the map on google map, customers can check which Fomexco purchased goods are harvested from which farmers.

### **FARM OFFICER**

FARM OFFICER TRAINING

**CASHEW TREE IN HARVEST TIME** 