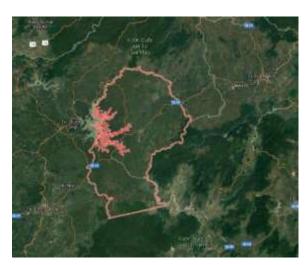

# FARM OFFICER

MAPPING ON GOOGLE MAP

Plant area managers regularly check and take inspection samples

Planting area maps are measured and drawn exactly according to the actual situation of each farmer household according to the area managed by the local authorities

We digitize the map on google map, customers can check which Fomexco purchased goods are harvested from which farmers.