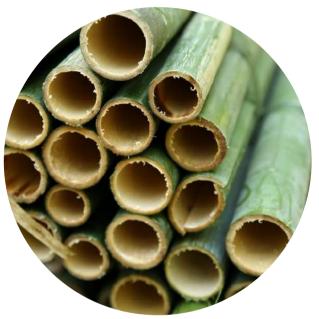

## Natural Material

Each material is chosen carefully and handling to every detail. They are all eco-friendly and traditional material which are very familiar to our Vietnamese daily life.

Bamboo

lute

Rattan