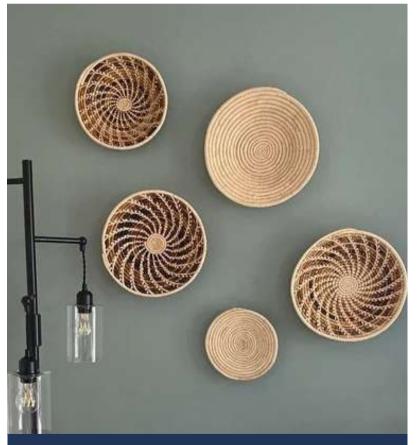

# WALL DECOR

#### High Quality

#### Trendy Lifestyle

#### Easy To Hang

- Jute
- Bamboo
- Rattan
- Seagrass
- Water Hyacinth