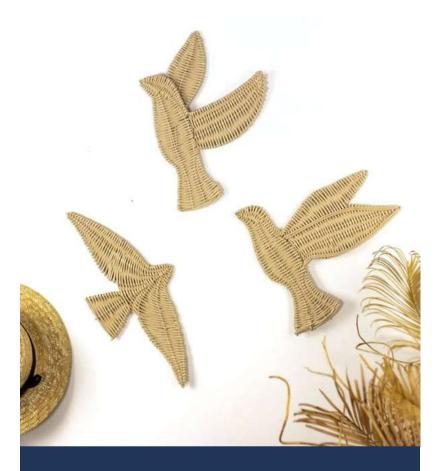

# WALL DECOR

#### High Quality

#### Trendy Lifestyle

#### Easy To Hang

- Jute
- Bamboo
- Rattan
- Seagrass
- Water Hyacinth