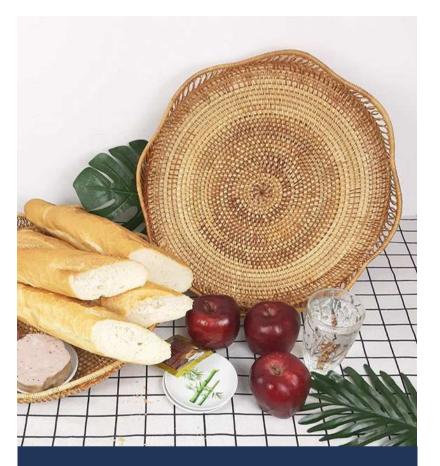

#### Basket







## BASKET



#### High Quality



#### Trendy Lifestyle



#### Creative Design

#### • Jute Bamboo • Rattan • Seagrass • Water Hyacinth



Multi - Function







Vintage Style



Customized Design

- Jute
- Bamboo
- Rattan • Seagrass • Water Hyacinth

### High Quality



## MIRROR



#### High Quality



#### Trendy Lifestyle



#### Creative Design



• Jute Bamboo • Rattan • Seagrass • Water Hyacinth



#### Home Decoration



#### High Quality



#### **Diversity Style**



#### Great Design

# CUSHION

- Jute
- Bamboo
- Rattan
- Seagrass
- Water Hyacinth



## Material

# WALL DECOR



#### High Quality



#### Trendy Lifestyle



#### Easy To Hang



- Jute
- Bamboo
- Rattan
- Seagrass
- Water Hyacinth



#### Creative Design





Handmade



#### Vintage Style



#### High Quality

TRAY

- Jute
- Bamboo • Rattan
- Seagrass • Water Hyacinth





## PLACEMAT



#### High Quality



#### Trendy Lifestyle



#### Home Decor



- Jute
- Bamboo
- Rattan
- Seagrass
- Water Hyacinth





#### Creative Design









#### Vintage Style



#### High Quality

CARPET

- Jute
- Bamboo • Rattan • Seagrass • Water Hyacinth



#### Trendy Lifestyle



# SHELF



#### High quality



#### Trendy Lifestyle



#### Home Decor



- Jute
- Bamboo
- Rattan
- Seagrass
- Water Hyacinth



**Cheap Price** 







#### Vintage Style



High Quality

**BABY CORNER** 

- Jute
- Bamboo • Rattan • Seagrass • Water Hyacinth

#### Home Decor



## CHRISTMAS ORNAMENT



#### High Quality



#### Trendy Lifestyle



#### Home Decor



- Jute
- Bamboo
- Rattan
- Seagrass
- Water