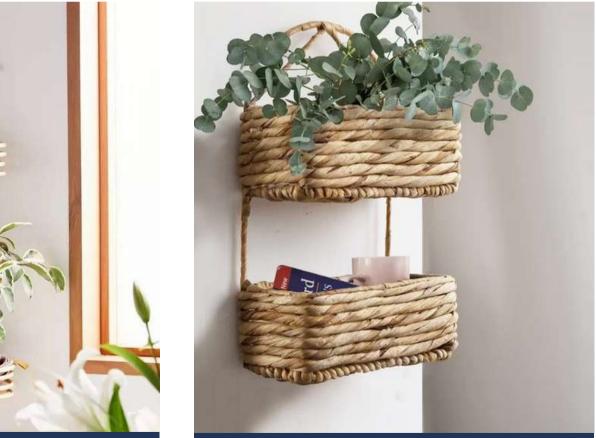

# WALL DECOR

#### High Quality

#### Trendy Lifestyle

#### Easy To Hang

- Jute
- Bamboo
- Rattan
- Seagrass
- Water Hyacinth

#### Creative Design

Handmade

#### Vintage Style

#### High Quality

TRAY

- Jute
- Bamboo • Rattan
- Seagrass • Water Hyacinth