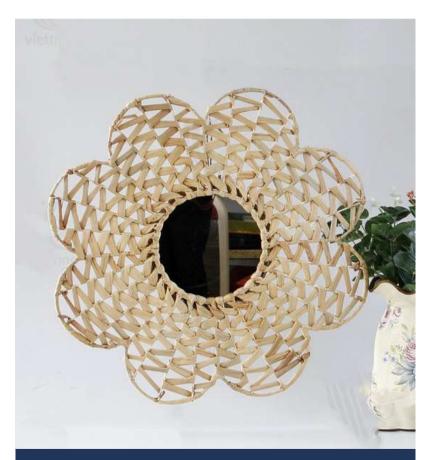

## MIRROR

#### High Quality

#### Trendy Lifestyle

#### Creative Design

• Jute Bamboo • Rattan • Seagrass • Water Hyacinth