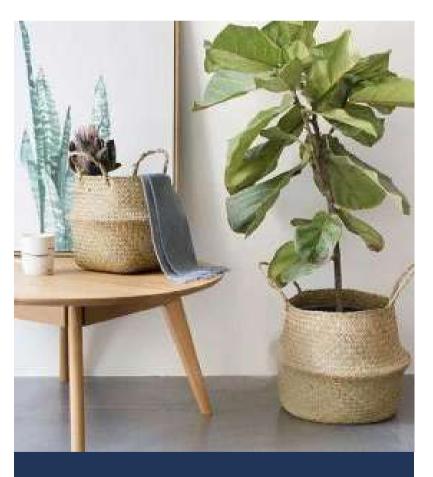

#### Basket

## BASKET

#### High Quality

#### Trendy Lifestyle

#### Creative Design

#### • Jute Bamboo • Rattan • Seagrass • Water Hyacinth

Multi - Function

Vintage Style

Customized Design

- Jute
- Bamboo
- Rattan • Seagrass • Water Hyacinth