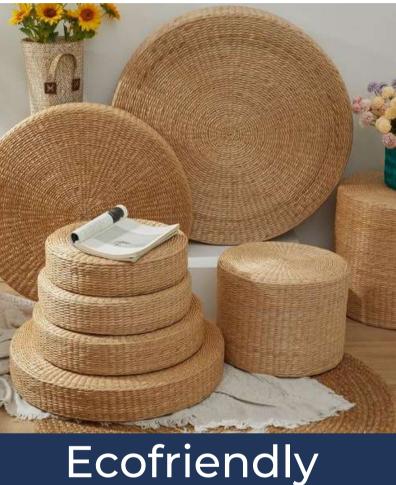

## Natural Material

Each material is chosen carefully and handling to every detail. They are all eco-friendly and traditional material which are very familiar to our Vietnamese daily life.

Bamboo

lute

Rattan

Seagrass