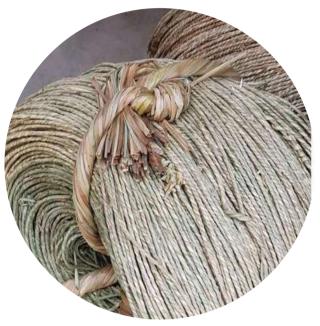

## Natural Material

Each material is chosen carefully and handling to every detail. They are all eco-friendly and traditional material which are very familiar to our Vietnamese daily life.

Bamboo

lute

Rattan

Seagrass