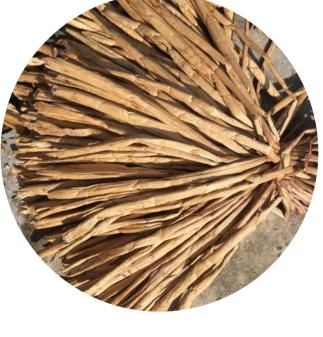

## Natural Material

Each material is chosen carefully and handling to every detail. They are all eco-friendly and traditional material which are very familiar to our Vietnamese daily life.

Bamboo

lute

Rattan

Seagrass