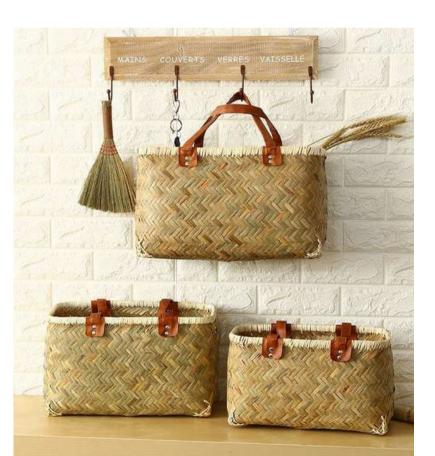

#### Basket

## BASKET

#### High Quality

#### Trendy Lifestyle

#### Creative Design

#### • Jute Bamboo • Rattan • Seagrass • Water Hyacinth

Multi - Function

Vintage Style

Customized Design

- Jute
- Bamboo
- Rattan • Seagrass • Water Hyacinth