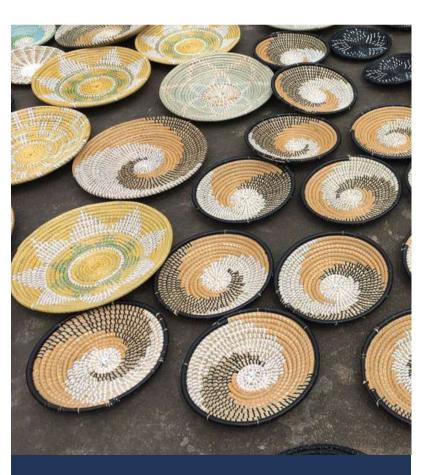

## BASKET

#### High Quality

#### Trendy Lifestyle

#### Creative Design

#### • Jute Bamboo • Rattan • Seagrass • Water Hyacinth

Multi - Function

Vintage Style

Customized Design

- Jute
- Bamboo
- Rattan • Seagrass • Water Hyacinth