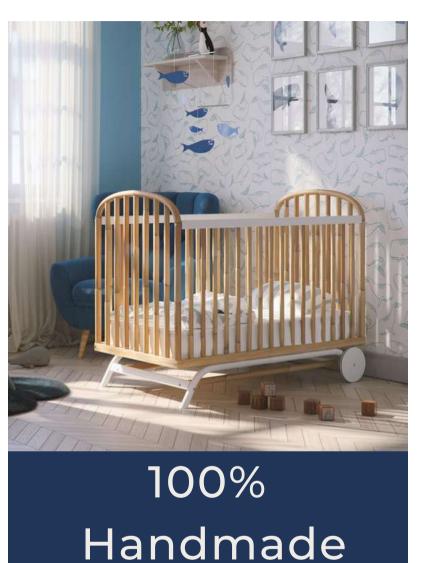

#### Vintage Style

High Quality

**BABY CORNER** 

- Jute
- Bamboo • Rattan • Seagrass • Water Hyacinth