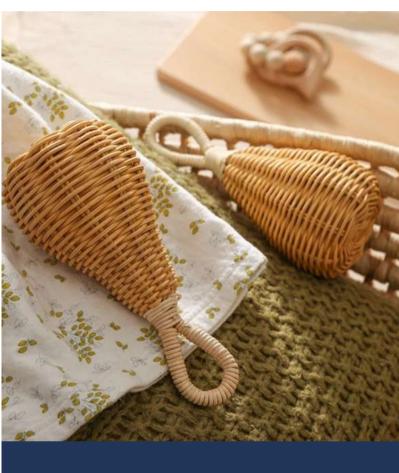

## CHRISTMAS ORNAMENT

#### Home Decor

- Jute
- Bamboo
- Rattan
- Seagrass
- Water Hyacinth

Handmade