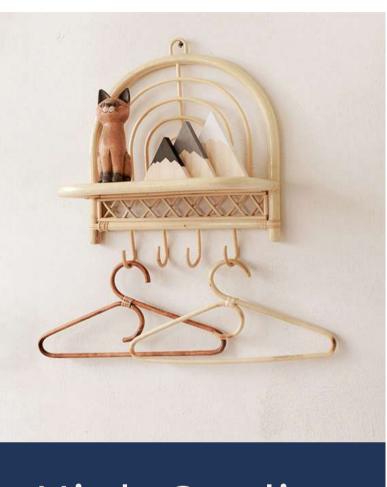

# SHELF

#### High quality

#### Trendy Lifestyle

#### Home Decor

- Jute
- Bamboo
- Rattan
- Seagrass
- Water Hyacinth

**Cheap Price** 