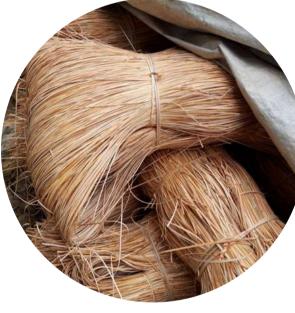

## Natural Material

Each material is chosen carefully and handling to every detail. They are all eco-friendly and traditional material which are very familiar to our Vietnamese daily life.

Bamboo

lute

Rattan

Seagrass