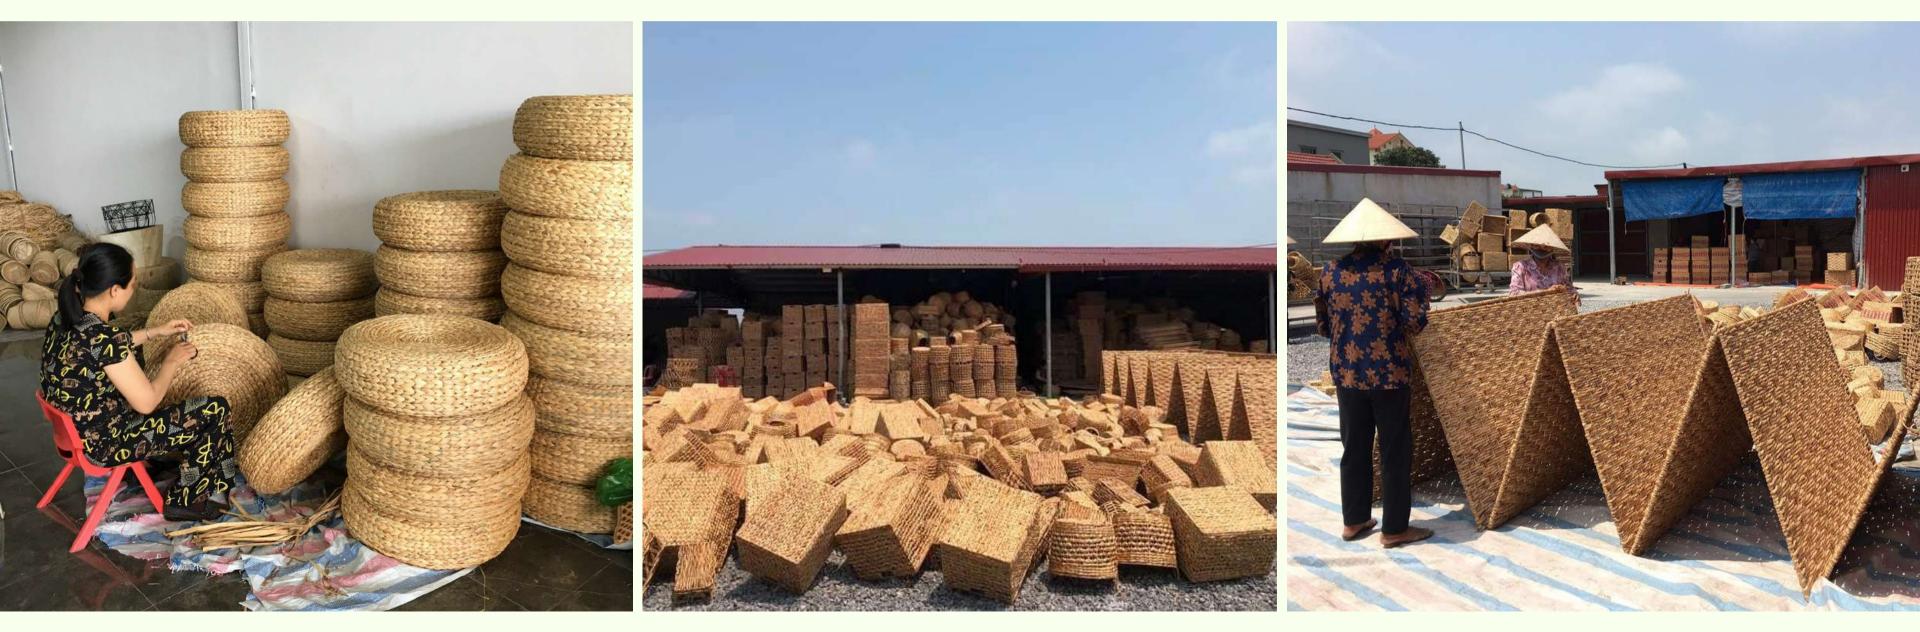

# OUR WORK

With 7 years experience in export, we always put our heart in every work and try to meet all standards.

OUR FACTORY

1. Kim Son Dist, Ninh Binh Province (5000m2)
2. Thanh Oai Dist, Hanoi (2500m2)
3. Hai Hau Dist, Nam Dinh Province (1500m2)

## OUR CUSTOMER

We constantly strives to become a leading enterprise specializing in the export of handicrafts from ecofriendly materials such as rattan, bamboo, duckweed, rush, wood, coir,...

## Natural Material

Each material is chosen carefully and handling to every detail. They are all eco-friendly and traditional material which are very familiar to our Vietnamese daily life.

Bamboo

lute

Rattan