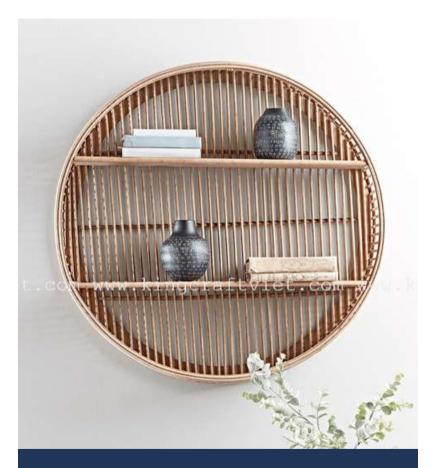

# SHELF

#### High quality

#### Trendy Lifestyle

#### Home Decor

- Jute
- Bamboo
- Rattan
- Seagrass
- Water Hyacinth

**Cheap Price** 