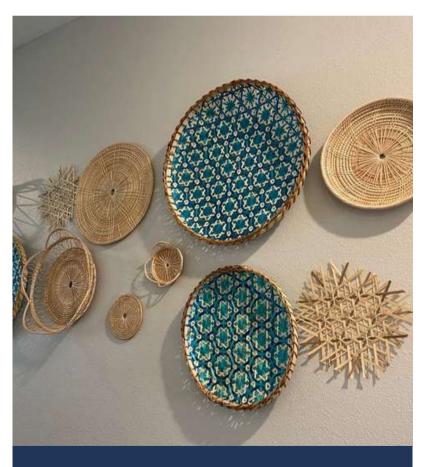

# WALL DECOR

#### High Quality

#### Trendy Lifestyle

#### Easy To Hang

- Jute
- Bamboo
- Rattan
- Seagrass
- Water Hyacinth