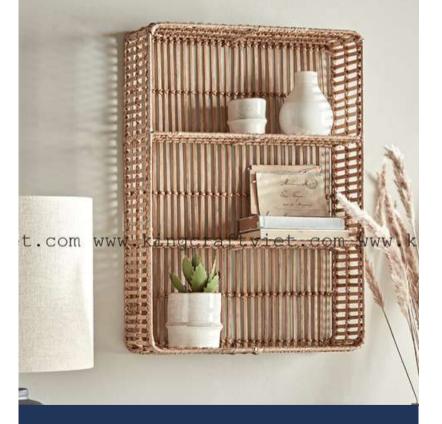

# WALL DECOR

#### High Quality

#### Trendy Lifestyle

#### Easy To Hang

- Jute
- Bamboo
- Rattan
- Seagrass
- Water Hyacinth