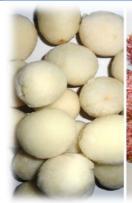

Colour: Light Yellow Whole, slice or cut 3-4cm Diameter: 1-2 cm

Brix: 12% up

Packing: 1kg, 2.5kg, 10kg/PE bag

Colour: White Whole, unpeeled or peeled

Brix: 10% up

Packing: 1kg, 2.5kg, 10kg/PE bag

Colour: red Cutting: Dice, tidbits Brix: 7% up