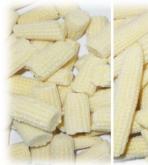

### **IQF PRODUCTS**

Variety: Queen Victoria Brix: 11% up

Cutting: Dice, Tidbits, Chunks, Slice,

Packing: 1kg, 2.5kg, 10kg/PE bag

Whole spear or Cut corn Length: Buyer's requirement Diameter: 2.2 cm max

Packing: 1kg, 2.5kg, 10kg/PE bag