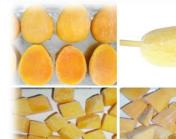

Colour: Light Yellow Whole, slice or cut 3-4cm Diameter: 1-2 cm

Brix: 12% up

Packing: 1kg, 2.5kg, 10kg/PE bag

Colour: White Whole, unpeeled or peeled

Brix: 10% up

Packing: 1kg, 2.5kg, 10kg/PE bag

Colour: red Cutting: Dice, tidbits Brix: 7% up