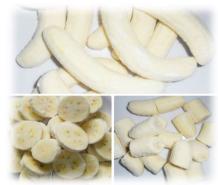

Packing: 1kg, 2.5kg, 10kg/PE bag

Colour: red Cutting: Dice, Ball Brix: 12% up

Packing: 1kg, 2.5kg, 10kg/PE bag

Colour: Yellow or purple Cutting: Slice 3.5-4.5mm

Diameter: 2-4cm

Packing: 1kg, 2.5kg, 10kg/PE bag