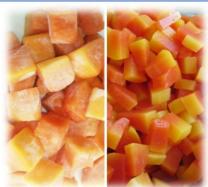

Colour: Light Yellow Whole, slice or cut 3-4cm Diameter: 1-2 cm

Brix: 12% up

Packing: 1kg, 2.5kg, 10kg/PE bag

Colour: White Whole, unpeeled or peeled

Brix: 10% up

Packing: 1kg, 2.5kg, 10kg/PE bag

Colour: red Cutting: Dice, tidbits Brix: 7% up

Packing: 1kg, 2.5kg, 10kg/PE bag

Colour: red Cutting: Dice, Ball Brix: 12% up

Packing: 1kg, 2.5kg, 10kg/PE bag

Colour: Yellow or purple Cutting: Slice 3.5-4.5mm

Diameter: 2-4cm

Packing: 1kg, 2.5kg, 10kg/PE bag