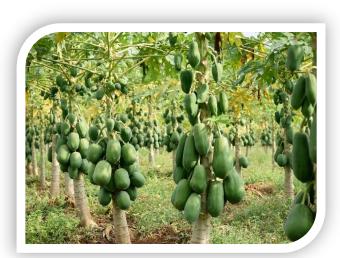

### INTRODUCTION

Established since 2007, Minh Dung Co., Ltd Enterprise (Mdfoods) specializes in producing and exporting canned and frozen fruits and vegtebles such as: Pineapple, Baby Corn, Papaya, Banana, Straw Mushroom, Tropical Fruit Cocktail, Rambutan, Rambutan stuffed Pineapple, etc... All of products are processed upon on the European advanced technology and also with high quality fruits and vegetables material.

Mdfoods are locating in The Mekong River Delta Region where is a heart of fruits and vegetables of Vietnam. Mdfoods has always closly cooperated with the farmers to assure all high raw material input

Mdfoods' products are certified with food safety such as HACCP, BRC, ISO 2200:2005, KOSHER, HALAL, SA 8000 and licensed to export directly to the United State market by United State Food Anh Drug Administration (FDA)