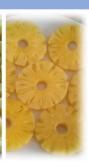

### CANNED PINEAPPLES

Variety: Queen Victoria

Cutting: Slices, Tidbits, chunks, crushed In light syrup, heavy syrup or nature juice

Packaging: Tinplate can size 15oz, 20oz, 30oz, A10

Lid: Normal or easy open