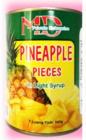

### CANNED PINEAPPLES

Variety: Queen Victoria

Cutting: Slices, Tidbits, chunks, crushed In light syrup, heavy syrup or nature juice

Packaging: Tinplate can size 15oz, 20oz, 30oz, A10

Lid: Normal or easy open