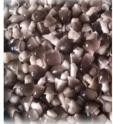

Straw mushroom in brine

Cutting: Whole unpeeled, Whole peeled, Unpeeld Half

cut, Broken

Packaging: Tinplate can size 15oz, 20oz, 30oz, A10

Lid: Normal or easy open

Salted Straw mushroom

Cutting: Whole unpeeled, Whole peeled, Broken