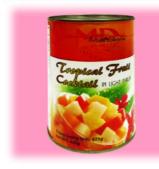

### CANNED TROPICAL FRUITS COCKTAIL

Ingredient: Mixed fruits, sugar, water, citric acid Mixed fruits: pineapple 45%, Red papaya 30%, Yellow

papaya 15%, Guava 10%, we can add Passion Fruit Juice, Nata de Coco or Banana

puree

Cutting: Chunks, Tidbits

Packaging: Tinplate can size 15oz, 20oz, 30oz, A10

Lid: Normal or easy open

Variety: Cat Chu, Keaw, Ghep Cutting: Slices, Chunks, Dice

Packaging: Tinplate can size 15oz, 20oz, 30oz, A10