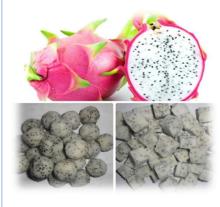

Variety: Cat Chu, Keaw Brix: 12% up

Cutting: Dice, Slice, Chunks, Stick Packing: 1kg, 2.5kg, 10kg/PE bag

Colour: White tiny black seeds Cutting: Ball, dice 10x10 mm, dice 20x20 mm

Brix: 9% up

Packing: 1kg, 2.5kg, 10kg/PE bag