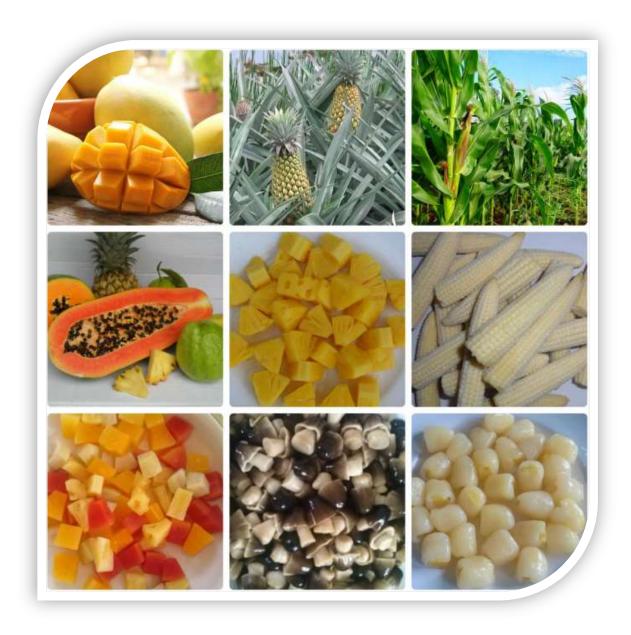

### INTRODUCTION

Established since 2007, Minh Dung Co., Ltd Enterprise (Mdfoods) specializes in producing and exporting canned and frozen fruits and vegtebles such as: Pineapple, Baby Corn, Papaya, Banana, Straw Mushroom, Tropical Fruit Cocktail, Rambutan, Rambutan stuffed Pineapple, etc... All of products are processed upon on the European advanced technology and also with high quality fruits and vegetables material.

### **IQF PRODUCTS**

Variety: Queen Victoria Brix: 11% up

Cutting: Dice, Tidbits, Chunks, Slice,

Packing: 1kg, 2.5kg, 10kg/PE bag

Whole spear or Cut corn Length: Buyer's requirement Diameter: 2.2 cm max

Packing: 1kg, 2.5kg, 10kg/PE bag

Variety: Cat Chu, Keaw Brix: 12% up

Cutting: Dice, Slice, Chunks, Stick Packing: 1kg, 2.5kg, 10kg/PE bag

Colour: White tiny black seeds Cutting: Ball, dice 10x10 mm, dice 20x20 mm

Brix: 9% up

Packing: 1kg, 2.5kg, 10kg/PE bag

Colour: Light Yellow Whole, slice or cut 3-4cm Diameter: 1-2 cm

Brix: 12% up

Packing: 1kg, 2.5kg, 10kg/PE bag

Colour: White Whole, unpeeled or peeled

Brix: 10% up

Packing: 1kg, 2.5kg, 10kg/PE bag

Colour: red Cutting: Dice, tidbits Brix: 7% up

Packing: 1kg, 2.5kg, 10kg/PE bag

Colour: red Cutting: Dice, Ball Brix: 12% up

Packing: 1kg, 2.5kg, 10kg/PE bag

Colour: Yellow or purple Cutting: Slice 3.5-4.5mm

Diameter: 2-4cm

Packing: 1kg, 2.5kg, 10kg/PE bag