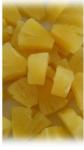

### CANNED PINEAPPLES

Variety: Queen Victoria

Cutting: Slices, Tidbits, chunks, crushed In light syrup, heavy syrup or nature juice

Packaging: Tinplate can size 15oz, 20oz, 30oz, A10

Lid: Normal or easy open