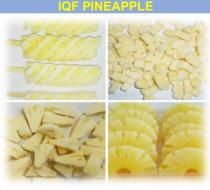

### **IQF PRODUCTS**

Variety: Queen Victoria Brix: 11% up

Cutting: Dice, Tidbits, Chunks, Slice,

Packing: 1kg, 2.5kg, 10kg/PE bag

Whole spear or Cut corn Length: Buyer's requirement Diameter: 2.2 cm max

Packing: 1kg, 2.5kg, 10kg/PE bag

### CANNED PINEAPPLES

Variety: Queen Victoria

Cutting: Slices, Tidbits, chunks, crushed In light syrup, heavy syrup or nature juice

Packaging: Tinplate can size 15oz, 20oz, 30oz, A10

Lid: Normal or easy open