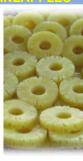

### CANNED PINEAPPLES

Variety: Queen Victoria

Cutting: Slices, Tidbits, chunks, crushed In light syrup, heavy syrup or nature juice

Packaging: Tinplate can size 15oz, 20oz, 30oz, A10

Lid: Normal or easy open