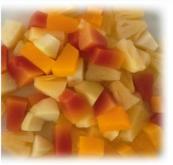

### CANNED TROPICAL FRUITS COCKTAIL

Ingredient: Mixed fruits, sugar, water, citric acid Mixed fruits: pineapple 45%, Red papaya 30%, Yellow

papaya 15%, Guava 10%, we can add Passion Fruit Juice, Nata de Coco or Banana

puree

Cutting: Chunks, Tidbits

Packaging: Tinplate can size 15oz, 20oz, 30oz, A10

Lid: Normal or easy open

Variety: Cat Chu, Keaw, Ghep Cutting: Slices, Chunks, Dice

Packaging: Tinplate can size 15oz, 20oz, 30oz, A10