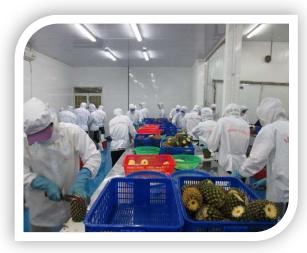

### INTRODUCTION

Established since 2007, Minh Dung Co., Ltd Enterprise (Mdfoods) specializes in producing and exporting canned and frozen fruits and vegtebles such as: Pineapple, Baby Corn, Papaya, Banana, Straw Mushroom, Tropical Fruit Cocktail, Rambutan, Rambutan stuffed Pineapple, etc... All of products are processed upon on the European advanced technology and also with high quality fruits and vegetables material.

Mdfoods are locating in The Mekong River Delta Region where is a heart of fruits and vegetables of Vietnam. Mdfoods has always closly cooperated with the farmers to assure all high raw material input

Mdfoods' products are certified with food safety such as HACCP, BRC, ISO 2200:2005, KOSHER, HALAL, SA 8000 and licensed to export directly to the United State market by United State Food Anh Drug Administration (FDA)