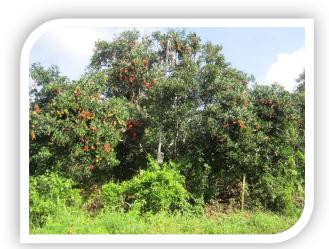

### INTRODUCTION

Established since 2007, Minh Dung Co., Ltd Enterprise (Mdfoods) specializes in producing and exporting canned and frozen fruits and vegtebles such as: Pineapple, Baby Corn, Papaya, Banana, Straw Mushroom, Tropical Fruit Cocktail, Rambutan, Rambutan stuffed Pineapple, etc... All of products are processed upon on the European advanced technology and also with high quality fruits and vegetables material.

Mdfoods are locating in The Mekong River Delta Region where is a heart of fruits and vegetables of Vietnam. Mdfoods has always closly cooperated with the farmers to assure all high raw material input

Mdfoods' products are certified with food safety such as HACCP, BRC, ISO 2200:2005, KOSHER, HALAL, SA 8000 and licensed to export directly to the United State market by United State Food Anh Drug Administration (FDA)