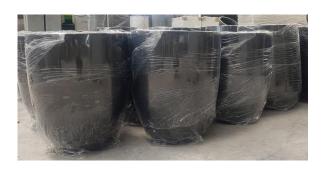

**Product name**: Egg Terrazzo Planter.

**Sizes:** 28x28x40, 38x38x50, 48x48x60, 60x60x70 (cm).

Colors: White, Black, Grey.

**Product name:** Other Terrazzo Planters.

**Shapes:** Round, U-Shaped, Hexagonal.