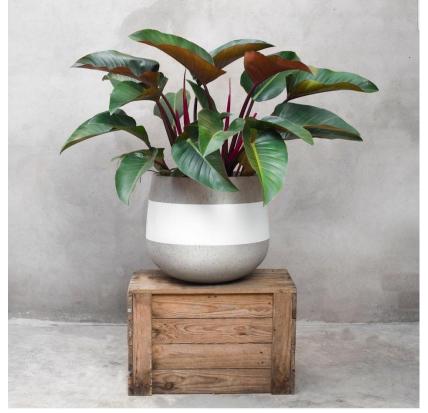

### **Washed Planters**

**Product name**: Egg Concrete Planter.

**Sizes:** 39x39x35, 32x32x28 (cm).

Colors: White, Black, Grey, Brown, Metalic

Gold, Natural.

### **Washed Planters**

**Product name**: Round Concrete Planter.

**Sizes:** 34x34x28, 23x23x20 (cm).

Colors: White, Black, Grey, Brown, Metalic

Gold, Natural.

#### **Washed Planters**

**Product name**: Round Concrete Planter.

**Sizes:** 46x46x41, 38x38x34, 30x30x29 (cm).

Colors: White, Black, Grey, Brown, Metalic

Gold, Natural.

Materials: Cement, sand, fiberglass.

**Product name**: Bowl Concrete Planter.

**Sizes**: 39x39x15, 29x29x11 (cm).

Colors: White, Black, Grey, Brown, Metalic

Gold, Natural.