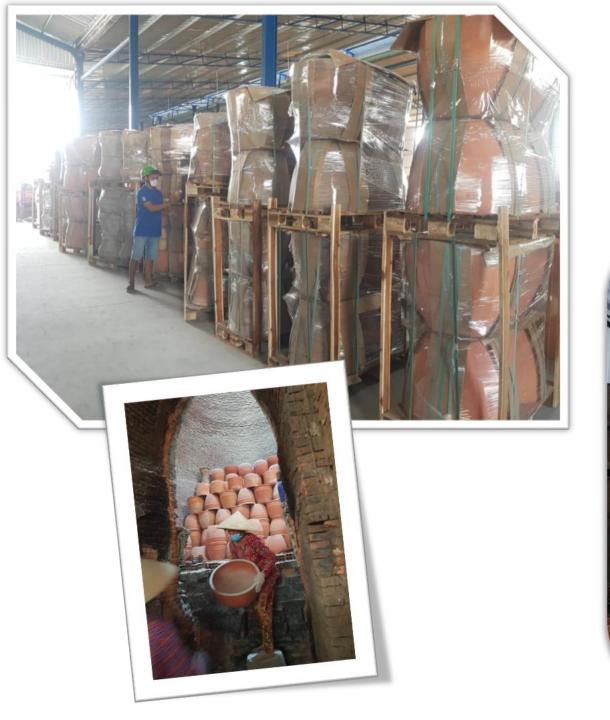

ite, Black, Grey.







### **Washed Planters**



**Product name**: Egg Concrete Planter.

**Sizes:** 39x39x35, 32x32x28 (cm).

Colors: White, Black, Grey, Brown, Metalic

Gold, Natural.







### **Washed Planters**





**Product name**: Round Concrete Planter.

**Sizes:** 34x34x28, 23x23x20 (cm).

Colors: White, Black, Grey, Brown, Metalic

Gold, Natural.





#### **Washed Planters**



**Product name**: Round Concrete Planter.

**Sizes:** 46x46x41, 38x38x34, 30x30x29 (cm).

Colors: White, Black, Grey, Brown, Metalic

Gold, Natural.

Materials: Cement, sand, fiberglass.





**Product name**: Bowl Concrete Planter.

**Sizes**: 39x39x15, 29x29x11 (cm).

Colors: White, Black, Grey, Brown, Metalic

Gold, Natural.

# Poly Terrazzo Planters











## Terracotta Planters





















Another ranges of products...





























# PRODUCTION AREA























PLT Garden is an OEM and willing to produce upon customers's request.





| Shipper