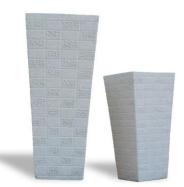

**Product name**: Square Terrazzo Planter.

**Sizes:** 30x30x30, 40x40x40, 50x50x50, 60x60x60 (cm).

Colors: White, Black, Grey.

**Product name**: Square Terrazzo Planter.

**Sizes:** 25x25x50, 31x31x55, 31x31x60,

40x40x70, 50x50x80 (cm).

Colors: White, Black, Grey.

**Product name**: Rectangle Terrazzo Planter.

**Sizes:** 100x30x30, 100x40x40, 100x50x50

80x30x30, 80x40x40, 60x20x20, 60x30x30, 60x40x40 (cm).

Colors: White, Black, Grey.