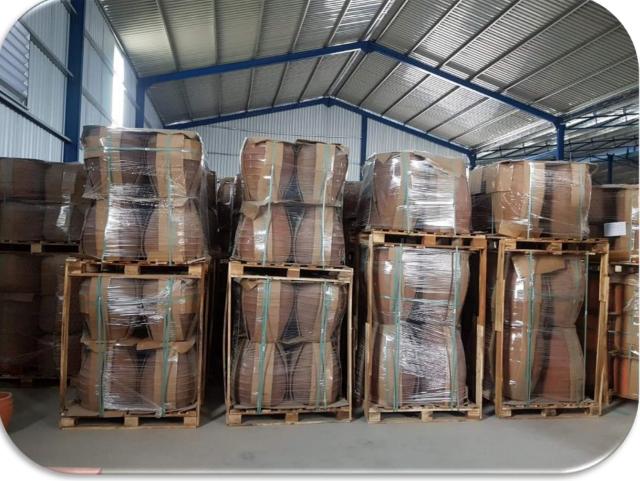

Black, Grey.







### **Washed Planters**



**Product name**: Egg Concrete Planter.

**Sizes:** 39x39x35, 32x32x28 (cm).

Colors: White, Black, Grey, Brown, Metalic

Gold, Natural.







### **Washed Planters**





**Product name**: Round Concrete Planter.

**Sizes:** 34x34x28, 23x23x20 (cm).

Colors: White, Black, Grey, Brown, Metalic

Gold, Natural.





#### **Washed Planters**



**Product name**: Round Concrete Planter.

**Sizes:** 46x46x41, 38x38x34, 30x30x29 (cm).

Colors: White, Black, Grey, Brown, Metalic

Gold, Natural.

Materials: Cement, sand, fiberglass.





**Product name**: Bowl Concrete Planter.

**Sizes**: 39x39x15, 29x29x11 (cm).

Colors: White, Black, Grey, Brown, Metalic

Gold, Natural.

# Poly Terrazzo Planters











## Terracotta Planters





















Another ranges of products...





























# PRODUCTION AREA























PLT Garden is an OEM and willing to produce upon customers's request.





| Shipper