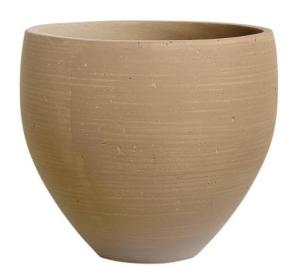

### **Washed Planters**

**Product name**: Egg Concrete Planter.

**Sizes:** 39x39x35, 32x32x28 (cm).

Colors: White, Black, Grey, Brown, Metalic

Gold, Natural.

### **Washed Planters**

**Product name**: Round Concrete Planter.

**Sizes:** 34x34x28, 23x23x20 (cm).

Colors: White, Black, Grey, Brown, Metalic

Gold, Natural.

#### **Washed Planters**

**Product name**: Round Concrete Planter.

**Sizes:** 46x46x41, 38x38x34, 30x30x29 (cm).

Colors: White, Black, Grey, Brown, Metalic

Gold, Natural.

Materials: Cement, sand, fiberglass.

**Product name**: Bowl Concrete Planter.

**Sizes**: 39x39x15, 29x29x11 (cm).

Colors: White, Black, Grey, Brown, Metalic

Gold, Natural.