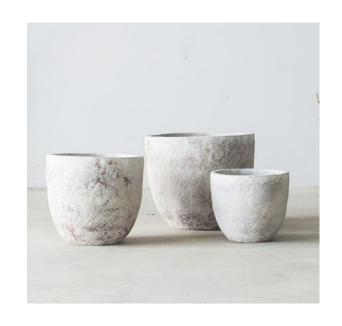

### **Washed Planters**

**Product name**: Egg Concrete Planter.

**Sizes:** 39x39x35, 32x32x28 (cm).

Colors: White, Black, Grey, Brown, Metalic

Gold, Natural.

### **Washed Planters**

**Product name**: Round Concrete Planter.

**Sizes:** 34x34x28, 23x23x20 (cm).

Colors: White, Black, Grey, Brown, Metalic

Gold, Natural.

#### **Washed Planters**

**Product name**: Round Concrete Planter.

**Sizes:** 46x46x41, 38x38x34, 30x30x29 (cm).

Colors: White, Black, Grey, Brown, Metalic

Gold, Natural.

Materials: Cement, sand, fiberglass.

**Product name**: Bowl Concrete Planter.

**Sizes**: 39x39x15, 29x29x11 (cm).

Colors: White, Black, Grey, Brown, Metalic

Gold, Natural.