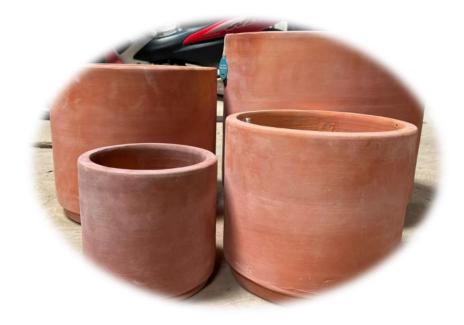

Colors: White, Black, Grey.







### **Washed Planters**



**Product name**: Egg Concrete Planter.

**Sizes:** 39x39x35, 32x32x28 (cm).

Colors: White, Black, Grey, Brown, Metalic

Gold, Natural.







### **Washed Planters**





**Product name**: Round Concrete Planter.

**Sizes:** 34x34x28, 23x23x20 (cm).

Colors: White, Black, Grey, Brown, Metalic

Gold, Natural.





#### **Washed Planters**



**Product name**: Round Concrete Planter.

**Sizes:** 46x46x41, 38x38x34, 30x30x29 (cm).

Colors: White, Black, Grey, Brown, Metalic

Gold, Natural.

Materials: Cement, sand, fiberglass.





**Product name**: Bowl Concrete Planter.

**Sizes**: 39x39x15, 29x29x11 (cm).

Colors: White, Black, Grey, Brown, Metalic

Gold, Natural.

# Poly Terrazzo Planters











## Terracotta Planters





















Another ranges of products...





























# PRODUCTION AREA























PLT Garden is an OEM and willing to produce upon customers's request.





| Shipper