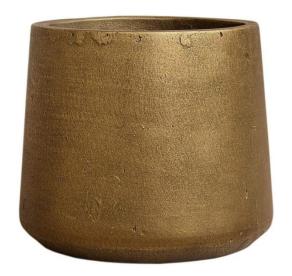

### **Washed Planters**

**Product name**: Round Concrete Planter.

**Sizes:** 34x34x28, 23x23x20 (cm).

Colors: White, Black, Grey, Brown, Metalic

Gold, Natural.

#### **Washed Planters**

**Product name**: Round Concrete Planter.

**Sizes:** 46x46x41, 38x38x34, 30x30x29 (cm).

Colors: White, Black, Grey, Brown, Metalic

Gold, Natural.

Materials: Cement, sand, fiberglass.