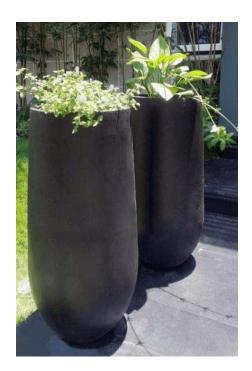

**Sizes:** 42x95 (cm).

**Colors:** White, Black, Grey.

**Product name**: Rectangle Terrazzo Planter.

**Sizes:** 100x30x52, 60x20x50, 70x30x60, 90x40x80 (cm).

**Colors:** White, Black, Grey.

Materials: Cement, granite, fiberglass.