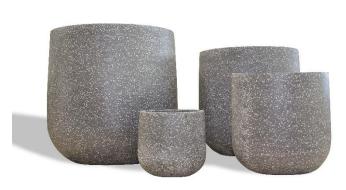

#### **Washed Planters**

**Product name**: Round Concrete Planter.

**Sizes:** 46x46x41, 38x38x34, 30x30x29 (cm).

Colors: White, Black, Grey, Brown, Metalic

Gold, Natural.

Materials: Cement, sand, fiberglass.

**Product name**: Bowl Concrete Planter.

**Sizes**: 39x39x15, 29x29x11 (cm).

Colors: White, Black, Grey, Brown, Metalic

Gold, Natural.