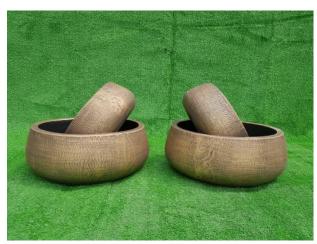

**Product name**: Bowl Concrete Planter.

**Sizes**: 39x39x15, 29x29x11 (cm).

Colors: White, Black, Grey, Brown, Metalic

Gold, Natural.