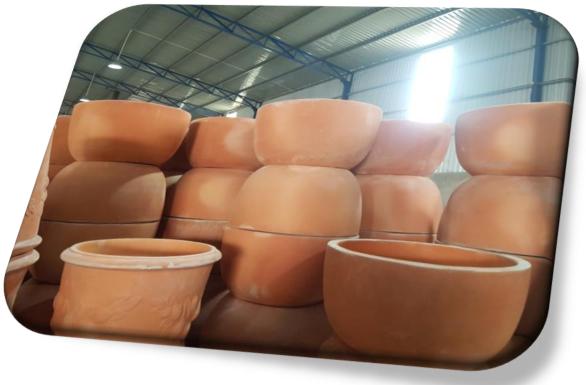

lors: White, Black, Grey.







### **Washed Planters**



**Product name**: Egg Concrete Planter.

**Sizes:** 39x39x35, 32x32x28 (cm).

Colors: White, Black, Grey, Brown, Metalic

Gold, Natural.







### **Washed Planters**





**Product name**: Round Concrete Planter.

**Sizes:** 34x34x28, 23x23x20 (cm).

Colors: White, Black, Grey, Brown, Metalic

Gold, Natural.





#### **Washed Planters**



**Product name**: Round Concrete Planter.

**Sizes:** 46x46x41, 38x38x34, 30x30x29 (cm).

Colors: White, Black, Grey, Brown, Metalic

Gold, Natural.

Materials: Cement, sand, fiberglass.





**Product name**: Bowl Concrete Planter.

**Sizes**: 39x39x15, 29x29x11 (cm).

Colors: White, Black, Grey, Brown, Metalic

Gold, Natural.

# Poly Terrazzo Planters











## Terracotta Planters





















Another ranges of products...





























# PRODUCTION AREA























PLT Garden is an OEM and willing to produce upon customers's request.





| Shipper