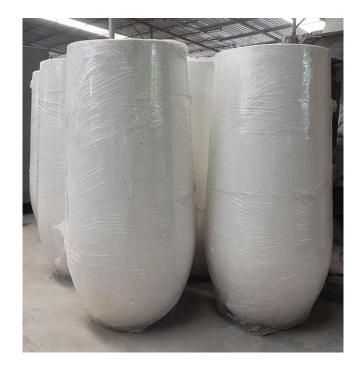

**Sizes:** 42x95 (cm).

**Colors:** White, Black, Grey.

**Product name**: Rectangle Terrazzo Planter.

**Sizes:** 100x30x52, 60x20x50, 70x30x60, 90x40x80 (cm).

**Colors:** White, Black, Grey.

Materials: Cement, granite, fiberglass.