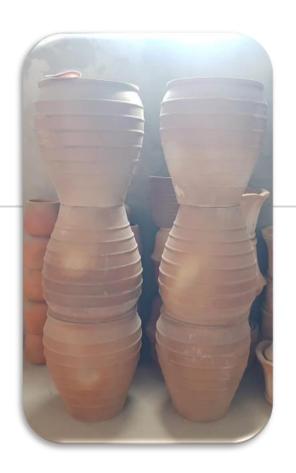

Colors: White, Black, Grey.







### **Washed Planters**



**Product name**: Egg Concrete Planter.

**Sizes:** 39x39x35, 32x32x28 (cm).

Colors: White, Black, Grey, Brown, Metalic

Gold, Natural.







### **Washed Planters**





**Product name**: Round Concrete Planter.

**Sizes:** 34x34x28, 23x23x20 (cm).

Colors: White, Black, Grey, Brown, Metalic

Gold, Natural.





#### **Washed Planters**



**Product name**: Round Concrete Planter.

**Sizes:** 46x46x41, 38x38x34, 30x30x29 (cm).

Colors: White, Black, Grey, Brown, Metalic

Gold, Natural.

Materials: Cement, sand, fiberglass.





**Product name**: Bowl Concrete Planter.

**Sizes**: 39x39x15, 29x29x11 (cm).

Colors: White, Black, Grey, Brown, Metalic

Gold, Natural.

# Poly Terrazzo Planters











## Terracotta Planters





















Another ranges of products...





























# PRODUCTION AREA























PLT Garden is an OEM and willing to produce upon customers's request.





| Shipper