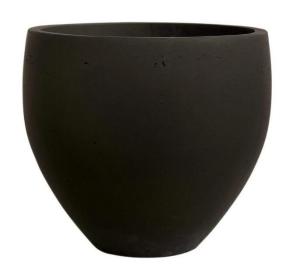

### **Washed Planters**

**Product name**: Egg Concrete Planter.

**Sizes:** 39x39x35, 32x32x28 (cm).

Colors: White, Black, Grey, Brown, Metalic

Gold, Natural.

### **Washed Planters**

**Product name**: Round Concrete Planter.

**Sizes:** 34x34x28, 23x23x20 (cm).

Colors: White, Black, Grey, Brown, Metalic

Gold, Natural.

#### **Washed Planters**

**Product name**: Round Concrete Planter.

**Sizes:** 46x46x41, 38x38x34, 30x30x29 (cm).

Colors: White, Black, Grey, Brown, Metalic

Gold, Natural.

Materials: Cement, sand, fiberglass.

**Product name**: Bowl Concrete Planter.

**Sizes**: 39x39x15, 29x29x11 (cm).

Colors: White, Black, Grey, Brown, Metalic

Gold, Natural.