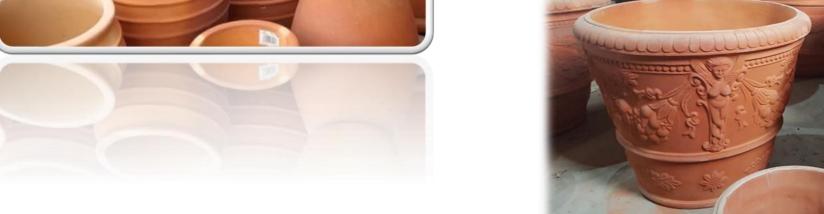

White, Black, Grey.







### **Washed Planters**



**Product name**: Egg Concrete Planter.

**Sizes:** 39x39x35, 32x32x28 (cm).

Colors: White, Black, Grey, Brown, Metalic

Gold, Natural.







### **Washed Planters**





**Product name**: Round Concrete Planter.

**Sizes:** 34x34x28, 23x23x20 (cm).

Colors: White, Black, Grey, Brown, Metalic

Gold, Natural.





#### **Washed Planters**



**Product name**: Round Concrete Planter.

**Sizes:** 46x46x41, 38x38x34, 30x30x29 (cm).

Colors: White, Black, Grey, Brown, Metalic

Gold, Natural.

Materials: Cement, sand, fiberglass.





**Product name**: Bowl Concrete Planter.

**Sizes**: 39x39x15, 29x29x11 (cm).

Colors: White, Black, Grey, Brown, Metalic

Gold, Natural.

# Poly Terrazzo Planters











## Terracotta Planters





















Another ranges of products...





























# PRODUCTION AREA























PLT Garden is an OEM and willing to produce upon customers's request.





| Shipper