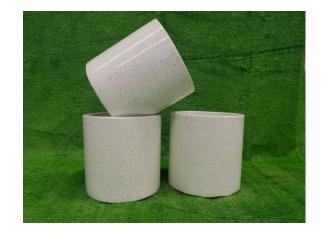

### **Washed Planters**

**Product name**: Round Concrete Planter.

**Sizes:** 34x34x28, 23x23x20 (cm).

Colors: White, Black, Grey, Brown, Metalic

Gold, Natural.

#### **Washed Planters**

**Product name**: Round Concrete Planter.

**Sizes:** 46x46x41, 38x38x34, 30x30x29 (cm).

Colors: White, Black, Grey, Brown, Metalic

Gold, Natural.

Materials: Cement, sand, fiberglass.