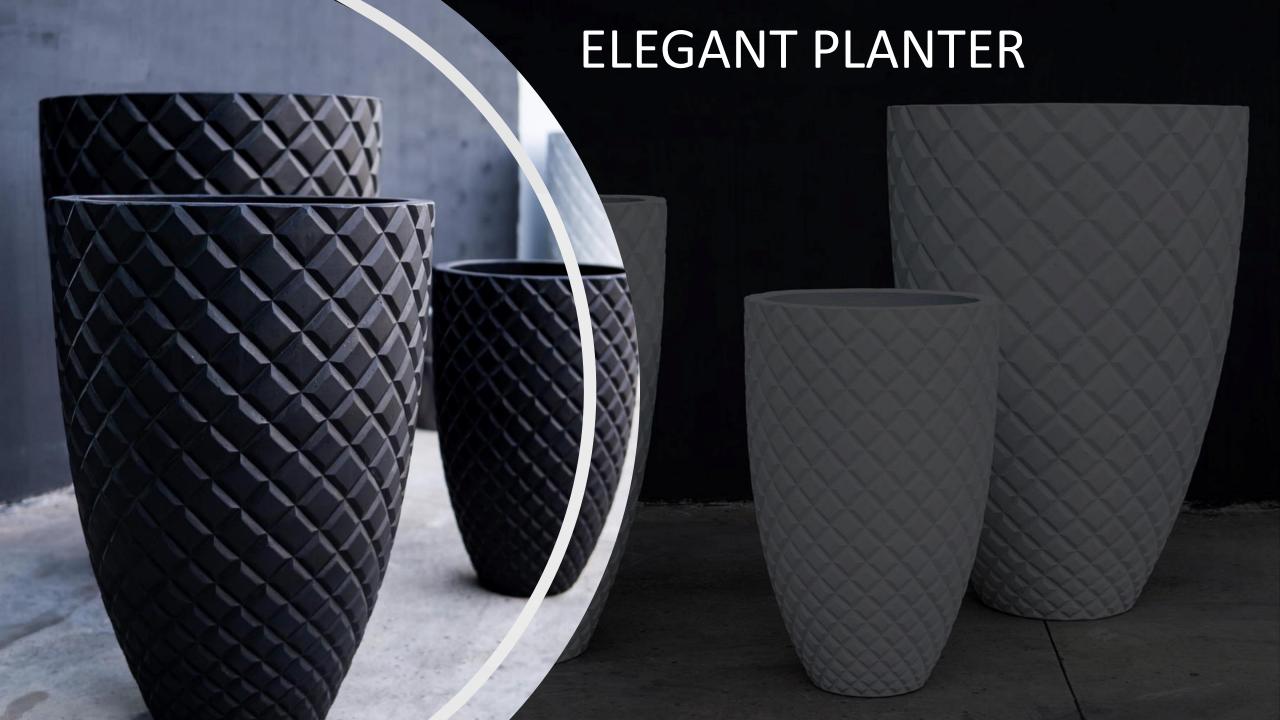

**Product name**: Square Terrazzo Planter.

**Sizes:** 30x30x30, 40x40x40, 50x50x50, 60x60x60 (cm).

Colors: White, Black, Grey.

**Product name**: Square Terrazzo Planter.

**Sizes:** 25x25x50, 31x31x55, 31x31x60,

40x40x70, 50x50x80 (cm).

Colors: White, Black, Grey.

**Product name**: Rectangle Terrazzo Planter.

**Sizes:** 100x30x30, 100x40x40, 100x50x50

80x30x30, 80x40x40, 60x20x20, 60x30x30, 60x40x40 (cm).

Colors: White, Black, Grey.

**Product name**: Tapered Terrazzo Planter.

**Sizes:** 30x30x70, 40x40x90 (cm).

Colors: White, Black, Grey.

Materials: Cement, granite, fiberglass.

**Product name**: Round Terrazzo Planter.

**Sizes:** 25x25x50, 31x31x55, 35x35x48 (cm).

Colors: White, Black, Grey.

**Product name**: Round Terrazzo Planter.

**Sizes:** 20x20x20, 30x30x30, 40x40x40, 50x50x50 (cm).

Colors: White, Black, Grey.

Materials: Cement, granite, fiberglass.

**Product name**: Pear Terrazzo Planter.

**Sizes:** 42x95 (cm).

**Colors:** White, Black, Grey.

**Product name**: Rectangle Terrazzo Planter.

**Sizes:** 100x30x52, 60x20x50, 70x30x60, 90x40x80 (cm).

**Colors:** White, Black, Grey.

Materials: Cement, granite, fiberglass.

**Product name**: Egg Terrazzo Planter.

**Sizes:** 28x28x40, 38x38x50, 48x48x60, 60x60x70 (cm).

Colors: White, Black, Grey.

**Product name:** Other Terrazzo Planters.

**Shapes:** Round, U-Shaped, Hexagonal.