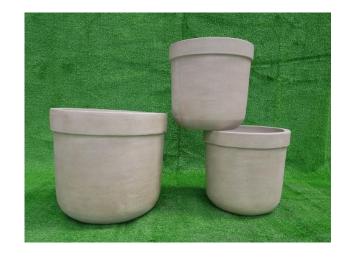

### **Washed Planters**

**Product name**: Egg Concrete Planter.

**Sizes:** 39x39x35, 32x32x28 (cm).

Colors: White, Black, Grey, Brown, Metalic

Gold, Natural.

### **Washed Planters**

**Product name**: Round Concrete Planter.

**Sizes:** 34x34x28, 23x23x20 (cm).

Colors: White, Black, Grey, Brown, Metalic

Gold, Natural.

#### **Washed Planters**

**Product name**: Round Concrete Planter.

**Sizes:** 46x46x41, 38x38x34, 30x30x29 (cm).

Colors: White, Black, Grey, Brown, Metalic

Gold, Natural.

Materials: Cement, sand, fiberglass.

**Product name**: Bowl Concrete Planter.

**Sizes**: 39x39x15, 29x29x11 (cm).

Colors: White, Black, Grey, Brown, Metalic

Gold, Natural.