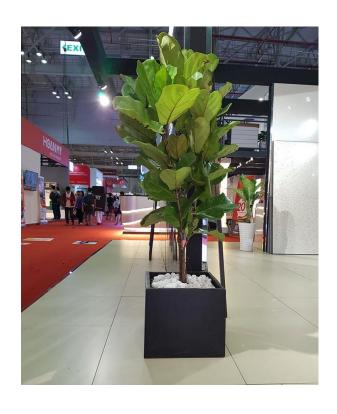

**Product name**: Square Terrazzo Planter.

**Sizes:** 30x30x30, 40x40x40, 50x50x50, 60x60x60 (cm).

Colors: White, Black, Grey.

**Product name**: Square Terrazzo Planter.

**Sizes:** 25x25x50, 31x31x55, 31x31x60,

40x40x70, 50x50x80 (cm).

Colors: White, Black, Grey.

**Product name**: Rectangle Terrazzo Planter.

**Sizes:** 100x30x30, 100x40x40, 100x50x50

80x30x30, 80x40x40, 60x20x20, 60x30x30, 60x40x40 (cm).

Colors: White, Black, Grey.