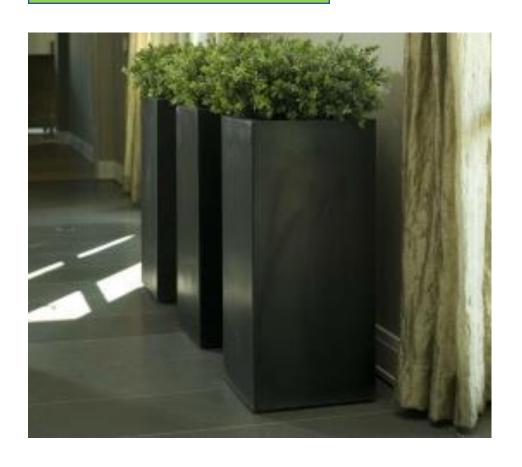

**Product name**: Square Terrazzo Planter.

**Sizes:** 30x30x30, 40x40x40, 50x50x50, 60x60x60 (cm).

Colors: White, Black, Grey.

**Product name**: Square Terrazzo Planter.

**Sizes:** 25x25x50, 31x31x55, 31x31x60,

40x40x70, 50x50x80 (cm).

Colors: White, Black, Grey.

**Product name**: Rectangle Terrazzo Planter.

**Sizes:** 100x30x30, 100x40x40, 100x50x50

80x30x30, 80x40x40, 60x20x20, 60x30x30, 60x40x40 (cm).

Colors: White, Black, Grey.