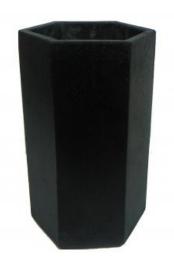

**Product name**: Egg Terrazzo Planter.

**Sizes:** 28x28x40, 38x38x50, 48x48x60, 60x60x70 (cm).

Colors: White, Black, Grey.

**Product name:** Other Terrazzo Planters.

**Shapes:** Round, U-Shaped, Hexagonal.