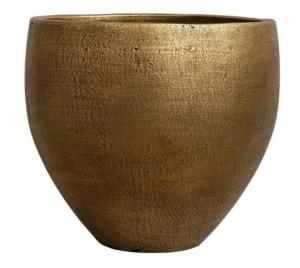

### **Washed Planters**

**Product name**: Egg Concrete Planter.

**Sizes:** 39x39x35, 32x32x28 (cm).

Colors: White, Black, Grey, Brown, Metalic

Gold, Natural.