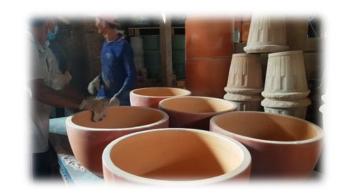

e, Black, Grey.







### **Washed Planters**



**Product name**: Egg Concrete Planter.

**Sizes:** 39x39x35, 32x32x28 (cm).

Colors: White, Black, Grey, Brown, Metalic

Gold, Natural.







### **Washed Planters**





**Product name**: Round Concrete Planter.

**Sizes:** 34x34x28, 23x23x20 (cm).

Colors: White, Black, Grey, Brown, Metalic

Gold, Natural.





#### **Washed Planters**



**Product name**: Round Concrete Planter.

**Sizes:** 46x46x41, 38x38x34, 30x30x29 (cm).

Colors: White, Black, Grey, Brown, Metalic

Gold, Natural.

Materials: Cement, sand, fiberglass.





**Product name**: Bowl Concrete Planter.

**Sizes**: 39x39x15, 29x29x11 (cm).

Colors: White, Black, Grey, Brown, Metalic

Gold, Natural.

# Poly Terrazzo Planters











## Terracotta Planters





















Another ranges of products...





























# PRODUCTION AREA























PLT Garden is an OEM and willing to produce upon customers's request.





| Shipper