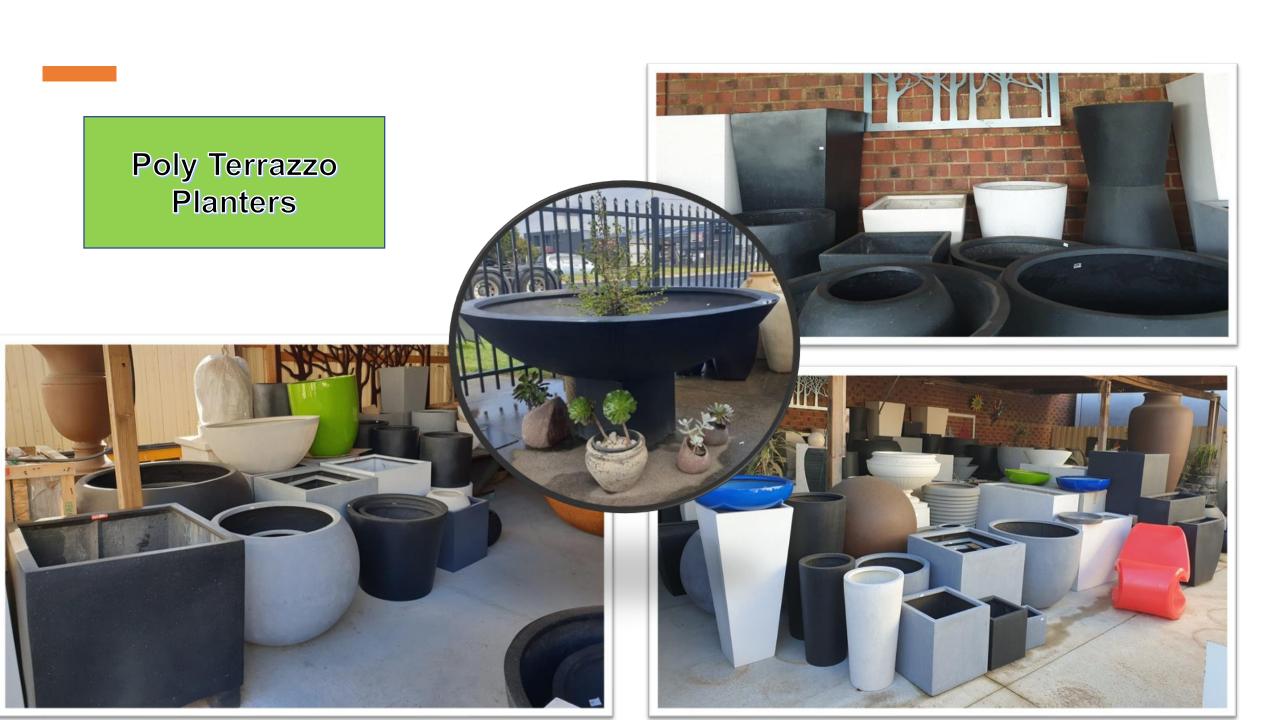

ound, U-Shaped, Hexagonal.

Colors: White, Black, Grey.







### **Washed Planters**



**Product name**: Egg Concrete Planter.

**Sizes:** 39x39x35, 32x32x28 (cm).

Colors: White, Black, Grey, Brown, Metalic

Gold, Natural.







### **Washed Planters**





**Product name**: Round Concrete Planter.

**Sizes:** 34x34x28, 23x23x20 (cm).

Colors: White, Black, Grey, Brown, Metalic

Gold, Natural.





#### **Washed Planters**



**Product name**: Round Concrete Planter.

**Sizes:** 46x46x41, 38x38x34, 30x30x29 (cm).

Colors: White, Black, Grey, Brown, Metalic

Gold, Natural.

Materials: Cement, sand, fiberglass.





**Product name**: Bowl Concrete Planter.

**Sizes**: 39x39x15, 29x29x11 (cm).

Colors: White, Black, Grey, Brown, Metalic

Gold, Natural.

# Poly Terrazzo Planters











## Terracotta Planters





















Another ranges of products...





























# PRODUCTION AREA























PLT Garden is an OEM and willing to produce upon customers's request.





| Shipper