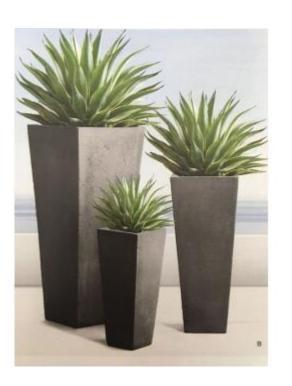

**Product name**: Tapered Terrazzo Planter.

**Sizes:** 30x30x70, 40x40x90 (cm).

Colors: White, Black, Grey.

Materials: Cement, granite, fiberglass.

**Product name**: Round Terrazzo Planter.

**Sizes:** 25x25x50, 31x31x55, 35x35x48 (cm).