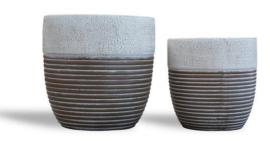

s**



**Product name**: Egg Concrete Planter.

**Sizes:** 39x39x35, 32x32x28 (cm).

Colors: White, Black, Grey, Brown, Metalic

Gold, Natural.







### **Washed Planters**





**Product name**: Round Concrete Planter.

**Sizes:** 34x34x28, 23x23x20 (cm).

Colors: White, Black, Grey, Brown, Metalic

Gold, Natural.





#### **Washed Planters**



**Product name**: Round Concrete Planter.

**Sizes:** 46x46x41, 38x38x34, 30x30x29 (cm).

Colors: White, Black, Grey, Brown, Metalic

Gold, Natural.

Materials: Cement, sand, fiberglass.





**Product name**: Bowl Concrete Planter.

**Sizes**: 39x39x15, 29x29x11 (cm).

Colors: White, Black, Grey, Brown, Metalic

Gold, Natural.

# Poly Terrazzo Planters











## Terracotta Planters





















Another ranges of products...





























# PRODUCTION AREA























PLT Garden is an OEM and willing to produce upon customers's request.





| Shipper