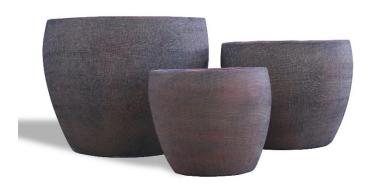

### **Washed Planters**

**Product name**: Egg Concrete Planter.

**Sizes:** 39x39x35, 32x32x28 (cm).

Colors: White, Black, Grey, Brown, Metalic

Gold, Natural.

### **Washed Planters**

**Product name**: Round Concrete Planter.

**Sizes:** 34x34x28, 23x23x20 (cm).

Colors: White, Black, Grey, Brown, Metalic

Gold, Natural.

#### **Washed Planters**

**Product name**: Round Concrete Planter.

**Sizes:** 46x46x41, 38x38x34, 30x30x29 (cm).

Colors: White, Black, Grey, Brown, Metalic

Gold, Natural.

Materials: Cement, sand, fiberglass.

**Product name**: Bowl Concrete Planter.

**Sizes**: 39x39x15, 29x29x11 (cm).

Colors: White, Black, Grey, Brown, Metalic

Gold, Natural.