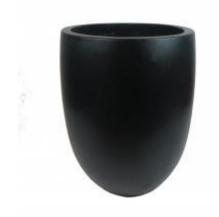

**Product name**: Egg Terrazzo Planter.

**Sizes:** 28x28x40, 38x38x50, 48x48x60, 60x60x70 (cm).

Colors: White, Black, Grey.

**Product name:** Other Terrazzo Planters.

**Shapes:** Round, U-Shaped, Hexagonal.