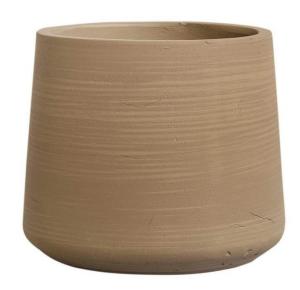

ors:** White, Black, Grey.







**Product name**: Rectangle Terrazzo Planter.

**Sizes:** 100x30x52, 60x20x50, 70x30x60, 90x40x80 (cm).

**Colors:** White, Black, Grey.

Materials: Cement, granite, fiberglass.

**Product name**: Egg Terrazzo Planter.

**Sizes:** 28x28x40, 38x38x50, 48x48x60, 60x60x70 (cm).

Colors: White, Black, Grey.

**Product name:** Other Terrazzo Planters.

**Shapes:** Round, U-Shaped, Hexagonal.

Colors: White, Black, Grey.







### **Washed Planters**



**Product name**: Egg Concrete Planter.

**Sizes:** 39x39x35, 32x32x28 (cm).

Colors: White, Black, Grey, Brown, Metalic

Gold, Natural.







### **Washed Planters**





**Product name**: Round Concrete Planter.

**Sizes:** 34x34x28, 23x23x20 (cm).

Colors: White, Black, Grey, Brown, Metalic

Gold, Natural.





#### **Washed Planters**



**Product name**: Round Concrete Planter.

**Sizes:** 46x46x41, 38x38x34, 30x30x29 (cm).

Colors: White, Black, Grey, Brown, Metalic

Gold, Natural.

Materials: Cement, sand, fiberglass.





**Product name**: Bowl Concrete Planter.

**Sizes**: 39x39x15, 29x29x11 (cm).

Colors: White, Black, Grey, Brown, Metalic

Gold, Natural.

# Poly Terrazzo Planters











## Terracotta Planters





















Another ranges of products...





























# PRODUCTION AREA























PLT Garden is an OEM and willing to produce upon customers's request.





| Shipper