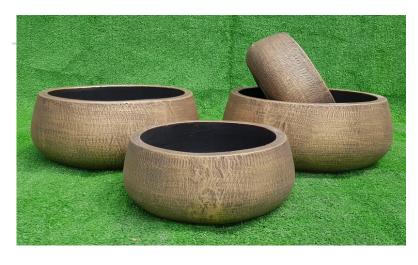

**Product name**: Bowl Concrete Planter.

**Sizes**: 39x39x15, 29x29x11 (cm).

Colors: White, Black, Grey, Brown, Metalic

Gold, Natural.