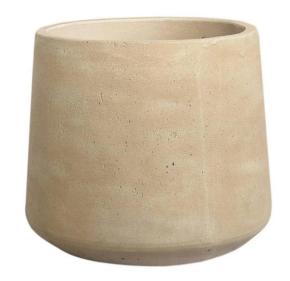

.

Colors: White, Black, Grey.

Materials: Cement, granite, fiberglass.

**Product name**: Pear Terrazzo Planter.

**Sizes:** 42x95 (cm).

**Colors:** White, Black, Grey.







**Product name**: Rectangle Terrazzo Planter.

**Sizes:** 100x30x52, 60x20x50, 70x30x60, 90x40x80 (cm).

**Colors:** White, Black, Grey.

Materials: Cement, granite, fiberglass.

**Product name**: Egg Terrazzo Planter.

**Sizes:** 28x28x40, 38x38x50, 48x48x60, 60x60x70 (cm).

Colors: White, Black, Grey.

**Product name:** Other Terrazzo Planters.

**Shapes:** Round, U-Shaped, Hexagonal.

Colors: White, Black, Grey.







### **Washed Planters**



**Product name**: Egg Concrete Planter.

**Sizes:** 39x39x35, 32x32x28 (cm).

Colors: White, Black, Grey, Brown, Metalic

Gold, Natural.







### **Washed Planters**





**Product name**: Round Concrete Planter.

**Sizes:** 34x34x28, 23x23x20 (cm).

Colors: White, Black, Grey, Brown, Metalic

Gold, Natural.





#### **Washed Planters**



**Product name**: Round Concrete Planter.

**Sizes:** 46x46x41, 38x38x34, 30x30x29 (cm).

Colors: White, Black, Grey, Brown, Metalic

Gold, Natural.

Materials: Cement, sand, fiberglass.





**Product name**: Bowl Concrete Planter.

**Sizes**: 39x39x15, 29x29x11 (cm).

Colors: White, Black, Grey, Brown, Metalic

Gold, Natural.

# Poly Terrazzo Planters











## Terracotta Planters





















Another ranges of products...





























# PRODUCTION AREA























PLT Garden is an OEM and willing to produce upon customers's request.





| Shipper