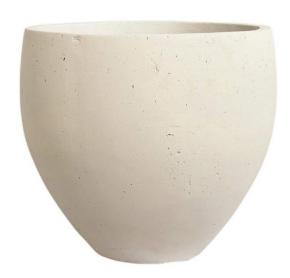

### **Washed Planters**

**Product name**: Egg Concrete Planter.

**Sizes:** 39x39x35, 32x32x28 (cm).

Colors: White, Black, Grey, Brown, Metalic

Gold, Natural.

### **Washed Planters**

**Product name**: Round Concrete Planter.

**Sizes:** 34x34x28, 23x23x20 (cm).

Colors: White, Black, Grey, Brown, Metalic

Gold, Natural.

#### **Washed Planters**

**Product name**: Round Concrete Planter.

**Sizes:** 46x46x41, 38x38x34, 30x30x29 (cm).

Colors: White, Black, Grey, Brown, Metalic

Gold, Natural.

Materials: Cement, sand, fiberglass.

**Product name**: Bowl Concrete Planter.

**Sizes**: 39x39x15, 29x29x11 (cm).

Colors: White, Black, Grey, Brown, Metalic

Gold, Natural.