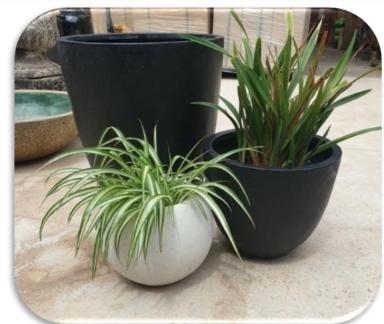

### **Washed Planters**

**Product name**: Egg Concrete Planter.

**Sizes:** 39x39x35, 32x32x28 (cm).

Colors: White, Black, Grey, Brown, Metalic

Gold, Natural.

### **Washed Planters**

**Product name**: Round Concrete Planter.

**Sizes:** 34x34x28, 23x23x20 (cm).

Colors: White, Black, Grey, Brown, Metalic

Gold, Natural.

#### **Washed Planters**

**Product name**: Round Concrete Planter.

**Sizes:** 46x46x41, 38x38x34, 30x30x29 (cm).

Colors: White, Black, Grey, Brown, Metalic

Gold, Natural.

Materials: Cement, sand, fiberglass.