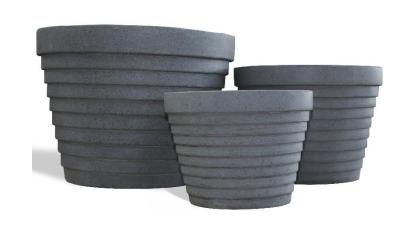

**Product name**: Egg Terrazzo Planter.

**Sizes:** 28x28x40, 38x38x50, 48x48x60, 60x60x70 (cm).

Colors: White, Black, Grey.

**Product name:** Other Terrazzo Planters.

**Shapes:** Round, U-Shaped, Hexagonal.