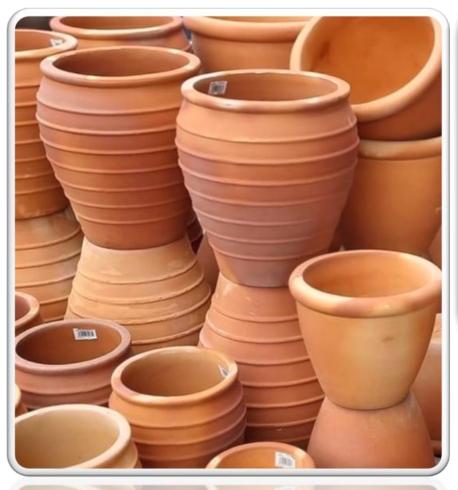

rs: White, Black, Grey.







### **Washed Planters**



**Product name**: Egg Concrete Planter.

**Sizes:** 39x39x35, 32x32x28 (cm).

Colors: White, Black, Grey, Brown, Metalic

Gold, Natural.







### **Washed Planters**





**Product name**: Round Concrete Planter.

**Sizes:** 34x34x28, 23x23x20 (cm).

Colors: White, Black, Grey, Brown, Metalic

Gold, Natural.





#### **Washed Planters**



**Product name**: Round Concrete Planter.

**Sizes:** 46x46x41, 38x38x34, 30x30x29 (cm).

Colors: White, Black, Grey, Brown, Metalic

Gold, Natural.

Materials: Cement, sand, fiberglass.





**Product name**: Bowl Concrete Planter.

**Sizes**: 39x39x15, 29x29x11 (cm).

Colors: White, Black, Grey, Brown, Metalic

Gold, Natural.

# Poly Terrazzo Planters











## Terracotta Planters





















Another ranges of products...





























# PRODUCTION AREA























PLT Garden is an OEM and willing to produce upon customers's request.





| Shipper