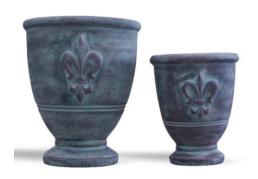

lanters**



**Product name**: Egg Concrete Planter.

**Sizes:** 39x39x35, 32x32x28 (cm).

Colors: White, Black, Grey, Brown, Metalic

Gold, Natural.







### **Washed Planters**





**Product name**: Round Concrete Planter.

**Sizes:** 34x34x28, 23x23x20 (cm).

Colors: White, Black, Grey, Brown, Metalic

Gold, Natural.





#### **Washed Planters**



**Product name**: Round Concrete Planter.

**Sizes:** 46x46x41, 38x38x34, 30x30x29 (cm).

Colors: White, Black, Grey, Brown, Metalic

Gold, Natural.

Materials: Cement, sand, fiberglass.





**Product name**: Bowl Concrete Planter.

**Sizes**: 39x39x15, 29x29x11 (cm).

Colors: White, Black, Grey, Brown, Metalic

Gold, Natural.

# Poly Terrazzo Planters











## Terracotta Planters





















Another ranges of products...





























# PRODUCTION AREA























PLT Garden is an OEM and willing to produce upon customers's request.





| Shipper