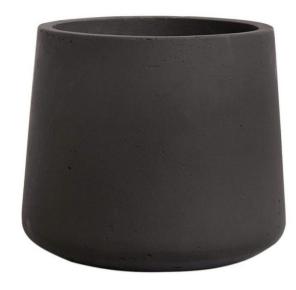

### **Washed Planters**

**Product name**: Round Concrete Planter.

**Sizes:** 34x34x28, 23x23x20 (cm).

Colors: White, Black, Grey, Brown, Metalic

Gold, Natural.

#### **Washed Planters**

**Product name**: Round Concrete Planter.

**Sizes:** 46x46x41, 38x38x34, 30x30x29 (cm).

Colors: White, Black, Grey, Brown, Metalic

Gold, Natural.

Materials: Cement, sand, fiberglass.