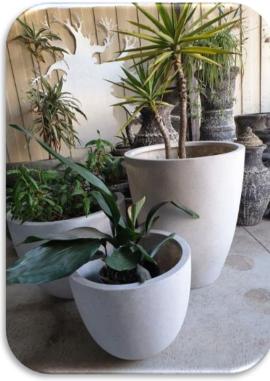

**Product name**: Egg Terrazzo Planter.

**Sizes:** 28x28x40, 38x38x50, 48x48x60, 60x60x70 (cm).

Colors: White, Black, Grey.

**Product name:** Other Terrazzo Planters.

**Shapes:** Round, U-Shaped, Hexagonal.

### **Washed Planters**

**Product name**: Egg Concrete Planter.

**Sizes:** 39x39x35, 32x32x28 (cm).

Colors: White, Black, Grey, Brown, Metalic

Gold, Natural.

**Product name**: Bowl Concrete Planter.

**Sizes**: 39x39x15, 29x29x11 (cm).

Colors: White, Black, Grey, Brown, Metalic

Gold, Natural.