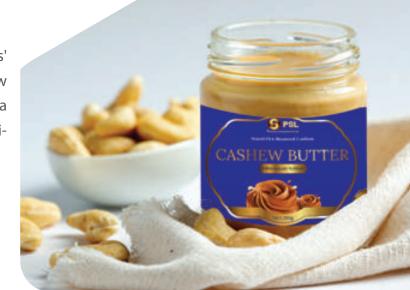

### **Cashew butter**

In a restless attempt to satisfy customers' needs, in 2021, our R&D team launched a new product called PSL Cashew Butter with a smooth texture, no sugar, no salt, few additives, and no preservatives.