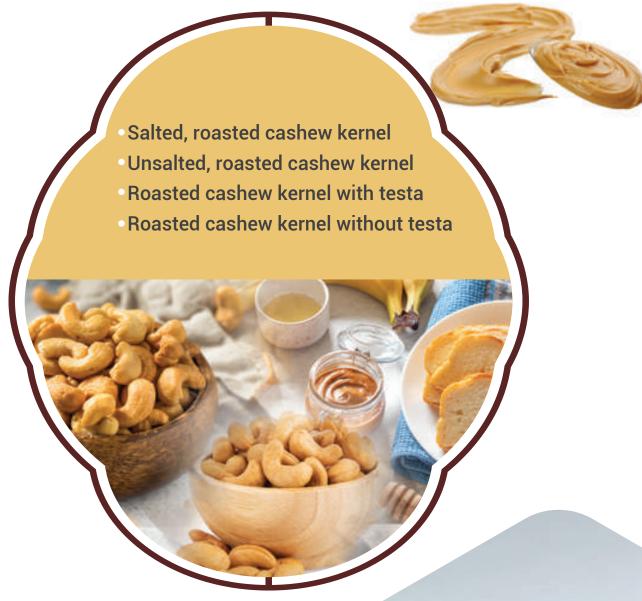

### **Roasted cashew nuts**

Each box of PSL roasted cashew nuts is made from the finest materials and sold under the PSL private label. Types of PSL roasted cashew kernel: