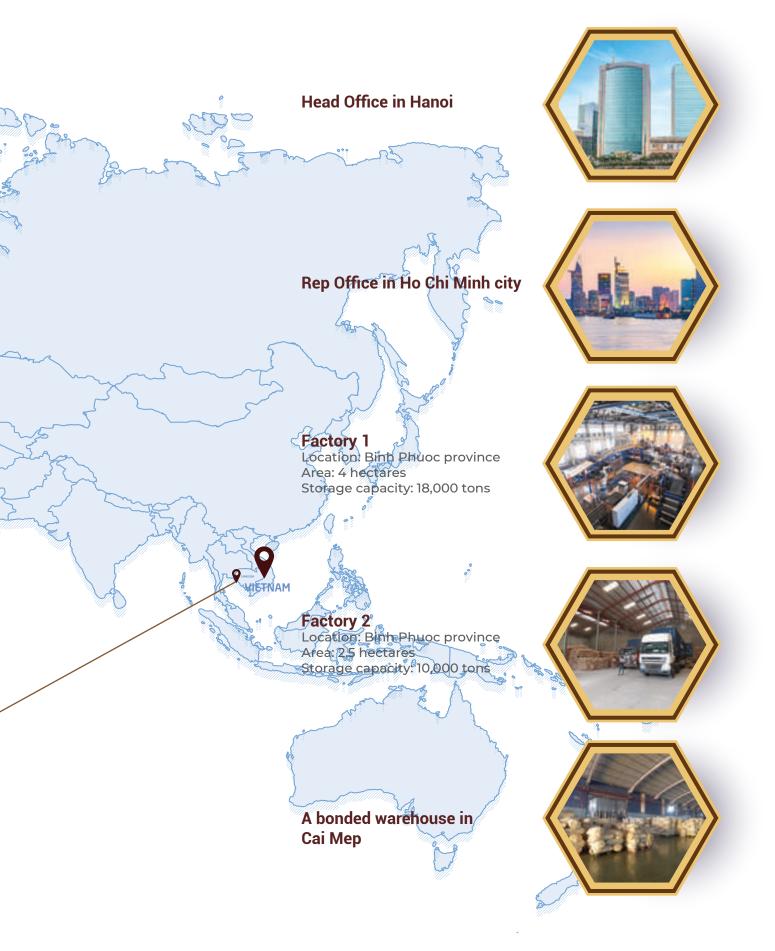

# **IV - Full Traceability**

Taking the initiative in the source of goods, PSL has formed a fully-integrated supply chain, thus better controlling the quality of the cashews from input to output, "From farm to plate".

#### **Farm**

Raw cashew nuts are purchased from farmers in Africa and Vietnam by our Vietnamese experts to control the quality of the raw materials strictly. Besides, a proportion of cashews are grown on our own farms in Cambodia with a method following Organic and Fair Trade standards and dried carefully before shipping to Vietnam.

### Stock

These raw cashew nuts are then gathered and stored in African and Cambodia inland warehouses.

### **Transportation**

PSL delivers the cashews to Vietnam by ships (PSL Africa) and trucks (PSL Cambodia).

# VIII - Contact us

Website: https://pslcashew.com/ Or specific branches' contact information:

1. Vietnam (Asia HQ)

Address: Charmvit Tower, Tran Duy Hung Street,

Hanoi, Vietnam

Tel: +84 352 305 906

Email: elizabeth@pompousinvestments.com

2. Vietnam (Rep. Office)

Address: D52 Street, Ward 12, Tan Binh District, Hochiminh City, Vietnam

Email: info@pslcashew.com

3. Vietnam (Factory)

Address: Tan Phuoc Hamlet, Bu Nho Hamlet, Binh Phuoc Province