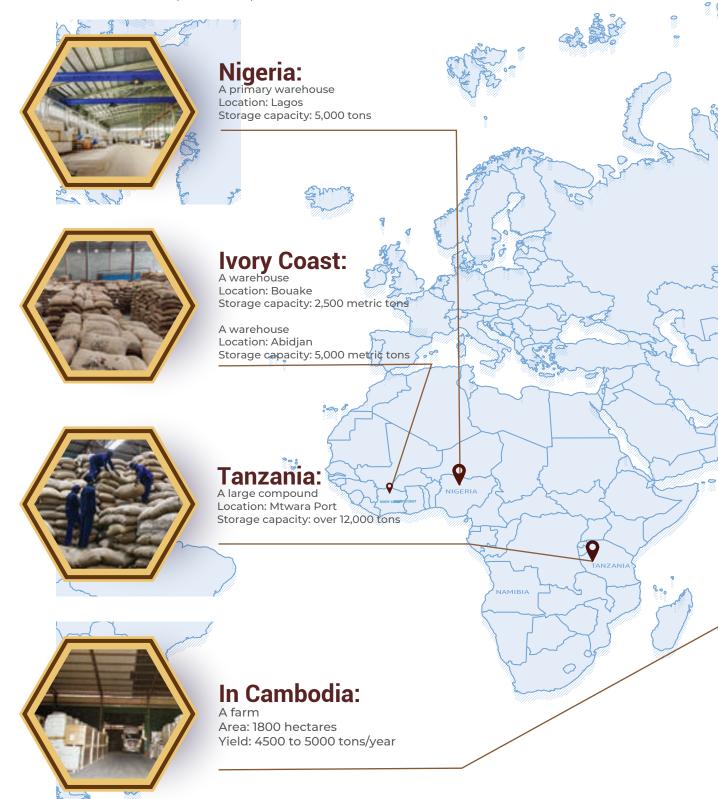

### Stock

These raw cashew nuts are then gathered and stored in African and Cambodia inland warehouses.