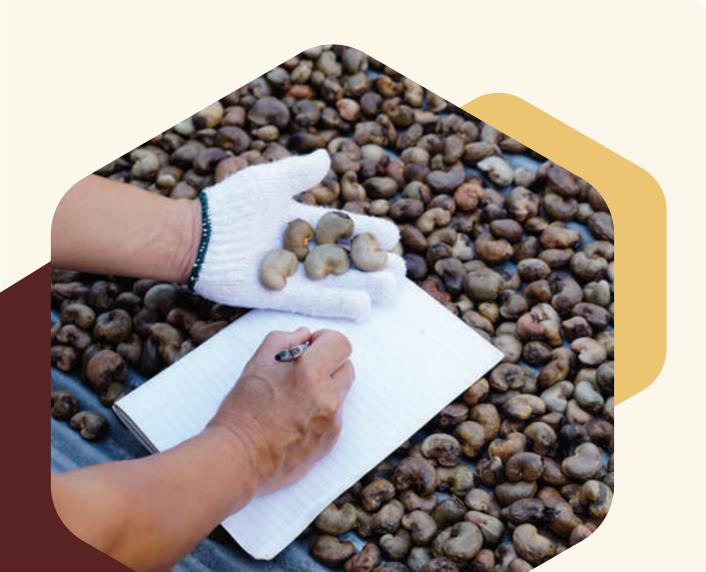

# **IV - Full Traceability**

Taking the initiative in the source of goods, PSL has formed a fully-integrated supply chain, thus better controlling the quality of the cashews from input to output, "From farm to plate".

#### **Farm**

Raw cashew nuts are purchased from farmers in Africa and Vietnam by our Vietnamese experts to control the quality of the raw materials strictly. Besides, a proportion of cashews are grown on our own farms in Cambodia with a method following Organic and Fair Trade standards and dried carefully before shipping to Vietnam.