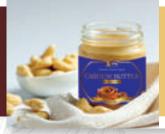

### **Cashew butter**

In a restless attempt to satisfy customers' needs, in 2021, our R&D team launched a new product called PSL Cashew Butter with a smooth texture, no sugar, no salt, few additives, and no preservatives.