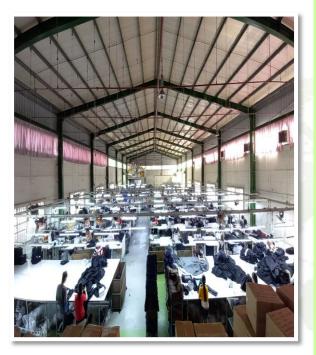

# Vietnam Cellutane Co., Ltd Company Profile

## **C**<u>ellutan</u>**E**

#### **ABOUT US**

- Company name: VIETNAM CELLUTANE CO.,LTD
- Address: Lot B7, Road 4 Phuc Long Industrial Park, Long Hiep Ward, Ben Luc Dist, Long An Province, Vietnam.
- Establishment date: 2014/08/27
- Investment license: 1101762077
- Representative: Mr. YAGI SHO
- Inteial capital: 200,000USD
- Factory area: 2500 m<sup>2</sup>
- > Number of employees: **130**
- Number of sewing machine: 75







Productivity up to 25.000 ~ 35.000 products per month

#### **PRODUCTION CAPACITY**









#### **OUR ACTIVITIES**

- Vietnam Cellutane Co., ltd is an enterprise with 100% capital from Japan.
   We got technology transfer from the parent company CELLUTANE CO., LTD based in Kanagawa prefecture.
- **\*** We specialize in manufacturing exporting in Interior products such as: sofa cover, beanbag chair, foam seed pillow, blanket, bag, ...with a wide variety of fabrics and materials.
- We import and trade high-end products for Home, Office, Hotel, Restaurant, School,...
   Imported sofa with the best price and quality in the market.
- We sew the outer cover of sofas, beanbag chairs, bags, ... then export them to Japan and the US,
   Where they will upholster the seats or put beads on the cha