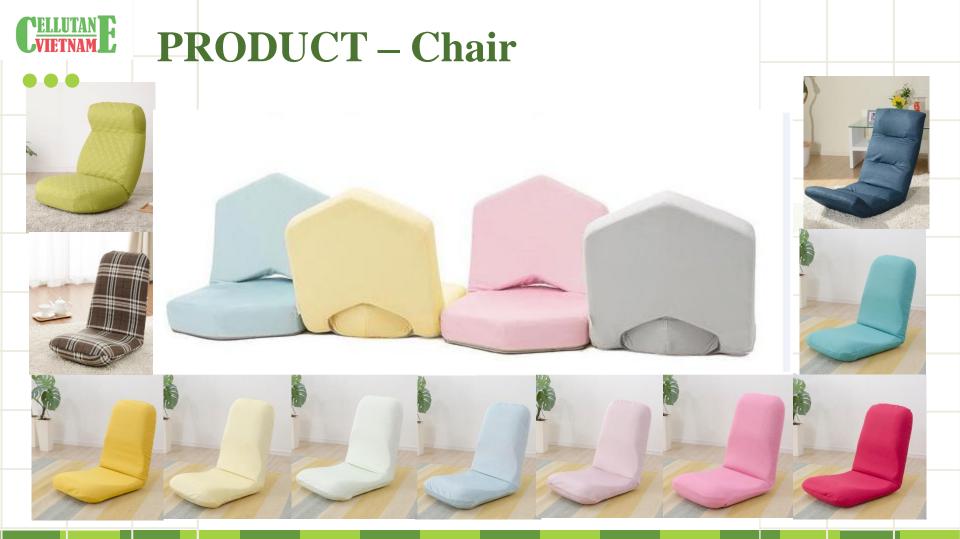

cover, beanbag chair, foam seed pillow, blanket, bag, ...with a wide variety of fabrics and materials.
- We import and trade high-end products for Home, Office, Hotel, Restaurant, School,...
   Imported sofa with the best price and quality in the market.
- We sew the outer cover of sofas, beanbag chairs, bags, ... then export them to Japan and the US,
   Where they will upholster the seats or put beads on the chair and sell the finished products.
- Outsourcing clothes is also a regular activity of ours, clothing products have been trusted and cooperated by customers for more than seven years.
- ✤ Wooden furniture, wooden sofa legs, ... with unique designs made in Vietnam are also exported by us with competitive prices.



#### **PRODUCT - Sofa**













### **PRODUCTS – Bean bag**











#### **EQUIPMENT SYSTEM**











# **Cellutane Group**



#### Introduction

**Company name:** 

Cellutane Co., Ltd

**Established:** 

**Representative:** 

April 2, 1967

Mikio Yagi

Capital:

94.5 million yen

Head office factory: 1655 Kaneda, Atsugi City, Kanagawa Prefecture 243-0807

Main business:

Manufactring and sales of sofa, floor chair and bean bag.

**Processing and sales of polyurethane products.** 



#### **STRATEGIC PARTNERSHIP**

Cellutane has been expanding to the world market. Since establishment, start with headquarter in Japan, Cellutane

has the branchs in Thailand, China, Taiwan, Vietnam. And more in the future.







# PRODUCT EXHIBITION 2020 Tokyo Gift Show