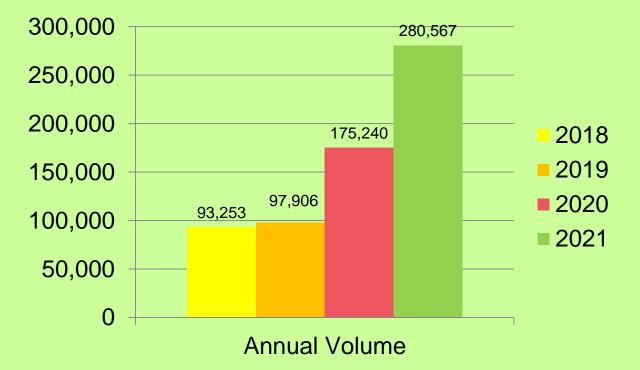

Productivity up to 25.000 ~ 35.000 products per month

#### **PRODUCTION CAPACITY**