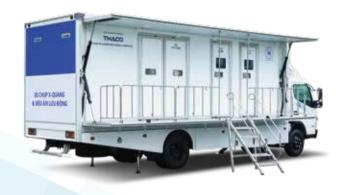

## **AUTOMOBILE MECHANICS**

Dump box

Refrigeration box

Seat frames

Hydraulic cylinders

Exhaust systems

Specialized medical truck body for X-ray and ultrasound

Specialized truck body for mobile vaccination