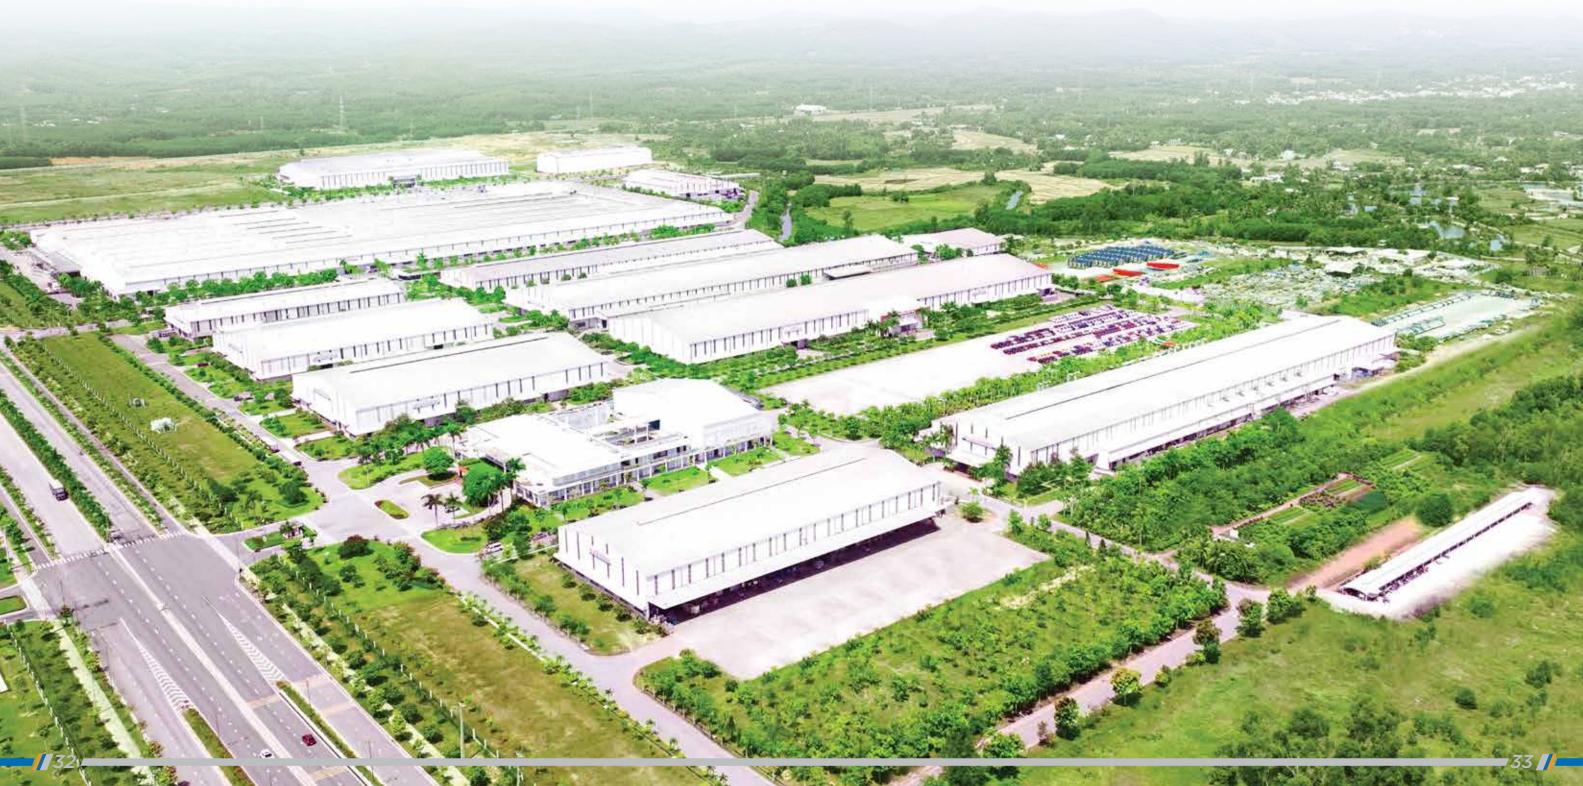

## **GENERAL INFORMATION**

**Supporting Industries & Mechanics Corporation - THACO INDUSTRIES** has the area of 120 ha, investment capital of USD 550 million with 6,000 employees. THACO INDUSTRIES operates throughout the model of specialized industrial parks, including R&D center, Material supply center, Mechanical manufacturing center, and Supporting industries manufacturing center.

## SUPPORTING INDUSTRIES MANUFACTURING CENTER

- Plastic Components Company
- Glass Company
- **Seat Company**
- **Electric Component Company**
- **Air Conditioner Company**
- Civil Plastic & Argo Supplies Company

- **Automotive Springs Company**
- Body Parts Company
- Composite Company
- Sealant & Specialized Fluid Company
- Glove Company
- Packaging Company