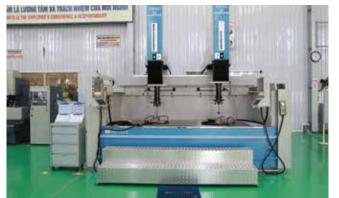

## **EDM MACHINE**

Max load table: 16,000 kg Axis travel: 2,700 x 1,100 x 600 mm