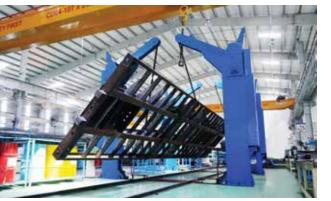

## **SEMI-TRAILER CHAIN TURNING EQUIPMENT**

Max load on table: 10 tons Dimension: 6,000 x 4,100 x 5,000 mm