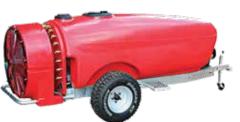

Spoiler

Mounted sprayer tank

Garbage can

**Area:** 2,000 m<sup>2</sup>

Capacity: 900 tons sealant/year, 6,000 m³ specialized fluid, 1 million tape rolls/year

Products: Adhesive tape, painting workshop tape, workshop tape, specialized