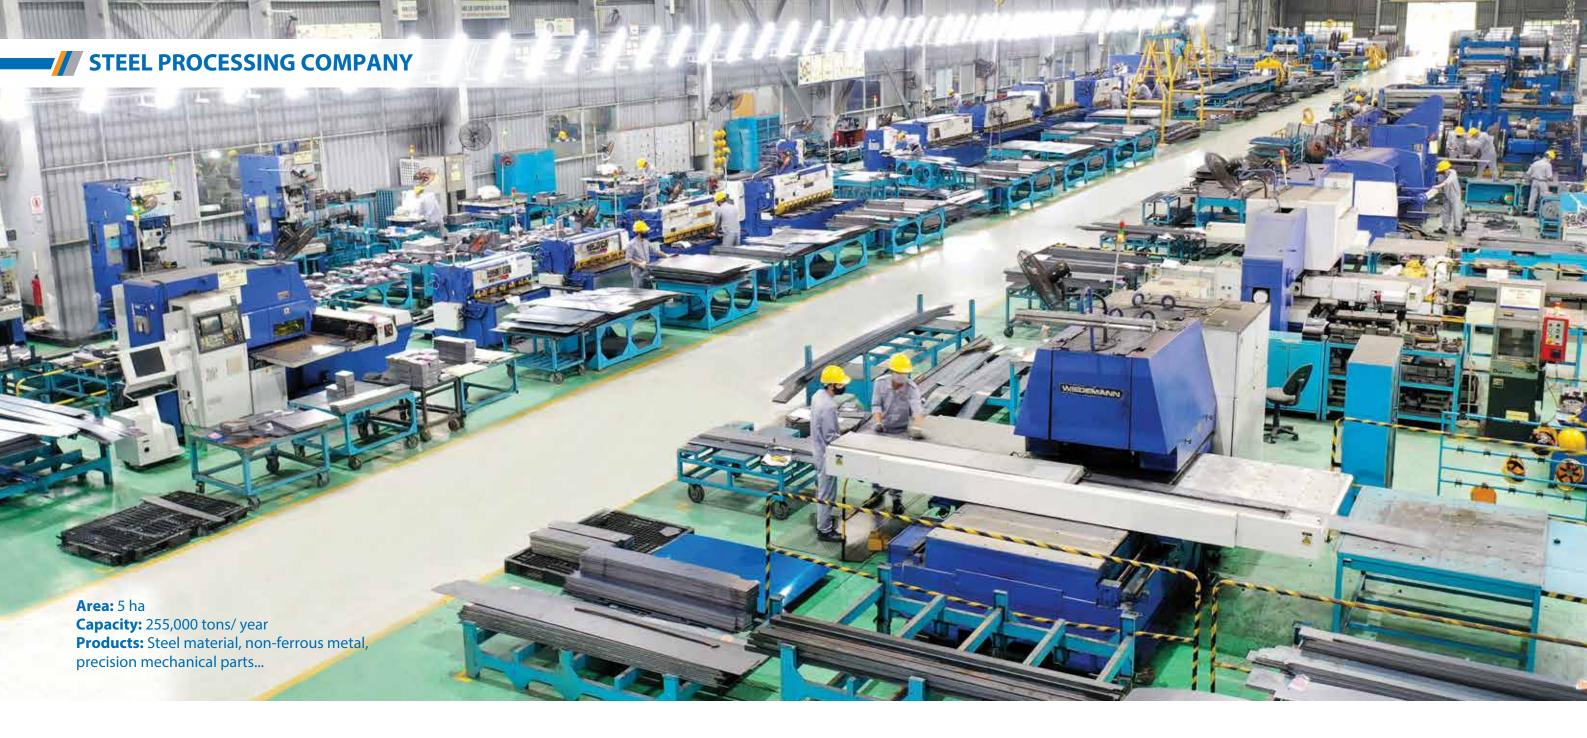

**Material supply center** provides materials, including steel billets, non-ferrous metals, and services: forming, shaping, pressure processing, and cutting.

**Mechanical manufacturing center** provides large-scale mechanical processing & surface treatment services, synchronous equipment from design - processing & production - installation to transfer operation and maintenance.

## SLITTING LINE Quantity: 03 lines Thickness: 0.3 - 6 mm Width: 50 - 1,200 mm

FIBER LASER CUTTING MACHINE
Quantity: 04 machines
Thickness: 25 mm
Cutting size: 12,300 x 2,000 mm

SQUARE STEEL, TUBE STEEL LASER CUTTING MACHINE
Thickness: 8 mm (steel); 4 mm (inox)
Cutting size: Ø20 – 220 mm; □15 - 155 mm

**HYDRAULIC PRESS MACHINE 1,000 TONS**Press force: 1,000 tons
Working table size: 3,500 x 2,200 mm

Steel coil roll

Steel sheets, non-ferrous metal

Square steel, tube steel

Processing profiled steel

Processing billets of bus parts