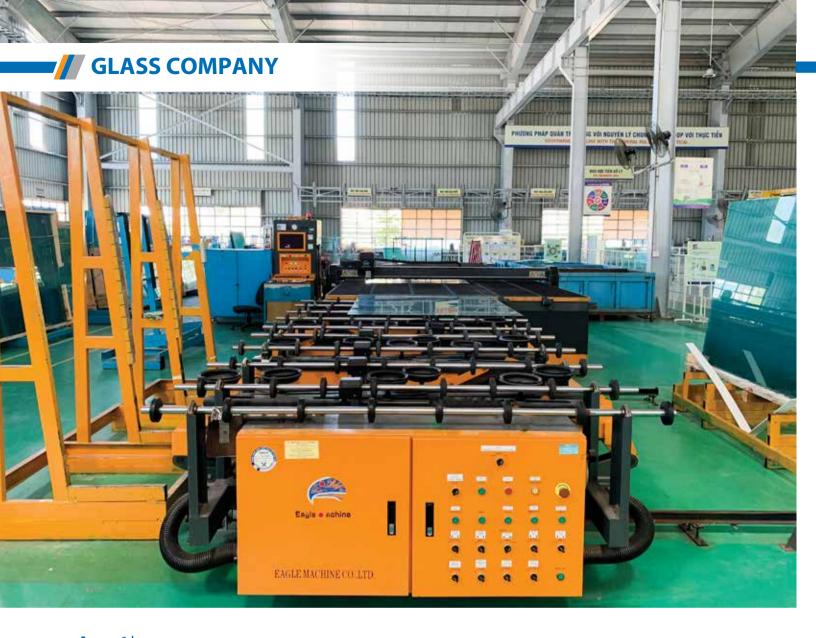

**Products:** Truck - bus glass, passenger car windshield, truck barrel glass, electric vehicle glass, excavator glass, construction and civil glass,...

SINGLE BENDING FURNACE

Output dimension: 2,000x3,000 mm Productivity: 380 Kw