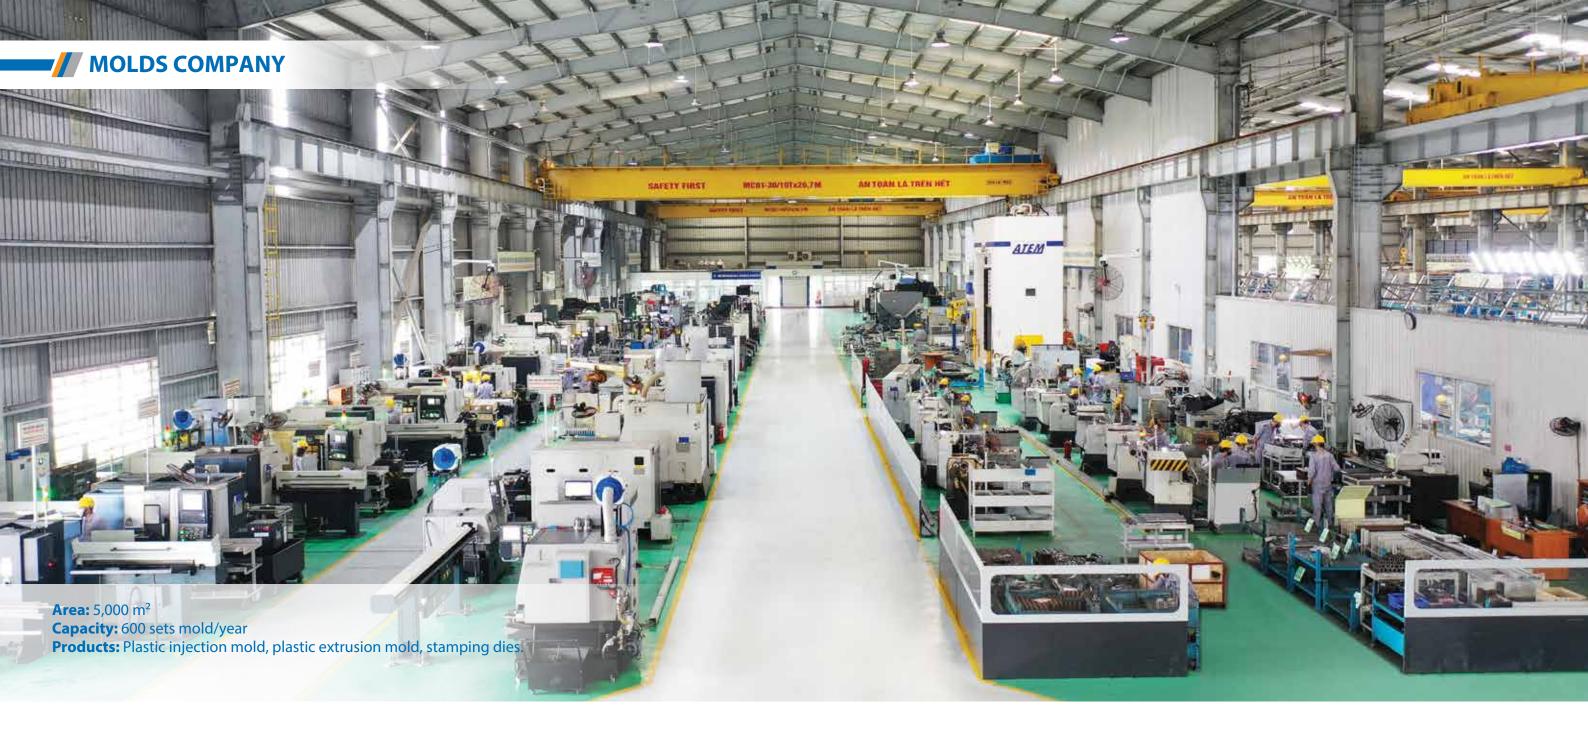

## SLITTING LINE Quantity: 03 lines Thickness: 0.3 - 6 mm Width: 50 - 1,200 mm

FIBER LASER CUTTING MACHINE
Quantity: 04 machines
Thickness: 25 mm
Cutting size: 12,300 x 2,000 mm

SQUARE STEEL, TUBE STEEL LASER CUTTING MACHINE
Thickness: 8 mm (steel); 4 mm (inox)
Cutting size: Ø20 – 220 mm; □15 - 155 mm