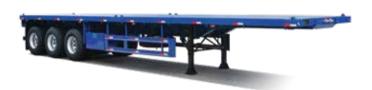

45' Gooseneck 3 axles, 06 twist locks

40' Flatbed 3 axles, 08 twist locks

Fuel tank Safety loader deck

Heavy dump, 17m<sup>3</sup>

Carrier semi trailer