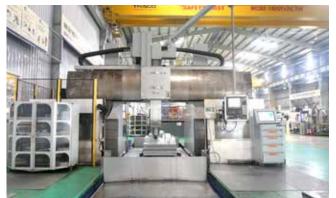

## **VERTICAL MILLING MACHINE**

Quantity: 02 machines Max load on table: 30,000 kg Axis travel: 4,200 x 3,000 x 1,100 mm