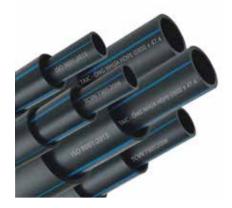

## CIVIL & AGRICULTURAL PLASTIC PRODUCTS

HDPE pipe

PP-R pipe

uPVC pipe

Sunshade net

PP plastic belt

Lanyard to prevent falling banana tree

Area: 2 ha