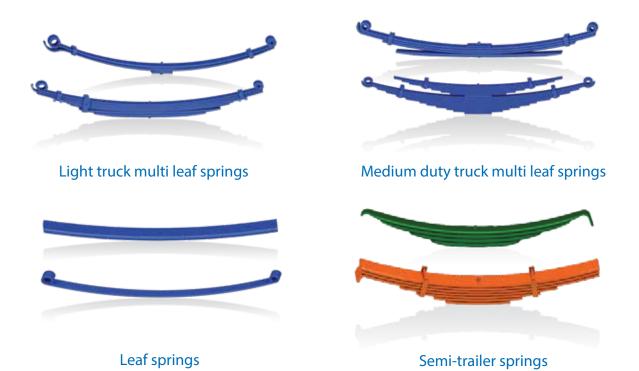

Capacity: 12,000 tons/year

Products: Light truck, medium duty truck, semi-trailer springs, leaf springs products,...

**Area:** 5,000 m<sup>2</sup>

Capacity: 60,000 sets/year
Products: Body parts for car (doors, trunk lid, hood)