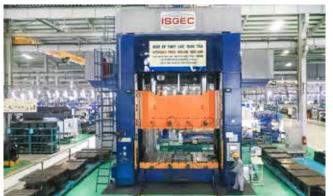

**HYDRAULIC PRESS MACHINE 1,000 TONS**Press force: 1,000 tons
Working table size: 3,500 x 2,200 mm

Steel coil roll

Steel sheets, non-ferrous metal

Square steel, tube steel

Processing profiled steel

Processing billets of bus parts