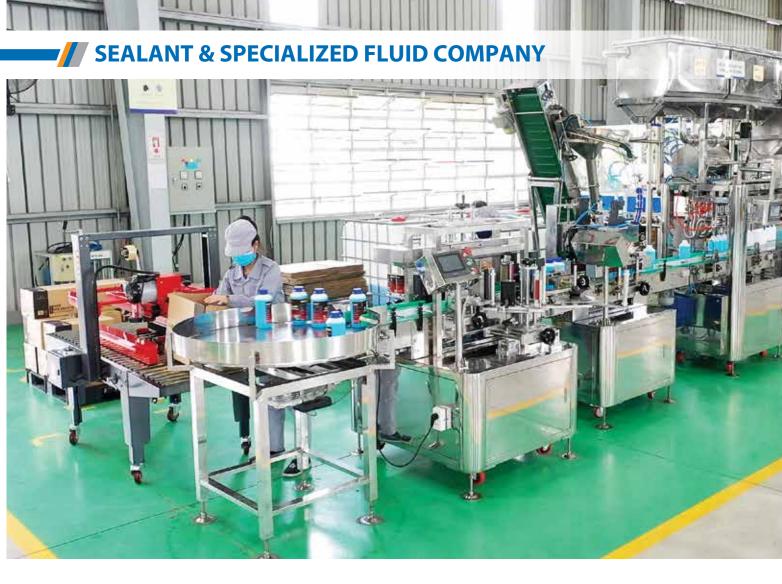

Spoiler

Mounted sprayer tank

Garbage can

**Area:** 2,000 m<sup>2</sup>

Capacity: 900 tons sealant/year, 6,000 m³ specialized fluid, 1 million tape rolls/year

Products: Adhesive tape, painting workshop tape, workshop tape, specialized

**Products:** Adhesive tape, painting workshop tape, welding workshop tape, specialized fluid.

Pre-mixed engine coolant

Diesel exhaust fluid

Silicone adhesive

Butyl tape

Windshield washer fluid

PVC body sealer