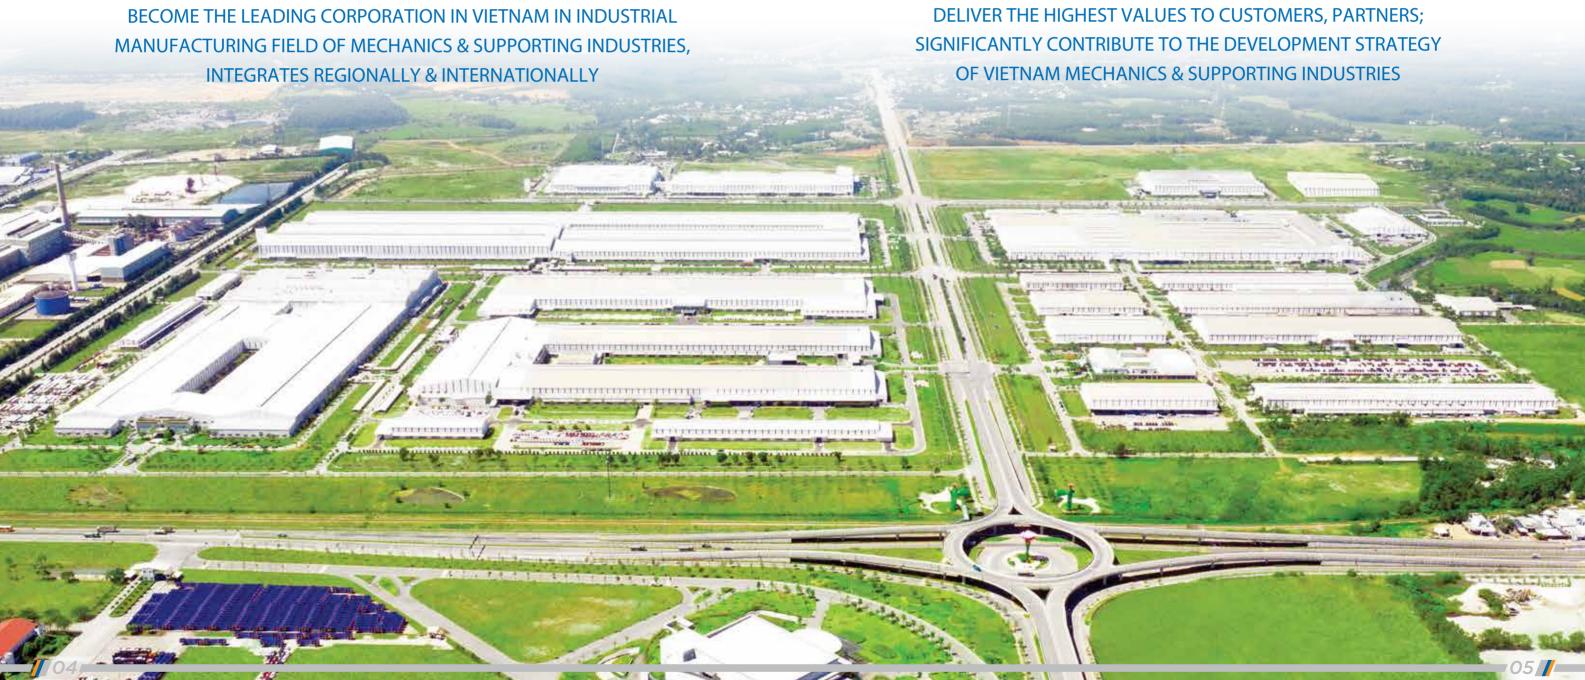

anical processing & surface treatment services, synchronous equipment from design - processing & production - installation to transfer operation and maintenance.

**Supporting industries manufacturing center** is responsible for manufacturing and processing products and components for OEM partners, domestic and foreign manufacturers; serving various fields: automotive - motorcycles, construction, industry, agriculture and civil.

THACO INDUSTRIES became a strategic partner of automotive brands as Kia, Mazda, Peugeot, Toyota, Hyundai, Isuzu and some enterprises as PITTS, Deawon, Cellmech, GAC, Doosan Vina, Makitech, TTI, JMK,... Many products have been especially exporting to USA, Germany, Australia, Canada, Korea, Japan, European markets... and ASEAN countries.

## **VISION**

## MISSION



## **R&D CENTER**

- Material experiments
- **Products testing**
- Product research development



## **MATERIAL EXPERIMENTS**



Hardness tester



Universal mechanical material testing machine



Ultrasonic welding point machine



Optical emission spectrometer





Hardness testing equipment



Load testing equipment



Fatigue testing equipment



Frammability tester

## PRODUCT RESEARCH - DEVELOPMENT











Traction and compression test machine



PU padding hardness tester







## SLITTING LINE Quantity: 03 lines Thickness: 0.3 - 6 mm Width: 50 - 1,200 mm



FIBER LASER CUTTING MACHINE
Quantity: 04 machines
Thickness: 25 mm
Cutting size: 12,300 x 2,000 mm



SQUARE STEEL, TUBE STEEL LASER CUTTING MACHINE
Thickness: 8 mm (steel); 4 mm (inox)
Cutting size: Ø20 – 220 mm; □15 - 1