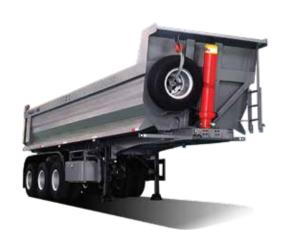

45' Gooseneck 3 axles, 06 twist locks

40' Flatbed 3 axles, 08 twist locks

Fuel tank Safety loader deck

Heavy dump, 17m<sup>3</sup>

Carrier semi trailer