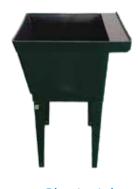

## CIVIL & AGRICULTURAL PLASTIC PRODUCTS

HDPE pipe

PP-R pipe

uPVC pipe

Sunshade net

PP plastic belt

Lanyard to prevent falling banana tree

Area: 2 ha