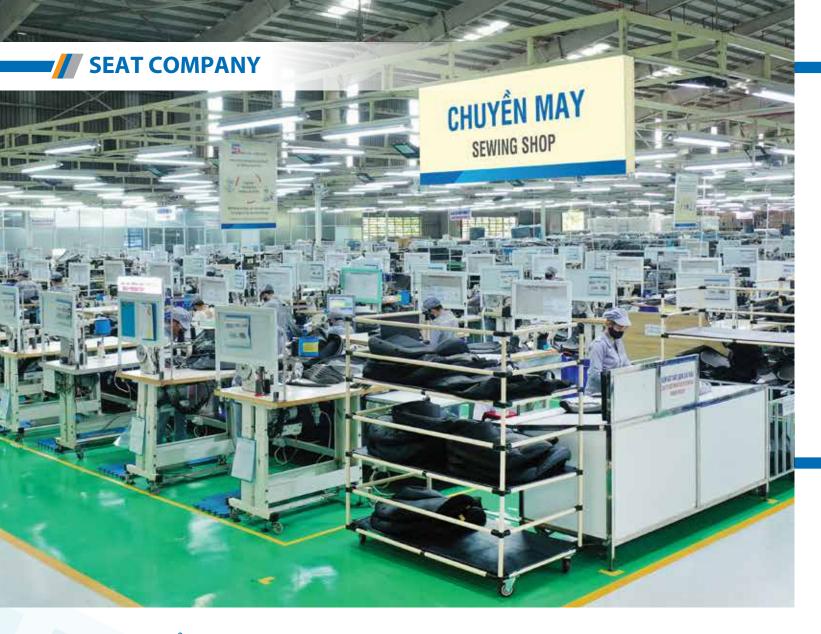

## HOUSEHOLD EQUIPMENT GLASS

Tempered glass

**Area:** 12,000 m<sup>2</sup>

Capacity: 90,000 sets of chairs - beds/year and 300,000 sets of export chairs/year

**Products:** Truck - bus - passenger seats, car seat components, car accessories (gear knob & seat cover,

steering wheel cover, floor mat...)

**AUTOMATIC SEWING MACHINE** 

Quantity: 800 machines Capacity: 1,000 sets/day

**CNC CUTTING LINE**Capacity: 800 sets/hour