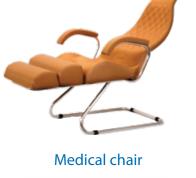

## **AUTOMOBILE MECHANICS**

Dump box

Refrigeration box

Seat frames

Hydraulic cylinders

Exhaust systems

Specialized medical truck body for X-ray and ultrasound

Specialized truck body for mobile vaccination