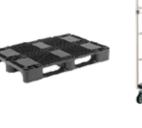

**ROBOT PAINTING** Quantity: 5 robots Capacity: 160,000 sets/year

Plastic sink

Hydroponic plastic pipe

Industrial trolleys pallet

Door glass, side-fixed glass & windshield

Area: 6 ha

Capacity: 50,000 sets/year