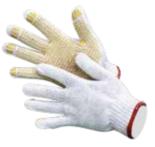

PACKAGING COMPANY

Wilder and the strip.

**Area:** 5,600 m<sup>2</sup>

**Capacity:** 100 million pairs/year

**Products:** Latex coated glove, PVC coated glove, PU coated glove, Polyester glove, cotton glove,

Nitrile coated glove.

Latex coated glove

Polyester glove

PVC coated glove

Cotton glove

PU coated glove

Nitrile coated glove

**Area:** 6,000 m<sup>2</sup>