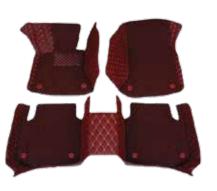

## **CAR ACCESSORIES**

Floor mat

Gear knob

Sun protector cover

Car cover

Backrest & neck pillow

**Area:** 7,000 m<sup>2</sup>

Capacity: 65,000 sets/year