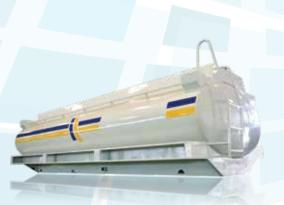

45' Gooseneck 3 axles, 06 twist locks

40' Flatbed 3 axles, 08 twist locks

Fuel tank Safety loader deck

Heavy dump, 17m<sup>3</sup>

Carrier semi trailer