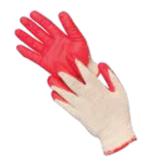

PACKAGING COMPANY

Wilder and the strip.

**Area:** 5,600 m<sup>2</sup>

**Capacity:** 100 million pairs/year

**Products:** Latex coated glove, PVC coated glove, PU coated glove, Polyester glove, cotton glove,

Nitrile coated glove.

Latex coated glove

Polyester glove

PVC coated glove

Cotton glove

PU coated glove

Nitrile coated glove

**Area:** 6,000 m<sup>2</sup>