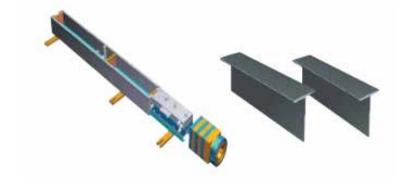

## **VERTICAL MILLING MACHINE**

Quantity: 02 machines Max load on table: 30,000 kg Axis travel: 4,200 x 3,000 x 1,100 mm

## **CNC GUN DRILLING MACHINE**

Max load on table: 20,000 kg Axis travel: 2,500 x 1,250 x 1,700 mm Drill diameter: Ø3 - 32 mm