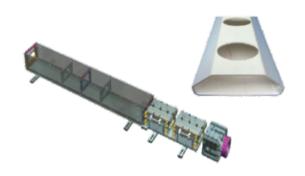

## SLITTING LINE Quantity: 03 lines Thickness: 0.3 - 6 mm Width: 50 - 1,200 mm

FIBER LASER CUTTING MACHINE
Quantity: 04 machines
Thickness: 25 mm
Cutting size: 12,300 x 2,000 mm

SQUARE STEEL, TUBE STEEL LASER CUTTING MACHINE
Thickness: 8 mm (steel); 4 mm (inox)
Cutting size: Ø20 – 220 mm; □15 - 155 mm

**HYDRAULIC PRESS MACHINE 1,000 TONS**Press force: 1,000 tons
Working table size: 3,500 x 2,200 mm

Steel coil roll

Steel sheets, non-ferrous metal

Square steel, tube steel

Processing profiled steel

Processing billets of bus parts