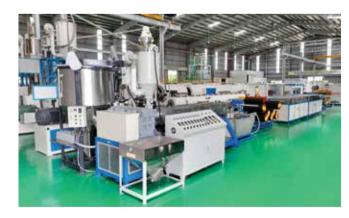

## **CIVIL PLASTIC & ARGO SUPPLIES COMPANY**

**Area:** 3,200 m<sup>2</sup>

Capacity: 45,000 sets/year
Products: Civil and agricultural plastic products

**BLOWING PE BAGS LINE** 

Screw diameter: 55 mm Product thickness: 0.008 - 0.2 mm Number of film rollers: 2

## **uPVC PIPE PRODUCTION LINE**

Screw diameter: 65 mm Pipe sizes: D60, D90, D114, D140, D168 Control system: PLC