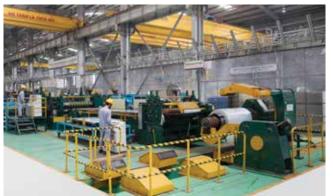

## SLITTING LINE Quantity: 03 lines Thickness: 0.3 - 6 mm Width: 50 - 1,200 mm

FIBER LASER CUTTING MACHINE
Quantity: 04 machines
Thickness: 25 mm
Cutting size: 12,300 x 2,000 mm

SQUARE STEEL, TUBE STEEL LASER CUTTING MACHINE
Thickness: 8 mm (steel); 4 mm (inox)
Cutting size: Ø20 – 220 mm; □15 - 155 mm

**HYDRAULIC PRESS MACHINE 1,000 TONS**Press force: 1,000 tons
Working table size: 3,500 x 2,200 mm

Steel coil roll

Steel sheets, non-ferrous metal

Square steel, tube steel

Processing profiled steel

Processing billets of bus parts