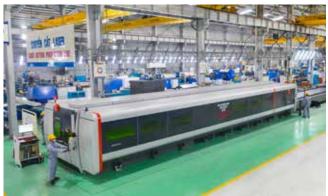

## SLITTING LINE Quantity: 03 lines Thickness: 0.3 - 6 mm Width: 50 - 1,200 mm

FIBER LASER CUTTING MACHINE
Quantity: 04 machines
Thickness: 25 mm
Cutting size: 12,300 x 2,000 mm

SQUARE STEEL, TUBE STEEL LASER CUTTING MACHINE
Thickness: 8 mm (steel); 4 mm (inox)
Cutting size: Ø20 – 220 mm; □15 - 155 mm