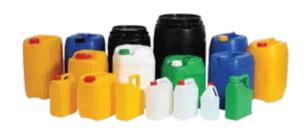

## **CIVIL PLASTIC & ARGO SUPPLIES COMPANY**

**Area:** 3,200 m<sup>2</sup>

Capacity: 45,000 sets/year
Products: Civil and agricultural plastic products

**BLOWING PE BAGS LINE** 

Screw diameter: 55 mm Product thickness: 0.008 - 0.2 mm Number of film rollers: 2

## CIVIL & AGRICULTURAL PLASTIC PRODUCTS

HDPE pipe

PP-R pipe

uPVC pipe

Sunshade net

PP plastic belt

Lanyard to prevent falling banana tree

Area: 2 ha