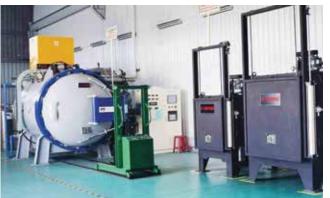

## **HEAT TREATMENT FURNACE**

Weight: 450 kg Size: 1,000 x 1,150 x 800 mm Hardness: 58 - 62 HRC