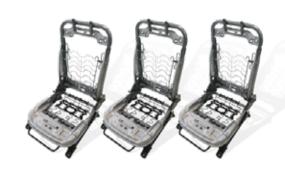

## **AUTOMOBILE MECHANICS**

Dump box

Refrigeration box

Seat frames

Hydraulic cylinders

Exhaust systems

Specialized medical truck body for X-ray and ultrasound

Specialized truck body for mobile vaccination