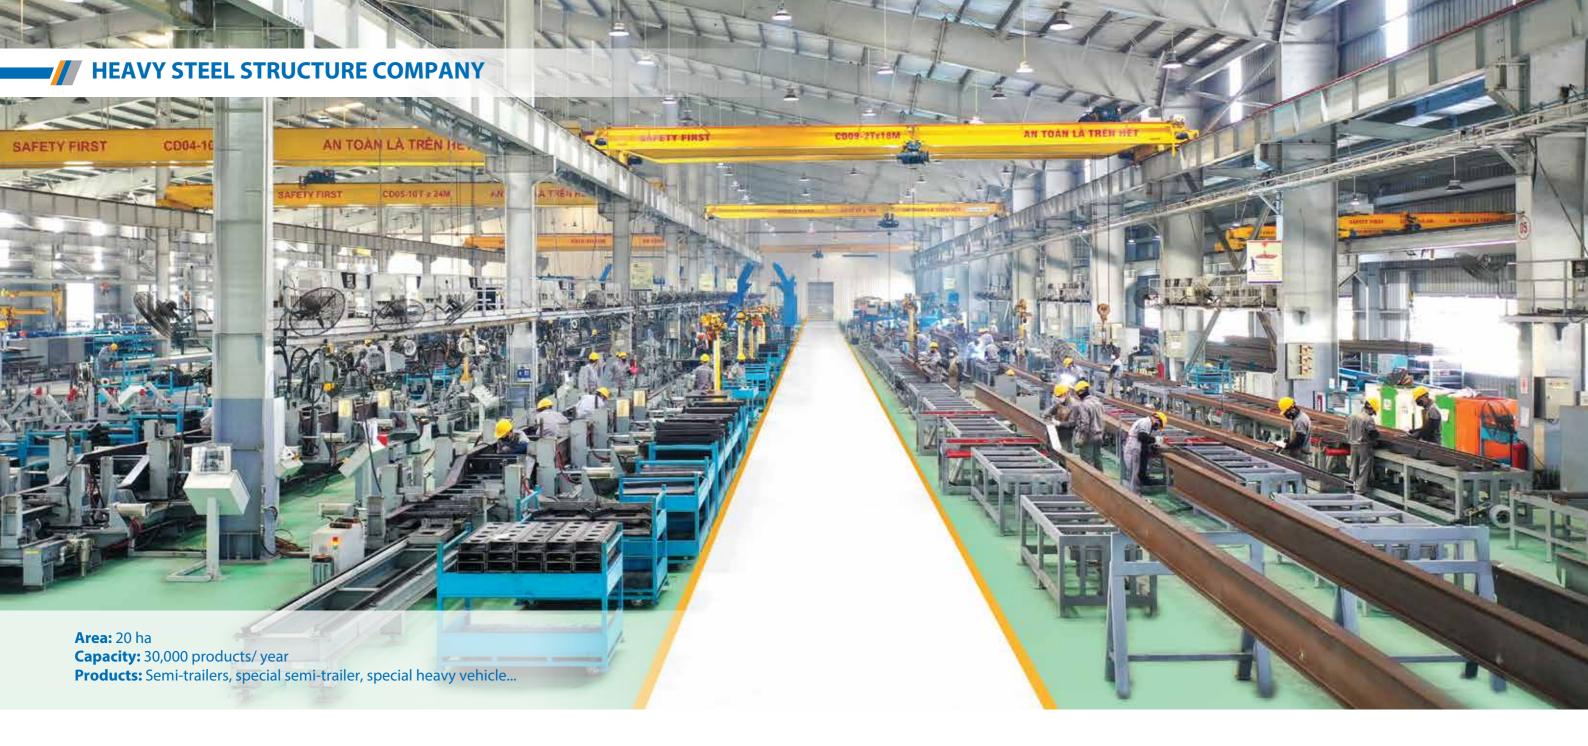

## **AUTOMOBILE MECHANICS**

Dump box

Refrigeration box

Seat frames

Hydraulic cylinders

Exhaust systems

Specialized medical truck body for X-ray and ultrasound

Specialized truck body for mobile vaccination

45' Gooseneck 3 axles, 06 twist locks

40' Flatbed 3 axles, 08 twist locks

Fuel tank Safety loader deck

Heavy dump, 17m<sup>3</sup>

Carrier semi trailer