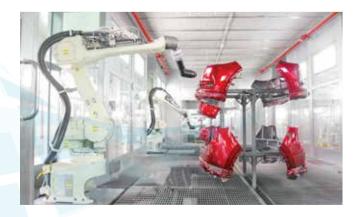

**ROBOT PAINTING** Quantity: 5 robots Capacity: 160,000 sets/year

Plastic sink

Hydroponic plastic pipe

Industrial trolleys pallet

Door glass, side-fixed glass & windshield

Area: 6 ha

Capacity: 50,000 sets/year