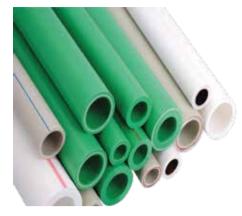

## CIVIL & AGRICULTURAL PLASTIC PRODUCTS

HDPE pipe

PP-R pipe

uPVC pipe

Sunshade net

PP plastic belt

Lanyard to prevent falling banana tree

Area: 2 ha