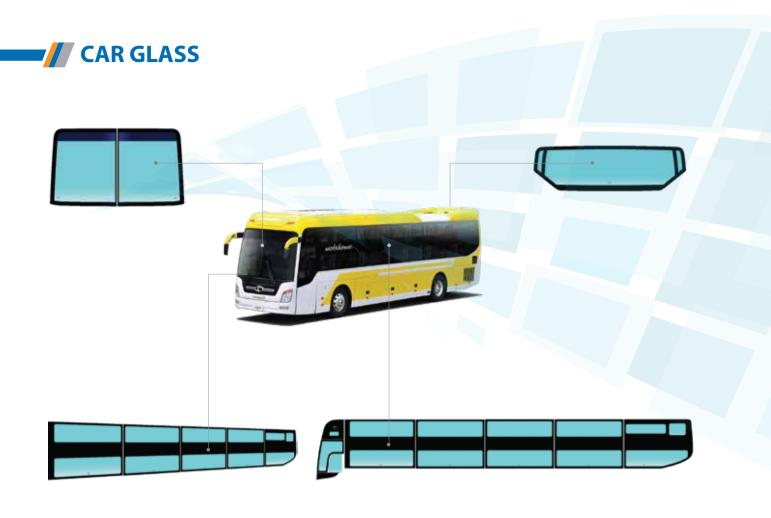

**Products:** Truck - bus glass, passenger car windshield, truck barrel glass, electric vehicle glass, excavator glass, construction and civil glass,...

SINGLE BENDING FURNACE

Output dimension: 2,000x3,000 mm Productivity: 380 Kw