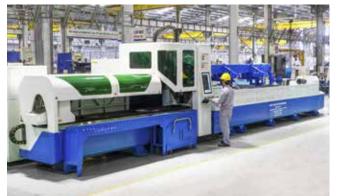

## SLITTING LINE Quantity: 03 lines Thickness: 0.3 - 6 mm Width: 50 - 1,200 mm

FIBER LASER CUTTING MACHINE
Quantity: 04 machines
Thickness: 25 mm
Cutting size: 12,300 x 2,000 mm

SQUARE STEEL, TUBE STEEL LASER CUTTING MACHINE
Thickness: 8 mm (steel); 4 mm (inox)
Cutting size: Ø20 – 220 mm; □15 - 155 mm