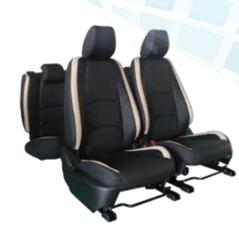

## HOUSEHOLD EQUIPMENT GLASS

Tempered glass

**Area:** 12,000 m<sup>2</sup>

Capacity: 90,000 sets of chairs - beds/year and 300,000 sets of export chairs/year

**Products:** Truck - bus - passenger seats, car seat components, car accessories (gear knob & seat cover,

## CAR SEAT

Truck seat

Bus seat

Passenger car seat