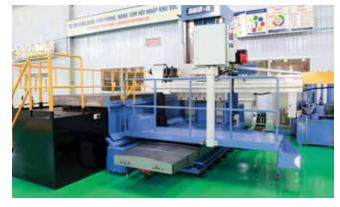

## **CNC GUN DRILLING MACHINE**

Max load on table: 20,000 kg Axis travel: 2,500 x 1,250 x 1,700 mm Drill diameter: Ø3 - 32 mm