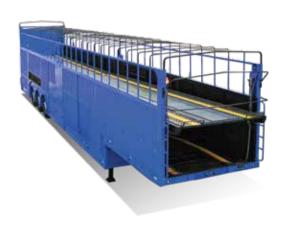

45' Gooseneck 3 axles, 06 twist locks

40' Flatbed 3 axles, 08 twist locks

Fuel tank Safety loader deck

Heavy dump, 17m<sup>3</sup>

Carrier semi trailer