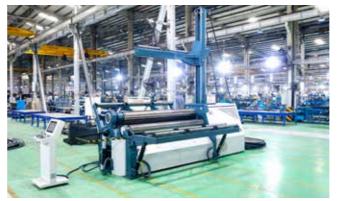

## **CNC PLATE ROLLING MACHINE**

Maximum length: 2,550 mm Diameter axes: 300 mm Maximum thickness: 13 mm