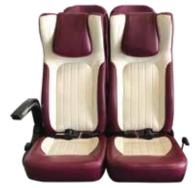

## HOUSEHOLD EQUIPMENT GLASS

Tempered glass

**Area:** 12,000 m<sup>2</sup>

Capacity: 90,000 sets of chairs - beds/year and 300,000 sets of export chairs/year

**Products:** Truck - bus - passenger seats, car seat components, car accessories (gear knob & seat cover,

## CAR SEAT

Truck seat

Bus seat

Passenger car seat