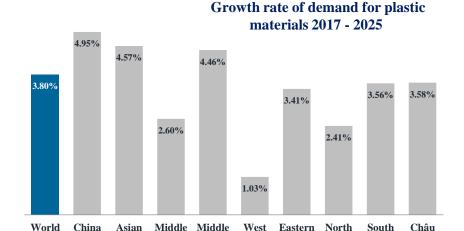

#### **Potential**

- Accounted for over 40% of PLP's revenue structure
- > The potential for growth in demand for plastic materials is increasing
- > PLP products are covering many countries around the world