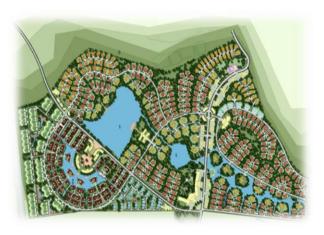

#### Victoria Beach City Urban Area Project

• Location: Hoanh Bo, Ha Long city, Quang Ninh

• **Area:** 156 ha

• **Product:** Villas, Shophouse

• **Status:** Applying for approval 1/500 plan

#### Victoria Green Park Urban Area Project

Location: Minh Thanh Ward, Quang Yen
 Town, Quang Ninh Province

• **Area:** 75ha

• **Product:** Villas, Shophouse

Status: Already 1/500 plan, implementing investment policy