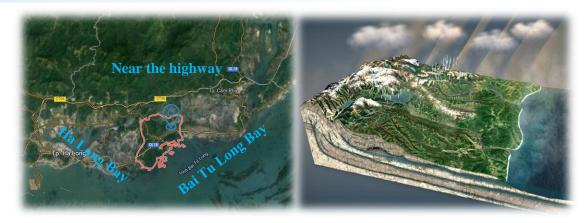

#### Mineral water mine - stored in the heart of The wonder of Ha Long Bay

➤ Mining area : ~1.200 m2

➤ Mining volume: ~1.100 m3/day

➤ Mining depth: ~160 m

> PLP owns: 100% share

Convenient transportation location: road, waterway, railway