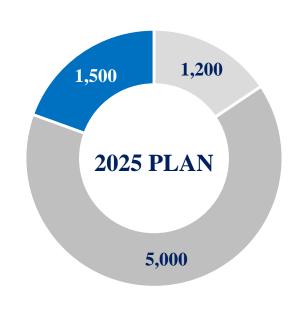

## **Development Strategy 2022-2025**

2022

2025

2,858 billion dong

**REVENUE** 

Increasing charter capital

Stabilizing and expanding existing production and business activities, perfecting the product ecosystem

**7,700** billion dong

**REVENUE** 

- Expanding and developing plastic technology products
- Packaging manufacturing industry
- Automotive industry
- Construction materials