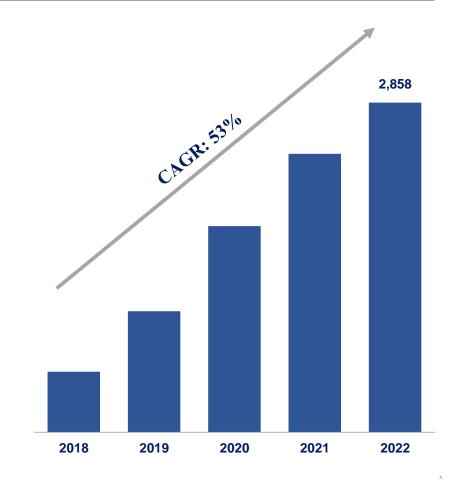

## **Development Strategy 2022-2025**

2022

2025

2,858 billion dong

**REVENUE** 

Increasing charter capital

Stabilizing and expanding existing production and business activities, perfecting the product ecosystem

**7,700** billion dong

**REVENUE** 

- Expanding and developing plastic technology products
- Packaging manufacturing industry
- Automotive industry
- Construction materials