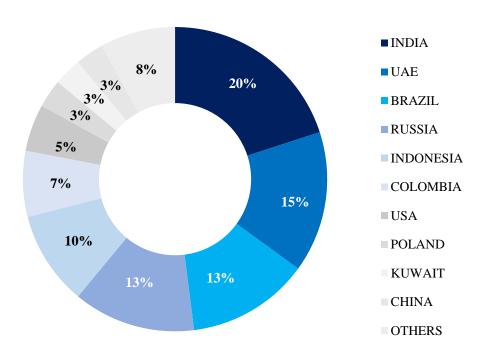

#### TOP 10 BIGGEST FILLER EXPORT COUNTRIES OF PLP IN 2021

Many large enterprises and FDI partners have proposed strategic cooperation to develop technological plastics

95% Filler output exported to abroad