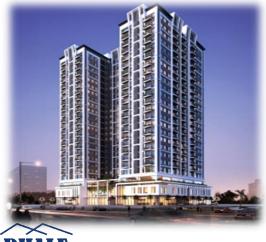

### **Rivera Premier Project**

Location: Viet Hung Urban Area, Long Bien
 District, Hanoi

• **Area:** 12.400 m2

• **Product:** 01 apartment buildings - 19 floors + 21 villas

• Status: Completing legal proceedings