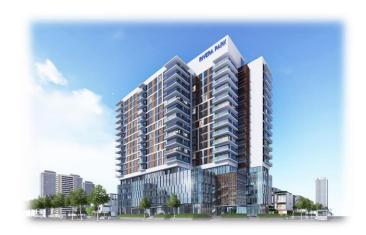

### **Rivera Premier Project**

Location: Viet Hung Urban Area, Long Bien
 District, Hanoi

• **Area:** 12.400 m2

• **Product:** 01 apartment buildings - 19 floors + 21 villas

• Status: Completing legal proceedings