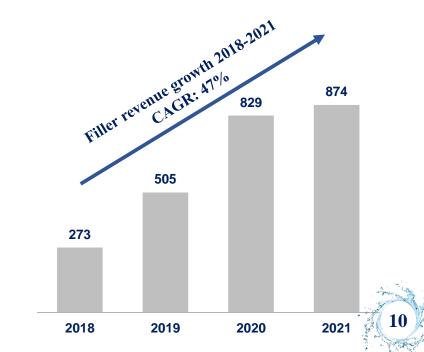

# **Expanded business scale**

#### TOP 10 BIGGEST FILLER EXPORT COUNTRIES OF PLP IN 2021

Many large enterprises and FDI partners have proposed strategic cooperation to develop technological plastics

95% Filler output exported to abroad