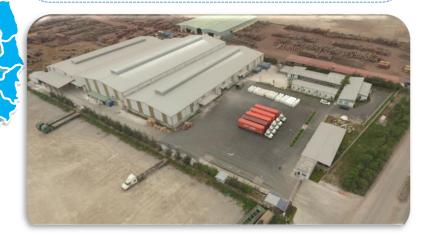

# **Our Factories**

### Factory 2

- Location: MP Dinh Vu Industrial Park, Hai An District, Hai Phong
- Area: 2 ha, 8 filler lines
- Capacity: 95,000 tons of plastic additives.
- Operating year: 2017
- Total investment: 218 billion dong
- Unused factory rate: 40%