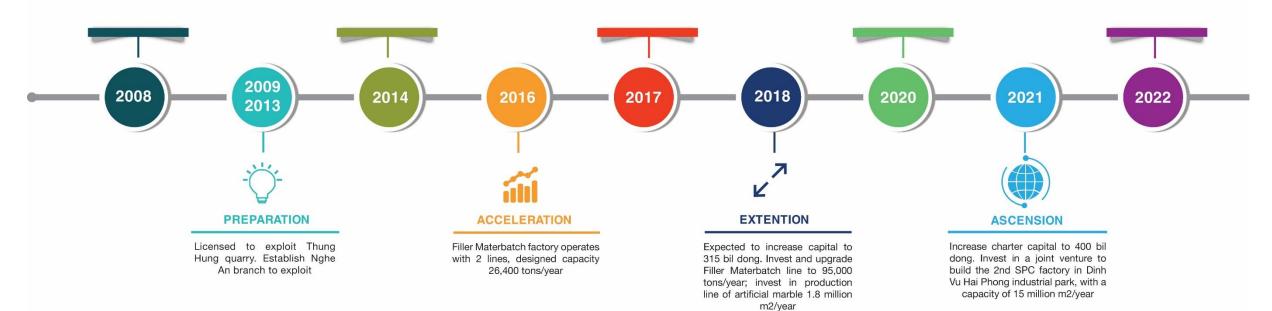

# Our History

Charter capital 100 bil dong, business in mining and mineral processing

CaCO3 stone factory has an output of 199,680 tons/year; Granted investment certificate for superfine stone powder factory (108,000 tons/year) and plastic additives (96,000 tons/year) in Hai Phong

Stock code PLP, listed on HOSE, charter capital 150 bil dong. Invested in exploiting 2 production lines of Filler Masterbatch, increasing the capacity of 52,800 tons/year

**EXPANSE** 

Invest in buying Minh Cam quarry
- Quang Binh, invest in a joint
venture in 2 real estate projects
Ha Long - Quang Ninh, operate
the first SPC factory in Nhon
Trach - Dong Nai

**BREAKTHROUGH** 

Increasing charter capital to 700 bil dong. Invest in Quang Hanh mineral water mine, M&A 3 real estate projects in Quang Ninh: 156ha, 75ha, 16ha