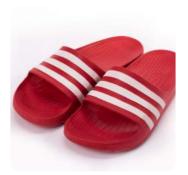

## **VASA SHOES**

Vulcanized shoes manufacture:

**CONVERSE** 

**CONVERSE** 

**VANS** 

**VANS** 

• Sandals manufacture:

**FLIP-FLOPS** 

**SLIDES** 