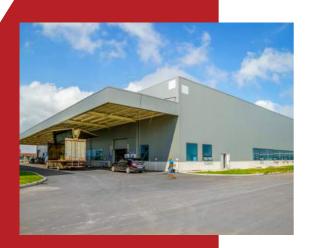

# VASA SHOES FACTORY

### **HUNG YEN FACTORY**

- Number of workers: 70 workers
- Facilities: 100% imported machinery and equipment, inspected every 6 months
- Area: 2500m2

### **BA VIFACTORY**

- Number of workers: 500 workers
- Facilities: 100% imported machinery and equipment, inspected every 3 months
- Area: 20,000m2