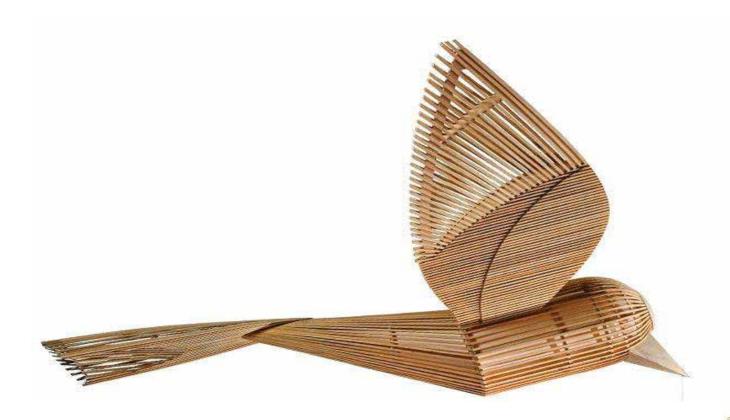

# THE LARGE-DIMENSION DECORATIVE LIGHTS FOR THE CONSTRUCTION PROJECTS

NATURAL RESOURCES & HAND-WOVEN

55 cm 21,7"

145 cm 57,1"

# **OUR PROFILE PROJECTS**

210 cm 82,7"

THE LARGE-DIMENSION DECORATIVE LIGHTS FOR THE CONSTRUCTION PROJECTS

NATURAL RESOURCES & HAND-WOVEN