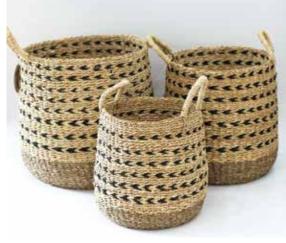

#### STORAGE & LAUNDRY BASKET

GREEN PRODUCTS
TO SAVE ENVIRONMENT

L: Dia 45x H25cm S: Dia 40x H20cm

L: Dia 38x H36 cm M: Dia 30x H30 cm S: Dia 21x H24 cm

Diameter 45x H30 cm

L: Dia 45x H40/48 cm M: Dia 40x H38/44 cm S: Dia 35x H35/41 cm