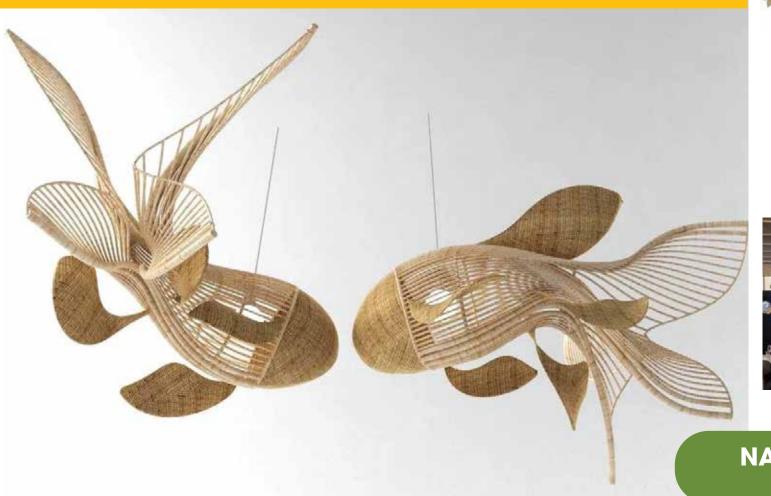

# THE LARGE-DIMENSION DECORATIVE LIGHTS FOR THE CONSTRUCTION PROJECTS

NATURAL RESOURCES & HAND-WOVEN

55 cm 21,7"

145 cm 57,1"

# **OUR PROFILE PROJECTS**

210 cm 82,7"

THE LARGE-DIMENSION DECORATIVE LIGHTS FOR THE CONSTRUCTION PROJECTS

NATURAL RESOURCES & HAND-WOVEN