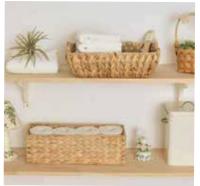

#### STORAGE & LAUNDRY BASKET

GREEN PRODUCTS
TO SAVE ENVIRONMENT

L: Dia 45x H25cm S: Dia 40x H20cm

L: Dia 38x H36 cm M: Dia 30x H30 cm S: Dia 21x H24 cm

Diameter 45x H30 cm

L: Dia 45x H40/48 cm M: Dia 40x H38/44 cm S: Dia 35x H35/41 cm