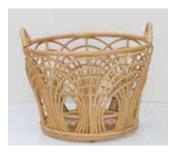

## **HOMEDECOR**

Diameter 30/55 cm

Diameter 30/60 cm

Diameter 20/35 cm

**GREEN PRODUCTS TO SAVE ENVIRONMENT** 