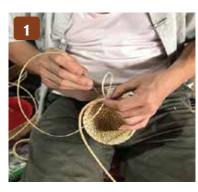

# PRODUCTION PROCESS

- 1. Weaving the items
- 2. Painting as color requested
- 3. Gluing the items
- 4. Drying within 8 hours (55 -70°C)
- 5. Trimming the items
- 6. Storing in huminity controller room (25-35%)
- 7. Hangtags and Packing in cartons for export
- 8. Phytosanitary (If requested)