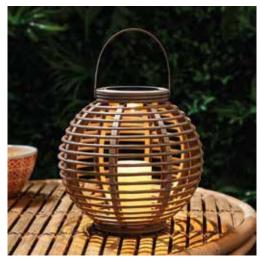

5x H35/41 cm



L: Dia 40/34xH31 cm M: Dia 35/29xH28 cm S: Dia30/26xH26 cm



## **HOMEDECOR**













Diameter 30/55 cm

Diameter 30/60 cm

Diameter 20/35 cm

**GREEN PRODUCTS TO SAVE ENVIRONMENT** 



## CHRISTMAS TREE





























#### PET ACCESSORIES













100% NATURAL RESOURCES & HAND-WOVEN





#### PET ACCESSORIES





#### **FOLDABLE TO SAVE SHIPMENT FEES**

100% NATURAL RESOURCES & HAND-WOVEN





# THE LARGE-DIMENSION DECORATIVE LIGHTS FOR THE CONSTRUCTION PROJECTS







NATURAL RESOURCES & HAND-WOVEN













55 cm 21,7"



145 cm 57,1"

# **OUR PROFILE PROJECTS**

210 cm 82,7"

THE LARGE-DIMENSION DECORATIVE LIGHTS FOR THE CONSTRUCTION PROJECTS























NATURAL RESOURCES & HAND-WOVEN

















#### RATTAN SOLAR LANTERN













**GREEN PRODUCTS** 



## LED LIGHTING FOR CONSTRUCTION PROJECTS













PHUC KHANG COMPANY SUPPLY THE LIGHTING SYSTEM













PHUC KHANG ECOFRIENDLY PRODUCTS IN THE FAIR IN POLAND



PHUC KHANG ECOFRIENDLY PRODUCTS IN THE FAIR IN BRUSSELS



# Why PHUC KHANG COMPANY?

## Fairtrade & Sustainability

As a weaving artisan at the oldest traditional village of Rattan, bamboo handicraft making. Our aboard leader desired to build a business that could create positive impacts on local community, especially supporting local weavers with available natural material.

## Timely production & shipment

Located at the heart of traditional village, we have a factory of 5000 square meter where 50 fulltime workers and 5000 seasonal weavers are working to deliver thousands of products all