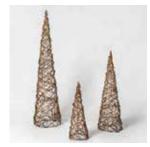

## **HOMEDECOR**

Diameter 30/55 cm

Diameter 30/60 cm

Diameter 20/35 cm

**GREEN PRODUCTS TO SAVE ENVIRONMENT** 

## CHRISTMAS TREE