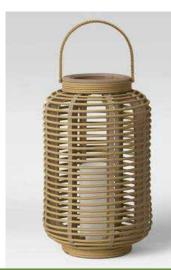

35/41 cm



L: Dia 40/34xH31 cm M: Dia 35/29xH28 cm S: Dia30/26xH26 cm



## **HOMEDECOR**













Diameter 30/55 cm

Diameter 30/60 cm

Diameter 20/35 cm

**GREEN PRODUCTS TO SAVE ENVIRONMENT** 



## CHRISTMAS TREE





























#### PET ACCESSORIES













100% NATURAL RESOURCES & HAND-WOVEN





#### PET ACCESSORIES





#### **FOLDABLE TO SAVE SHIPMENT FEES**

100% NATURAL RESOURCES & HAND-WOVEN





# THE LARGE-DIMENSION DECORATIVE LIGHTS FOR THE CONSTRUCTION PROJECTS







NATURAL RESOURCES & HAND-WOVEN













55 cm 21,7"



145 cm 57,1"

# **OUR PROFILE PROJECTS**

210 cm 82,7"

THE LARGE-DIMENSION DECORATIVE LIGHTS FOR THE CONSTRUCTION PROJECTS























NATURAL RESOURCES & HAND-WOVEN

















#### RATTAN SOLAR LANTERN













**GREEN PRODUCTS** 



## LED LIGHTING FOR CONSTRUCTION PROJECTS













PHUC KHANG COMPANY SUPPLY THE LIGHTING SYSTEM













PHUC KHANG ECOFRIENDLY PRODUCTS IN THE FAIR IN POLAND



PHUC KHANG ECOFRIENDLY PRODUCTS IN THE FAIR IN BRUSSELS



# Why PHUC KHANG COMPANY?

## Fairtrade & Sustainability

As a weaving artisan at the oldest traditional village of Rattan, bamboo handicraft making. Our aboard leader desired to build a business that could create positive impacts on local community, especially supporting local weavers with available natural material.

## Timely production & shipment

Located at the heart of traditional village, we have a factory of 5000 square meter where 50 fulltime workers and 5000 seasonal weavers are working to deliver thousands of products all over