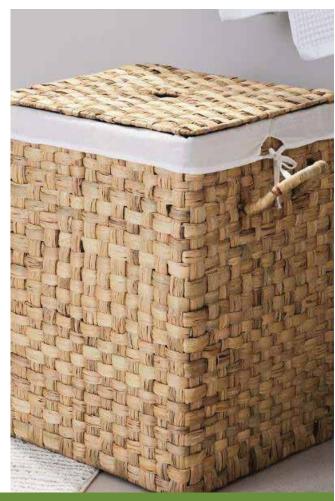

#### STORAGE & LAUNDRY BASKET

GREEN PRODUCTS
TO SAVE ENVIRONMENT

L: Dia 45x H25cm S: Dia 40x H20cm

L: Dia 38x H36 cm M: Dia 30x H30 cm S: Dia 21x H24 cm

Diameter 45x H30 cm

L: Dia 45x H40/48 cm M: Dia 40x H38/44 cm S: Dia 35x H35/41 cm