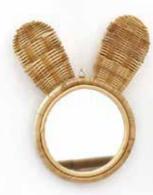

## **HOMEDECOR**

Diameter 30/55 cm

Diameter 30/60 cm

Diameter 20/35 cm

**GREEN PRODUCTS TO SAVE ENVIRONMENT** 