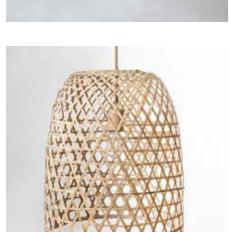

## **HOMEDECOR**

Diameter 30/55 cm

Diameter 30/60 cm

Diameter 20/35 cm

**GREEN PRODUCTS TO SAVE ENVIRONMENT** 