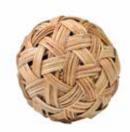

## **HOMEDECOR**

Diameter 30/55 cm

Diameter 30/60 cm

Diameter 20/35 cm

**GREEN PRODUCTS TO SAVE ENVIRONMENT** 