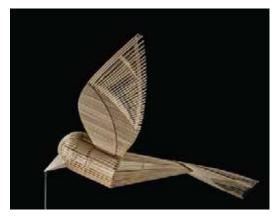

# THE LARGE-DIMENSION DECORATIVE LIGHTS FOR THE CONSTRUCTION PROJECTS

NATURAL RESOURCES & HAND-WOVEN

55 cm 21,7"

145 cm 57,1"

# **OUR PROFILE PROJECTS**

210 cm 82,7"

THE LARGE-DIMENSION DECORATIVE LIGHTS FOR THE CONSTRUCTION PROJECTS

NATURAL RESOURCES & HAND-WOVEN