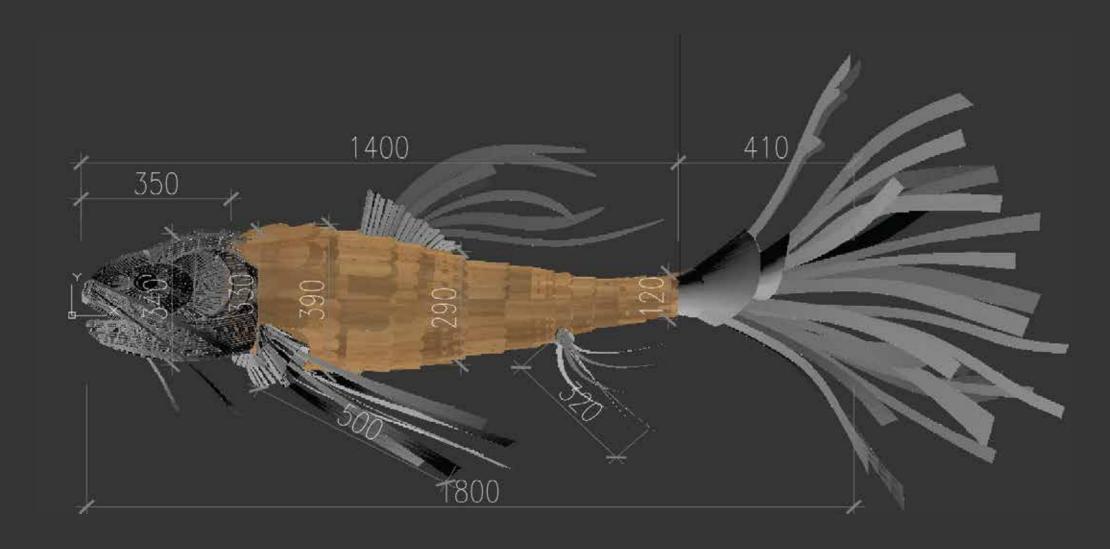

# THE LARGE-DIMENSION DECORATIVE LIGHTS FOR THE CONSTRUCTION PROJECTS

NATURAL RESOURCES & HAND-WOVEN

55 cm 21,7"

145 cm 57,1"

# **OUR PROFILE PROJECTS**

210 cm 82,7"

THE LARGE-DIMENSION DECORATIVE LIGHTS FOR THE CONSTRUCTION PROJECTS

NATURAL RESOURCES & HAND-WOVEN