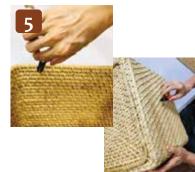

# PRODUCTION PROCESS

- 1. Weaving the items
- 2. Painting as color requested
- 3. Gluing the items
- 4. Drying within 8 hours (55 -70°C)
- 5. Trimming the items
- 6. Storing in huminity controller room (25-35%)
- 7. Hangtags and Packing in cartons for export
- 8. Phytosanitary (If requested)

## MONTHLY PRODUCTION CAPACITY

100% NATURAL RESOURCES & HAND-WOVEN