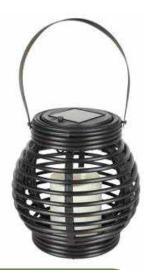

/41 cm



L: Dia 40/34xH31 cm M: Dia 35/29xH28 cm S: Dia30/26xH26 cm



## **HOMEDECOR**













Diameter 30/55 cm

Diameter 30/60 cm

Diameter 20/35 cm

**GREEN PRODUCTS TO SAVE ENVIRONMENT** 



## CHRISTMAS TREE





























#### PET ACCESSORIES













100% NATURAL RESOURCES & HAND-WOVEN





#### PET ACCESSORIES





#### **FOLDABLE TO SAVE SHIPMENT FEES**

100% NATURAL RESOURCES & HAND-WOVEN





# THE LARGE-DIMENSION DECORATIVE LIGHTS FOR THE CONSTRUCTION PROJECTS







NATURAL RESOURCES & HAND-WOVEN













55 cm 21,7"



145 cm 57,1"

# **OUR PROFILE PROJECTS**

210 cm 82,7"

THE LARGE-DIMENSION DECORATIVE LIGHTS FOR THE CONSTRUCTION PROJECTS























NATURAL RESOURCES & HAND-WOVEN

















#### RATTAN SOLAR LANTERN













**GREEN PRODUCTS** 



## LED LIGHTING FOR CONSTRUCTION PROJECTS













PHUC KHANG COMPANY SUPPLY THE LIGHTING SYSTEM













PHUC KHANG ECOFRIENDLY PRODUCTS IN THE FAIR IN POLAND



PHUC KHANG ECOFRIENDLY PRODUCTS IN THE FAIR IN BRUSSELS



# Why PHUC KHANG COMPANY?

## Fairtrade & Sustainability

As a weaving artisan at the oldest traditional village of Rattan, bamboo handicraft making. Our aboard leader desired to build a business that could create positive impacts on local community, especially supporting local weavers with available natural material.

## Timely production & shipment

Located at the heart of traditional village, we have a factory of 5000 square meter where 50 fulltime workers and 5000 seasonal weavers are working to deliver thousands of products all over t