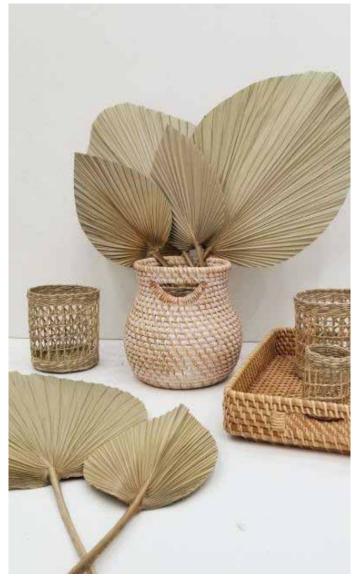

## **HOMEDECOR**

Diameter 30/55 cm

Diameter 30/60 cm

Diameter 20/35 cm

**GREEN PRODUCTS TO SAVE ENVIRONMENT** 