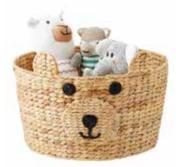

## **HOMEDECOR**

Diameter 30/55 cm

Diameter 30/60 cm

Diameter 20/35 cm

**GREEN PRODUCTS TO SAVE ENVIRONMENT** 