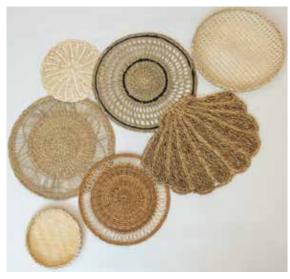

## **HOMEDECOR**

Diameter 30/55 cm

Diameter 30/60 cm

Diameter 20/35 cm

**GREEN PRODUCTS TO SAVE ENVIRONMENT** 