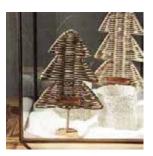

## **HOMEDECOR**

Diameter 30/55 cm

Diameter 30/60 cm

Diameter 20/35 cm

**GREEN PRODUCTS TO SAVE ENVIRONMENT** 

## CHRISTMAS TREE