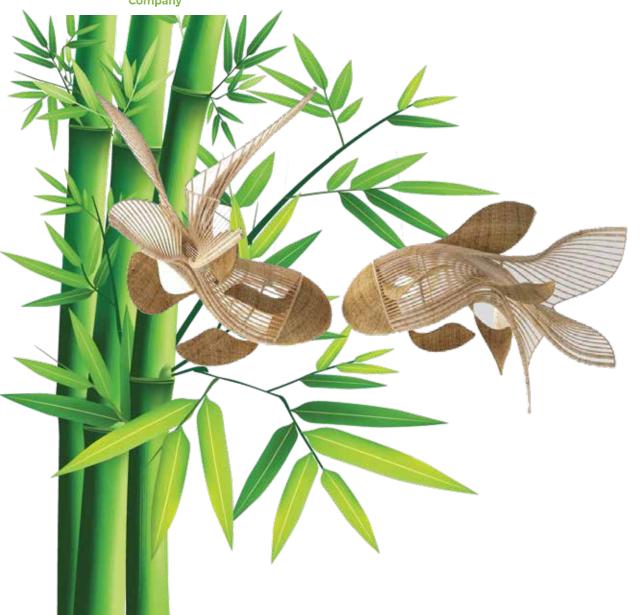

#### 1. MATERIAL COLLECTIONS

- Bamboo
- Rattan
- Seagrass
- Wooden
- Other Materials

# **OUR ADVANTAGES**

**Remove Metal - Remove Steel** 

100% NATURAL RESOURCES & HAND-WOVEN

CREAT LARGE-DIMENSION DECORATIVE LIGHTS

FOLDABLE TO SAVE SHIPMENT FEES & SPACE SAVING