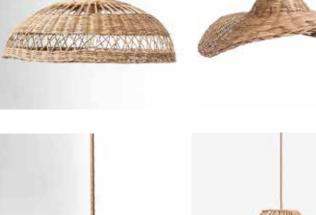

## **HOMEDECOR**

Diameter 30/55 cm

Diameter 30/60 cm

Diameter 20/35 cm

**GREEN PRODUCTS TO SAVE ENVIRONMENT** 