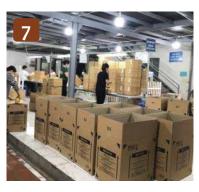

# PRODUCTION PROCESS

- 1. Weaving the items
- 2. Painting as color requested
- 3. Gluing the items
- 4. Drying within 8 hours (55 -70°C)
- 5. Trimming the items
- 6. Storing in huminity controller room (25-35%)
- 7. Hangtags and Packing in cartons for export
- 8. Phytosanitary (If requested)

## Timely production & shipment

Located at the heart of traditional village, we have a factory of 5000 square meter where 50 fulltime workers and 5000 seasonal weavers are working to deliver thousands of products all over the world monthly on time. Meeting contractual deadlines with good planning, scheduling.