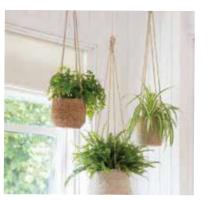

## **HOMEDECOR**

Diameter 30/55 cm

Diameter 30/60 cm

Diameter 20/35 cm

**GREEN PRODUCTS TO SAVE ENVIRONMENT** 