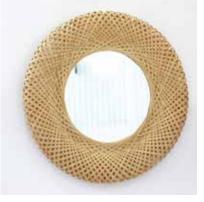

## **HOMEDECOR**

Diameter 30/55 cm

Diameter 30/60 cm

Diameter 20/35 cm

**GREEN PRODUCTS TO SAVE ENVIRONMENT** 