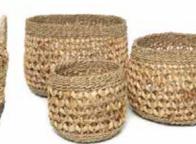

#### STORAGE & LAUNDRY BASKET

GREEN PRODUCTS
TO SAVE ENVIRONMENT

L: Dia 45x H25cm S: Dia 40x H20cm

L: Dia 38x H36 cm M: Dia 30x H30 cm S: Dia 21x H24 cm

Diameter 45x H30 cm

L: Dia 45x H40/48 cm M: Dia 40x H38/44 cm S: Dia 35x H35/41 cm

L: Dia 40/34xH31 cm M: Dia 35/29xH28 cm S: Dia30/26xH26 cm