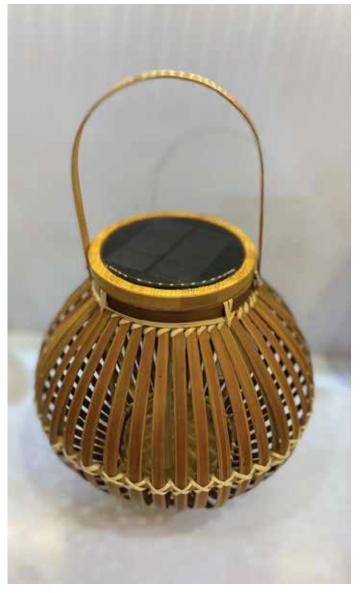

ia 35x H35/41 cm



L: Dia 40/34xH31 cm M: Dia 35/29xH28 cm S: Dia30/26xH26 cm



## **HOMEDECOR**













Diameter 30/55 cm

Diameter 30/60 cm

Diameter 20/35 cm

**GREEN PRODUCTS TO SAVE ENVIRONMENT** 



## CHRISTMAS TREE





























#### PET ACCESSORIES













100% NATURAL RESOURCES & HAND-WOVEN





#### PET ACCESSORIES





#### **FOLDABLE TO SAVE SHIPMENT FEES**

100% NATURAL RESOURCES & HAND-WOVEN





# THE LARGE-DIMENSION DECORATIVE LIGHTS FOR THE CONSTRUCTION PROJECTS







NATURAL RESOURCES & HAND-WOVEN













55 cm 21,7"



145 cm 57,1"

# **OUR PROFILE PROJECTS**

210 cm 82,7"

THE LARGE-DIMENSION DECORATIVE LIGHTS FOR THE CONSTRUCTION PROJECTS























NATURAL RESOURCES & HAND-WOVEN

















#### RATTAN SOLAR LANTERN













**GREEN PRODUCTS** 



## LED LIGHTING FOR CONSTRUCTION PROJECTS













PHUC KHANG COMPANY SUPPLY THE LIGHTING SYSTEM













PHUC KHANG ECOFRIENDLY PRODUCTS IN THE FAIR IN POLAND



PHUC KHANG ECOFRIENDLY PRODUCTS IN THE FAIR IN BRUSSELS



# Why PHUC KHANG COMPANY?

## Fairtrade & Sustainability

As a weaving artisan at the oldest traditional village of Rattan, bamboo handicraft making. Our aboard leader desired to build a business that could create positive impacts on local community, especially supporting local weavers with available natural material.

## Timely production & shipment

Located at the heart of traditional village, we have a factory of 5000 square meter where 50 fulltime workers and 5000 seasonal weavers are working to deliver thousands of products