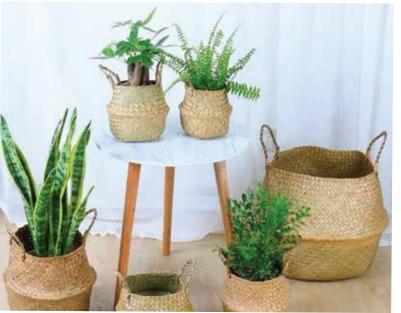

#### STORAGE & LAUNDRY BASKET

GREEN PRODUCTS
TO SAVE ENVIRONMENT

L: Dia 45x H25cm S: Dia 40x H20cm

L: Dia 38x H36 cm M: Dia 30x H30 cm S: Dia 21x H24 cm

Diameter 45x H30 cm

L: Dia 45x H40/48 cm M: Dia 40x H38/44 cm S: Dia 35x H35/41 cm

L: Dia 40/34xH31 cm M: Dia 35/29xH28 cm S: Dia30/26xH26 cm