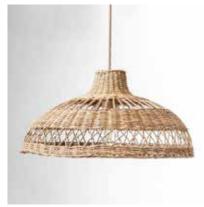

## **HOMEDECOR**

Diameter 30/55 cm

Diameter 30/60 cm

Diameter 20/35 cm

**GREEN PRODUCTS TO SAVE ENVIRONMENT** 