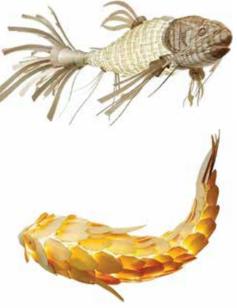

# THE LARGE-DIMENSION DECORATIVE LIGHTS FOR THE CONSTRUCTION PROJECTS

NATURAL RESOURCES & HAND-WOVEN

55 cm 21,7"

145 cm 57,1"

# **OUR PROFILE PROJECTS**

210 cm 82,7"

THE LARGE-DIMENSION DECORATIVE LIGHTS FOR THE CONSTRUCTION PROJECTS

NATURAL RESOURCES & HAND-WOVEN