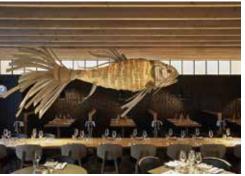

# THE LARGE-DIMENSION DECORATIVE LIGHTS FOR THE CONSTRUCTION PROJECTS

NATURAL RESOURCES & HAND-WOVEN

55 cm 21,7"

145 cm 57,1"

# **OUR PROFILE PROJECTS**

210 cm 82,7"

THE LARGE-DIMENSION DECORATIVE LIGHTS FOR THE CONSTRUCTION PROJECTS

NATURAL RESOURCES & HAND-WOVEN