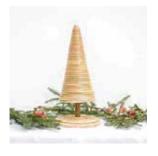

## **HOMEDECOR**

Diameter 30/55 cm

Diameter 30/60 cm

Diameter 20/35 cm

**GREEN PRODUCTS TO SAVE ENVIRONMENT** 

## CHRISTMAS TREE