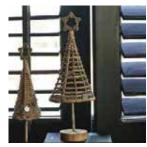

## **HOMEDECOR**

Diameter 30/55 cm

Diameter 30/60 cm

Diameter 20/35 cm

**GREEN PRODUCTS TO SAVE ENVIRONMENT** 

## CHRISTMAS TREE