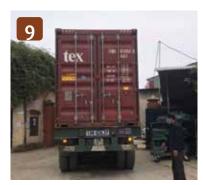

# PRODUCTION PROCESS

- 1. Weaving the items
- 2. Painting as color requested
- 3. Gluing the items
- 4. Drying within 8 hours (55 -70°C)
- 5. Trimming the items
- 6. Storing in huminity controller room (25-35%)
- 7. Hangtags and Packing in cartons for export
- 8. Phytosanitary (If requested)

## MONTHLY PRODUCTION CAPACITY

100% NATURAL RESOURCES & HAND-WOVEN