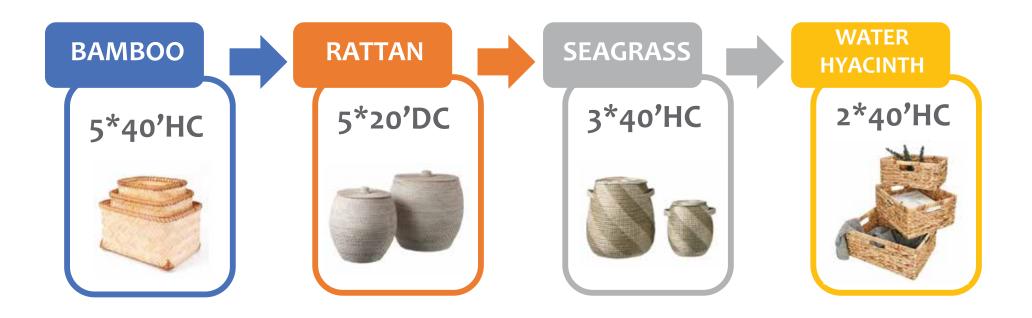

#### 1. MATERIAL COLLECTIONS

- Bamboo
- Rattan
- Seagrass
- Wooden
- Other Materials