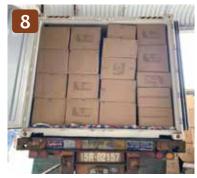

# PRODUCTION PROCESS

- 1. Weaving the items
- 2. Painting as color requested
- 3. Gluing the items
- 4. Drying within 8 hours (55 -70°C)
- 5. Trimming the items
- 6. Storing in huminity controller room (25-35%)
- 7. Hangtags and Packing in cartons for export
- 8. Phytosanitary (If requested)

## MONTHLY PRODUCTION CAPACITY

100% NATURAL RESOURCES & HAND-WOVEN