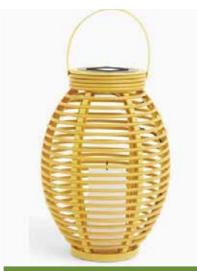

H35/41 cm



L: Dia 40/34xH31 cm M: Dia 35/29xH28 cm S: Dia30/26xH26 cm



## **HOMEDECOR**













Diameter 30/55 cm

Diameter 30/60 cm

Diameter 20/35 cm

**GREEN PRODUCTS TO SAVE ENVIRONMENT** 



## CHRISTMAS TREE





























#### PET ACCESSORIES













100% NATURAL RESOURCES & HAND-WOVEN





#### PET ACCESSORIES





#### **FOLDABLE TO SAVE SHIPMENT FEES**

100% NATURAL RESOURCES & HAND-WOVEN





# THE LARGE-DIMENSION DECORATIVE LIGHTS FOR THE CONSTRUCTION PROJECTS







NATURAL RESOURCES & HAND-WOVEN













55 cm 21,7"



145 cm 57,1"

# **OUR PROFILE PROJECTS**

210 cm 82,7"

THE LARGE-DIMENSION DECORATIVE LIGHTS FOR THE CONSTRUCTION PROJECTS























NATURAL RESOURCES & HAND-WOVEN

















#### RATTAN SOLAR LANTERN













**GREEN PRODUCTS** 



## LED LIGHTING FOR CONSTRUCTION PROJECTS













PHUC KHANG COMPANY SUPPLY THE LIGHTING SYSTEM













PHUC KHANG ECOFRIENDLY PRODUCTS IN THE FAIR IN POLAND



PHUC KHANG ECOFRIENDLY PRODUCTS IN THE FAIR IN BRUSSELS



# Why PHUC KHANG COMPANY?

## Fairtrade & Sustainability

As a weaving artisan at the oldest traditional village of Rattan, bamboo handicraft making. Our aboard leader desired to build a business that could create positive impacts on local community, especially supporting local weavers with available natural material.

## Timely production & shipment

Located at the heart of traditional village, we have a factory of 5000 square meter where 50 fulltime workers and 5000 seasonal weavers are working to deliver thousands of products all ov