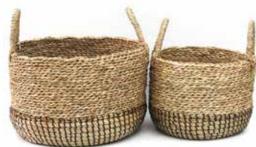

#### STORAGE & LAUNDRY BASKET

GREEN PRODUCTS
TO SAVE ENVIRONMENT

L: Dia 45x H25cm S: Dia 40x H20cm

L: Dia 38x H36 cm M: Dia 30x H30 cm S: Dia 21x H24 cm

Diameter 45x H30 cm

L: Dia 45x H40/48 cm M: Dia 40x H38/44 cm S: Dia 35x H35/41 cm