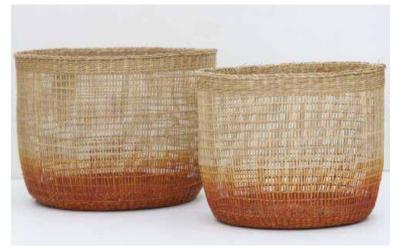

#### STORAGE & LAUNDRY BASKET

GREEN PRODUCTS
TO SAVE ENVIRONMENT

L: Dia 45x H25cm S: Dia 40x H20cm

L: Dia 38x H36 cm M: Dia 30x H30 cm S: Dia 21x H24 cm

Diameter 45x H30 cm

L: Dia 45x H40/48 cm M: Dia 40x H38/44 cm S: Dia 35x H35/41 cm