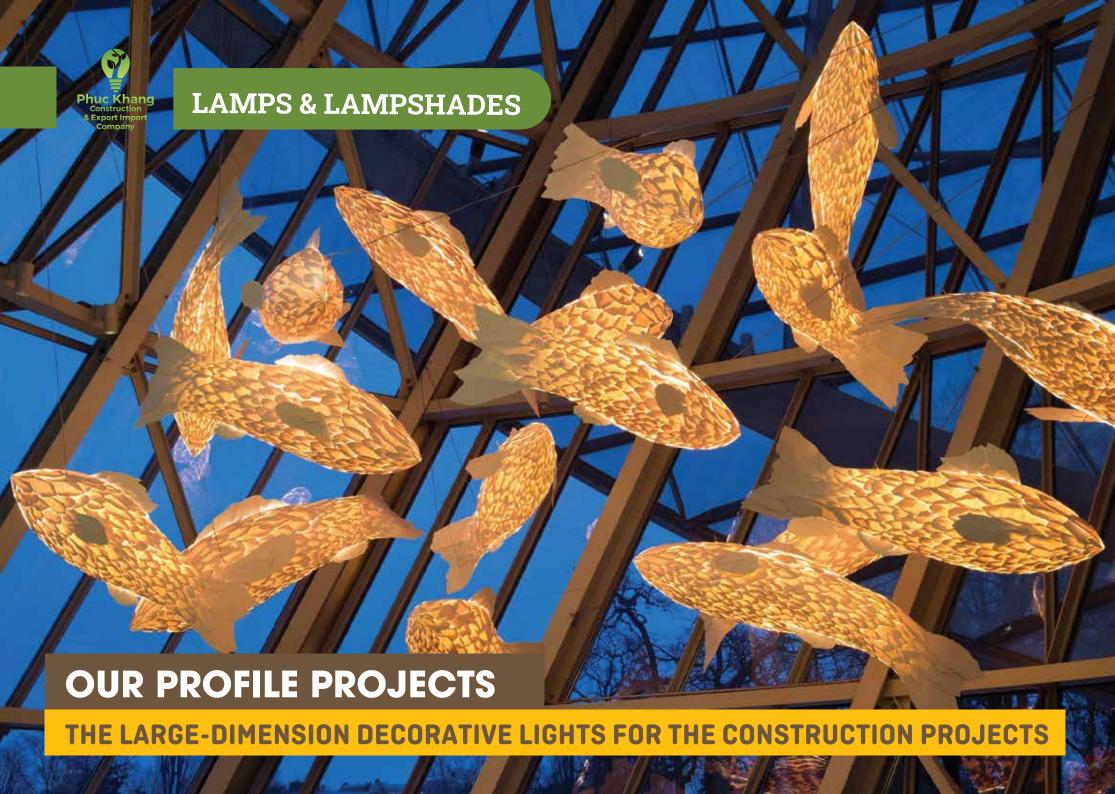

# THE LARGE-DIMENSION DECORATIVE LIGHTS FOR THE CONSTRUCTION PROJECTS

NATURAL RESOURCES & HAND-WOVEN

55 cm 21,7"

145 cm 57,1"

# **OUR PROFILE PROJECTS**

210 cm 82,7"

THE LARGE-DIMENSION DECORATIVE LIGHTS FOR THE CONSTRUCTION PROJECTS

NATURAL RESOURCES & HAND-WOVEN