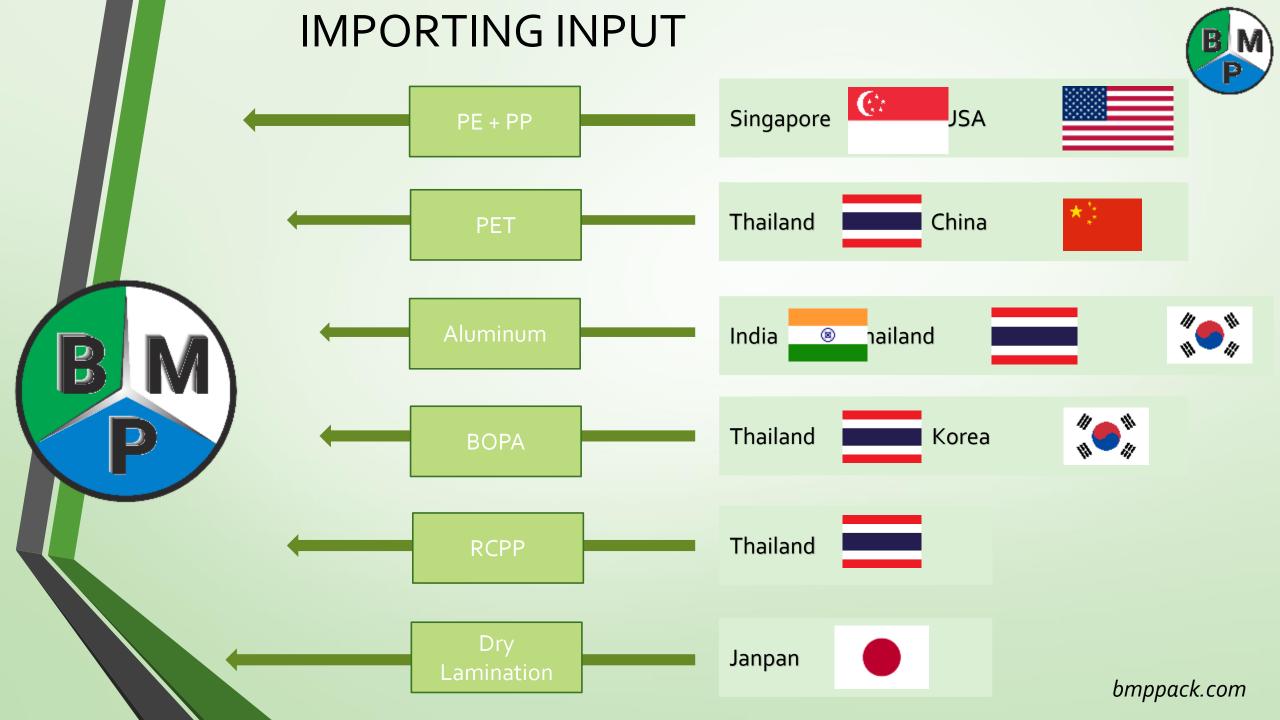

# QUALITY MANAGEMENT

- Input raw materials are originating from the US, Singapore, Japan, Thailand, ...
- Area of material warehouse: 5.500 square meter
- Quality management & Production manager.
- Warehouse system, raw material, inventory is stable.
- The finished product system responds to management requirements and quality assurance before leaving the warehouse.