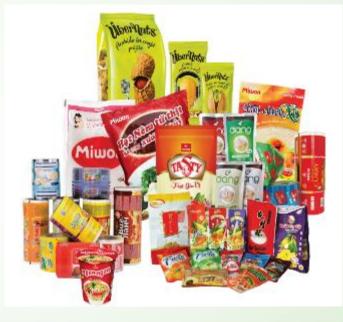

### 3. Pharmaceutical

- Product Features: Excellent ultraviolet/oxygen barrier properties, Easily tearable by using non-woven fabric, Enhanced ease of opening
- Materials: Couche paper, BOPP, M-OPP, PET, PA, MCPP, MPET, AL, RCPP, POF, LLDPE...

### 4. Agrochemical and veterinary

- Product Features: Suitable for high capacity packaging with high strength films, Extended freshness throughout the distribution process with breathable films
- Materials: Couche paper, BOPP, M-OPP, PET, PA, MCPP, MPET, AL, RCPP, POF, LLDPE...