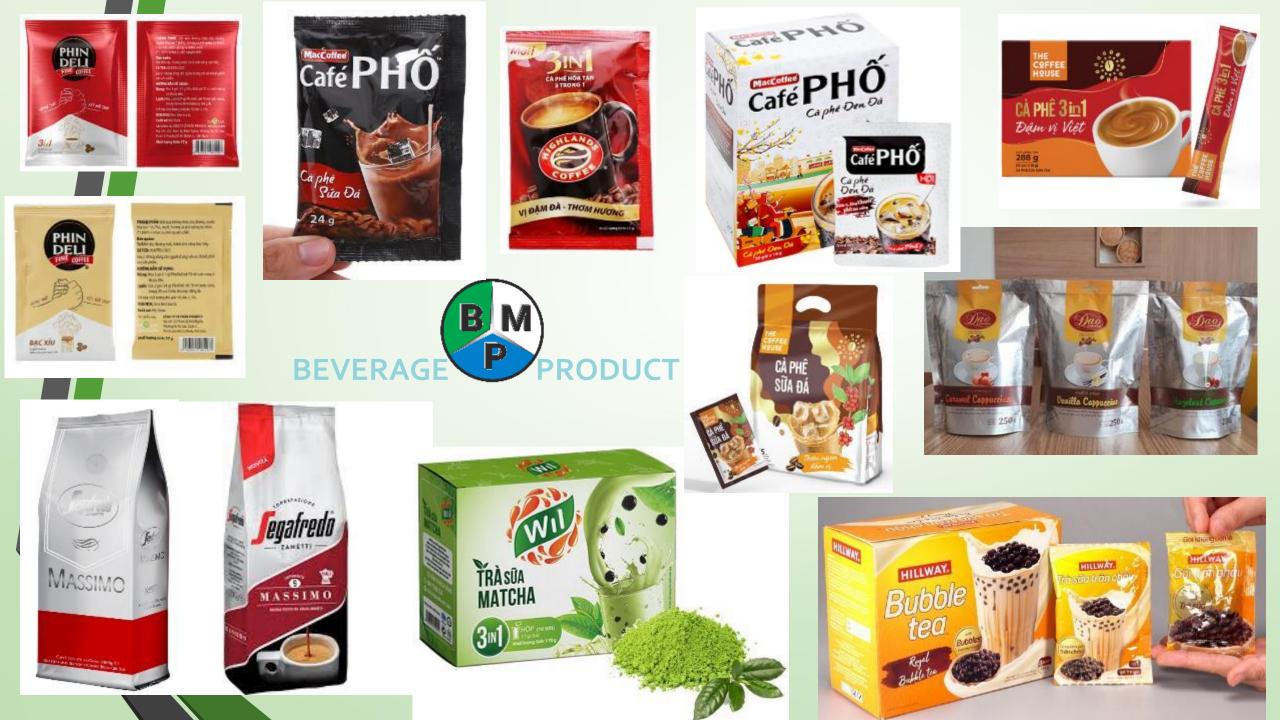

#### **1.** Food and beverage

- Product Features: Durability against impacts, Prevents change of contents/discoloration due to leakage/oil, Excellent ultraviolet/oxygen barrier properties...
- Materials: Kraft, Couche paper, BOPP, M-OPP, PET, PA, MCPP, MPET, AL, RCPP, POF, LLDPE...