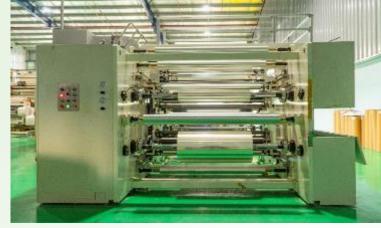

### **MACHINERY SYSTEM**

#### **Extrusion coating machine**

Membrane width: 750-1200 mm Extrusion speed: 200-300 m/min Corona processing Quantity: 4

Solvent- based laminating machine Membrane width: 650-1250 mm Laminating speed: 200-300 m/min Average capacity: 300 tons/month Quantity: 3

Inspection machine
Quantity: 4

Solvent-less laminating machine Membrane width: 650-1300 mm Laminating speed: 350 m/min Average capacity: 400 tons/month Quantity: 3

Packaging width:60- 650 mm Packaging length: 50- 750 mm Cutting speed: 30-40 m/min/machine Quantity: 10