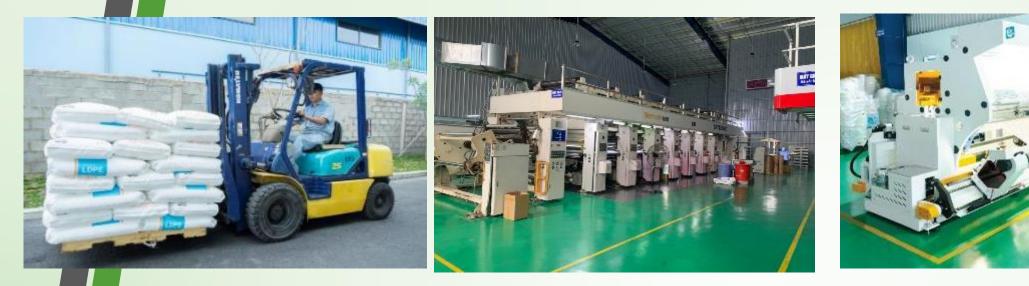

### **MACHINERY SYSTEM**

#### Rotogravure printer with automatic overprint color system Printing cylinder width: 850- 1250mm Number of colors: 2-10 Printing speed: 250 - 400 m/min Quantity: 6

#### **Extrusion coating machine**

Membrane width: 750-1200 mm Extrusion speed: 200-300 m/min Corona processing Quantity: 4

Solvent- based laminating machine Membrane width: 650-1250 mm Laminating speed: 200-300 m/min Average capacity: 300 tons/month Quantity: 3