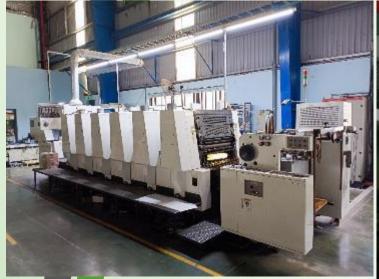

#### Offset printing machine

Printing cylinder width: 400x650mm. Number of colors: 6. Printing speed: 8.000–11.000 sheet/hour. Print on all paper materials Couche, Ivory, Kraft,... Quantity: 2

#### Die cutting machine

Capacity:150.000sheet/days Made on all paper material Couche, Ivory,Kraft,... Quantity: 2

#### Patterning machine

Capacity:80.000sheet/days Made on all paper material Couche, Ivory, Kraft,... Quantity: 2

Paper bag making machine Min-max bag size: 200-500mm Speed: 200 sheets/minute Made on all paper material Couche, Ivory, Kraft,... Quantity: 2