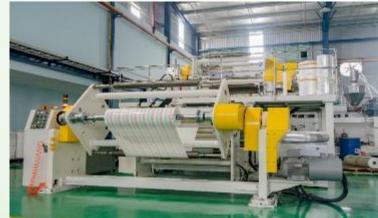

### **MACHINERY SYSTEM**

#### Rotogravure printer with automatic overprint color system Printing cylinder width: 850- 1250mm Number of colors: 2-10 Printing speed: 250 - 400 m/min Quantity: 6