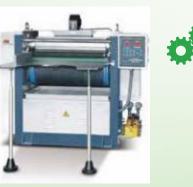

Inspection machine
Quantity: 4

Solvent-less laminating machine Membrane width: 650-1300 mm Laminating speed: 350 m/min Average capacity: 400 tons/month Quantity: 3

Packaging width:60- 650 mm Packaging length: 50- 750 mm Cutting speed: 30-40 m/min/machine Quantity: 10