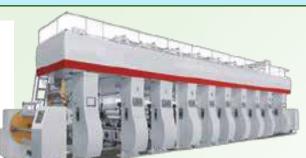

### **MACHINERY SYSTEM**

#### Rotogravure printer with automatic overprint color system Printing cylinder width: 850- 1250mm Number of colors: 2-10 Printing speed: 250 - 400 m/min Quantity: 6