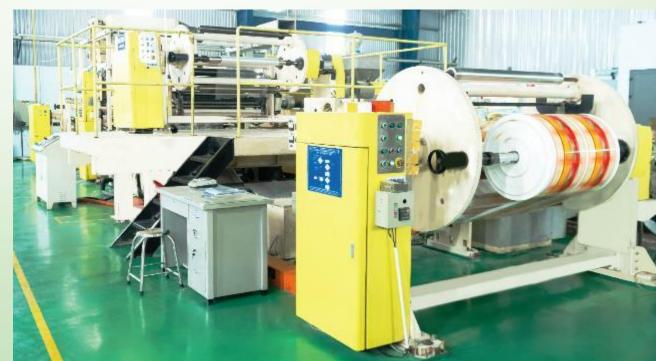

### **MACHINERY SYSTEM**

#### Rotogravure printer with automatic overprint color system Printing cylinder width: 850- 1250mm Number of colors: 2-10 Printing speed: 250 - 400 m/min Quantity: 6

#### **Extrusion coating machine**

Membrane width: 750-1200 mm Extrusion speed: 200-300 m/min Corona processing Quantity: 4

Solvent- based laminating machine Membrane width: 650-1250 mm Laminating speed: 200-300 m/min Average capacity: 300 tons/month Quantity: 3