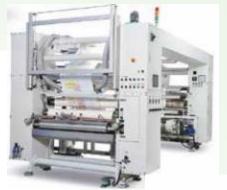

### **MACHINERY SYSTEM**

Slitting machine- CRDSL 10002 Membrane width: 50-1200 mm Capacity: 350 m/min Average capacity: 300.000 m/day Quantity: 10

Three and Five layer blowing- machine Membrane thickness: 0.02-0.12mm Standard deviation: 0.005 mm Average capacity: 3 tons/day Corona processing Quantity: 4