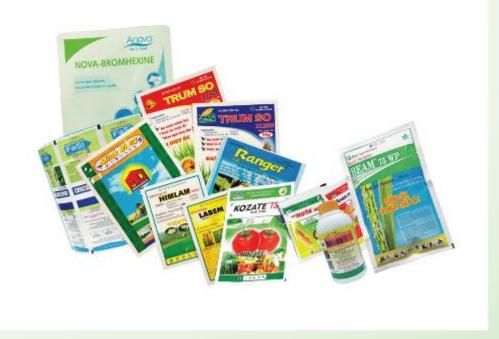

### 4. Agrochemical and veterinary

- Product Features: Suitable for high capacity packaging with high strength films, Extended freshness throughout the distribution process with breathable films
- Materials: Couche paper, BOPP, M-OPP, PET, PA, MCPP, MPET, AL, RCPP, POF, LLDPE...