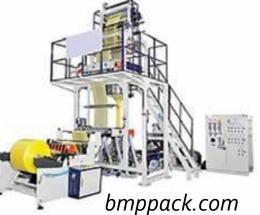

Slitting machine- CRDSL 10002 Membrane width: 50-1200 mm Capacity: 350 m/min Average capacity: 300.000 m/day Quantity: 10

Three and Five layer blowing- machine Membrane thickness: 0.02-0.12mm Standard deviation: 0.005 mm Average capacity: 3 tons/day Corona processing Quantity: 4