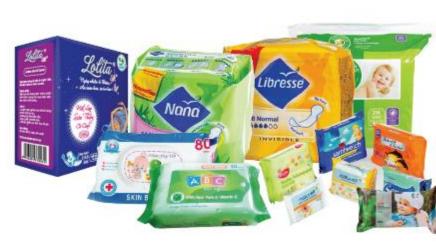

#### 2. Cosmetic and personal care

Product Features: Excellent ultraviolet/oxygen barrier properties, Easily tearable by using non-woven fabric, Enhanced ease of opening

aterials: Couche paper, BOPP, M-OPP, PET, PA, MCPP, MPET, AL, RCPP, POF, LLDPE...