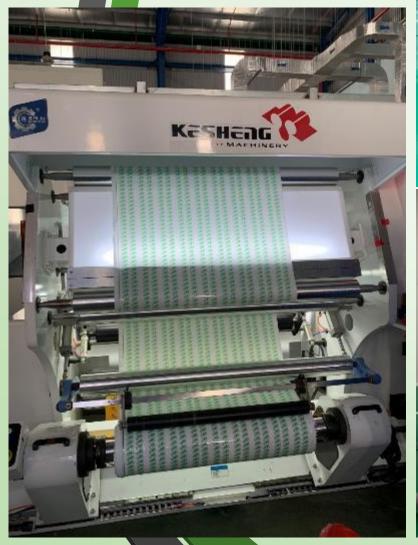

#### Rotogravure printer with automatic overprint color system Printing cylinder width: 850- 1250mm Number of colors: 2-10 Printing speed: 250 - 400 m/min Quantity: 6

#### **Extrusion coating machine**

Membrane width: 750-1200 mm Extrusion speed: 200-300 m/min Corona processing Quantity: 4

Solvent- based laminating machine Membrane width: 650-1250 mm Laminating speed: 200-300 m/min Average capacity: 300 tons/month Quantity: 3

Inspection machine
Quantity: 4

Solvent-less laminating machine Membrane width: 650-1300 mm Laminating speed: 350 m/min Average capacity: 400 tons/month Quantity: 3

Packaging width:60- 650 mm Packaging length: 50- 750 mm Cutting speed: 30-40 m/min/machine Quantity: 10

Slitting machine- CRDSL 10002 Membrane width: 50-1200 mm Capacity: 350 m/min Average capacity: 300.000 m/day Quantity: 10

Three and Five layer blowing- machine Membrane thickness: 0.02-0.12mm Standard deviation: 0.005 mm Average capacity: 3 tons/day Corona processing Quantity: 4