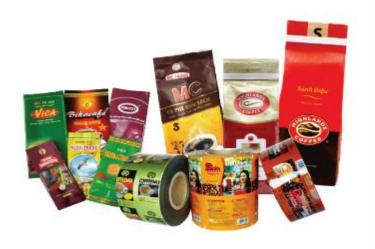

#### **1.** Food and beverage

- Product Features: Durability against impacts, Prevents change of contents/discoloration due to leakage/oil, Excellent ultraviolet/oxygen barrier properties...
- Materials: Kraft, Couche paper, BOPP, M-OPP, PET, PA, MCPP, MPET, AL, RCPP, POF, LLDPE...