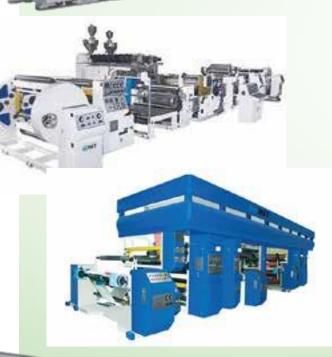

### **MACHINERY SYSTEM**

#### **Extrusion coating machine**

Membrane width: 750-1200 mm Extrusion speed: 200-300 m/min Corona processing Quantity: 4

Solvent- based laminating machine Membrane width: 650-1250 mm Laminating speed: 200-300 m/min Average capacity: 300 tons/month Quantity: 3

Inspection machine
Quantity: 4

Solvent-less laminating machine Membrane width: 650-1300 mm Laminating speed: 350 m/min Average capacity: 400 tons/month Quantity: 3

Packaging width:60- 650 mm Packaging length: 50- 750 mm Cutting speed: 30-40 m/min/machine Quantity: 10