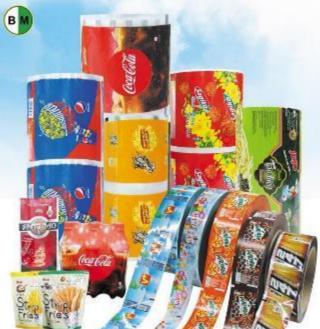

#### **1.** Food and beverage

- Product Features: Durability against impacts, Prevents change of contents/discoloration due to leakage/oil, Excellent ultraviolet/oxygen barrier properties...
- Materials: Kraft, Couche paper, BOPP, M-OPP, PET, PA, MCPP, MPET, AL, RCPP, POF, LLDPE...

### Binh Minh Group Innovation & Development

B

<M ·

P