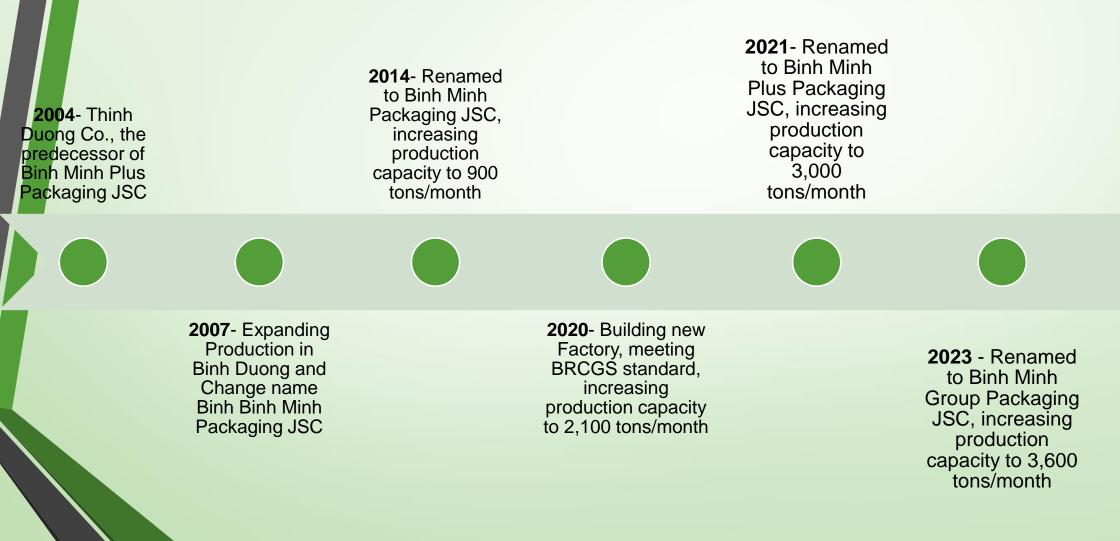

oad D1, Phu Nhuan R.A., Phuoc Long B ward, Thu Duc city, Ho Chi Minh city : Lot A5-7,Block A5, Street N3, Tan Phu Trung IP, Tan Phu Trung Village, Cu Chi district, Ho Chi Minh city : No. 12, Street No. 26, VSIP II - A IP, Vinh Tan ward, Tan Uyen city, Binh Duong province

### I. OVERVIEW

- Leading packaging manufacturing with 15 YEARS OF EXPERIENCE in packaging industry
- ✓ Main sector: FOOD and beverage, COSMETIC, Pharmaceutical, Agrochemical and veterinary
- Strategic partners: ORION, Uniben, C.P. Group, NOVA Consumer(AN CO family + Phindeli), CJ Group, ACECOOK VN, RICHY, MASAN Consumer, Colusa - Miliket, VIFON, Cholimex, Bien Hoa Consumer, Asiafood, Vemedim, ANOVA, Shinpoong Daewoo Pharma, Phuc Vinh Pharma, An Thien Pharma, H.A.I, ...





### **DEVELOPMENT PATH – BINH MINH GROUP**









# **II. CAPACITY**

- Factory VSIP IIA- 12.000 m2: No. 12, Road
   26, VSIP IIA IP, Vinh Tan ward, Tan Uyen
   city, Binh Duong province
- Capacity: 60 tons/day





- Factory Tan Phu Trung- 10.000 m2: Lot A5-7, Block A5, Street N3, Tan Phu Trung Industry park, Tan Phu Trung village, Cu Chi Dist., HCMC
- Capacity: 60 tons/day

### Total production capacity 3.600 tons / month

### **MACHINERY SYSTEM**

#### Rotogravure printer with automatic overprint color system Printing cylinder width: 850- 1250mm Number of colors: 2-10 Printing speed: 250 - 400 m/min Quantity: 6

#### **Extrusion coating machine**

Membrane width: 750-1200 mm Extrusion speed: 200-300 m/min Corona processing Quantity: 4

Solvent- based laminating machine Membrane width: 650-1250 mm Laminating speed: 200-300 m/min A