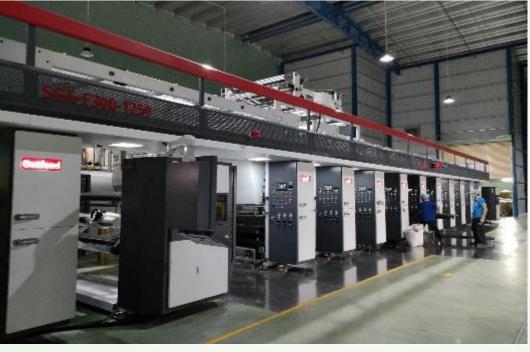

#### Rotogravure printer with automatic overprint color system Printing cylinder width: 850- 1250mm Number of colors: 2-10 Printing speed: 250 - 400 m/min Quantity: 6