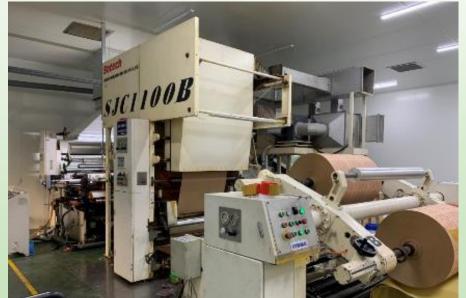

#### **Extrusion coating machine**

Membrane width: 750-1200 mm Extrusion speed: 200-300 m/min Corona processing Quantity: 4

Solvent- based laminating machine Membrane width: 650-1250 mm Laminating speed: 200-300 m/min Average capacity: 300 tons/month Quantity: 3

Inspection machine
Quantity: 4

Solvent-less laminating machine Membrane width: 650-1300 mm Laminating speed: 350 m/min Average capacity: 400 tons/month Quantity: 3

Packaging width:60- 650 mm Packaging length: 50- 750 mm Cutting speed: 30-40 m/min/machine Quantity: 10

Slitting machine- CRDSL 10002 Membrane width: 50-1200 mm Capacity: 350 m/min Average capacity: 300.000 m/day Quantity: 10

Three and Five layer blowing- machine Membrane thickness: 0.02-0.12mm Standard deviation: 0.005 mm Average capacity: 3 tons/day Corona processing Quantity: 4