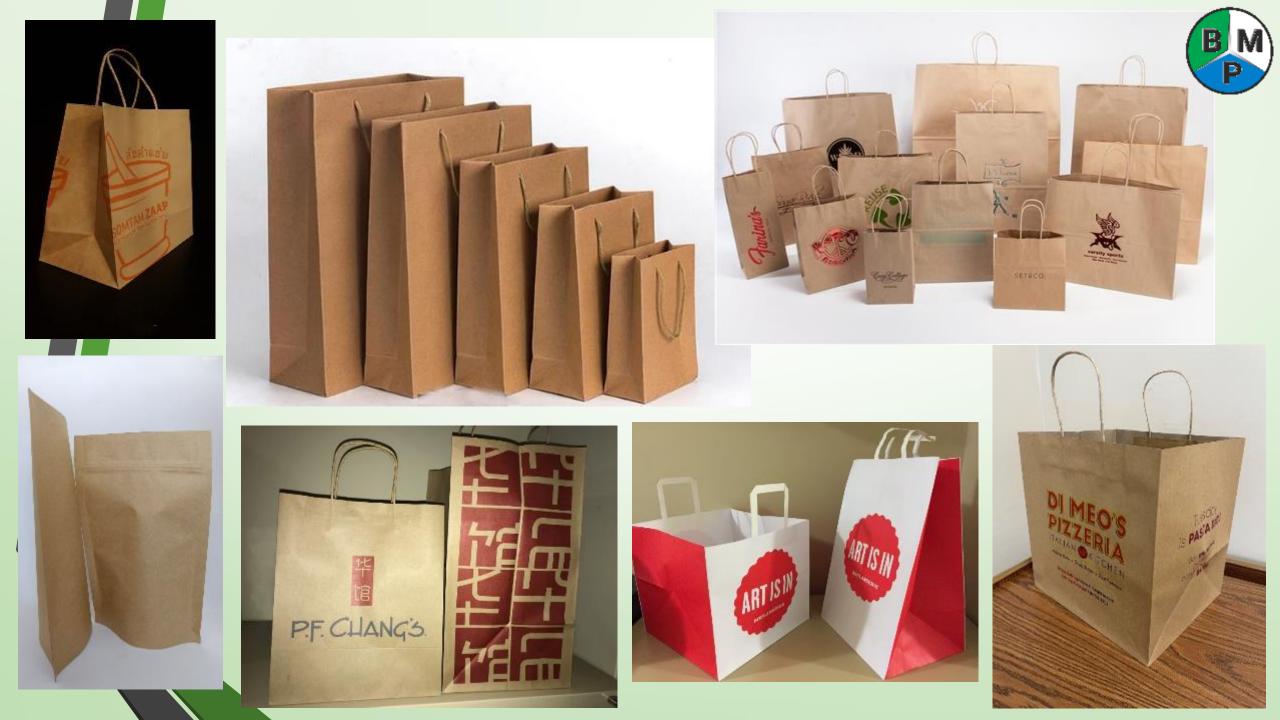

# PAPER PACKAGING

- Packaging paper films, paper bags
- New environmentally friendly materials
- Diverse packaging models: paper bags with handles, packaging paper bags, aluminum laminated film ...
- Material: Paper Duplex, Ivory, Couche, Kraft, Ford ...