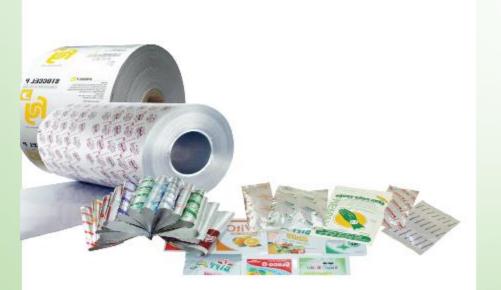

# PAPER PACKAGING

- Packaging paper films, paper bags
- New environmentally friendly materials
- Diverse packaging models: paper bags with handles, packaging paper bags, aluminum laminated film ...
- Material: Paper Duplex, Ivory, Couche, Kraft, Ford ...