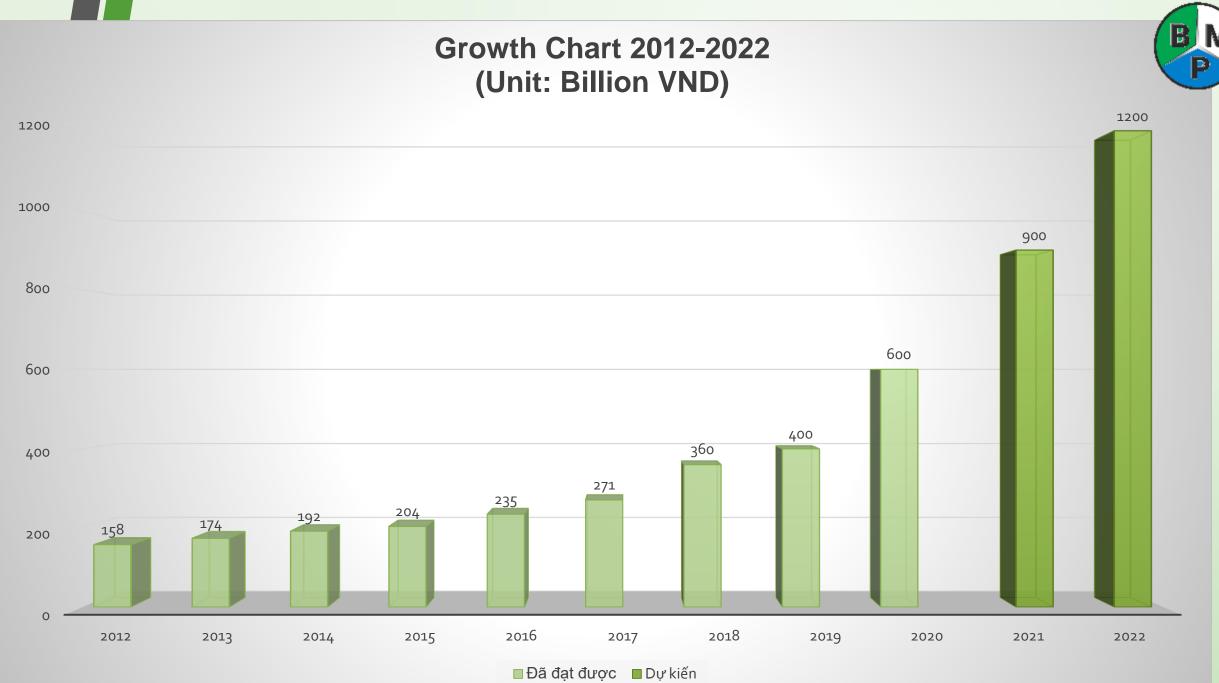

n Phu Trung Factory VSIP II Factory : No. 1431 Road D1, Phu Nhuan R.A., Phuoc Long B ward, Thu Duc city, Ho Chi Minh city : Lot A5-7,Block A5, Street N3, Tan Phu Trung IP, Tan Phu Trung Village, Cu Chi district, Ho Chi Minh city : No. 12, Street No. 26, VSIP II - A IP, Vinh Tan ward, Tan Uyen city, Binh Duong province

### I. OVERVIEW

- Leading packaging manufacturing with 15 YEARS OF EXPERIENCE in packaging industry
- ✓ Main sector: FOOD and beverage, COSMETIC, Pharmaceutical, Agrochemical and veterinary
- Strategic partners: ORION, Uniben, C.P. Group, NOVA Consumer(AN CO family + Phindeli), CJ Group, ACECOOK VN, RICHY, MASAN Consumer, Colusa - Miliket, VIFON, Cholimex, Bien Hoa Consumer, Asiafood, Vemedim, ANOVA, Shinpoong Daewoo Pharma, Phuc Vinh Pharma, An Thien Pharma, H.A.I, ...





### **DEVELOPMENT PATH – BINH MINH GROUP**









# **II. CAPACITY**

- Factory VSIP IIA- 12.000 m2: No. 12, Road
   26, VSIP IIA IP, Vinh Tan ward, Tan Uyen
   city, Binh Duong province
- Capacity: 60 tons/day





- Factory Tan Phu Trung- 10.000 m2: Lot A5-7, Block A5, Street N3, Tan Phu Trung Industry park, Tan Phu Trung village, Cu Chi Dist., HCMC
- Capacity: 60 tons/day

### Total production capacity 3.600 tons / month

### **MACHINERY SYSTEM**

#### Rotogravure printer with automatic overprint color system Printing cylinder width: 850- 1250mm Number of colors: 2-10 Printing speed: 250 - 400 m/min Quantity: 6

#### **Extrusion coating machine**

Membrane width: 750-1200 mm Extrusion speed: 200-300 m/min Corona processing Quantity: 4

Solvent- based laminating machine Membrane widt