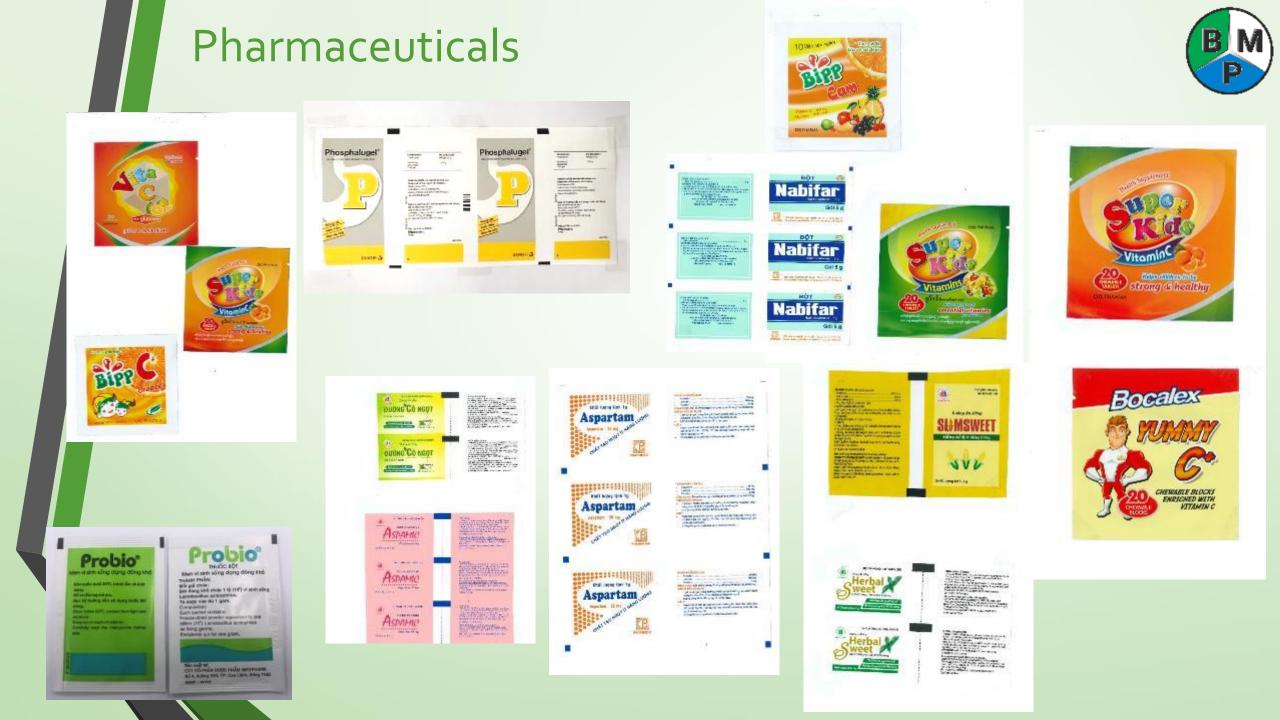

### 3. Pharmaceutical

- Product Features: Excellent ultraviolet/oxygen barrier properties, Easily tearable by using non-woven fabric, Enhanced ease of opening
- Materials: Couche paper, BOPP, M-OPP, PET, PA, MCPP, MPET, AL, RCPP, POF, LLDPE...