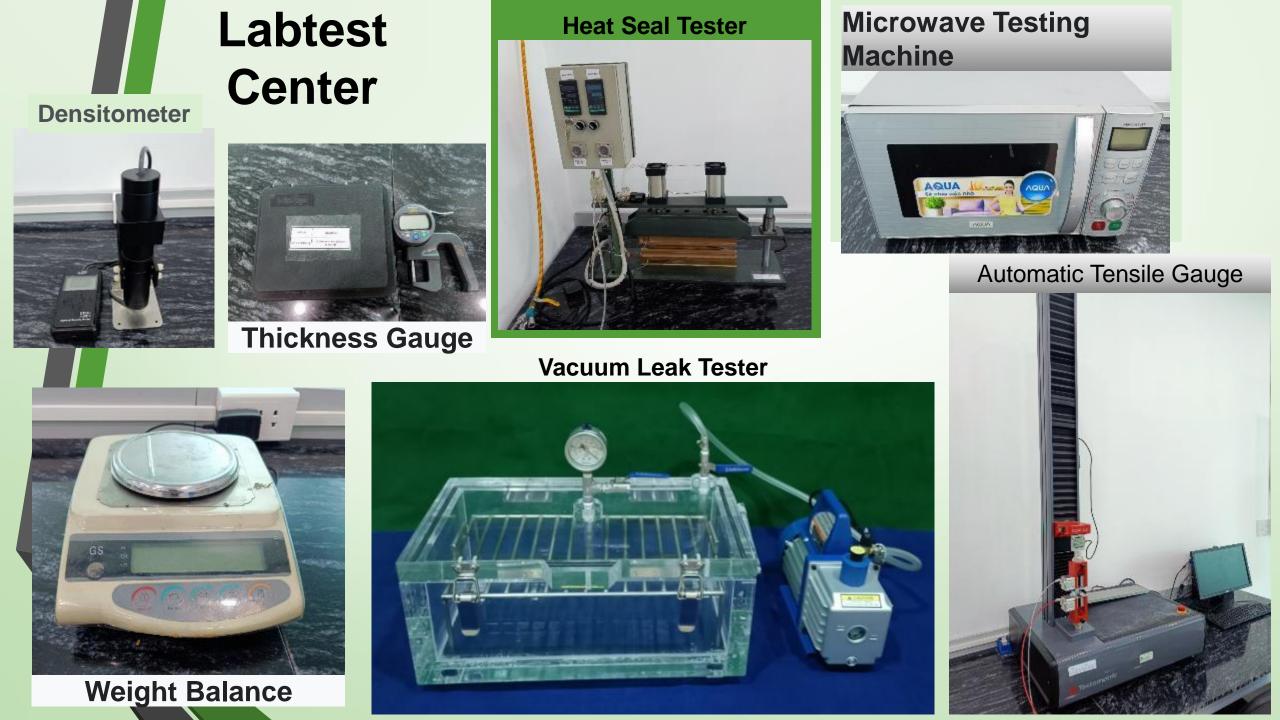

# QUALITY MANAGEMENT

- Input raw materials are originating from the US, Singapore, Japan, Thailand, ...
- Area of material warehouse: 5.500 square meter
- Quality management & Production manager.
- Warehouse system, raw material, inventory is stable.
- The finished product system responds to management requirements and quality assurance before leaving the warehouse.