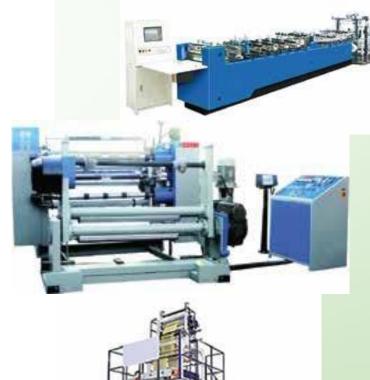

### **MACHINERY SYSTEM**

#### Die cutting machine

Capacity:150.000sheet/days Made on all paper material Couche, Ivory,Kraft,... Quantity: 2

#### Patterning machine

Capacity:80.000sheet/days Made on all paper material Couche, Ivory, Kraft,... Quantity: 2

Paper bag making machine Min-max bag size: 200-500mm Speed: 200 sheets/minute Made on all paper material Couche, Ivory, Kraft,... Quantity: 2