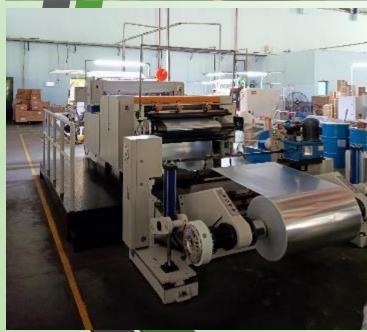

#### **Extrusion coating machine**

Membrane width: 750-1200 mm Extrusion speed: 200-300 m/min Corona processing Quantity: 4

Solvent- based laminating machine Membrane width: 650-1250 mm Laminating speed: 200-300 m/min Average capacity: 300 tons/month Quantity: 3

Inspection machine
Quantity: 4

Solvent-less laminating machine Membrane width: 650-1300 mm Laminating speed: 350 m/min Average capacity: 400 tons/month Quantity: 3

Packaging width:60- 650 mm Packaging length: 50- 750 mm Cutting speed: 30-40 m/min/machine Quantity: 10

Slitting machine- CRDSL 10002 Membrane width: 50-1200 mm Capacity: 350 m/min Average capacity: 300.000 m/day Quantity: 10

Three and Five layer blowing- machine Membrane thickness: 0.02-0.12mm Standard deviation: 0.005 mm Average capacity: 3 tons/day Corona processing Quantity: 4