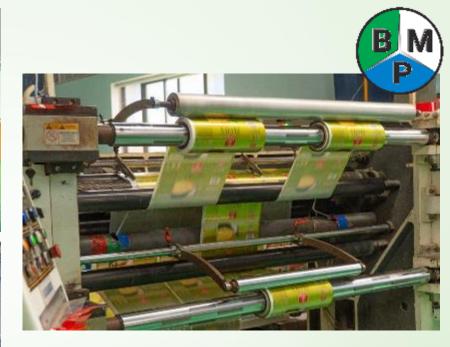

### **MACHINERY SYSTEM**

#### Rotogravure printer with automatic overprint color system Printing cylinder width: 850- 1250mm Number of colors: 2-10 Printing speed: 250 - 400 m/min Quantity: 6