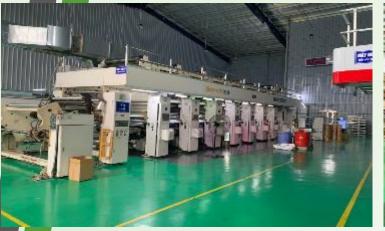

### **MACHINERY SYSTEM**

#### Rotogravure printer with automatic overprint color system Printing cylinder width: 850- 1250mm Number of colors: 2-10 Printing speed: 250 - 400 m/min Quantity: 6