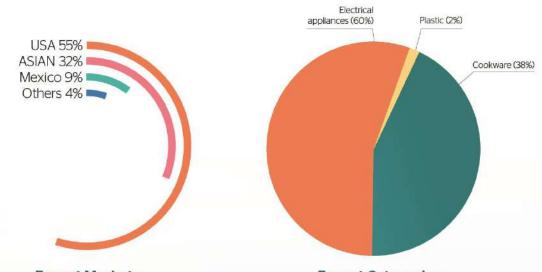

#### **Export Markets**

Aiming to be an international corporation, SUNHOUSE soon brought its products to international markets. By 2022, SUN-HOUSE products have been present in more than 20 markets, including Laos, Cambodia, Myanmar, Brazil, etc., and even made their presence felt in most demanding markets such as USA, South Korea, Japan, etc.

#### **Export Categories**

The most prominent exported products to be mentioned include UFO LED, LED panel, air fryer, Non-stick Pans, Stainless Steel Cookware, Anodized Cookware, Rice Cookers, etc., These products are manufactured by SUNHOUSE production lines with strict certified processes, meeting the most demanding foreign partners' standards.