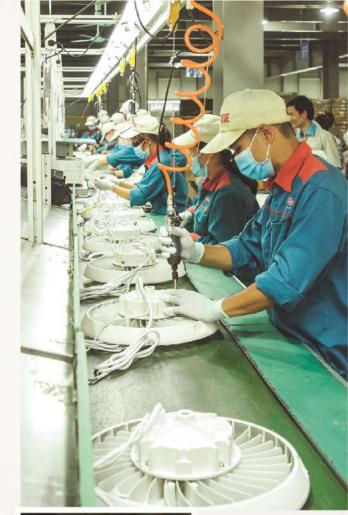

### LIGHTING FACTORY

Officially launched in 2019, SUNHOUSE Lighting Factory currently owns 3 Panel light production lines, 1 LED UFO production line, mechanical lines and automatic spraying lines. The average capacity is 1,500,000 products/month (equivalent to 18,000,000 products/year). All products are exported to North America.

The factory has been equipped adequately with following advanced machines to ensure consistent quality of products: salt testers, waterproofness testers, luminous flux testers, contact testers, leakage testers, etc. All products are guaranteed to meet the requirements and certified by prestigious international organizations including: CSA, NSF, DAS, etc.

- 5 automatic paint sprayers imported from Switzerland
- 3 Level 10 clean rooms
- The biggest luminous flux test bulb in Vietnam

- Reliable quality control system including SQC (Supplier Quality Control), IQC (Incoming Quality Contrast), IPQC (In Process Quality Control) and QA (Quality Assurance)