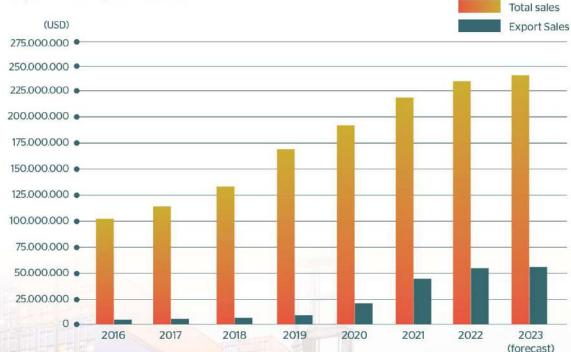

E PLANT IN BINH DUONG

## **BUSINESS ACHIEVEMENTS**

Sunhouse is proud to be enrolled in the Top 150 fastest growing businesses in Vietnam 2022

Not only fast growth, but SUNHOUSE aims to achieve Sustainable Growth. To achieve that, in addition to maintaining the current growth rate (20-25% per year), businesses need activities associated with three basic pillars: Economy - Society - Ecology. Going beyond traditional thinking of focusing only on profit growth, SUNHOUSE believes that with corporate responsibility tied to the responsibility of the whole society. And we will seriously carry out the economic tasks associated with the Society, to join Vietnam in bringing up the Vietnamese brand.

#### **BUSINESS INCOME**



#### **REVENUE BREAKDOWN**





#### **Export Intensity Ratio chart**



## **EXPORT ACTIVITIES**



#### **Export Markets**

Aiming to be an international corporation, SUNHOUSE soon brought its products to international markets. By 2022, SUN-HOUSE products have been present in more than 20 markets, including Laos, Cambodia, Myanmar, Brazil, etc., and even made their presence felt in most demanding markets such as USA, South Korea, Japan, etc.

#### **Export Categories**

The most prominent exported products to be mentioned include UFO LED, LED panel, air fryer, Non-stick Pans, Stainless Steel Cookware, Anodized Cookware, Rice Cookers, etc., These products are manufactured by SUNHOUSE production lines with strict certified processes, meeting the most demanding foreign partners' standards.

### **INFORMATION ABOUT PLANT**



Ngoc Liep Industrial Park, Quoc Oai