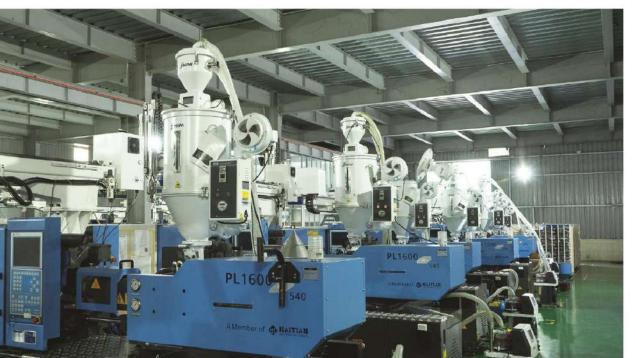

## ALUBA INJECTION MOLDING FACTORY

Established in 2010, the factory formerly was a plastic accessory workshop for SUNHOUSE products. It was later expanded and officially changed its name to Vietnam Aluba Aluminium Bakelit Joint Stock Company in 2016.

**60** aluba injection molding factory

500 Korean mold sets

**22** clusters of mechanical machines & other auxiliary equipments