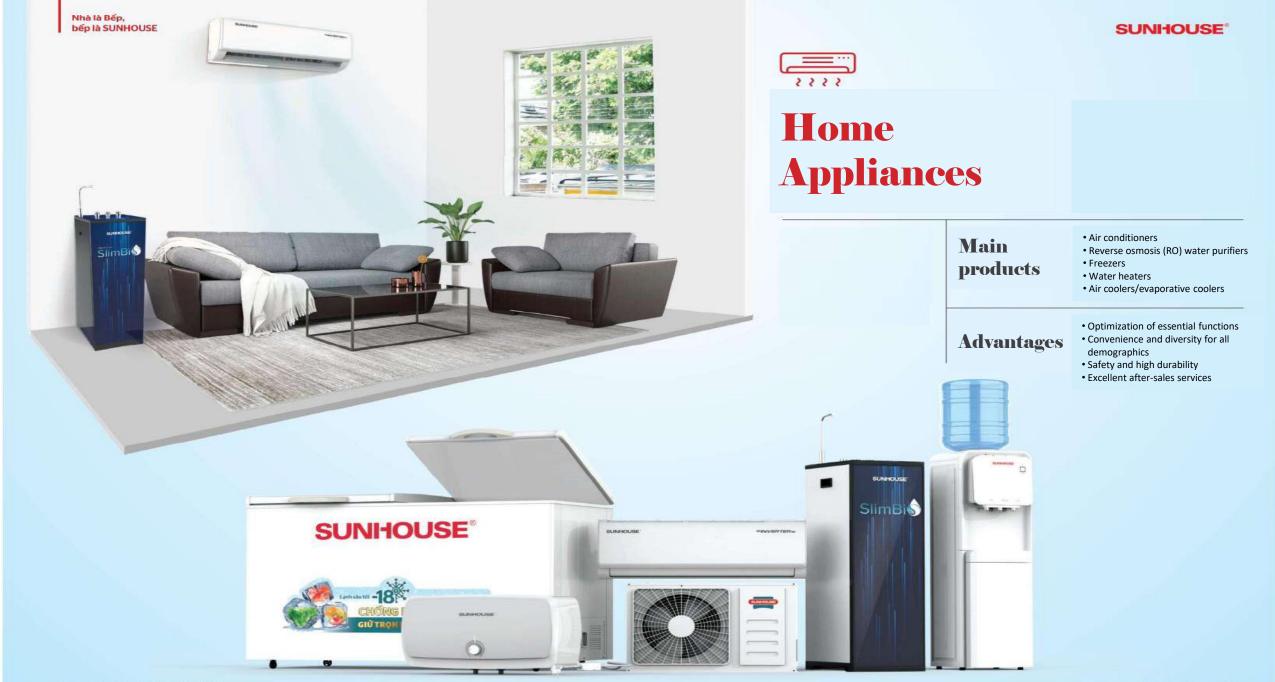

## **Electrical Appliances**

#### Main • LED lights products

· Rechargeable lights -• Electrical wires and cables Flashlights, emergency lights Power sockets Mosquito swatters • Switches and switch plates

Circuit breakers

#### • Advantages of the industry: Advantages

- Production on imported automated assembly lines • Energy-saving: 80% - 85% energy savings compared to incandescent bulbs
- High durability with long lifespan
- Environmentally friendly and safe to use products.