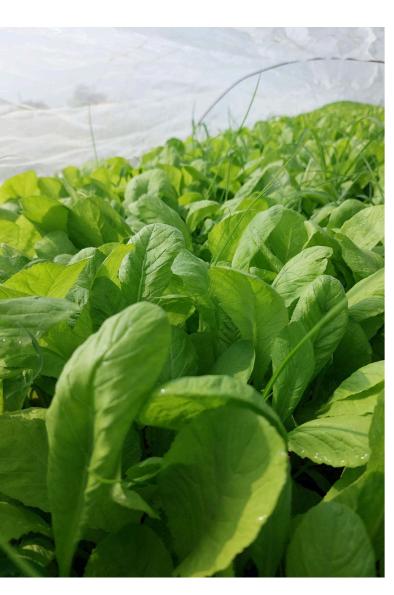

# **SOURCE OF VEGETABLES**

Fresh vegetables are selected in standard gardens

### **Biophap Kontum**

The organic garden produces a variety of high-quality products in accordance with the most rigorous organic standards.

The organic garden includes organic peppers, kale, beans, peppermint, onions, carrots, strawberries, fresh ginger, etc...