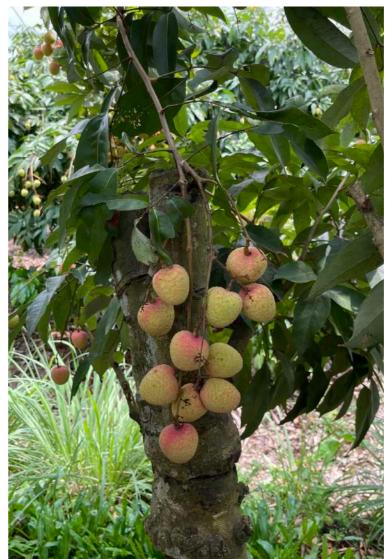

In place of chemical pesticides, natural remedies such as ginger, garlic, chili, and alcohol are utilized to prevent fungal diseases.

The Lychee garden holds the Global Gap certification, allowing for export to numerous countries worldwide.

The Lychee garden in U Hong follows natural organic farming methods and a strict cultivation process adhering to stringent standards.