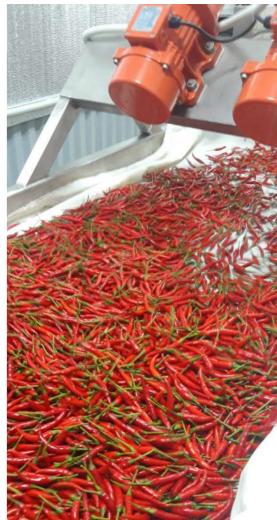

# **PACKING HOUSE**

The operation area is certified the ISO 22000 international standard.

The place is divided into separate sections including preparation area, sanitation area, washing area, cold storage area, and finished product packaging area. Each separate area is kept clean and maintained at stable temperature and humidity levels throughout the preparation process.

To ensure optimal operation, the plant is designed in accordance with the one-way rule, which involves a sequential flow of input materials to finished products, with barrier walls separating the production areas to prevent cross-contamination between them.