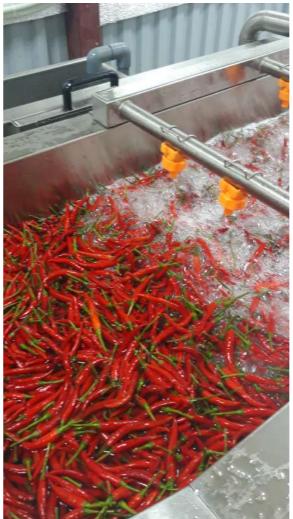

# **PACKING HOUSE**

The operation area is certified the ISO 22000 international standard.

The place is divided into separate sections including preparation area, sanitation area, washing area, cold storage area, and finished product packaging area. Each separate area is kept clean and maintained at stable temperature and humidity levels throughout the preparation process.

To ensure optimal operation, the plant is designed in accordance with the one-way rule, which involves a sequential flow of input materials to finished products, with barrier walls separating the production areas to prevent cross-contamination between them.