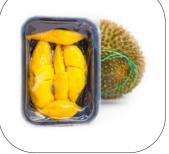

#### Fresh herbs grown organically always retain their distinctive flavors.

Bông hẹ Guichai flower

Dấp cá Dap ca leaf

Húng cây Mint leaf

Hành lá Spring oinion

Măng cụt Mangosteen

Vải Thiều Lychees

Sầu riêng nguyên quả Whole durian

Sầu riêng vỉ Durian in tray - soft

Đu đủ chín Yellow papaya

Ngò gai/ mùi tàu Parsley/ European grass

Rau má Pennyworth leaf

Rau răm Preaw leaf

Thì là Anet Laos coriander/ dill

Dưa hấu Water melon

Mít vỉ Jackfruits in tray