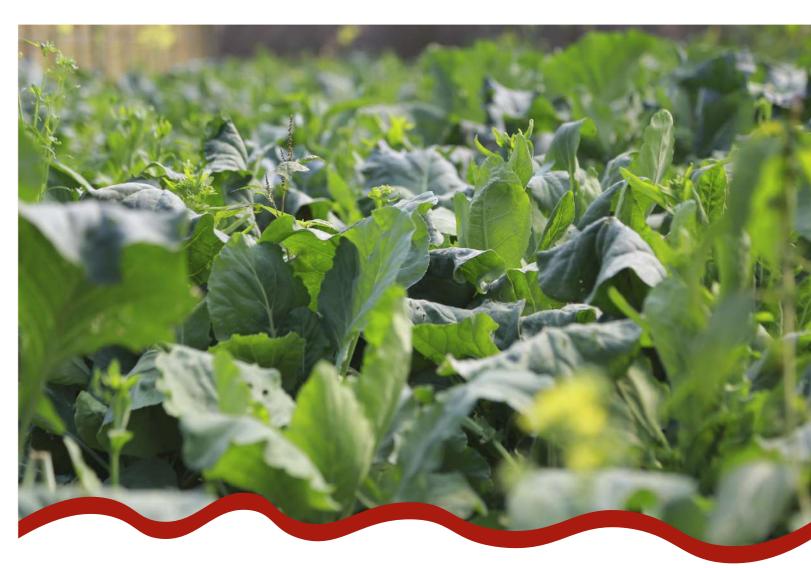

# **SOURCE OF VEGETABLES**

Fresh vegetables are selected in standard gardens

### **Biophap Kontum**

The organic garden produces a variety of high-quality products in accordance with the most rigorous organic standards.

The organic garden includes organic peppers, kale, beans, peppermint, onions, carrots, strawberries, fresh ginger, etc...