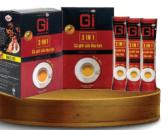

# INSTANT COFFEE

Gi 3 IN 1 Good Instant Coffee

Size: 9,5cm x 6cm
VIETNAMESE
FILTER