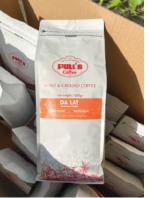

# WHOLE BEAN/GROUND

DAK LAK
Robusta Single

Taste: strong caffeine content, more bitter, strong aroma

1000g | 500g | 250g **DA LAT** 

Arabica Single

Taste: mild sour taste mixed with mild bitter and gentle aroma