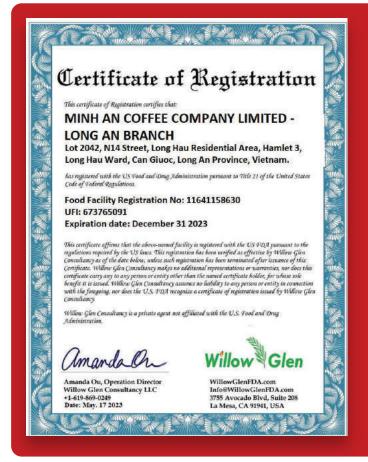

## FOOD AND DRUG ADMINISTRATION CERTIFICATE

Food and Drug
Administration
certificate issued by US
Food and Drug
Administration for
Minh An Coffee
Company Limited.

\*Minh An Coffee Company Limited is a subsidiary of Pulls Coffee Company Limited