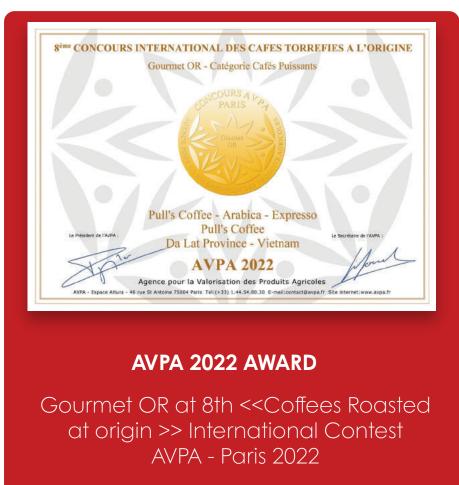

irements of the following standard:

## ISO 22000:2018 **SCOPE CERTIFIED:**

1. Mixing and packaging instant coffee and coffee beans; 2. Processing (grinding, packaging) ground coffee. (Category: CIV)

Certification date

: 22 Dec.2023

Issue date Expiration date Details in decision 22.Dec.2023 : 21.Dec.2026 : 221223.04/QD-ISOCERT









ISOCERT INTERNATIONAL CERTIFICATION AND INSPECTION JOINT STOCK COMPANY

## ISO 22000:2018 CERTIFICATION

Certified by The Food Safety Management System (ISO 22000-2018)

\*Minh An Coffee Company Limited is a



## FOOD AND DRUG ADMINISTRATION CERTIFICATE

Food and Drug
Administration
certificate issued by US
Food and Drug
Administration for
Minh An Coffee
Company Limited.

\*Minh An Coffee Company Limited is a subsidiary of Pulls Coffee Company Limited





# **CONTACT US**

Head office: 34 - 36 Street No. 6, Him Lam Residential Area,

Tan Hung Ward, District 7, Ho Chi Minh City, Viet Nam.

**Factory address:** Lot 2042, N14 Street, Long Hau Industrial Park, Long Hau Commune, Can Giuoc District, Long An Province, Viet Nam.

- Hotline: (+84) 902.750.780 (Viber/Zalo/WhatsApp).
- pullscoffee@gmail.com
- www.pullscoffee.com