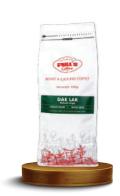

## WHOLE BEAN/GROUND

1000g | 500g | 250g **DAK LAK** Robusta Single

Taste: strong caffeine content, more bitter, strong aroma

1000g | 500g | 250g

DA LAT

Arabica Single

Taste: mild sour taste mixed with mild bitter and gentle aroma