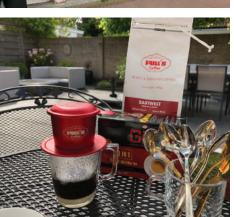

## **DRIP BAGS**

30 x 10g **DAK LAK** Taste: strong caffeine content, more bitter, strong aroma

DA LAT Taste: mild sour taste mixed with mild bitter and gentle aroma

30 x 10a **MORNING BIRD** Taste: light caffeine, light bitter mild sour, passionate aroma.

# Gi 3 IN 1 Good Instant Coffee

Size: 9,5cm x 6cm **VIETNAMESE FILTER** 