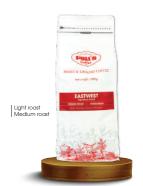

1000g | 500g | 250g

**EASTWEST** Signature Blend

Taste: medium caffeine content.strona bitter taste, sour taste, passionate aroma.

1000g | 500g | 250g

**DARK HEART** Signature Blend

Taste: light caffeine, light bitter, mild sour, passionate aroma.