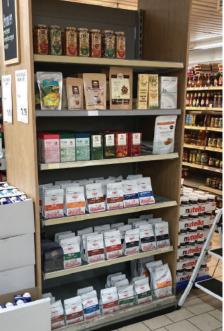

## PRODUCTS FROM PULL'S COFFEE

## WHOLE BEAN/GROUND

1000g | 500g | 250g **DAK LAK** Robusta Single

Taste: strong caffeine content, more bitter, strong aroma

1000g | 500g | 250g

DA LAT

Arabica Single

Taste: mild sour taste mixed with mild bitter and gentle aroma

1000g | 500g | 250g

**EASTWEST** Signature Blend

Taste: medium caffeine content.strona bitter taste, sour taste, passionate aroma.

1000g | 500g | 250g

**DARK HEART** Signature Blend

Taste: light caffeine, light bitter, mild sour, passionate aroma.