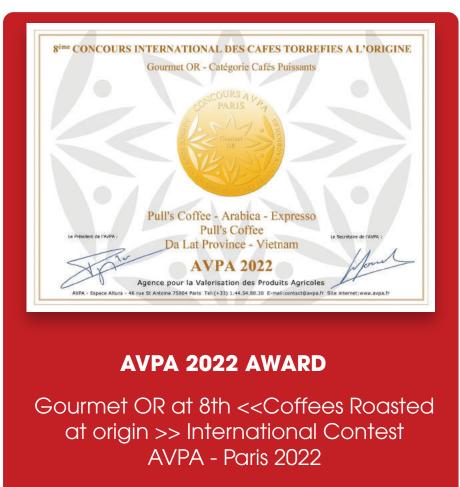

andard:

## ISO 22000:2018 **SCOPE CERTIFIED:**

1. Mixing and packaging instant coffee and coffee beans; 2. Processing (grinding, packaging) ground coffee.

(Category: CIV)

Certification date

: 22 Dec.2023 : 22.Dec.2023

Issue date Expiration date Details in decision

: 21.Dec.2026 : 221223.04/QD-ISOCERT









ISOCERT INTERNATIONAL CERTIFICATION AND INSPECTION JOINT STOCK COMPANY

## ISO 22000:2018 **CERTIFICATION**

Certified by The Food Safety Management System (ISO 22000-2018)

\*Minh An Coffee Company Limited is a subsidiary of Pulls



## FOOD AND DRUG ADMINISTRATION CERTIFICATE

Food and Drug
Administration
certificate issued by
US Food and Drug
Administration for
Minh An Coffee
Company Limited.

\*Minh An Coffee Company Limited is a subsidiary of Pulls Coffee Company Limited





# **CONTACT US**

Head office: 34 - 36 Street No. 6, Him Lam Residential Area,

Tan Hung Ward, District 7, Ho Chi Minh City, Viet Nam.

**Factory address:** Lot 2042, N14 Street, Long Hau Industrial Park, Long Hau Commune, Can Giuoc District, Long An Province, Viet Nam.

- Hotline: (+84) 902.750.780 (Viber/Zalo/WhatsApp).
- pullscoffee@gmail.com
- www.pullscoffee.com