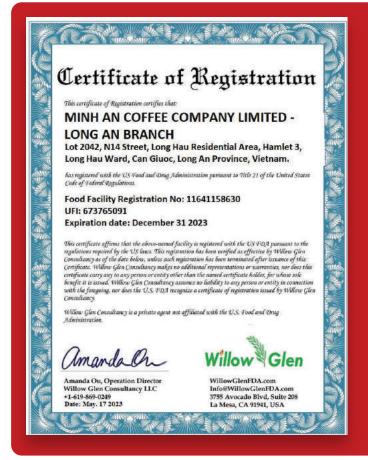

## FOOD AND DRUG ADMINISTRATION CERTIFICATE

Food and Drug
Administration
certificate issued by
US Food and Drug
Administration for
Minh An Coffee
Company Limited.

\*Minh An Coffee Company Limited is a subsidiary of Pulls Coffee Company Limited

### MINH AN COFFEE COMPANY LIMITED

Head office: 34 Street 6, Him Lam Residential Area, Tan Hung Ward, District 7, Ho Chi Minh City, Vietnam Factory: Factory 3-01 High-rise factory, Lot L2, Long Hau-Hiep Phace Street, Long Hau-Industrial Park. Long Hau-Commune, Can Giace District, Long An Province, Victoam.

# **CONTACT US**

Head office: 34 - 36 Street No. 6, Him Lam Residential Area,

Tan Hung Ward, District 7, Ho Chi Minh City, Viet Nam.

**Factory address:** Lot 2042, N14 Street, Long Hau Industrial Park, Long Hau Commune, Can Giuoc District, Long An Province, Viet Nam.