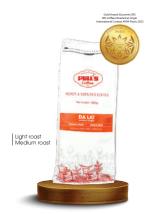

## WHOLE BEAN/GROUND

1000g | 500g | 250g **DAK LAK** Robusta Single

Taste: strong caffeine content, more bitter, strong aroma

1000g | 500g | 250g

DA LAT

Arabica Single

Taste: mild sour taste mixed with mild bitter and gentle aroma