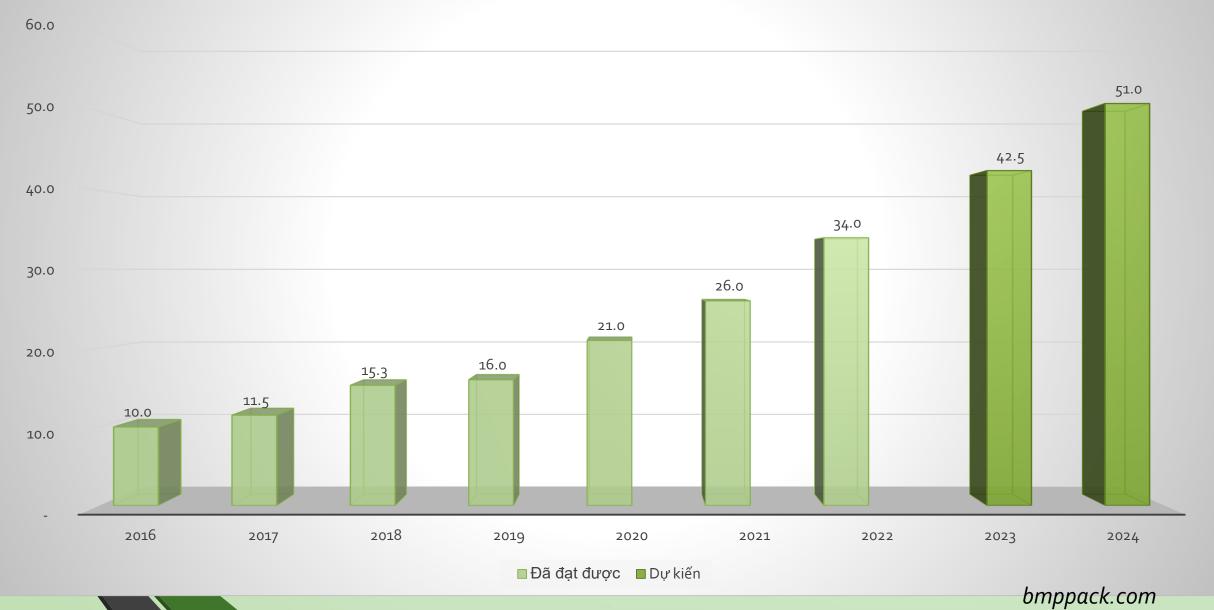

#### **DEVELOPMENT PATH – BINH MINH GROUP**

2007- Expanding Production in Binh Duong and Change name Binh Binh Minh Packaging JSC 2020- Building new Factory, meeting BRCGS standard, increasing production capacity to 2,100 tons/month 2023 - Renamed to Binh Minh Group Packaging JSC, increasing production capacity to 3,600 tons/month

2014- Renamed to Binh Minh Packaging JSC, increasing production capacity to 900 tons/month

2021- Renamed to Binh Minh Plus Packaging JSC, increasing production capacity to 3,000 tons/month