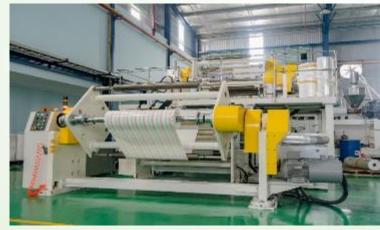

### **MACHINERY SYSTEM**

#### Solvent-based laminating machine

Membrane width: 650-1250 mm

Laminating speed: 200-300 m/min

Average capacity: 300 tons/month

Quantity: 3

#### Solvent-less laminating machine Membrane width: 650-1300 mm

Laminating speed: 350 m/min

Average capacity: 400 tons/month

Quantity: 3