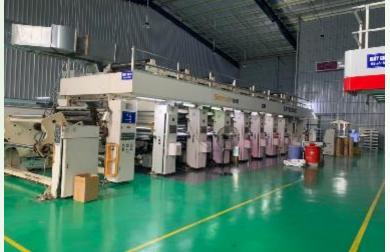

### **MACHINERY SYSTEM**

#### Rotogravure printer with automatic overprint color system

Printing cylinder width: 850-1250mm

Number of colors: 2-10

Printing speed: 250 - 400 m/min

Quantity: 6

Membrane width: 750-1200 mm

Extrusion speed: 200-300 m/min