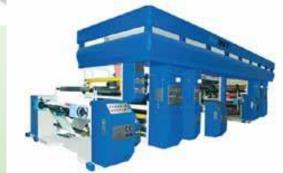

#### Solvent-based laminating machine

Membrane width: 650-1250 mm

Laminating speed: 200-300 m/min

Average capacity: 300 tons/month

Quantity: 3

#### Solvent-less laminating machine Membrane width: 650-1300 mm

Laminating speed: 350 m/min

Average capacity: 400 tons/month

Quantity: 3