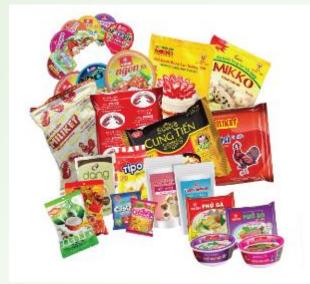

#### 1. Food and beverage

- Product Features: Durability against impacts, Prevents change of contents/discoloration due to leakage/oil, Excellent ultraviolet/oxygen barrier properties...
- Materials: Kraft, Couche paper, BOPP, M-OPP, PET, PA, MCPP, MPET, AL, RCPP, POF, LLDPE...

## Noodle & Lidding cup

## **Snack and Confectionery**