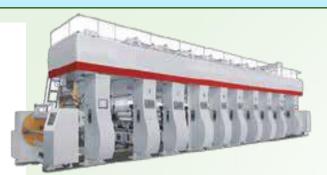

#### Rotogravure printer with automatic overprint color system

Printing cylinder width: 850-1250mm

Number of colors: 2-10

Printing speed: 250 - 400 m/min

Quantity: 6

Membrane width: 750-1200 mm

Extrusion speed: 200-300 m/min