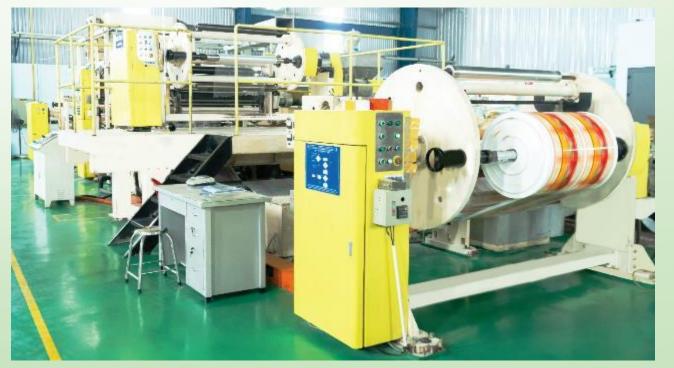

### **MACHINERY SYSTEM**

#### Rotogravure printer with automatic overprint color system

Printing cylinder width: 850-1250mm

Number of colors: 2-10

Printing speed: 250 - 400 m/min

Quantity: 6

Membrane width: 750-1200 mm

Extrusion speed: 200-300 m/min