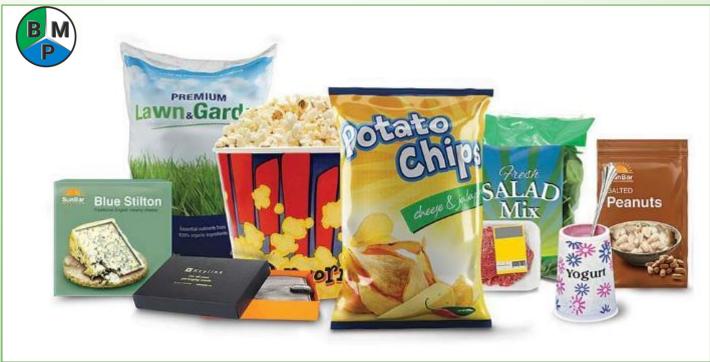

#### 1. Food and beverage

- Product Features: Durability against impacts, Prevents change of contents/discoloration due to leakage/oil, Excellent ultraviolet/oxygen barrier properties...
- Materials: Kraft, Couche paper, BOPP, M-OPP, PET, PA, MCPP, MPET, AL, RCPP, POF, LLDPE...

## **Snack and Confectionery**