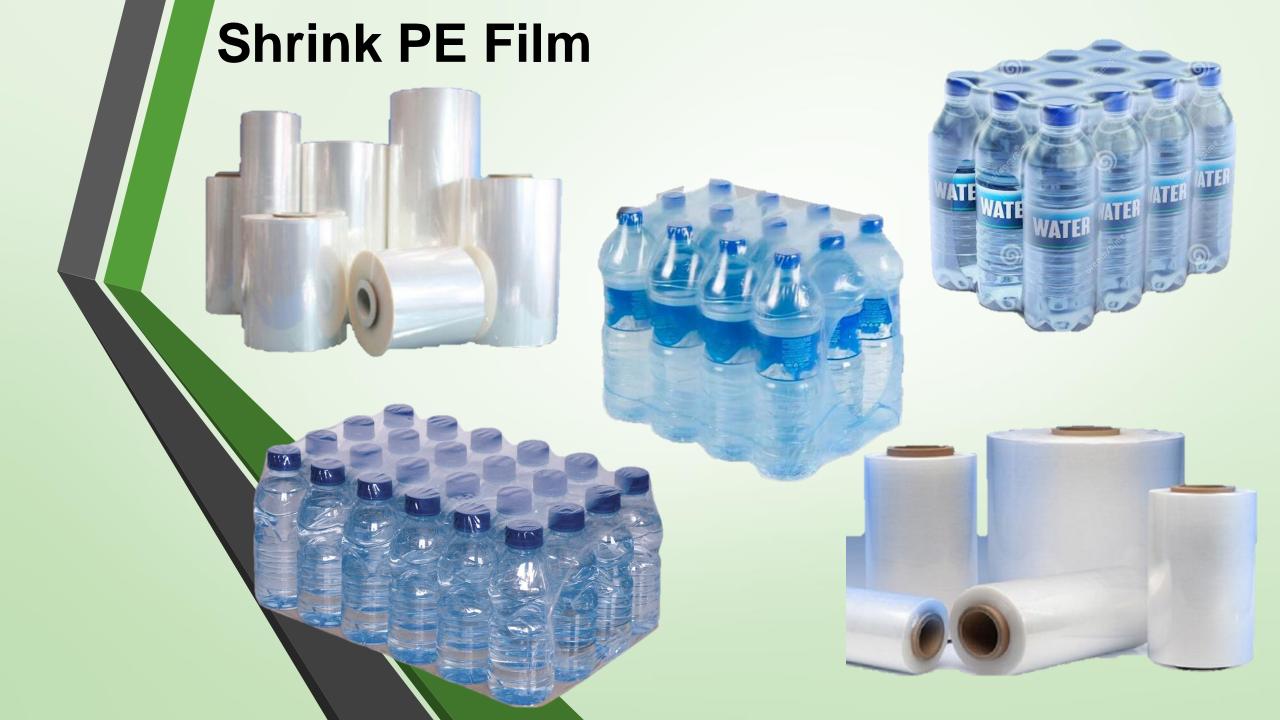

#### 1. Food and beverage

- Product Features: Durability against impacts, Prevents change of contents/discoloration due to leakage/oil, Excellent ultraviolet/oxygen barrier properties...
- Materials: Kraft, Couche paper, BOPP, M-OPP, PET, PA, MCPP, MPET, AL, RCPP, POF, LLDPE...

#### 4. Agrochemical and veterinary

- Product Features: Suitable for high capacity packaging with high strength films, Extended freshness throughout the distribution process with breathable films
- Materials: Couche paper, BOPP, M-OPP, PET, PA, MCPP, MPET, AL, RCPP, POF, LLDPE...