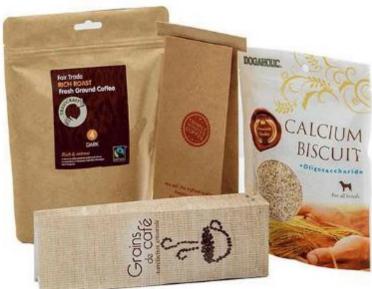

### PAPER PACKAGING

- Packaging paper films, paper bags
- New environmentally friendly materials
- Diverse packaging models: paper bags with handles, packaging paper bags, aluminum laminated film ...
- Material: Paper Duplex, Ivory, Couche, Kraft, Ford ...