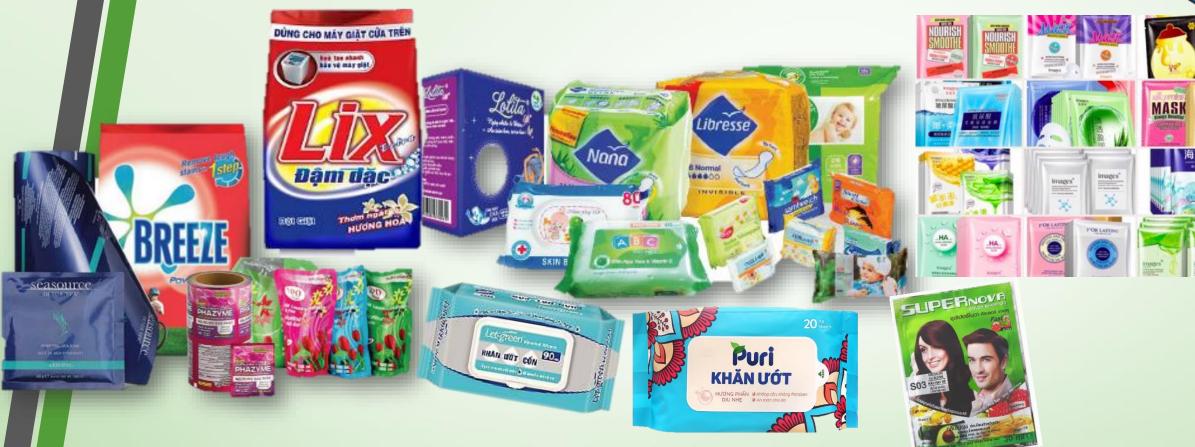

#### 2. Cosmetic and personal care

- Product Features: Excellent ultraviolet/oxygen barrier properties, Easily tearable by using non-woven fabric, Enhanced ease of opening
- ▶ Materials: Couche paper, BOPP, M-OPP, PET, PA, MCPP, MPET, AL, RCPP, POF, LLDPE...