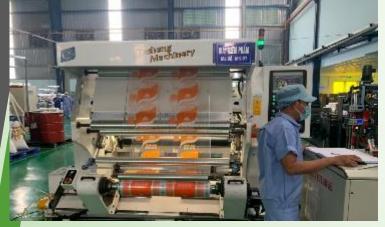

### **MACHINERY SYSTEM**

#### Rotogravure printer with automatic overprint color system

Printing cylinder width: 850-1250mm

Number of colors: 2-10

Printing speed: 250 - 400 m/min

Quantity: 6

Membrane width: 750-1200 mm

Extrusion speed: 200-300 m/min