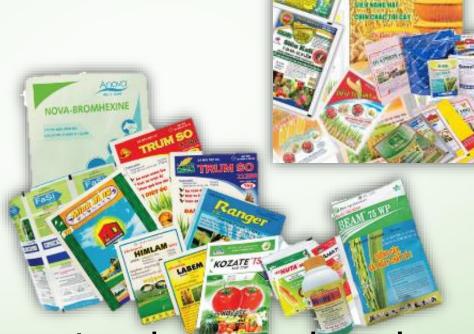

#### 4. Agrochemical and veterinary

- Product Features: Suitable for high capacity packaging with high strength films, Extended freshness throughout the distribution process with breathable films
- Materials: Couche paper, BOPP, M-OPP, PET, PA, MCPP, MPET, AL, RCPP, POF, LLDPE...