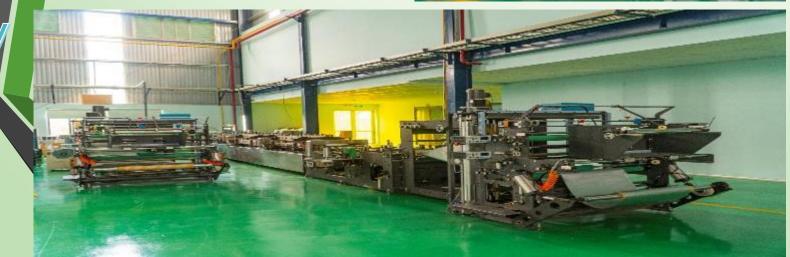

### **MACHINERY SYSTEM**

#### Bag-making machine

Packaging width:60-650 mm

Packaging length: 50-750 mm

Cutting speed: 30-40 m/min/machine

Quantity: 10