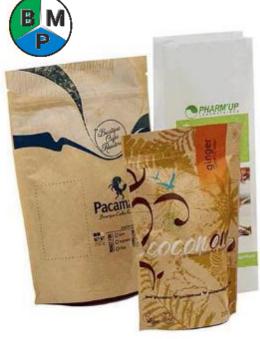

#### 1. Food and beverage

- Product Features: Durability against impacts, Prevents change of contents/discoloration due to leakage/oil, Excellent ultraviolet/oxygen barrier properties...
- Materials: Kraft, Couche paper, BOPP, M-OPP, PET, PA, MCPP, MPET, AL, RCPP, POF, LLDPE...