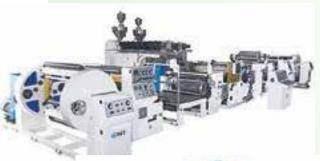

#### Three and Five layer blowing- machine

Membrane thickness: 0.02-0.12mm

Standard deviation: 0.005 mm

Average capacity: 3 tons/day

Corona processing

Quantity: 4