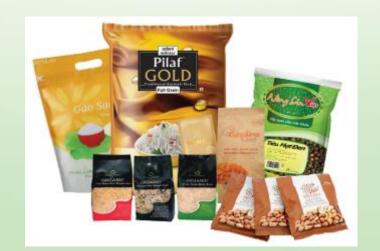

#### 4. Agrochemical and veterinary

- Product Features: Suitable for high capacity packaging with high strength films, Extended freshness throughout the distribution process with breathable films
- Materials: Couche paper, BOPP, M-OPP, PET, PA, MCPP, MPET, AL, RCPP, POF, LLDPE...