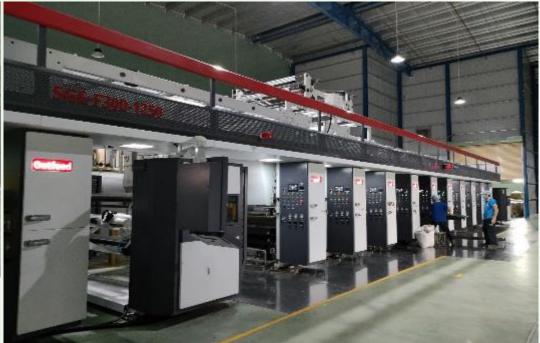

### **MACHINERY SYSTEM**

#### Rotogravure printer with automatic overprint color system

Printing cylinder width: 850-1250mm

Number of colors: 2-10

Printing speed: 250 - 400 m/min

Quantity: 6

Membrane width: 750-1200 mm

Extrusion speed: 200-300 m/min