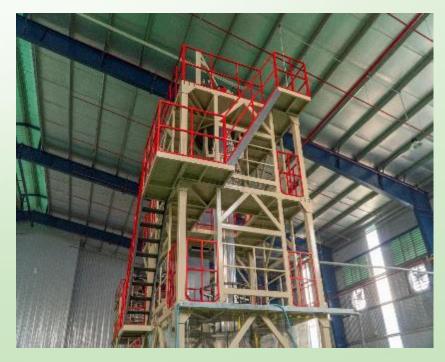

### **MACHINERY SYSTEM**

#### Three and Five layer blowing- machine

Membrane thickness: 0.02-0.12mm

Standard deviation: 0.005 mm

Average capacity: 3 tons/day

Corona processing

Quantity: 4