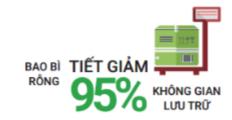

#### THỐNG KÊ VỀ BAO BÌ MÀNG MỀM PHỰC HỢP

Facts about Flexible Packaging

75%

NGUYÊN LIỆU NHỰA SO VỚI BAO BÌ CÚNG

Flexible Packaging uses 75% less plastic than their rigid counter parts.

KHỐI LƯỢNG BAO BÌ TỰC CHI PHÍ VẬN CHUYỂN THẮC HƠN

Packaging weight is reduced by 70% which means lower shipping costs.

Empty Pouches occupy up to 95% less space.

TÚI SỬ DỤNG BAO BÌ MỀM TIẾT KIỆM CHI PHÍ HƠN

Flexible Pouches cost less.

NGUÖN: HTTPS://WWW.FLEXPACK.ORG