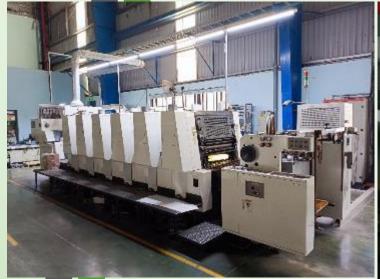

### **MACHINERY SYSTEM**

#### Offset printing machine

Printing cylinder width: 400x650mm. Number of colors: 6.

Printing speed: 8.000–11.000 sheet/hour.

Print on all paper materials Couche, Ivory, Kraft,...

Quantity: 2

Capacity:150.000sheet/days