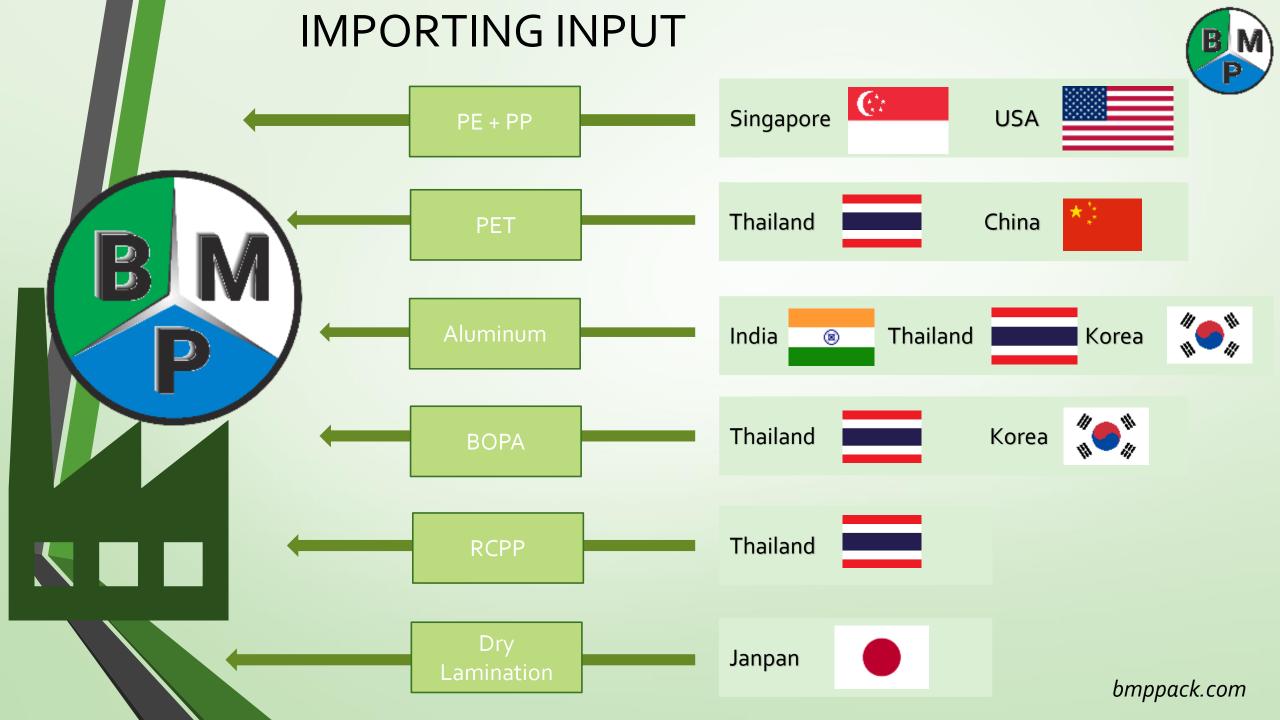

Quantity: 2

- ► Input raw materials are originating from the US, Singapore, Japan, Thailand, ...
- Area of material warehouse: 5.500 square meter
- Quality management & Production manager.
- Warehouse system, raw material, inventory is stable.
- ► The finished product system responds to management requirements and quality assurance before leaving the warehouse.