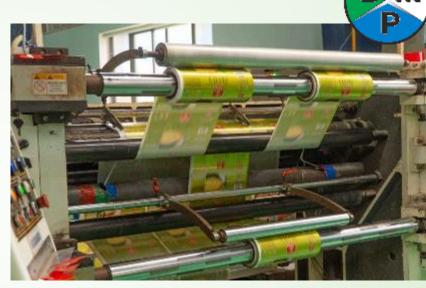

### **MACHINERY SYSTEM**

#### Rotogravure printer with automatic overprint color system

Printing cylinder width: 850-1250mm

Number of colors: 2-10

Printing speed: 250 - 400 m/min

Quantity: 6

Membrane width: 750-1200 mm

Extrusion speed: 200-300 m/min