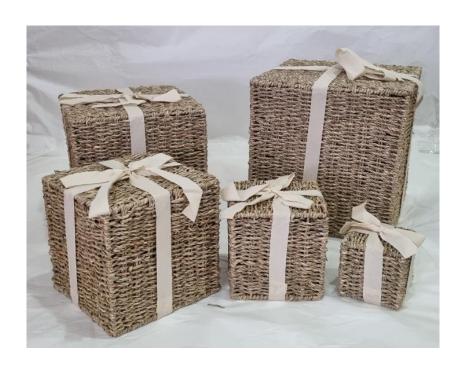

anufacture Co., Ltd

#### **ESTABLISHED:**

 BacNinh Manufacture Co., Ltd (BMTC) was established on March 8, 1986, located in Dong Da Dist., Hanoi, Vietnam where is rich of tradition on handicraft secularly.

#### **FACTORY:**

- BMTC operates two factories with total production area of 20,000 square meters.
- Over 400 skillful craftsmen with creative mind and multi-year experiences.
- Ability to supply 30x40' containers of products per month.

#### **MAIN PRODUCTS:**

 Home Décor & Housewares products (Vases, mirrors, picture frames, baskets, hampers, bowls, trays, food covers, table mats, door mats, planters, etc.)

#### **MAIN MARKETS:**

- America: United State, Canada.
- Europe: Demark, Germany.
- Asia: Japan, Hong Kong.

# PRESENTATION – CHRISTMAS DECORATION



## New items























































































### Vine material













































































## Macrame material











































































#### Christmas tree decoration

































































## Key contact

Sales executive: Ms. Sofia

Address: 102 Hoang Cau - Dong Da Dist - Hanoi - Vietnam

Mobile No. +84-979035650

**Tel**: 0084 - 4 511.7663

**Fax**: 0084 - 4 511.7662

Email: export9@bacninhcraft.com

Website: www.bacninhcraft.com.vn



# Thank you for your kind attention!