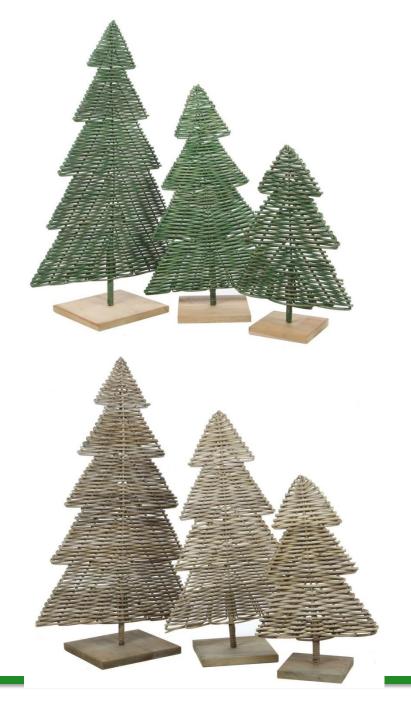

Manufacture Co., Ltd

#### **ESTABLISHED:**

 BacNinh Manufacture Co., Ltd (BMTC) was established on March 8, 1986, located in Dong Da Dist., Hanoi, Vietnam where is rich of tradition on handicraft secularly.

#### **FACTORY:**

- BMTC operates two factories with total production area of 20,000 square meters.
- Over 400 skillful craftsmen with creative mind and multi-year experiences.
- Ability to supply 30x40' containers of products per month.

#### **MAIN PRODUCTS:**

 Home Décor & Housewares products (Vases, mirrors, picture frames, baskets, hampers, bowls, trays, food covers, table mats, door mats, planters, etc.)

#### **MAIN MARKETS:**

- America: United State, Canada.
- Europe: Demark, Germany.
- Asia: Japan, Hong Kong.

# PRESENTATION – CHRISTMAS DECORATION



## New items























































































### Vine material













































































## Macrame material











































































#### Christmas tree decoration

































































## Key contact

Sales executive: Ms. Sofia

Address: 102 Hoang Cau - Dong Da Dist - Hanoi - Vietnam

Mobile No. +84-979035650

**Tel**: 0084 - 4 511.7663

**Fax**: 0084 - 4 511.7662

Email: export9@bacninhcraft.com

Website: www.bacninhcraft.com.vn



# Thank you for your kind attention!