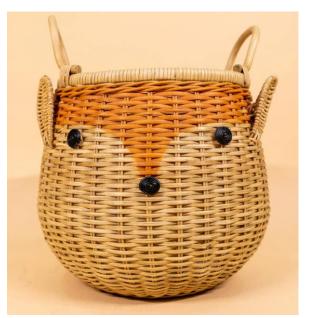

TABLISHED:**

 BacNinh Manufacture Co., Ltd (BMTC) was established on March 8, 1986, located in Dong Da Dist., Hanoi, Vietnam where is rich of tradition on handicraft secularly.

#### **FACTORY:**

- BMTC operates two factories with total production area of 20,000 square meters.
- Over 400 skillful craftsmen with creative mind and multi-year experiences.
- Ability to supply 30x40' containers of products per month.

#### **MAIN PRODUCTS:**

 Home Décor & Housewares products (Vases, mirrors, picture frames, baskets, hampers, bowls, trays, food covers, table mats, door mats, planters, etc.)

#### **MAIN MARKETS:**

- America: United State, Canada.
- Europe: Demark, Germany.
- Asia: Japan, Hong Kong.

# PRESENTATION – CHRISTMAS DECORATION



## New items























































































### Vine material













































































## Macrame material











































































#### Christmas tree decoration

































































## Key contact

Sales executive: Ms. Sofia

Address: 102 Hoang Cau - Dong Da Dist - Hanoi - Vietnam

Mobile No. +84-979035650

**Tel**: 0084 - 4 511.7663

**Fax**: 0084 - 4 511.7662

Email: export9@bacninhcraft.com

Website: www.bacninhcraft.com.vn



# Thank you for your kind attention!