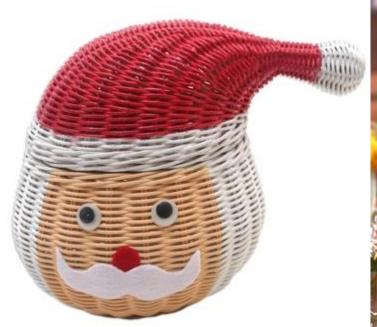

D:**

 BacNinh Manufacture Co., Ltd (BMTC) was established on March 8, 1986, located in Dong Da Dist., Hanoi, Vietnam where is rich of tradition on handicraft secularly.

#### **FACTORY:**

- BMTC operates two factories with total production area of 20,000 square meters.
- Over 400 skillful craftsmen with creative mind and multi-year experiences.
- Ability to supply 30x40' containers of products per month.

#### **MAIN PRODUCTS:**

 Home Décor & Housewares products (Vases, mirrors, picture frames, baskets, hampers, bowls, trays, food covers, table mats, door mats, planters, etc.)

#### **MAIN MARKETS:**

- America: United State, Canada.
- Europe: Demark, Germany.
- Asia: Japan, Hong Kong.

# PRESENTATION – CHRISTMAS DECORATION



## New items























































































### Vine material













































































## Macrame material











































































#### Christmas tree decoration

































































## Key contact

Sales executive: Ms. Sofia

Address: 102 Hoang Cau - Dong Da Dist - Hanoi - Vietnam

Mobile No. +84-979035650

**Tel**: 0084 - 4 511.7663

**Fax**: 0084 - 4 511.7662

Email: export9@bacninhcraft.com

Website: www.bacninhcraft.com.vn



# Thank you for your kind attention!