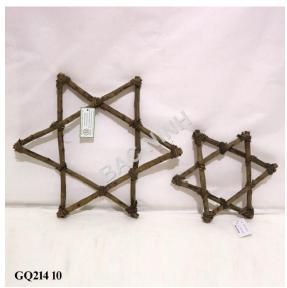

86, located in Dong Da Dist., Hanoi, Vietnam where is rich of tradition on handicraft secularly.

#### **FACTORY:**

- BMTC operates two factories with total production area of 20,000 square meters.
- Over 400 skillful craftsmen with creative mind and multi-year experiences.
- Ability to supply 30x40' containers of products per month.

#### **MAIN PRODUCTS:**

 Home Décor & Housewares products (Vases, mirrors, picture frames, baskets, hampers, bowls, trays, food covers, table mats, door mats, planters, etc.)

#### **MAIN MARKETS:**

- America: United State, Canada.
- Europe: Demark, Germany.
- Asia: Japan, Hong Kong.

# PRESENTATION – CHRISTMAS DECORATION



## New items























































































### Vine material













































































## Macrame material











































































#### Christmas tree decoration

































































## Key contact

Sales executive: Ms. Sofia

Address: 102 Hoang Cau - Dong Da Dist - Hanoi - Vietnam

Mobile No. +84-979035650

**Tel**: 0084 - 4 511.7663

**Fax**: 0084 - 4 511.7662

Email: export9@bacninhcraft.com

Website: www.bacninhcraft.com.vn



# Thank you for your kind attention!