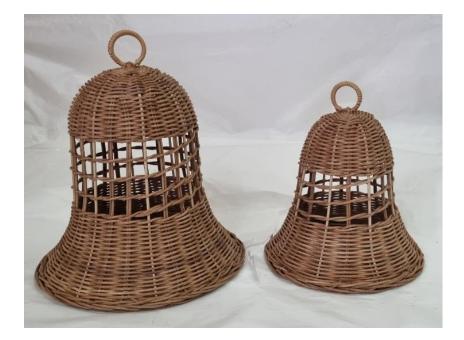

#### **ESTABLISHED:**

 BacNinh Manufacture Co., Ltd (BMTC) was established on March 8, 1986, located in Dong Da Dist., Hanoi, Vietnam where is rich of tradition on handicraft secularly.

#### **FACTORY:**

- BMTC operates two factories with total production area of 20,000 square meters.
- Over 400 skillful craftsmen with creative mind and multi-year experiences.
- Ability to supply 30x40' containers of products per month.

#### **MAIN PRODUCTS:**

 Home Décor & Housewares products (Vases, mirrors, picture frames, baskets, hampers, bowls, trays, food covers, table mats, door mats, planters, etc.)

#### **MAIN MARKETS:**

- America: United State, Canada.
- Europe: Demark, Germany.
- Asia: Japan, Hong Kong.

# PRESENTATION – CHRISTMAS DECORATION



## New items























































































### Vine material













































































## Macrame material











































































#### Christmas tree decoration

































































## Key contact

Sales executive: Ms. Sofia

Address: 102 Hoang Cau - Dong Da Dist - Hanoi - Vietnam

Mobile No. +84-979035650

**Tel**: 0084 - 4 511.7663

**Fax**: 0084 - 4 511.7662

Email: export9@bacninhcraft.com

Website: www.bacninhcraft.com.vn



# Thank you for your kind attention!