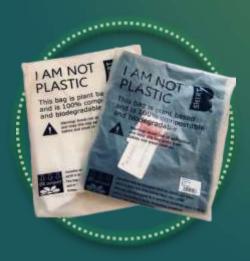

## Retail bags

## Bags with auto-sealing tape

Biodegradable and compostable in all kinds of shapes with the best finishing quality: