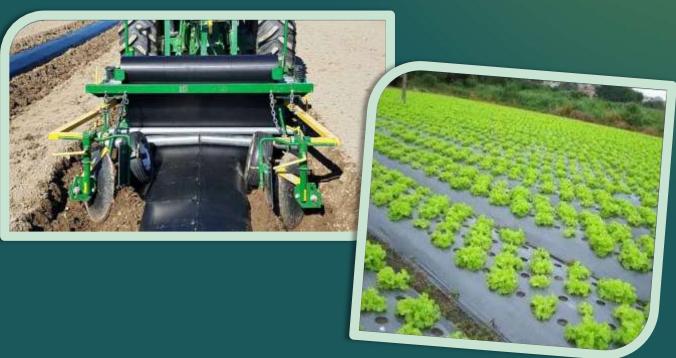

## Farming film (mulch film)

Compostable and biodegradable solutions for farming with many benefits.