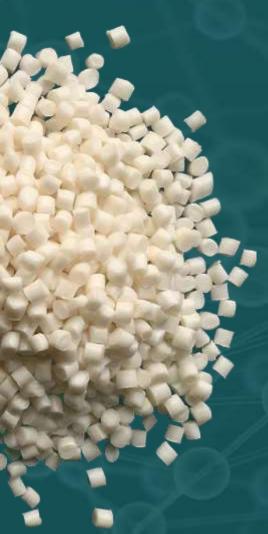

#### **Compostable biopolymers**

GPS PLAS compounds its own resins mixing TPS and various biopolymers to create the perfect formulas for each applications. All the resins are ready to use and deliver premium results.

Suitable for the production of many types of products that will fit in the circular economy thanks to their industrial compost or home compost properties.