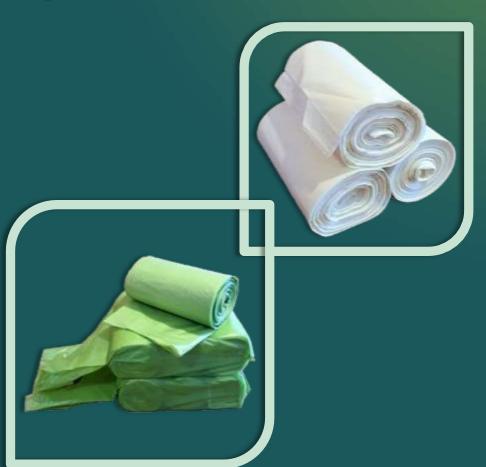

# **Dustbin bags**

Biodegradable and compostable materials from heavy-duty bags to office bins.

## Farming film (mulch film)

Compostable and biodegradable solutions for farming with many benefits.