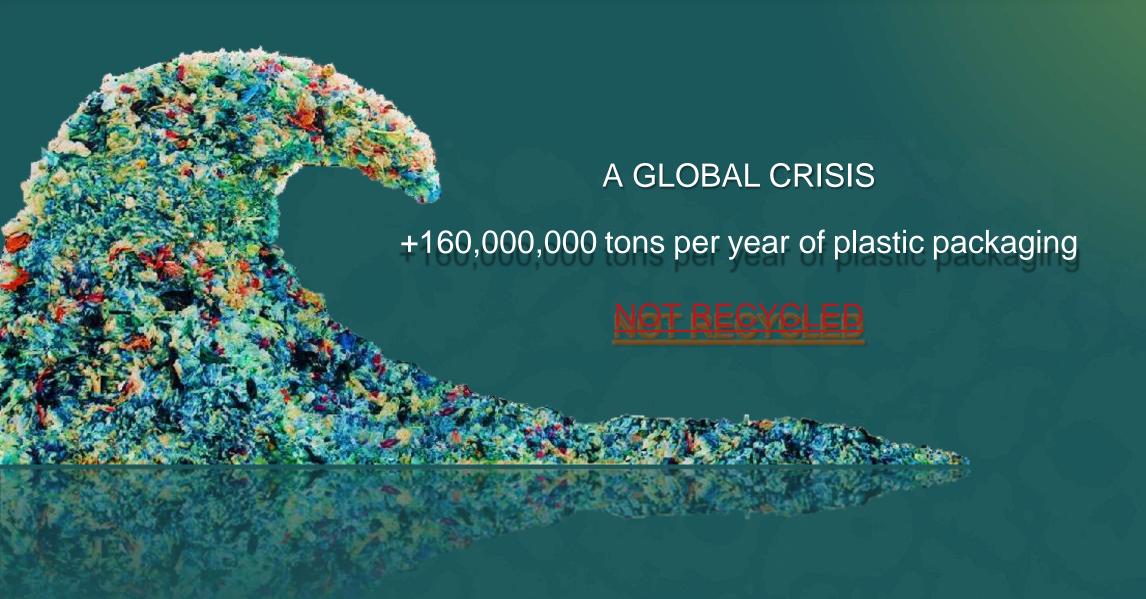

#### Time to care for our future

### Vietnam's biopolymers specialist

Since 2017, GPS PLAS pioneers the development of biodegradable and compostable biopolymer technology in Vietnam for the flexible packaging and injection molding applications.

GPS PLAS mission is to replace the harmful plastics responsible for the plastic waste crisis. With real eco-friendly alternatives that return safely to the environment, our small actions put all together give birth to the green butterfly effect.