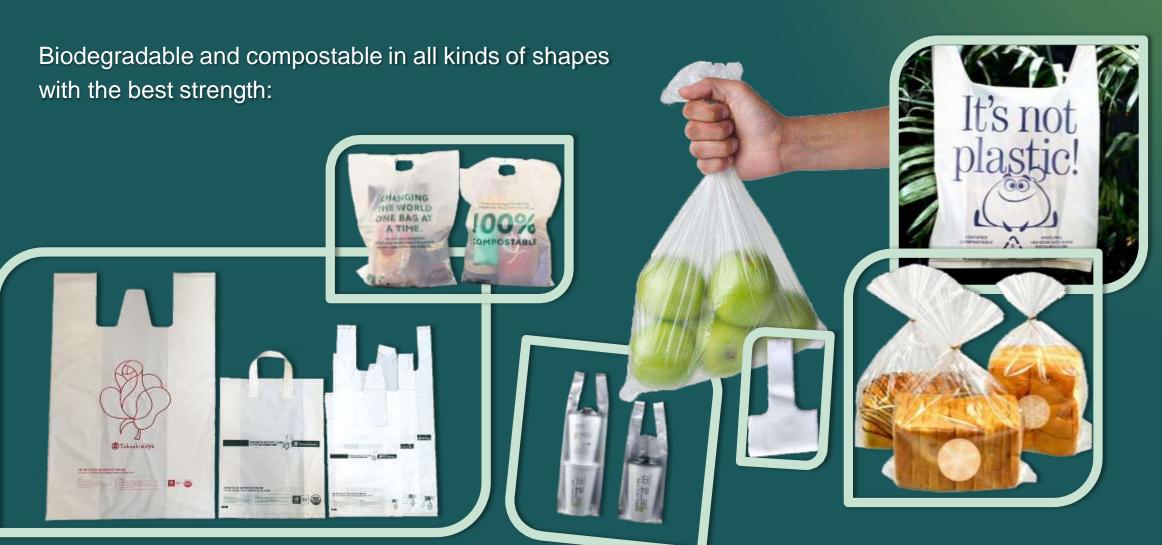

## Retail bags

## Bags with auto-sealing tape

Biodegradable and compostable in all kinds of shapes with the best finishing quality:

## **Shipping mailers**

Biodegradable and compostable materials with increased strength and permanent seal tape for full protection.

# **Dustbin bags**

Biodegradable and compostable materials from heavy-duty bags to office bins.