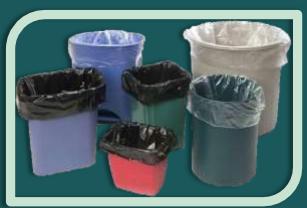

# **Dustbin bags**

Biodegradable and compostable materials from heavy-duty bags to office bins.