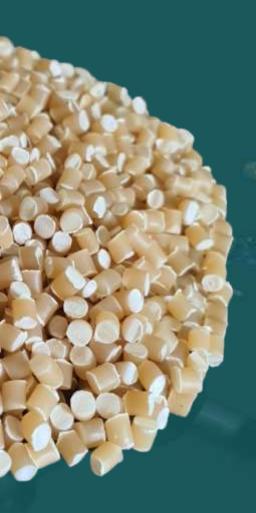

### TPS (thermoplastic starch)

GPS PLAS sources local cassava starch for the production of its high quality TPS. The great purity of GPS PLAS TPS allows it to retain the transparency of the materials it is combined with.

GPS PLAS TPS is available for manufacturers that want to create exciting materials for flexible packaging, injection molding and more.

#### **Compostable biopolymers**

GPS PLAS compounds its own resins mixing TPS and various biopolymers to create the perfect formulas for each applications. All the resins are ready to use and deliver premium results.