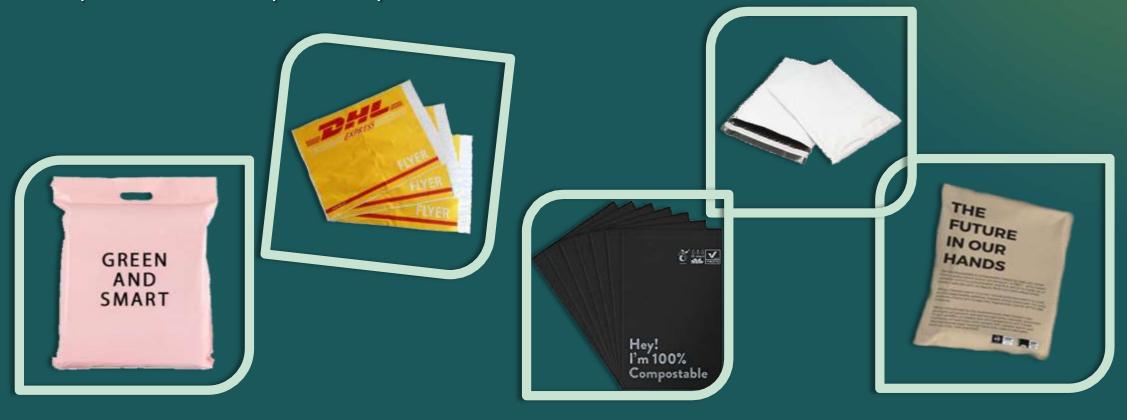

## Retail bags

## Bags with auto-sealing tape

Biodegradable and compostable in all kinds of shapes with the best finishing quality:

## **Shipping mailers**

Biodegradable and compostable materials with increased strength and permanent seal tape for full protection.

# **Dustbin bags**

Biodegradable and compostable materials from heavy-duty bags to office bins.