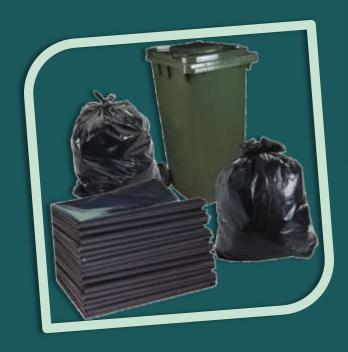

# **Dustbin bags**

Biodegradable and compostable materials from heavy-duty bags to office bins.