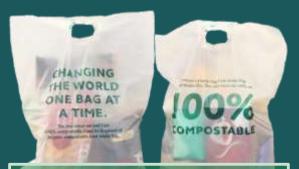

## Retail bags

## Bags with auto-sealing tape

Biodegradable and compostable in all kinds of shapes with the best finishing quality: