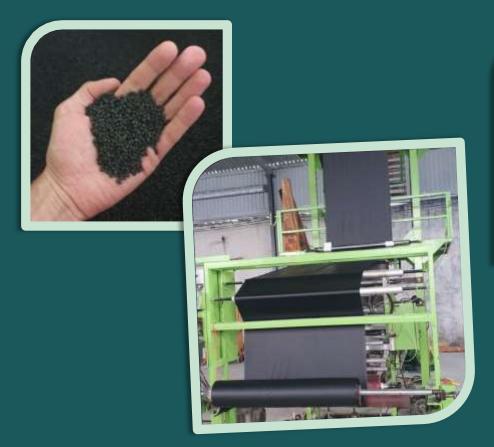

### TPS (thermoplastic starch)

GPS PLAS sources local cassava starch for the production of its high quality TPS. The great purity of GPS PLAS TPS allows it to retain the transparency of the materials it is combined with.

GPS PLAS TPS is available for manufacturers that want to create exciting materials for flexible packaging, injection molding and more.

#### **Compostable biopolymers**

GPS PLAS compounds its own resins mixing TPS and various biopolymers to create the perfect formulas for each applications. All the resins are ready to use and deliver premium results.