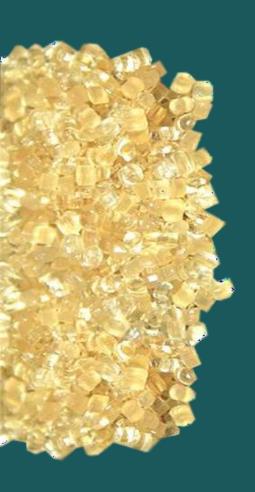

### TPS (thermoplastic starch)

GPS PLAS sources local cassava starch for the production of its high quality TPS. The great purity of GPS PLAS TPS allows it to retain the transparency of the materials it is combined with.

GPS PLAS TPS is available for manufacturers that want to create exciting materials for flexible packaging, injection molding and more.