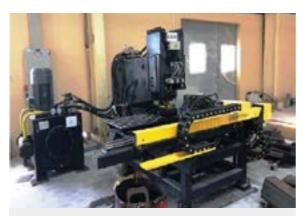

# EQUIPMENT **& PRODUCTION LINE**

Steel plate cutting machine 22mm - 6m

Steel plate cutting machine 16mm-4m

CNC cutting machine

CNC punching machine

Beam assembly machine

Vertical welding machine

Horizontal welding machine

Sand blasting machine

Nghia Phat Steel Factory

Beam bending machine

Double roll forming machine

**DELICACY Factory** Bau Bang IP, Binh Duong Province

-----

Lutel Lute

00