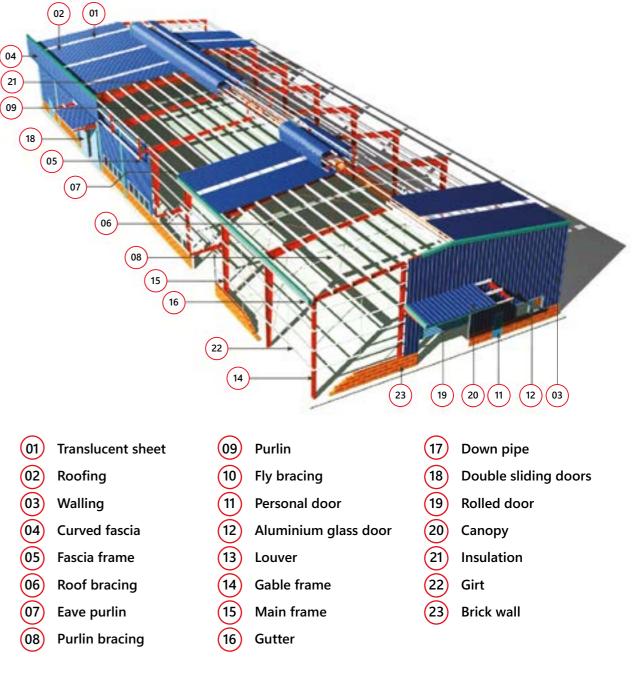

# INDUSTRIAL **STEEL BUILDINGS**

|              | (17) | Down pipe      |
|--------------|------|----------------|
| ıg           | 18   | Double sliding |
| door         | (19) | Rolled door    |
| m glass door | 20   | Canopy         |
|              | 21   | Insulation     |
| me           | 22   | Girt           |
| ne           | 23   | Brick wall     |
|              |      |                |