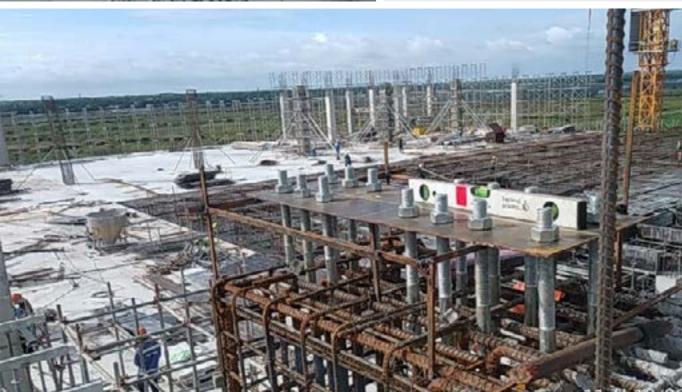

# **CAPACITY & TECHNOLOGY**

- 12,800 m2 • Factory area
- Processing capacity : 12,000 tons of steel structure/year

With more than 20 years in the field of steel structure, Nghia Phat Steel has had the experience and a team of highly qualified engineers to bring the most optimal solutions to customers.

NPS factory is built strictly with 5S standard with modern and highly automated equipment, strongly supporting the production of the most difficult steel structure products.

Every year, with a manufactuing area of steel structure of more than 8000m2 and a system of safety cranes, advanced cutting, welding, cleaning and painting machines, we supply to the market quality components, weighing up to 20 tons, and with highly durable paint finishes.

Accompanying is the quality management system ISO 9001:2015, which requires all components to be inspected, checked strictly, meticulously to every detail by advanced technological equipment for quality assurance prior to shipment and installation at site.