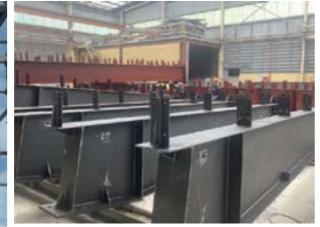

# EQUIPMENT **& PRODUCTION LINE**

Steel plate cutting machine 22mm - 6m

Steel plate cutting machine 16mm-4m

CNC cutting machine

CNC punching machine

Beam assembly machine

Vertical welding machine

Horizontal welding machine

Sand blasting machine

Nghia Phat Steel Factory

Beam bending machine

Double roll forming machine

**DELICACY Factory** Bau Bang IP, Binh Duong Province

-----

Lutel Lute

00