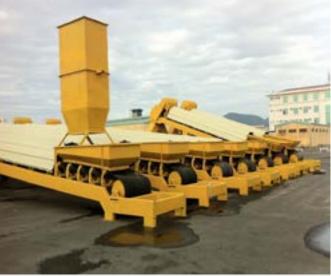

### **MACHINERY MECHANICAL EQUIPMENT**

**Anlong factory** cooking oil tank V=3.000m<sup>3</sup>

Tank of Duyen Hai 3 **Thermal Power Plant** V=3.000m<sup>3</sup> - Tra Vinh Province

**Goods lifts** P=3T, H=40m Feed Mill