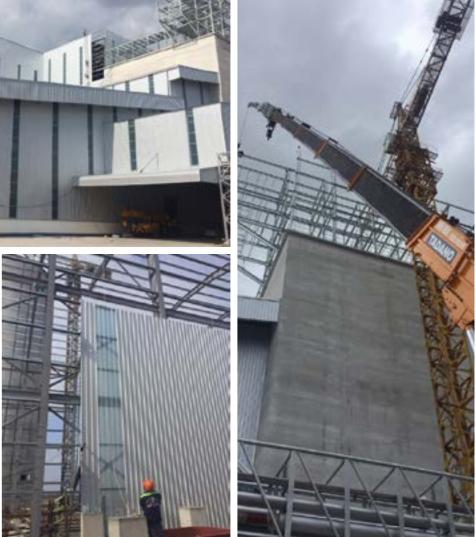

# **TYPICAL PROJECT**

### **BW7 - BW Industrial**

- S= 16.000 m<sup>2</sup>
- VSIP 2A IP, Binh Duong Province
- Category: Warehouse and Roofing

- Cu Chi Dist., HCMC
- Category: Warehouse and Garage

### **BW Dau Giay** - BW Industrial

- S= 36.000 m<sup>2</sup>
- Dau Giay, Dong Nai Province
- Category: Warehouse B/C/D

### Sethia Hemraj Rice Oil **Factory**

- Sa Dec IP, Dong Thap Province
- Category: Manufacturing and • Installing steel structure
- Tower 1: Cooling Tower \_
- Tower 2: Prep. Tower \_
- Tower 3: Extraction Building \_
- Stage 2
- **Tower 3 Extraction**
- Tower 4: Refinery Building
- Storage warehouse

### **Apache Vietnam Shoe Factory**

- S= 20.000 m<sup>2</sup>
- Long Giang IP, Tien Giang Province
- Category: Warehouse #3, Warehouse, Automatic Office Building, Public Building, Garage–Cafeteria, Chemical Storage.

### Jiangsu Goutai Factory - Hantex Group

- Phuoc Dong IP, Tay Ninh Province
- Category: Warehouse, Boiler house, and roofing

### **CP Vietnam** Factory

• Binh Phuoc Province

### Minh Man Label Printing Factory

Tan Phu Trung IP, Cu Chi District, Ho Chi Minh City