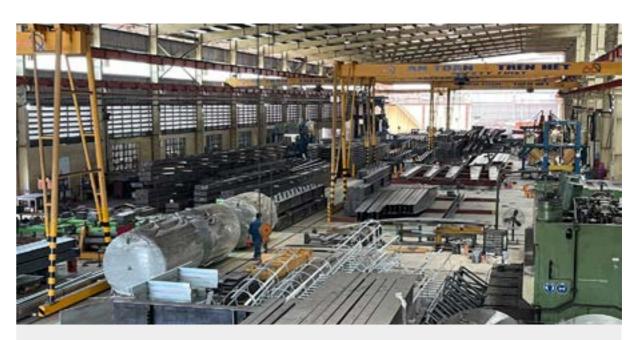

# **PRODUCTION CAPACITY**

# **CAPACITY & TECHNOLOGY**

- 12,800 m2 • Factory area
- Processing capacity : 12,000 tons of steel structure/year

With more than 20 years in the field of steel structure, Nghia Phat Steel has had the experience and a team of highly qualified engineers to bring the most optimal solutions to customers.

NPS factory is built strictly with 5S standard with modern and highly automated equipment, strongly supporting the production of the most difficult steel structure products.

Every year, with a manufactuing area of steel structure of more than 8000m2 and a system of safety cranes, advanced cutting, welding, cleaning and painting machines, we supply to the market quality components, weighing up to 20 tons, and with highly durable paint finishes.