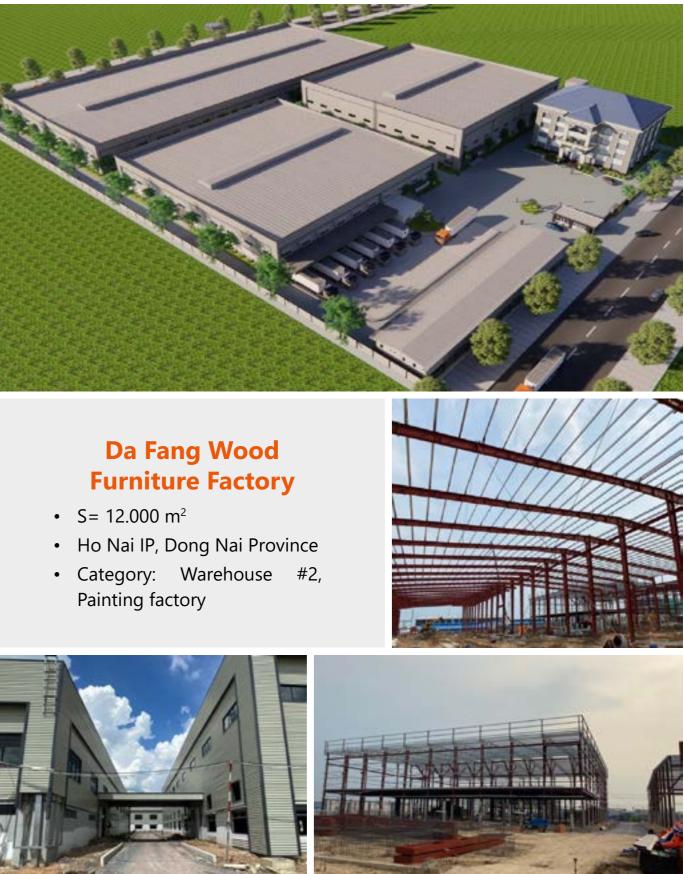

2A IP, Binh Duong Province
- Category: Warehouse and Roofing





- Cu Chi Dist., HCMC
- Category: Warehouse and Garage









### **BW Dau Giay** - BW Industrial

- S= 36.000 m<sup>2</sup>
- Dau Giay, Dong Nai Province
- Category: Warehouse B/C/D















### Sethia Hemraj Rice Oil **Factory**

- Sa Dec IP, Dong Thap Province
- Category: Manufacturing and • Installing steel structure
- Tower 1: Cooling Tower \_
- Tower 2: Prep. Tower \_
- Tower 3: Extraction Building \_
- Stage 2
- **Tower 3 Extraction**
- Tower 4: Refinery Building
- Storage warehouse











### **Apache Vietnam Shoe Factory**

- S= 20.000 m<sup>2</sup>
- Long Giang IP, Tien Giang Province
- Category: Warehouse #3, Warehouse, Automatic Office Building, Public Building, Garage–Cafeteria, Chemical Storage.











### Jiangsu Goutai Factory - Hantex Group

- Phuoc Dong IP, Tay Ninh Province
- Category: Warehouse, Boiler house, and roofing





### **CP Vietnam** Factory

• Binh Phuoc Province











### Minh Man Label Printing Factory

Tan Phu Trung IP, Cu Chi District, Ho Chi Minh City





### **FACTORY - WAREHOUSE**



### MAJOR CRAFT – JAPAN Factory

Amata IP, Dong Nai Province



### Lien Anh Company

Design & Construction of a leather shoe material center, Binh Duong Province



Construction, Erection





Construction





**Pomina Steel Factory** 

Ba Ria - Vung Tau Province

**CARGIL** factory

Hung Yen Province





### New Wide Factory

Construction

### Warehouse

### **FACTORY - WAREHOUSE**



Lam Dong BOXIT Factory Warehouses & Conveyors



**DELICACY Factory** Bau Bang IP,