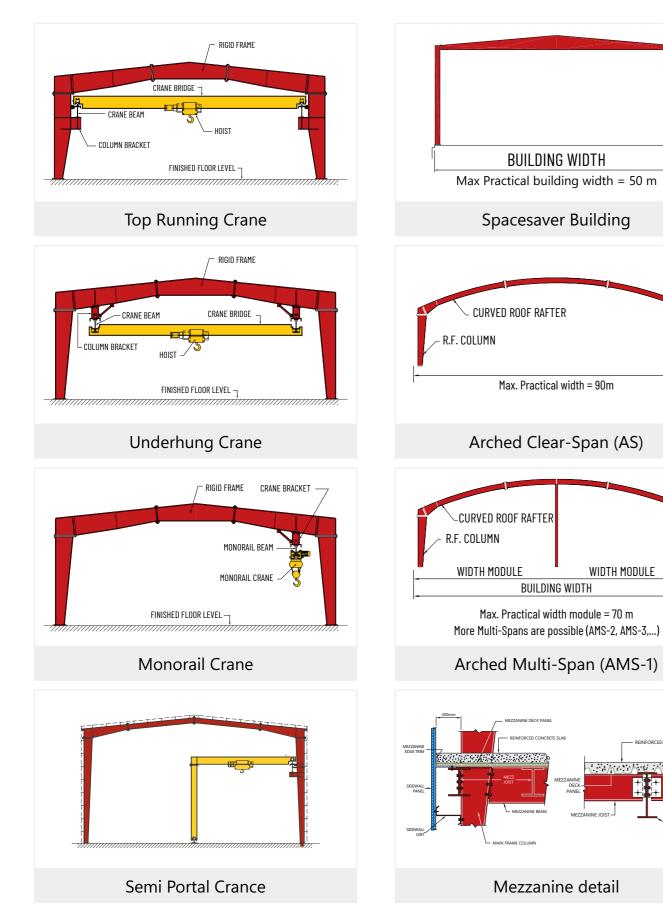

# INDUSTRIAL **STEEL BUILDINGS**

|              | (17) | Down pipe      |
|--------------|------|----------------|
| ıg           | 18   | Double sliding |
| door         | (19) | Rolled door    |
| m glass door | 20   | Canopy         |
|              | 21   | Insulation     |
| me           | 22   | Girt           |
| ne           | 23   | Brick wall     |
|              |      |                |

### **STANDARD STRUCTURAL SYSTEMS**

### **ROOFING SHEET & ACCESSORIES**

Purlin C - Purlin Z

Floor deck

Air bubble

PU Insulation

Bracing rods

Panel Insulation