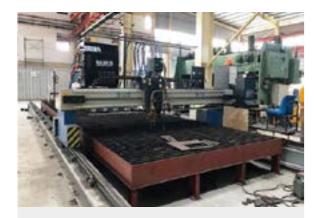

# EQUIPMENT **& PRODUCTION LINE**

Steel plate cutting machine 22mm - 6m

Steel plate cutting machine 16mm-4m

CNC cutting machine

CNC punching machine

Beam assembly machine

Vertical welding machine

Horizontal welding machine

Sand blasting machine

Nghia Phat Steel Factory

Beam bending machine

Double roll forming machine

**DELICACY Factory** Bau Bang IP, Binh Duong Province

-----

Lutel Lute

00