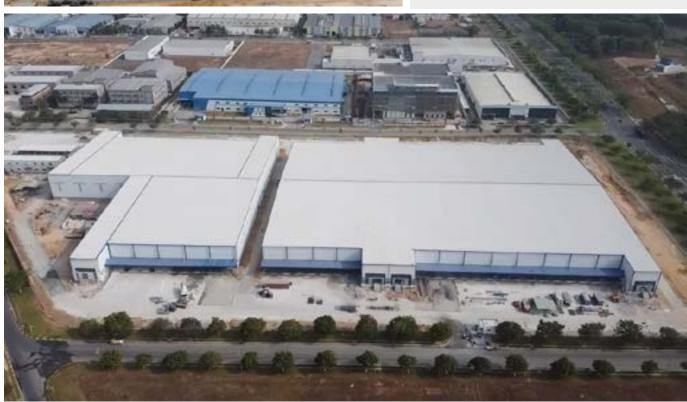

### **BW7 - BW Industrial**

- S= 16.000 m<sup>2</sup>
- VSIP 2A IP, Binh Duong Province
- Category: Warehouse and Roofing

- Cu Chi Dist., HCMC
- Category: Warehouse and Garage