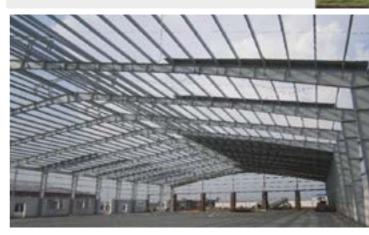

# **OVERVIEW OF** INDUSTRIAL **STEEL BUILDING**

**INDUSTRIAL STEEL BUILDINGS** are houses made from steel structures and fabricated and installed according to pre-specified architectural and technical drawings. The process of manufacturing finished products (with a combination of inspection and quality control steps) goes through 3 main stages: design, fabrication of components and erection at the site. The entire steel structure can be produced synchronously and then delivered to the construction site in a relatively short time.

# INDUSTRIAL **STEEL BUILDINGS**

|              | (17) | Down pipe      |
|--------------|------|----------------|
| ıg           | 18   | Double sliding |
| door         | (19) | Rolled door    |
| m glass door | 20   | Canopy         |
|              | 21   | Insulation     |
| me           | 22   | Girt           |
| ne           | 23   | Brick wall     |
|              |      |                |

# **TYPICAL STEEL STRUCTURE MANUFACTURING PROCESS**