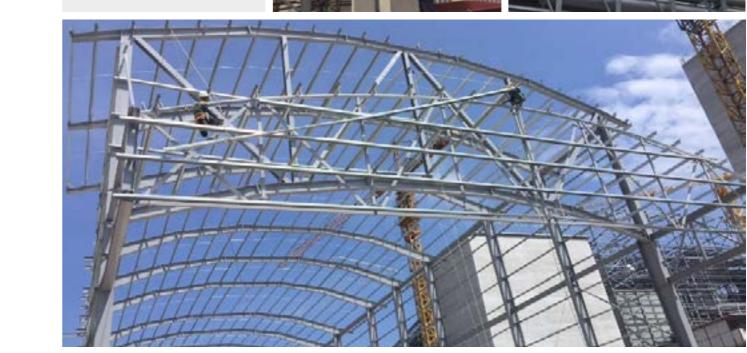

# **OVERVIEW OF** INDUSTRIAL **STEEL BUILDING**

**INDUSTRIAL STEEL BUILDINGS** are houses made from steel structures and fabricated and installed according to pre-specified architectural and technical drawings. The process of manufacturing finished products (with a combination of inspection and quality control steps) goes through 3 main stages: design, fabrication of components and erection at the site. The entire steel structure can be produced synchronously and then delivered to the construction site in a relatively short time.

# INDUSTRIAL **STEEL BUILDINGS**

|              | (17) | Down pipe      |
|--------------|------|----------------|
| ıg           | 18   | Double sliding |
| door         | (19) | Rolled door    |
| m glass door | 20   | Canopy         |
|              | 21   | Insulation     |
| me           | 22   | Girt           |
| ne           | 23   | Brick wall     |
|              |      |                |

# **TYPICAL STEEL STRUCTURE MANUFACTURING PROCESS**