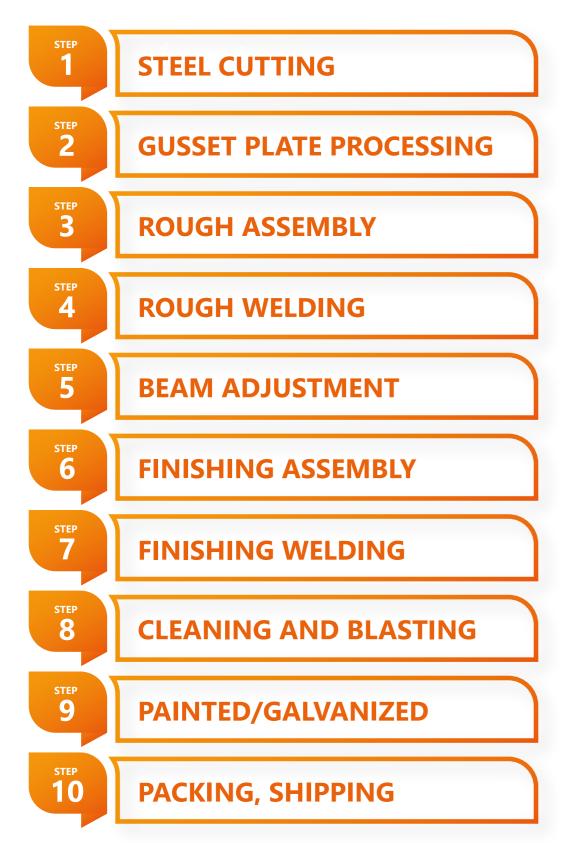

ss of manufacturing finished products (with a combination of inspection and quality control steps) goes through 3 main stages: design, fabrication of components and erection at the site. The entire steel structure can be produced synchronously and then delivered to the construction site in a relatively short time.



www.nghiaphatsteel.com

# INDUSTRIAL **STEEL BUILDINGS**

|              | (17) | Down pipe      |
|--------------|------|----------------|
| ıg           | 18   | Double sliding |
| door         | (19) | Rolled door    |
| m glass door | 20   | Canopy         |
|              | 21   | Insulation     |
| me           | 22   | Girt           |
| ne           | 23   | Brick wall     |
|              |      |                |

# **TYPICAL STEEL STRUCTURE MANUFACTURING PROCESS**



### **STANDARD STRUCTURAL SYSTEMS**





### **STANDARD STRUCTURAL SYSTEMS**





Gable trim - Eave trim - Oasis gable trim

### **MATERIALS & ACCESSORIES**







### **MATERIALS & ACCESSORIES**





Valley Gutter - Eave gutter





Metal downspout

Louver

Connection bolts - Foundation bolts

### **ROOFING SHEET & ACCESSORIES**



Purlin C - Purlin Z



Floor deck



Air bubble



PU Insulation





Bracing rods





Panel Insulation

# **BW6 - BW Industrial** Nhon Trach 3 IP, Dong Nai Province

BWINDUSTRIAL

A COLORED



# **PRODUCTION CAPACITY**



# **CAPACITY & TECHNOLOGY**

- 12,800 m2 • Factory area
- Processing capacity : 12,000 tons of steel structure/year

With more than 20 years in the field of steel structure, Nghia Phat Steel has had the experience and a team of highly qual