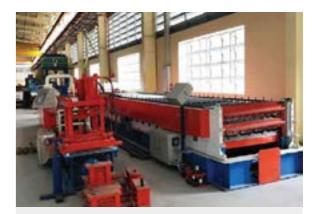

# EQUIPMENT **& PRODUCTION LINE**

Steel plate cutting machine 22mm - 6m

Steel plate cutting machine 16mm-4m

CNC cutting machine

CNC punching machine

Beam assembly machine

Vertical welding machine

Horizontal welding machine

Sand blasting machine

Nghia Phat Steel Factory

Beam bending machine

Double roll forming machine

**DELICACY Factory** Bau Bang IP, Binh Duong Province

-----

Lutel Lute

00