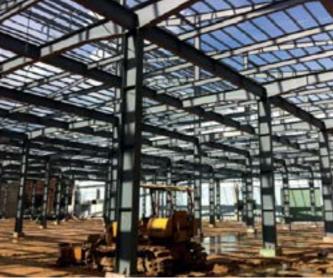

# **PRODUCTION CAPACITY**

# **CAPACITY & TECHNOLOGY**

- 12,800 m2 • Factory area
- Processing capacity : 12,000 tons of steel structure/year

With more than 20 years in the field of steel structure, Nghia Phat Steel has had the experience and a team of highly qualified engineers to bring the most optimal solutions to customers.

NPS factory is built strictly with 5S standard with modern and highly automated equipment, strongly supporting the production of the most difficult steel structure products.

Every year, with a manufactuing area of steel structure of more than 8000m2 and a system of safety cranes, advanced cutting, welding, cleaning and painting machines, we supply to the market quality components, weighing up to 20 tons, and with highly durable paint finishes.