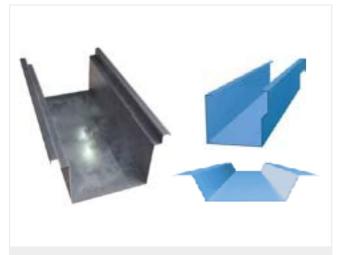

### **MATERIALS & ACCESSORIES**

### **MATERIALS & ACCESSORIES**

Valley Gutter - Eave gutter

Metal downspout

Louver

Connection bolts - Foundation bolts