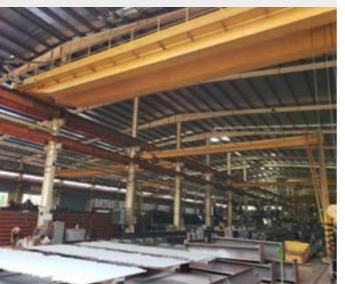

# **CAPACITY & TECHNOLOGY**

- 12,800 m2 • Factory area
- Processing capacity : 12,000 tons of steel structure/year

With more than 20 years in the field of steel structure, Nghia Phat Steel has had the experience and a team of highly qualified engineers to bring the most optimal solutions to customers.

NPS factory is built strictly with 5S standard with modern and highly automated equipment, strongly supporting the production of the most difficult steel structure products.

Every year, with a manufactuing area of steel structure of more than 8000m2 and a system of safety cranes, advanced cutting, welding, cleaning and painting machines, we supply to the market quality components, weighing up to 20 tons, and with highly durable paint finishes.