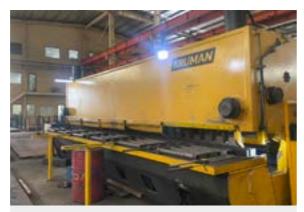

# EQUIPMENT **& PRODUCTION LINE**

Steel plate cutting machine 22mm - 6m

Steel plate cutting machine 16mm-4m

CNC cutting machine

CNC punching machine

Beam assembly machine

Vertical welding machine

Horizontal welding machine

Sand blasting machine

Nghia Phat Steel Factory

Beam bending machine

Double roll forming machine

**DELICACY Factory** Bau Bang IP, Binh Duong Province

-----

Lutel Lute

00