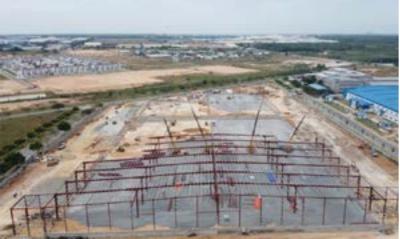

# **TYPICAL PROJECT**

### **BW7 - BW Industrial**

- S= 16.000 m<sup>2</sup>
- VSIP 2A IP, Binh Duong Province
- Category: Warehouse and Roofing

- Cu Chi Dist., HCMC
- Category: Warehouse and Garage

### **BW Dau Giay** - BW Industrial

- S= 36.000 m<sup>2</sup>
- Dau Giay, Dong Nai Province
- Category: Warehouse B/C/D