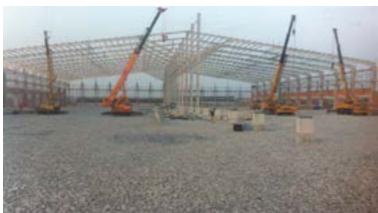

# **TYPICAL STEEL STRUCTURE MANUFACTURING PROCESS**

# **CAPACITY & TECHNOLOGY**

- 12,800 m2 • Factory area
- Processing capacity : 12,000 tons of steel structure/year

With more than 20 years in the field of steel structure, Nghia Phat Steel has had the experience and a team of highly qualified engineers to bring the most optimal solutions to customers.

NPS factory is built strictly with 5S standard with modern and highly automated equipment, strongly supporting the production of the most difficult steel structure products.

Every year, with a manufactuing area of steel structure of more than 8000m2 and a system of safety cranes, advanced cutting, welding, cleaning and painting machines, we supply to the market quality components, weighing up to 20 tons, and with highly durable paint finishes.