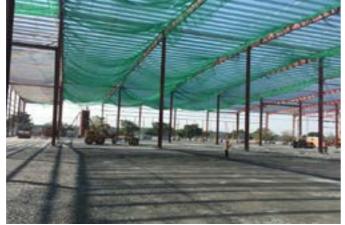

# **TYPICAL PROJECT**

### **BW7 - BW Industrial**

- S= 16.000 m<sup>2</sup>
- VSIP 2A IP, Binh Duong Province
- Category: Warehouse and Roofing

- Cu Chi Dist., HCMC
- Category: Warehouse and Garage

### **BW Dau Giay** - BW Industrial

- S= 36.000 m<sup>2</sup>
- Dau Giay, Dong Nai Province
- Category: Warehouse B/C/D