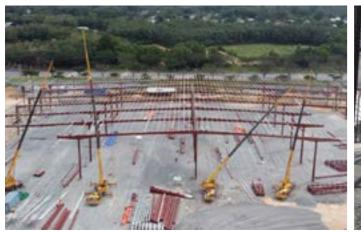

# **TYPICAL PROJECT**

### **BW7 - BW Industrial**

- S= 16.000 m<sup>2</sup>
- VSIP 2A IP, Binh Duong Province
- Category: Warehouse and Roofing

- Cu Chi Dist., HCMC
- Category: Warehouse and Garage

### **BW Dau Giay** - BW Industrial

- S= 36.000 m<sup>2</sup>
- Dau Giay, Dong Nai Province
- Category: Warehouse B/C/D