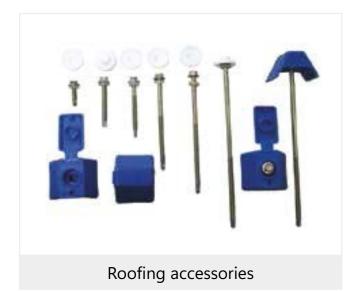

### **MATERIALS & ACCESSORIES**

Valley Gutter - Eave gutter

Metal downspout

Louver

Connection bolts - Foundation bolts