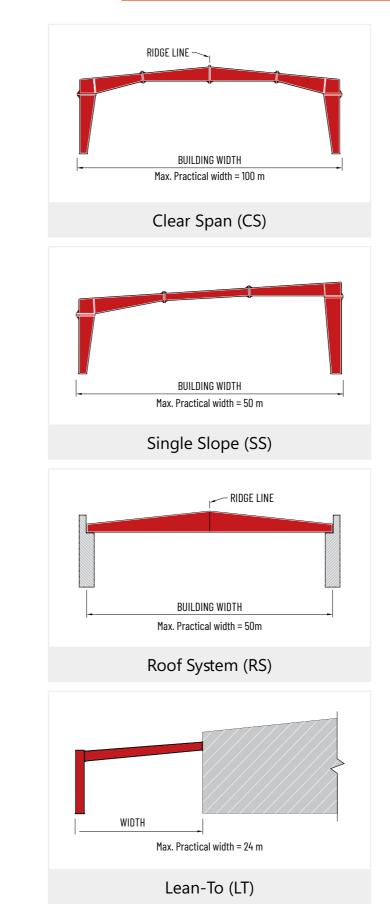

# **OVERVIEW OF** INDUSTRIAL **STEEL BUILDING**

**INDUSTRIAL STEEL BUILDINGS** are houses made from steel structures and fabricated and installed according to pre-specified architectural and technical drawings. The process of manufacturing finished products (with a combination of inspection and quality control steps) goes through 3 main stages: design, fabrication of components and erection at the site. The entire steel structure can be produced synchronously and then delivered to the construction site in a relatively short time.

# INDUSTRIAL **STEEL BUILDINGS**

|              | (17) | Down pipe      |
|--------------|------|----------------|
| ıg           | 18   | Double sliding |
| door         | (19) | Rolled door    |
| m glass door | 20   | Canopy         |
|              | 21   | Insulation     |
| me           | 22   | Girt           |
| ne           | 23   | Brick wall     |
|              |      |                |

### **STANDARD STRUCTURAL SYSTEMS**