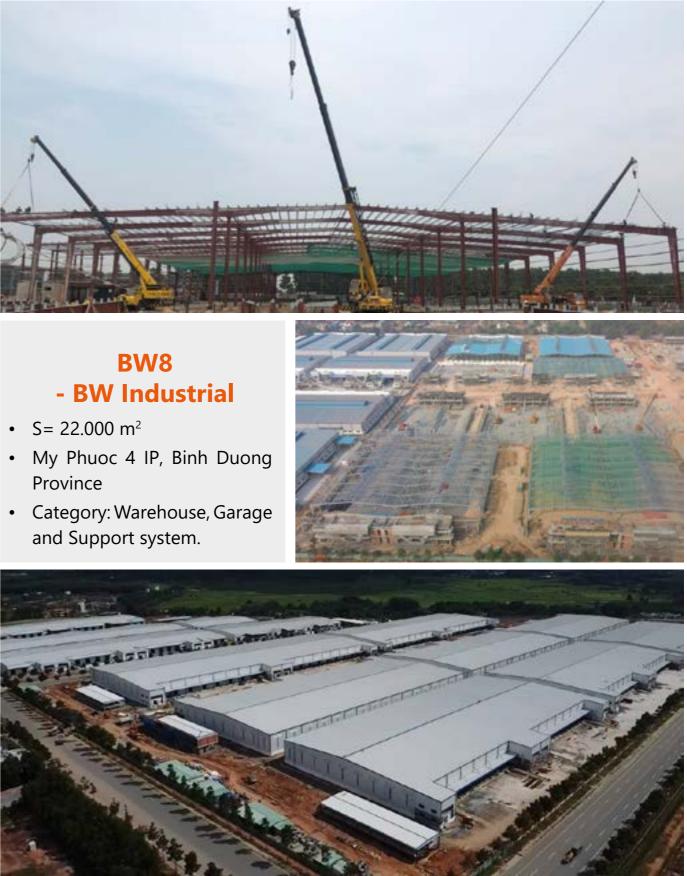

### **BW7 - BW Industrial**

- S= 16.000 m<sup>2</sup>
- VSIP 2A IP, Binh Duong Province
- Category: Warehouse and Roofing

- Cu Chi Dist., HCMC
- Category: Warehouse and Garage