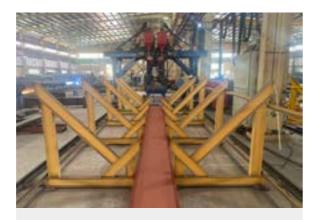

# **TYPICAL STEEL STRUCTURE MANUFACTURING PROCESS**

NPS factory is built strictly with 5S standard with modern and highly automated equipment, strongly supporting the production of the most difficult steel structure products.

Every year, with a manufactuing area of steel structure of more than 8000m2 and a system of safety cranes, advanced cutting, welding, cleaning and painting machines, we supply to the market quality components, weighing up to 20 tons, and with highly durable paint finishes.