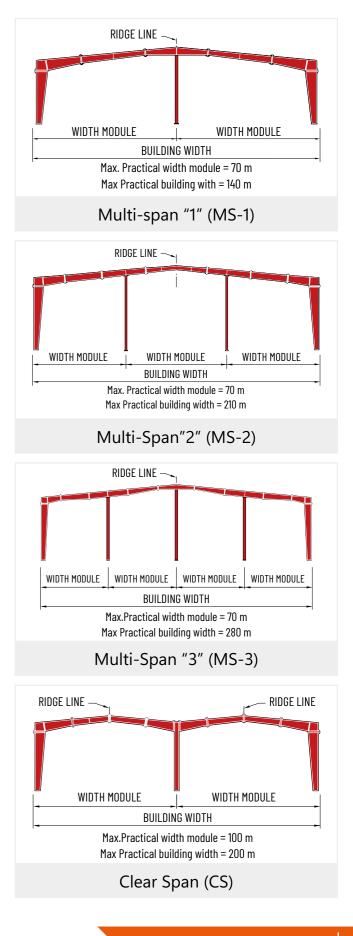

# **OVERVIEW OF** INDUSTRIAL **STEEL BUILDING**

**INDUSTRIAL STEEL BUILDINGS** are houses made from steel structures and fabricated and installed according to pre-specified architectural and technical drawings. The process of manufacturing finished products (with a combination of inspection and quality control steps) goes through 3 main stages: design, fabrication of components and erection at the site. The entire steel structure can be produced synchronously and then delivered to the construction site in a relatively short time.

# INDUSTRIAL **STEEL BUILDINGS**

|              | (17) | Down pipe      |
|--------------|------|----------------|
| ıg           | 18   | Double sliding |
| door         | (19) | Rolled door    |
| m glass door | 20   | Canopy         |
|              | 21   | Insulation     |
| me           | 22   | Girt           |
| ne           | 23   | Brick wall     |
|              |      |                |

### **STANDARD STRUCTURAL SYSTEMS**