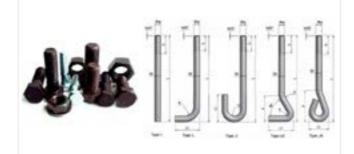

### **MATERIALS & ACCESSORIES**

Valley Gutter - Eave gutter

Metal downspout

Louver

Connection bolts - Foundation bolts