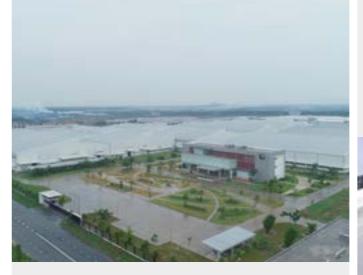

# **CAPACITY & TECHNOLOGY**

- 12,800 m2 • Factory area
- Processing capacity : 12,000 tons of steel structure/year

With more than 20 years in the field of steel structure, Nghia Phat Steel has had the experience and a team of highly qualified engineers to bring the most optimal solutions to customers.

### **Nghia Phat Steel Factory**

Cu Chi District, HCMC