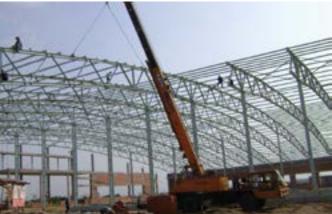

# **TYPICAL STEEL STRUCTURE MANUFACTURING PROCESS**

# **CAPACITY & TECHNOLOGY**

- 12,800 m2 • Factory area
- Processing capacity : 12,000 tons of steel structure/year

With more than 20 years in the field of steel structure, Nghia Phat Steel has had the experience and a team of highly qualified engineers to bring the most optimal solutions to customers.

NPS factory is built strictly with 5S standard with modern and highly automated equipment, strongly supporting the production of the most difficult steel structure products.

Every year, with a manufactuing area of steel structure of more than 8000m2 and a system of safety cranes, advanced cutting, welding, cleaning and painting machines, we supply to the market quality components, weighing up to 20 tons, and with highly durable paint finishes.