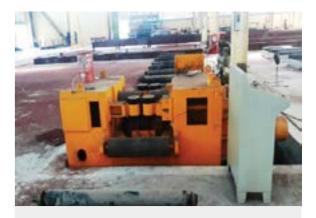

# EQUIPMENT **& PRODUCTION LINE**

Steel plate cutting machine 22mm - 6m

Steel plate cutting machine 16mm-4m

CNC cutting machine

CNC punching machine

Beam assembly machine

Vertical welding machine

Horizontal welding machine

Sand blasting machine

Nghia Phat Steel Factory

Beam bending machine

Double roll forming machine

**DELICACY Factory** Bau Bang IP, Binh Duong Province

-----

Lutel Lute

00