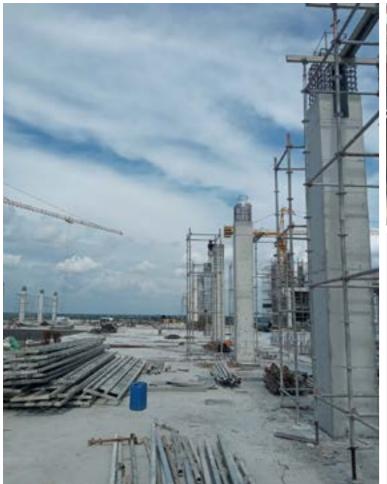

# **TYPICAL PROJECT**

### **BW7 - BW Industrial**

- S= 16.000 m<sup>2</sup>
- VSIP 2A IP, Binh Duong Province
- Category: Warehouse and Roofing

- Cu Chi Dist., HCMC
- Category: Warehouse and Garage

### **BW Dau Giay** - BW Industrial

- S= 36.000 m<sup>2</sup>
- Dau Giay, Dong Nai Province
- Category: Warehouse B/C/D