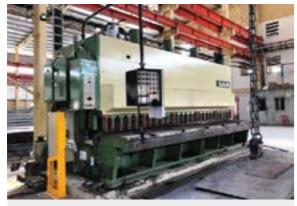

# EQUIPMENT **& PRODUCTION LINE**

Steel plate cutting machine 22mm - 6m

Steel plate cutting machine 16mm-4m

CNC cutting machine

CNC punching machine

Beam assembly machine

Vertical welding machine

Horizontal welding machine

Sand blasting machine

Nghia Phat Steel Factory

Beam bending machine

Double roll forming machine

**DELICACY Factory** Bau Bang IP, Binh Duong Province

-----

Lutel Lute

00