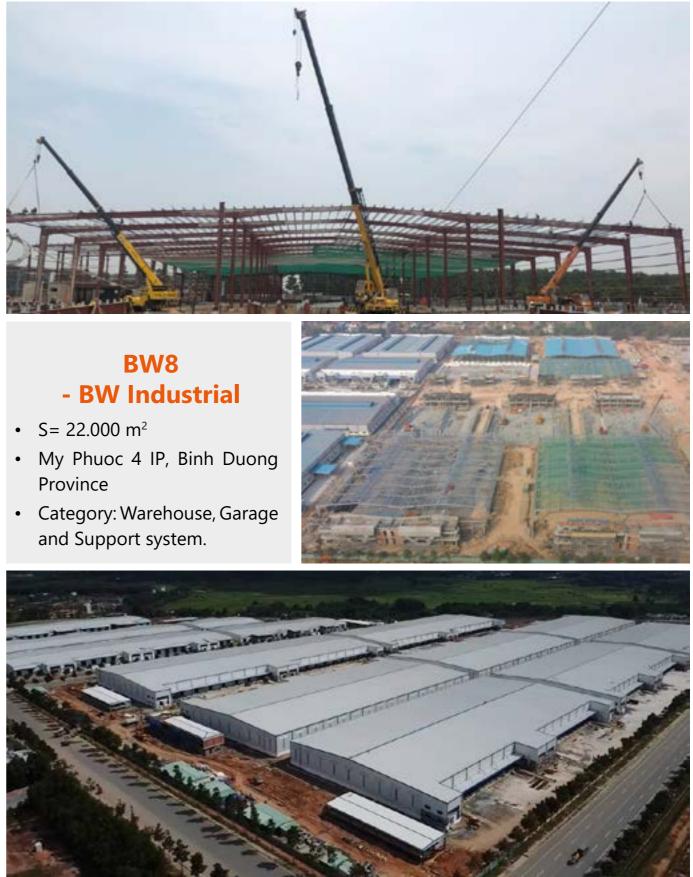

### **BW7 - BW Industrial**

- S= 16.000 m<sup>2</sup>
- VSIP 2A IP, Binh Duong Province
- Category: Warehouse and Roofing

- Cu Chi Dist., HCMC
- Category: Warehouse and Garage