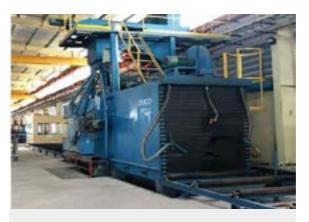

# EQUIPMENT **& PRODUCTION LINE**

Steel plate cutting machine 22mm - 6m

Steel plate cutting machine 16mm-4m

CNC cutting machine

CNC punching machine

Beam assembly machine

Vertical welding machine

Horizontal welding machine

Sand blasting machine

Nghia Phat Steel Factory

Beam bending machine

Double roll forming machine

**DELICACY Factory** Bau Bang IP, Binh Duong Province

-----

Lutel Lute

00