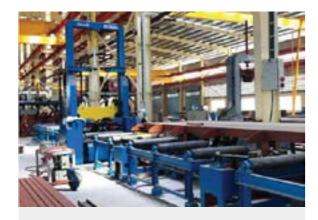

# **PRODUCTION CAPACITY**

# **CAPACITY & TECHNOLOGY**

- 12,800 m2 • Factory area
- Processing capacity : 12,000 tons of steel structure/year

With more than 20 years in the field of steel structure, Nghia Phat Steel has had the experience and a team of highly qualified engineers to bring the most optimal solutions to customers.

NPS factory is built strictly with 5S standard with modern and highly automated equipment, strongly supporting the production of the most difficult steel structure products.

Every year, with a manufactuing area of steel structure of more than 8000m2 and a system of safety cranes, advanced cutting, welding, cleaning and painting machines, we supply to the market quality components, weighing up to 20 tons, and with highly durable paint finishes.