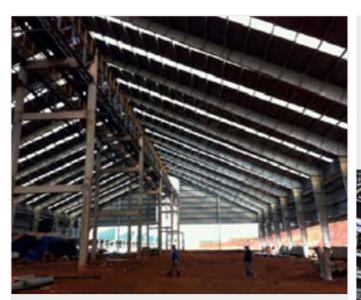

# **CAPACITY & TECHNOLOGY**

- 12,800 m2 • Factory area
- Processing capacity : 12,000 tons of steel structure/year

With more than 20 years in the field of steel structure, Nghia Phat Steel has had the experience and a team of highly qualified engineers to bring the most optimal solutions to customers.

NPS factory is built strictly with 5S standard with modern and highly automated equipment, strongly supporting the production of the most difficult steel structure products.

Every year, with a manufactuing area of steel structure of more than 8000m2 and a system of safety cranes, advanced cutting, welding, cleaning and painting machines, we supply to the market quality components, weighing up to 20 tons, and with highly durable paint finishes.

Accompanying is the quality management system ISO 9001:2015, which requires all components to be inspected, checked strictly, meticulously to every detail by advanced technological equipment for quality assurance prior to shipment and installation at site.