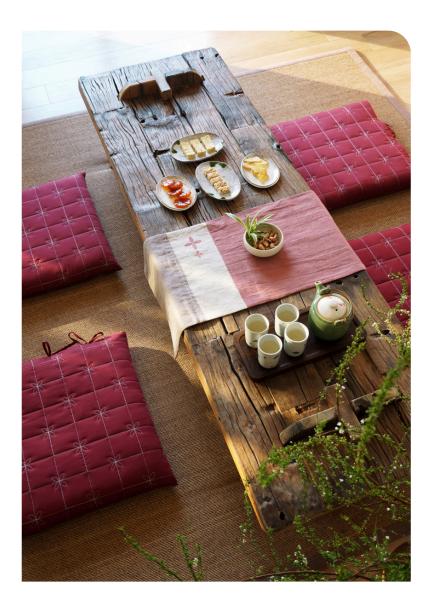

## **NEXT TO THE PETITE TEA**

## **TABLE**

Thi selected Wabi Sabi as the design aesthetic for the majority of her wooden items, with a preference for recycled wood. Several of Thi's original creations are crafted from aged ship wood, each piece narrating a tale of saltiness, ocean voyages, and a rich history. Retaining numerous marks and weathering from marine life, furniture fashioned from ship wood is predominantly handcrafted, demanding a high level of expertise and artistry from the artisan.

Thi's interior products reflect a passion for the distinctive mortise and tenon structure, embodying a longing for love, the balance of yin and yang, and the connection of affection.

Sending a touch of passion to those who appreciate the fleeting and uncomplicated...