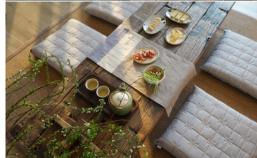

## **NEXT TO THE PETITE TEA**

## **TABLE**

Thi selected Wabi Sabi as the design aesthetic for the majority of her wooden items, with a preference for recycled wood. Several of Thi's original creations are crafted from aged ship wood, each piece narrating a tale of saltiness, ocean voyages, and a rich history. Retaining numerous marks and weathering from marine life, furniture fashioned from ship wood is predominantly handcrafted, demanding a high level of expertise and artistry from the artisan.

Thi's interior products reflect a passion for the distinctive mortise and tenon structure, embodying a longing for love, the balance of yin and yang, and the connection of affection.

Sending a touch of passion to those who appreciate the fleeting and uncomplicated...