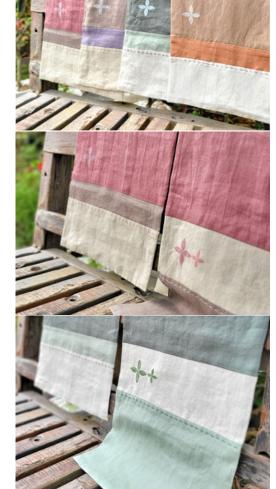

#### Tea table linen

Thi's Linen tea tablecloths Thi's Linen tea tablecloths feature sophisticated tones and a fresh, innovative hue. These products are meticulously crafted and adorned with asterisk designs created through the Linocut manual technique.

Whether draped vertically or horizontally, the petite tablecloth is embellished with delicate asterisks, adding a touch of charm to a serene and poetic tea and cake setting.

Material Linen Premium/Linen Rayon

Size 35x70

**Standard specification** Set of 4 - 6 products