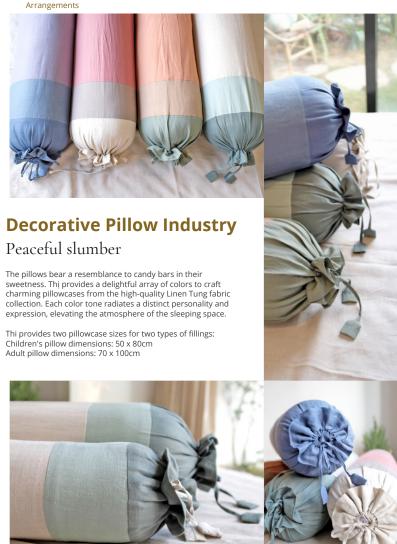

## THIS SEAT CUSHION

## A solitary flower

Whenever she visits the market, whenever she visits the market, numerous customers inquire about cushions. Consequently, "Thj" has introduced the initial cushion product range that is detachable for effortless and convenient washing.

Thi's distinctive quilted cushion cases are dainty and elegant on a synthetic cotton fabric base, featuring colors that complement various settings and seasons.

Material Mattress cover made of synthetic cotton fabric, with cute ties, mattress core made of brocade, stuffed with soft and firm fabric scraps