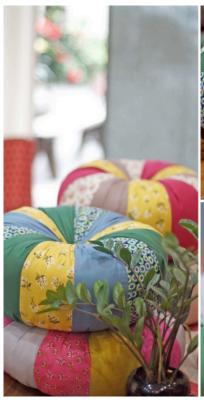

# THI'S HOUSE PUMPKIN LINEN PILLOW

## Gentleness in character

For Thi, the pumpkin pillow is a colorful stroll. The linen pumpkin pillow's soft, round shape connects color blocks in a simple yet captivating rhythm.

Material Linen Premium/Linen Rayon

**Size** 40 x 40 x 15cm

Standard specifications
Pillowcase Pillow cover

Pumpkin pillows are beautifully colored, suitable for decorating sofas, reading corners, relaxing, enjoying tea...

Material 100% Cotton

**Size** 40 x 40 x 15cm

Standard specifications

Pillowcase Pillow cov

Cotton pillow stuffing