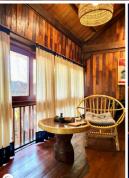

## **NEXT TO THE PETITE TEA**

## **TABLE**

Thi selected Wabi Sabi as the design aesthetic for the majority of her wooden items, with a preference for recycled wood. Several of Thi's original creations are crafted from aged ship wood, each piece narrating a tale of saltiness, ocean voyages, and a rich history. Retaining numerous marks and weathering from marine life, furniture fashioned from ship wood is predominantly handcrafted, demanding a high level of expertise and artistry from the artisan.

Thi's interior products reflect a passion for the distinctive mortise and tenon structure, embodying a longing for love, the balance of yin and yang, and the connection of affection.

Sending a touch of passion to those who appreciate the fleeting and uncomplicated...