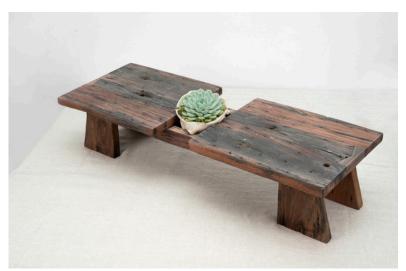

## **NEXT TO THE PETITE TEA**

## **TABLE**

Thi selected Wabi Sabi as the design aesthetic for the majority of her wooden items, with a preference for recycled wood. Several of Thi's original creations are crafted from aged ship wood, each piece narrating a tale of saltiness, ocean voyages, and a rich history. Retaining numerous marks and weathering from marine life, furniture fashioned from ship wood is predominantly handcrafted, demanding a high level of expertise and artistry from the artisan.

Thi's interior products reflect a passion for the distinctive mortise and tenon structure, embodying a longing for love, the balance of yin and yang, and the connection of affection.

Sending a touch of passion to those who appreciate the fleeting and uncomplicated...