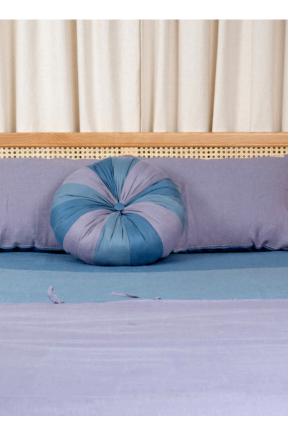

## Indigo batik palette

- Indigo Blue
- Light Blue
- Steel Gray

#### Material Linen Premium

Size

1m2x2m

1m6x2m 1m8x2m 2mx2m

Standard specification

1 duvet cover 1 elastic sheet 2 pillowcases

Other

Body Pumpkin pillow pillow pillow