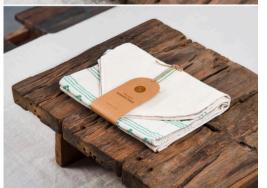

# Handwoven hemp tablecloth

Hemp fabric is crafted from natural hemp fibers, renowned as one of the most resilient fabrics globally, biodegradable, and highly eco-friendly.

"Thi" introduces fresh designs derived from linen fabrics woven with hemp fibers by the Mong community in the mountainous north of Vietnam. These designs utilize various expressive methods, including traditional beeswax painting or hand-screen printing on indigodyed, brown-root, or plain raw fabric.

Each linen tablecloth, accompanied by an exquisite, well-crafted carrying bag, serves as a valuable gift for the recipient.

#### Material

Hand-woven linen (from flax) and hand-woven cotton.

**Size** 33 x 200 cm

Standard specifications
1 product + hand-woven cotton drawstring bag