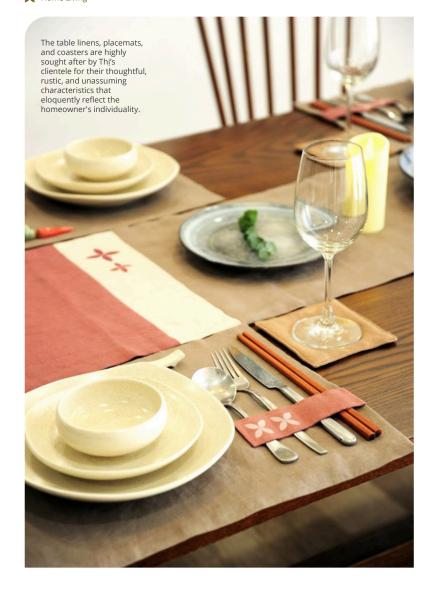

## Linen tablecloths and table runners

"Thi" creates straightforward and versatile tablecloths and runners on linen fabric.

A key feature of "Thi" products is the manual printing using engraving and Linocut techniques, enabling distinctive prints in both limited and unlimited quantities, all crafted by hand with a variety of designs.

#### Size

Runner 33 x 180/200/240/300 cm Placemat 135 x 80/200/240/300cm

**Standard specification** Set of 4 - 6 products