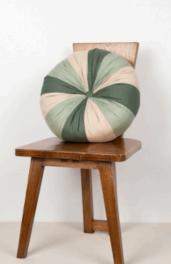

# THI'S HOUSE PUMPKIN LINEN PILLOW

## Gentleness in character

For Thi, the pumpkin pillow is a colorful stroll. The linen pumpkin pillow's soft, round shape connects color blocks in a simple yet captivating rhythm.

Material Linen Premium/Linen Rayon

**Size** 40 x 40 x 15cm

Standard specifications
Pillowcase Pillow cover

Pumpkin pillows are beautifully colored, suitable for decorating sofas, reading corners, relaxing, enjoying tea...

Material 100% Cotton