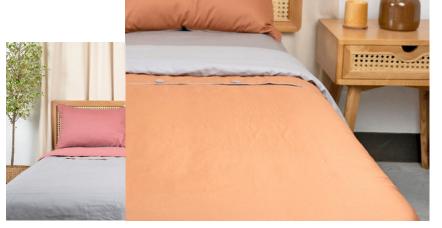

## Camel palette

- Camel Brown
- Faded Moss Green
- Light Mocha Brown

#### Material Linen Rayon

Size

1m2x2m 1m6x2m 1m8x2m 2mx2m

Standard specification

1 duvet cover 1 elastic sheet 2 pillowcases

Other

Body Pumpkin pillow pillow pillow

Order