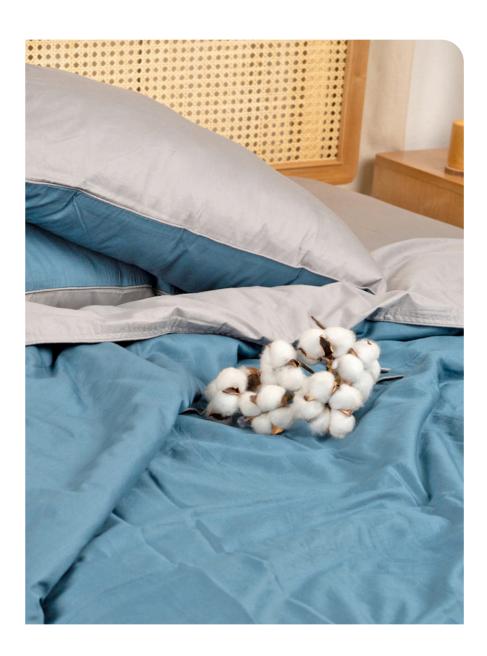

## **LINEN BEDDING**

Thị chooses linen as the primary fabric for bedding designs because of the unique qualities and the subtle, emotional resonance that emanates from each fiber with every touch.

Linen bedding is an experience worth choosing. With its organic origins and entirely natural production process, linen bedding is not only safe for the skin but also offers exceptional breathability, keeping you warm in winter and cool in summer. Its strong structure makes linen soft and flexible, with great elasticity, abrasion resistance, and easier care compared to many other fabrics. Additionally, due to its natural shrinkage characteristic, all of Thi's linen bedding products are pre-washed before being sewn into their final form, ensuring maximum shrinkage for your convenience.
Thi pays special attention to color coordination and detailing. The designs are simple and refined, making them easy to match with various interior styles

## Indigo batik palette

- Indigo Blue
- Light Blue
- Steel Gray

#### Material Linen Premium

Size

1m2x2m

1m6x2m 1m8x2m 2mx2m

Standard specification

1 duvet cover 1 elastic sheet 2 pillowcases

Other

Body Pumpkin pillow pillow pillow