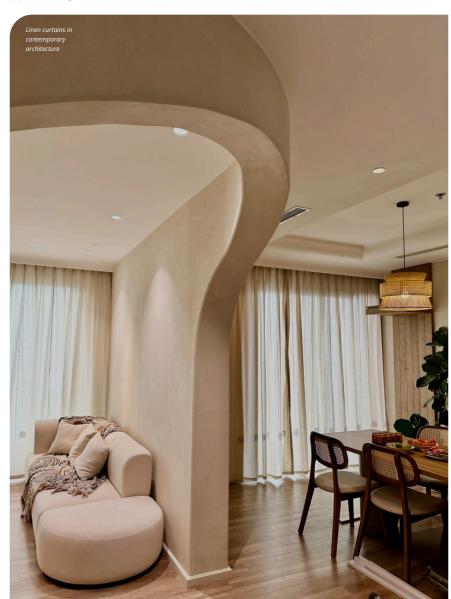

Linen fabric, with its natural beauty and distinctive features, is utilized not only in crafting clothing, accessories, and bedding but also proves highly suitable for creating curtains.

Linen curtains exude a natural style that is both rustic and luxurious.

"Thi" focuses on design, paying close attention to proportion, color combination, and even the smallest product details. Complemented by a carefully chosen color palette, Thi's linen curtains are versatile for various spaces and interior aesthetics.

# Curtains serve both a functional and aesthetic purpose.

"Thj" believes that every space should encompass more than just a functional or aesthetic purpose. It is a "home", a place where one can "return", discover inner harmony, a narrative intricately and inspiringly expressed through the language of shapes, materials, colors, and details....

Thi's curtain designs, along with architectural and interior designs, consistently strive to generate space and evoke emotions in a genuine and deep manner.