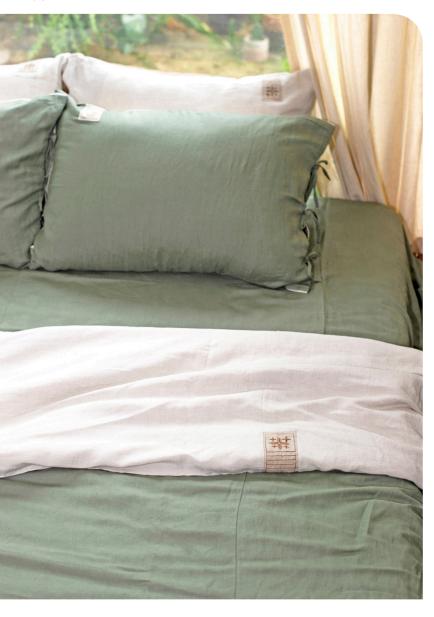

## Sage Green & Oat

- Moss green
- Oat white

#### Material Linen Rayon

#### Size

1m2x2m 1m6x2m 1m8x2m 2mx2m

#### Standard specification

1 duvet cover 1 elastic sheet 2 pillowcases

#### Other

Body Pumpkin Throw pillow pillow pillow

#### Order