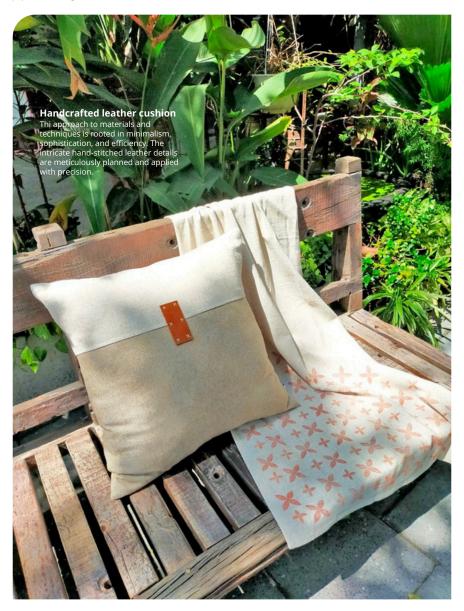

## THIS HOME CUSHION

Utilization of Lino printing, engraving, and hand-sewn leather.

#### Linocut cushion

The product research process led Thị to the Lino printing technique, a practical method of applied graphics that originated in Europe in the late 19th century.

The motifs are etched on linoleum rubber and hand-printed onto fabric. Against a backdrop of linen paired with handwoven cotton, the pillows featuring Thi flower prints exhibit rugged yet elegant lines, both firm and gentle, producing a straightforward graphic impact, highly reflective of Thi's essence.

#### Material

Handwoven cotton, hand printed linen

**Size** 45 x 45cm

#### Standard specifications

Cotton pillow stuffing

Pair - 2-piece pillow set with a minimalist color-reversed design.

"Thi" emphasizes product specifications items like buttons, belts, strings, and hand stitching.