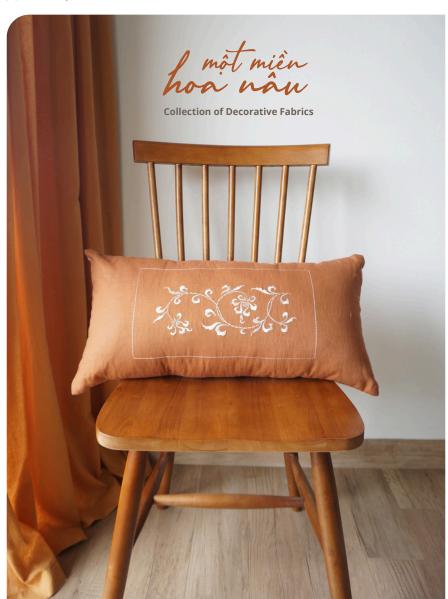

# Inspired by Hoa Nau pottery, embodying elegant, simple, warm, and deeply Vietnamese beauty.

Inspired by the cultural, historical, and artistic elements of brown ceramics, Thi researched and incorporated typical motifs like lotus and chrysanthemum into the designs of fabric decorative items.

Products comprise tablecloths, placemats, coasters, and pillows crafted using machine embroidery methods, complemented by sewing and hand-sewing techniques.

#### Floral brown cushion

#### Brown Flower Pottery:

Dating back to the Ly Dynasty (1009 – 1225) and Tran

Dynasty (1225 – 1400), brown flower ceramics not
only function as daily household items, but also reach
a higher level of expressing the art, culture, history
and spirit of an entire nation. As a ceramic line that is
not influenced by any other ceramic line, brown
flower ceramics seem to encapsulate the pure beauty
of ancient Vietnam.