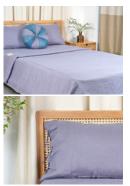

# THI'S HOUSE PUMPKIN LINEN PILLOW

## Gentleness in character

For Thi, the pumpkin pillow is a colorful stroll. The linen pumpkin pillow's soft, round shape connects color blocks in a simple yet captivating rhythm.

Material Linen Premium/Linen Rayon

**Size** 40 x 40 x 15cm

Standard specifications
Pillowcase Pillow cover

Pumpkin pillows are beautifully colored, suitable for decorating sofas, reading corners, relaxing, enjoying tea...

Material 100% Cotton