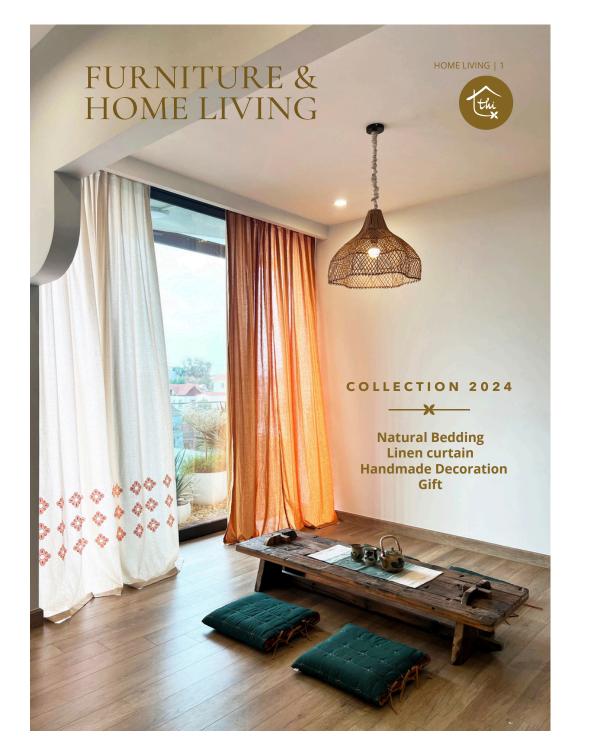

## Thị Decor – Furniture & Home Living

Thị is a journey inward, capturing the small yet profound experiences of life with the calm and deep reflection of women who stand between two generations.

Thi is simply a name, a title that embodies a unique feminine essence in Vietnamese life, literature, and art. Thi seeks to spread the values of Vietnamese culture—both past and present—through the refined perspectives of designers and the heartfelt, poetic souls of those who cherish simplicity and femininity.

Embracing the Wabi Sabi philosophy, Thị seeks beauty in impermanence, finding brilliance beneath the layers of time, and depth in simplicity. Thị's products blend natural, sustainable materials with handcrafted and semi-handcrafted patterns and designs, creating something both profound and refined.

A beautiful set of blankets and pillows, a delicate curtain, a charming tablecloth, a soft cushion, small coasters, a floral apron, and a wooden tea table aged by time, gently touched by the sun, breeze, and whispering waves... All these, though small and simple, carry a deep resonance, touching the innermost feelings. Recognizing the value of a life in harmony with nature, and appreciating the serene beauty that emerges from tranquility—this is the message Thị wishes to share with everyone.