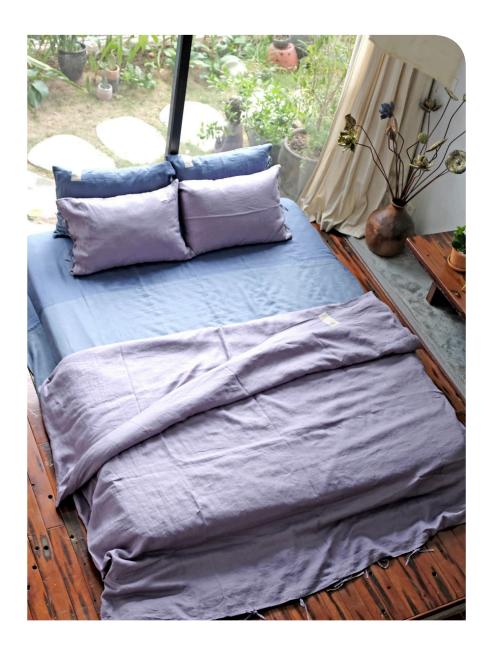

## Indigo batik palette

- Indigo Blue
- Light Blue
- Steel Gray

#### Material Linen Premium

Size

1m2x2m

1m6x2m 1m8x2m 2mx2m

Standard specification

1 duvet cover 1 elastic sheet 2 pillowcases

Other

Body Pumpkin pillow pillow pillow