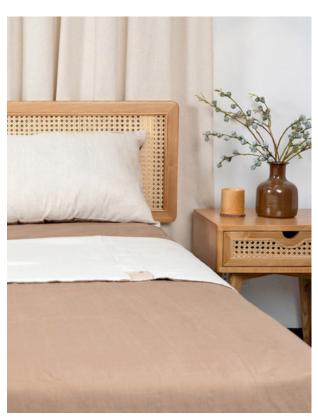

## Camel palette

- Camel Brown
- Faded Moss Green
- Light Mocha Brown

#### Material Linen Rayon

Size

1m2x2m 1m6x2m 1m8x2m 2mx2m

Standard specification

1 duvet cover 1 elastic sheet 2 pillowcases

Other

Body Pumpkin pillow pillow pillow

Order