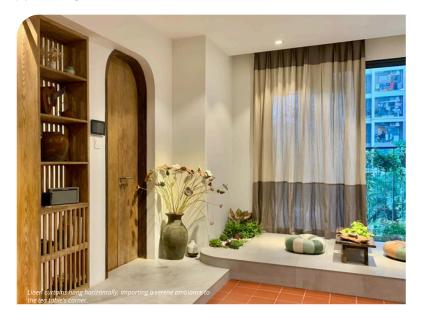

## **NEXT TO THE PETITE TEA**

## **TABLE**

Thi selected Wabi Sabi as the design aesthetic for the majority of her wooden items, with a preference for recycled wood. Several of Thi's original creations are crafted from aged ship wood, each piece narrating a tale of saltiness, ocean voyages, and a rich history. Retaining numerous marks and weathering from marine life, furniture fashioned from ship wood is predominantly handcrafted, demanding a high level of expertise and artistry from the artisan.

Thi's interior products reflect a passion for the distinctive mortise and tenon structure, embodying a longing for love, the balance of yin and yang, and the connection of affection.

Sending a touch of passion to those who appreciate the fleeting and uncomplicated...