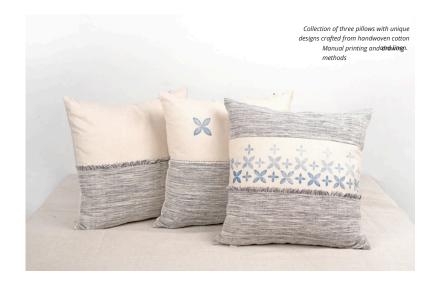

## THIS HOME CUSHION

Utilization of Lino printing, engraving, and hand-sewn leather.

#### Linocut cushion

The product research process led Thị to the Lino printing technique, a practical method of applied graphics that originated in Europe in the late 19th century.

The motifs are etched on linoleum rubber and hand-printed onto fabric. Against a backdrop of linen paired with handwoven cotton, the pillows featuring Thi flower prints exhibit rugged yet elegant lines, both firm and gentle, producing a straightforward graphic impact, highly reflective of Thi's essence.

#### Material

Handwoven cotton, hand printed linen

**Size** 45 x 45cm

#### Standard specifications

Cotton pillow stuffing

Pair - 2-piece pillow set with a minimalist color-reversed design.

"Thi" emphasizes product specifications items like buttons, belts, strings, and hand stitching.