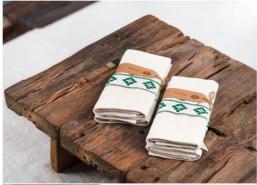

#### Tea table linen

Thi's Linen tea tablecloths Thi's Linen tea tablecloths feature sophisticated tones and a fresh, innovative hue. These products are meticulously crafted and adorned with asterisk designs created through the Linocut manual technique.

Whether draped vertically or horizontally, the petite tablecloth is embellished with delicate asterisks, adding a touch of charm to a serene and poetic tea and cake setting.

Material Linen Premium/Linen Rayon

Size 35x70

**Standard specification** Set of 4 - 6 products