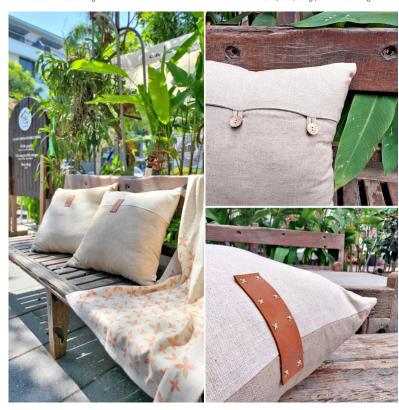

## THIS HOME CUSHION

Utilization of Lino printing, engraving, and hand-sewn leather.

#### Linocut cushion

The product research process led Thị to the Lino printing technique, a practical method of applied graphics that originated in Europe in the late 19th century.

The motifs are etched on linoleum rubber and hand-printed onto fabric. Against a backdrop of linen paired with handwoven cotton, the pillows featuring Thi flower prints exhibit rugged yet elegant lines, both firm and gentle, producing a straightforward graphic impact, highly reflective of Thi's essence.

#### Material

Handwoven cotton, hand printed linen

**Size** 45 x 45cm

#### Standard specifications

Cotton pillow stuffing

Pair - 2-piece pillow set with a minimalist color-reversed design.

"Thi" emphasizes product specifications items like buttons, belts, strings, and hand stitching.