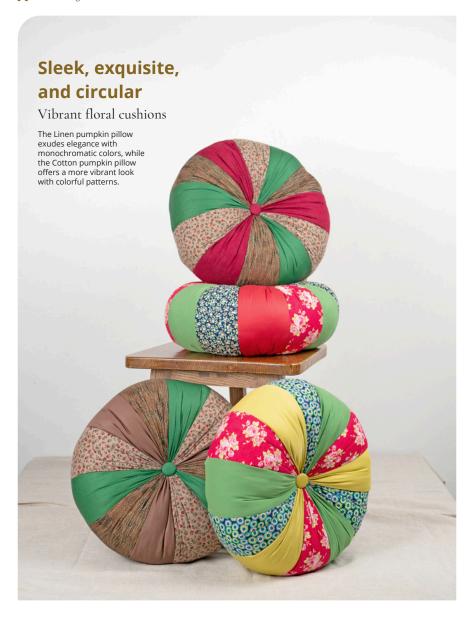

# THI'S HOUSE PUMPKIN LINEN PILLOW

## Gentleness in character

For Thi, the pumpkin pillow is a colorful stroll. The linen pumpkin pillow's soft, round shape connects color blocks in a simple yet captivating rhythm.

Material Linen Premium/Linen Rayon

**Size** 40 x 40 x 15cm

Standard specifications
Pillowcase Pillow cover

Pumpkin pillows are beautifully colored, suitable for decorating sofas, reading corners, relaxing, enjoying tea...

Material 100% Cotton

**Size** 40 x 40 x 15cm

Standard specifications

Pillowcase Pillow cov

Cotton pillow stuffing