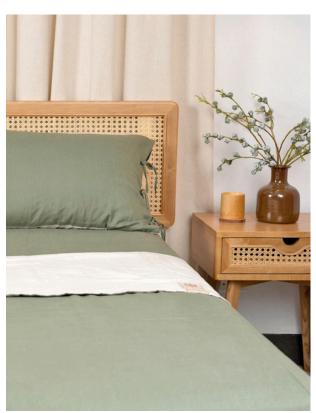

## Sage Green & Oat

- Moss green
- Oat white

#### Material Linen Rayon

#### Size

1m2x2m 1m6x2m 1m8x2m 2mx2m

#### Standard specification

1 duvet cover 1 elastic sheet 2 pillowcases

#### Other

Body Pumpkin Throw pillow pillow pillow

#### Order