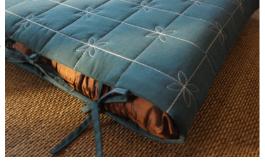

## THIS SEAT CUSHION

## A solitary flower

Whenever she visits the market, whenever she visits the market, numerous customers inquire about cushions. Consequently, "Thj" has introduced the initial cushion product range that is detachable for effortless and convenient washing.

Thi's distinctive quilted cushion cases are dainty and elegant on a synthetic cotton fabric base, featuring colors that complement various settings and seasons.

Material Mattress cover made of synthetic cotton fabric, with cute ties, mattress core made of brocade, stuffed with soft and firm fabric scraps

**Size** 45 x 45 cm

Standard specifications 1 cover, 1 core