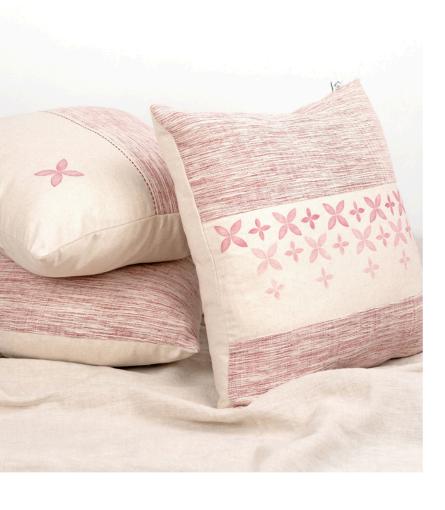

## THIS HOME CUSHION

Utilization of Lino printing, engraving, and hand-sewn leather.

#### Linocut cushion

The product research process led Thị to the Lino printing technique, a practical method of applied graphics that originated in Europe in the late 19th century.

The motifs are etched on linoleum rubber and hand-printed onto fabric. Against a backdrop of linen paired with handwoven cotton, the pillows featuring Thi flower prints exhibit rugged yet elegant lines, both firm and gentle, producing a straightforward graphic impact, highly reflective of Thi's essence.

#### Material

Handwoven cotton, hand printed linen

**Size** 45 x 45cm