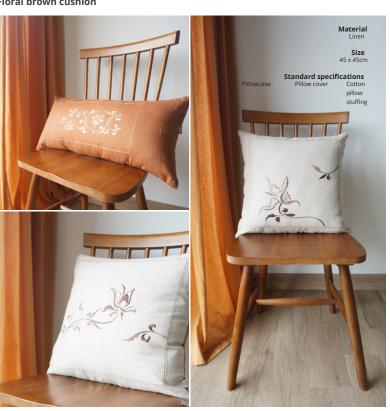

#### Floral brown cushion

#### Brown Flower Pottery:

Dating back to the Ly Dynasty (1009 – 1225) and Tran

Dynasty (1225 – 1400), brown flower ceramics not
only function as daily household items, but also reach
a higher level of expressing the art, culture, history
and spirit of an entire nation. As a ceramic line that is
not influenced by any other ceramic line, brown
flower ceramics seem to encapsulate the pure beauty
of ancient Vietnam.