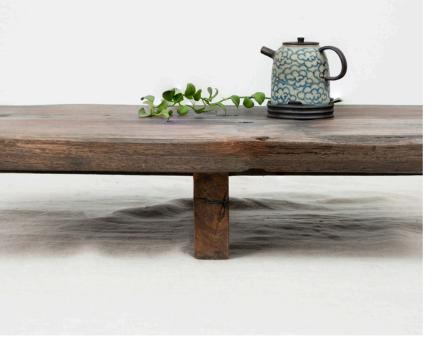

## **TABLE**

Thi selected Wabi Sabi as the design aesthetic for the majority of her wooden items, with a preference for recycled wood. Several of Thi's original creations are crafted from aged ship wood, each piece narrating a tale of saltiness, ocean voyages, and a rich history. Retaining numerous marks and weathering from marine life, furniture fashioned from ship wood is predominantly handcrafted, demanding a high level of expertise and artistry from the artisan.

Thi's interior products reflect a passion for the distinctive mortise and tenon structure, embodying a longing for love, the balance of yin and yang, and the connection of affection.

Sending a touch of passion to those who appreciate the fleeting and uncomplicated...