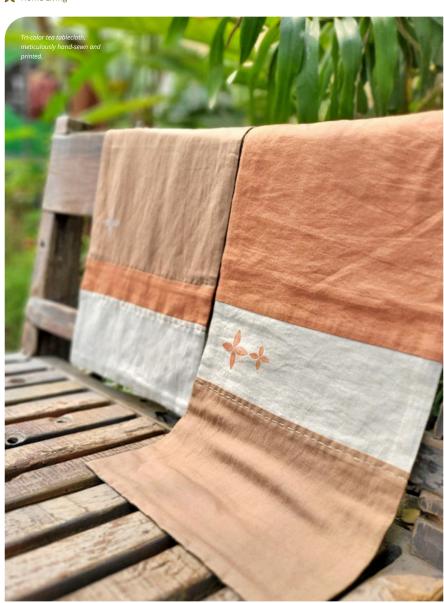

#### Tea table linen

Thi's Linen tea tablecloths Thi's Linen tea tablecloths feature sophisticated tones and a fresh, innovative hue. These products are meticulously crafted and adorned with asterisk designs created through the Linocut manual technique.

Whether draped vertically or horizontally, the petite tablecloth is embellished with delicate asterisks, adding a touch of charm to a serene and poetic tea and cake setting.

Material Linen Premium/Linen Rayon

Size 35x70

**Standard specification** Set of 4 - 6 products