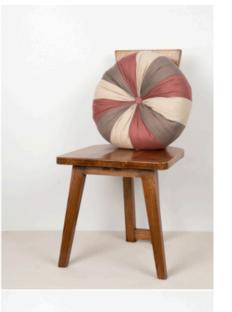

# THI'S HOUSE PUMPKIN LINEN PILLOW

## Gentleness in character

For Thi, the pumpkin pillow is a colorful stroll. The linen pumpkin pillow's soft, round shape connects color blocks in a simple yet captivating rhythm.

Material Linen Premium/Linen Rayon

**Size** 40 x 40 x 15cm

Standard specifications
Pillowcase Pillow cover

Pumpkin pillows are beautifully colored, suitable for decorating sofas, reading corners, relaxing, enjoying tea...

Material 100% Cotton