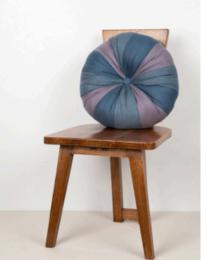

# THI'S HOUSE PUMPKIN LINEN PILLOW

## Gentleness in character

For Thi, the pumpkin pillow is a colorful stroll. The linen pumpkin pillow's soft, round shape connects color blocks in a simple yet captivating rhythm.

Material Linen Premium/Linen Rayon

**Size** 40 x 40 x 15cm

Standard specifications
Pillowcase Pillow cover

Pumpkin pillows are beautifully colored, suitable for decorating sofas, reading corners, relaxing, enjoying tea...

Material 100% Cotton