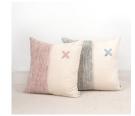

## THIS HOME CUSHION

Utilization of Lino printing, engraving, and hand-sewn leather.

#### Linocut cushion

The product research process led Thị to the Lino printing technique, a practical method of applied graphics that originated in Europe in the late 19th century.

The motifs are etched on linoleum rubber and hand-printed onto fabric. Against a backdrop of linen paired with handwoven cotton, the pillows featuring Thi flower prints exhibit rugged yet elegant lines, both firm and gentle, producing a straightforward graphic impact, highly reflective of Thi's essence.

#### Standard specifications

Cotton pillow stuffing

Pair - 2-piece pillow set with a minimalist color-reversed design.

"Thi" emphasizes product specifications items like buttons, belts, strings, and hand stitching.