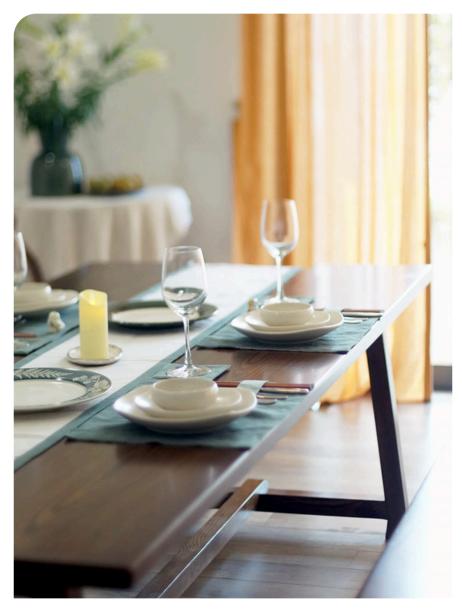

## Linen tablecloths and table runners

"Thi" creates straightforward and versatile tablecloths and runners on linen fabric.

A key feature of "Thi" products is the manual printing using engraving and Linocut techniques, enabling distinctive prints in both limited and unlimited quantities, all crafted by hand with a variety of designs.

#### Size

Runner 33 x 180/200/240/300 cm Placemat 135 x 80/200/240/300cm

**Standard specification** Set of 4 - 6 products

#### Tea table linen

Thi's Linen tea tablecloths Thi's Linen tea tablecloths feature sophisticated tones and a fresh, innovative hue. These products are meticulously crafted and adorned with asterisk designs created through the Linocut manual technique.

Whether draped vertically or horizontally, the petite tablecloth is embellished with delicate asterisks, adding a touch of charm to a serene and poetic tea and cake setting.

Material Linen Premium/Linen Rayon