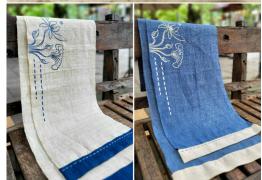

# Handwoven hemp tablecloth

Hemp fabric is crafted from natural hemp fibers, renowned as one of the most resilient fabrics globally, biodegradable, and highly eco-friendly.

"Thi" introduces fresh designs derived from linen fabrics woven with hemp fibers by the Mong community in the mountainous north of Vietnam. These designs utilize various expressive methods, including traditional beeswax painting or hand-screen printing on indigodyed, brown-root, or plain raw fabric.

Each linen tablecloth, accompanied by an exquisite, well-crafted carrying bag, serves as a valuable gift for the recipient.

#### Material

Hand-woven linen (from flax) and hand-woven cotton.

**Size** 33 x 200 cm

Standard specifications
1 product + hand-woven cotton drawstring bag