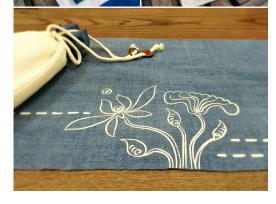

# Handwoven hemp tablecloth

Hemp fabric is crafted from natural hemp fibers, renowned as one of the most resilient fabrics globally, biodegradable, and highly eco-friendly.

"Thi" introduces fresh designs derived from linen fabrics woven with hemp fibers by the Mong community in the mountainous north of Vietnam. These designs utilize various expressive methods, including traditional beeswax painting or hand-screen printing on indigodyed, brown-root, or plain raw fabric.

Each linen tablecloth, accompanied by an exquisite, well-crafted carrying bag, serves as a valuable gift for the recipient.

#### Material

Hand-woven linen (from flax) and hand-woven cotton.

**Size** 33 x 200 cm

Standard specifications
1 product + hand-woven cotton drawstring bag