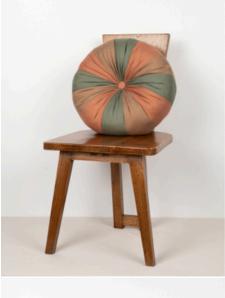

# THI'S HOUSE PUMPKIN LINEN PILLOW

## Gentleness in character

For Thi, the pumpkin pillow is a colorful stroll. The linen pumpkin pillow's soft, round shape connects color blocks in a simple yet captivating rhythm.

Material Linen Premium/Linen Rayon

**Size** 40 x 40 x 15cm

Standard specifications
Pillowcase Pillow cover

Pumpkin pillows are beautifully colored, suitable for decorating sofas, reading corners, relaxing, enjoying tea...

Material 100% Cotton