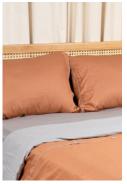

## Camel palette

- Camel Brown
- Faded Moss Green
- Light Mocha Brown

#### Material Linen Rayon

Size

1m2x2m 1m6x2m 1m8x2m 2mx2m

Standard specification

1 duvet cover 1 elastic sheet 2 pillowcases

Other

Body Pumpkin pillow pillow pillow

Order