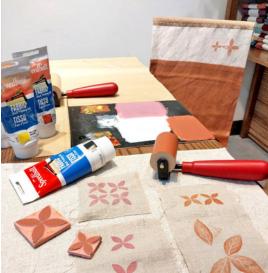

## Linen tablecloths and table runners

"Thi" creates straightforward and versatile tablecloths and runners on linen fabric.

A key feature of "Thi" products is the manual printing using engraving and Linocut techniques, enabling distinctive prints in both limited and unlimited quantities, all crafted by hand with a variety of designs.

#### Linocut cushion

The product research process led Thị to the Lino printing technique, a practical method of applied graphics that originated in Europe in the late 19th century.

The motifs are etched on linoleum rubber and hand-printed onto fabric. Against a backdrop of linen paired with handwoven cotton, the pillows featuring Thi flower prints exhibit rugged yet elegant lines, both firm and gentle, producing a straightforward graphic impact, highly reflective of Thi's essence.