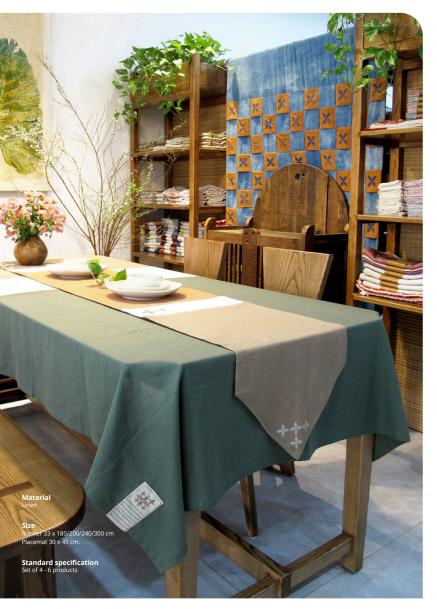

#### Set of brocade tablecloth and placemats

The kitchen items are crafted from hand-woven cotton fabric from hand-woven cotton fabric by Thai ethnic women in the Northwest of Vietnam. Thi incorporates brocade patterns thoughtfully and sparingly to uphold the essence of brocade while remaining compatible with contemporary interior settings.

#### Material

Handwoven cotton textile

**Size** Runner 33 x 180/200/240/300 cm Placemat 30 x 45 cm.

## Standard specification Set of 4 - 6 products