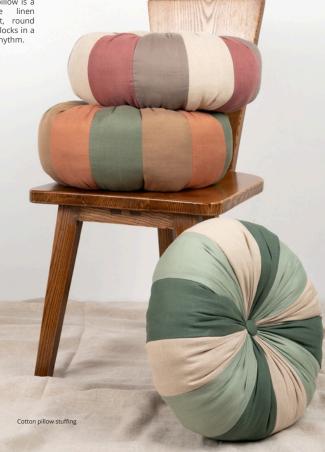

# THI'S HOUSE PUMPKIN LINEN PILLOW

## Gentleness in character

For Thi, the pumpkin pillow is a colorful stroll. The linen pumpkin pillow's soft, round shape connects color blocks in a simple yet captivating rhythm.

Material Linen Premium/Linen Rayon

**Size** 40 x 40 x 15cm

Standard specifications
Pillowcase Pillow cover

Pumpkin pillows are beautifully colored, suitable for decorating sofas, reading corners, relaxing, enjoying tea...

Material 100% Cotton

**Size** 40 x 40 x 15cm

Standard specifications

Pillowcase Pillow cov

Cotton pillow stuffing