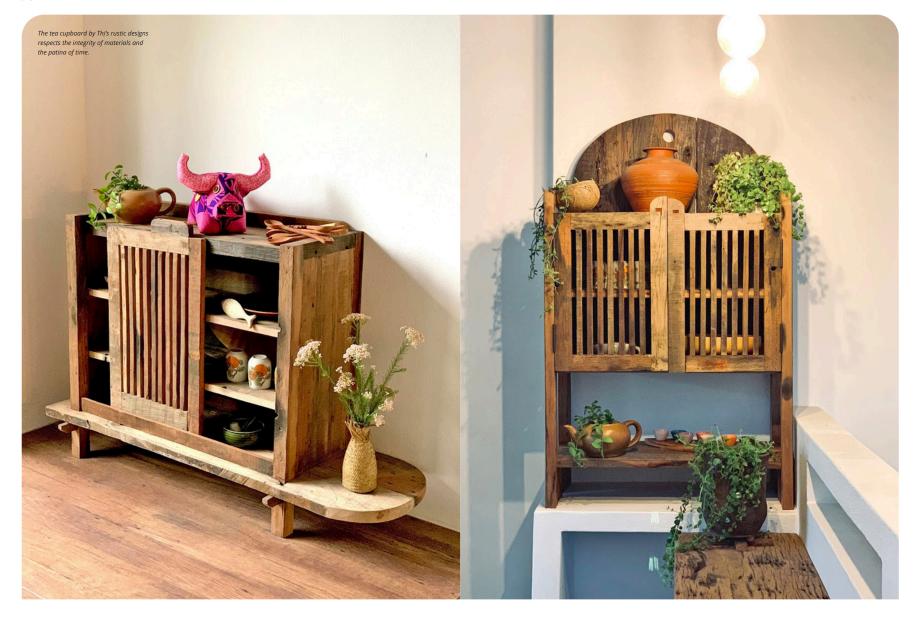

## **TABLE**

Thi selected Wabi Sabi as the design aesthetic for the majority of her wooden items, with a preference for recycled wood. Several of Thi's original creations are crafted from aged ship wood, each piece narrating a tale of saltiness, ocean voyages, and a rich history. Retaining numerous marks and weathering from marine life, furniture fashioned from ship wood is predominantly handcrafted, demanding a high level of expertise and artistry from the artisan.

Thi's interior products reflect a passion for the distinctive mortise and tenon structure, embodying a longing for love, the balance of yin and yang, and the connection of affection.

Sending a touch of passion to those who appreciate the fleeting and uncomplicated...