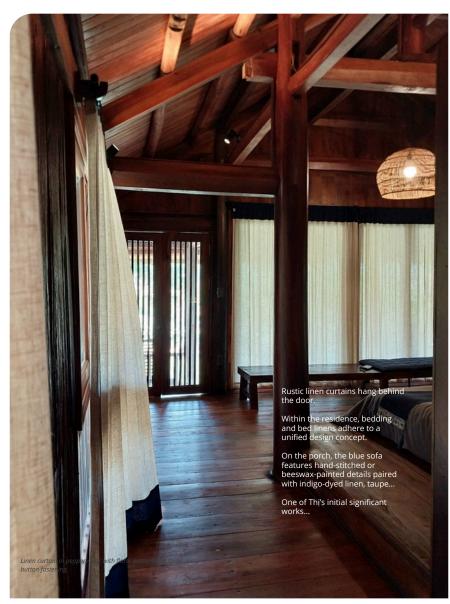

Linen fabric, with its natural beauty and distinctive features, is utilized not only in crafting clothing, accessories, and bedding but also proves highly suitable for creating curtains.

Linen curtains exude a natural style that is both rustic and luxurious.

"Thi" focuses on design, paying close attention to proportion, color combination, and even the smallest product details. Complemented by a carefully chosen color palette, Thi's linen curtains are versatile for various spaces and interior aesthetics.

# Handwoven hemp tablecloth

Hemp fabric is crafted from natural hemp fibers, renowned as one of the most resilient fabrics globally, biodegradable, and highly eco-friendly.

"Thi" introduces fresh designs derived from linen fabrics woven with hemp fibers by the Mong community in the mountainous north of Vietnam. These designs utilize various expressive methods, including traditional beeswax painting or hand-screen printing on indigodyed, brown-root, or plain raw fabric.