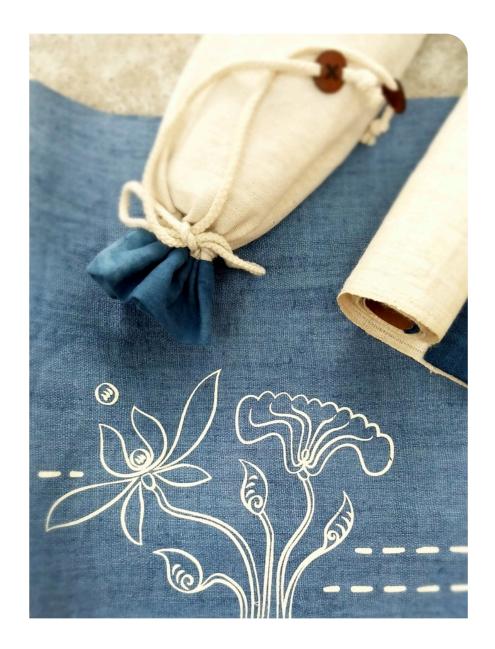

# Handwoven hemp tablecloth

Hemp fabric is crafted from natural hemp fibers, renowned as one of the most resilient fabrics globally, biodegradable, and highly eco-friendly.

"Thi" introduces fresh designs derived from linen fabrics woven with hemp fibers by the Mong community in the mountainous north of Vietnam. These designs utilize various expressive methods, including traditional beeswax painting or hand-screen printing on indigodyed, brown-root, or plain raw fabric.

Each linen tablecloth, accompanied by an exquisite, well-crafted carrying bag, serves as a valuable gift for the recipient.

#### Material

Hand-woven linen (from flax) and hand-woven cotton.

**Size** 33 x 200 cm

Standard specifications
1 product + hand-woven cotton drawstring bag