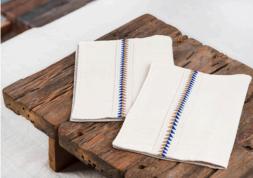

## Linen tablecloths and table runners

"Thi" creates straightforward and versatile tablecloths and runners on linen fabric.

A key feature of "Thi" products is the manual printing using engraving and Linocut techniques, enabling distinctive prints in both limited and unlimited quantities, all crafted by hand with a variety of designs.

#### Size

Runner 33 x 180/200/240/300 cm Placemat 135 x 80/200/240/300cm

**Standard specification** Set of 4 - 6 products