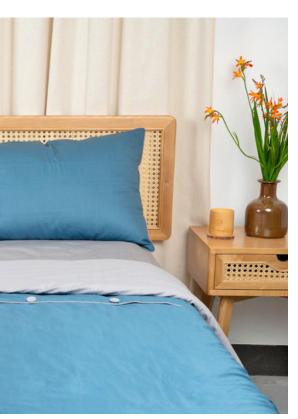

## Indigo batik palette

- Indigo Blue
- Light Blue
- Steel Gray

#### Material Linen Premium

Size

1m2x2m

1m6x2m 1m8x2m 2mx2m

Standard specification

1 duvet cover 1 elastic sheet 2 pillowcases

Other

Body Pumpkin pillow pillow pillow

Order

HOME LIVING