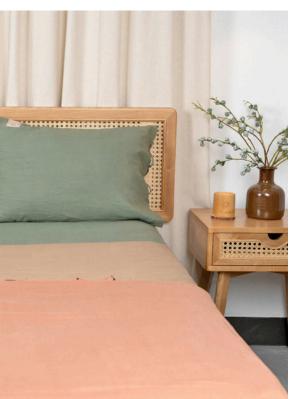

## Camel palette

- Camel Brown
- Faded Moss Green
- Light Mocha Brown

#### Material Linen Rayon

Size

1m2x2m 1m6x2m 1m8x2m 2mx2m

Standard specification

1 duvet cover 1 elastic sheet 2 pillowcases

Other

Body Pumpkin pillow pillow pillow

Order