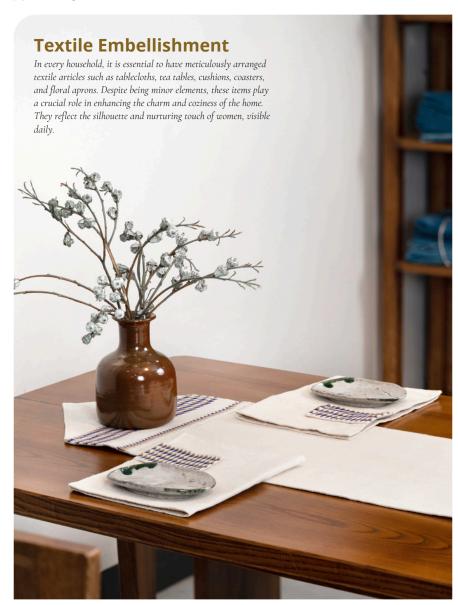

#### **Table Linens**

Amidst the tranquil, humid, and rainy days, lay out an extended tablecloth, place a couple of coasters, a few more coasters, then set up an exquisite collection of tableware, and create a delightful dinner for your dear ones!

Pay attention to the little details to savor the moments of coming together for a cozy family meal...

Thi's brown embroidered tablecloth ensemble is tablecloth ensemble is understated yet elegant, evoking faint memories of vine leaf patterns, chrysanthemum branches, and lotus flowers on the brown ceramic of the Ly and Tran dynasties...

## Material Linen

Standard specifications 1 runner, 4 placemats, 4 coasters, 4 napkins

Next to a cup of tea, on the porch,