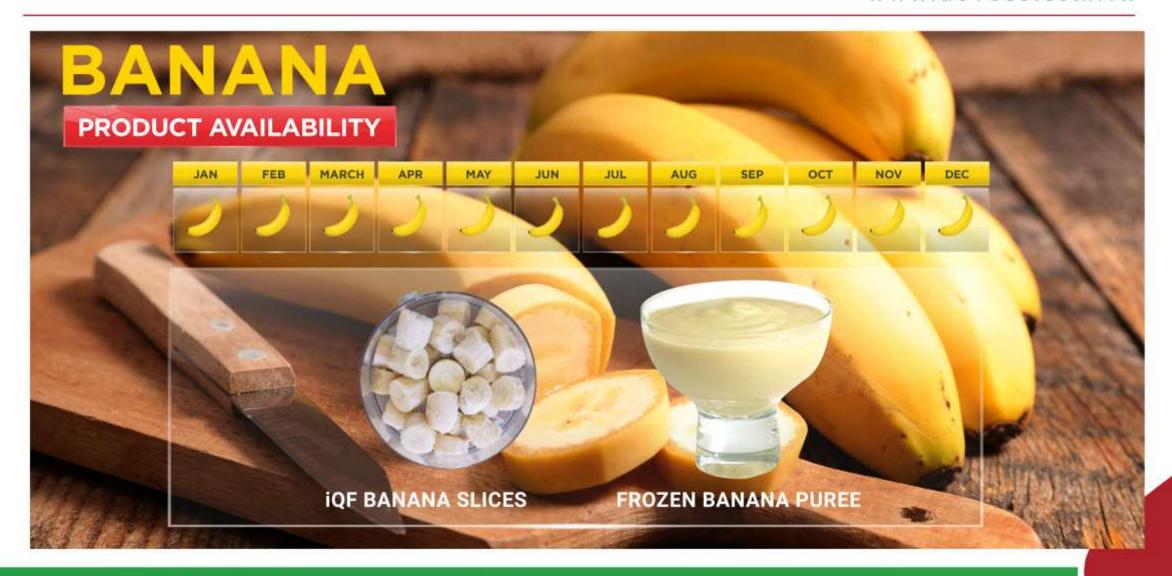

exporting of processed tropical Fruit & vegetable products to the International markets

Doveco products have presented in over 50 countries & territories including the Most fastidious markets such as Japan, USA, EU,...

Main export products: Pineapple, Passion fruit, mango, lychee, sweet corn, Green soybeans, spinach,...



















## SALES STATISTICS FOR INTERNATIONAL MARKETS

| No. | CONTENTS      | UNIT | 2022<br>RESULTS | 2023<br>PLAN |
|-----|---------------|------|-----------------|--------------|
| 1   | Export volum  | Ton  | 32,000          | 45,000       |
| 2   | Sales revenue | USD  | 96,000,000      | 135,000,000  |













## PRODUCTS FOR INTERNATIONAL MARKETS





















































































































































































































### SALES STATISTICS FOR DOMESTIC MARKETS

Sales revenue increases steadily from 15 or 20% per year.

Strategic Items: Canned juice (Pineapple, passion fruit, orange, lychee, mango), Sweet corn (account more than 70% market Da Nang to the North)



DOMESTIC SALES REVENUE PERIOD 2018 - 2022 (MILLION USD)















## PRODUCT FOR DOMESTIC MARKETS

















#### **SWEET CORN IN CAN**

- A well-known product in 63 provinces & cities
- Suitable for all kinds of age

















### **MASHED SWEET CORN**

- High nutritional product
- Suitable for children & eldery

















## **QUALITY CONTROL AND CERTIFICATE**





























# THANKS FOR YOUR ATTENT