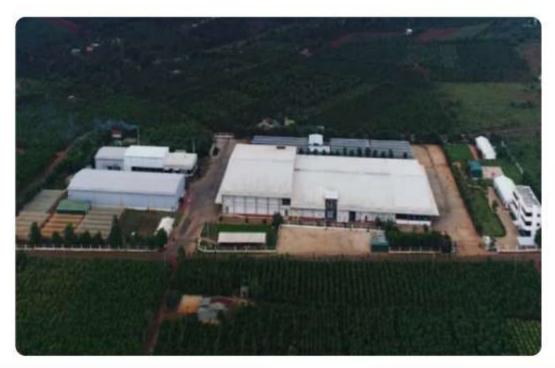

> Three state of the art processing factories located in the three most advantageous raw material regions

#### **DOVECO NINH BINH FACTORY**

**TOTAL CAPACITY: 32,000 TONS/YEAR** 

Canned products: 10,000 tons/year

**Concentrated products:** 9,000 tons/year

**IQF products:** 10,000 tons/year

**Beverage:** 3,000 tons/year

#### **DOVECO NINH BINH FACTORY**