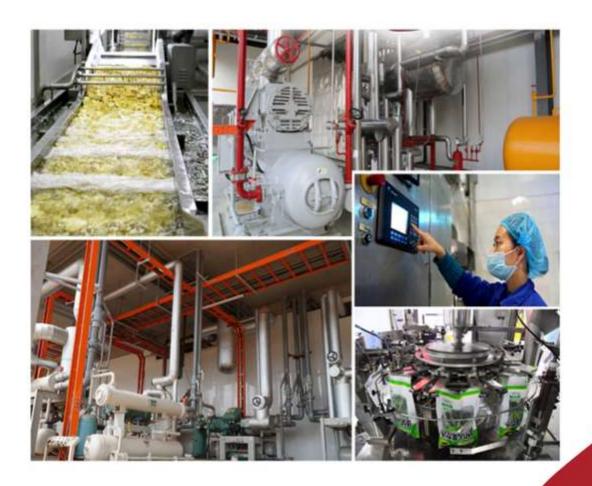

### 1 – Canning line

Technology: From USA, Germany, Italy

Capacity: 10,000 tons/year

#### **DOVECO NINH BINH FACTORY**

2 – IQF line

**Technology:** From Japan

Capacity: 3,5 tons/hour

#### **DOVECO NINH BINH FACTORY**

3 – Fruit juice concentrate/ **Puree line** 

Technology: Sweden

Capacity: 9,000 tons/year