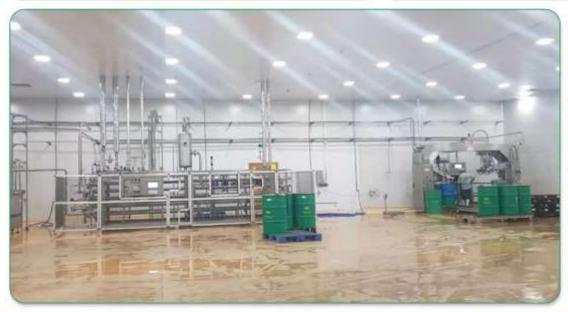

#### **DOVECO NINH BINH FACTORY**

**TOTAL CAPACITY: 32,000 TONS/YEAR** 

Canned products: 10,000 tons/year

**Concentrated products:** 9,000 tons/year

**IQF products:** 10,000 tons/year

**Beverage:** 3,000 tons/year

















#### **DOVECO NINH BINH FACTORY**

### 1 – Canning line

Technology: From USA, Germany, Italy

Capacity: 10,000 tons/year



















#### **DOVECO NINH BINH FACTORY**

2 – IQF line

**Technology:** From Japan

Capacity: 3,5 tons/hour

























#### **DOVECO NINH BINH FACTORY**

3 – Fruit juice concentrate/ **Puree line** 

Technology: Sweden

Capacity: 9,000 tons/year



















### **DOVECO GIA LAI FACTORY**



**Inauguration: 2019** 

Technology: Italy & Sweden

Capacity: 52,000 tons/year









































#### **DOVECO SON LA FACTORY**



**Inauguration: 2023** 

Technology: USA & Taiwan

Capacity: 52,000 tons/year

















### **DOVECO SON LA FACTORY**



















### **DOVECO SON LA FACTORY**





















#### **EXPORT AND DOMESTIC BUSINESS**

Doveco is continuously ranks at the top Places in exporting of processed tropical Fruit & vegetable products to the International markets

Doveco products have presented in over 50 countries & territories including the Most fastidious markets such as Japan, USA, EU,...

Main export products: Pineapple, Passion fruit, mango, lychee, sweet corn, Green soybeans, spinach,...



















## SALES STATISTICS FOR INTERNATIONAL MARKETS

| No. | CONTENTS      | UNIT | 2022<br>RESULTS | 2023<br>PLAN |
|-----|---