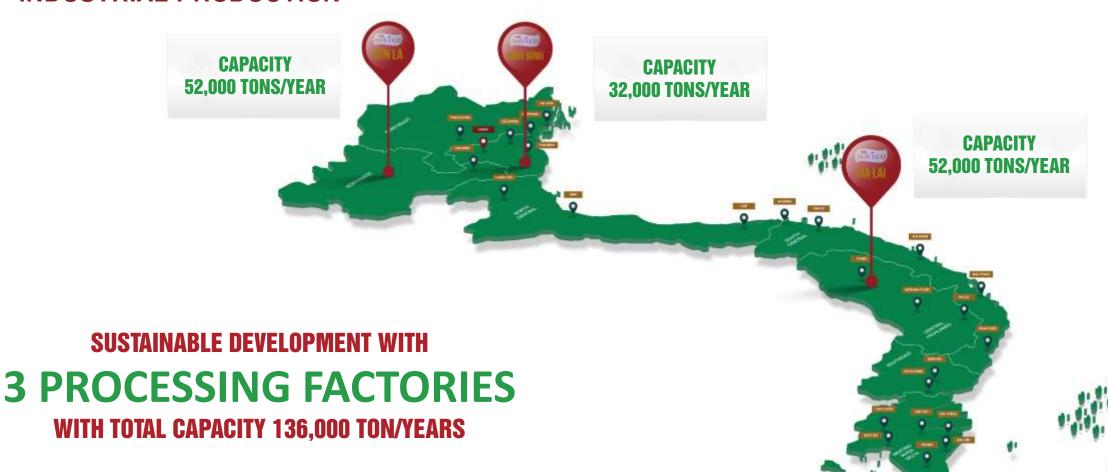

#### **INDUSTRIAL PRODUCTION**

#### **DOVECO NINH BINH FACTORY**

**TOTAL CAPACITY: 32,000 TONS/YEAR** 

Canned products: 10,000 tons/year

**Concentrated products:** 9,000 tons/year

**IQF products:** 10,000 tons/year

**Beverage:** 3,000 tons/year

### **DOVECO GIA LAI FACTORY**

**Inauguration: 2019** 

Technology: Italy & Sweden

Capacity: 52,000 tons/year

#### **DOVECO SON LA FACTORY**

**Inauguration: 2023** 

Technology: USA & Taiwan

Capacity: 52,000 tons/year