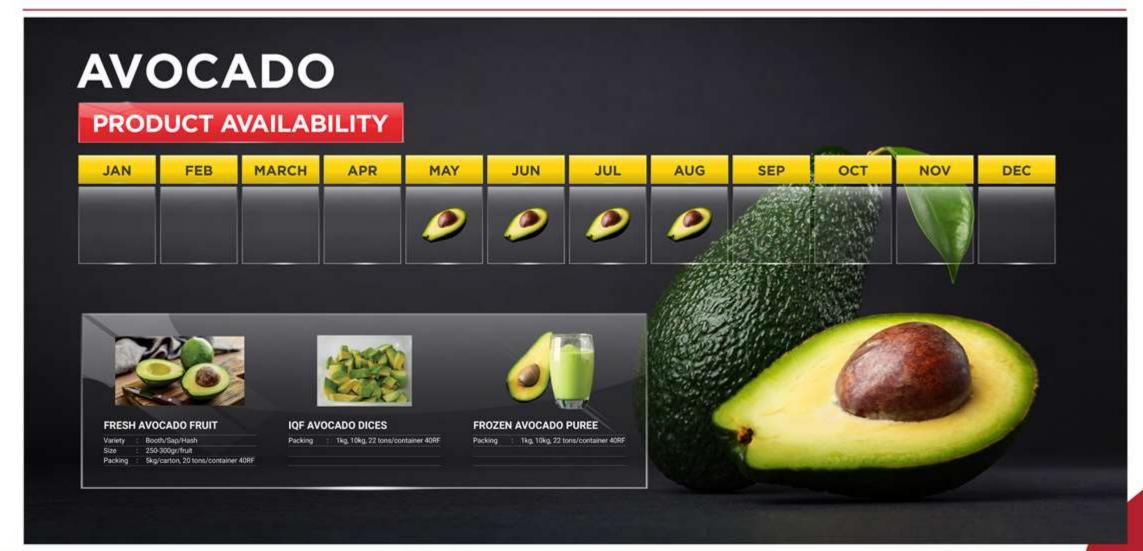

Fruit & vegetable products to the International markets

Doveco products have presented in over 50 countries & territories including the Most fastidious markets such as Japan, USA, EU,...

Main export products: Pineapple, Passion fruit, mango, lychee, sweet corn, Green soybeans, spinach,...



















## SALES STATISTICS FOR INTERNATIONAL MARKETS

| No. | CONTENTS      | UNIT | 2022<br>RESULTS | 2023<br>PLAN |
|-----|---------------|------|-----------------|--------------|
| 1   | Export volum  | Ton  | 32,000          | 45,000       |
| 2   | Sales revenue | USD  | 96,000,000      | 135,000,000  |













## PRODUCTS FOR INTERNATIONAL MARKETS





















































































































































































































### SALES STATISTICS FOR DOMESTIC MARKETS

Sales revenue increases steadily from 15 or 20% per year.

Strategic Items: Canned juice (Pineapple, passion fruit, orange, lychee, mango), Sweet corn (account more than 70% market Da Nang to the North)



DOMESTIC SALES REVENUE PERIOD 2018 - 2022 (MILLION USD)















## PRODUCT FOR DOMESTIC MARKETS

















#### **SWEET CORN IN CAN**

- A well-known product in 63 provinces & cities
- Suitable for all kinds of age

















### **MASHED SWEET CORN**

- High nutritional product
- Suitable for children & eldery

















## **QUALITY CONTROL AND CERTIFICATE**





























# THANKS FOR YOUR ATTENTION!