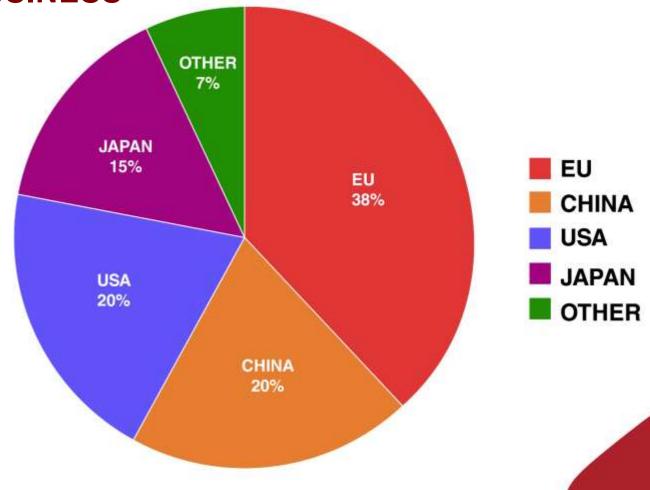

#### **EXPORT AND DOMESTIC BUSINESS**

Doveco is continuously ranks at the top Places in exporting of processed tropical Fruit & vegetable products to the International markets

Doveco products have presented in over 50 countries & territories including the Most fastidious markets such as Japan, USA, EU,...