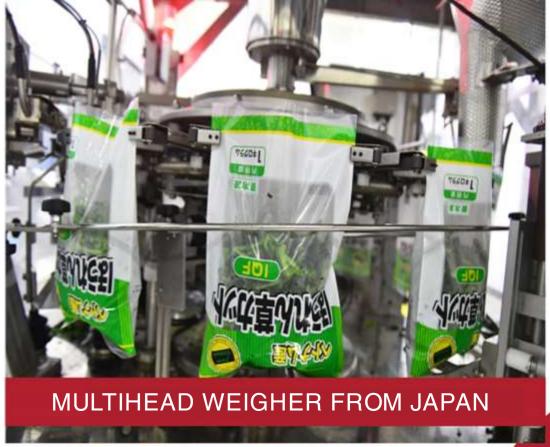

#### **DOVECO NINH BINH FACTORY**

2 – IQF line

**Technology:** From Japan

Capacity: 3,5 tons/hour