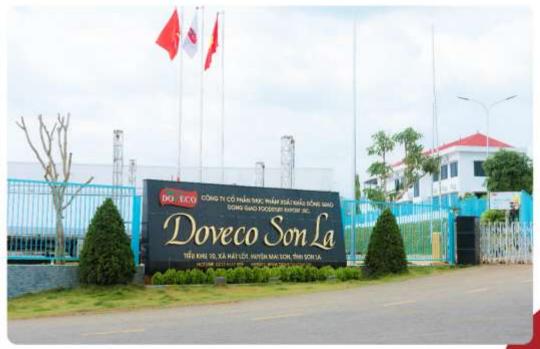

#### **DOVECO SON LA FACTORY**

**Inauguration: 2023** 

Technology: USA & Taiwan

Capacity: 52,000 tons/year

### **DOVECO SON LA FACTORY**