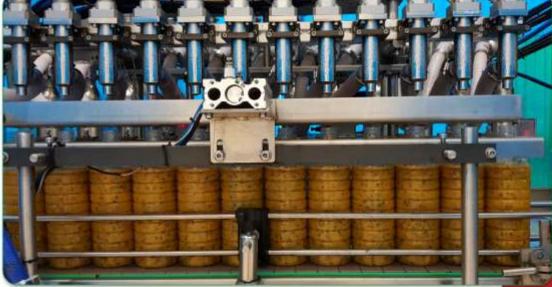

### 1 – Canning line

Technology: From USA, Germany, Italy

Capacity: 10,000 tons/year