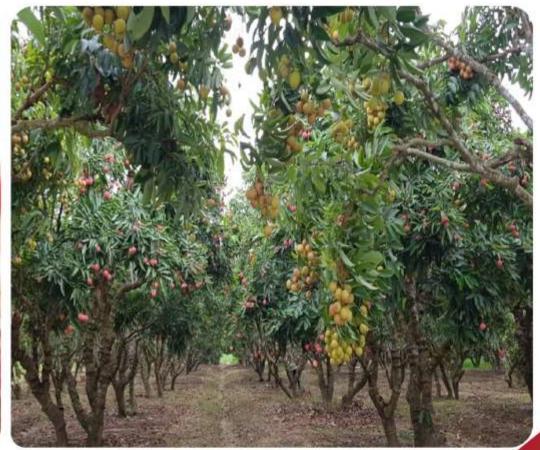

#### **PINEAPPLE**

Area: **5,500 ha** 

Located in: Ninh Binh, Thanh Hoa, Gia Lai,

Son La Provinces