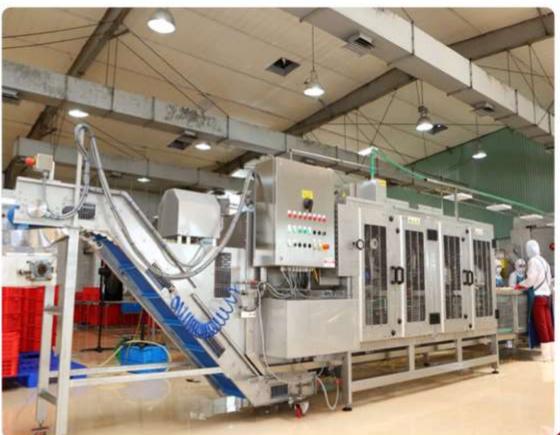

#### **DOVECO SON LA FACTORY**

**Inauguration: 2023** 

Technology: USA & Taiwan

Capacity: 52,000 tons/year

### **DOVECO SON LA FACTORY**