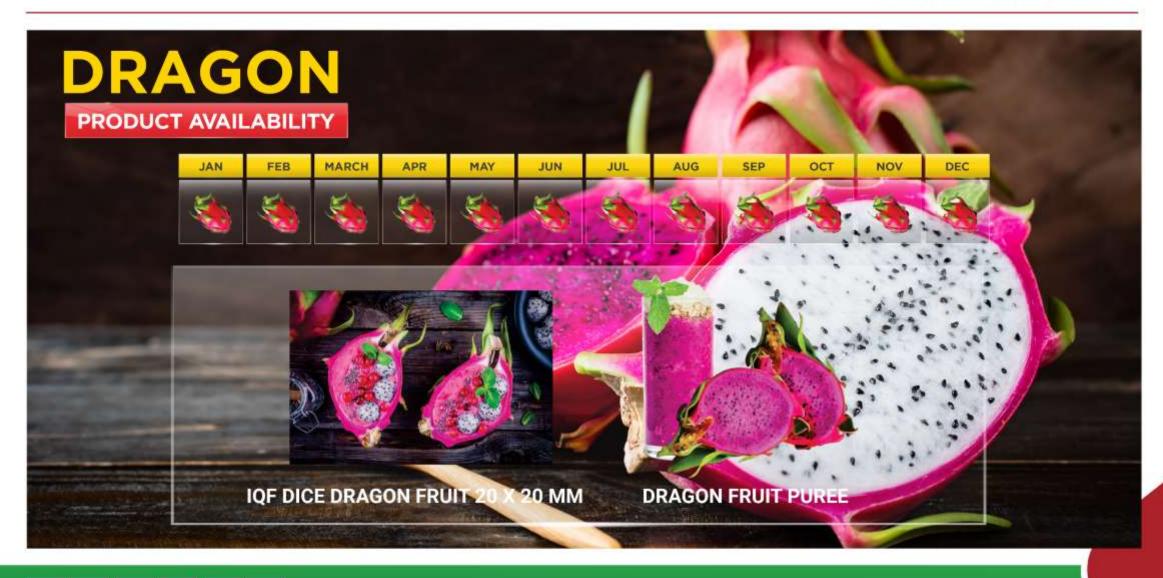

cessed tropical Fruit & vegetable products to the International markets

Doveco products have presented in over 50 countries & territories including the Most fastidious markets such as Japan, USA, EU,...

Main export products: Pineapple, Passion fruit, mango, lychee, sweet corn, Green soybeans, spinach,...



















## SALES STATISTICS FOR INTERNATIONAL MARKETS

| No. | CONTENTS      | UNIT | 2022<br>RESULTS | 2023<br>PLAN |
|-----|---------------|------|-----------------|--------------|
| 1   | Export volum  | Ton  | 32,000          | 45,000       |
| 2   | Sales revenue | USD  | 96,000,000      | 135,000,000  |













## PRODUCTS FOR INTERNATIONAL MARKETS





















































































































































































































### SALES STATISTICS FOR DOMESTIC MARKETS

Sales revenue increases steadily from 15 or 20% per year.

Strategic Items: Canned juice (Pineapple, passion fruit, orange, lychee, mango), Sweet corn (account more than 70% market Da Nang to the North)



DOMESTIC SALES REVENUE PERIOD 2018 - 2022 (MILLION USD)















## PRODUCT FOR DOMESTIC MARKETS

















#### **SWEET CORN IN CAN**

- A well-known product in 63 provinces & cities
- Suitable for all kinds of age

















### **MASHED SWEET CORN**

- High nutritional product
- Suitable for children & eldery

















## **QUALITY CONTROL AND CERTIFICATE**





























# THANKS FOR YOUR ATTENTION!