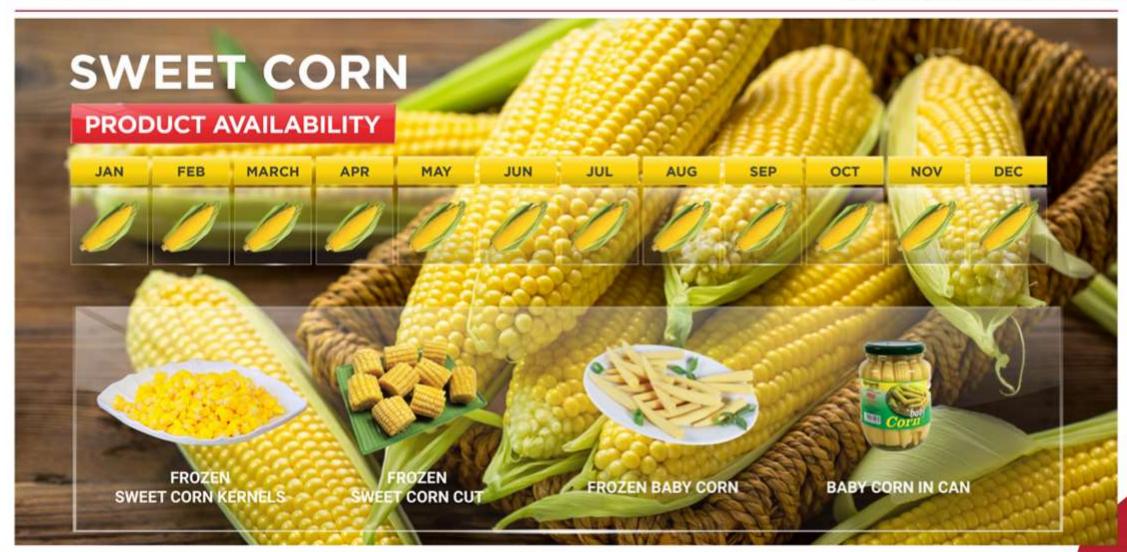

#### SWEET CORN, SPINACH, GREEN SOYBEANS

Area: 2,000 ha

Located in: Thai Binh, Ninh Binh, Thanh Hoa, Nghe An, Gia Lai, Son La Provinces

Main export products: Pineapple, Passion fruit, mango, lychee, sweet corn, Green soybeans, spinach,...