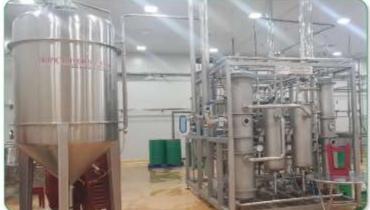

#### **DOVECO NINH BINH FACTORY**

3 – Fruit juice concentrate/ **Puree line** 

Technology: Sweden

Capacity: 9,000 tons/year