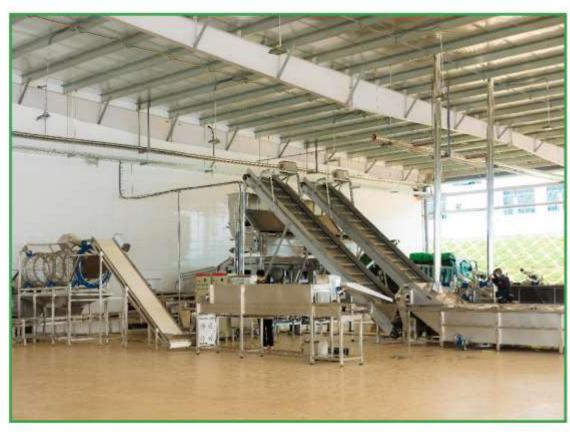

#### **INDUSTRIAL PRODUCTION**

#### **DOVECO NINH BINH FACTORY**

**TOTAL CAPACITY: 32,000 TONS/YEAR** 

Canned products: 10,000 tons/year

**Concentrated products:** 9,000 tons/year

**IQF products:** 10,000 tons/year

**Beverage:** 3,000 tons/year

#### **DOVECO NINH BINH FACTORY**

### 1 – Canning line

Technology: From USA, Germany, Italy

Capacity: 10,000 tons/year

#### **DOVECO NINH BINH FACTORY**

2 – IQF line

**Technology:** From Japan

Capacity: 3,5 tons/hour

#### **DOVECO NINH BINH FACTORY**

3 – Fruit juice concentrate/ **Puree line** 

Technology: Sweden

Capacity: 9,000 tons/year