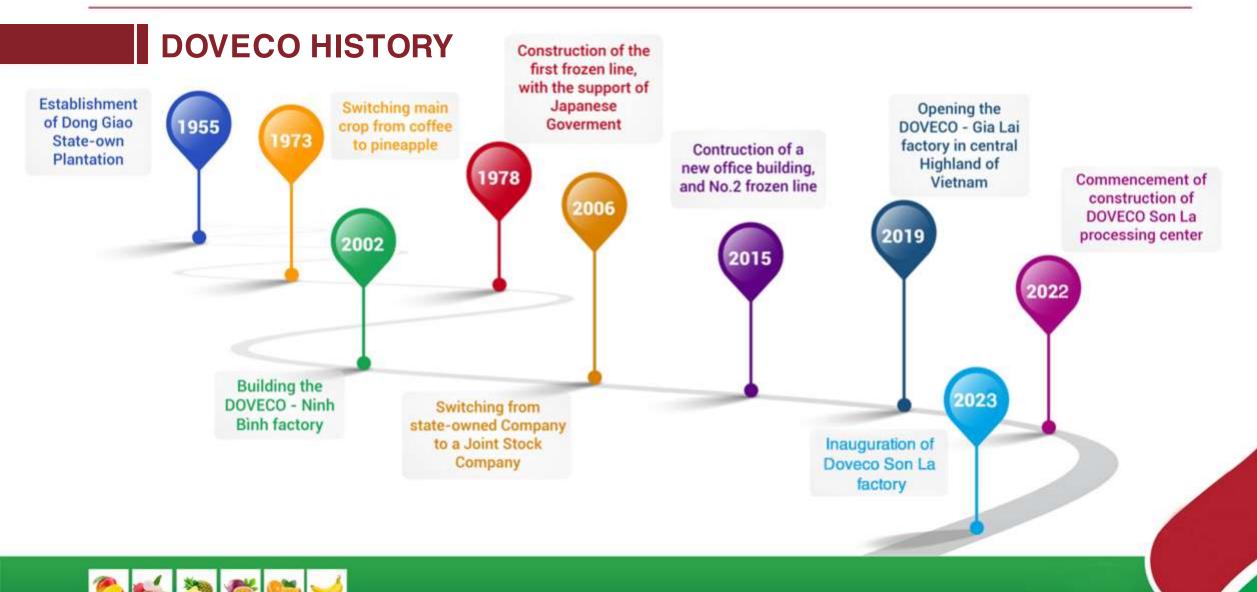

### COMPANY HISTORY DOVECO

- > 68 year of establishment and development
- > Doveco has built a closed production model along the value chain from agricultural production, processing and exporting vegetable and fruits

> Three state of the art processing factories located in the three most advantageous raw material regions