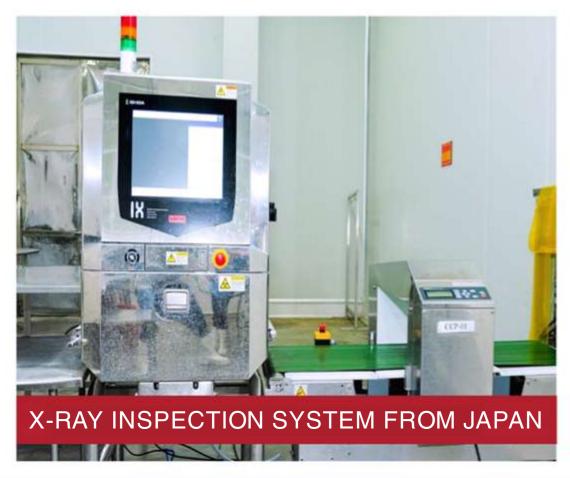

#### **BANANA**

Area: 3,000 ha

Located in: The Central Highland regions



















#### SWEET CORN, SPINACH, GREEN SOYBEANS

Area: 2,000 ha

Located in: Thai Binh, Ninh Binh, Thanh Hoa, Nghe An, Gia Lai, Son La Provinces





















#### **INDUSTRIAL PRODUCTION**

















#### **DOVECO NINH BINH FACTORY**

**TOTAL CAPACITY: 32,000 TONS/YEAR** 

Canned products: 10,000 tons/year

**Concentrated products:** 9,000 tons/year

**IQF products:** 10,000 tons/year

**Beverage:** 3,000 tons/year

















#### **DOVECO NINH BINH FACTORY**

### 1 – Canning line

Technology: From USA, Germany, Italy

Capacity: 10,000 tons/year



















#### **DOVECO NINH BINH FACTORY**

2 – IQF line

**Technology:** From Japan

Capacity: 3,5 tons/hour

























#### **DOVECO NINH BINH FACTORY**

3 – Fruit juice concentrate/ **Puree line** 

Technology: Sweden

Capacity: 9,000 tons/year



















### **DOVECO GIA LAI FACTORY**



**Inauguration: 2019** 

Technology: Italy & Sweden

Capacity: 52,000 tons/year









































#### **DOVECO SON LA FACTORY**



**Inauguration: 2023** 

Technology: USA & Taiwan

Capacity: 52,000 tons/year

















### **DOVECO SON LA FACTORY**



















### **DOVECO SON LA FACTORY**





















#### **EXPORT AND DOMESTIC BUSINESS**

Doveco is continuously ranks at the top Places in exporting of processed tropical Fruit & vegetable products to the International markets

Doveco products have presented in over 50 countries & territories including the Most