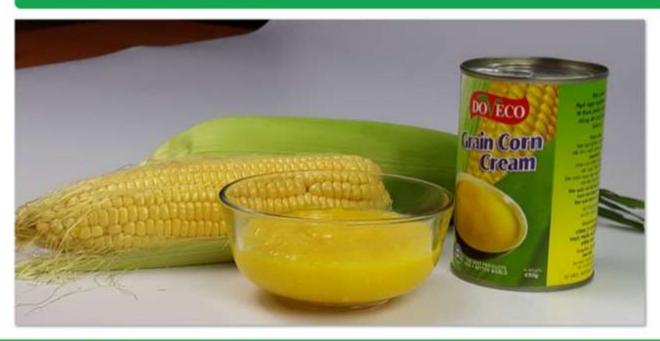

### **MASHED SWEET CORN**

- High nutritional product
- Suitable for children & eldery