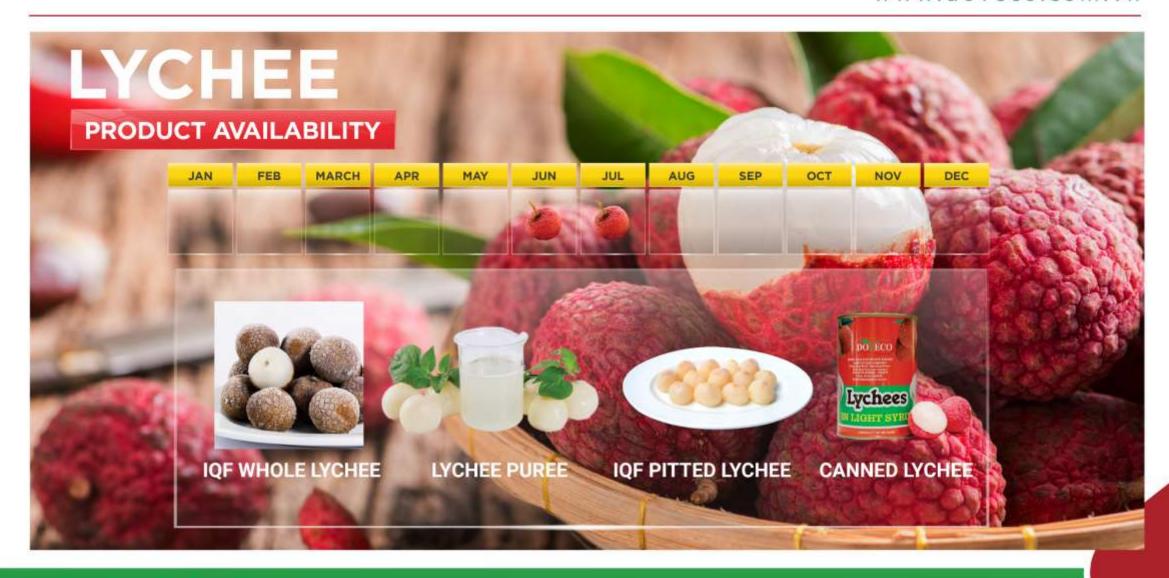

ranks at the top Places in exporting of processed tropical Fruit & vegetable products to the International markets

Doveco products have presented in over 50 countries & territories including the Most fastidious markets such as Japan, USA, EU,...

Main export products: Pineapple, Passion fruit, mango, lychee, sweet corn, Green soybeans, spinach,...



















## SALES STATISTICS FOR INTERNATIONAL MARKETS

| No. | CONTENTS      | UNIT | 2022<br>RESULTS | 2023<br>PLAN |
|-----|---------------|------|-----------------|--------------|
| 1   | Export volum  | Ton  | 32,000          | 45,000       |
| 2   | Sales revenue | USD  | 96,000,000      | 135,000,000  |













## PRODUCTS FOR INTERNATIONAL MARKETS





















































































































































































































### SALES STATISTICS FOR DOMESTIC MARKETS

Sales revenue increases steadily from 15 or 20% per year.

Strategic Items: Canned juice (Pineapple, passion fruit, orange, lychee, mango), Sweet corn (account more than 70% market Da Nang to the North)



DOMESTIC SALES REVENUE PERIOD 2018 - 2022 (MILLION USD)















## PRODUCT FOR DOMESTIC MARKETS

















#### **SWEET CORN IN CAN**

- A well-known product in 63 provinces & cities
- Suitable for all kinds of age

















### **MASHED SWEET CORN**

- High nutritional product
- Suitable for children & eldery

















## **QUALITY CONTROL AND CERTIFICATE**