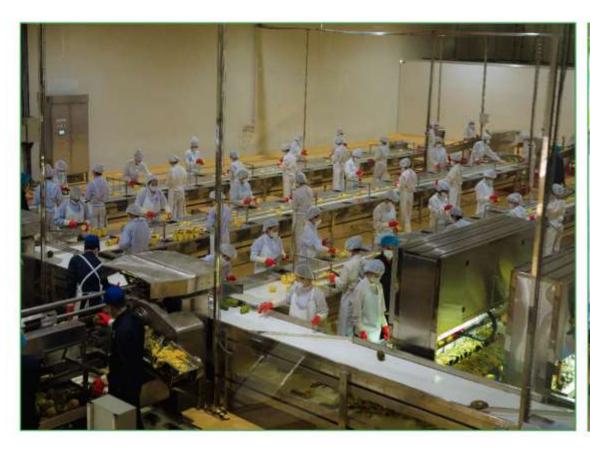

#### **INDUSTRIAL PRODUCTION**

#### **DOVECO NINH BINH FACTORY**

**TOTAL CAPACITY: 32,000 TONS/YEAR** 

Canned products: 10,000 tons/year

**Concentrated products:** 9,000 tons/year

**IQF products:** 10,000 tons/year

**Beverage:** 3,000 tons/year

#### **DOVECO NINH BINH FACTORY**