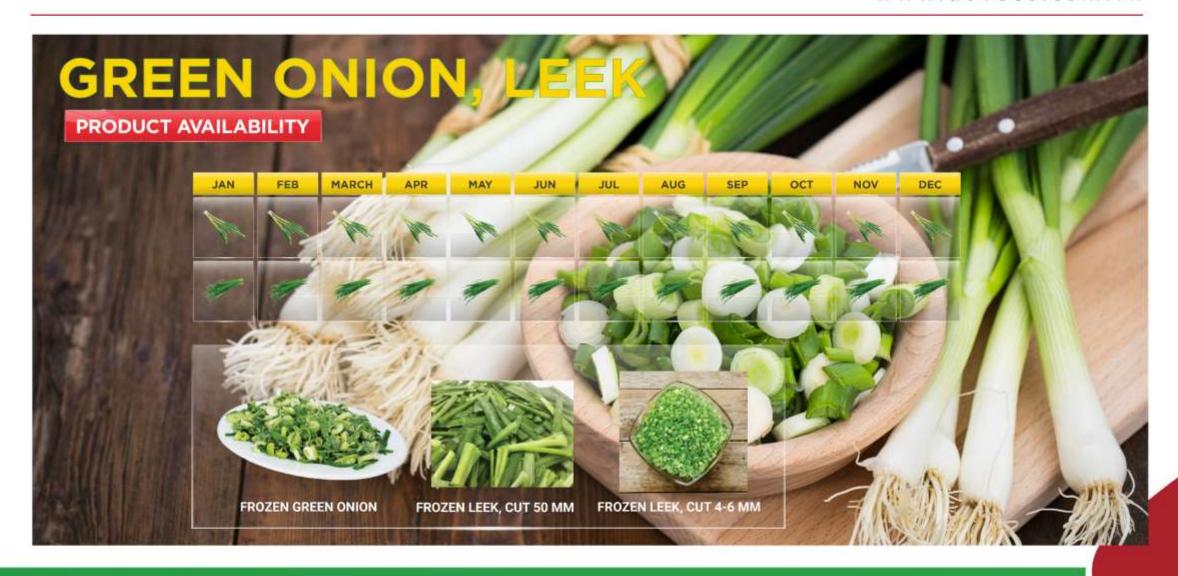

Main export products: Pineapple, Passion fruit, mango, lychee, sweet corn, Green soybeans, spinach,...

## PRODUCTS FOR INTERNATIONAL MARKETS