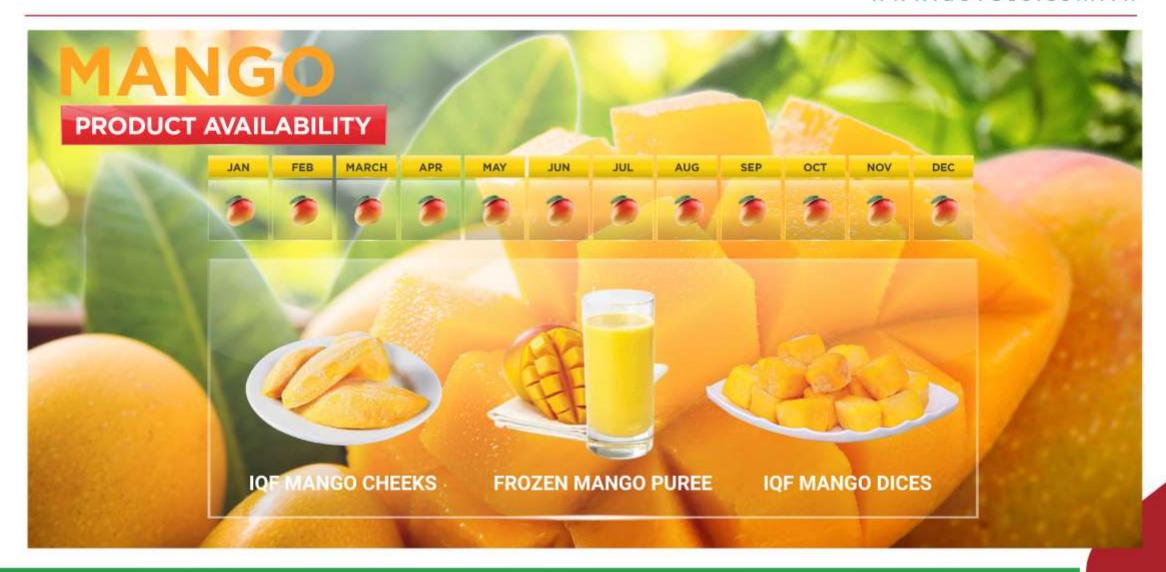

Main export products: Pineapple, Passion fruit, mango, lychee, sweet corn, Green soybeans, spinach,...