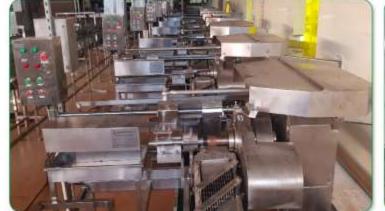

### 1 – Canning line

Technology: From USA, Germany, Italy

Capacity: 10,000 tons/year