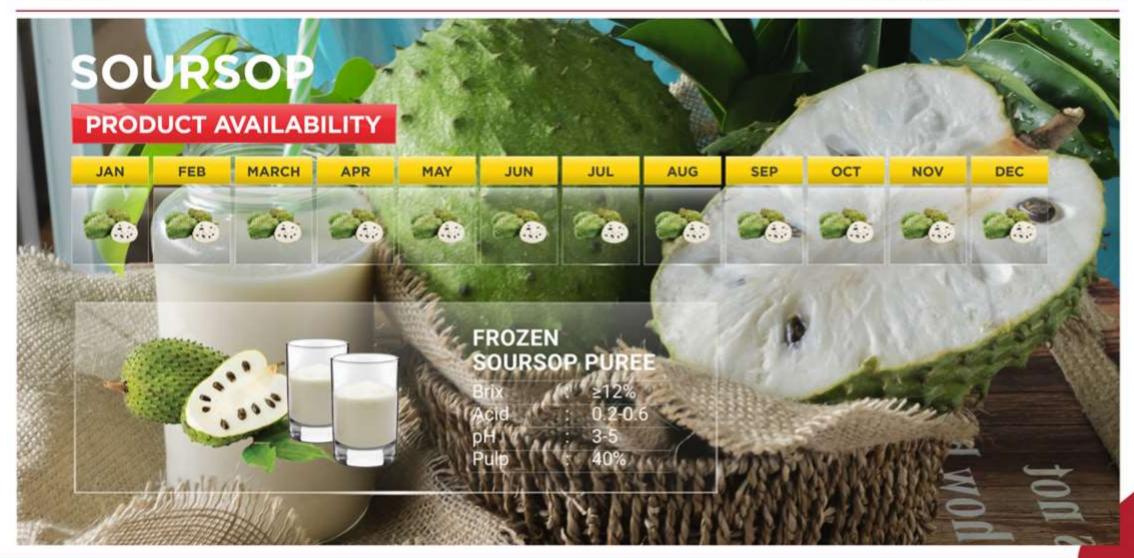

e products to the International markets

Doveco products have presented in over 50 countries & territories including the Most fastidious markets such as Japan, USA, EU,...

Main export products: Pineapple, Passion fruit, mango, lychee, sweet corn, Green soybeans, spinach,...



















## SALES STATISTICS FOR INTERNATIONAL MARKETS

| No. | CONTENTS      | UNIT | 2022<br>RESULTS | 2023<br>PLAN |
|-----|---------------|------|-----------------|--------------|
| 1   | Export volum  | Ton  | 32,000          | 45,000       |
| 2   | Sales revenue | USD  | 96,000,000      | 135,000,000  |













## PRODUCTS FOR INTERNATIONAL MARKETS





















































































































































































































### SALES STATISTICS FOR DOMESTIC MARKETS

Sales revenue increases steadily from 15 or 20% per year.

Strategic Items: Canned juice (Pineapple, passion fruit, orange, lychee, mango), Sweet corn (account more than 70% market Da Nang to the North)



DOMESTIC SALES REVENUE PERIOD 2018 - 2022 (MILLION USD)















## PRODUCT FOR DOMESTIC MARKETS

















#### **SWEET CORN IN CAN**

- A well-known product in 63 provinces & cities
- Suitable for all kinds of age

















### **MASHED SWEET CORN**

- High nutritional product
- Suitable for children & eldery

















## **QUALITY CONTROL AND CERTIFICATE**





























# THANKS FOR YOUR ATTENTION!