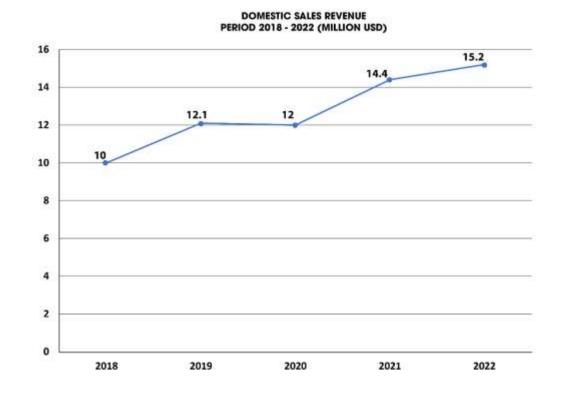

### SALES STATISTICS FOR DOMESTIC MARKETS

Sales revenue increases steadily from 15 or 20% per year.

Strategic Items: Canned juice (Pineapple, passion fruit, orange, lychee, mango), Sweet corn (account more than 70% market Da Nang to the North)

DOMESTIC SALES REVENUE PERIOD 2018 - 2022 (MILLION USD)