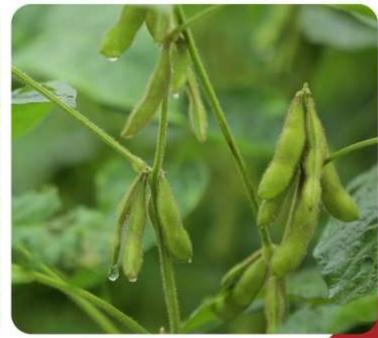

#### **MAIN CULTIVATION:**

Pineapple, passion fruit, banana, Sweet corn, soybeans, spinach,...

#### SWEET CORN, SPINACH, GREEN SOYBEANS

Area: 2,000 ha

Located in: Thai Binh, Ninh Binh, Thanh Hoa, Nghe An, Gia Lai, Son La Provinces