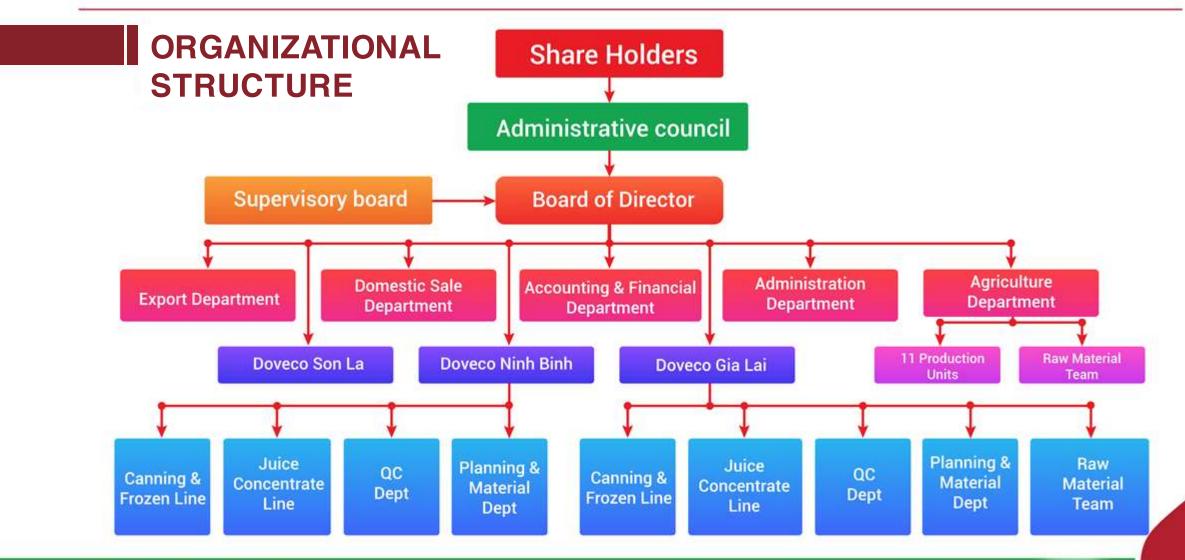

#### **TOTAL LABORS: 3,160 PEOPLE**

□ DOVECO NINH BINH: 2,150

• Office: 60

• Farming workers: 1,570

• Factory workers: 520

☐ DOVECO GIA LAI: 630

• Office: 30

• Farming workers: 280

• Factory workers: 320

☐ DOVECO SON LA: 430

• Office: 30

• Farming workers: 250

• Factory workers: 150

**SEASONAL WORKERS: 2,800** 