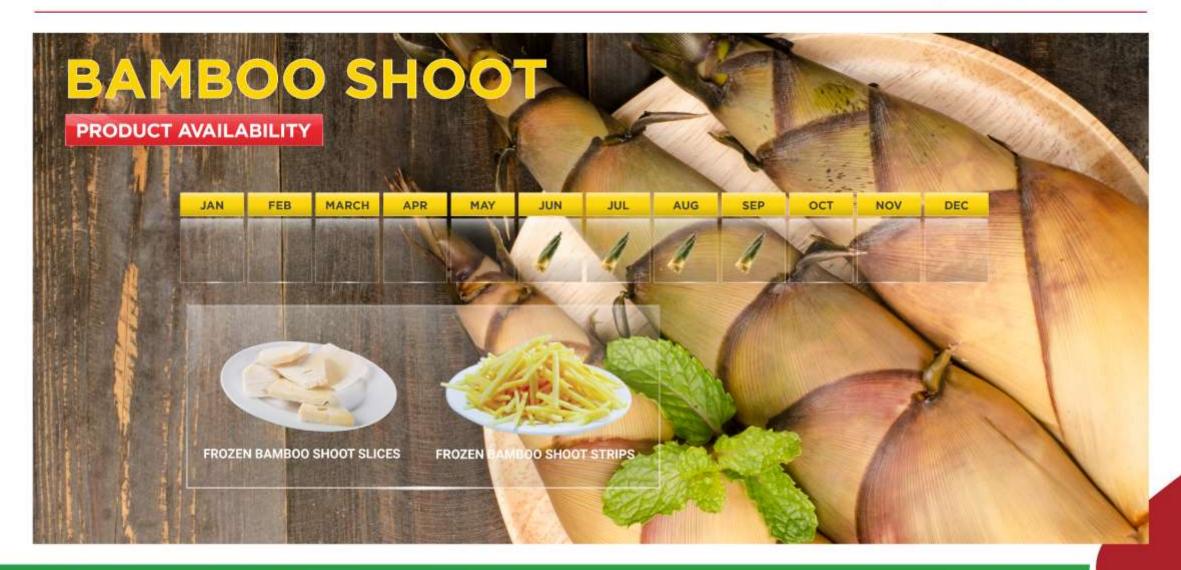

l markets

Doveco products have presented in over 50 countries & territories including the Most fastidious markets such as Japan, USA, EU,...

Main export products: Pineapple, Passion fruit, mango, lychee, sweet corn, Green soybeans, spinach,...



















## SALES STATISTICS FOR INTERNATIONAL MARKETS

| No. | CONTENTS      | UNIT | 2022<br>RESULTS | 2023<br>PLAN |
|-----|---------------|------|-----------------|--------------|
| 1   | Export volum  | Ton  | 32,000          | 45,000       |
| 2   | Sales revenue | USD  | 96,000,000      | 135,000,000  |













## PRODUCTS FOR INTERNATIONAL MARKETS





















































































































































































































### SALES STATISTICS FOR DOMESTIC MARKETS

Sales revenue increases steadily from 15 or 20% per year.

Strategic Items: Canned juice (Pineapple, passion fruit, orange, lychee, mango), Sweet corn (account more than 70% market Da Nang to the North)



DOMESTIC SALES REVENUE PERIOD 2018 - 2022 (MILLION USD)















## PRODUCT FOR DOMESTIC MARKETS

















#### **SWEET CORN IN CAN**

- A well-known product in 63 provinces & cities
- Suitable for all kinds of age

















### **MASHED SWEET CORN**

- High nutritional product
- Suitable for children & eldery

















## **QUALITY CONTROL AND CERTIFICATE**





























# THANKS FOR YOUR ATTENTION!