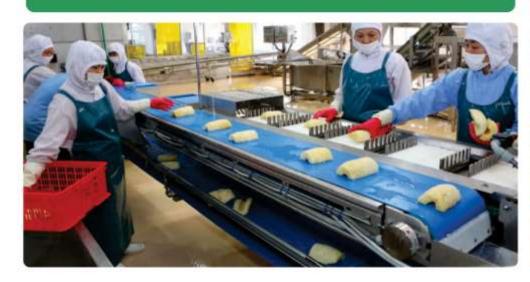

### 1 – Canning line

Technology: From USA, Germany, Italy

Capacity: 10,000 tons/year