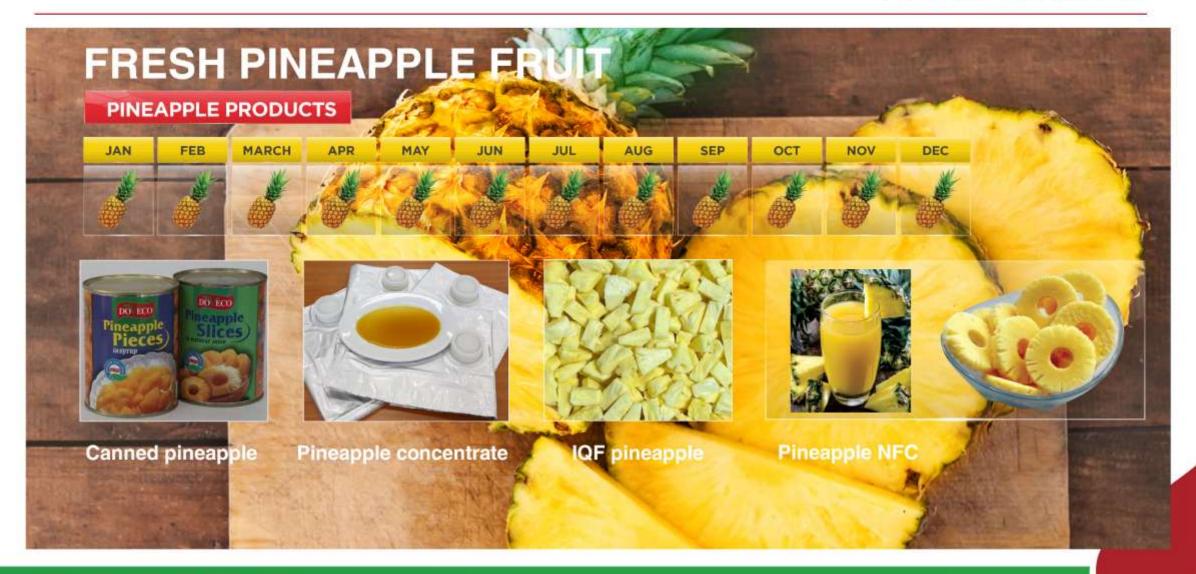

#### **PINEAPPLE**

Area: **5,500 ha** 

Located in: Ninh Binh, Thanh Hoa, Gia Lai,

Son La Provinces

#### **DOVECO NINH BINH FACTORY**

**TOTAL CAPACITY: 32,000 TONS/YEAR** 

Canned products: 10,000 tons/year

**Concentrated products:** 9,000 tons/year

**IQF products:** 10,000 tons/year

**Beverage:** 3,000 tons/year

#### **DOVECO NINH BINH FACTORY**

3 – Fruit juice concentrate/ **Puree line** 

Technology: Sweden

Capacity: 9,000 tons/year