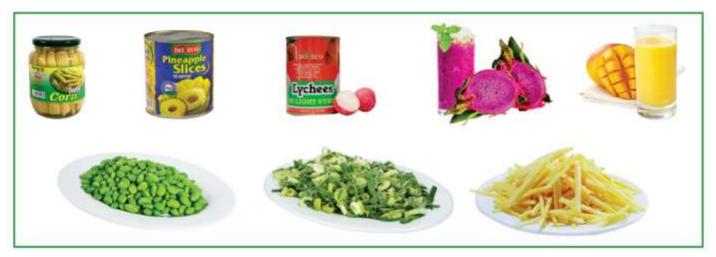

#### **EXPORT AND DOMESTIC BUSINESS**

Doveco is continuously ranks at the top Places in exporting of processed tropical Fruit & vegetable products to the International markets

Doveco products have presented in over 50 countries & territories including the Most fastidious markets such as Japan, USA, EU,...

Main export products: Pineapple, Passion fruit, mango, lychee, sweet corn, Green soybeans, spinach,...



















## SALES STATISTICS FOR INTERNATIONAL MARKETS

| No. | CONTENTS      | UNIT | 2022<br>RESULTS | 2023<br>PLAN |
|-----|---------------|------|-----------------|--------------|
| 1   | Export volum  | Ton  | 32,000          | 45,000       |
| 2   | Sales revenue | USD  | 96,000,000      | 135,000,000  |













## PRODUCTS FOR INTERNATIONAL MARKETS





















































































































































































































### SALES STATISTICS FOR DOMESTIC MARKETS

Sales revenue increases steadily from 15 or 20% per year.

Strategic Items: Canned juice (Pineapple, passion fruit, orange, lychee, mango), Sweet corn (account more than 70% market Da Nang to the North)



DOMESTIC SALES REVENUE PERIOD 2018 - 2022 (MILLION USD)















## PRODUCT FOR DOMESTIC MARKETS

















#### **SWEET CORN IN CAN**

- A well-known product in 63 provinces & cities
- Suitable for all kinds of age

















### **MASHED SWEET CORN**

- High nutritional product
- Suitable for children & eldery