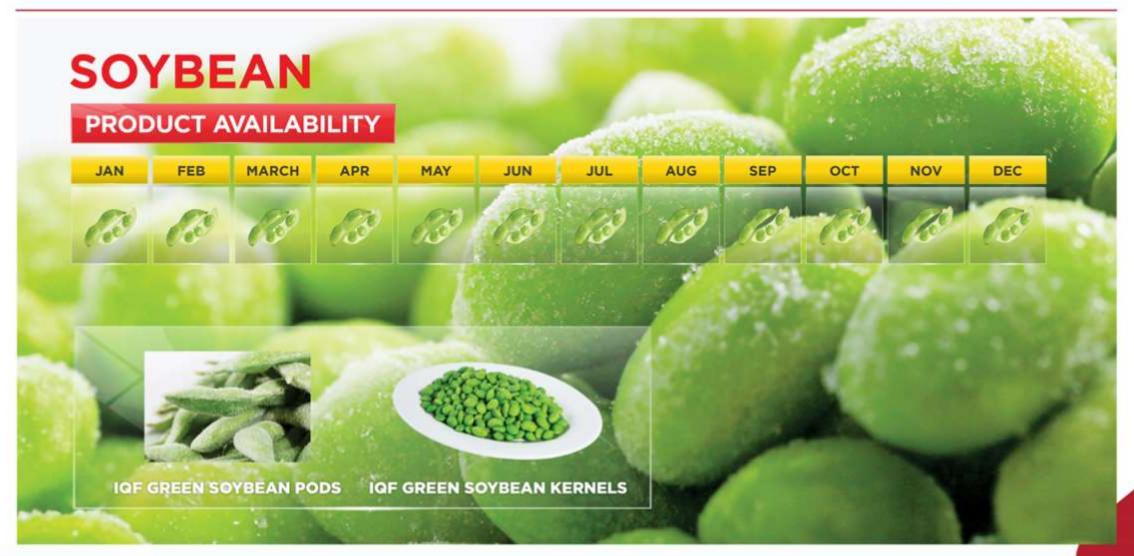

#### SWEET CORN, SPINACH, GREEN SOYBEANS

Area: 2,000 ha

Located in: Thai Binh, Ninh Binh, Thanh Hoa, Nghe An, Gia Lai, Son La Provinces

Main export products: Pineapple, Passion fruit, mango, lychee, sweet corn, Green soybeans, spinach,...