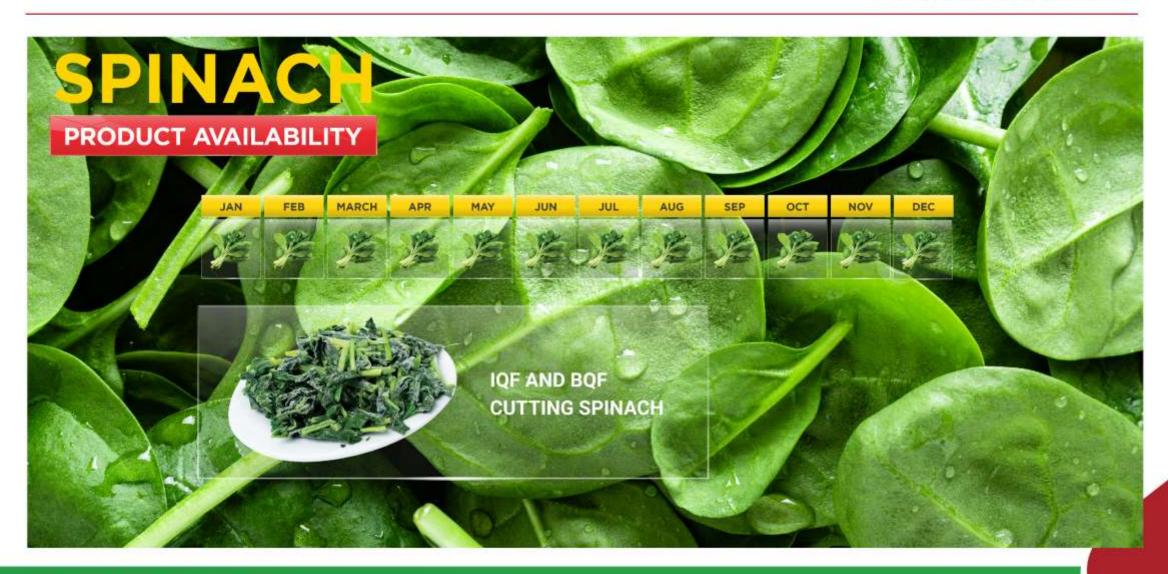

#### **MAIN CULTIVATION:**

Pineapple, passion fruit, banana, Sweet corn, soybeans, spinach,...

#### SWEET CORN, SPINACH, GREEN SOYBEANS

Area: 2,000 ha

Located in: Thai Binh, Ninh Binh, Thanh Hoa, Nghe An, Gia Lai, Son La Provinces