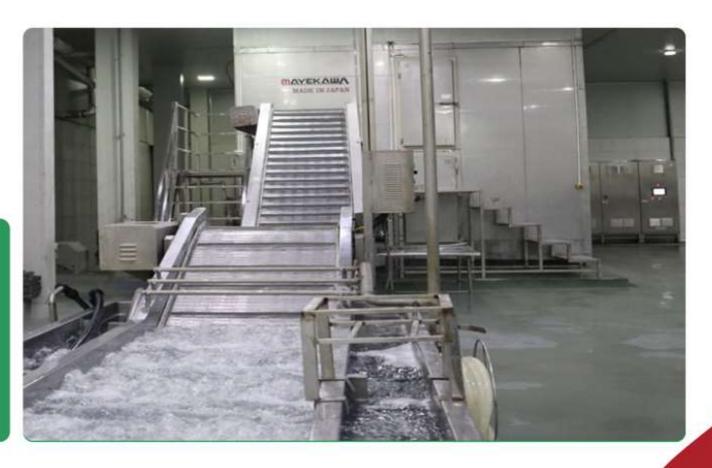

#### **DOVECO NINH BINH FACTORY**

2 – IQF line

**Technology:** From Japan

Capacity: 3,5 tons/hour