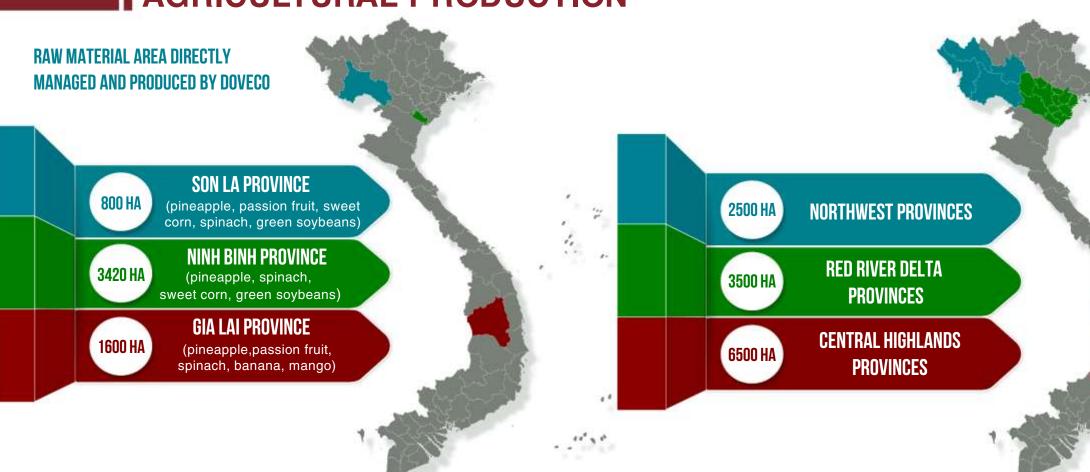

## AGRICULTURAL PRODUCTION

#### **MAIN CULTIVATION:**

Pineapple, passion fruit, banana, Sweet corn, soybeans, spinach,...

#### **PASSION FRUIT**

Area: **3,500 ha** 

Located in: The Central Highland & Northwest Regions

#### **PINEAPPLE**

Area: **5,500 ha** 

Located in: Ninh Binh, Thanh Hoa, Gia Lai,

Son La Provinces

#### SWEET CORN, SPINACH, GREEN SOYBEANS

Area: 2,000 ha

Located in: Thai Binh, Ninh Binh, Thanh Hoa, Nghe An, Gia Lai, Son La Provinces