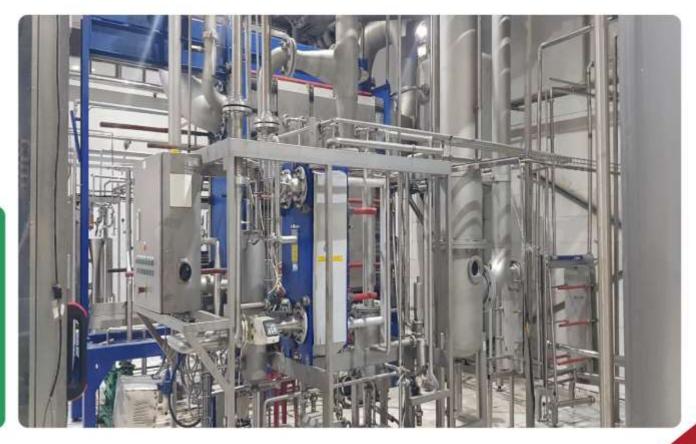

#### **DOVECO NINH BINH FACTORY**

3 – Fruit juice concentrate/ **Puree line** 

Technology: Sweden

Capacity: 9,000 tons/year