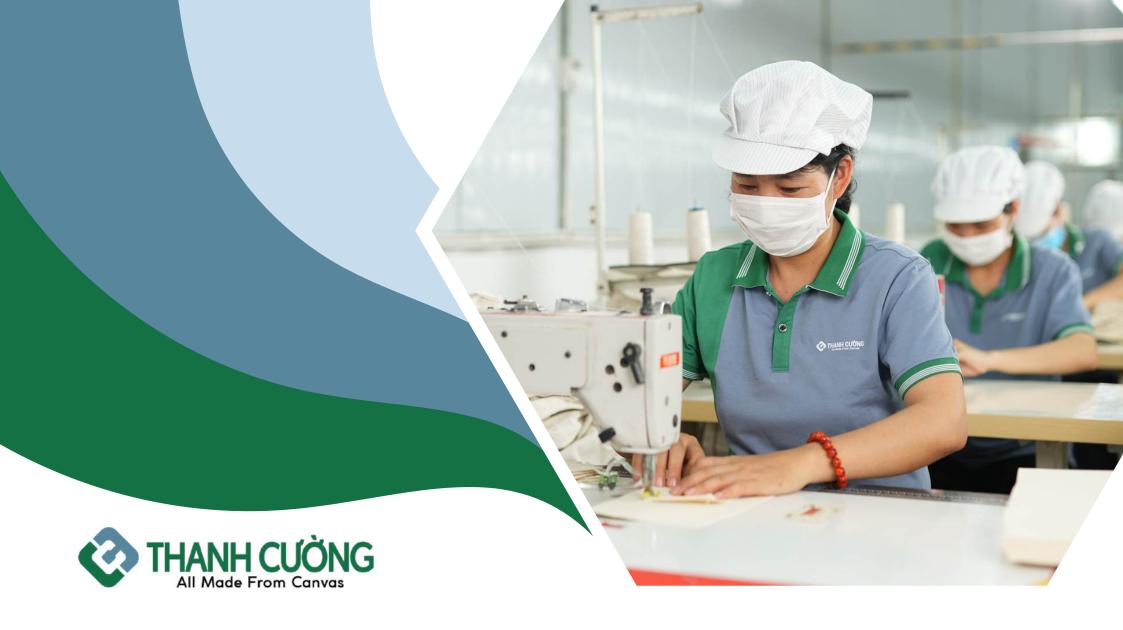

#### "GO GREEN WITH CANVAS"

Products of Thanh Cuong are all made from canvas which is natural, durable and safe material. We encourage customer to use canvas bag instead of nilon to decrease the number of non-biodegreable wastes...